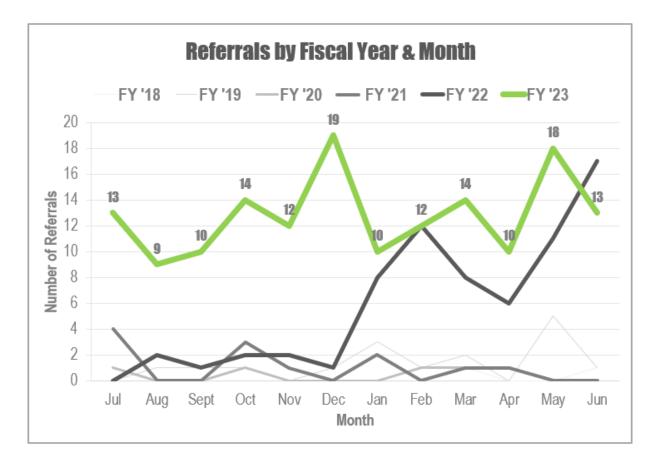

#### Referrals

Tempe Works has received 41 referrals from program partners such as HOPE and Tempe Community Action Agency between the months of April 2023 and June 2023. A total of 154 referrals were received in fiscal year 2023 as shown in the chart below.

In addition, Tempe Works has made numerous referrals to partnering employment agencies including Corporate Job Bank (12), Laura's Gourmet Granola (2), and Maricopa County-Arizona@Work (18) throughout April 2023 and June 2023.