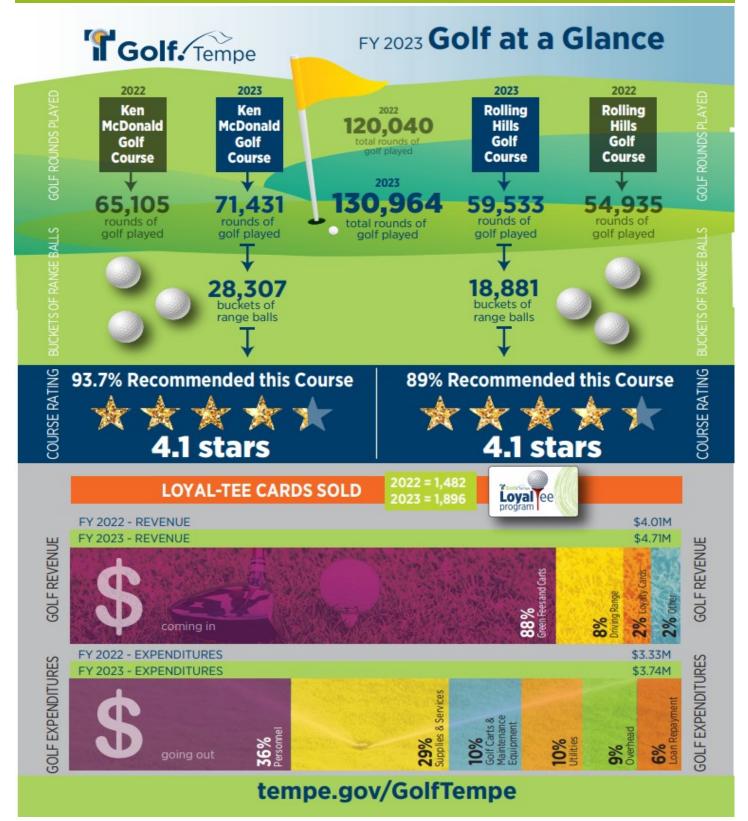

f planting areas can also have an impact on plant health. Larger planting areas, such as wider medians in rights of way, and areas built as swales capturing rainfall and maximizing water collection can help with resilience and the health of the urban forest.

The Urban Forest team is continuing to monitor the health of trees, will continue conducting tree assessments, is working with the parks team to adjust and improve irrigation where possible, and will replace trees that don't survive the summer heat with new plantings. Utilizing the right tree in the right place approach, replacements will be focused in areas with proper irrigation and that allow for proper root spacing.



**Sustainable Growth & Development** 4.11 Tree & Shade Canopy

# **COMMUNITY SERVICES UPDATE**

August 11, 2023