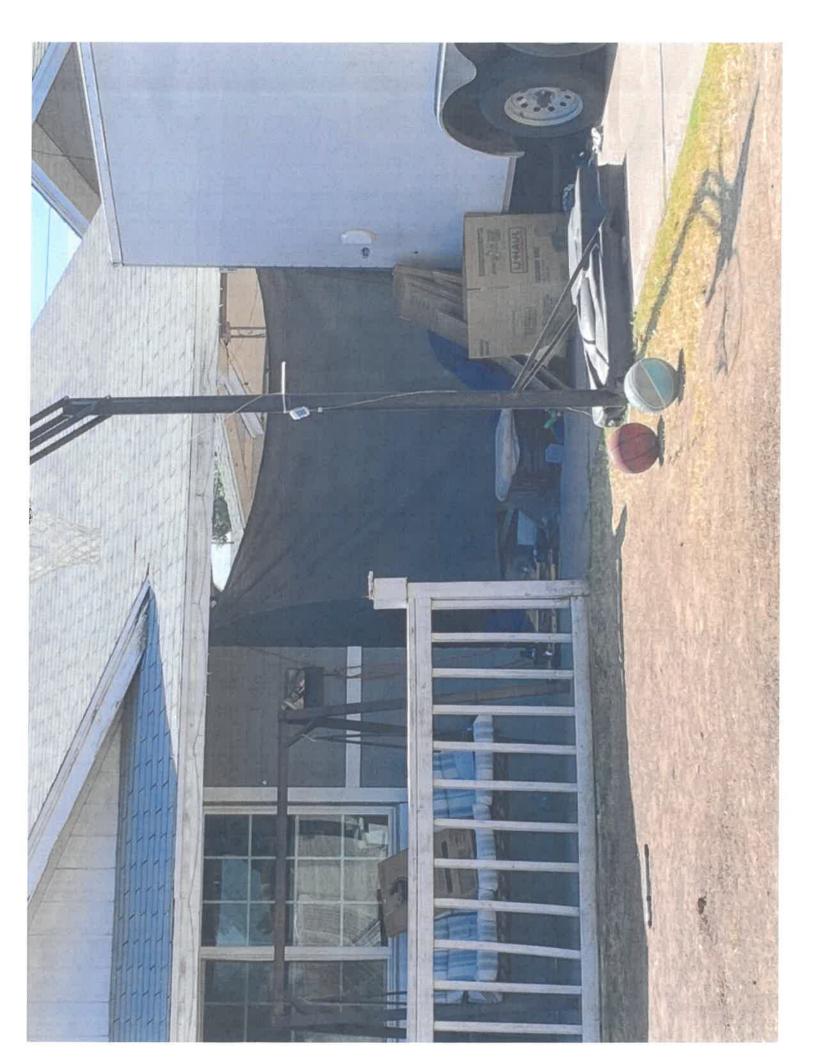

#### FINDINGS:

03.24.23 : Code Compliance received anonymous complaints regarding junk / debris, a deteriorated landscape with over height on the front yard areas and a home occupation. At the time of inspection, I also noticed other violations, that are not abatable, but were also added to the first notice. After these concerns were verified, a first notice was mailed to the property owner and tenants.

#### Violation of City of Tempe Codes

CC 21-3.B.1

• Filthy, littered, debris or trash-covered exterior areas, including exterior areas under any roof not enclosed by the walls, doors or windows of any building; including, but not limited to, areas that contain items such as cans, bottles, wood, metal, plastic, rags, boxes, paper, tires, auto parts; unused, inoperable, worn out or discarded appliances or other household items; lumber, scrap iron, tin and other metal not neatly piled, or anything whatsoever that is or may become a hazard to public health and safety, or that may harbor insect, rodent or vermin infestation. This subsection shall not be deemed to include items kept in covered bins or metal receptacles approved by the County Health Officer or this Code or any other ordinance of the City

- 1. REMOVE ALL JUNK / DEBRIS FROM THE PROPERTY'S FRONT / FRONT SIDE YARD / CARPORT AREAS PERMANENTLY.
- 2. REMOVE ALL OVER HEIGHT GRASS / WEEDS FROM THE PROPERTY'S FRONT / FRONT SIDE YARD / AND RIGHT OF WAY AREAS PERMANENTLY.

#### Scope of Work

- Remove junk and debris in the front and side yard, carport areas
- Clean-up deteriorated over grown landscape in the front yard
- Haul off debris
- Police presence on-site for duration of visit