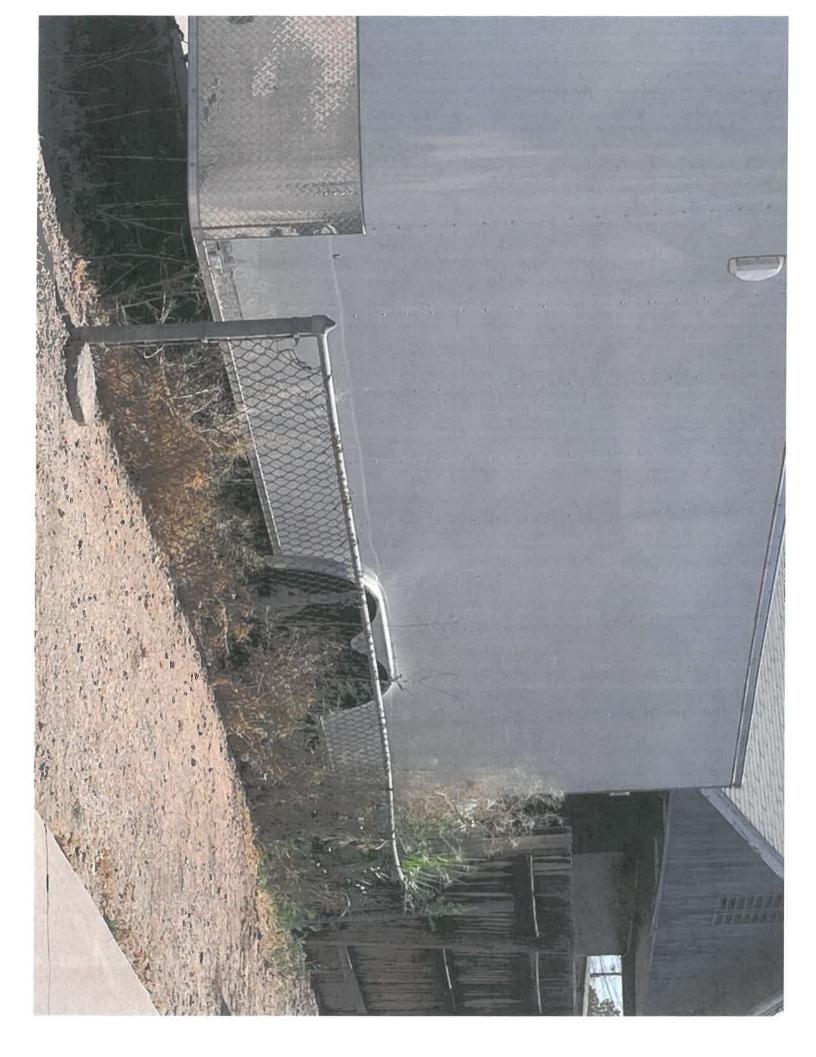

#### FINDINGS:

03.24.23 : Code Compliance received anonymous complaints regarding junk / debris, a deteriorated landscape with over height on the front yard areas and a home occupation. At the time of inspection, I also noticed other violations, that are not abatable, but were also added to the first notice. After these concerns were verified, a first notice was mailed to the property owner and tenants.

#### CC 21-3.B.8

Any landscaping, visible from public property, that is substantially dead, damaged, or characterized by
uncontrolled growth, or presents a deteriorated or slum-like appearance; uncultivated plants, weeds, tall grass,
uncultivated shrubs or growth (whether growing or otherwise) higher than twelve (12) inches; or any dead trees,
bushes, shrubs or portions thereof, including stumps; or any palm or similar type tree having dead or dry fronds
descending downward from the base of the lowest living frond more than eight (8) feet or dry fronds longer than
five (5) feet and closer than eight (8) feet to the ground.

- 1. REMOVE ALL JUNK / DEBRIS FROM THE PROPERTY'S FRONT / FRONT SIDE YARD / CARPORT AREAS PERMANENTLY.
- 2. REMOVE ALL OVER HEIGHT GRASS / WEEDS FROM THE PROPERTY'S FRONT / FRONT SIDE YARD / AND RIGHT OF WAY AREAS PERMANENTLY.

#### Scope of Work

- Remove junk and debris in the front and side yard, carport areas
- Clean-up deteriorated over grown landscape in the front yard
- Haul off debris
- Police presence on-site for duration of visit