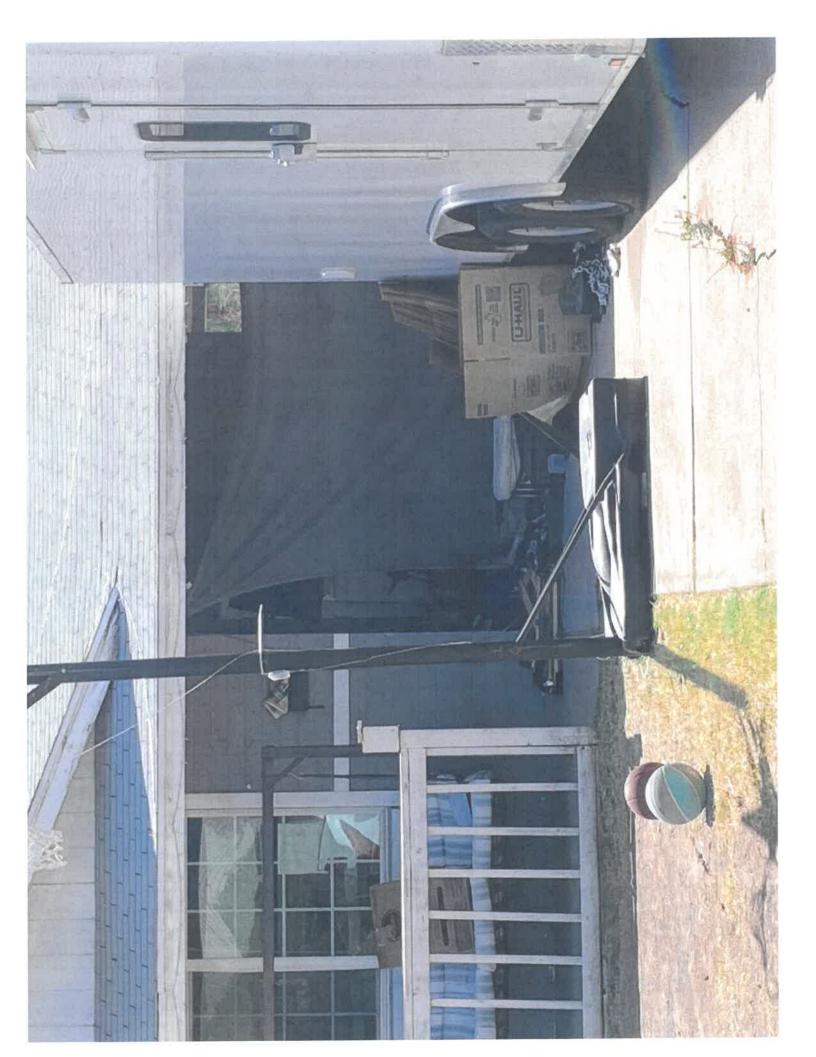

#### FINDINGS:

03.24.23 : Code Compliance received anonymous complaints regarding junk / debris, a deteriorated landscape with over height on the front yard areas and a home occupation. At the time of inspection, I also noticed other violations, that are not abatable, but were also added to the first notice. After these concerns were verified, a first notice was mailed to the property owner and tenants.

#### Violation of City of Tempe Codes

CC 21-3.B.1

• Filthy, littered, debris or trash-covered exterior areas, including exterior areas under any roof not enclosed by the walls, doors or windows of any building; including, but not limited to, areas that contain items such as cans, bottles, wood, metal, plastic, rags, boxes, paper, tires, auto parts; unused, inoperable, worn out or discarded appliances or other household items; lumber, scrap iron, tin and other metal not neatly piled, or anything whatsoever that is or may become a hazard to public health and safety, or that may harbor insect, rodent or vermin infestation. This subsection shall not be deemed to include items kept in covered bins or metal receptacles approved by the County Health Officer or this Code or any other ordinance of the City

- 1. REMOVE ALL JUNK / DEBRIS FROM THE PROPERTY'S FRONT / FRONT SIDE YARD / CARPORT AREAS PERMANENTLY.
- 2. REMOVE ALL OVER HEIGHT GRASS / WEEDS FROM THE PROPERTY'S FRONT / FRONT SIDE YARD / AND RIGHT OF WAY AREAS PERMANENTLY.

#### Scope of Work

- Remove junk and debris in the front and side yard, carport areas
- Clean-up deteriorated over grown landscape in the front yard
- Haul off debris
- Police presence on-site for duration of visit