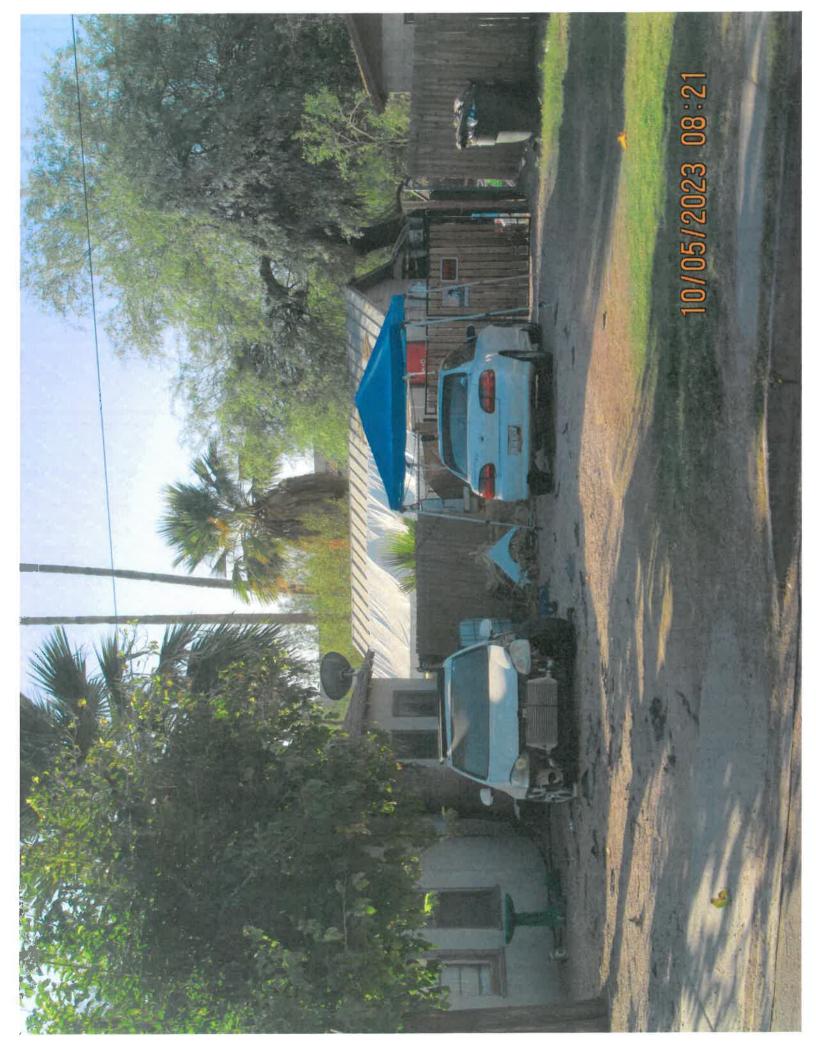

10/05/2023 New ownership of the property was obtained on 08/11/2023. The property was inspected and was found in violation for trash, litter, debris, discarded furniture and appliances, mattresses, tarps, buckets, crates, vehicle parts, scrap, wood thru out the front and back yards; multiple inoperable and vehicles being worked on in the front and back yards; an RV (recreational vehicle) being used a living dwelling; dead palm fronds in two palm trees. Correction notices will be mailed, hand delivered and posted to the new owner RYBEK INVESTMENTS LLC C/O GLEN A KILEY.

| Section     | Violation                                                                                                                                                                                                                                                                                                                                                                                                |  |
|-------------|----------------------------------------------------------------------------------------------------------------------------------------------------------------------------------------------------------------------------------------------------------------------------------------------------------------------------------------------------------------------------------------------------------|--|
| CC 21-3.b.1 | Filthy, littered, debris or trash-covered exterior areas, including exterior areas under any roof not enclosed by the walls, doors or windows of any building; including, but not limited to, areas that contain items such as cans, bottles, wood, metal, plastic, rags, boxes, paper, tires, auto parts; unused, inoperable, worn out or discarded appliances or other household items;                |  |
| CC 21-3.b.3 | Any inoperable or unregistered vehicle, or parts thereof, outside of or under a roof area not enclosed by walls, doors or windows of any building on any lot, except the safe and neat keeping of:                                                                                                                                                                                                       |  |
|             | <ul> <li>Substantially complete inoperable or unregistered vehicles with inflated tires under<br/>the roof area of any building;</li> </ul>                                                                                                                                                                                                                                                              |  |
|             | b. A vehicle undergoing repair, titled to the owner or resident of the property, provided<br>that the repair is complete within fourteen (14) days after the repair was begun,<br>provided that not more than three (3) such fourteen (14) day repairs will be permitted<br>in any twelve (12) month period;                                                                                             |  |
|             | c. Not more than two (2) ongoing restoration projects or inoperable or unregistered vehicles in a backyard area, screened by a substantially opaque fence at a minimum height of five (5) feet or the height of the vehicles, whichever is more, provided that any fence constructed or modified pursuant to this subsection must meet any and all other requirements of the city code                   |  |
| CC 21-3.b.8 | Any landscaping, visible from public property, that is substantially dead, damaged, or characterize by uncontrolled growth, or presents a deteriorated appearance; or any palm or similar type tree having dead or dry fronds descending downward from the base of the lowest living frond more than eight (8) feet or dry fronds longer than five (5) feet and closer than eight (8) feet to the ground |  |
| ZDC 3-416.A | A mobile home , recreational vehicle , or similar vehicle shall not be considered a dwelling unit, nor occupied as such, unless located in a trailer or mobile home park , except as noted herein.                                                                                                                                                                                                       |  |

| PI FASE TAKE TH | HE FOLLOWING CORRECTIVE ACTION                                                                                                                                                                                                                              | SITE REINSP<br>ON OR<br>AFTER |
|-----------------|-------------------------------------------------------------------------------------------------------------------------------------------------------------------------------------------------------------------------------------------------------------|-------------------------------|
| CC 21-3.b.1     | Please remove all trash, litter, debris, discarded furniture and appliances, mattresses, tarps, buckets, crates, vehicle parts, scrap, wood thru out the front and back yards; multiple inoperable and vehicles being worked on in the front and back yards | 10/19/2023                    |
| CC 21-3.b.3     | Please provide proof of registration and repair or remove any inoperable or unregistered vehicles in the front and back yards                                                                                                                               | 10/19/2023                    |
| ZDC 3-416.A     | Please immediately cease using any RV (recreational vehicles) parked in the back yard area of the home as an occupied dwelling unit. See note below.                                                                                                        | 10/19/2023                    |
|                 | Note: A mobile home, recreational vehicle, or similar vehicle shall not be considered a dwelling unit, nor occupied as such, unless located in a trailer or mobile home park.                                                                               |                               |
| CC 21-3.b.8     | Please remove all the dead fronds from all palm trees in the back yard.                                                                                                                                                                                     | 10/19/2023                    |