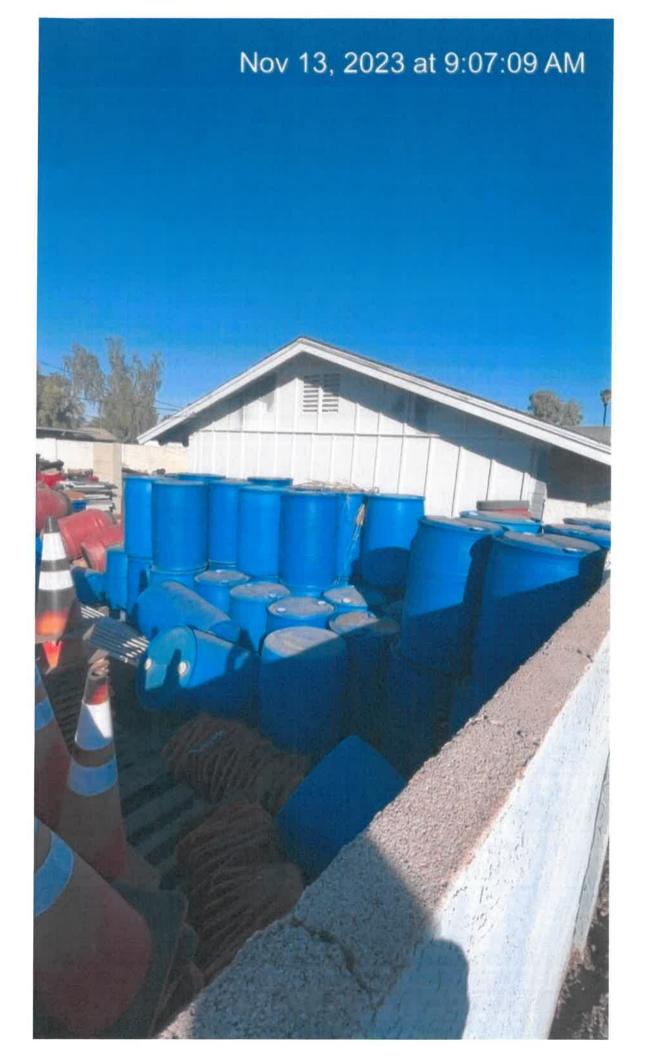

**FISCAL IMPACT:** \$2,310.00 for abatement request: Remove junk/debris from the property

**RECOMMENDATION:** Staff – Approval of 180-day open abatement

**BACKGROUND INFORMATION:** City of Tempe – Code Compliance Section requests approval to abate items in violation of the Tempe City Code at the BLUE SKY ACTION LLC. The details of this case represent several months of correspondence for compliance with the property owner. Staff requests the approval of abatement of the following nuisance items under Complaint CM231424: Removal of junk/ debris from the property

### **COMMENTS:**

Code Compliance is requesting approval to abate the Blue Sky Action LLC Property located at 535 E. Broadway Rd, in the RO, Residential Office District. This case was initiated 06/29/2023, after which Code Compliance has attempted to obtain compliance through correspondence with the property owner regarding violations of the Tempe City Code.

Without the intervention of abatement, the property will continue to deteriorate. It is therefore requested that the City of Tempe Community Development Hearing Officer approve a 180-day open abatement of this public nuisance in accordance with Section 21-53 of the Tempe City Code.