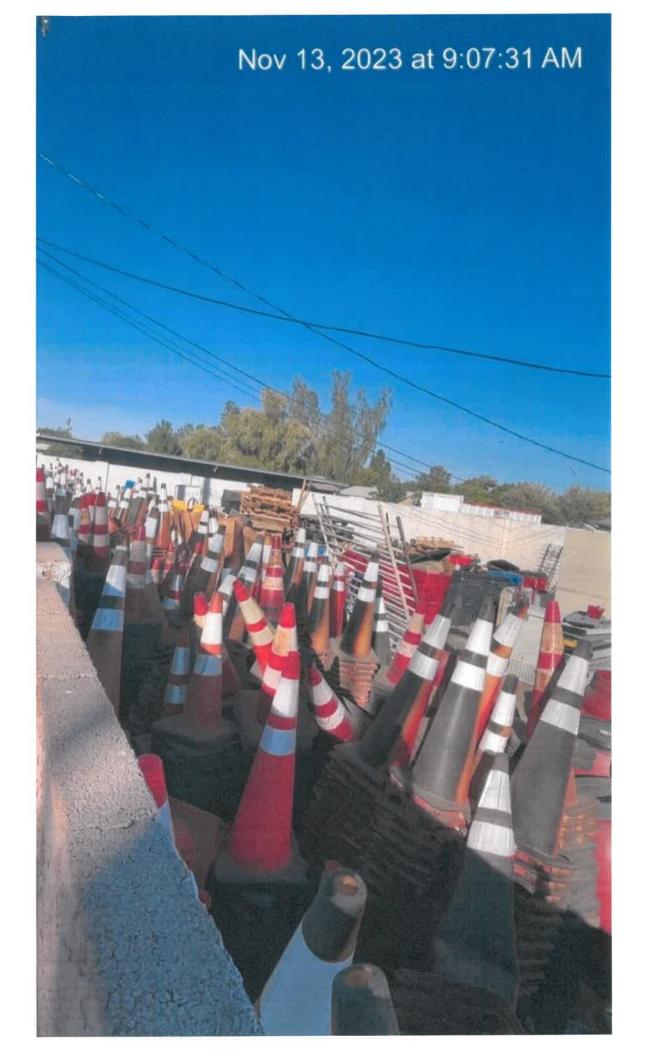

**FISCAL IMPACT:** \$2,310.00 for abatement request: Remove junk/debris from the property

**RECOMMENDATION:** Staff – Approval of 180-day open abatement

**BACKGROUND INFORMATION:** City of Tempe – Code Compliance Section requests approval to abate items in violation of the Tempe City Code at the BLUE SKY ACTION LLC. The details of this case represent several months of correspondence for compliance with the property owner. Staff requests the approval of abatement of the following nuisance items under Complaint CM231424: Removal of junk/ debris from the property

### **COMMENTS:**

Code Compliance is requesting approval to abate the Blue Sky Action LLC Property located at 535 E. Broadway Rd, in the RO, Residential Office District. This case was initiated 06/29/2023, after which Code Compliance has attempted to obtain compliance through correspondence with the property owner regarding violations of the Tempe City Code.

Without the intervention of abatement, the property will continue to deteriorate. It is therefore requested that the City of Tempe Community Development Hearing Officer approve a 180-day open abatement of this public nuisance in accordance with Section 21-53 of the Tempe City Code.