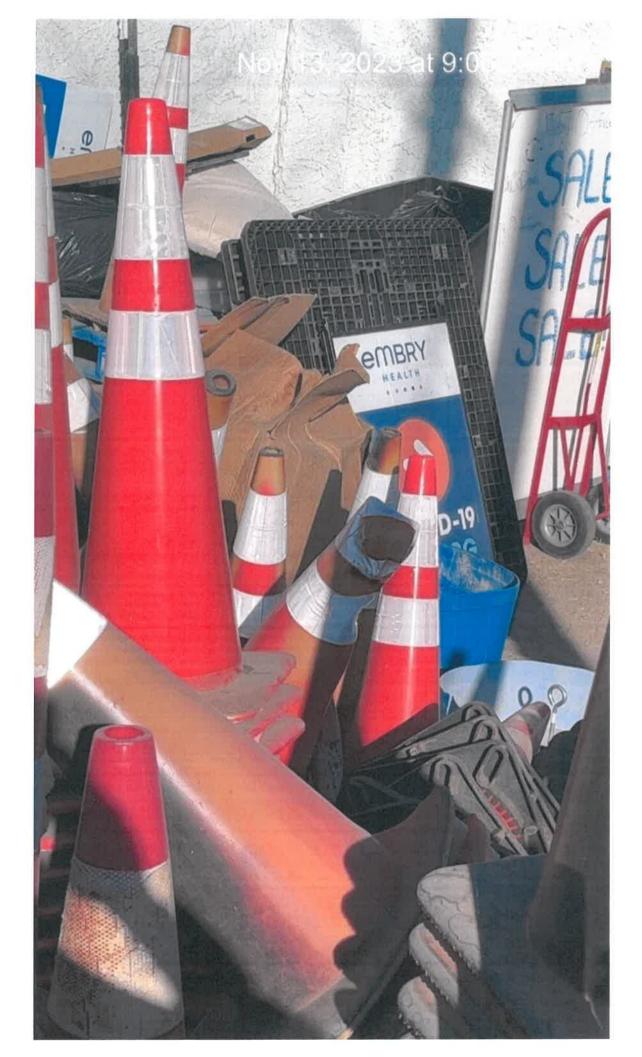

**FISCAL IMPACT:** \$2,310.00 for abatement request: Remove junk/debris from the property

**RECOMMENDATION:** Staff – Approval of 180-day open abatement

**BACKGROUND INFORMATION:** City of Tempe – Code Compliance Section requests approval to abate items in violation of the Tempe City Code at the BLUE SKY ACTION LLC. The details of this case represent several months of correspondence for compliance with the property owner. Staff requests the approval of abatement of the following nuisance items under Complaint CM231424: Removal of junk/ debris from the property

### **COMMENTS:**

Code Compliance is requesting approval to abate the Blue Sky Action LLC Property located at 535 E. Broadway Rd, in the RO, Residential Office District. This case was initiated 06/29/2023, after which Code Compliance has attempted to obtain compliance through correspondence with the property owner regarding violations of the Tempe City Code.

Without the intervention of abatement, the property will continue to deteriorate. It is therefore requested that the City of Tempe Community Development Hearing Officer approve a 180-day open abatement of this public nuisance in accordance with Section 21-53 of the Tempe City Code.