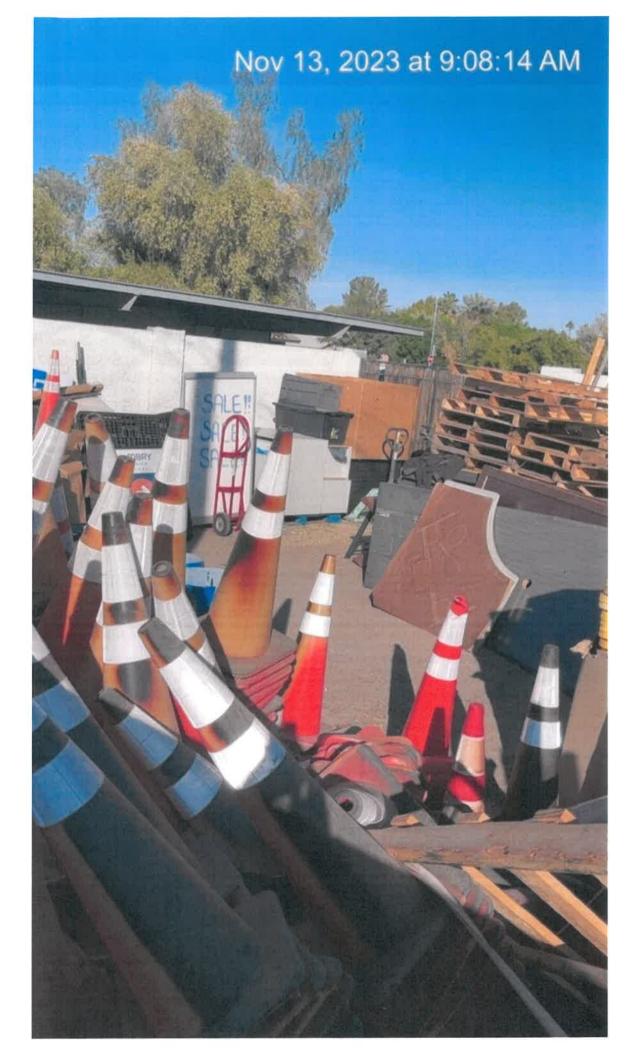

**FISCAL IMPACT:** \$2,310.00 for abatement request: Remove junk/debris from the property

**RECOMMENDATION:** Staff – Approval of 180-day open abatement

**BACKGROUND INFORMATION:** City of Tempe – Code Compliance Section requests approval to abate items in violation of the Tempe City Code at the BLUE SKY ACTION LLC. The details of this case represent several months of correspondence for compliance with the property owner. Staff requests the approval of abatement of the following nuisance items under Complaint CM231424: Removal of junk/ debris from the property

### **COMMENTS:**

Code Compliance is requesting approval to abate the Blue Sky Action LLC Property located at 535 E. Broadway Rd, in the RO, Residential Office District. This case was initiated 06/29/2023, after which Code Compliance has attempted to obtain compliance through correspondence with the property owner regarding violations of the Tempe City Code.

Without the intervention of abatement, the property will continue to deteriorate. It is therefore requested that the City of Tempe Community Development Hearing Officer approve a 180-day open abatement of this public nuisance in accordance with Section 21-53 of the Tempe City Code.