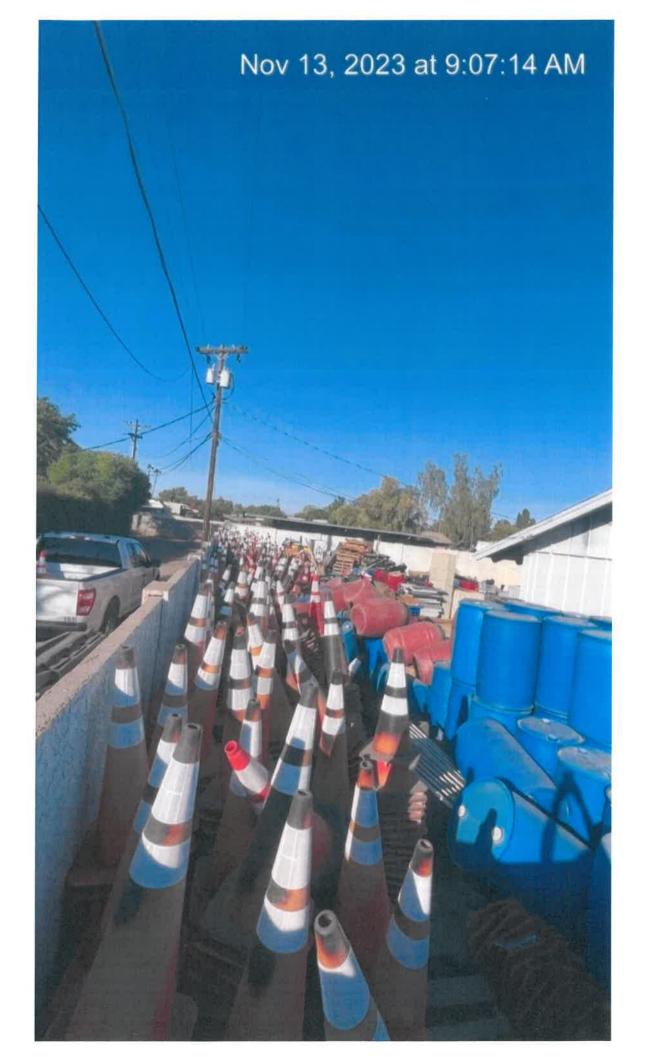

**FISCAL IMPACT:** \$2,310.00 for abatement request: Remove junk/debris from the property

**RECOMMENDATION:** Staff – Approval of 180-day open abatement

**BACKGROUND INFORMATION:** City of Tempe – Code Compliance Section requests approval to abate items in violation of the Tempe City Code at the BLUE SKY ACTION LLC. The details of this case represent several months of correspondence for compliance with the property owner. Staff requests the approval of abatement of the following nuisance items under Complaint CM231424: Removal of junk/ debris from the property

### **COMMENTS:**

Code Compliance is requesting approval to abate the Blue Sky Action LLC Property located at 535 E. Broadway Rd, in the RO, Residential Office District. This case was initiated 06/29/2023, after which Code Compliance has attempted to obtain compliance through correspondence with the property owner regarding violations of the Tempe City Code.

Without the intervention of abatement, the property will continue to deteriorate. It is therefore requested that the City of Tempe Community Development Hearing Officer approve a 180-day open abatement of this public nuisance in accordance with Section 21-53 of the Tempe City Code.