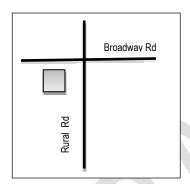

**FISCAL IMPACT:** \$2,310.00 for abatement request: Remove junk/debris from the property

**RECOMMENDATION:** Staff – Approval of 180-day open abatement

**BACKGROUND INFORMATION:** City of Tempe – Code Compliance Section requests approval to abate items in violation of the Tempe City Code at the BLUE SKY ACTION LLC. The details of this case represent several months of correspondence for compliance with the property owner. Staff requests the approval of abatement of the following nuisance items under Complaint CM231424: Removal of junk/ debris from the property

### **COMMENTS:**

Code Compliance is requesting approval to abate the Blue Sky Action LLC Property located at 535 E. Broadway Rd, in the RO, Residential Office District. This case was initiated 06/29/2023, after which Code Compliance has attempted to obtain compliance through correspondence with the property owner regarding violations of the Tempe City Code.

Without the intervention of abatement, the property will continue to deteriorate. It is therefore requested that the City of Tempe Community Development Hearing Officer approve a 180-day open abatement of this public nuisance in accordance with Section 21-53 of the Tempe City Code.