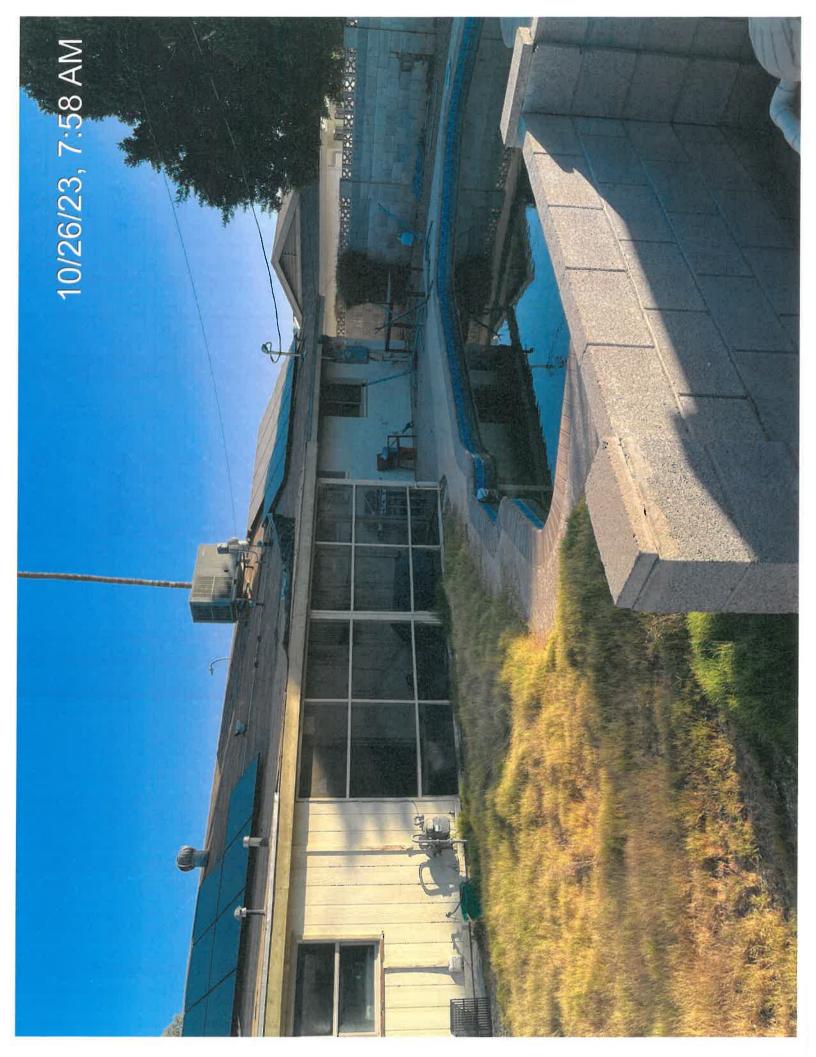

#### **FINDINGS:**

08/21/2023 A complaint was generated in reference to the property for deteriorated landscape (over height grass in front yard and grass and weeds in the gravel), along with a deteriorated pool (green water). An inspection of the property was conducted by Code Inspector David Rich, who verified the violations were present. A notice was mailed to the homeowner, Anita C. Nunes.

AND WEEDS.

CC 21-3.b.16 PLEASE RESTORE POOL WATER TO A CLEAN AND CLEAR STATE. ALL ALGEA, DIRT,

AND DEBRIS MUST BE REMOVED FROM POOL.

CC 21-3.b.8 PLEASE TRIM GRASS IN REAR AND SIDE YARDS OF PROPERTY.

Upon receipt of the Hearing Officer approval to abate this public nuisance, the necessary work will be performed at the expense of the property owner. The cost of this work will be \$2,112.00. In addition to the actual cost of abatement, an administrative charge of fifteen percent (15%) of the actual cost of abatement or three hundred (\$300) dollars, whichever is greater, for expenses incurred by the city for abatement procedures, and the cost of recording liens and releases will be charged. The recorded lien may bear interest at the legal rate of judgments in the State of Arizona. Administrative charges and the cost of recording liens and releases shall become a lien on the property whether or not the public nuisance is abated by the City.