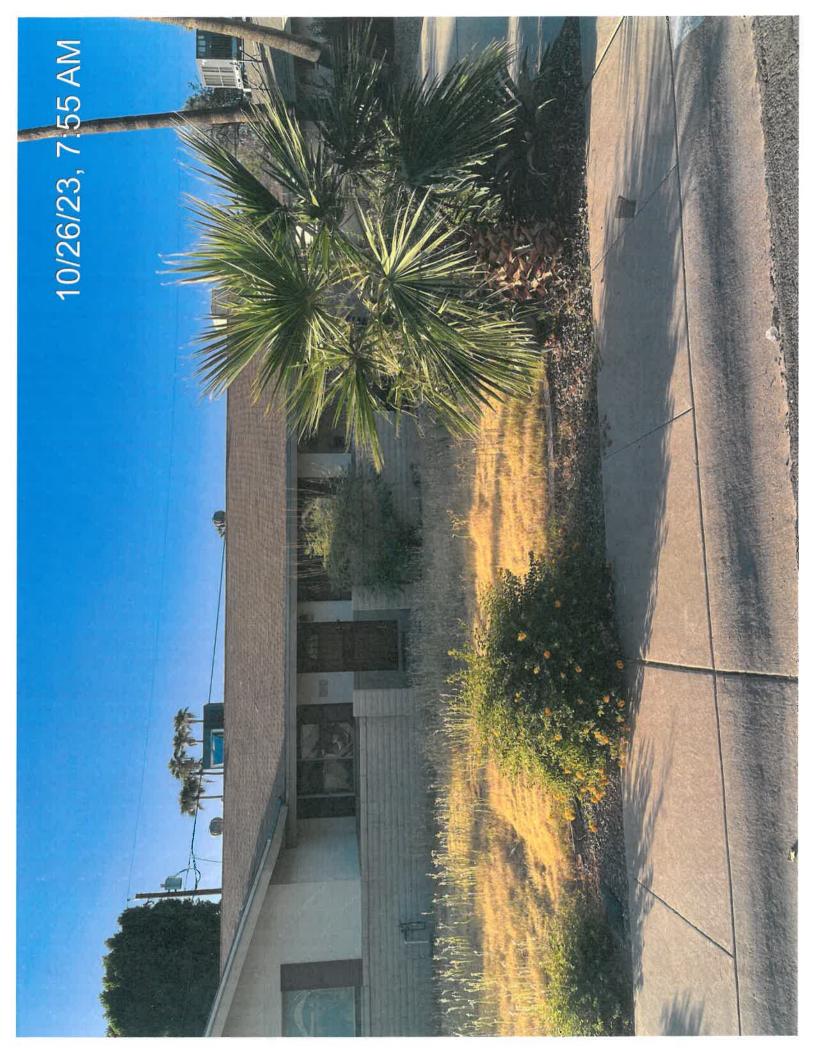

#### **FINDINGS:**

08/21/2023 A complaint was generated in reference to the property for deteriorated landscape (over height grass in front yard and grass and weeds in the gravel), along with a deteriorated pool (green water). An inspection of the property was conducted by Code Inspector David Rich, who verified the violations were present. A notice was mailed to the homeowner, Anita C. Nunes.

09/04/2023 Conducted follow up inspection of the property and observed the grass was not cut and the pool still contained green water. Final notice mailed to the homeowner.

09/19/2023 Conducted inspection of the property and observed the grass still not cut and the pool still contained green water. Left pink card requesting contact from the homeowner by the end of business on 09/21/2023.

09/22/2023 Conducted inspection of property, the grass was still not trimmed and the pool still contained green water. A citation (1790001) was issued for violations of 21-3.B.8 and 21-3.B.16. photographs of the property were taken to show the condition of the property.