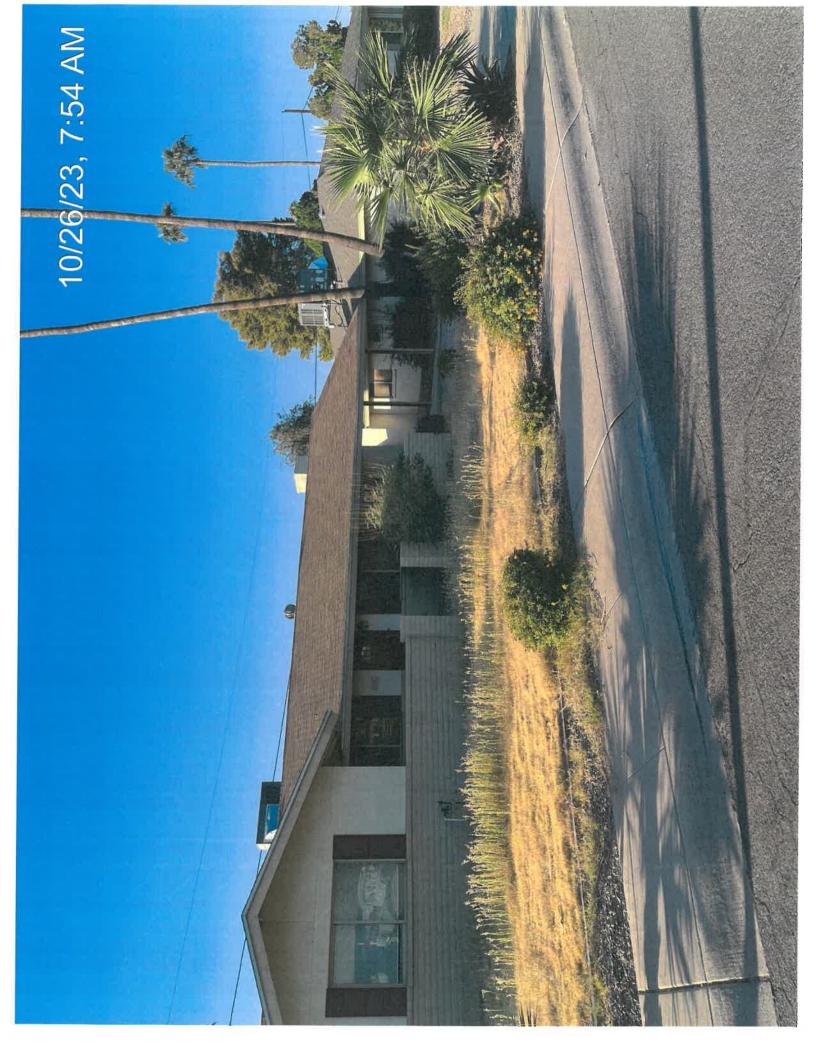

#### **FINDINGS:**

08/21/2023 A complaint was generated in reference to the property for deteriorated landscape (over height grass in front yard and grass and weeds in the gravel), along with a deteriorated pool (green water). An inspection of the property was conducted by Code Inspector David Rich, who verified the violations were present. A notice was mailed to the homeowner, Anita C. Nunes.

09/04/2023 Conducted follow up inspection of the property and observed the grass was not cut and the pool still contained green water. Final notice mailed to the homeowner.

09/19/2023 Conducted inspection of the property and observed the grass still not cut and the pool still contained green water. Left pink card requesting contact from the homeowner by the end of business on 09/21/2023.

09/22/2023 Conducted inspection of property, the grass was still not trimmed and the pool still contained green water. A citation (1790001) was issued for violations of 21-3.B.8 and 21-3.B.16. photographs of the property were taken to show the condition of the property.