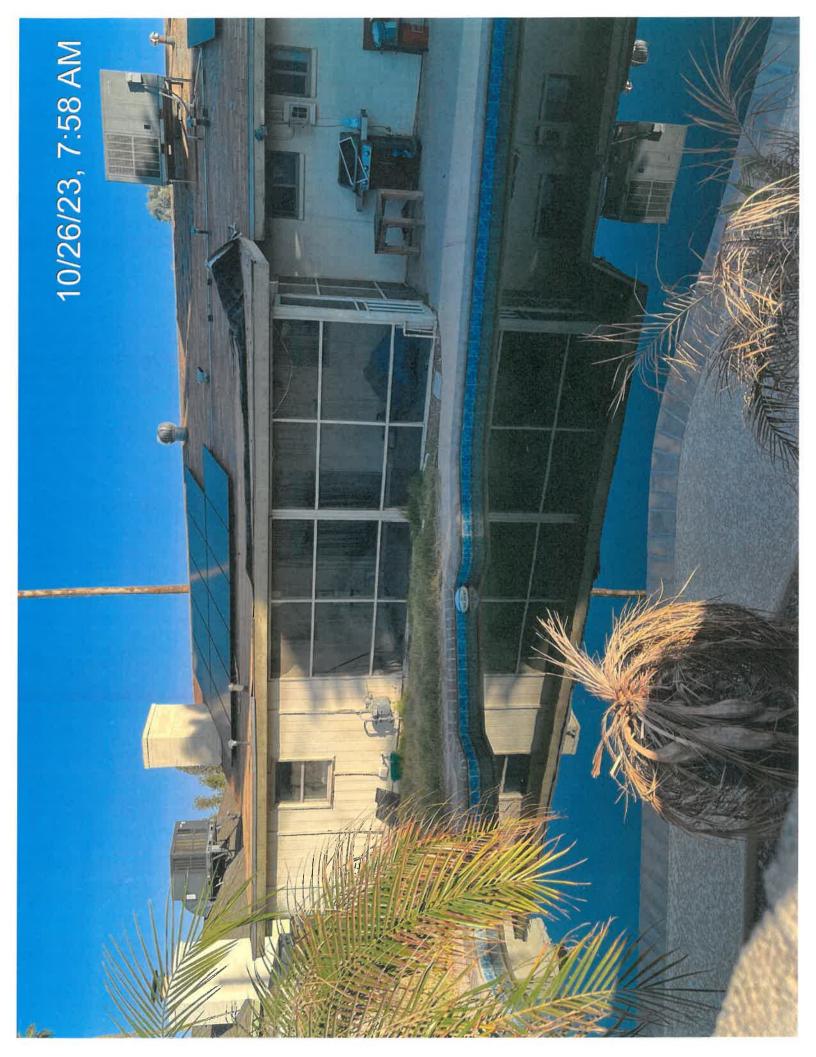

#### **FINDINGS:**

08/21/2023 A complaint was generated in reference to the property for deteriorated landscape (over height grass in front yard and grass and weeds in the gravel), along with a deteriorated pool (green water). An inspection of the property was conducted by Code Inspector David Rich, who verified the violations were present. A notice was mailed to the homeowner, Anita C. Nunes.

09/04/2023 Conducted follow up inspection of the property and observed the grass was not cut and the pool still contained green water. Final notice mailed to the homeowner.

09/19/2023 Conducted inspection of the property and observed the grass still not cut and the pool still contained green water. Left pink card requesting contact from the homeowner by the end of business on 09/21/2023.

09/22/2023 Conducted inspection of property, the grass was still not trimmed and the pool still contained green water. A citation (1790001) was issued for violations of 21-3.B.8 and 21-3.B.16. photographs of the property were taken to show the condition of the property.

### **RECOMMENDATIONS:**

I recommend an abatement of the nuisance violation at the property located at 1203 E. Campus Dr., due to property owner's failure to bring property into compliance with Tempe City Code 21-3. b.8. and 21-3.b.16. Ms. Nunes was issued multiple notices. A citation was issued and Ms. Nunes failed to appear. There has been no indication that the property owner will bring the property into compliance. The property represents a health/safety issue and an eyesore to the community.