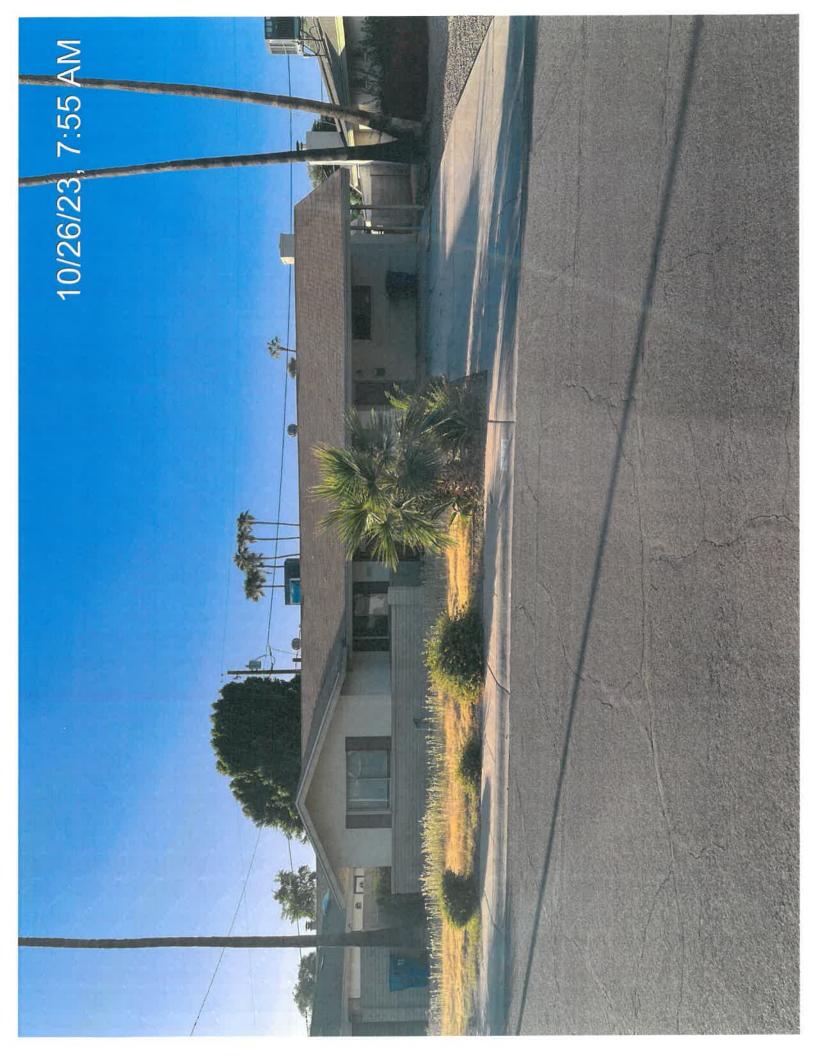

#### **FINDINGS:**

08/21/2023 A complaint was generated in reference to the property for deteriorated landscape (over height grass in front yard and grass and weeds in the gravel), along with a deteriorated pool (green water). An inspection of the property was conducted by Code Inspector David Rich, who verified the violations were present. A notice was mailed to the homeowner, Anita C. Nunes.

CC 21-3.b.8 PLEASE CUT OVER HEIGHT GRASS AND WEEDS IN FRONT YARD LANDSCAPING.

PLEASE REMOVE GRASS AND WEEDS FROM THE GRAVEL AREAS OF THE FRONT AND SIDE YARDS. GRAVEL LANDSCAPE MUST BE MAINTAINED FREE OF GRASS