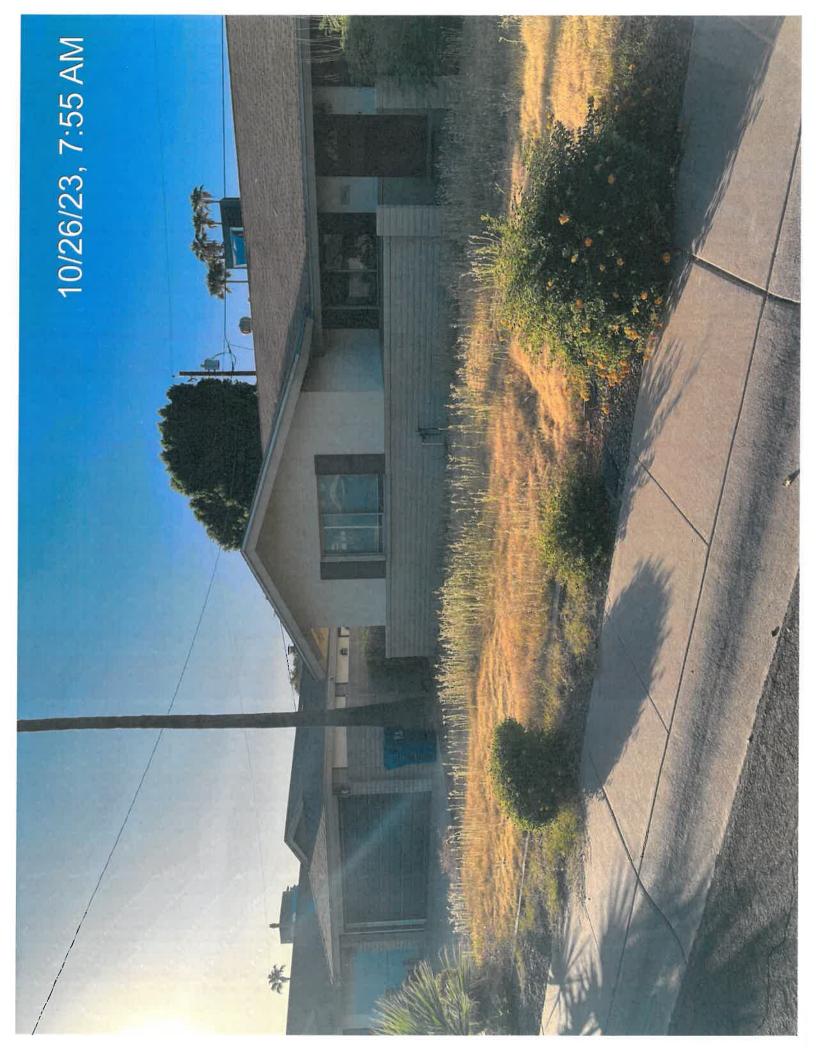

#### **FINDINGS:**

08/21/2023 A complaint was generated in reference to the property for deteriorated landscape (over height grass in front yard and grass and weeds in the gravel), along with a deteriorated pool (green water). An inspection of the property was conducted by Code Inspector David Rich, who verified the violations were present. A notice was mailed to the homeowner, Anita C. Nunes.

CC 21-3.b.8 PLEASE CUT OVER HEIGHT GRASS AND WEEDS IN FRONT YARD LANDSCAPING.

PLEASE REMOVE GRASS AND WEEDS FROM THE GRAVEL AREAS OF THE FRONT AND SIDE YARDS. GRAVEL LANDSCAPE MUST BE MAINTAINED FREE OF GRASS