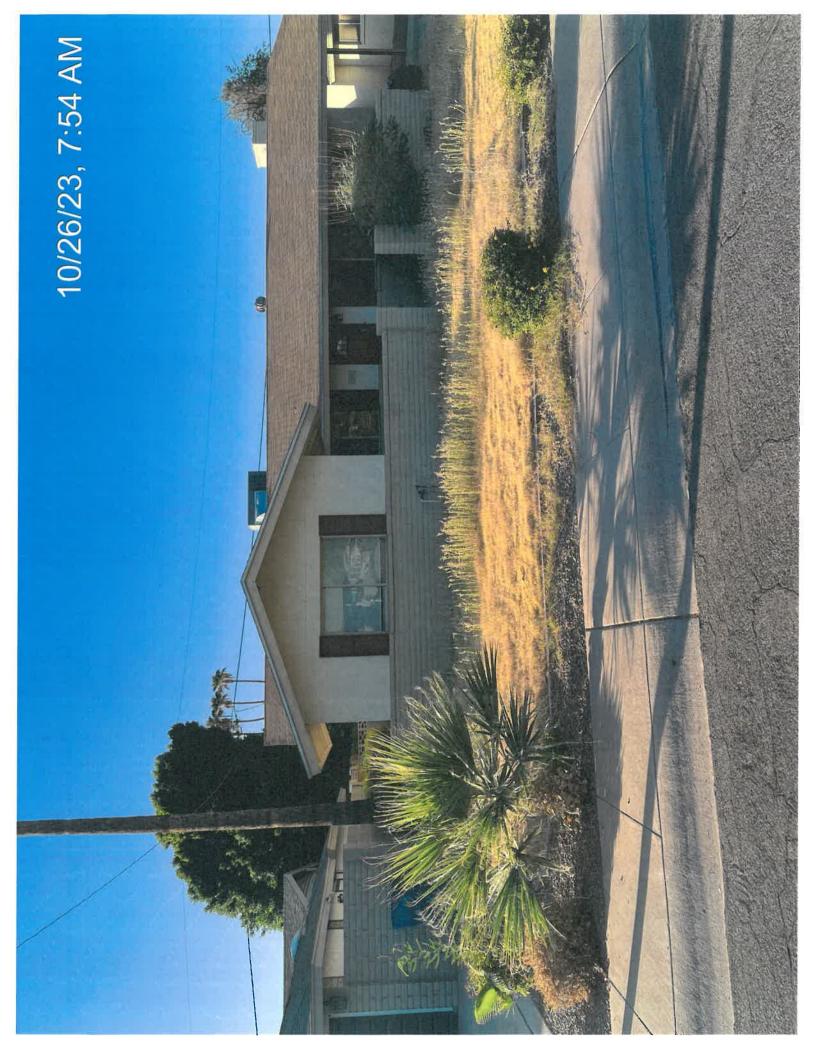

#### **FINDINGS:**

08/21/2023 A complaint was generated in reference to the property for deteriorated landscape (over height grass in front yard and grass and weeds in the gravel), along with a deteriorated pool (green water). An inspection of the property was conducted by Code Inspector David Rich, who verified the violations were present. A notice was mailed to the homeowner, Anita C. Nunes.

09/04/2023 Conducted follow up inspection of the property and observed the grass was not cut and the pool still contained green water. Final notice mailed to the homeowner.

09/19/2023 Conducted inspection of the property and observed the grass still not cut and the pool still contained green water. Left pink card requesting contact from the homeowner by the end of business on 09/21/2023.

09/22/2023 Conducted inspection of property, the grass was still not trimmed and the pool still contained green water. A citation (1790001) was issued for violations of 21-3.B.8 and 21-3.B.16. photographs of the property were taken to show the condition of the property.