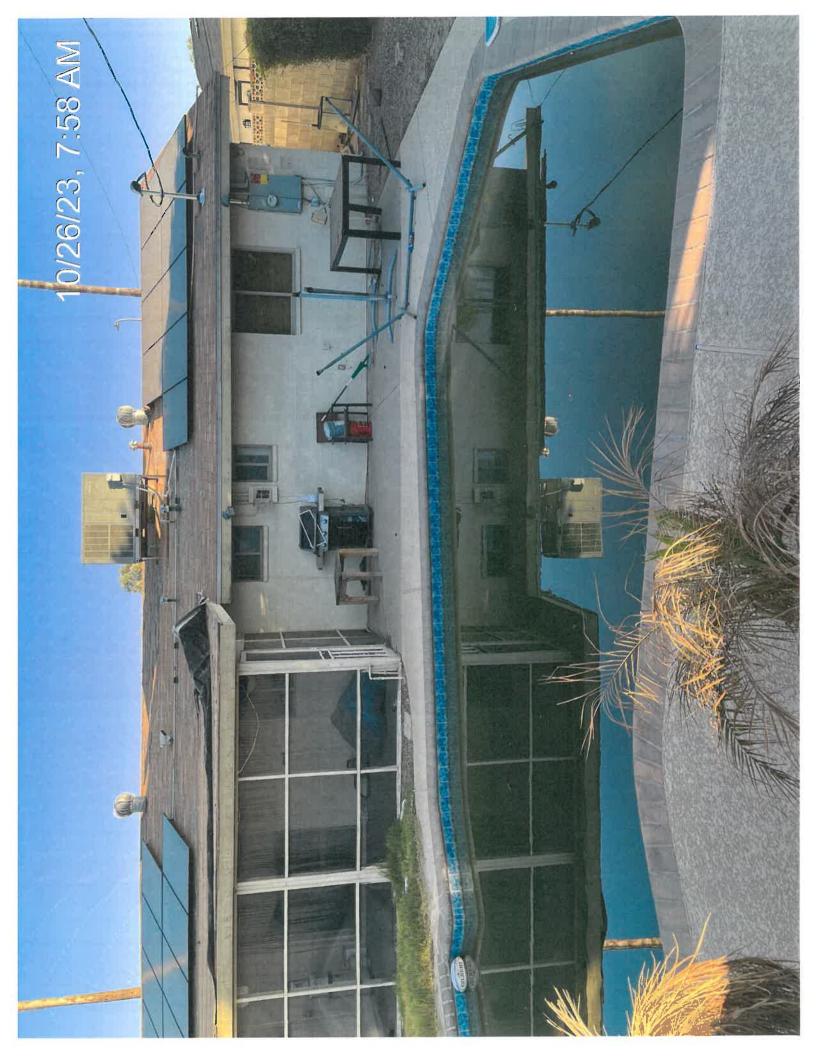

#### **FINDINGS:**

08/21/2023 A complaint was generated in reference to the property for deteriorated landscape (over height grass in front yard and grass and weeds in the gravel), along with a deteriorated pool (green water). An inspection of the property was conducted by Code Inspector David Rich, who verified the violations were present. A notice was mailed to the homeowner, Anita C. Nunes.

09/04/2023 Conducted follow up inspection of the property and observed the grass was not cut and the pool still contained green water. Final notice mailed to the homeowner.

09/19/2023 Conducted inspection of the property and observed the grass still not cut and the pool still contained green water. Left pink card requesting contact from the homeowner by the end of business on 09/21/2023.

09/22/2023 Conducted inspection of property, the grass was still not trimmed and the pool still contained green water. A citation (1790001) was issued for violations of 21-3.B.8 and 21-3.B.16. photographs of the property were taken to show the condition of the property.

### **RECOMMENDATIONS:**

I recommend an abatement of the nuisance violation at the property located at 1203 E. Campus Dr., due to property owner's failure to bring property into compliance with Tempe City Code 21-3. b.8. and 21-3.b.16. Ms. Nunes was issued multiple notices. A citation was issued and Ms. Nunes failed to appear. There has been no indication that the property owner will bring the property into compliance. The property represents a health/safety issue and an eyesore to the community.