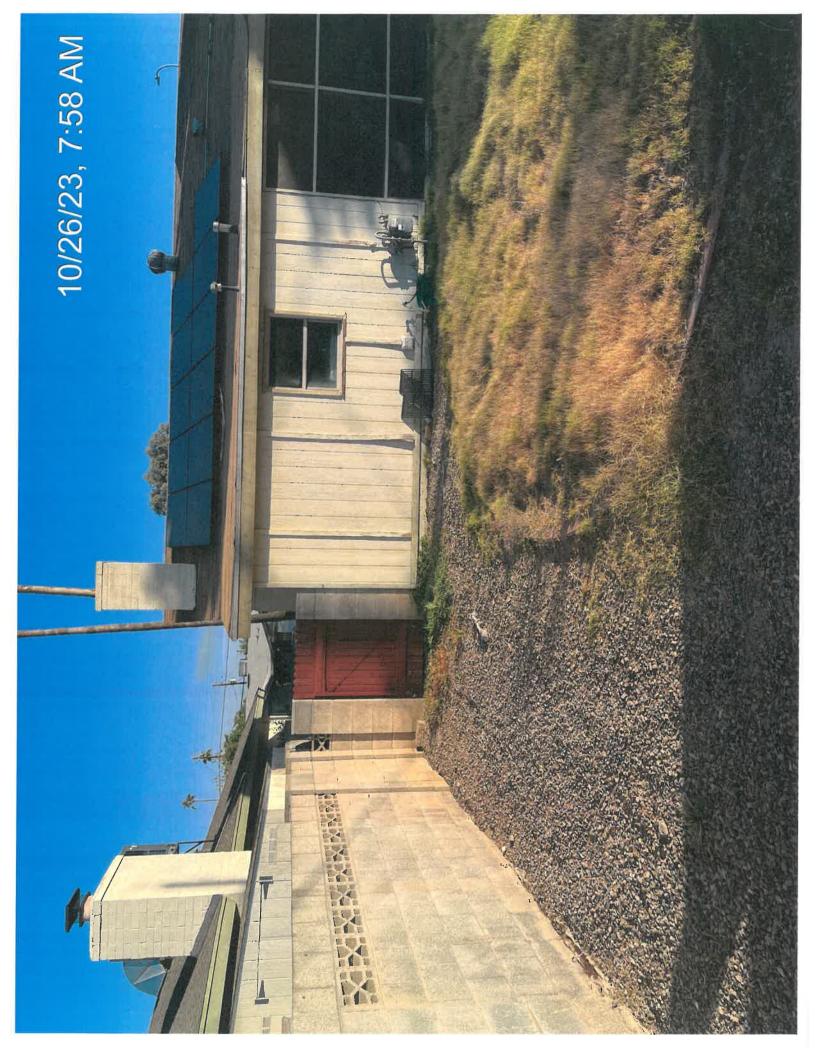

#### **FINDINGS:**

08/21/2023 A complaint was generated in reference to the property for deteriorated landscape (over height grass in front yard and grass and weeds in the gravel), along with a deteriorated pool (green water). An inspection of the property was conducted by Code Inspector David Rich, who verified the violations were present. A notice was mailed to the homeowner, Anita C. Nunes.

AND WEEDS.

CC 21-3.b.16 PLEASE RESTORE POOL WATER TO A CLEAN AND CLEAR STATE. ALL ALGEA, DIRT,

AND DEBRIS MUST BE REMOVED FROM POOL.

CC 21-3.b.8 PLEASE TRIM GRASS IN REAR AND SIDE YARDS OF PROPERTY.

Upon receipt of the Hearing Officer approval to abate this public nuisance, the necessary work will be performed at the expense of the property owner. The cost of this work will be \$2,112.00. In addition to the actual cost of abatement, an administrative charge of fifteen percent (15%) of the actual cost of abatement or three hundred (\$300) dollars, whichever is greater, for expenses incurred by the city for abatement procedures, and the cost of recording liens and releases will be charged. The recorded lien may bear interest at the legal rate of judgments in the State of Arizona. Administrative charges and the cost of recording liens and releases shall become a lien on the property whether or not the public nuisance is abated by the City.