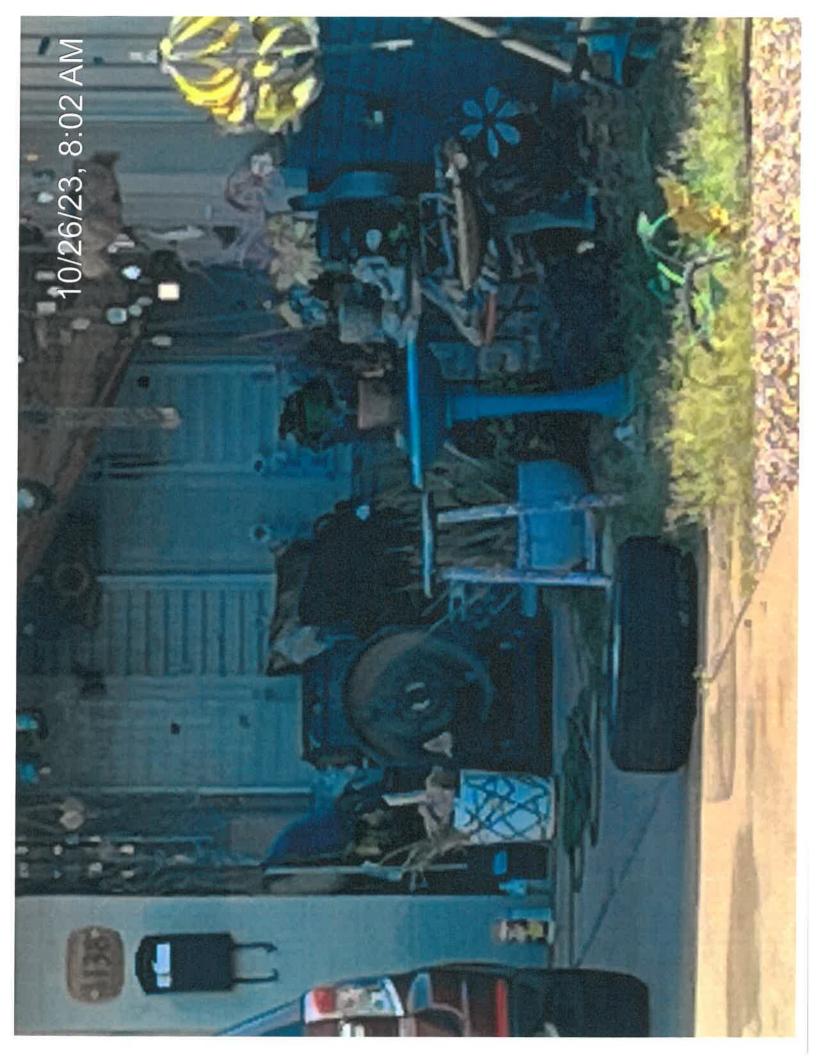

## FINDINGS:

08/21/2023 A complaint was generated in reference to the property for junk, trash and debris in the front yard by the garage and in the rear yard, an open trailer in the driveway containing junk, trash and debris and a recreational vehicle over 21 feet in length parked in the driveway, front yard setback. An inspection of the property was conducted by Code Inspector David Rich, who verified the violations were present. A notice was mailed to the homeowner, Derek Strutzenberg.

CC 21-3.b.1PLEASE REMOVE ALL TRASH AND DEBRIS, INCLUDING FURNITURE, BUCKETS,<br/>CUSHIONS AND ANY OTHER MISC. ITEMS FROM BOTH THE FRONT AND REAR YARD.<br/>ALL STORAGE ITEMS MUST BE KEPT IN AN ENCLOSED AREA.