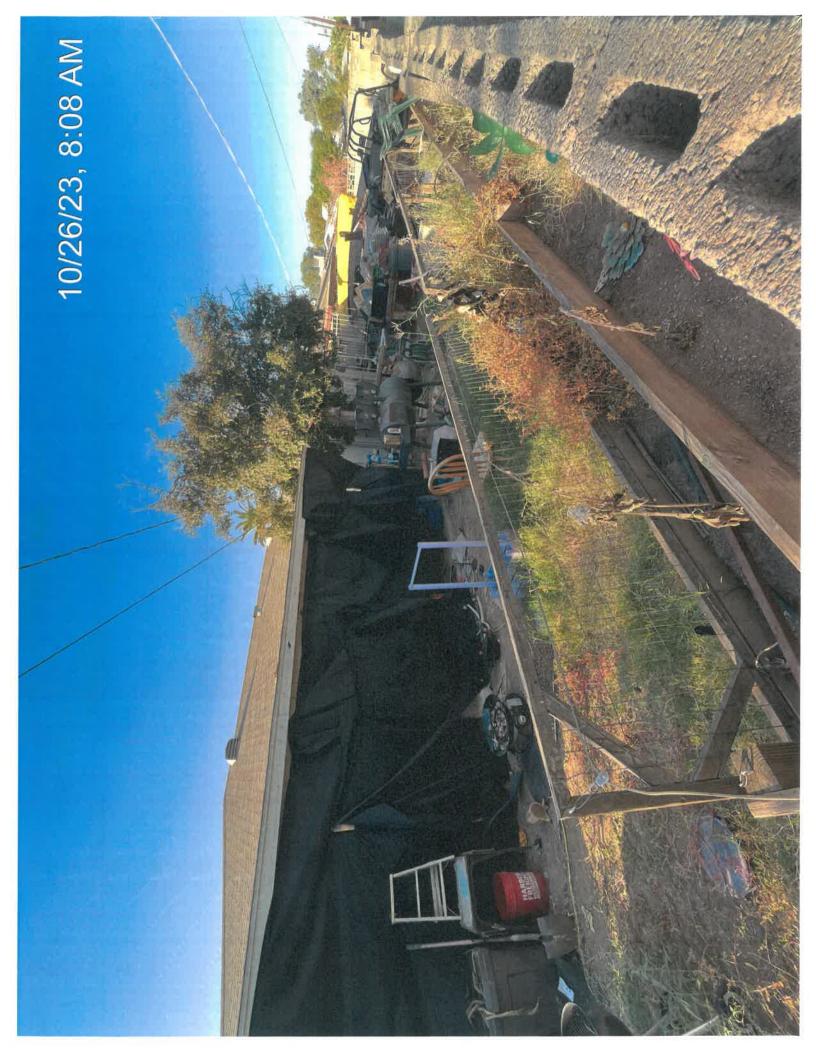

## FINDINGS:

08/21/2023 A complaint was generated in reference to the property for junk, trash and debris in the front yard by the garage and in the rear yard, an open trailer in the driveway containing junk, trash and debris and a recreational vehicle over 21 feet in length parked in the driveway, front yard setback. An inspection of the property was conducted by Code Inspector David Rich, who verified the violations were present. A notice was mailed to the homeowner, Derek Strutzenberg.

09/19/2023 Conducted inspection at property, observed the RV was gone, the front yard had been partially cleaned up, with only a large TV stand in the driveway. The rear yard still contained a large amount of junk, trash and debris. Left a pink contact card requesting contact from the homeowner by the end of day on 09/21/2023.

09/22/2023 conducted inspection of the property and observed the RV was still gone, but the rear yard still contained a large amount of junk, trash and debris. A citation

(1790002) was issued. Photographs of the property were taken to show the condition of the property.