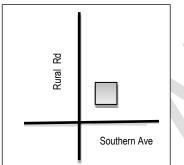

## FINDINGS:

08/21/2023 A complaint was generated in reference to the property for junk, trash and debris in the front yard by the garage and in the rear yard, an open trailer in the driveway containing junk, trash and debris and a recreational vehicle over 21 feet in length parked in the driveway, front yard setback. An inspection of the property was conducted by Code Inspector David Rich, who verified the violations were present. A notice was mailed to the homeowner, Derek Strutzenberg.

09/22/2023 conducted inspection of the property and observed the RV was still gone, but the rear yard still contained a large amount of junk, trash and debris. A citation

(1790002) was issued. Photographs of the property were taken to show the condition of the property.

CC 21-3.b.1PLEASE REMOVE ALL TRASH AND DEBRIS, INCLUDING FURNITURE, BUCKETS,<br/>CUSHIONS AND ANY OTHER MISC. ITEMS FROM BOTH THE FRONT AND REAR YARD.<br/>ALL STORAGE ITEMS MUST BE KEPT IN AN ENCLOSED AREA.