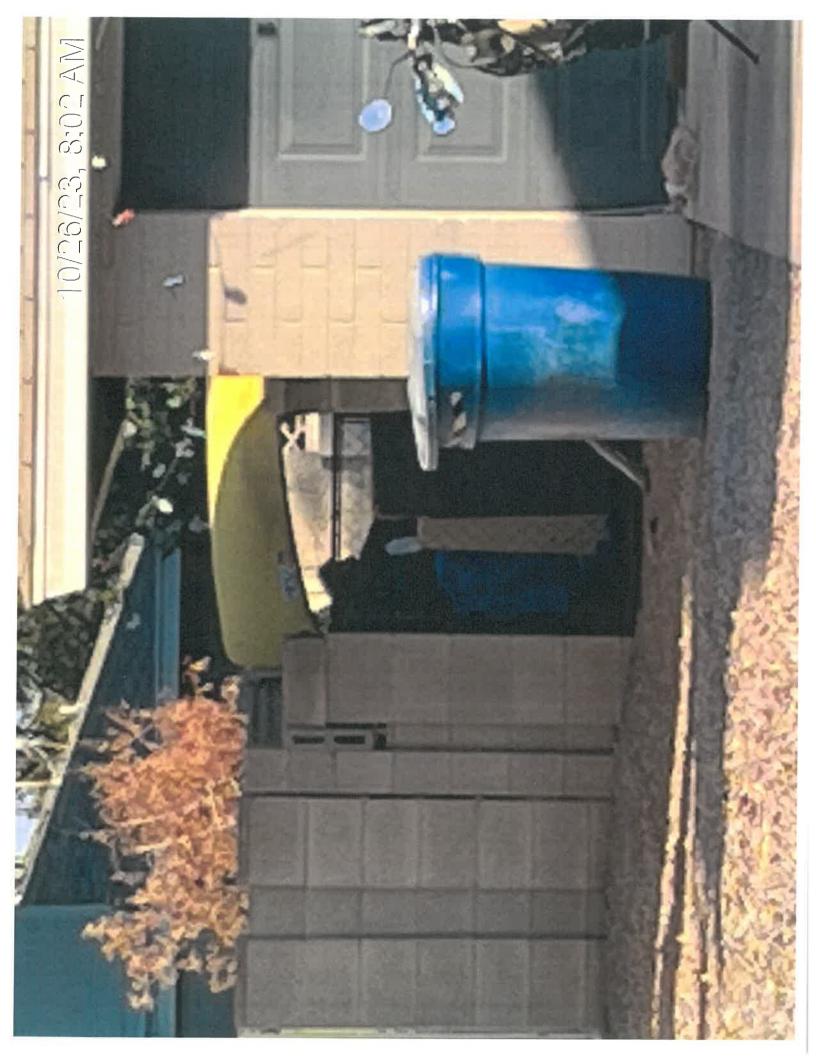

## FINDINGS:

08/21/2023 A complaint was generated in reference to the property for junk, trash and debris in the front yard by the garage and in the rear yard, an open trailer in the driveway containing junk, trash and debris and a recreational vehicle over 21 feet in length parked in the driveway, front yard setback. An inspection of the property was conducted by Code Inspector David Rich, who verified the violations were present. A notice was mailed to the homeowner, Derek Strutzenberg.

09/19/2023 Conducted inspection at property, observed the RV was gone, the front yard had been partially cleaned up, with only a large TV stand in the driveway. The rear yard still contained a large amount of junk, trash and debris. Left a pink contact card requesting contact from the homeowner by the end of day on 09/21/2023.

CC 21-3.b.1PLEASE REMOVE ALL TRASH AND DEBRIS, INCLUDING FURNITURE, BUCKETS,<br/>CUSHIONS AND ANY OTHER MISC. ITEMS FROM BOTH THE FRONT AND REAR YARD.<br/>ALL STORAGE ITEMS MUST BE KEPT IN AN ENCLOSED AREA.