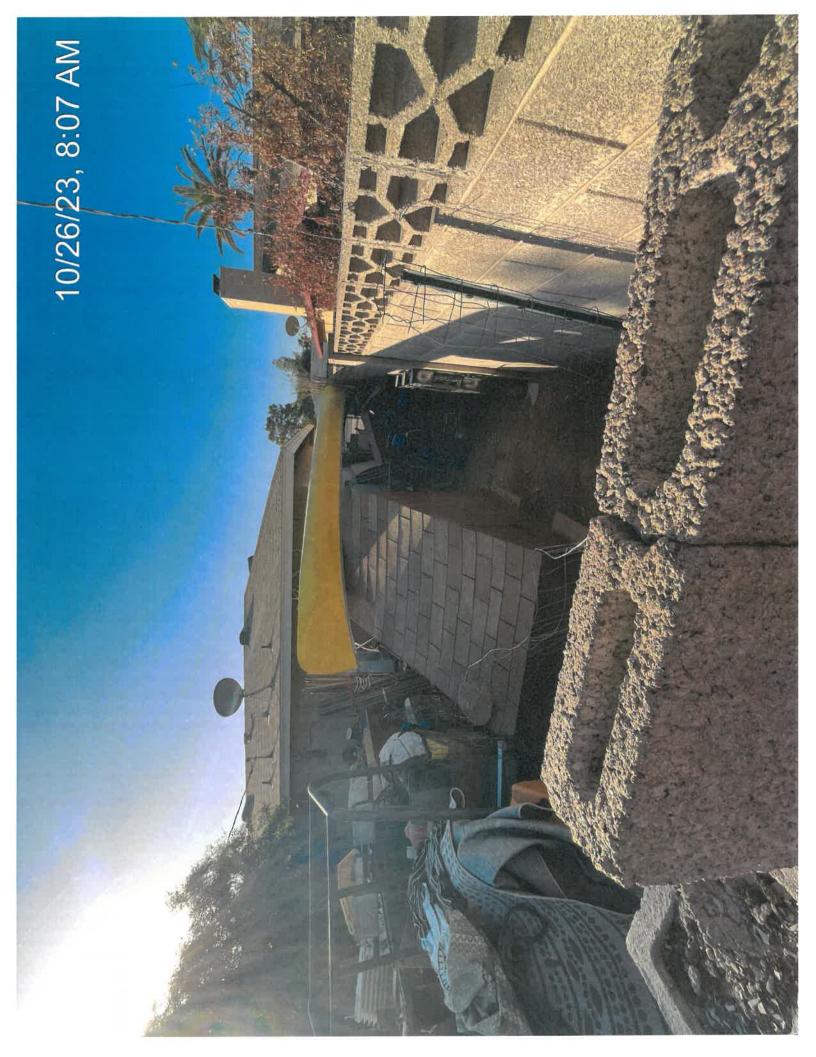

## FINDINGS:

08/21/2023 A complaint was generated in reference to the property for junk, trash and debris in the front yard by the garage and in the rear yard, an open trailer in the driveway containing junk, trash and debris and a recreational vehicle over 21 feet in length parked in the driveway, front yard setback. An inspection of the property was conducted by Code Inspector David Rich, who verified the violations were present. A notice was mailed to the homeowner, Derek Strutzenberg.

09/19/2023 Conducted inspection at property, observed the RV was gone, the front yard had been partially cleaned up, with only a large TV stand in the driveway. The rear yard still contained a large amount of junk, trash and debris. Left a pink contact card requesting contact from the homeowner by the end of day on 09/21/2023.

09/22/2023 conducted inspection of the property and observed the RV was still gone, but the rear yard still contained a large amount of junk, trash and debris. A citation

(1790002) was issued. Photographs of the property were taken to show the condition of the property.