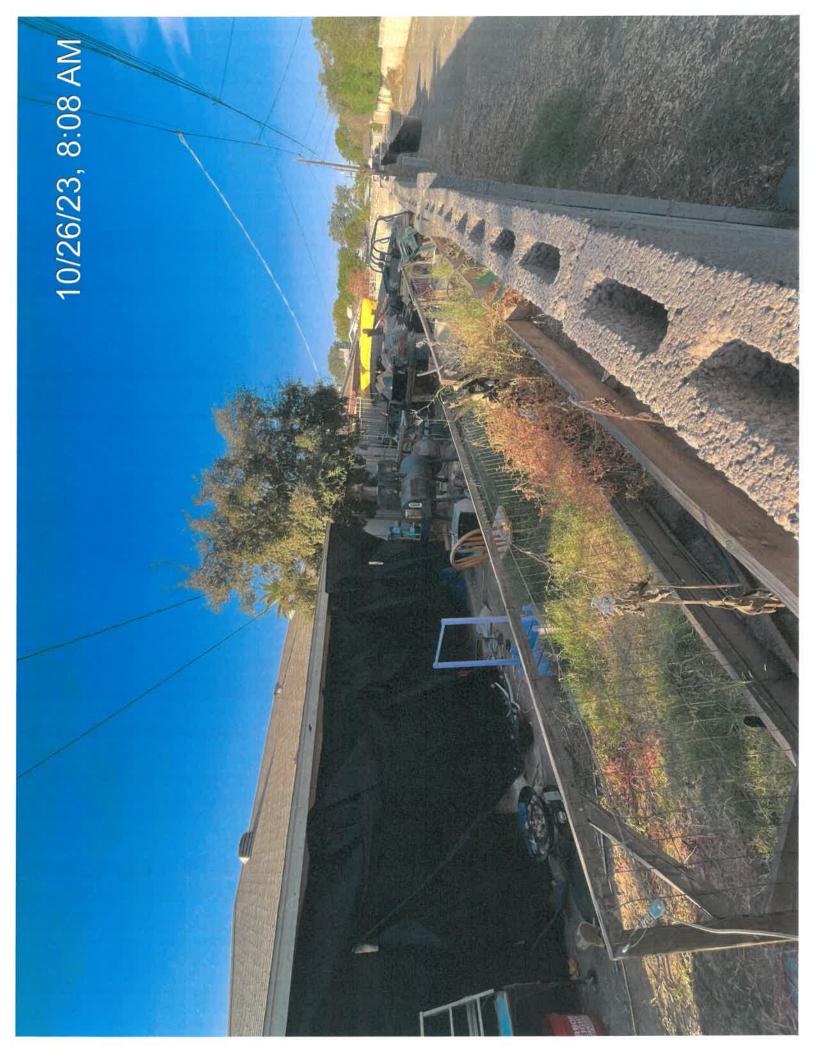

## FINDINGS:

08/21/2023 A complaint was generated in reference to the property for junk, trash and debris in the front yard by the garage and in the rear yard, an open trailer in the driveway containing junk, trash and debris and a recreational vehicle over 21 feet in length parked in the driveway, front yard setback. An inspection of the property was conducted by Code Inspector David Rich, who verified the violations were present. A notice was mailed to the homeowner, Derek Strutzenberg.

09/19/2023 Conducted inspection at property, observed the RV was gone, the front yard had been partially cleaned up, with only a large TV stand in the driveway. The rear yard still contained a large amount of junk, trash and debris. Left a pink contact card requesting contact from the homeowner by the end of day on 09/21/2023.

09/22/2023 conducted inspection of the property and observed the RV was still gone, but the rear yard still contained a large amount of junk, trash and debris. A citation

(1790002) was issued. Photographs of the property were taken to show the condition of the property.