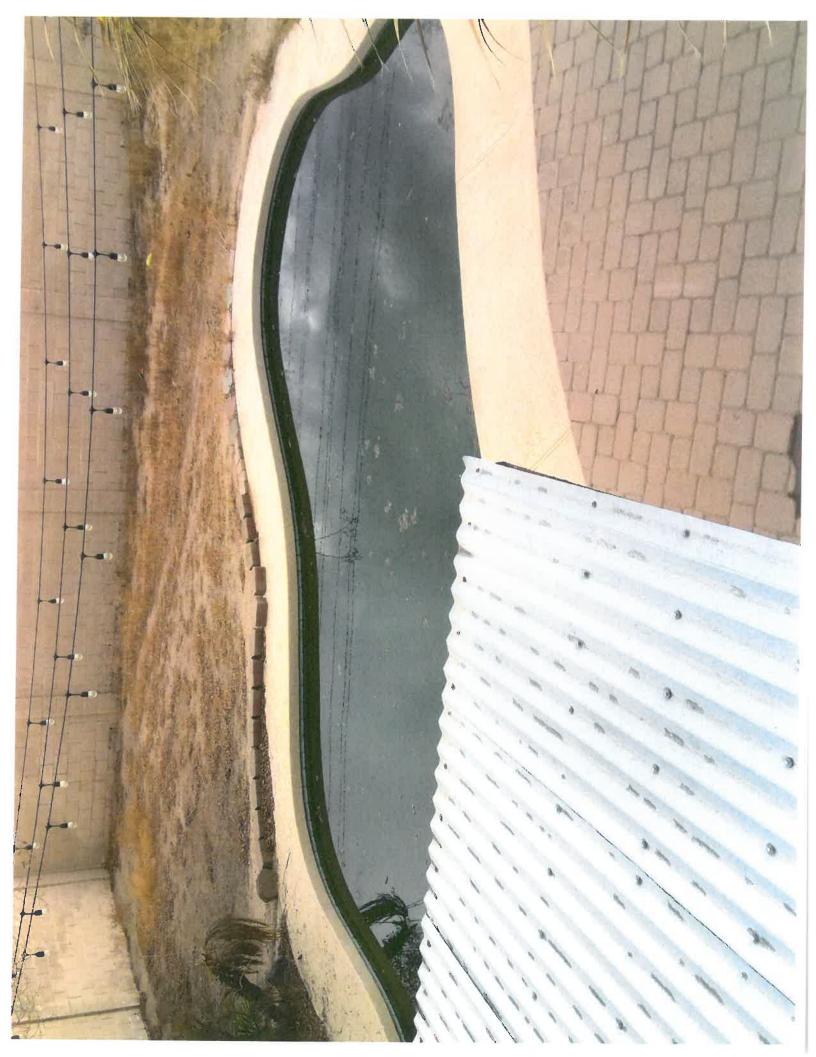

### **FINDINGS**:

10/26/2023 The Code Compliance Division received complaint for deteriorated landscape.

10/26/2023 Inspected property and found over height grass and weeds growing in the backyard, dead branches on backyard tree and a green pool. Notice to comply mailed to owner.

CC 21-3.b.8

CUT OVER HEIGHT GRASS AND WEEDS IN THE REAR YARD. CUT/REMOVE ALL DEAD VEGETATION IN THE REAR YARD TO GROUND LEVEL. TREE STUMPS MUST BE REMOVED OR CUT TO GROUND LEVEL.

CC 21-3.b.16

RESTORE POOL WATER TO A CLEAN AND CLEAR STATE. ALL ALGAE, DIRT, AND DEBRIS MUST BE REMOVED FROM POOL.