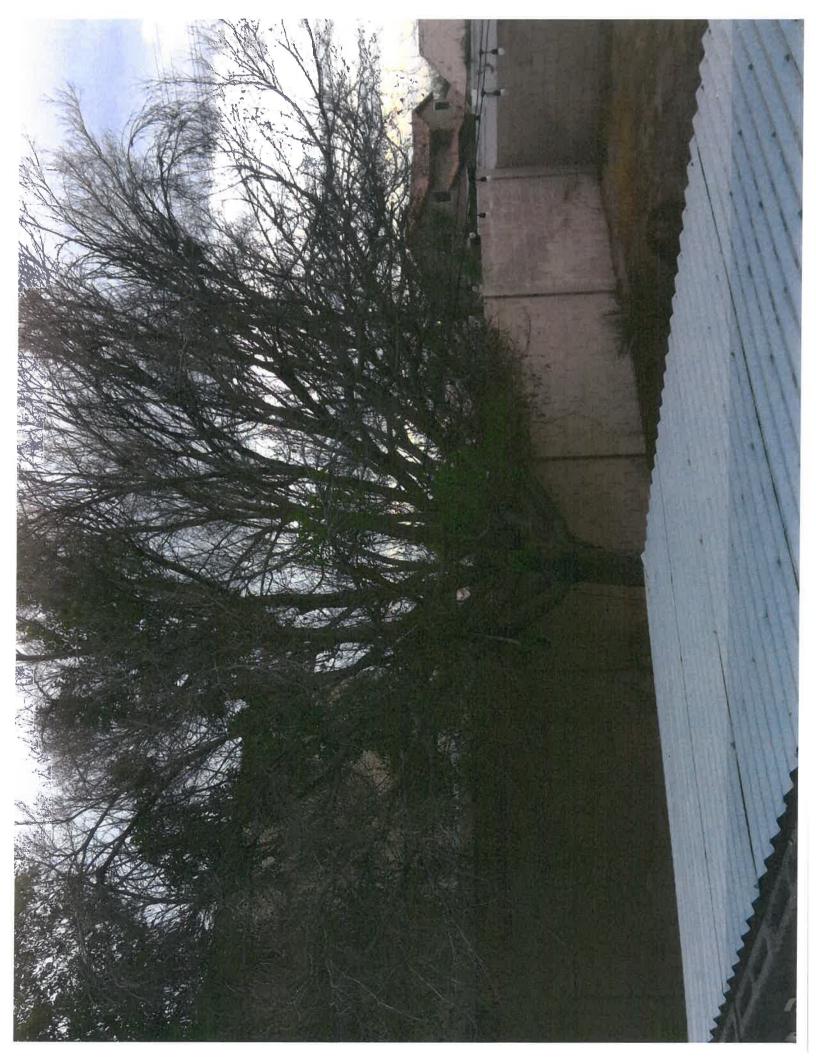

### **FINDINGS**:

10/26/2023 The Code Compliance Division received complaint for deteriorated landscape.

10/26/2023 Inspected property and found over height grass and weeds growing in the backyard, dead branches on backyard tree and a green pool. Notice to comply mailed to owner.

CC 21-3.b.8

CUT OVER HEIGHT GRASS AND WEEDS IN THE REAR YARD. CUT/REMOVE ALL DEAD VEGETATION IN THE REAR YARD TO GROUND LEVEL. TREE STUMPS MUST BE REMOVED OR CUT TO GROUND LEVEL.

CC 21-3.b.16

RESTORE POOL WATER TO A CLEAN AND CLEAR STATE. ALL ALGAE, DIRT, AND DEBRIS MUST BE REMOVED FROM POOL.