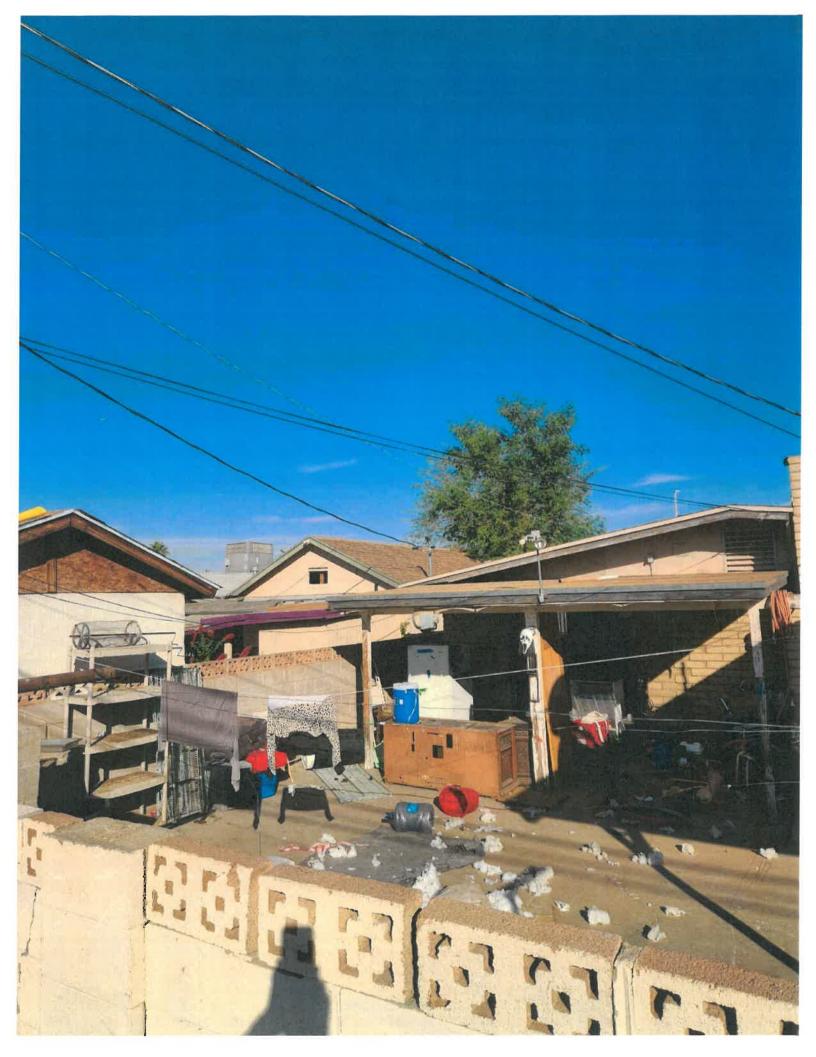

**FISCAL IMPACT:** \$6,861.00 for abatement request: Remove junk and debris and dead tree.

**RECOMMENDATION:** Staff – Approval of 180-day open abatement

**BACKGROUND INFORMATION:** City of Tempe – Code Compliance Section requests approval to abate items in violation of the Tempe City Code at the YANEZ property. The details of this case represent several months of correspondence for compliance with the property owner. Staff requests the approval of abatement of the following nuisance items under Complaint CE233033: Removal of junk and debris and removal of dead tree

#### **COMMENTS:**

Code Compliance is requesting approval to abate the YANEZ PROPERTY located 2117 E. Howe Ave. in the R1-6 Single Family Residential District. This case was initiated 05/18/2023, after which Code Compliance has attempted to obtain compliance through correspondence with the property owner regarding violations of the Tempe City Code.

Without the intervention of abatement, the property will continue to deteriorate. It is therefore requested that the City of Tempe Community Development Hearing Officer approve a 180-day open abatement of this public nuisance in accordance with Section 21-53 of the Tempe City Code.