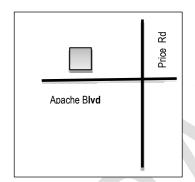

**FISCAL IMPACT:** \$6,861.00 for abatement request: Remove junk and debris and dead tree.

**RECOMMENDATION:** Staff – Approval of 180-day open abatement

**BACKGROUND INFORMATION:** City of Tempe – Code Compliance Section requests approval to abate items in violation of the Tempe City Code at the YANEZ property. The details of this case represent several months of correspondence for compliance with the property owner. Staff requests the approval of abatement of the following nuisance items under Complaint CE233033: Removal of junk and debris and removal of dead tree

#### **COMMENTS:**

Code Compliance is requesting approval to abate the YANEZ PROPERTY located 2117 E. Howe Ave. in the R1-6 Single Family Residential District. This case was initiated 05/18/2023, after which Code Compliance has attempted to obtain compliance through correspondence with the property owner regarding violations of the Tempe City Code.

Without the intervention of abatement, the property will continue to deteriorate. It is therefore requested that the City of Tempe Community Development Hearing Officer approve a 180-day open abatement of this public nuisance in accordance with Section 21-53 of the Tempe City Code.