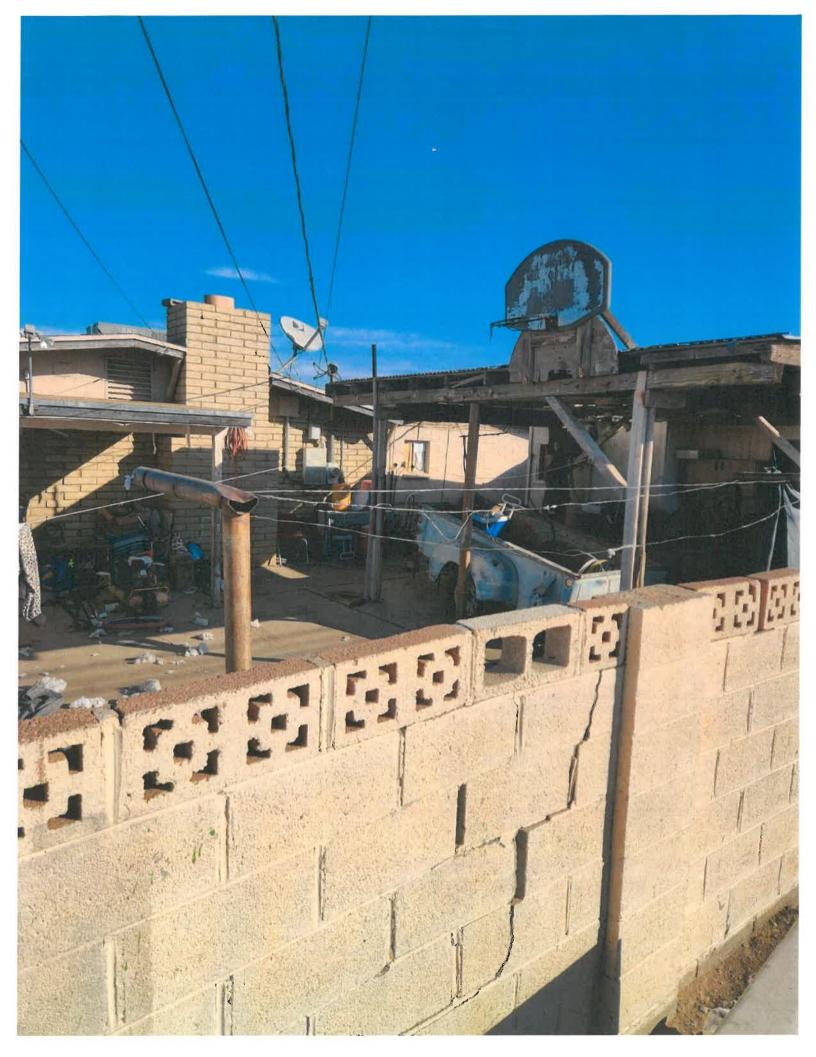

**FISCAL IMPACT:** \$6,861.00 for abatement request: Remove junk and debris and dead tree.

**RECOMMENDATION:** Staff – Approval of 180-day open abatement

**BACKGROUND INFORMATION:** City of Tempe – Code Compliance Section requests approval to abate items in violation of the Tempe City Code at the YANEZ property. The details of this case represent several months of correspondence for compliance with the property owner. Staff requests the approval of abatement of the following nuisance items under Complaint CE233033: Removal of junk and debris and removal of dead tree

#### **COMMENTS:**

Code Compliance is requesting approval to abate the YANEZ PROPERTY located 2117 E. Howe Ave. in the R1-6 Single Family Residential District. This case was initiated 05/18/2023, after which Code Compliance has attempted to obtain compliance through correspondence with the property owner regarding violations of the Tempe City Code.

Without the intervention of abatement, the property will continue to deteriorate. It is therefore requested that the City of Tempe Community Development Hearing Officer approve a 180-day open abatement of this public nuisance in accordance with Section 21-53 of the Tempe City Code.