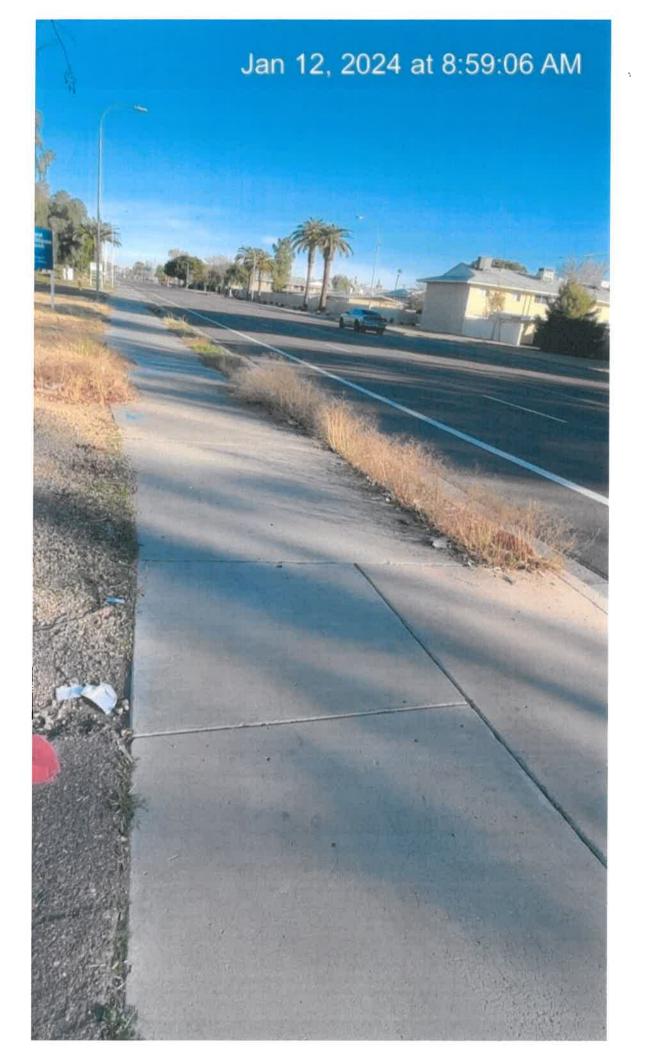

### FINDINGS:

On 07/24/2023 I inspected the property located at 4812 S Mill Ave. and observed tall grass and weeds. I mailed a notice to the owner.

I reinspected the property on 08/04/2023 and found that the violations had not been corrected. I mailed a "final" notice to the owner.

| PLEASE TAKE T | SITE REINSP<br>ON OR<br>AFTER                                                                                                                             |          |
|---------------|-----------------------------------------------------------------------------------------------------------------------------------------------------------|----------|
| CC 21-3.b.8   | PLEASE REMOVE GRASS AND WEEDS FROM THE GRAVEL LANDSCAPE<br>AREAS (PRIMARILY ALONG S MILL AVE FRONTAGE, BETWEEN THE<br>STREET AND THE SIDEWALK). THANK YOU | 8/4/2023 |