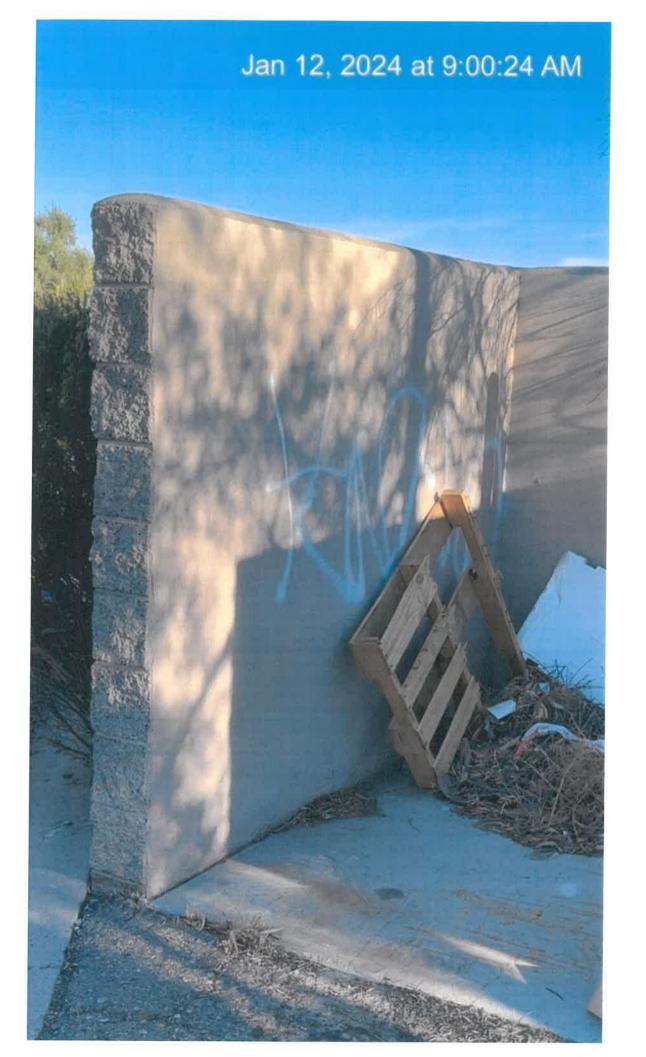

| DATE:     | January 12, 2024                                          |
|-----------|-----------------------------------------------------------|
| то:       | Jack Scofield, Code Compliance Administrator              |
| FROM:     | Michelle Van Etten, Code Inspector                        |
| SUBJECT:  | CM231559, 4812 S Mill Ave, Tempe - Abatement              |
| LOCATION: | 4812 S Mill Ave, Tempe, AZ. 85282                         |
| PARCEL:   | 133-41-630B                                               |
| OWNER:    | ZAHA Properties LLC<br>4812 S Mill Ave<br>Tempe, AZ 85282 |

### FINDINGS:

On 07/24/2023 I inspected the property located at 4812 S Mill Ave. and observed tall grass and weeds. I mailed a notice to the owner.

I reinspected the property on 08/04/2023 and found that the violations had not been corrected. I mailed a "final" notice to the owner.

On 08/28/2023 I inspected the property and found that the violations had not been taken care of. I issued a citation to the owner.

On 10/16/2023 I observed that there was new graffiti on the trash container's screening wall. I also noticed that a tree on the property had no green on it and appeared dead. I sent another notice to the owner, adding the dead tree and the graffiti violation. I posted returned notice(s) to the property as well as the returned citation that came back to me as "unclaimed."

I reinspected the property on 10/31/2023 and found the violations had not been corrected. I issued a second citation to the owner for the landscape violations.

On 12/22/2023 I reinspected the property and found that the graffiti was not removed or covered and the landscape violations were not taken care of. The second citation had been returned to me by the USPS as unclaimed, so I posted it to the front door of the property.

On 01/12/2024 I inspected the property and found that the violations remain. I mailed a notice of intent to abate and attached a copy to the front door of the property.

The first citation was ultimately satisfied with the courts. The second citation was not satisfied with the courts and was subsequently sent to collections.