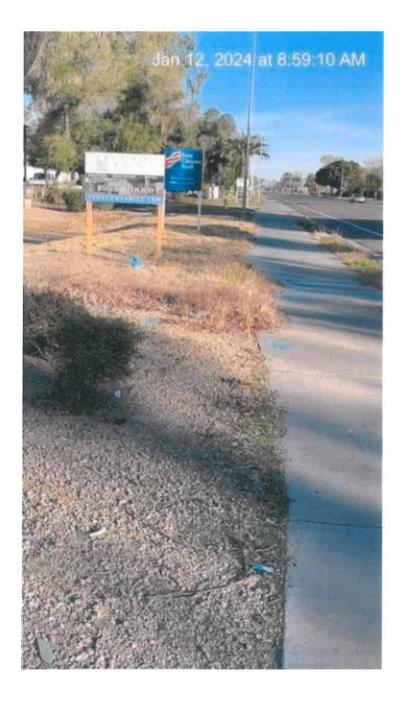

### FINDINGS:

On 07/24/2023 I inspected the property located at 4812 S Mill Ave. and observed tall grass and weeds. I mailed a notice to the owner.

I reinspected the property on 08/04/2023 and found that the violations had not been corrected. I mailed a "final" notice to the owner.

| PLEASE TAKE T | SITE REINSP<br>ON OR<br>AFTER                                                                                                                             |          |
|---------------|-----------------------------------------------------------------------------------------------------------------------------------------------------------|----------|
| CC 21-3.b.8   | PLEASE REMOVE GRASS AND WEEDS FROM THE GRAVEL LANDSCAPE<br>AREAS (PRIMARILY ALONG S MILL AVE FRONTAGE, BETWEEN THE<br>STREET AND THE SIDEWALK). THANK YOU | 8/4/2023 |