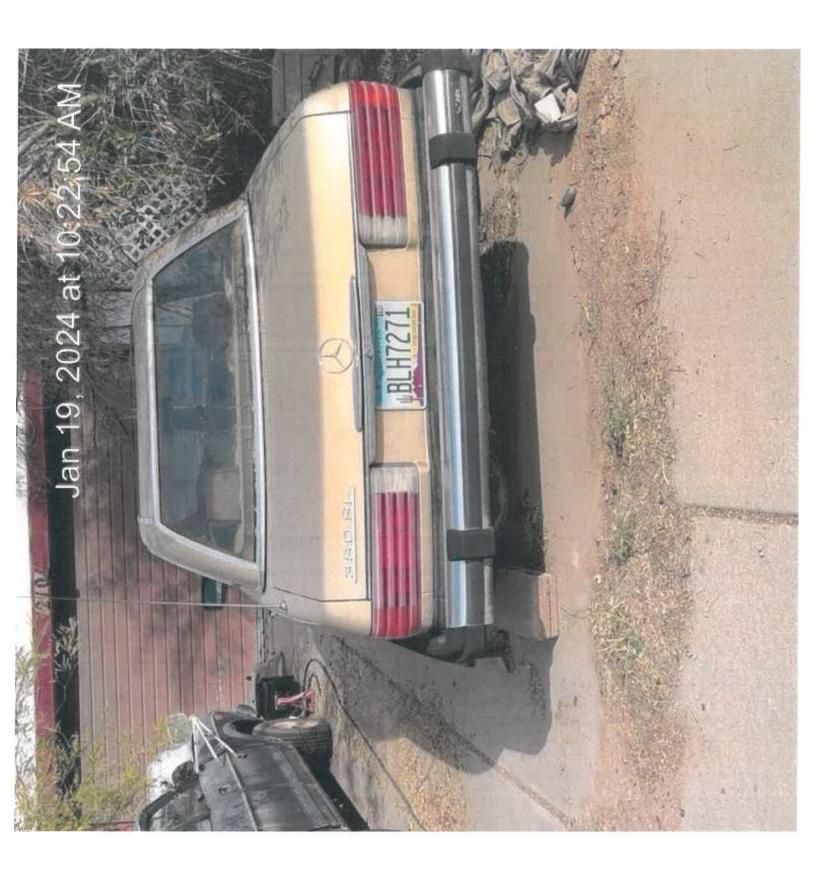

#### **FINDINGS:**

On 10/05/2023, I inspected the property and found two unregistered/inoperable vehicles at the property. I sent William Graffis, the owner, a correction notice.

On 10/19/2023, I reinspected the property and found that the two vehicles were still unregistered and appeared inoperable.

Destination:

Tempe Impound

Reason:

Tow

Zone:

Vehicle:

Mercedes 380 SL

Owner:

Phone:

VIN:

Plate/Tag:

BLH7271

Mileage:

| Service              | Quantity        | Rate   | Amount |
|----------------------|-----------------|--------|--------|
| _4 - LD - T6 -Towing | 1.00            | 104.20 | 104.20 |
|                      |                 |        |        |
|                      | Sub Total       |        | 104.20 |
|                      | QUOTATION TOTAL |        | 104.20 |