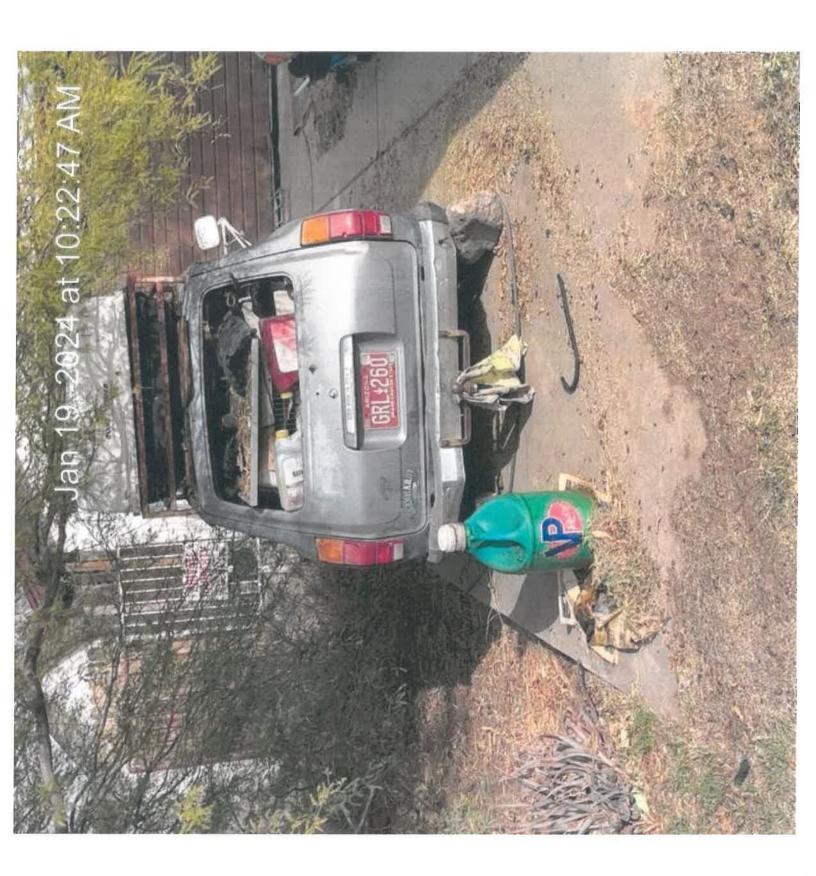

#### **FINDINGS:**

On 10/05/2023, I inspected the property and found two unregistered/inoperable vehicles at the property. I sent William Graffis, the owner, a correction notice.

On 10/19/2023, I reinspected the property and found that the two vehicles were still unregistered and appeared inoperable.

210 e vaughn drive tempe

Destination:

Tempe Impound

Reason:

Zone:

Subaru (Silver)

Vehicle: Owner:

Phone:

VIN:

Plate/Tag:

GRL260

Mileage:

| Service              | Quantity        | Rate   | Amount |
|----------------------|-----------------|--------|--------|
| _4 - LD - T6 -Towing | 1.00            | 104.20 | 104.20 |
|                      |                 |        |        |
|                      | Sub Total       |        | 104.20 |
|                      | QUOTATION TOTAL |        | 104.20 |