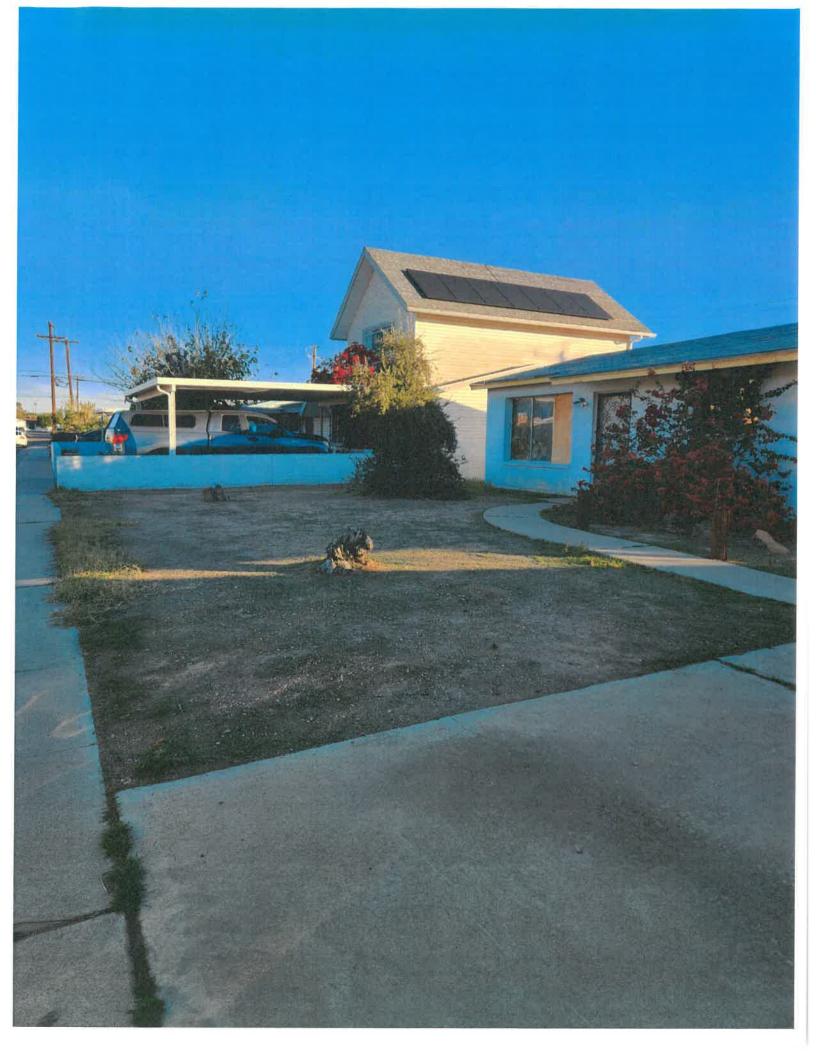

**BACKGROUND INFORMATION:** City of Tempe – Code Compliance Section requests approval to abate items in violation of the Tempe City Code at the MACDONALD PROPERTY. The details of this case represent several months of correspondence for compliance with the property owner. Staff requests the approval of abatement of the following nuisance items under Complaint CE234242.: Remove high grass and weeds, dead stumps, and junk debris from the property.

#### **COMMENTS:**

Code Compliance is requesting approval to abate the MACDONALD PROPERTY located at 2111 N. Van Ness Ave in the R1-6; Single Family Residential District. This case was initiated 07/27/2023, after which Code Compliance has attempted to obtain compliance through correspondence with the property owner regarding violations of the Tempe City Code.

CC 21-3.b.1 Please remove all trash, litter, debris, trash bags in the back yard & carport.

CC 21-3.b.8 Please cut all over height grass and weeds in the front yard and back yard.

Upon receipt of the Hearing Officer approval to abate this public nuisance, the necessary work will be performed at the expense of the property owner. The cost of this work will be \$1620.00. In addition to the actual cost of abatement, an administrative charge of fifteen percent (15%) of the actual cost of abatement or three hundred (\$300) dollars, whichever is greater, for expenses incurred by the city for abatement procedures, and the cost of recording liens and releases will be charged. The recorded lien may bear interest at the legal rate of judgments in the State of Arizona. Administrative charges and the cost of recording liens and releases shall become a lien on the property whether or not the public nuisance is abated by the City.