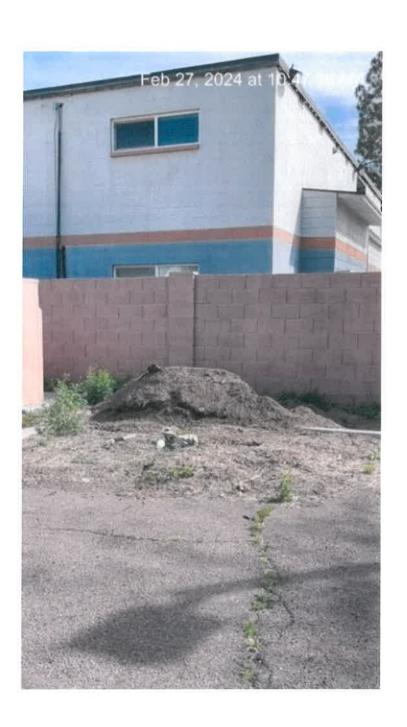

**FISCAL IMPACT:** \$2800.00 for abatement request: Remove junk/debris, high grass and weeds, dead trees.

**RECOMMENDATION**: Staff – Approval of 180-day open abatement

**BACKGROUND INFORMATION:** City of Tempe – Code Compliance Section requests approval to abate items in violation of the Tempe City Code at the SUNRISE INVESTMENT III LLC property. The details of this case represent several months of correspondence for compliance with the property owner. Staff requests the approval of abatement of the following nuisance items under Complaint CM231540: Removal of junk/debris, high grass and weeds, dead trees.

#### **COMMENTS:**

Code Compliance is requesting approval to abate the SUNRISE INVESTMENTS III LLC located at 107 E. Broadway Rd in the CSS, Commercial Shopping and Services District. This case was initiated 07/18/2023, after which Code Compliance has attempted to obtain compliance through correspondence with the property owner regarding violations of the Tempe City Code.

Without the intervention of abatement, the property will continue to deteriorate. It is therefore requested that the City of Tempe Community Development Hearing Officer approve a 180-day open abatement of this public nuisance in accordance with Section 21-53 of the Tempe City Code.