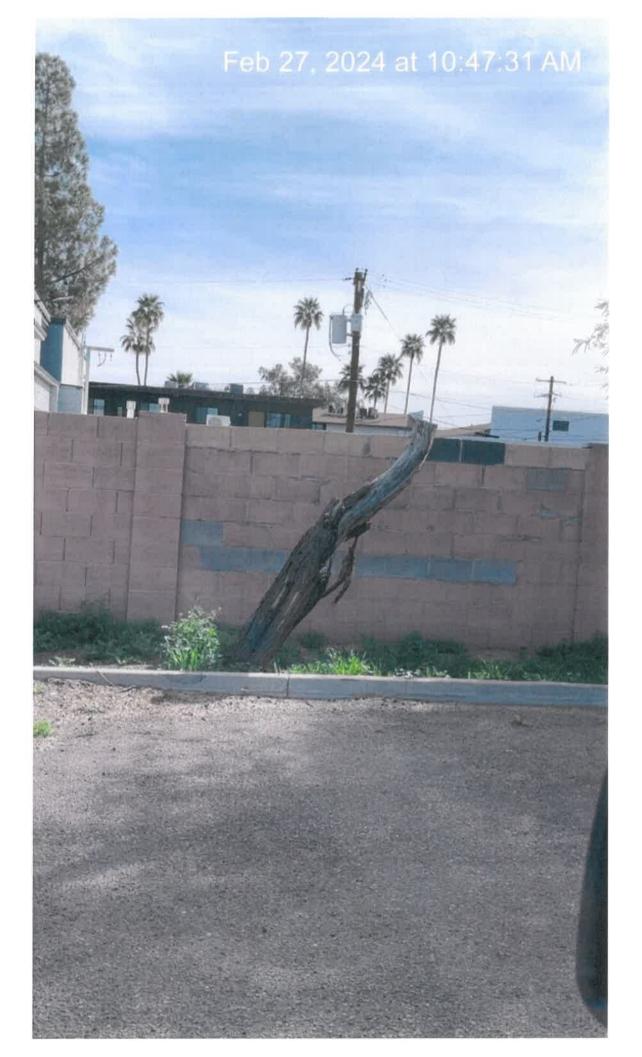

**FISCAL IMPACT:** \$2800.00 for abatement request: Remove junk/debris, high grass and weeds, dead trees.

**RECOMMENDATION**: Staff – Approval of 180-day open abatement

**BACKGROUND INFORMATION:** City of Tempe – Code Compliance Section requests approval to abate items in violation of the Tempe City Code at the SUNRISE INVESTMENT III LLC property. The details of this case represent several months of correspondence for compliance with the property owner. Staff requests the approval of abatement of the following nuisance items under Complaint CM231540: Removal of junk/debris, high grass and weeds, dead trees.

#### **COMMENTS:**

Code Compliance is requesting approval to abate the SUNRISE INVESTMENTS III LLC located at 107 E. Broadway Rd in the CSS, Commercial Shopping and Services District. This case was initiated 07/18/2023, after which Code Compliance has attempted to obtain compliance through correspondence with the property owner regarding violations of the Tempe City Code.

Without the intervention of abatement, the property will continue to deteriorate. It is therefore requested that the City of Tempe Community Development Hearing Officer approve a 180-day open abatement of this public nuisance in accordance with Section 21-53 of the Tempe City Code.