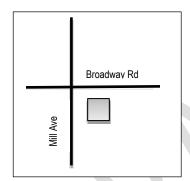

**FISCAL IMPACT:** \$2800.00 for abatement request: Remove junk/debris, high grass and weeds, dead trees.

**RECOMMENDATION**: Staff – Approval of 180-day open abatement

**BACKGROUND INFORMATION:** City of Tempe – Code Compliance Section requests approval to abate items in violation of the Tempe City Code at the SUNRISE INVESTMENT III LLC property. The details of this case represent several months of correspondence for compliance with the property owner. Staff requests the approval of abatement of the following nuisance items under Complaint CM231540: Removal of junk/debris, high grass and weeds, dead trees.

#### **COMMENTS:**

Code Compliance is requesting approval to abate the SUNRISE INVESTMENTS III LLC located at 107 E. Broadway Rd in the CSS, Commercial Shopping and Services District. This case was initiated 07/18/2023, after which Code Compliance has attempted to obtain compliance through correspondence with the property owner regarding violations of the Tempe City Code.

Without the intervention of abatement, the property will continue to deteriorate. It is therefore requested that the City of Tempe Community Development Hearing Officer approve a 180-day open abatement of this public nuisance in accordance with Section 21-53 of the Tempe City Code.