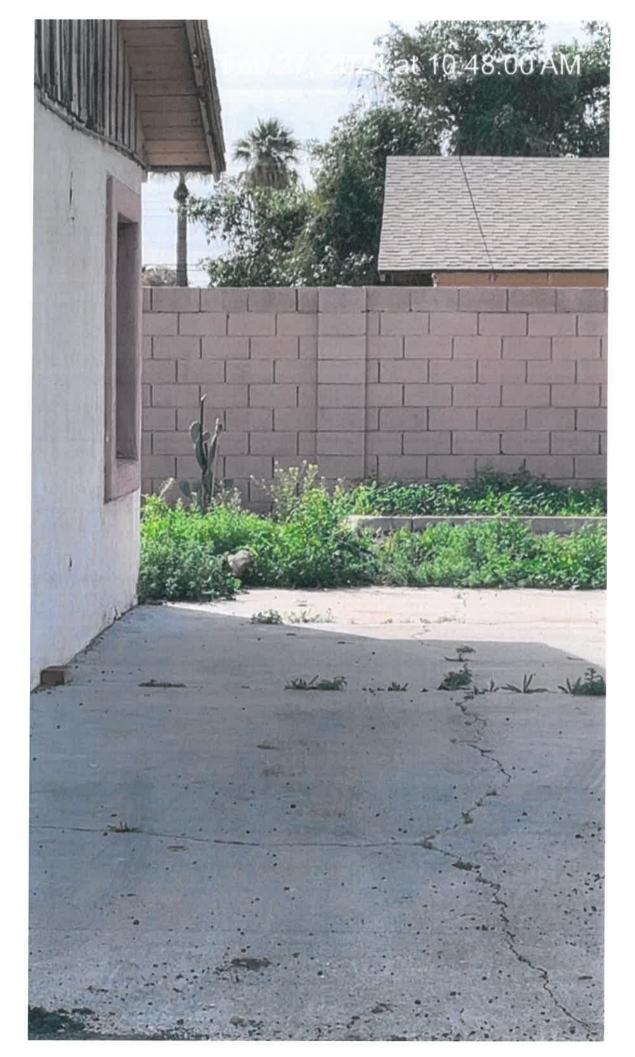

**FISCAL IMPACT:** \$2800.00 for abatement request: Remove junk/debris, high grass and weeds, dead trees.

**RECOMMENDATION**: Staff – Approval of 180-day open abatement

**BACKGROUND INFORMATION:** City of Tempe – Code Compliance Section requests approval to abate items in violation of the Tempe City Code at the SUNRISE INVESTMENT III LLC property. The details of this case represent several months of correspondence for compliance with the property owner. Staff requests the approval of abatement of the following nuisance items under Complaint CM231540: Removal of junk/debris, high grass and weeds, dead trees.

#### **COMMENTS:**

Code Compliance is requesting approval to abate the SUNRISE INVESTMENTS III LLC located at 107 E. Broadway Rd in the CSS, Commercial Shopping and Services District. This case was initiated 07/18/2023, after which Code Compliance has attempted to obtain compliance through correspondence with the property owner regarding violations of the Tempe City Code.

Without the intervention of abatement, the property will continue to deteriorate. It is therefore requested that the City of Tempe Community Development Hearing Officer approve a 180-day open abatement of this public nuisance in accordance with Section 21-53 of the Tempe City Code.