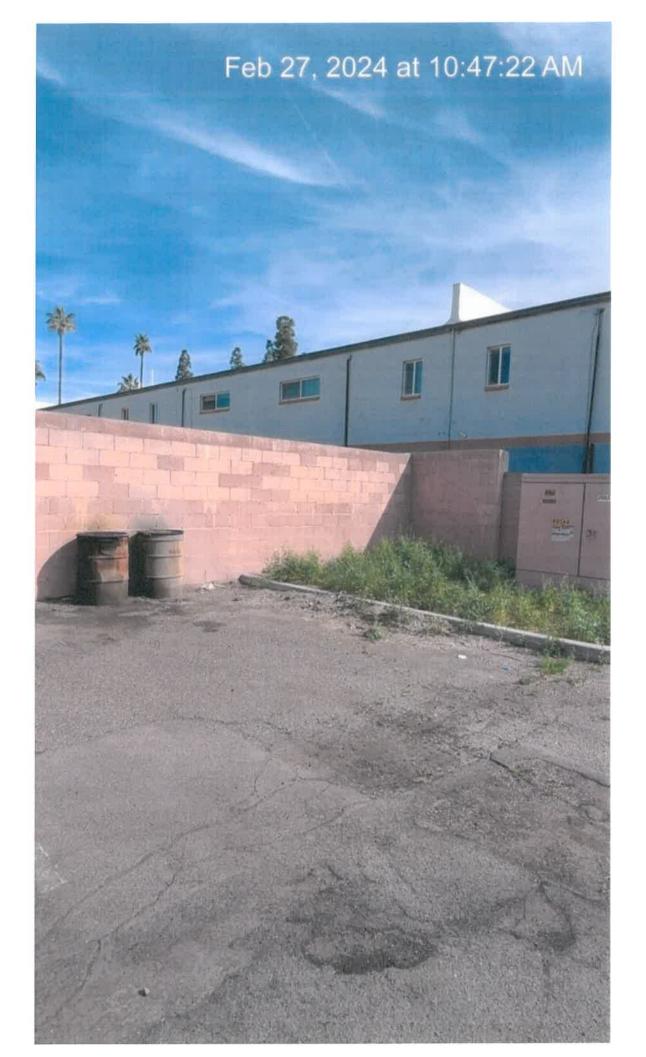

**FISCAL IMPACT:** \$2800.00 for abatement request: Remove junk/debris, high grass and weeds, dead trees.

**RECOMMENDATION**: Staff – Approval of 180-day open abatement

**BACKGROUND INFORMATION:** City of Tempe – Code Compliance Section requests approval to abate items in violation of the Tempe City Code at the SUNRISE INVESTMENT III LLC property. The details of this case represent several months of correspondence for compliance with the property owner. Staff requests the approval of abatement of the following nuisance items under Complaint CM231540: Removal of junk/debris, high grass and weeds, dead trees.

#### **COMMENTS:**

Code Compliance is requesting approval to abate the SUNRISE INVESTMENTS III LLC located at 107 E. Broadway Rd in the CSS, Commercial Shopping and Services District. This case was initiated 07/18/2023, after which Code Compliance has attempted to obtain compliance through correspondence with the property owner regarding violations of the Tempe City Code.

Without the intervention of abatement, the property will continue to deteriorate. It is therefore requested that the City of Tempe Community Development Hearing Officer approve a 180-day open abatement of this public nuisance in accordance with Section 21-53 of the Tempe City Code.