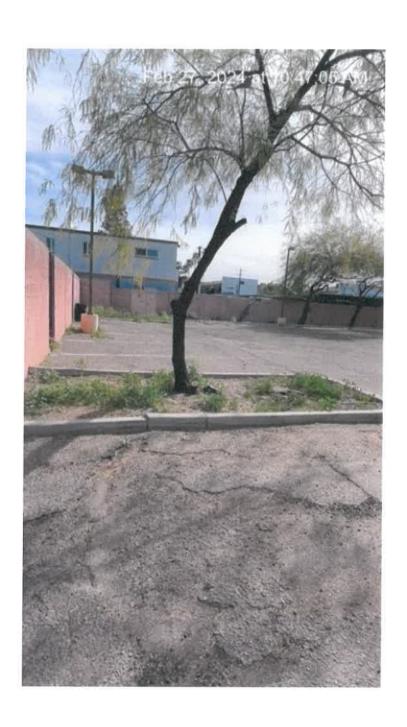

**FISCAL IMPACT:** \$2800.00 for abatement request: Remove junk/debris, high grass and weeds, dead trees.

**RECOMMENDATION**: Staff – Approval of 180-day open abatement

**BACKGROUND INFORMATION:** City of Tempe – Code Compliance Section requests approval to abate items in violation of the Tempe City Code at the SUNRISE INVESTMENT III LLC property. The details of this case represent several months of correspondence for compliance with the property owner. Staff requests the approval of abatement of the following nuisance items under Complaint CM231540: Removal of junk/debris, high grass and weeds, dead trees.

#### **COMMENTS:**

Code Compliance is requesting approval to abate the SUNRISE INVESTMENTS III LLC located at 107 E. Broadway Rd in the CSS, Commercial Shopping and Services District. This case was initiated 07/18/2023, after which Code Compliance has attempted to obtain compliance through correspondence with the property owner regarding violations of the Tempe City Code.

Without the intervention of abatement, the property will continue to deteriorate. It is therefore requested that the City of Tempe Community Development Hearing Officer approve a 180-day open abatement of this public nuisance in accordance with Section 21-53 of the Tempe City Code.