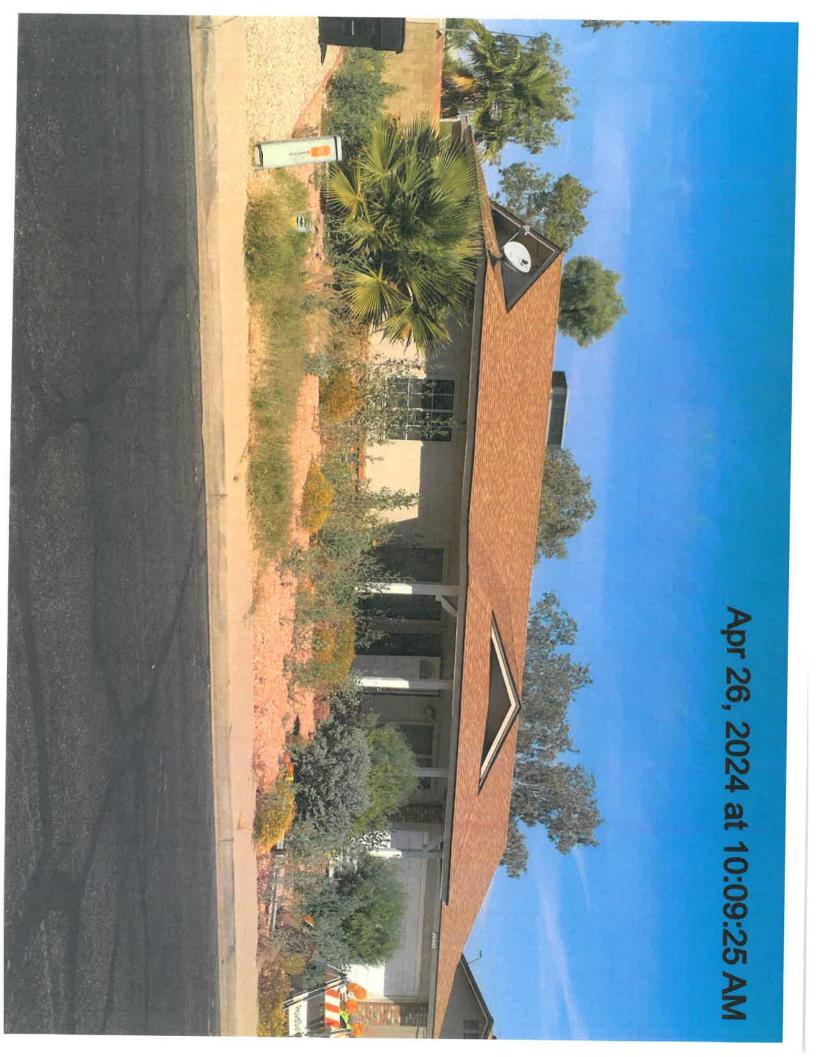

4/22/24 Received complaint for deteriorated landscape, junk trash and debris, and inoperable/unregistered vehicles.

4/26/24 Photos taken that show the current condition of the property.

4/30/2024 Posted notice of intent to abate to property and mailed to property owner.

1. REMOVE GRASS AND WEEDS FROM THE GRAVEL AREAS OF THE FRONT AND SIDE YARD LANDSCAPE AS WELL AS DRIVEWAY AND SIDEWALK CRACKS.

Upon receipt of the Hearing Officer approval to abate this public nuisance, the necessary work will be performed at the expense of the property owner. The cost of this work will be \$1,175.00. In addition to the actual cost of abatement, an administrative charge of fifteen (15) percent of the actual cost of abatement or three hundred (\$300) dollars, whichever is greater, for expenses incurred by the city for abatement procedures, and the cost of recording liens and releases will be charged. The recorded lien may bear interest at the legal rate for judgments in the State of Arizona. Administrative charges and the cost of recording liens and releases shall become a lien on the property whether or not the public nuisance is abated by the City.