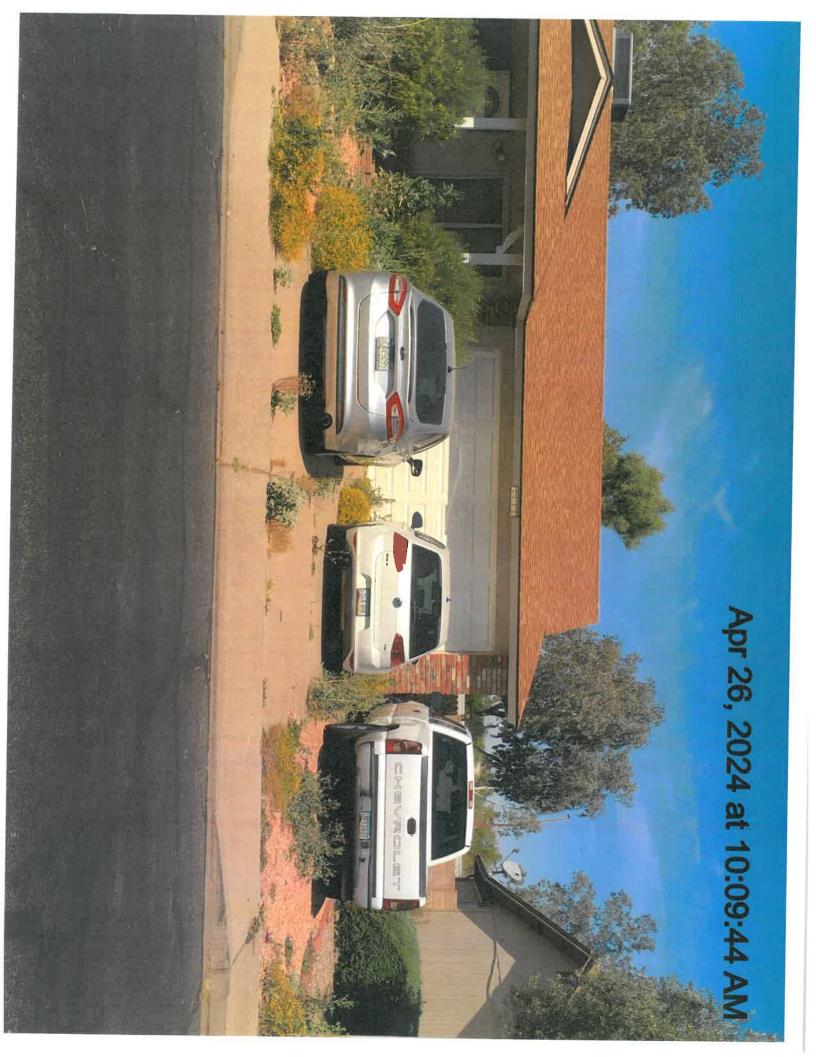

4/22/24 Received complaint for deteriorated landscape, junk trash and debris, and inoperable/unregistered vehicles.

4/26/24 Photos taken that show the current condition of the property.

4/30/2024 Posted notice of intent to abate to property and mailed to property owner.