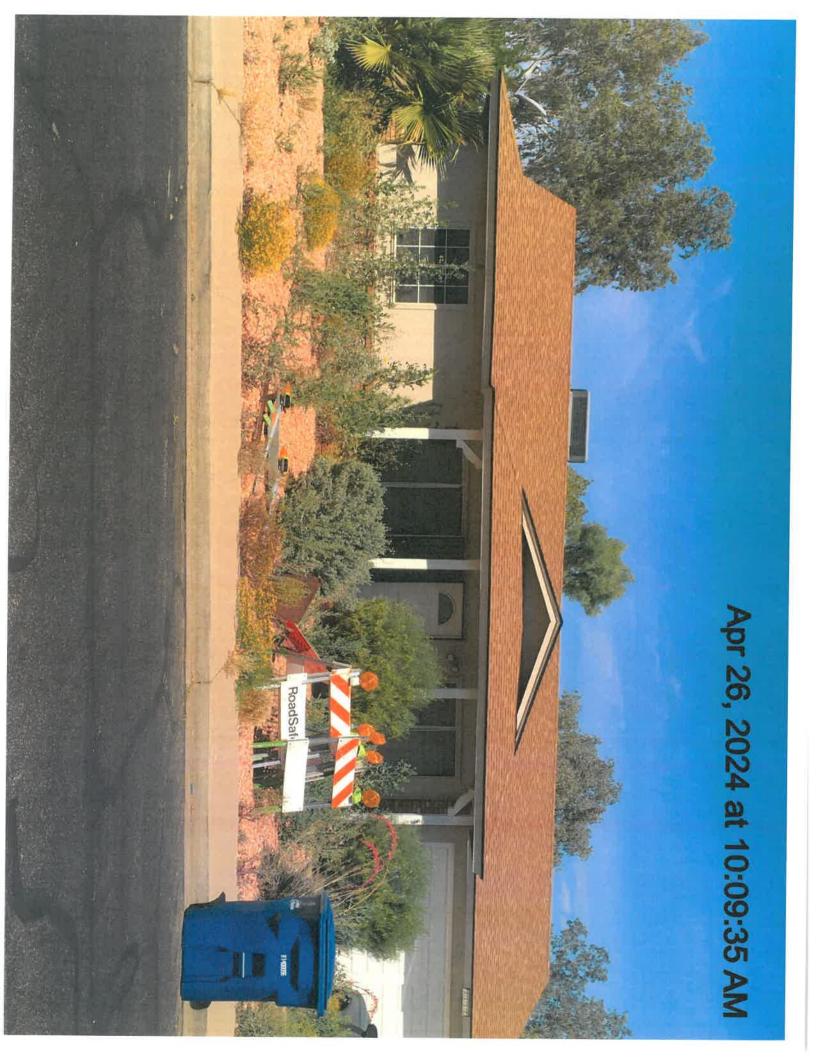

4/22/24 Received complaint for deteriorated landscape, junk trash and debris, and inoperable/unregistered vehicles.

4/26/24 Photos taken that show the current condition of the property.

4/30/2024 Posted notice of intent to abate to property and mailed to property owner.

1. REMOVE GRASS AND WEEDS FROM THE GRAVEL AREAS OF THE FRONT AND SIDE YARD LANDSCAPE AS WELL AS DRIVEWAY AND SIDEWALK CRACKS.

Upon receipt of the Hearing Officer approval to abate this public nuisance, the necessary work will be performed at the expense of the property owner. The cost of this work will be \$1,175.00. In addition to the actual cost of abatement, an administrative charge of fifteen (15) percent of the actual cost of abatement or three hundred (\$300) dollars, whichever is greater, for expenses incurred by the city for abatement procedures, and the cost of recording liens and releases will be charged. The recorded lien may bear interest at the legal rate for judgments in the State of Arizona. Administrative charges and the cost of recording liens and releases shall become a lien on the property whether or not the public nuisance is abated by the City.