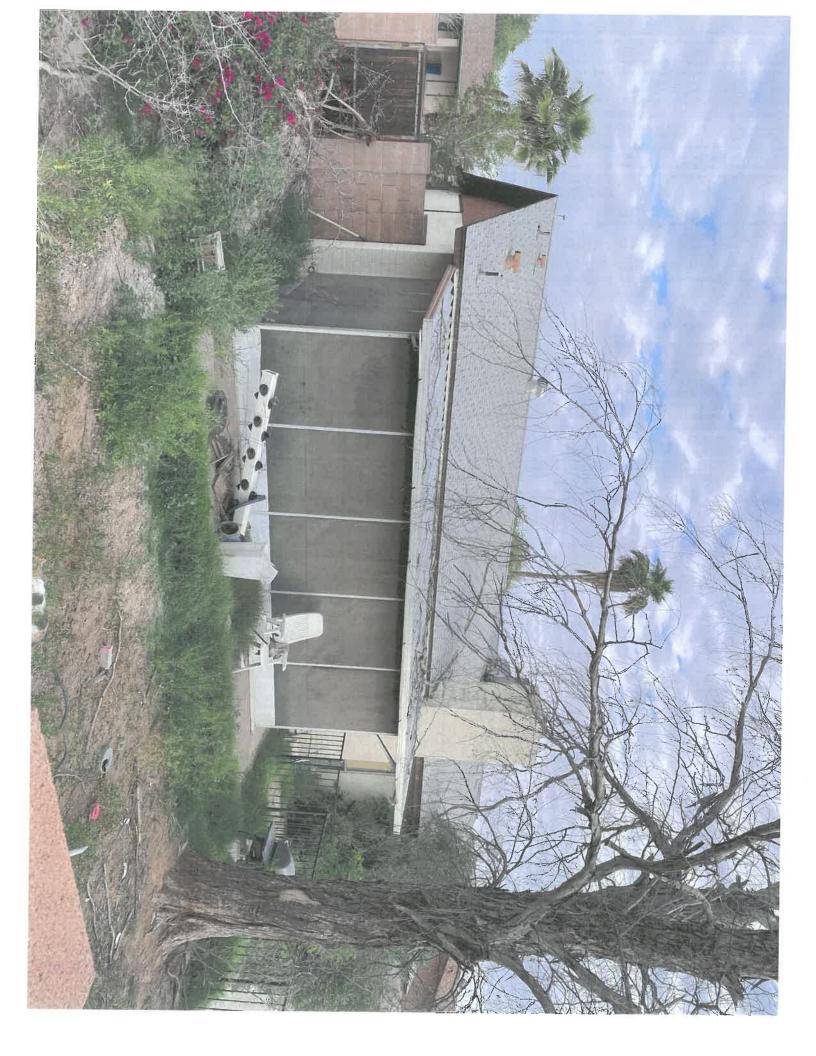

- 1. REMOVE ALL JUNK / DEBRIS FROM YOUR ENTIRE PROPERTY FRONT TO BACK
- 2. REMOVE ALL OVER HEIGHT GRASS AND WEEDS FROM YOUR PROPERTY FRONT TO BACK
- 3. REMOVE THE DEAD TREE FROM THE BACK YARD
- 4. REMOVE PALM FRONDS ON TREE FROM THE FRONT YARD

| PLEASE TAKE TH | IE FOLLOWING CORRECTIVE ACTION                                                                                                                                                                                                                                                                                                                                                                                                                                                                                                                                                                                         | SITE REINSP<br>ON OR<br>AFTER |
|----------------|------------------------------------------------------------------------------------------------------------------------------------------------------------------------------------------------------------------------------------------------------------------------------------------------------------------------------------------------------------------------------------------------------------------------------------------------------------------------------------------------------------------------------------------------------------------------------------------------------------------------|-------------------------------|
| CC 21-3.b.1    | Please remove all the trash, litter, debris, and stored items from your property's front yard including underneath carport / driveway as needed. All storage items must be kept in an enclosed unit classified as a building with four walls and a door / window. An un-enclosed area cannot be maintained as outdoor storage. All debris must be discarded appropriately to help diminish a deteriorated appearance. Lastly, make sure that your property is being maintained on a regular basis, if not regularly present please make proper arrangements to address such issues.                                    | 10/12/2023                    |
| CC 21-3.b.8    | Please completely address and remove all the dead palm fronds from your palm<br>tree/s and their surrounding area. This includes all fronds that exceed height<br>limits from the ground up or lowest living limb. All dead palm fronds must be<br>discarded appropriately and in designated bins or city dumping sites. Please<br>utilize those areas to discard all waste to diminish a deteriorated state of<br>appearance or potential hazard. Lastly, make sure that your property is being<br>maintained on a regular basis, if not regularly present please make proper<br>arrangements to address such issues. | 10/12/2023                    |

| PLEASE TAKE TH | SITE REINSP<br>ON OR<br>AFTER                                                                                                                                                                                                                                                                                                                                                                                                                                                                                                                                                                     |            |
|----------------|---------------------------------------------------------------------------------------------------------------------------------------------------------------------------------------------------------------------------------------------------------------------------------------------------------------------------------------------------------------------------------------------------------------------------------------------------------------------------------------------------------------------------------------------------------------------------------------------------|------------|
| CC 21-3.b.1    | Please remove all the trash, litter, debris, and stored items from your property's front yard including underneath carport / driveway as needed. All storage items must be kept in an enclosed unit classified as a building with four walls and a door / window. An un-enclosed area cannot be maintained as outdoor storage. All debris must be discarded appropriately to help diminish a deteriorated appearance. Lastly, make sure that your property is being maintained on a regular basis, if not regularly present please make proper arrangements to address such issues.               | 10/27/2023 |
| CC 21-3.b.8    | Please completely address and remove all the dead palm fronds from your palm tree/s and their surrounding area. This includes all fronds that exceed height limits from the ground up or lowest living limb. All dead palm fronds must be discarded appropriately and in designated bins or city dumping sites. Please utilize those areas to discard all waste to diminish a deteriorated state of appearance or potential hazard. Lastly, make sure that your property is being maintained on a regular basis, if not regularly present please make proper arrangements to address such issues. | 10/27/2023 |