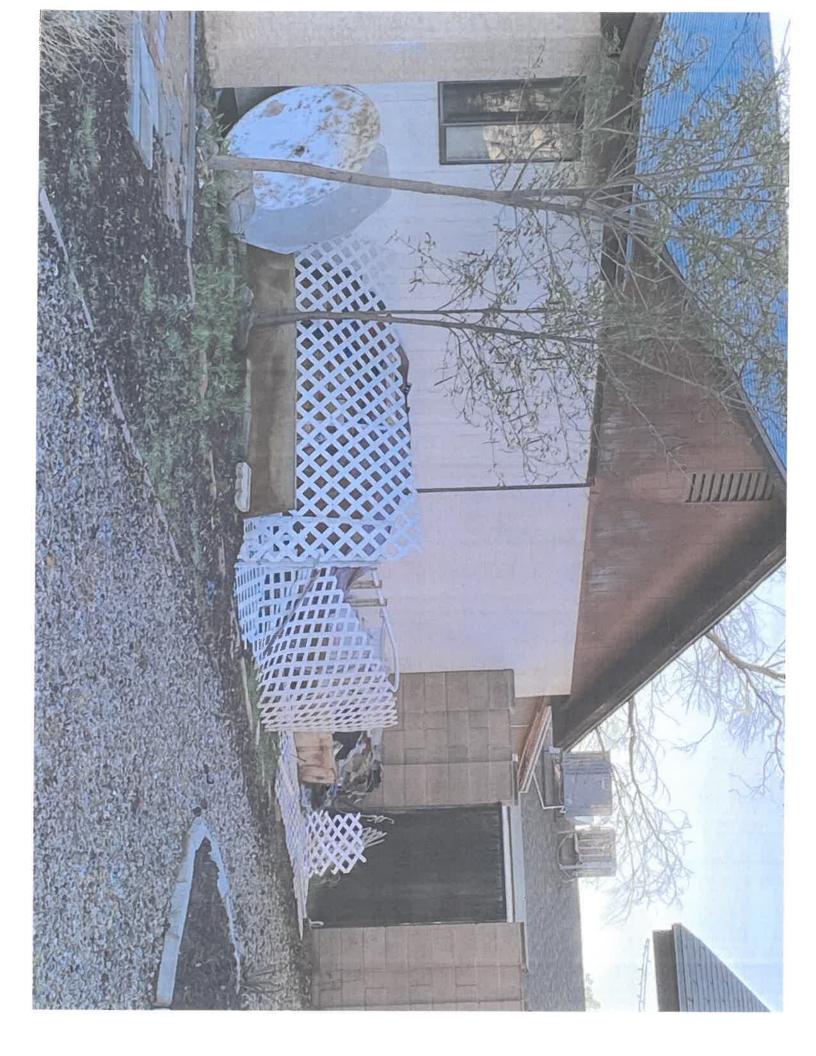

- 1. REMOVE ALL JUNK / DEBRIS FROM YOUR ENTIRE PROPERTY FRONT TO BACK
- 2. REMOVE ALL OVER HEIGHT GRASS AND WEEDS FROM YOUR PROPERTY FRONT TO BACK
- 3. REMOVE THE DEAD TREE FROM THE BACK YARD
- 4. REMOVE PALM FRONDS ON TREE FROM THE FRONT YARD

Scope of Work

- Remove junk/debris from the front yard and backyard areas
- Clean-up deteriorated overgrown landscape
- Remove dead palm fronds on the tree
- Remove dead tree in the backyard
- Haul off debris
- Police presence on-site for duration of the visit