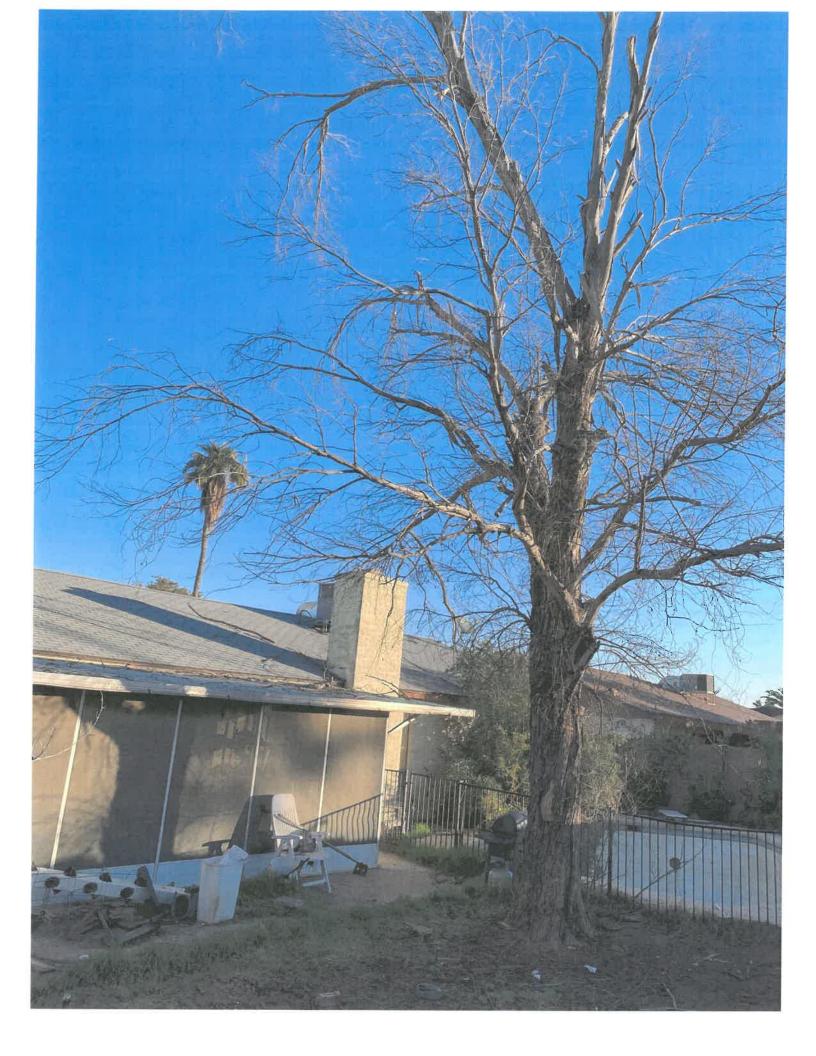

### FINDINGS:

09.27.2023: An anonymous complaint was received regarding junk / debris, dead palm fronds on tree and a dead tree at the location. This was then verified, and a first notice was mailed to the property owner.

#### CC 21-3.b.8

Any landscaping, visible from public property, that is substantially dead, damaged, or characterized by uncontrolled growth, or presents a deteriorated appearance; uncultivated plants, weeds, tall grass, uncultivated shrubs or growth (whether growing or otherwise) higher than twelve (12) inches; or any dead trees, bushes, shrubs or portions thereof, including stumps; or any palm or similar type tree having dead or dry fronds descending downward from the base of the lowest living frond more than eight (8) feet or dry fronds longer than five (5) feet and closer than eight (8) feet to the ground.

- 1. REMOVE ALL JUNK / DEBRIS FROM YOUR ENTIRE PROPERTY FRONT TO BACK
- 2. REMOVE ALL OVER HEIGHT GRASS AND WEEDS FROM YOUR PROPERTY FRONT TO BACK
- 3. REMOVE THE DEAD TREE FROM THE BACK YARD
- 4. REMOVE PALM FRONDS ON TREE FROM THE FRONT YARD

CC 21-3.b.8

Please remove the dead tree from your property's back yard and visible from public access points. Removal of the dead tree must be addressed from the stump at ground level. After the removal has taken place the excavated area must be refilled with like materials from the surrounding area as a precaution to a potential hazardous situation for any pedestrian. Please discard all tree debris appropriately to help diminish a deteriorated state of appearance. Lastly, make sure that your property is being maintained on a regular basis, if not regularly present please make proper arrangements to address such issues.