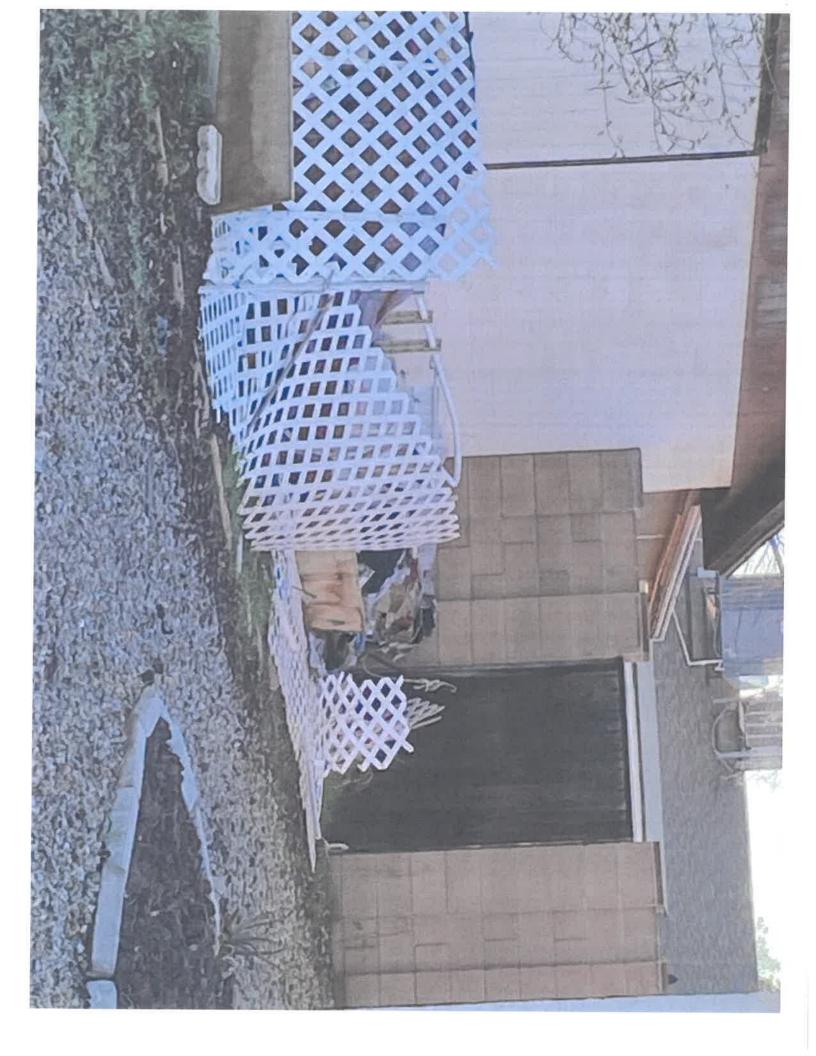

- 1. REMOVE ALL JUNK / DEBRIS FROM YOUR ENTIRE PROPERTY FRONT TO BACK
- 2. REMOVE ALL OVER HEIGHT GRASS AND WEEDS FROM YOUR PROPERTY FRONT TO BACK
- 3. REMOVE THE DEAD TREE FROM THE BACK YARD
- 4. REMOVE PALM FRONDS ON TREE FROM THE FRONT YARD

Scope of Work

- Remove junk/debris from the front yard and backyard areas
- Clean-up deteriorated overgrown landscape
- Remove dead palm fronds on the tree
- Remove dead tree in the backyard
- Haul off debris
- Police presence on-site for duration of the visit