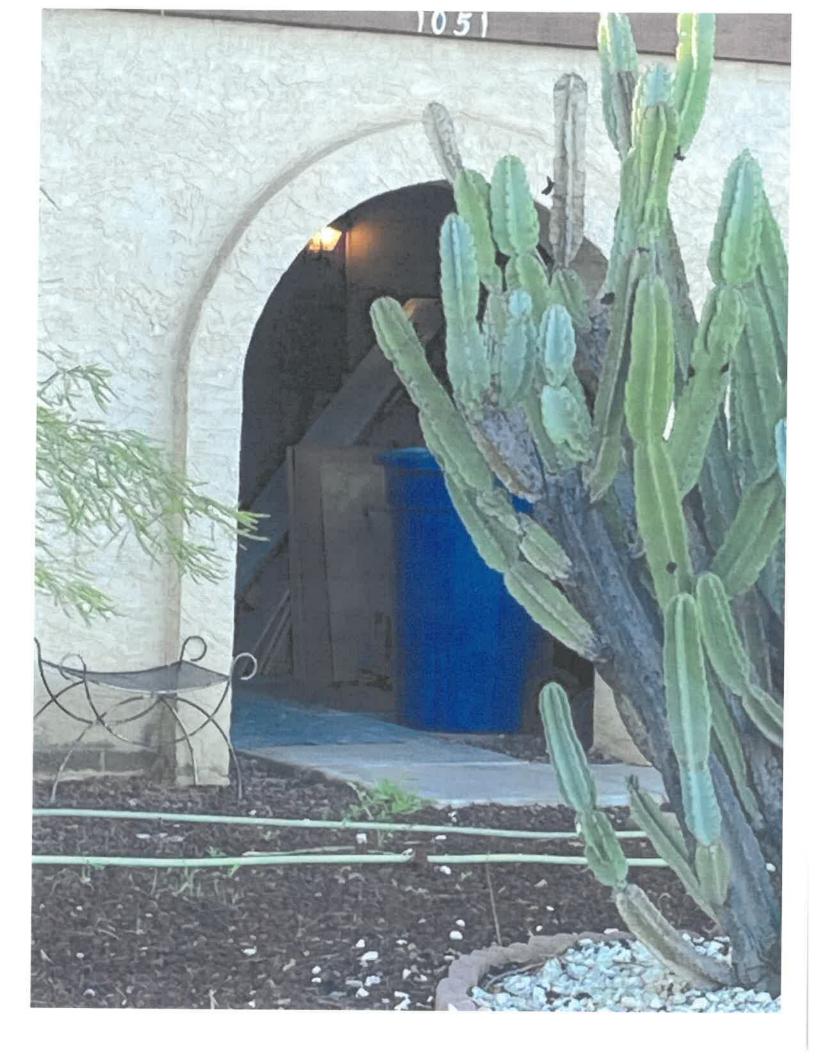

- 1. REMOVE ALL JUNK / DEBRIS FROM YOUR ENTIRE PROPERTY FRONT TO BACK
- 2. REMOVE ALL OVER HEIGHT GRASS AND WEEDS FROM YOUR PROPERTY FRONT TO BACK
- 3. REMOVE THE DEAD TREE FROM THE BACK YARD
- 4. REMOVE PALM FRONDS ON TREE FROM THE FRONT YARD

Scope of Work

- Remove junk/debris from the front yard and backyard areas
- Clean-up deteriorated overgrown landscape
- Remove dead palm fronds on the tree
- Remove dead tree in the backyard
- Haul off debris
- Police presence on-site for duration of the visit