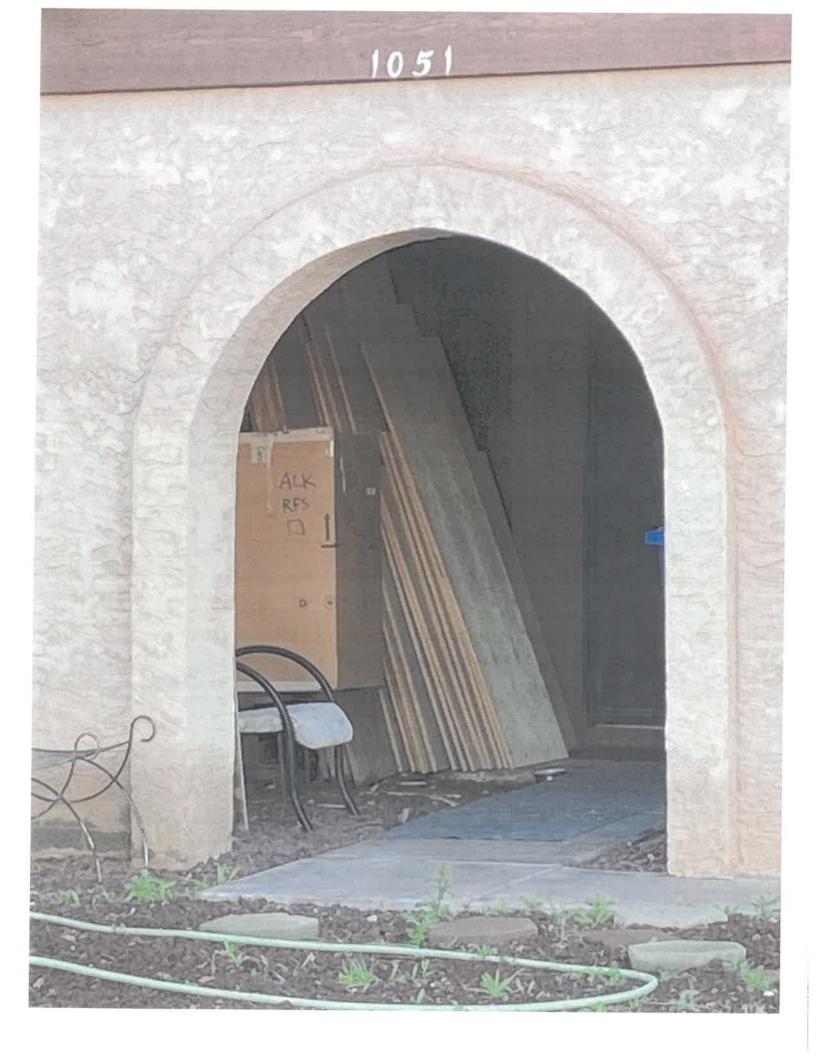

- 1. REMOVE ALL JUNK / DEBRIS FROM YOUR ENTIRE PROPERTY FRONT TO BACK
- 2. REMOVE ALL OVER HEIGHT GRASS AND WEEDS FROM YOUR PROPERTY FRONT TO BACK
- 3. REMOVE THE DEAD TREE FROM THE BACK YARD
- 4. REMOVE PALM FRONDS ON TREE FROM THE FRONT YARD

Scope of Work

- Remove junk/debris from the front yard and backyard areas
- Clean-up deteriorated overgrown landscape
- Remove dead palm fronds on the tree
- Remove dead tree in the backyard
- Haul off debris
- Police presence on-site for duration of the visit