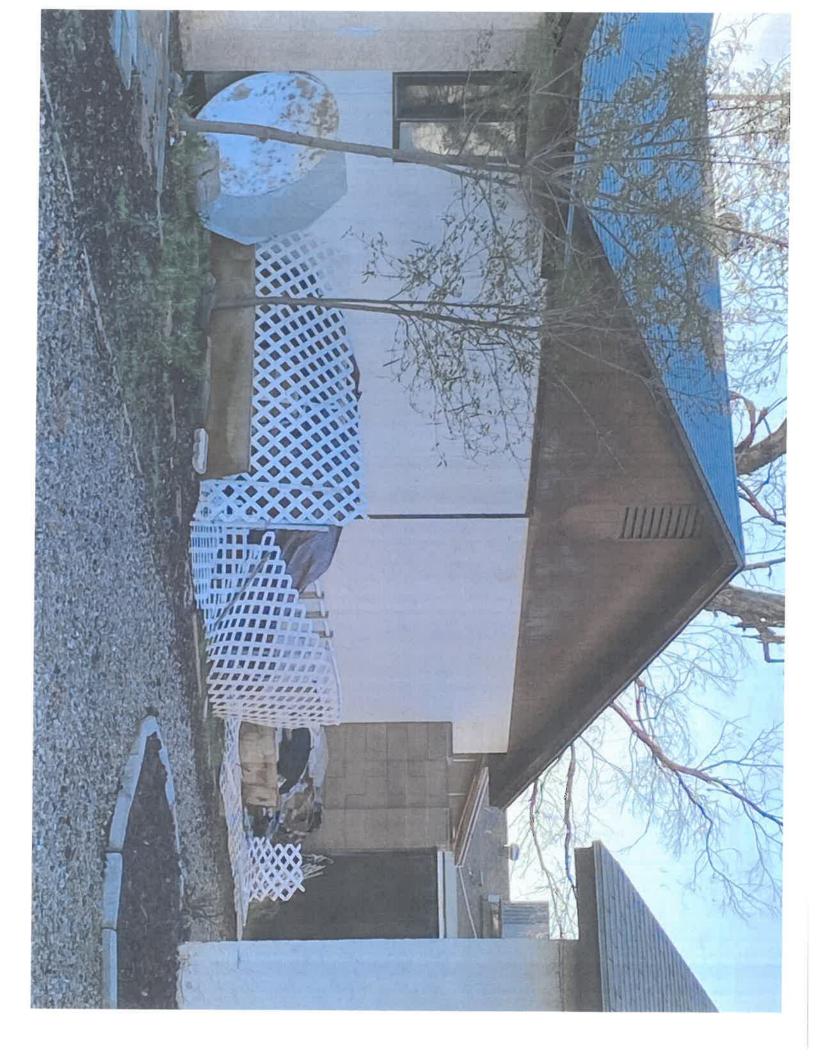

- 1. REMOVE ALL JUNK / DEBRIS FROM YOUR ENTIRE PROPERTY FRONT TO BACK
- 2. REMOVE ALL OVER HEIGHT GRASS AND WEEDS FROM YOUR PROPERTY FRONT TO BACK
- 3. REMOVE THE DEAD TREE FROM THE BACK YARD
- 4. REMOVE PALM FRONDS ON TREE FROM THE FRONT YARD

Scope of Work

- Remove junk/debris from the front yard and backyard areas
- Clean-up deteriorated overgrown landscape
- Remove dead palm fronds on the tree
- Remove dead tree in the backyard
- Haul off debris
- Police presence on-site for duration of the visit