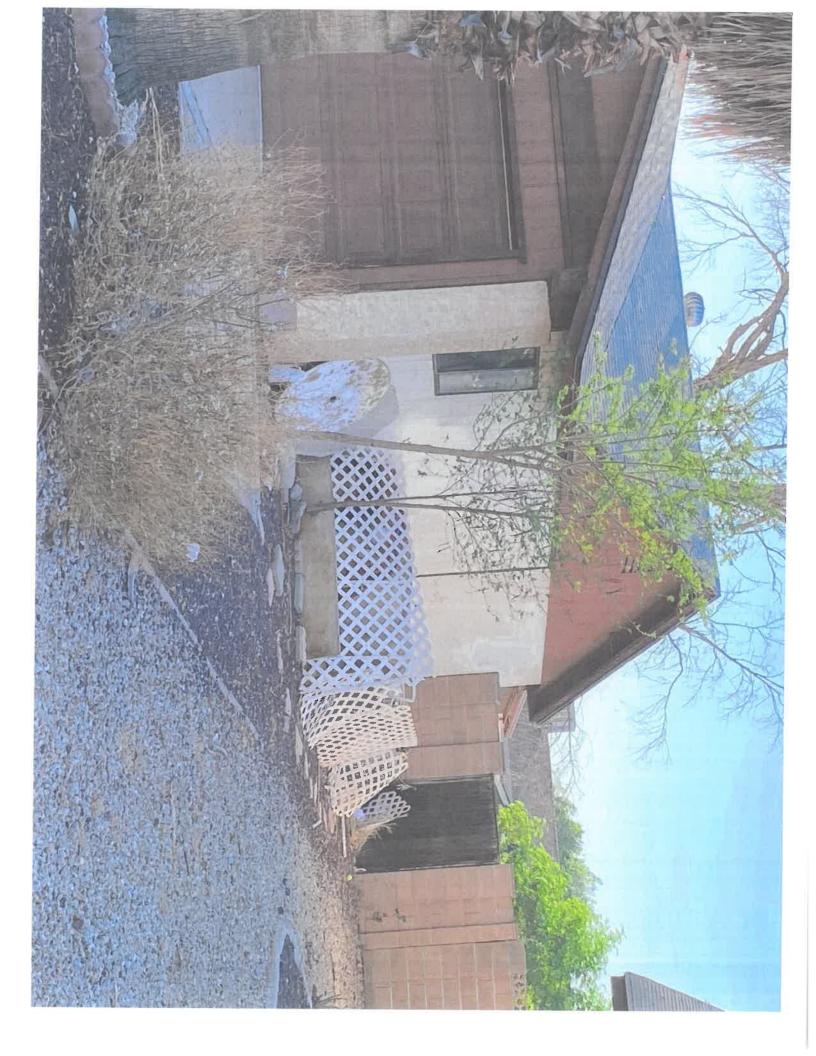

### FINDINGS:

09.27.2023: An anonymous complaint was received regarding junk / debris, dead palm fronds on tree and a dead tree at the location. This was then verified, and a first notice was mailed to the property owner.

- 1. REMOVE ALL JUNK / DEBRIS FROM YOUR ENTIRE PROPERTY FRONT TO BACK
- 2. REMOVE ALL OVER HEIGHT GRASS AND WEEDS FROM YOUR PROPERTY FRONT TO BACK
- 3. REMOVE THE DEAD TREE FROM THE BACK YARD
- 4. REMOVE PALM FRONDS ON TREE FROM THE FRONT YARD

Scope of Work

- Remove junk/debris from the front yard and backyard areas
- Clean-up deteriorated overgrown landscape
- Remove dead palm fronds on the tree
- Remove dead tree in the backyard
- Haul off debris
- Police presence on-site for duration of the visit