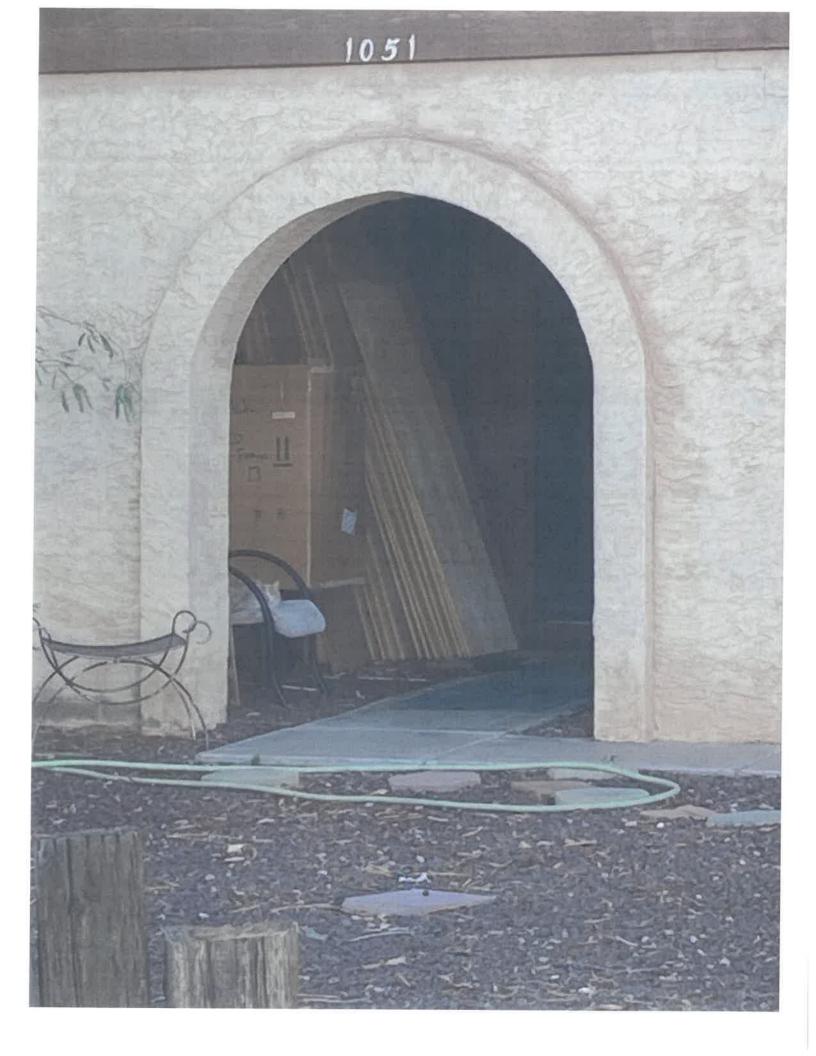

#### CC 21-3.b.1

A nuisance includes any one (1) or more of the following conditions: Filthy, littered, debris or trash-covered exterior areas, including exterior areas under any roof not enclosed by the walls, doors or windows of any building; including, but not limited to, areas that contain items such as cans, bottles, wood, metal, plastic, rags, boxes, paper, tires, auto parts; unused, inoperable, worn out or discarded appliances or other household items; lumber, scrap iron, tin and other metal not neatly piled, or anything whatsoever that is or may become a hazard to public health and safety, or that may harbor insect, rodent or vermin infestation. This subsection shall not be deemed to include items kept in covered bins or metal receptacles approved by the County Health Officer or this Code or any other ordinance of the City

- 1. REMOVE ALL JUNK / DEBRIS FROM YOUR ENTIRE PROPERTY FRONT TO BACK
- 2. REMOVE ALL OVER HEIGHT GRASS AND WEEDS FROM YOUR PROPERTY FRONT TO BACK
- 3. REMOVE THE DEAD TREE FROM THE BACK YARD
- 4. REMOVE PALM FRONDS ON TREE FROM THE FRONT YARD

Scope of Work

- Remove junk/debris from the front yard and backyard areas
- Clean-up deteriorated overgrown landscape
- Remove dead palm fronds on the tree
- Remove dead tree in the backyard
- Haul off debris
- Police presence on-site for duration of the visit