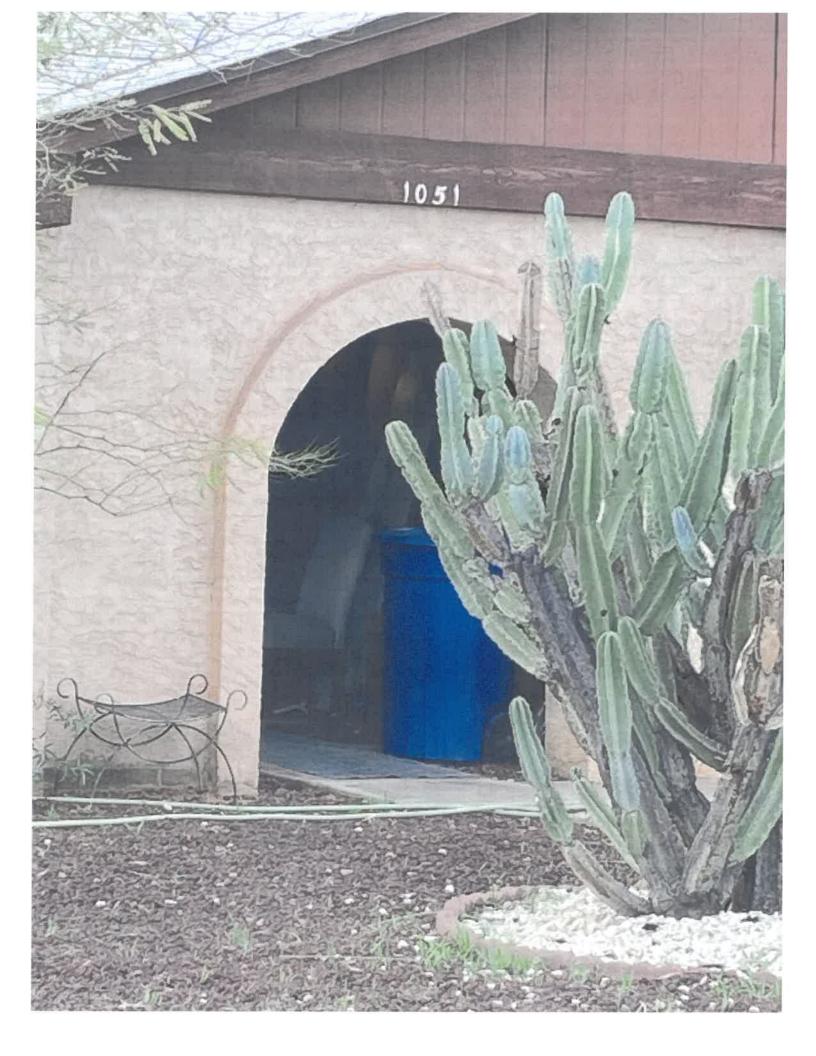

**FISCAL IMPACT:** \$4898.00 for abatement request: Remove deteriorated landscape, high grass and weeds, dead tree, dead excessive palm fronds and junk and debris

**RECOMMENDATION:** Staff – Approval of 180-day open abatement

**BACKGROUND INFORMATION:** City of Tempe – Code Compliance Section requests approval to abate items in violation of the Tempe City Code at the WALTON PROPERTY. The details of this case represent several months of correspondence for compliance with the property owner. Staff requests the approval of abatement of the following nuisance items under Complaint CE235266: Remove deteriorated landscape, high grass and weeds, dead tree, dead excessive palm frond and junk and debris

- 1. REMOVE ALL JUNK / DEBRIS FROM YOUR ENTIRE PROPERTY FRONT TO BACK
- 2. REMOVE ALL OVER HEIGHT GRASS AND WEEDS FROM YOUR PROPERTY FRONT TO BACK
- 3. REMOVE THE DEAD TREE FROM THE BACK YARD
- 4. REMOVE PALM FRONDS ON TREE FROM THE FRONT YARD