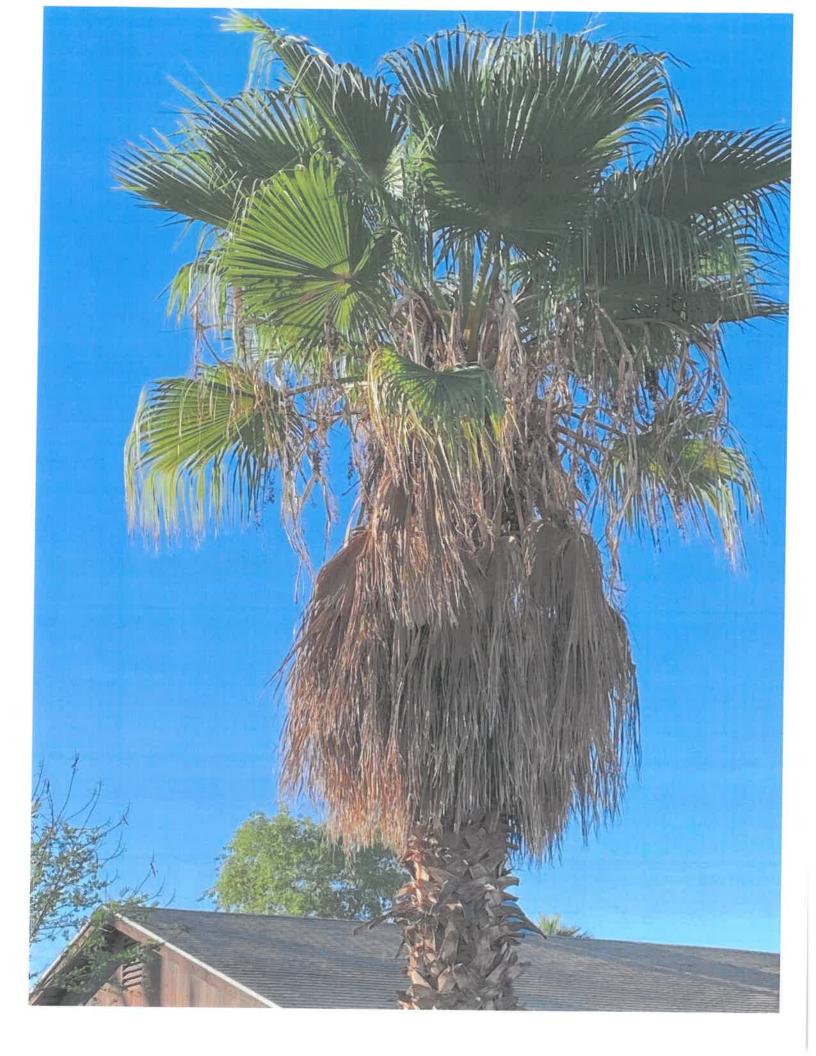

#### CC 21-3.b.8

Any landscaping, visible from public property, that is substantially dead, damaged, or characterized by uncontrolled growth, or presents a deteriorated appearance; uncultivated plants, weeds, tall grass, uncultivated shrubs or growth (whether growing or otherwise) higher than twelve (12) inches; or any dead trees, bushes, shrubs or portions thereof, including stumps; or any palm or similar type tree having dead or dry fronds descending downward from the base of the lowest living frond more than eight (8) feet or dry fronds longer than five (5) feet and closer than eight (8) feet to the ground.

- 1. REMOVE ALL JUNK / DEBRIS FROM YOUR ENTIRE PROPERTY FRONT TO BACK
- 2. REMOVE ALL OVER HEIGHT GRASS AND WEEDS FROM YOUR PROPERTY FRONT TO BACK
- 3. REMOVE THE DEAD TREE FROM THE BACK YARD
- 4. REMOVE PALM FRONDS ON TREE FROM THE FRONT YARD

Scope of Work

- Remove junk/debris from the front yard and backyard areas
- Clean-up deteriorated overgrown landscape
- Remove dead palm fronds on the tree
- Remove dead tree in the backyard
- Haul off debris
- Police presence on-site for duration of the visit