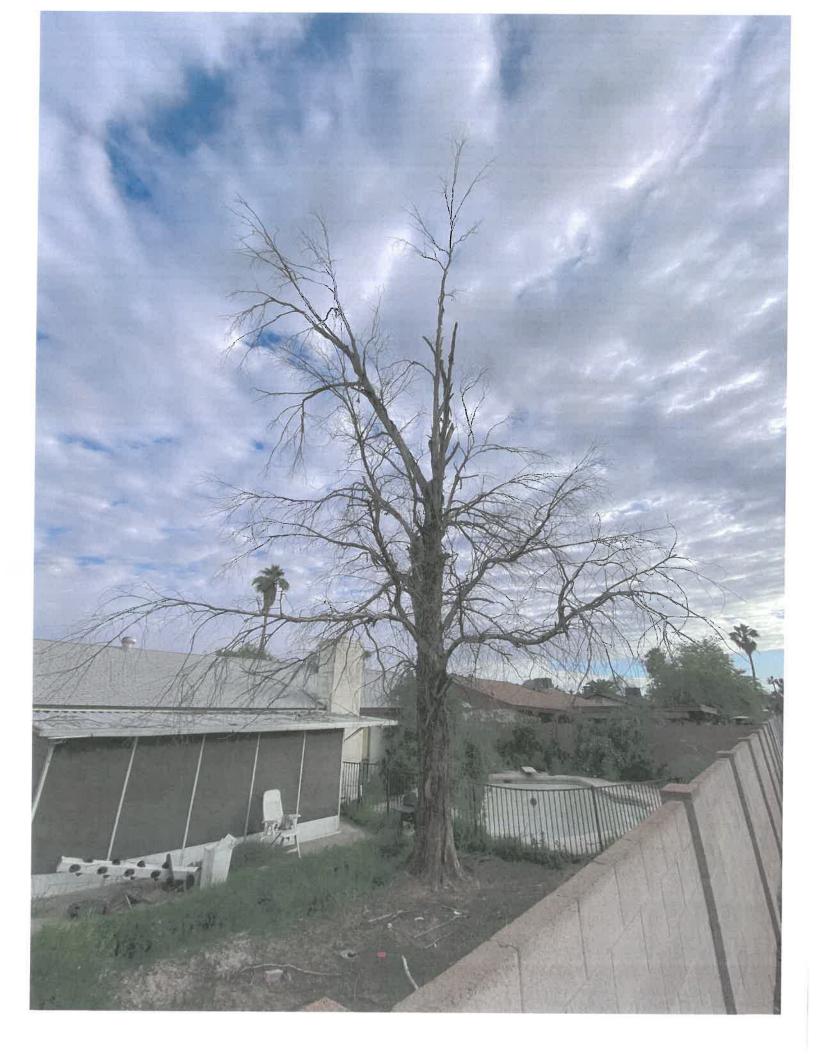

- 1. REMOVE ALL JUNK / DEBRIS FROM YOUR ENTIRE PROPERTY FRONT TO BACK
- 2. REMOVE ALL OVER HEIGHT GRASS AND WEEDS FROM YOUR PROPERTY FRONT TO BACK
- 3. REMOVE THE DEAD TREE FROM THE BACK YARD
- 4. REMOVE PALM FRONDS ON TREE FROM THE FRONT YARD

CC 21-3.b.8

Please remove the dead tree from your property's back yard and visible from public access points. Removal of the dead tree must be addressed from the stump at ground level. After the removal has taken place the excavated area must be refilled with like materials from the surrounding area as a precaution to a potential hazardous situation for any pedestrian. Please discard all tree debris appropriately to help diminish a deteriorated state of appearance. Lastly, make sure that your property is being maintained on a regular basis, if not regularly present please make proper arrangements to address such issues.