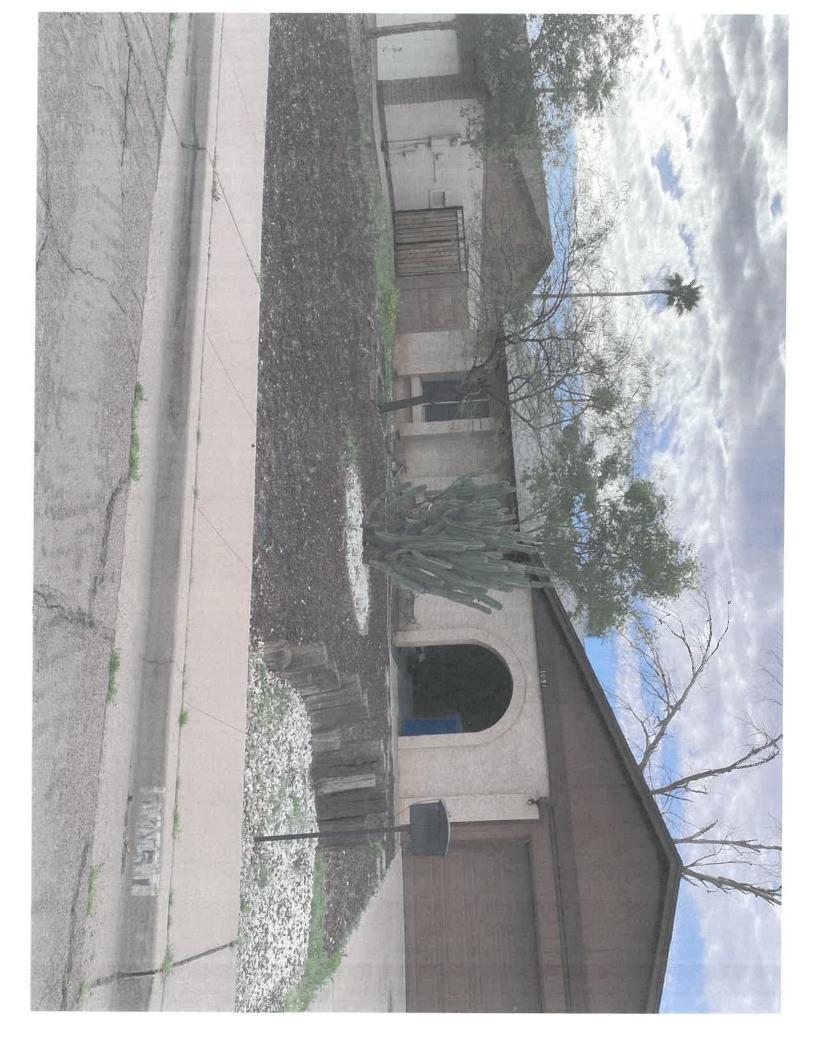

- 1. REMOVE ALL JUNK / DEBRIS FROM YOUR ENTIRE PROPERTY FRONT TO BACK
- 2. REMOVE ALL OVER HEIGHT GRASS AND WEEDS FROM YOUR PROPERTY FRONT TO BACK
- 3. REMOVE THE DEAD TREE FROM THE BACK YARD
- 4. REMOVE PALM FRONDS ON TREE FROM THE FRONT YARD

Scope of Work

- Remove junk/debris from the front yard and backyard areas
- Clean-up deteriorated overgrown landscape
- Remove dead palm fronds on the tree
- Remove dead tree in the backyard
- Haul off debris
- Police presence on-site for duration of the visit