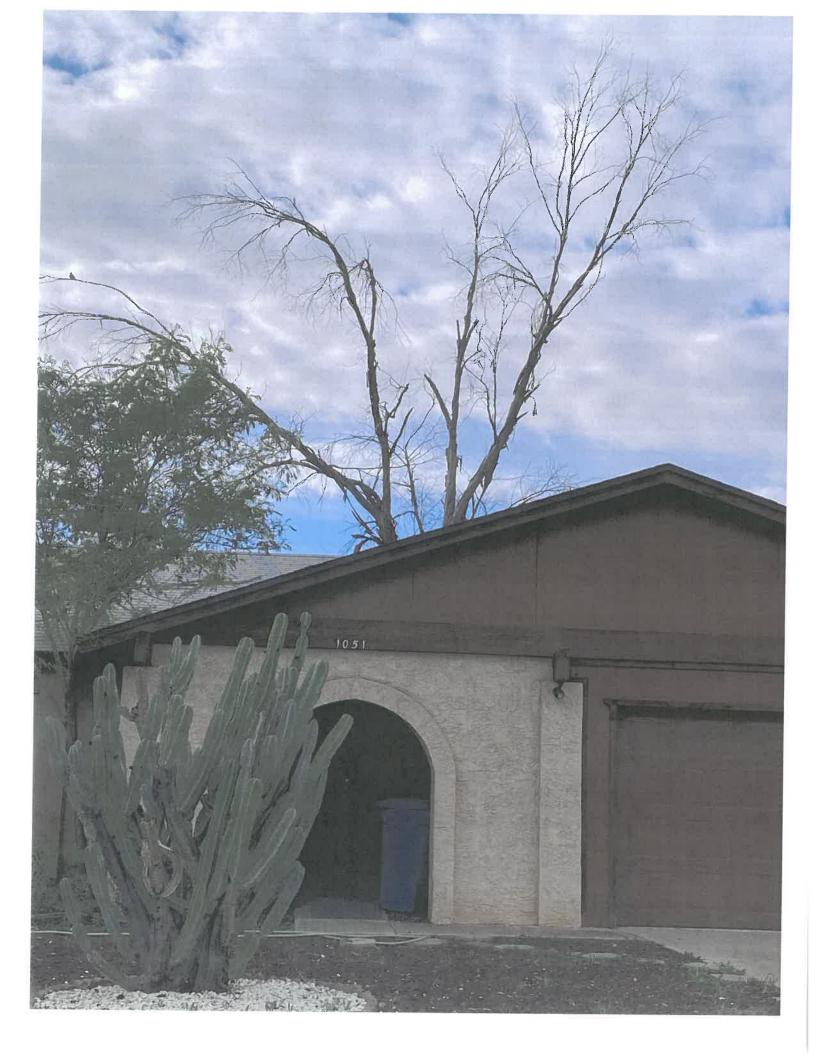

**FISCAL IMPACT:** \$4898.00 for abatement request: Remove deteriorated landscape, high grass and weeds, dead tree, dead excessive palm fronds and junk and debris

**RECOMMENDATION:** Staff – Approval of 180-day open abatement

**BACKGROUND INFORMATION:** City of Tempe – Code Compliance Section requests approval to abate items in violation of the Tempe City Code at the WALTON PROPERTY. The details of this case represent several months of correspondence for compliance with the property owner. Staff requests the approval of abatement of the following nuisance items under Complaint CE235266: Remove deteriorated landscape, high grass and weeds, dead tree, dead excessive palm frond and junk and debris

### COMMENTS:

Code Compliance is requesting approval to abate the WALTON PROPERTY located at 1051 W. Manhatton Dr. in the R1-6, Single-Family Residential District. This case was initiated 09/27/2023, after which Code Compliance has attempted to obtain compliance through correspondence with the property owner regarding violations of the Tempe City Code.

- 1. REMOVE ALL JUNK / DEBRIS FROM YOUR ENTIRE PROPERTY FRONT TO BACK
- 2. REMOVE ALL OVER HEIGHT GRASS AND WEEDS FROM YOUR PROPERTY FRONT TO BACK
- 3. REMOVE THE DEAD TREE FROM THE BACK YARD
- 4. REMOVE PALM FRONDS ON TREE FROM THE FRONT YARD

Scope of Work

- Remove junk/debris from the front yard and backyard areas
- Clean-up deteriorated overgrown landscape
- Remove dead palm fronds on the tree
- Remove dead tree in the backyard
- Haul off debris
- Police presence on-site for duration of the visit