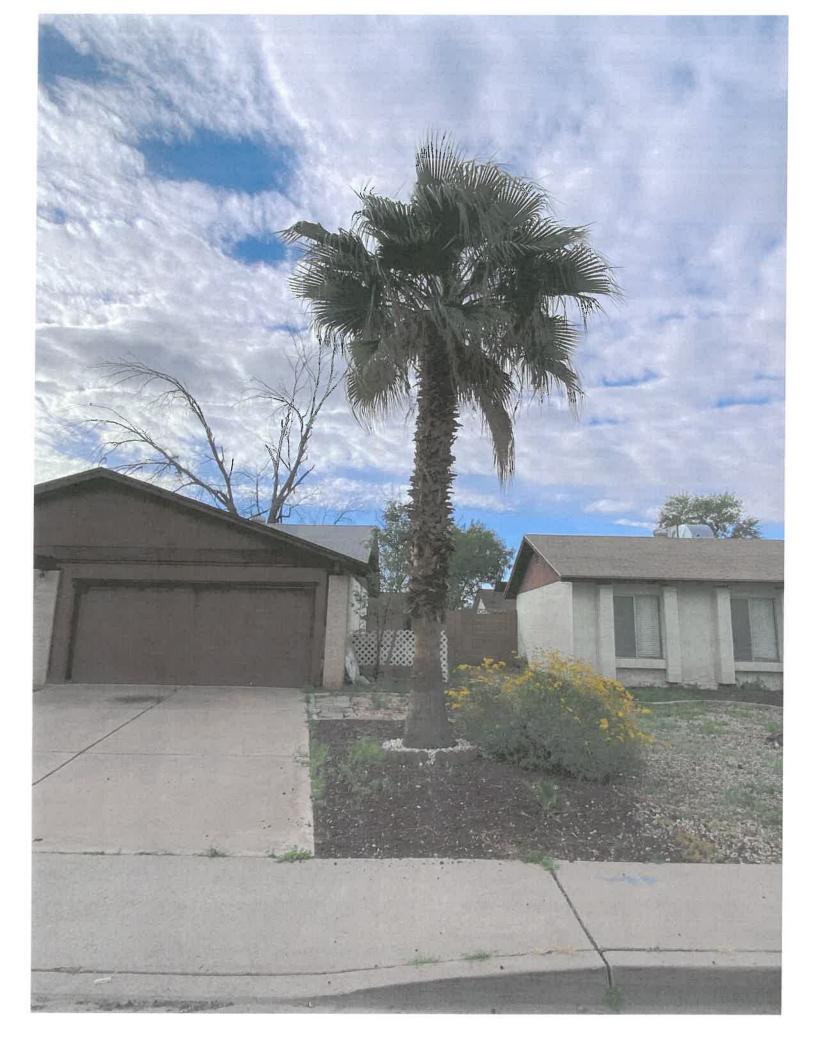

**FISCAL IMPACT:** \$4898.00 for abatement request: Remove deteriorated landscape, high grass and weeds, dead tree, dead excessive palm fronds and junk and debris

**RECOMMENDATION:** Staff – Approval of 180-day open abatement

**BACKGROUND INFORMATION:** City of Tempe – Code Compliance Section requests approval to abate items in violation of the Tempe City Code at the WALTON PROPERTY. The details of this case represent several months of correspondence for compliance with the property owner. Staff requests the approval of abatement of the following nuisance items under Complaint CE235266: Remove deteriorated landscape, high grass and weeds, dead tree, dead excessive palm frond and junk and debris

- 1. REMOVE ALL JUNK / DEBRIS FROM YOUR ENTIRE PROPERTY FRONT TO BACK
- 2. REMOVE ALL OVER HEIGHT GRASS AND WEEDS FROM YOUR PROPERTY FRONT TO BACK
- 3. REMOVE THE DEAD TREE FROM THE BACK YARD
- 4. REMOVE PALM FRONDS ON TREE FROM THE FRONT YARD

Scope of Work

- Remove junk/debris from the front yard and backyard areas
- Clean-up deteriorated overgrown landscape
- Remove dead palm fronds on the tree
- Remove dead tree in the backyard
- Haul off debris
- Police presence on-site for duration of the visit