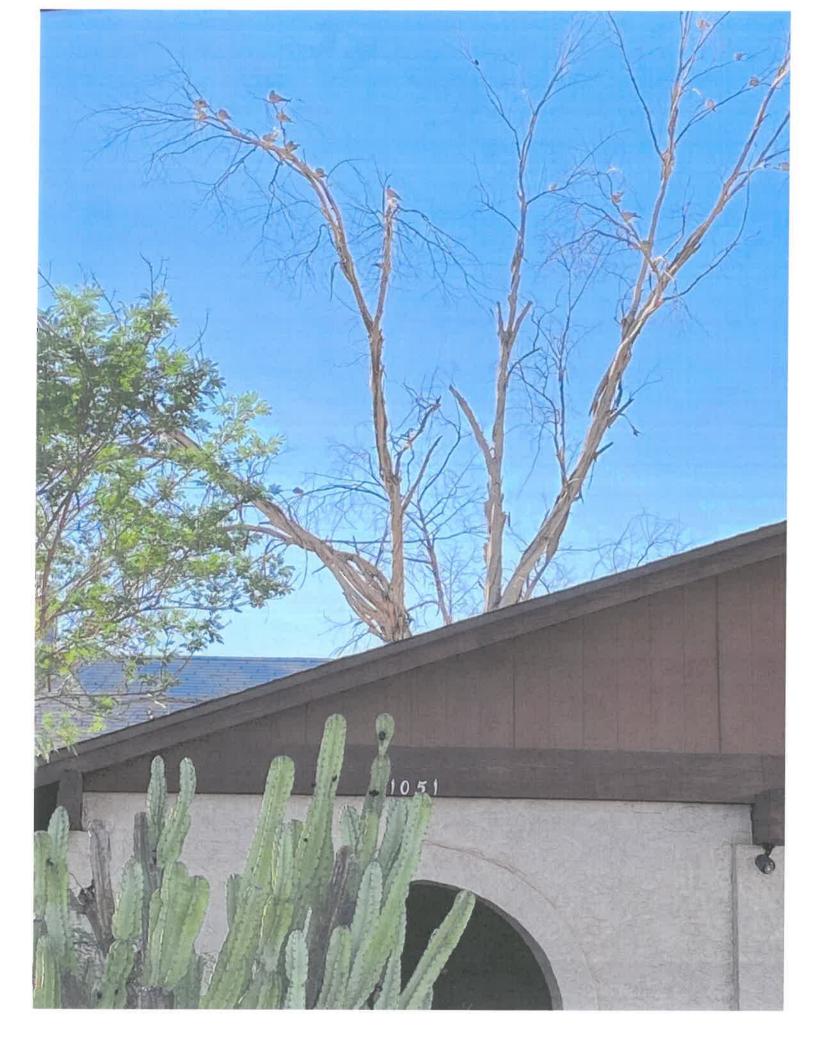

### COMMENTS:

Code Compliance is requesting approval to abate the WALTON PROPERTY located at 1051 W. Manhatton Dr. in the R1-6, Single-Family Residential District. This case was initiated 09/27/2023, after which Code Compliance has attempted to obtain compliance through correspondence with the property owner regarding violations of the Tempe City Code.

Without the intervention of abatement, the property will continue to deteriorate. It is therefore requested that the City of Tempe Community Development Hearing Officer approve a 180-day open abatement of this public nuisance in accordance with Section 21-53 of the Tempe City Code.

### FINDINGS:

09.27.2023: An anonymous complaint was received regarding junk / debris, dead palm fronds on tree and a dead tree at the location. This was then verified, and a first notice was mailed to the property owner.

#### CC 21-3.b.8

Any landscaping, visible from public property, that is substantially dead, damaged, or characterized by uncontrolled growth, or presents a deteriorated appearance; uncultivated plants, weeds, tall grass, uncultivated shrubs or growth (whether growing or otherwise) higher than twelve (12) inches; or any dead trees, bushes, shrubs or portions thereof, including stumps; or any palm or similar type tree having dead or dry fronds descending downward from the base of the lowest living frond more than eight (8) feet or dry fronds longer than five (5) feet and closer than eight (8) feet to the ground.

- 1. REMOVE ALL JUNK / DEBRIS FROM YOUR ENTIRE PROPERTY FRONT TO BACK
- 2. REMOVE ALL OVER HEIGHT GRASS AND WEEDS FROM YOUR PROPERTY FRONT TO BACK
- 3. REMOVE THE DEAD TREE FROM THE BACK YARD
- 4. REMOVE PALM FRONDS ON TREE FROM THE FRONT YARD