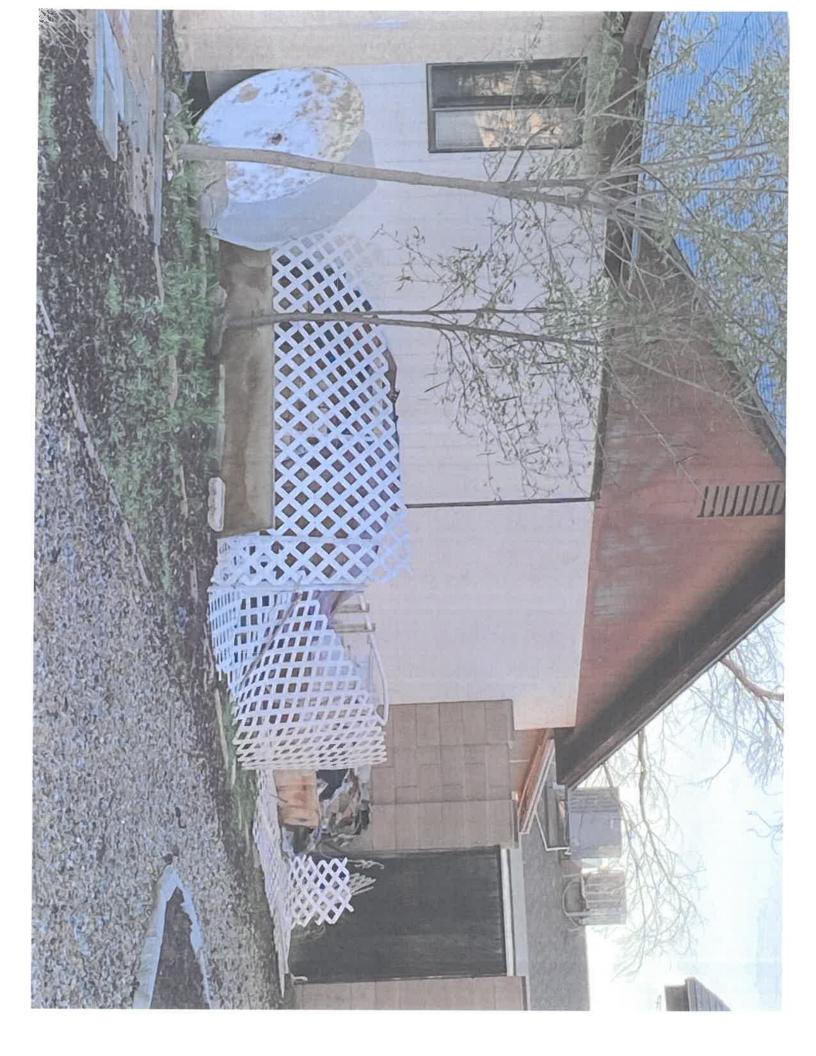

#### CC 21-3.b.1

A nuisance includes any one (1) or more of the following conditions: Filthy, littered, debris or trash-covered exterior areas, including exterior areas under any roof not enclosed by the walls, doors or windows of any building; including, but not limited to, areas that contain items such as cans, bottles, wood, metal, plastic, rags, boxes, paper, tires, auto parts; unused, inoperable, worn out or discarded appliances or other household items; lumber, scrap iron, tin and other metal not neatly piled, or anything whatsoever that is or may become a hazard to public health and safety, or that may harbor insect, rodent or vermin infestation. This subsection shall not be deemed to include items kept in covered bins or metal receptacles approved by the County Health Officer or this Code or any other ordinance of the City

- 1. REMOVE ALL JUNK / DEBRIS FROM YOUR ENTIRE PROPERTY FRONT TO BACK
- 2. REMOVE ALL OVER HEIGHT GRASS AND WEEDS FROM YOUR PROPERTY FRONT TO BACK
- 3. REMOVE THE DEAD TREE FROM THE BACK YARD
- 4. REMOVE PALM FRONDS ON TREE FROM THE FRONT YARD

Scope of Work

- Remove junk/debris from the front yard and backyard areas
- Clean-up deteriorated overgrown landscape
- Remove dead palm fronds on the tree
- Remove dead tree in the backyard
- Haul off debris
- Police presence on-site for duration of the visit