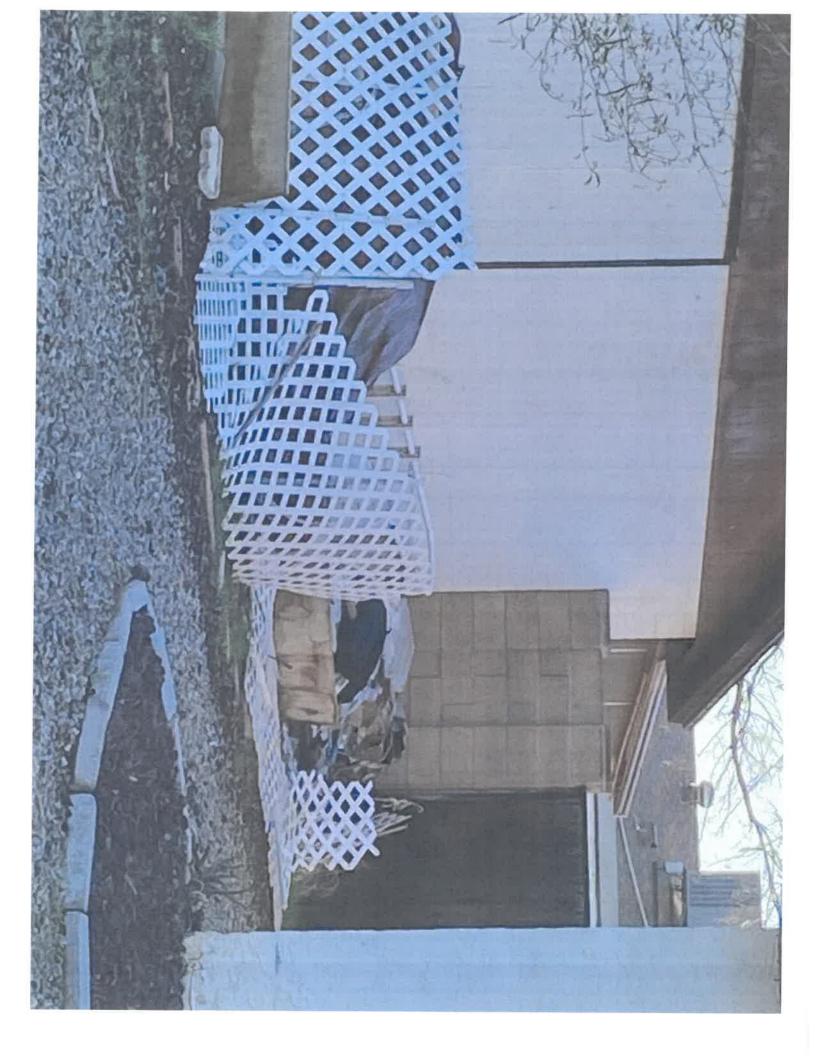

- 1. REMOVE ALL JUNK / DEBRIS FROM YOUR ENTIRE PROPERTY FRONT TO BACK
- 2. REMOVE ALL OVER HEIGHT GRASS AND WEEDS FROM YOUR PROPERTY FRONT TO BACK
- 3. REMOVE THE DEAD TREE FROM THE BACK YARD
- 4. REMOVE PALM FRONDS ON TREE FROM THE FRONT YARD

Scope of Work

- Remove junk/debris from the front yard and backyard areas
- Clean-up deteriorated overgrown landscape
- Remove dead palm fronds on the tree
- Remove dead tree in the backyard
- Haul off debris
- Police presence on-site for duration of the visit