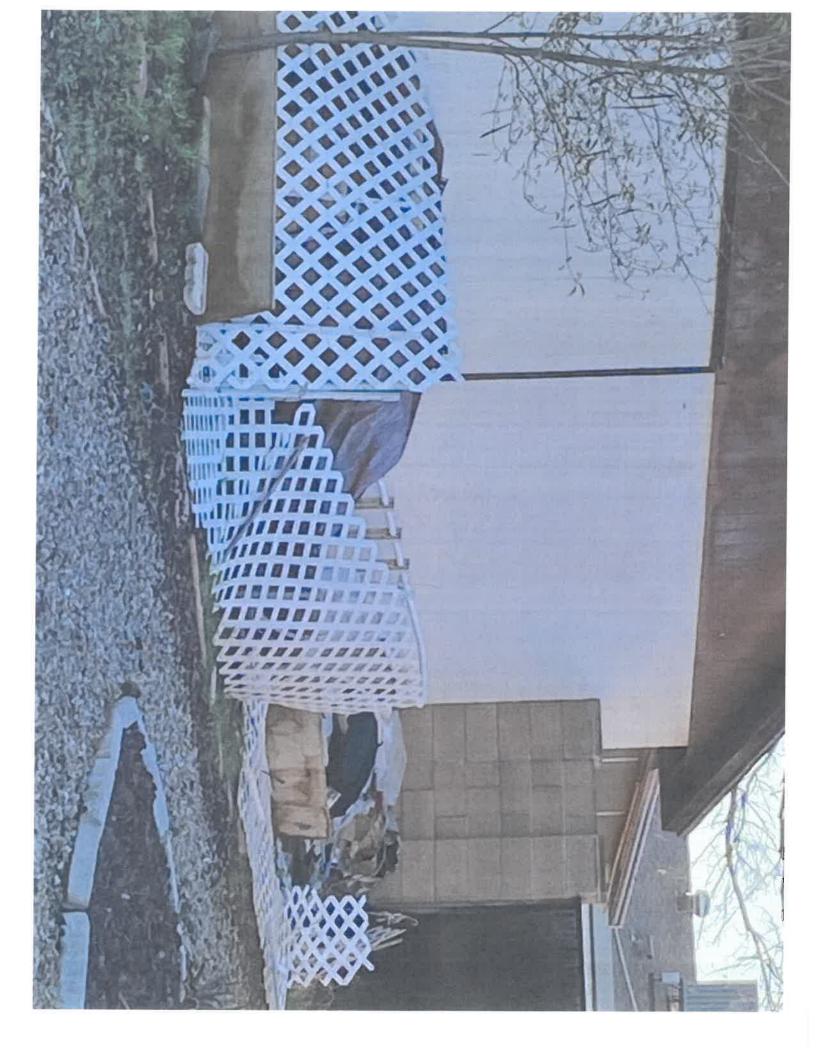

- 1. REMOVE ALL JUNK / DEBRIS FROM YOUR ENTIRE PROPERTY FRONT TO BACK
- 2. REMOVE ALL OVER HEIGHT GRASS AND WEEDS FROM YOUR PROPERTY FRONT TO BACK
- 3. REMOVE THE DEAD TREE FROM THE BACK YARD
- 4. REMOVE PALM FRONDS ON TREE FROM THE FRONT YARD

Scope of Work

- Remove junk/debris from the front yard and backyard areas
- Clean-up deteriorated overgrown landscape
- Remove dead palm fronds on the tree
- Remove dead tree in the backyard
- Haul off debris
- Police presence on-site for duration of the visit