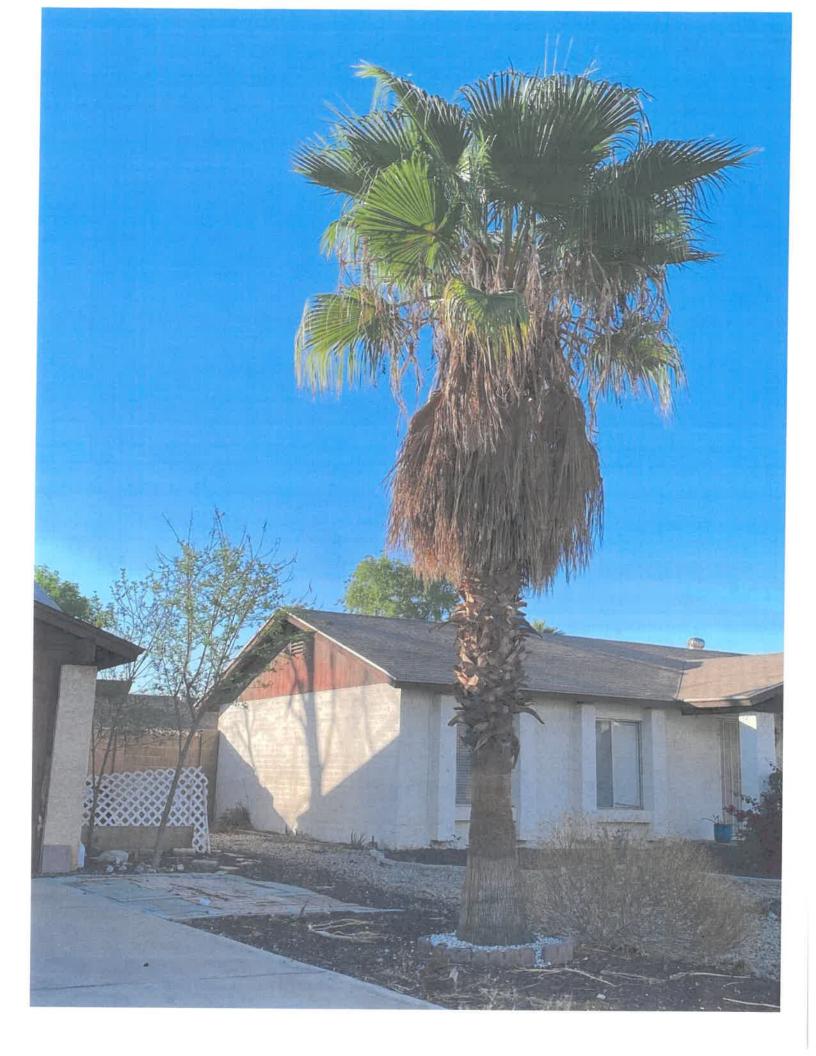

#### CC 21-3.b.8

Any landscaping, visible from public property, that is substantially dead, damaged, or characterized by uncontrolled growth, or presents a deteriorated appearance; uncultivated plants, weeds, tall grass, uncultivated shrubs or growth (whether growing or otherwise) higher than twelve (12) inches; or any dead trees, bushes, shrubs or portions thereof, including stumps; or any palm or similar type tree having dead or dry fronds descending downward from the base of the lowest living frond more than eight (8) feet or dry fronds longer than five (5) feet and closer than eight (8) feet to the ground.

- 1. REMOVE ALL JUNK / DEBRIS FROM YOUR ENTIRE PROPERTY FRONT TO BACK
- 2. REMOVE ALL OVER HEIGHT GRASS AND WEEDS FROM YOUR PROPERTY FRONT TO BACK
- 3. REMOVE THE DEAD TREE FROM THE BACK YARD
- 4. REMOVE PALM FRONDS ON TREE FROM THE FRONT YARD

Scope of Work

- Remove junk/debris from the front yard and backyard areas
- Clean-up deteriorated overgrown landscape
- Remove dead palm fronds on the tree
- Remove dead tree in the backyard
- Haul off debris
- Police presence on-site for duration of the visit