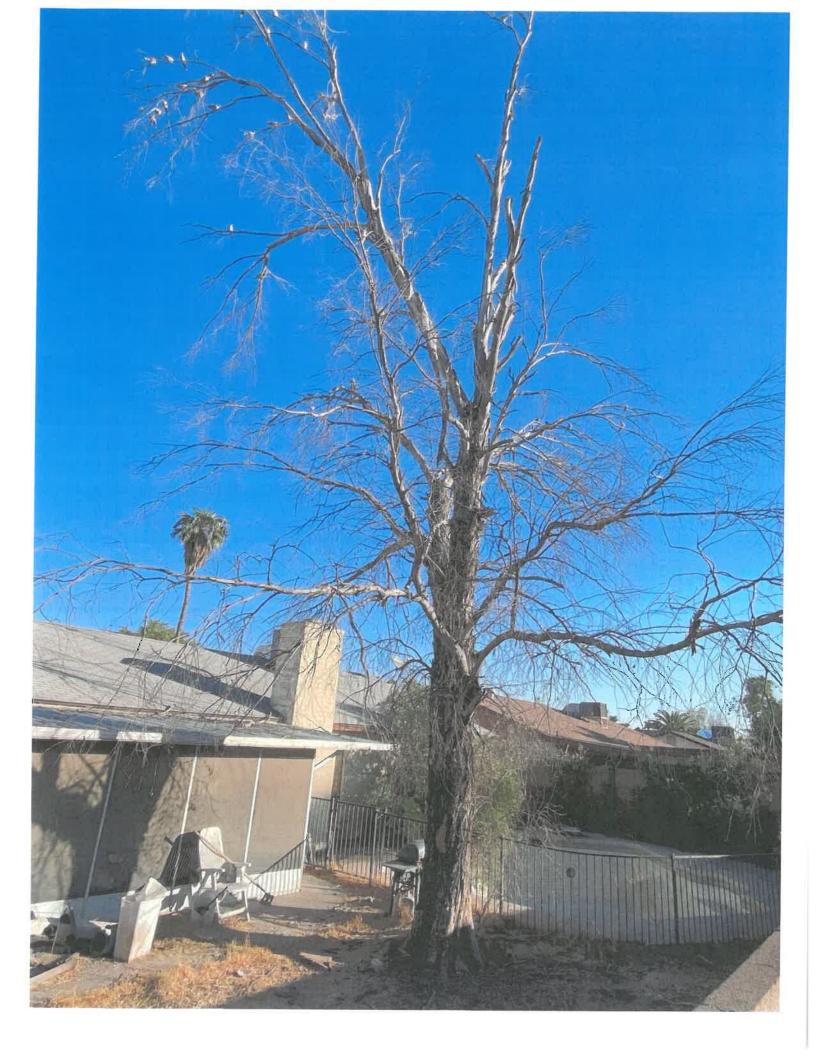

### FINDINGS:

09.27.2023: An anonymous complaint was received regarding junk / debris, dead palm fronds on tree and a dead tree at the location. This was then verified, and a first notice was mailed to the property owner.

#### CC 21-3.b.8

Any landscaping, visible from public property, that is substantially dead, damaged, or characterized by uncontrolled growth, or presents a deteriorated appearance; uncultivated plants, weeds, tall grass, uncultivated shrubs or growth (whether growing or otherwise) higher than twelve (12) inches; or any dead trees, bushes, shrubs or portions thereof, including stumps; or any palm or similar type tree having dead or dry fronds descending downward from the base of the lowest living frond more than eight (8) feet or dry fronds longer than five (5) feet and closer than eight (8) feet to the ground.

- 1. REMOVE ALL JUNK / DEBRIS FROM YOUR ENTIRE PROPERTY FRONT TO BACK
- 2. REMOVE ALL OVER HEIGHT GRASS AND WEEDS FROM YOUR PROPERTY FRONT TO BACK
- 3. REMOVE THE DEAD TREE FROM THE BACK YARD
- 4. REMOVE PALM FRONDS ON TREE FROM THE FRONT YARD

CC 21-3.b.8

Please remove the dead tree from your property's back yard and visible from public access points. Removal of the dead tree must be addressed from the stump at ground level. After the removal has taken place the excavated area must be refilled with like materials from the surrounding area as a precaution to a potential hazardous situation for any pedestrian. Please discard all tree debris appropriately to help diminish a deteriorated state of appearance. Lastly, make sure that your property is being maintained on a regular basis, if not regularly present please make proper arrangements to address such issues.