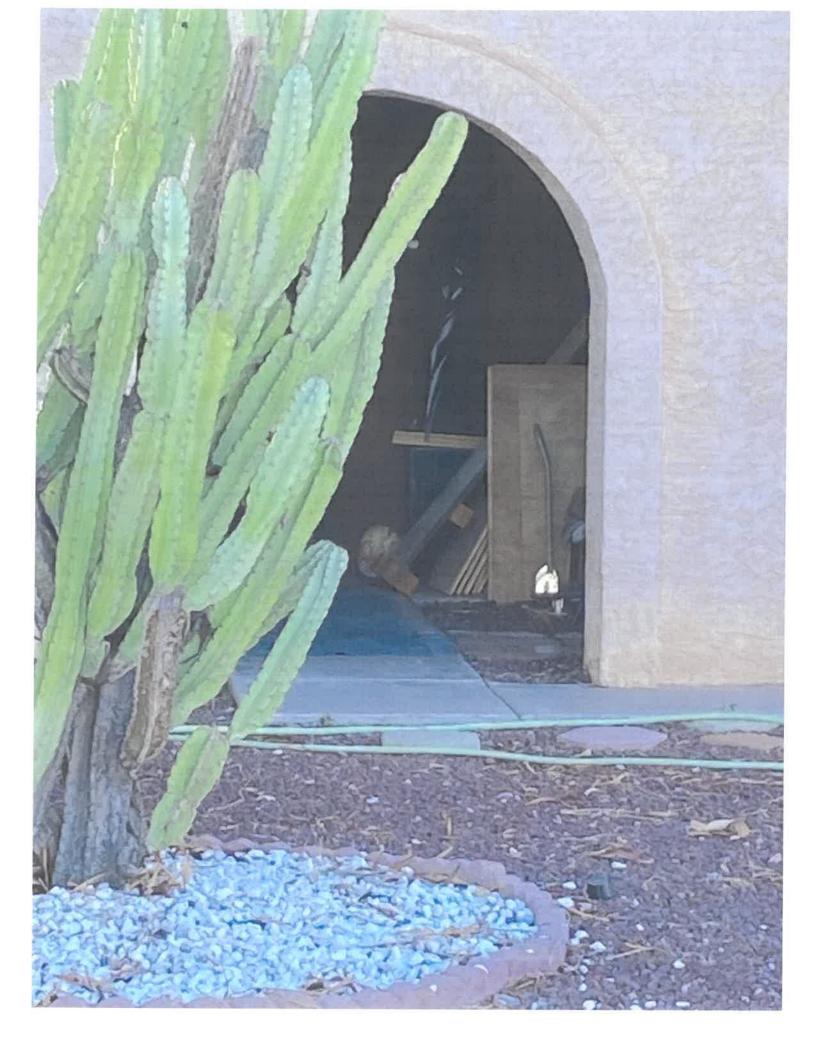

#### CC 21-3.b.1

A nuisance includes any one (1) or more of the following conditions: Filthy, littered, debris or trash-covered exterior areas, including exterior areas under any roof not enclosed by the walls, doors or windows of any building; including, but not limited to, areas that contain items such as cans, bottles, wood, metal, plastic, rags, boxes, paper, tires, auto parts; unused, inoperable, worn out or discarded appliances or other household items; lumber, scrap iron, tin and other metal not neatly piled, or anything whatsoever that is or may become a hazard to public health and safety, or that may harbor insect, rodent or vermin infestation. This subsection shall not be deemed to include items kept in covered bins or metal receptacles approved by the County Health Officer or this Code or any other ordinance of the City

- 1. REMOVE ALL JUNK / DEBRIS FROM YOUR ENTIRE PROPERTY FRONT TO BACK
- 2. REMOVE ALL OVER HEIGHT GRASS AND WEEDS FROM YOUR PROPERTY FRONT TO BACK
- 3. REMOVE THE DEAD TREE FROM THE BACK YARD
- 4. REMOVE PALM FRONDS ON TREE FROM THE FRONT YARD

Scope of Work

- Remove junk/debris from the front yard and backyard areas
- Clean-up deteriorated overgrown landscape
- Remove dead palm fronds on the tree
- Remove dead tree in the backyard
- Haul off debris
- Police presence on-site for duration of the visit