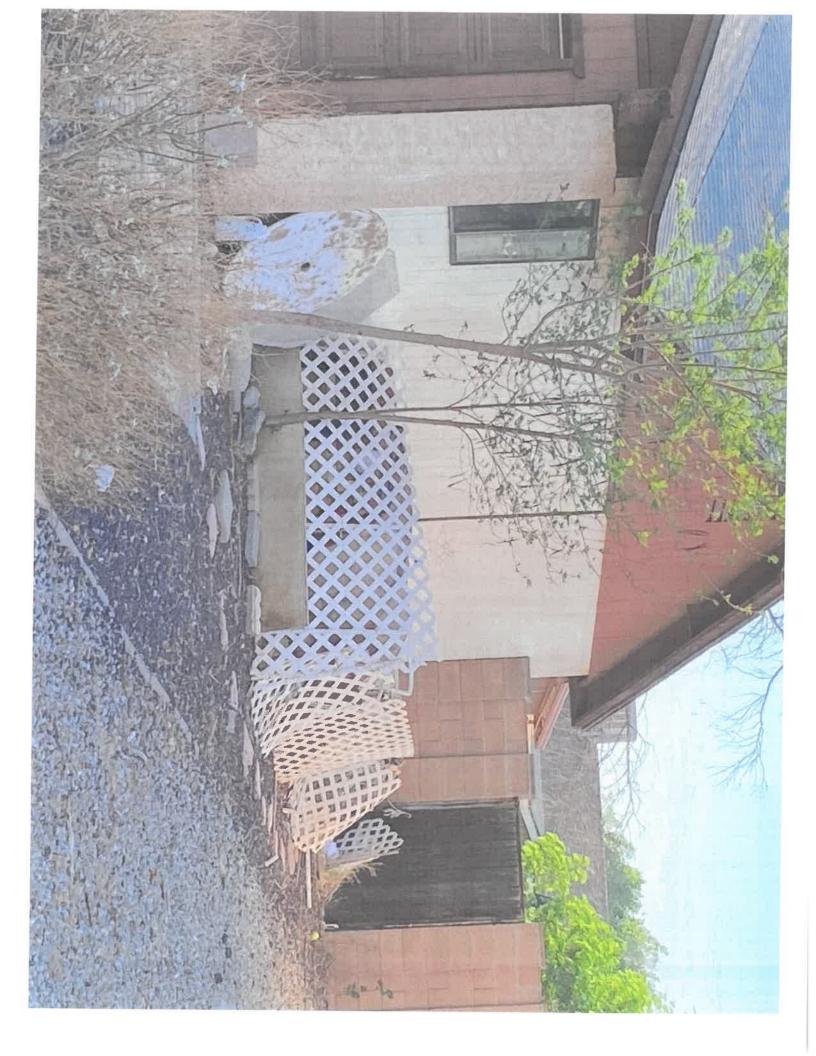

### FINDINGS:

09.27.2023: An anonymous complaint was received regarding junk / debris, dead palm fronds on tree and a dead tree at the location. This was then verified, and a first notice was mailed to the property owner.

- 1. REMOVE ALL JUNK / DEBRIS FROM YOUR ENTIRE PROPERTY FRONT TO BACK
- 2. REMOVE ALL OVER HEIGHT GRASS AND WEEDS FROM YOUR PROPERTY FRONT TO BACK
- 3. REMOVE THE DEAD TREE FROM THE BACK YARD
- 4. REMOVE PALM FRONDS ON TREE FROM THE FRONT YARD

Scope of Work

- Remove junk/debris from the front yard and backyard areas
- Clean-up deteriorated overgrown landscape
- Remove dead palm fronds on the tree
- Remove dead tree in the backyard
- Haul off debris
- Police presence on-site for duration of the visit