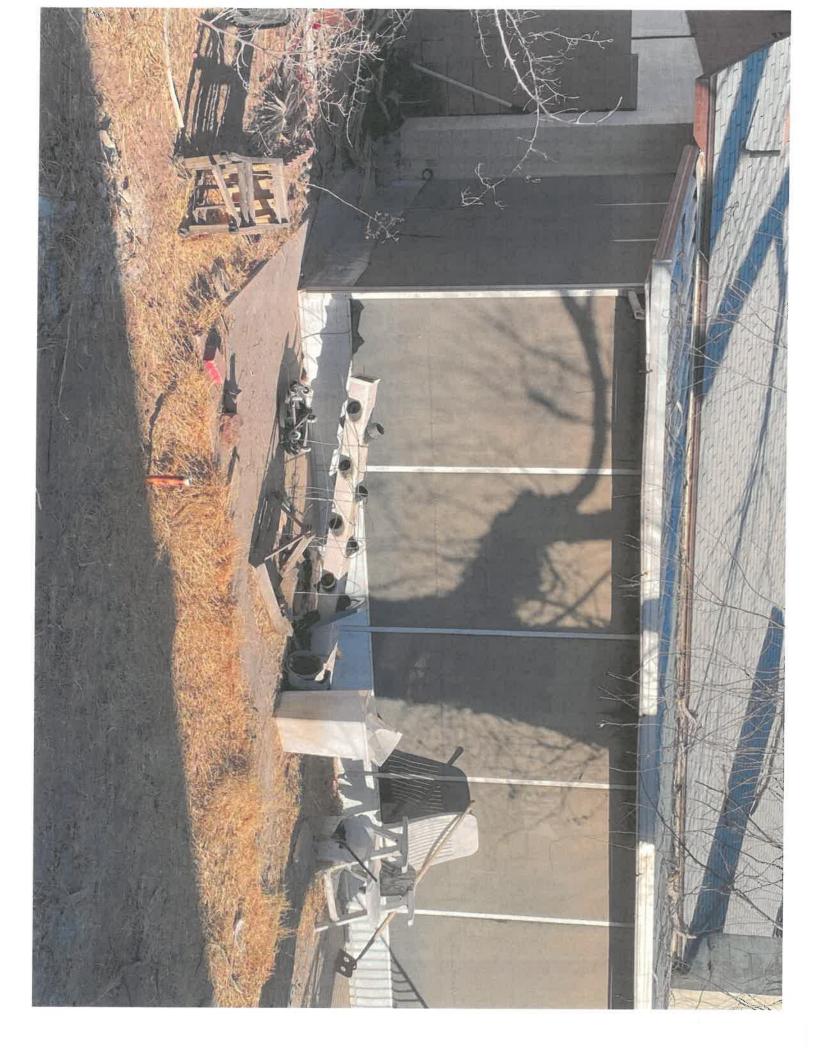

### FINDINGS:

09.27.2023: An anonymous complaint was received regarding junk / debris, dead palm fronds on tree and a dead tree at the location. This was then verified, and a first notice was mailed to the property owner.

- 1. REMOVE ALL JUNK / DEBRIS FROM YOUR ENTIRE PROPERTY FRONT TO BACK
- 2. REMOVE ALL OVER HEIGHT GRASS AND WEEDS FROM YOUR PROPERTY FRONT TO BACK
- 3. REMOVE THE DEAD TREE FROM THE BACK YARD
- 4. REMOVE PALM FRONDS ON TREE FROM THE FRONT YARD

Scope of Work

- Remove junk/debris from the front yard and backyard areas
- Clean-up deteriorated overgrown landscape
- Remove dead palm fronds on the tree
- Remove dead tree in the backyard
- Haul off debris
- Police presence on-site for duration of the visit