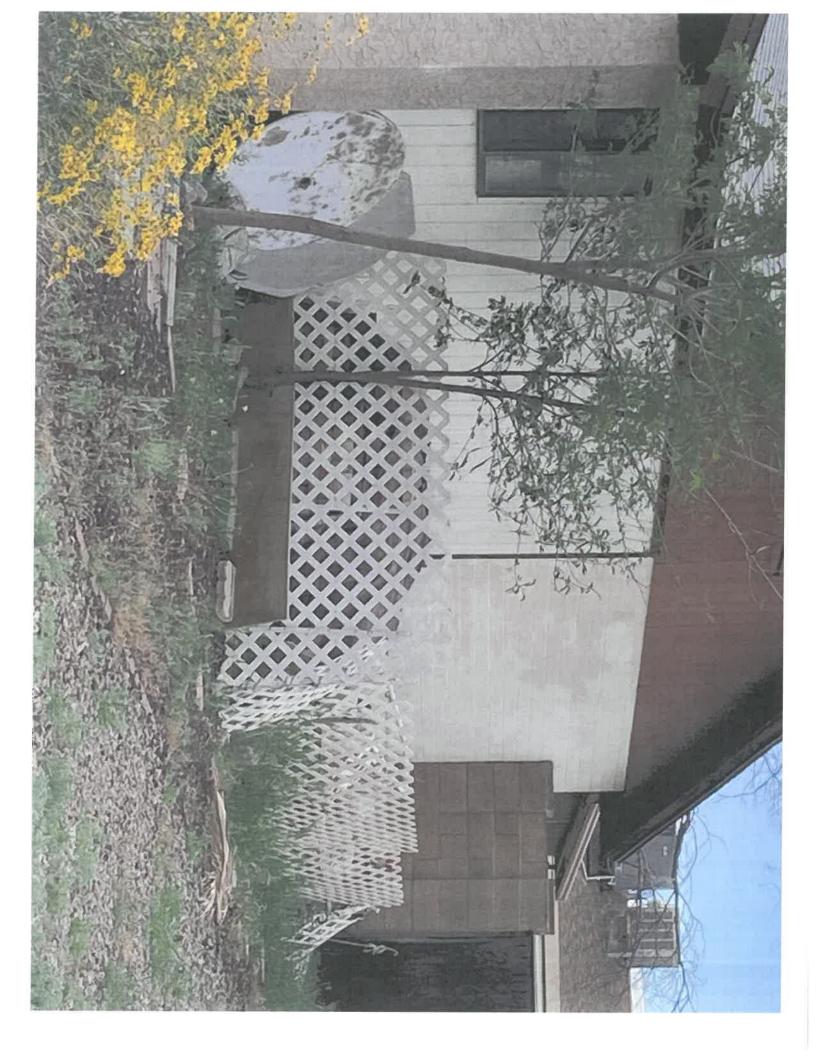

**FISCAL IMPACT:** \$4898.00 for abatement request: Remove deteriorated landscape, high grass and weeds, dead tree, dead excessive palm fronds and junk and debris

**RECOMMENDATION:** Staff – Approval of 180-day open abatement

**BACKGROUND INFORMATION:** City of Tempe – Code Compliance Section requests approval to abate items in violation of the Tempe City Code at the WALTON PROPERTY. The details of this case represent several months of correspondence for compliance with the property owner. Staff requests the approval of abatement of the following nuisance items under Complaint CE235266: Remove deteriorated landscape, high grass and weeds, dead tree, dead excessive palm frond and junk and debris

- 1. REMOVE ALL JUNK / DEBRIS FROM YOUR ENTIRE PROPERTY FRONT TO BACK
- 2. REMOVE ALL OVER HEIGHT GRASS AND WEEDS FROM YOUR PROPERTY FRONT TO BACK
- 3. REMOVE THE DEAD TREE FROM THE BACK YARD
- 4. REMOVE PALM FRONDS ON TREE FROM THE FRONT YARD

Scope of Work

- Remove junk/debris from the front yard and backyard areas
- Clean-up deteriorated overgrown landscape
- Remove dead palm fronds on the tree
- Remove dead tree in the backyard
- Haul off debris
- Police presence on-site for duration of the visit