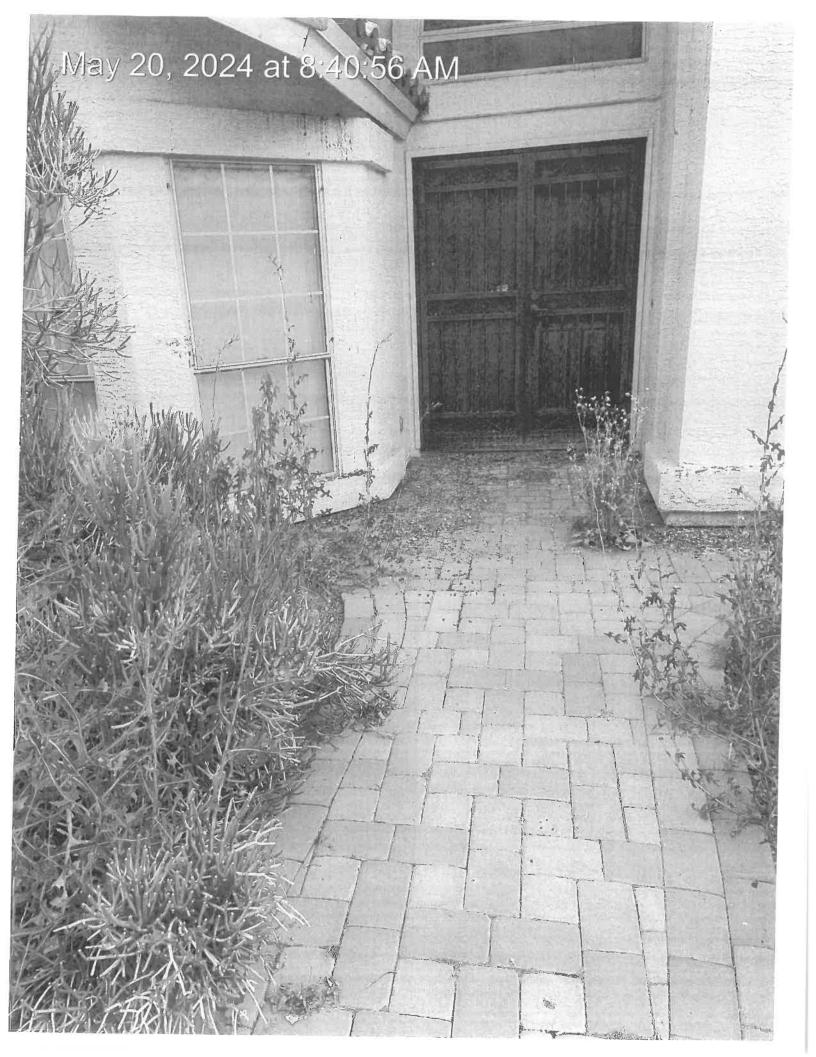

LOCATION: 1330 E. SUNBURST LANE Tempe, AZ 85284

PARCEL:

301-51-668

OWNER:

MARY MILLER

1330 E. SUNBURST LANE

Tempe AZ 85284

FINDINGS: On January 9th, 2024, I inspected the property at 1330 E. Sunburst Lane in Tempe and found there to be grass and weeds in the gravel landscape in the front yard. I also found landscaping debris to be cleaned up as well.

CC 21-3.b.8 Any landscaping, visible from public property, that is substantially dead, damaged, or characterized

by uncontrolled growth, or presents a deteriorated appearance

CC 21-3.b.6 Excessive animal waste not securely protected from insects and elements

| Section     | Violation                                                                                                                                                                                               |
|-------------|---------------------------------------------------------------------------------------------------------------------------------------------------------------------------------------------------------|
| CC 21-3,b,1 | Filthy, littered, debris or trash-covered exterior areas, including exterior areas under any roof not enclosed by the walls, doors or windows of any building                                           |
| CC 21-3.b.8 | Landscaping that is substantially dead, damaged or characterized by uncontrolled growth, or presents a deteriorated appearance; or any dead trees, bushes, shrubs or portions thereof, including stumps |
| CC 21-3.b.8 | Uncultivated weeds in gravel landscape, or a lawn higher than 12 inches                                                                                                                                 |