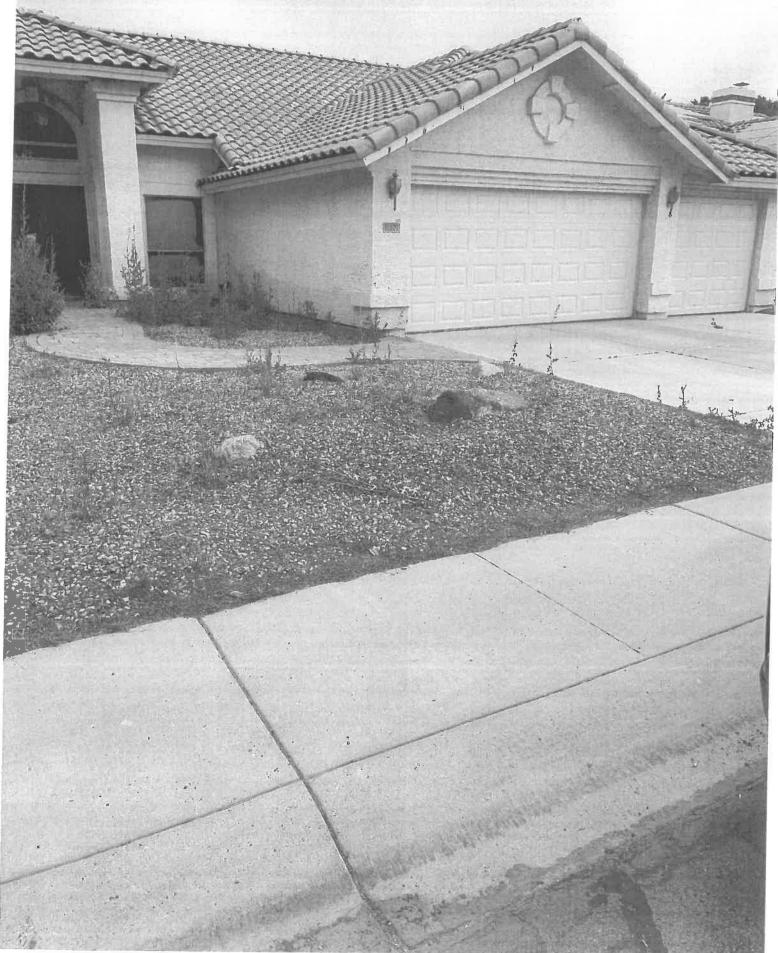

LOCATION: 1330 E. SUNBURST LANE Tempe, AZ 85284

PARCEL:

301-51-668

OWNER:

MARY MILLER

1330 E. SUNBURST LANE

Tempe AZ 85284

FINDINGS: On January 9th, 2024, I inspected the property at 1330 E. Sunburst Lane in Tempe and found there to be grass and weeds in the gravel landscape in the front yard. I also found landscaping debris to be cleaned up as well.

- 1. REMOVE ALL GRASS AND WEEDS FROM THE FRONT LANDSCAPE AREAS.
- 2. PLEASE REMOVE ALL BIRD DROPPINGS FROM THE FRONT PORCH AREA OF THE HOUSE.

Upon receipt of the Hearing Officer approval to abate this public nuisance, the necessary work will be performed at the expense of the property owner. The cost of this work will be \$740.00. In addition to the actual cost of abatement, an administrative charge of fifteen (15) percent of the actual cost of abatement or three hundred (\$300) dollars, whichever is greater, for expenses incurred by the city for abatement procedures, and the cost of recording liens and releases will be charged. The recorded lien may bear interest at the legal rate for judgments in the State of Arizona. Administrative charges and the cost of recording liens and releases shall become a lien on the property, whether or not the public nuisance is abated by the City.

| Section     | Violation                                                                                                                                                                                               |
|-------------|---------------------------------------------------------------------------------------------------------------------------------------------------------------------------------------------------------|
| CC 21-3,b,1 | Filthy, littered, debris or trash-covered exterior areas, including exterior areas under any roof not enclosed by the walls, doors or windows of any building                                           |
| CC 21-3.b.8 | Landscaping that is substantially dead, damaged or characterized by uncontrolled growth, or presents a deteriorated appearance; or any dead trees, bushes, shrubs or portions thereof, including stumps |
| CC 21-3.b.8 | Uncultivated weeds in gravel landscape, or a lawn higher than 12 inches                                                                                                                                 |

| Section     | Violation                                                                                                  |
|-------------|------------------------------------------------------------------------------------------------------------|
| CC 21-3.b.8 | Uncultivated weeds in gravel landscape, or a lawn higher than 12 inches                                    |
| CC 21-3.b.6 | Excessive animal waste not securely protected from insects and elements or that is handled inappropriately |
|             | SITE REINSP                                                                                                |