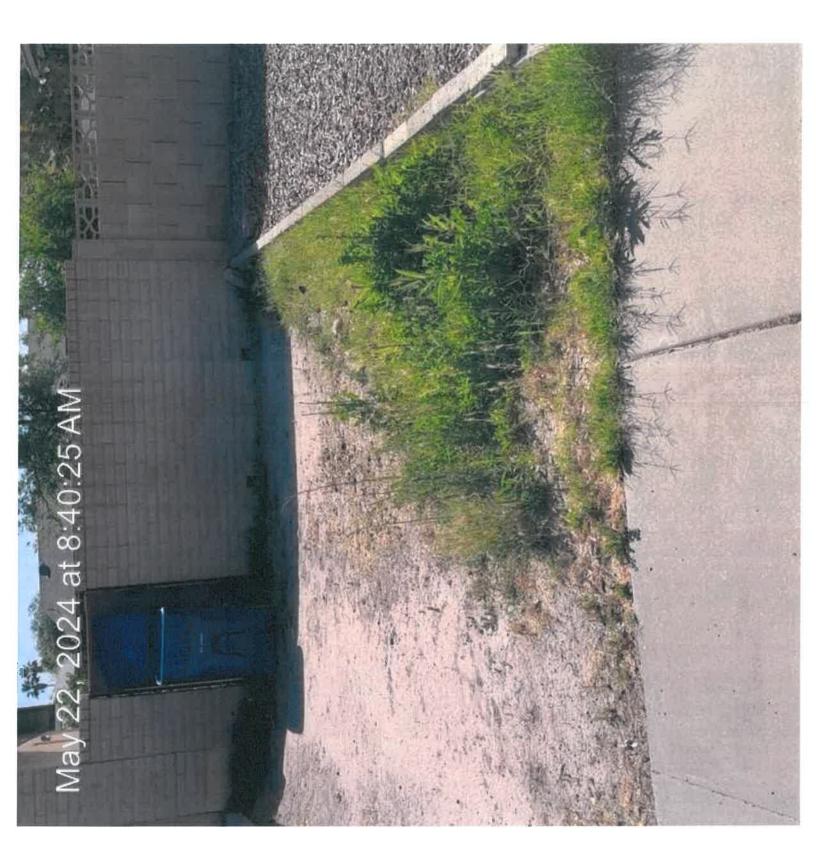

The citation was not satisfied with the Tempe City Court. The case was referred to collection.

On 05/22/2024, I reinspected the property and found that in addition to the grass and weeds in the front of the property, I discovered that the backyard contains a lot of junk, trash and debris, in addition to grass and weeds in the back as well. As a result of my new findings, I issued a revised final notice, that I taped to the front door of the property on 05/23/2024.