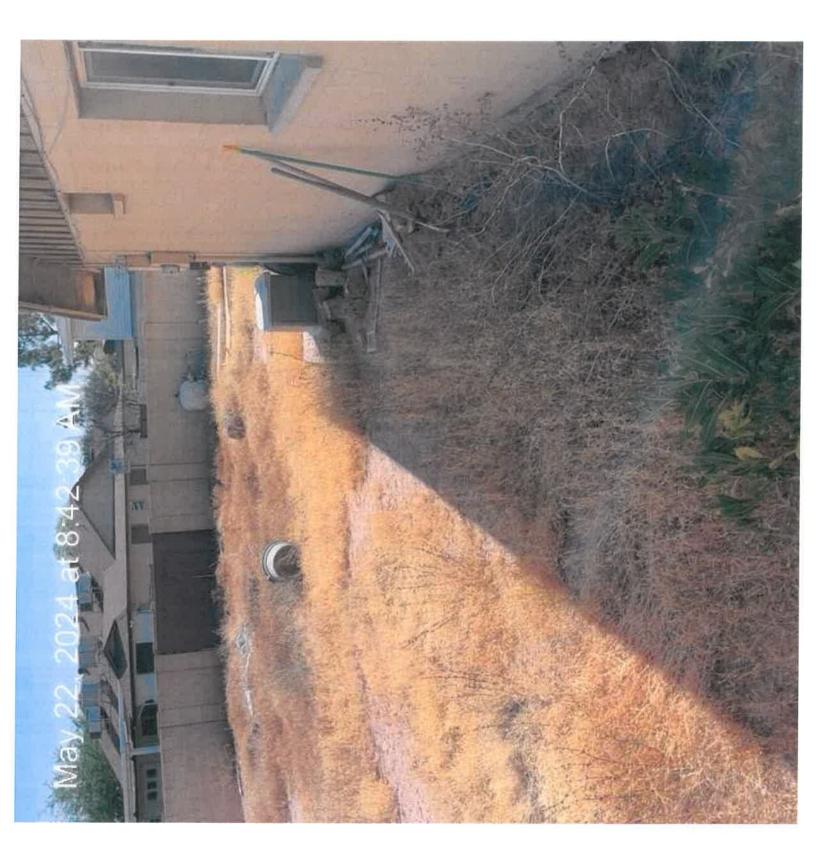

The citation was not satisfied with the Tempe City Court. The case was referred to collection.

On 05/22/2024, I reinspected the property and found that in addition to the grass and weeds in the front of the property, I discovered that the backyard contains a lot of junk, trash and debris, in addition to grass and weeds in the back as well. As a result of my new findings, I issued a revised final notice, that I taped to the front door of the property on 05/23/2024.

If the violations have not been corrected within thirty days, our office will proceed with the abatement process. As owner of the property, you have thirty (30) days after receipt of this letter to abate or correct any violation as described below: PLEASE REMOVE THE GRASS AND WEEDS FROM THE FRONT AND BACKYARD OF THE PROPERTY. PLEASE REMOVE ALL OF THE JUNK TRASH AND DEBRIS FROM THE BACKYARD OF THE PROPERTY.

| PLEASE TAKE | THE FOLLOWING CORRECTIVE ACTION                                                   | SITE REINSP<br>ON OR<br>AFTER |
|-------------|-----------------------------------------------------------------------------------|-------------------------------|
| CC 21-3.b.8 | PLEASE REMOVE THE GRASS AND WEEDS FROM THE FRONT AND BACKYARD OF THE PROPERTY.    | 06/20/2024                    |
| CC 21-3.b.1 | PLEASE REMOVE ALL OF THE JUNK TRASH AND DEBRIS FROM THE BACKYARD OF THE PROPERTY. | 06/20/2024                    |