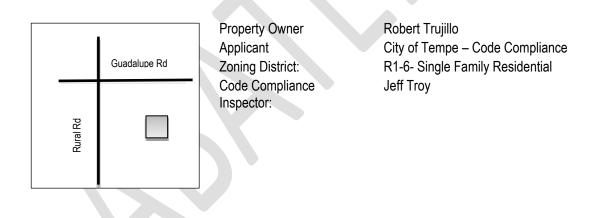

## FINDINGS:

On 02/06/2024, I inspected the property at 6737 South Kenneth Place in Tempe and found grass and weeds in the gravel landscape in the front yard, and as a result, I sent a notice to the owner of the property.

On 03/05/2024, I reinspected the property, and found that the grass and weeds were still present. As a result, I sent out a final notice to the owner of the property.

On 04/09/2024, I reinspected the property. The grass and weeds were still present. As a result, I issued a citation, # 1790326.