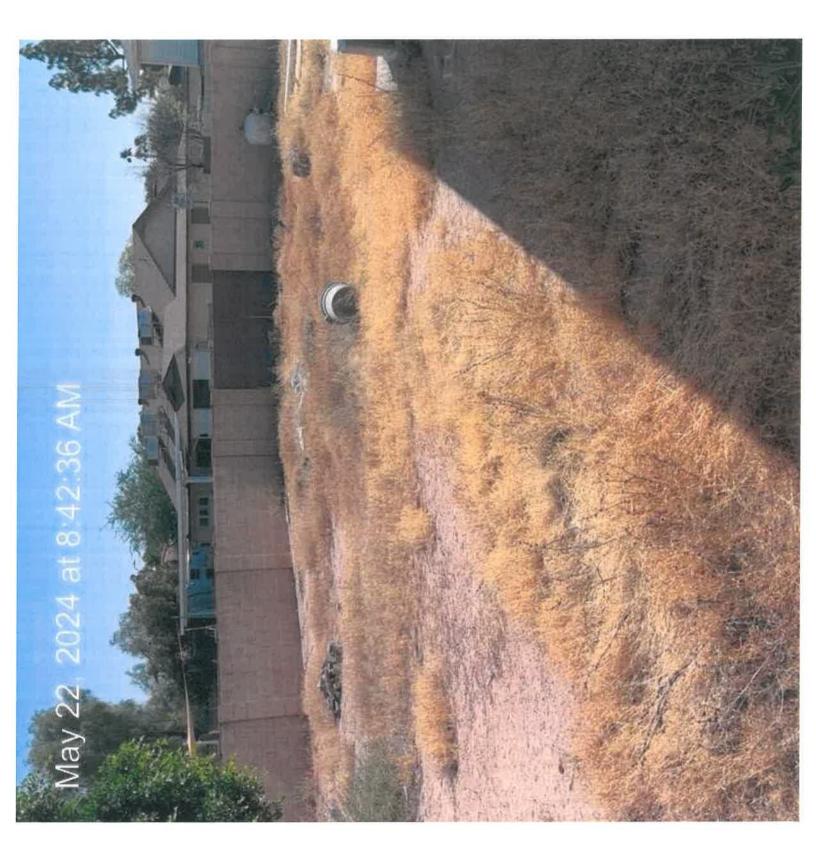

The citation was not satisfied with the Tempe City Court. The case was referred to collection.

On 05/22/2024, I reinspected the property and found that in addition to the grass and weeds in the front of the property, I discovered that the backyard contains a lot of junk, trash and debris, in addition to grass and weeds in the back as well. As a result of my new findings, I issued a revised final notice, that I taped to the front door of the property on 05/23/2024.

On 06/21/2024, I reinspected the property and found that the corrections had not been made. As a result, I began the process of securing an abatement against the property at 6737 South Kenneth Place, Tempe AZ.