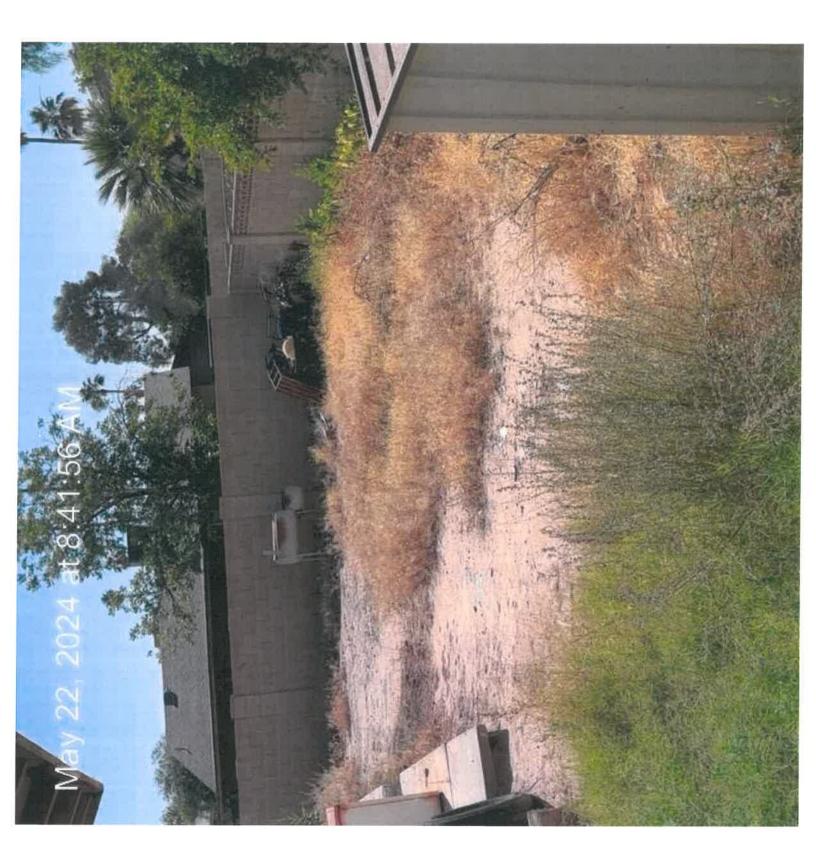

The citation was not satisfied with the Tempe City Court. The case was referred to collection.

On 05/22/2024, I reinspected the property and found that in addition to the grass and weeds in the front of the property, I discovered that the backyard contains a lot of junk, trash and debris, in addition to grass and weeds in the back as well. As a result of my new findings, I issued a revised final notice, that I taped to the front door of the property on 05/23/2024.

On 06/21/2024, I reinspected the property and found that the corrections had not been made. As a result, I began the process of securing an abatement against the property at 6737 South Kenneth Place, Tempe AZ.