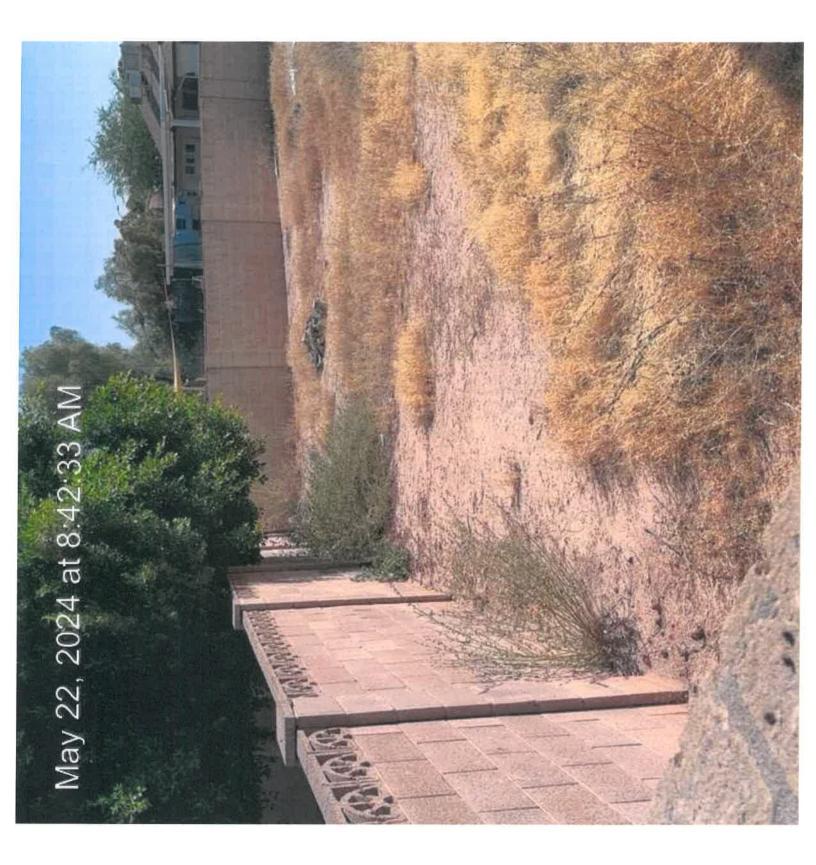

The citation was not satisfied with the Tempe City Court. The case was referred to collection.

On 05/22/2024, I reinspected the property and found that in addition to the grass and weeds in the front of the property, I discovered that the backyard contains a lot of junk, trash and debris, in addition to grass and weeds in the back as well. As a result of my new findings, I issued a revised final notice, that I taped to the front door of the property on 05/23/2024.

If the violations have not been corrected within thirty days, our office will proceed with the abatement process. As owner of the property, you have thirty (30) days after receipt of this letter to abate or correct any violation as described below: PLEASE REMOVE THE GRASS AND WEEDS FROM THE FRONT AND BACKYARD OF THE PROPERTY. PLEASE REMOVE ALL OF THE JUNK TRASH AND DEBRIS FROM THE BACKYARD OF THE PROPERTY.

| PLEASE TAKE | THE FOLLOWING CORRECTIVE ACTION                                                   | SITE REINSP<br>ON OR<br>AFTER |
|-------------|-----------------------------------------------------------------------------------|-------------------------------|
| CC 21-3.b.8 | PLEASE REMOVE THE GRASS AND WEEDS FROM THE FRONT AND BACKYARD OF THE PROPERTY.    | 06/20/2024                    |
| CC 21-3.b.1 | PLEASE REMOVE ALL OF THE JUNK TRASH AND DEBRIS FROM THE BACKYARD OF THE PROPERTY. | 06/20/2024                    |