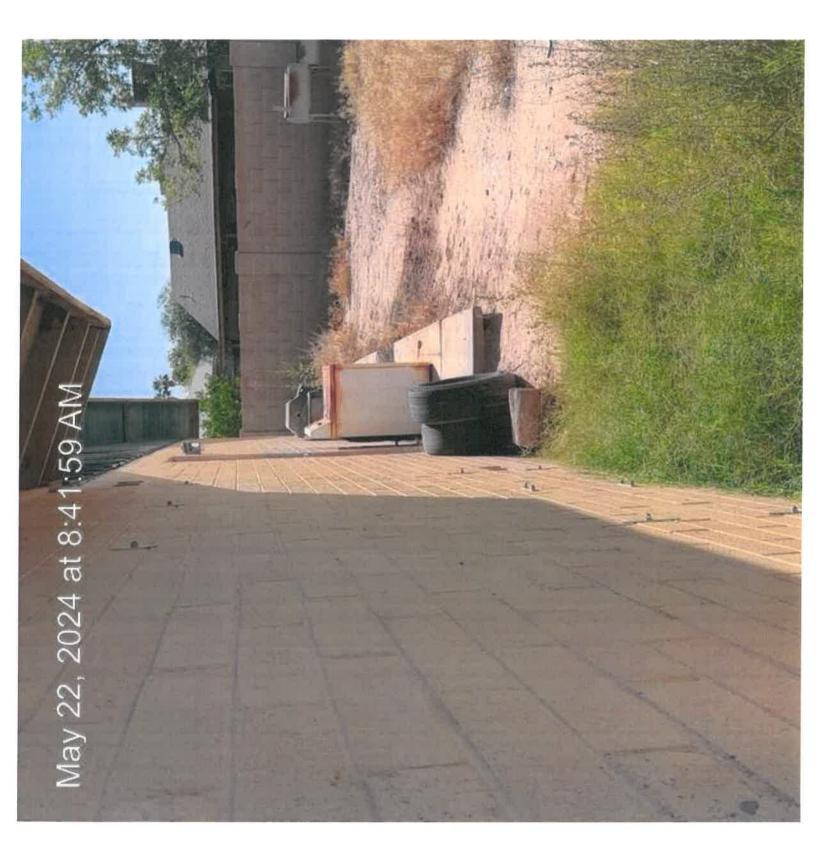

The citation was not satisfied with the Tempe City Court. The case was referred to collection.

On 05/22/2024, I reinspected the property and found that in addition to the grass and weeds in the front of the property, I discovered that the backyard contains a lot of junk, trash and debris, in addition to grass and weeds in the back as well. As a result of my new findings, I issued a revised final notice, that I taped to the front door of the property on 05/23/2024.

If the violations have not been corrected within thirty days, our office will proceed with the abatement process. As owner of the property, you have thirty (30) days after receipt of this letter to abate or correct any violation as described below: PLEASE REMOVE THE GRASS AND WEEDS FROM THE FRONT AND BACKYARD OF THE PROPERTY. PLEASE REMOVE ALL OF THE JUNK TRASH AND DEBRIS FROM THE BACKYARD OF THE PROPERTY.

| PLEASE TAKE | THE FOLLOWING CORRECTIVE ACTION                                                   | SITE REINSP<br>ON OR<br>AFTER |
|-------------|-----------------------------------------------------------------------------------|-------------------------------|
| CC 21-3.b.8 | PLEASE REMOVE THE GRASS AND WEEDS FROM THE FRONT AND BACKYARD OF THE PROPERTY.    | 06/20/2024                    |
| CC 21-3.b.1 | PLEASE REMOVE ALL OF THE JUNK TRASH AND DEBRIS FROM THE BACKYARD OF THE PROPERTY. | 06/20/2024                    |