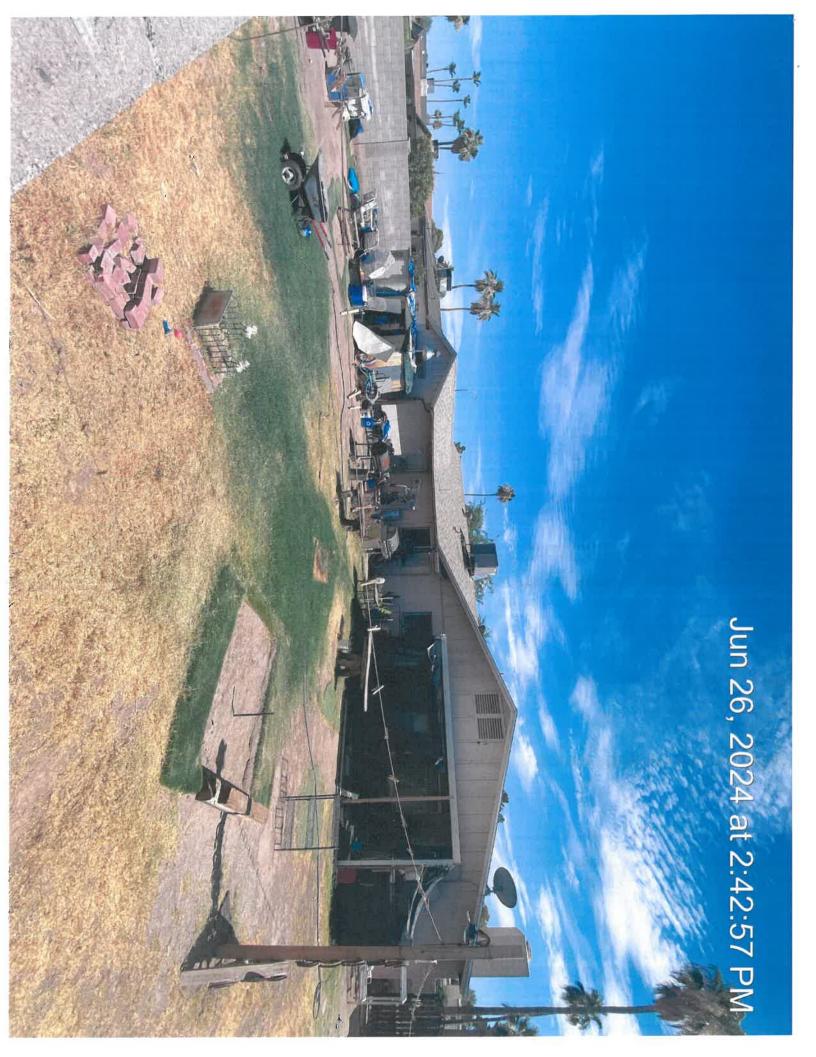

### FINDINGS:

11/16/2023 The Code Compliance Division received complaint for a damaged garage door and junk, trash/debris in the front yard.

11/16/2023 Inspected property and found damaged garage door that is being propped up by small hydraulic jack, junk, trash/debris/misc. items in the front yard. Notice to comply mailed to owner Diane Mercer.

1/10/2024 Per Jack S., received info from PD that there are people living in a shed in the rear yard and trash/debris in the rear yard as well.

1/24/2024 Conducted inspection, garage door remains in same condition and does not appear repaired, observed JTD in side-yard, backyard, and now alley. Still appears that there are people living in rear shed. Could not drive through alley due to lots of JTD in the way. Sending final notice to comply addressing all violations to owner, Diane Mercer.

| CC 21-3.b.1 | REMOVE ALL TRASH, JUNK, DEBRIS, AND ALL OTHER MISC STORED ITEMS FROM THE FRONT, SIDES, AND BACKYARD OF THE PROPERTY, AS WELL AS ALONG YOUR REAR WALL IN THE ALLEY. |
|-------------|--------------------------------------------------------------------------------------------------------------------------------------------------------------------|
| ZDC 3-102   | CEASE ALLOWING ANY RESIDENTIAL USE OF THE SHED IN THE BACKYARD.                                                                                                    |