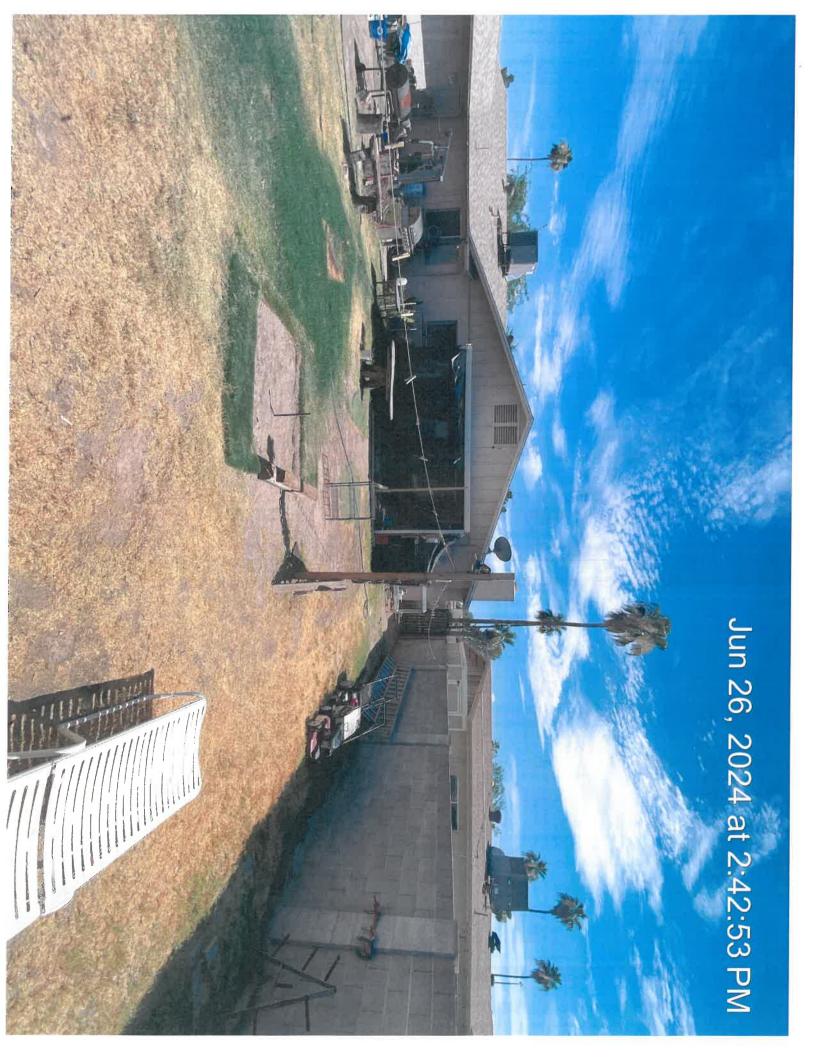

### FINDINGS:

11/16/2023 The Code Compliance Division received complaint for a damaged garage door and junk, trash/debris in the front yard.

11/16/2023 Inspected property and found damaged garage door that is being propped up by small hydraulic jack, junk, trash/debris/misc. items in the front yard. Notice to comply mailed to owner Diane Mercer.

1/10/2024 Per Jack S., received info from PD that there are people living in a shed in the rear yard and trash/debris in the rear yard as well.

1/24/2024 Conducted inspection, garage door remains in same condition and does not appear repaired, observed JTD in side-yard, backyard, and now alley. Still appears that there are people living in rear shed. Could not drive through alley due to lots of JTD in the way. Sending final notice to comply addressing all violations to owner, Diane Mercer.

| CC 21-3.b.1 | REMOVE ALL TRASH, JUNK, DEBRIS, AND ALL OTHER MISC STORED ITEMS FROM THE FRONT, SIDES, AND BACKYARD OF THE PROPERTY, AS WELL AS ALONG YOUR REAR WALL IN THE ALLEY. |
|-------------|--------------------------------------------------------------------------------------------------------------------------------------------------------------------|
| ZDC 3-102   | CEASE ALLOWING ANY RESIDENTIAL USE OF THE SHED IN THE BACKYARD.                                                                                                    |