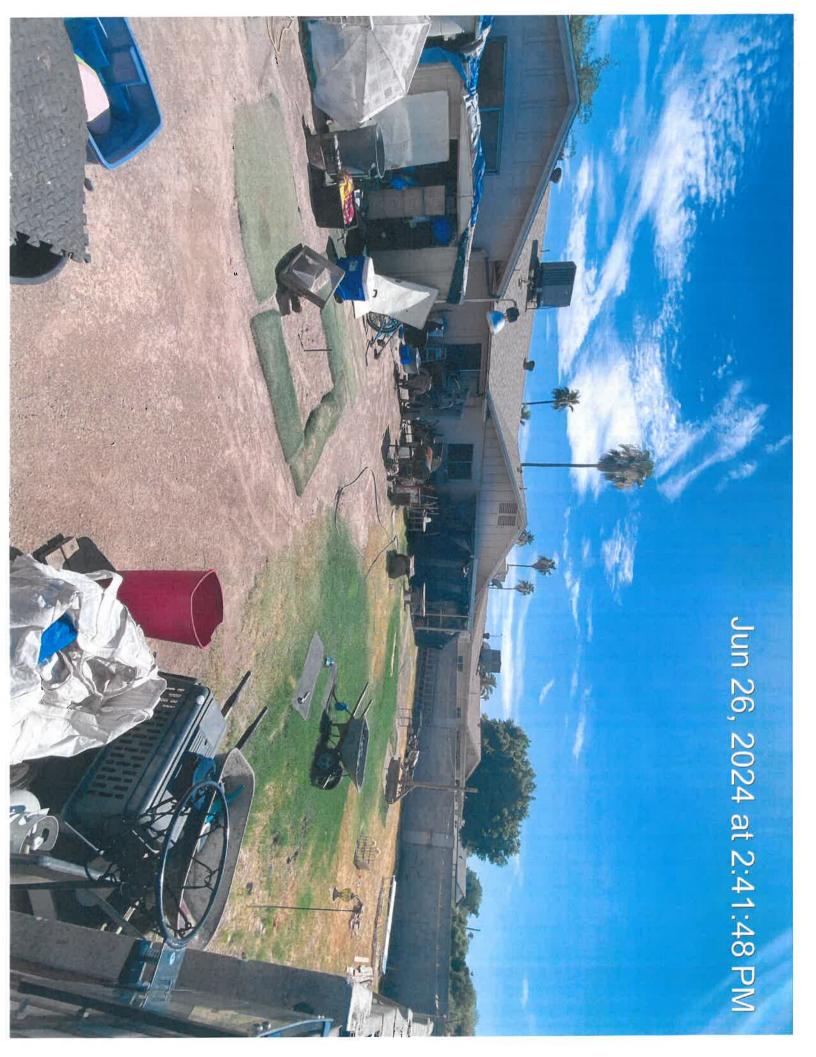

### FINDINGS:

11/16/2023 The Code Compliance Division received complaint for a damaged garage door and junk, trash/debris in the front yard.

11/16/2023 Inspected property and found damaged garage door that is being propped up by small hydraulic jack, junk, trash/debris/misc. items in the front yard. Notice to comply mailed to owner Diane Mercer.

1/10/2024 Per Jack S., received info from PD that there are people living in a shed in the rear yard and trash/debris in the rear yard as well.

1/24/2024 Conducted inspection, garage door remains in same condition and does not appear repaired, observed JTD in side-yard, backyard, and now alley. Still appears that there are people living in rear shed. Could not drive through alley due to lots of JTD in the way. Sending final notice to comply addressing all violations to owner, Diane Mercer.

| CC 21-3.b.1 | REMOVE ALL TRASH, JUNK, DEBRIS, AND ALL OTHER MISC STORED ITEMS FROM THE FRONT, SIDES, AND BACKYARD OF THE PROPERTY, AS WELL AS ALONG YOUR REAR WALL IN THE ALLEY. |
|-------------|--------------------------------------------------------------------------------------------------------------------------------------------------------------------|
| ZDC 3-102   | CEASE ALLOWING ANY RESIDENTIAL USE OF THE SHED IN THE BACKYARD.                                                                                                    |