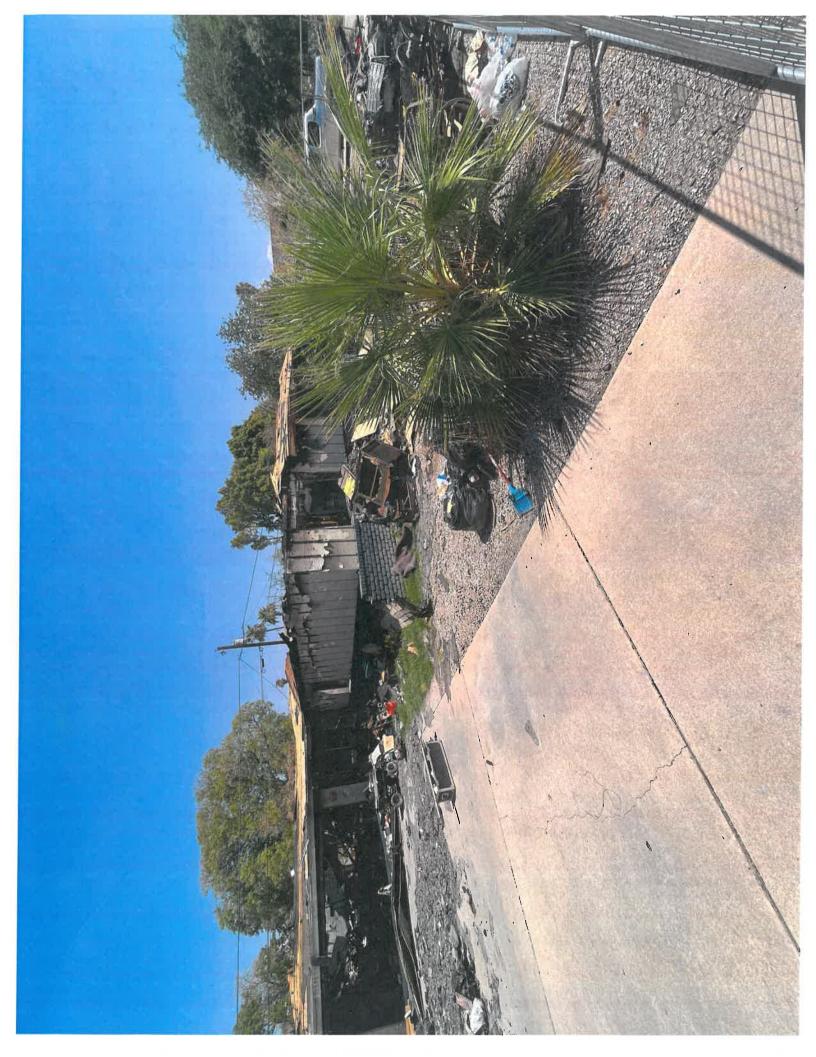

07/18/2024 A fire occurred at the residence causing extensive damage to the property.

07/25/2024 A final notice was mailed to the property owner and posted to the fence surrounding the property.

07/31/2024 A notice of Intent to Abate the property was mailed to the home owner and posted to the property.

CC 21-3.b.1

PLEASE REMOVE ALL BURNT TRASH AND DEBRIS FROM THE EXTERIOR OF THE RESIDENCE IN THE FRONT, BACK AND SIDE YARDS OF THE PROPERTY. PLEASE REMOVE ALL TRASH, DEBRIS AND OTHER ITEMS FROM THE EXTERIOR OF THE RESIDENCE ON THE FRONT, SIDE AND REAR OF THE PROPERTY.