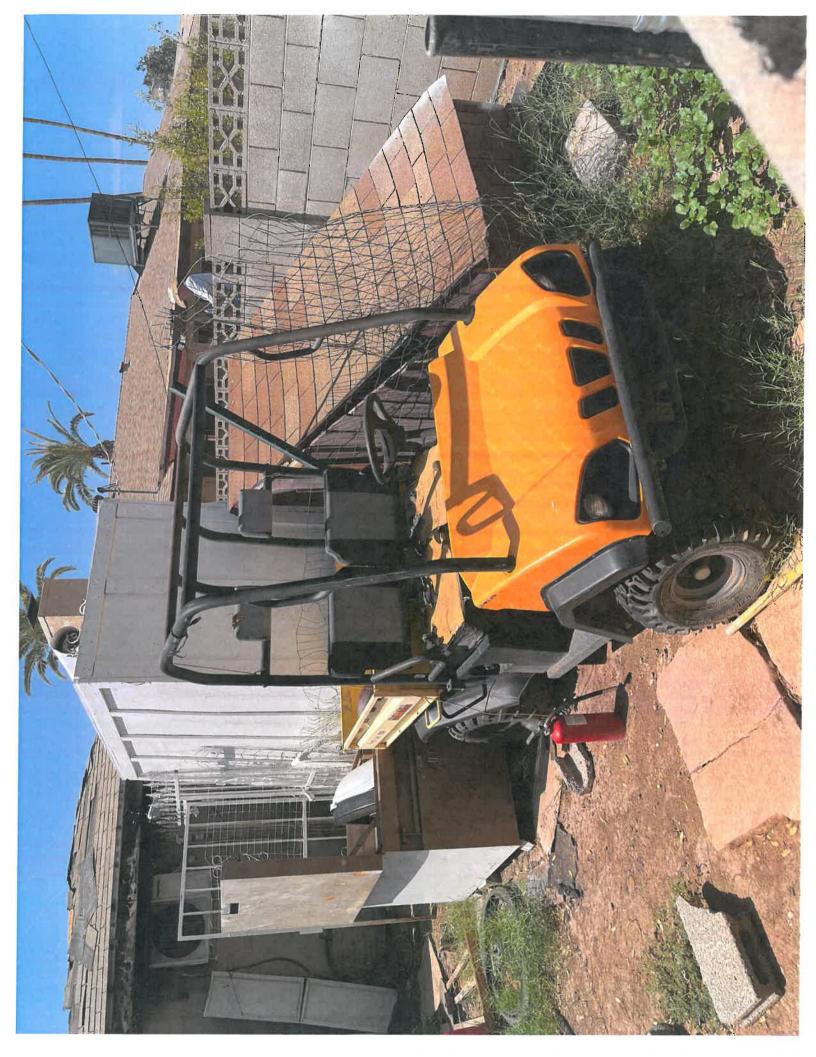

09/22/2023 conducted inspection of the property and observed the RV was still gone, but the rear yard still contained a large amount of junk, trash and debris. A citation (1790002) was issued. Photographs of the property were taken to show the condition of the property.

07/18/2024 A fire occurred at the residence causing extensive damage to the property.

07/25/2024 A final notice was mailed to the property owner and posted to the fence surrounding the property.

07/31/2024 A notice of Intent to Abate the property was mailed to the home owner and posted to the property.