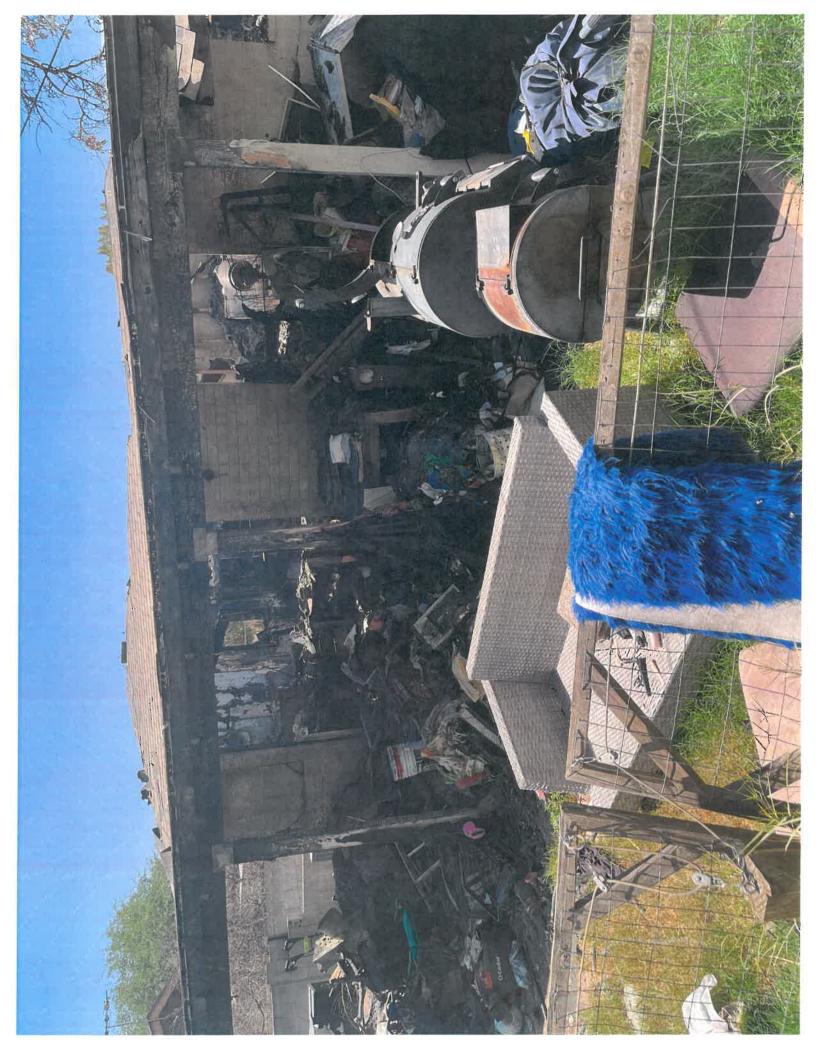

09/22/2023 conducted inspection of the property and observed the RV was still gone, but the rear yard still contained a large amount of junk, trash and debris. A citation (1790002) was issued. Photographs of the property were taken to show the condition of the property.

07/18/2024 A fire occurred at the residence causing extensive damage to the property.

07/25/2024 A final notice was mailed to the property owner and posted to the fence surrounding the property.

07/31/2024 A notice of Intent to Abate the property was mailed to the home owner and posted to the property.

CC 21-3.b.1

PLEASE REMOVE ALL BURNT TRASH AND DEBRIS FROM THE EXTERIOR OF THE RESIDENCE IN THE FRONT, BACK AND SIDE YARDS OF THE PROPERTY. PLEASE REMOVE ALL TRASH, DEBRIS AND OTHER ITEMS FROM THE EXTERIOR OF THE RESIDENCE ON THE FRONT, SIDE AND REAR OF THE PROPERTY.

| PLEASE TAKE | THE FOLLOWING CORRECTIVE ACTION                                                                                                                                                             | SITE REINSP<br>ON OR<br>AFTER |
|-------------|---------------------------------------------------------------------------------------------------------------------------------------------------------------------------------------------|-------------------------------|
| CC 21-3.b.1 | PLEASE REMOVE ALL TRASH AND DEBRIS, INCLUDING FURNITURE, BUCKETS, CUSHIONS AND ANY OTHER MISC. ITEMS FROM BOTH THE FRONT AND REAR YARD. ALL STORAGE ITEMS MUST BE KEPT IN AN ENCLOSED AREA. | 8/8/2024                      |
| CC 21-3.b.9 | PLEASE OBTAIN BUILDING PERMITS AND RESTORE RESIDENCE TO ORIGINAL CONDITION.                                                                                                                 | 8/8/2024                      |