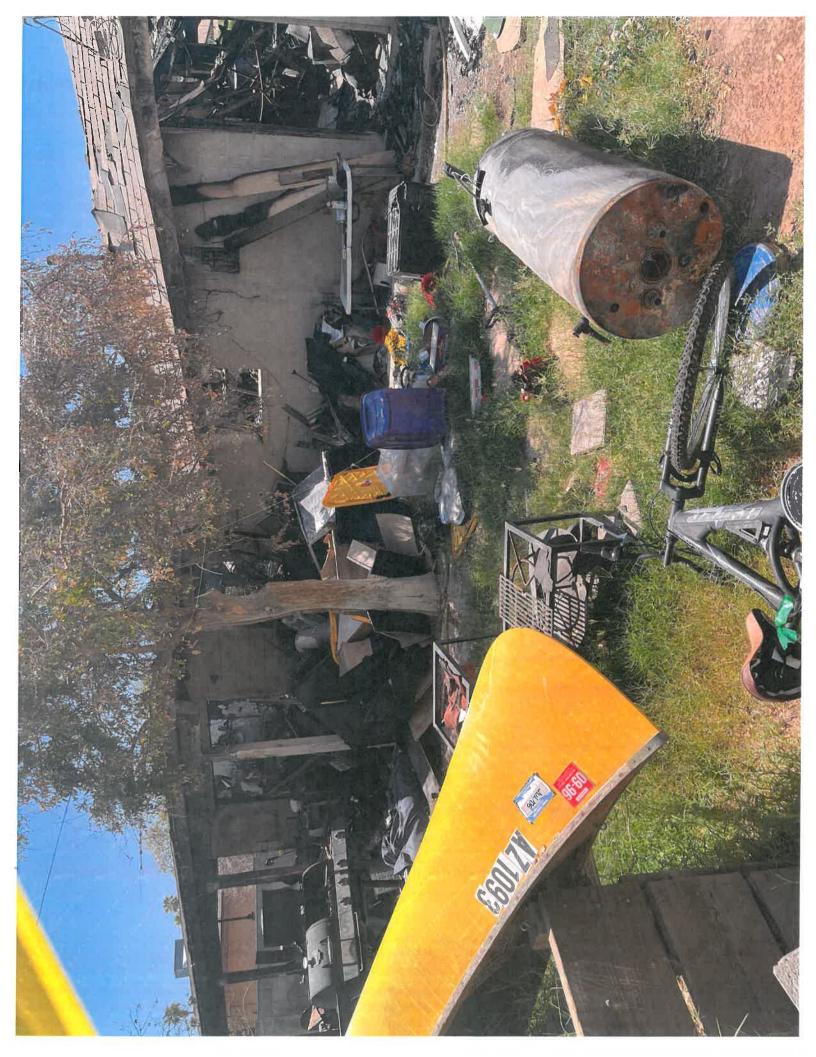

09/22/2023 conducted inspection of the property and observed the RV was still gone, but the rear yard still contained a large amount of junk, trash and debris. A citation (1790002) was issued. Photographs of the property were taken to show the condition of the property.

07/18/2024 A fire occurred at the residence causing extensive damage to the property.

07/25/2024 A final notice was mailed to the property owner and posted to the fence surrounding the property.

07/31/2024 A notice of Intent to Abate the property was mailed to the home owner and posted to the property.

CC 21-3.b.1

PLEASE REMOVE ALL BURNT TRASH AND DEBRIS FROM THE EXTERIOR OF THE RESIDENCE IN THE FRONT, BACK AND SIDE YARDS OF THE PROPERTY. PLEASE REMOVE ALL TRASH, DEBRIS AND OTHER ITEMS FROM THE EXTERIOR OF THE RESIDENCE ON THE FRONT, SIDE AND REAR OF THE PROPERTY.

| PLEASE TAKE | THE FOLLOWING CORRECTIVE ACTION                                                                                                                                                             | SITE REINSP<br>ON OR<br>AFTER |
|-------------|---------------------------------------------------------------------------------------------------------------------------------------------------------------------------------------------|-------------------------------|
| CC 21-3.b.1 | PLEASE REMOVE ALL TRASH AND DEBRIS, INCLUDING FURNITURE, BUCKETS, CUSHIONS AND ANY OTHER MISC. ITEMS FROM BOTH THE FRONT AND REAR YARD. ALL STORAGE ITEMS MUST BE KEPT IN AN ENCLOSED AREA. | 8/8/2024                      |
| CC 21-3.b.9 | PLEASE OBTAIN BUILDING PERMITS AND RESTORE RESIDENCE TO ORIGINAL CONDITION.                                                                                                                 | 8/8/2024                      |