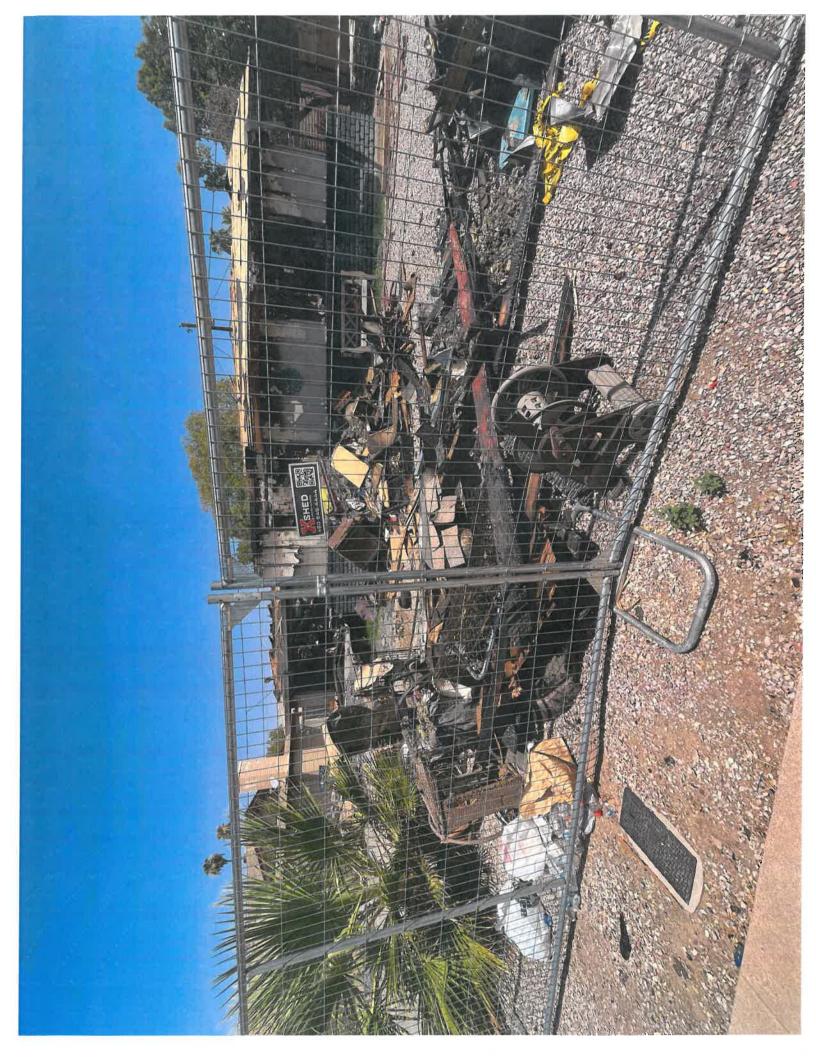

07/18/2024 A fire occurred at the residence causing extensive damage to the property.

07/25/2024 A final notice was mailed to the property owner and posted to the fence surrounding the property.

07/31/2024 A notice of Intent to Abate the property was mailed to the home owner and posted to the property.

CC 21-3.b.1

PLEASE REMOVE ALL BURNT TRASH AND DEBRIS FROM THE EXTERIOR OF THE RESIDENCE IN THE FRONT, BACK AND SIDE YARDS OF THE PROPERTY. PLEASE REMOVE ALL TRASH, DEBRIS AND OTHER ITEMS FROM THE EXTERIOR OF THE RESIDENCE ON THE FRONT, SIDE AND REAR OF THE PROPERTY.