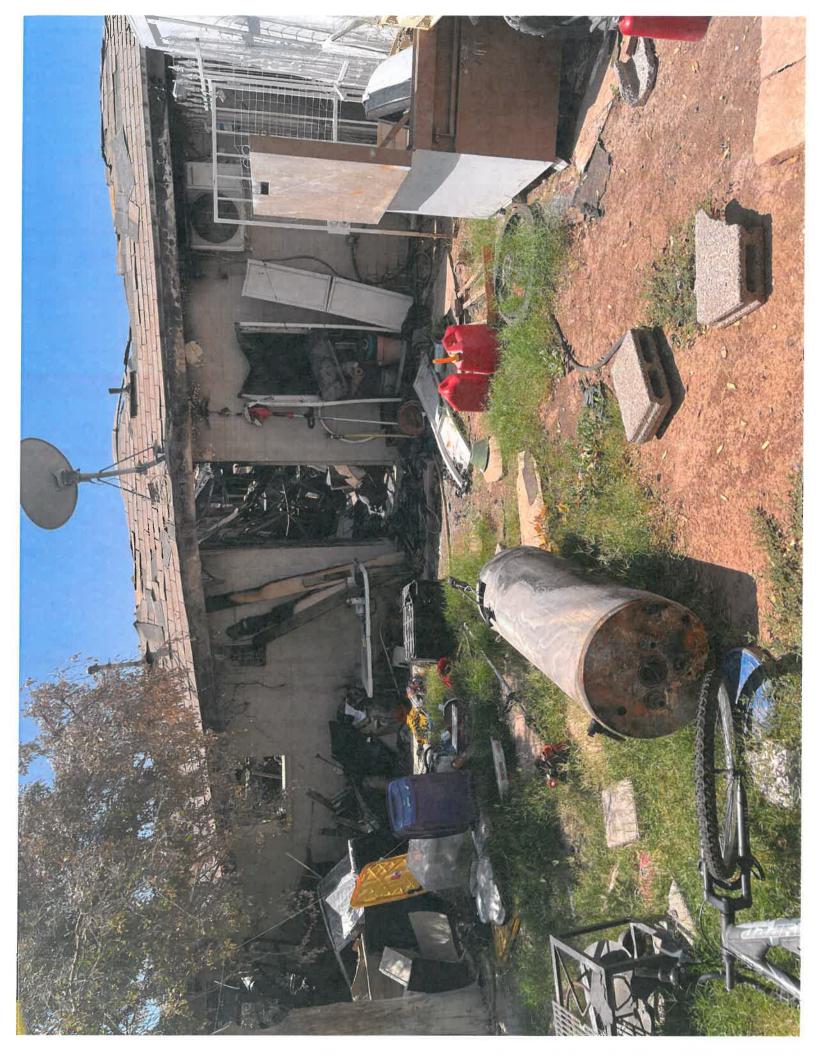

07/18/2024 A fire occurred at the residence causing extensive damage to the property.

07/25/2024 A final notice was mailed to the property owner and posted to the fence surrounding the property.

07/31/2024 A notice of Intent to Abate the property was mailed to the home owner and posted to the property.

CC 21-3.b.1

PLEASE REMOVE ALL BURNT TRASH AND DEBRIS FROM THE EXTERIOR OF THE RESIDENCE IN THE FRONT, BACK AND SIDE YARDS OF THE PROPERTY. PLEASE REMOVE ALL TRASH, DEBRIS AND OTHER ITEMS FROM THE EXTERIOR OF THE RESIDENCE ON THE FRONT, SIDE AND REAR OF THE PROPERTY.

## **Estimate Details**

Services **Total** 

CE234676 \$6,500.00

Remove any junk, trash and debris from the front, sides and rear of the property. The property had a recent fire, and it would be the removal of debris on the exterior of the residence only.