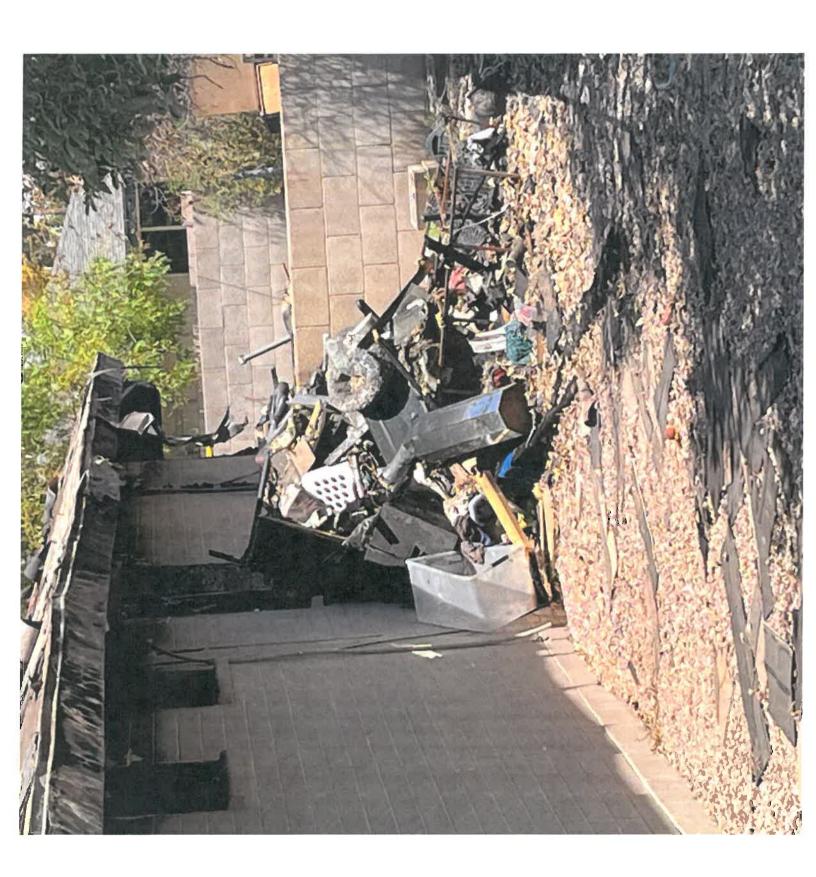

07/18/2024 A fire occurred at the residence causing extensive damage to the property.

07/25/2024 A final notice was mailed to the property owner and posted to the fence surrounding the property.

07/31/2024 A notice of Intent to Abate the property was mailed to the home owner and posted to the property.

CC 21-3.b.1

PLEASE REMOVE ALL BURNT TRASH AND DEBRIS FROM THE EXTERIOR OF THE RESIDENCE IN THE FRONT, BACK AND SIDE YARDS OF THE PROPERTY. PLEASE REMOVE ALL TRASH, DEBRIS AND OTHER ITEMS FROM THE EXTERIOR OF THE RESIDENCE ON THE FRONT, SIDE AND REAR OF THE PROPERTY.

## **Estimate Details**

Services **Total** 

CE234676 \$6,500.00

Remove any junk, trash and debris from the front, sides and rear of the property. The property had a recent fire, and it would be the removal of debris on the exterior of the residence only.