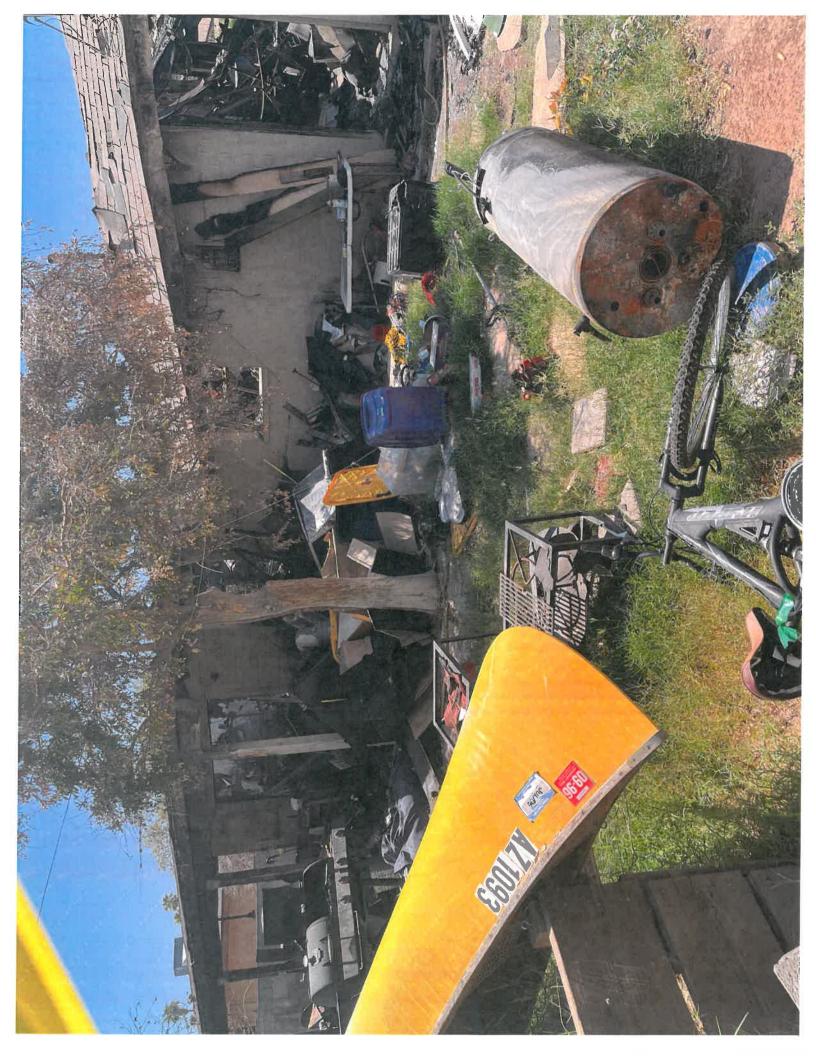

07/18/2024 A fire occurred at the residence causing extensive damage to the property.

07/25/2024 A final notice was mailed to the property owner and posted to the fence surrounding the property.

07/31/2024 A notice of Intent to Abate the property was mailed to the home owner and posted to the property.

CC 21-3.b.1

PLEASE REMOVE ALL BURNT TRASH AND DEBRIS FROM THE EXTERIOR OF THE RESIDENCE IN THE FRONT, BACK AND SIDE YARDS OF THE PROPERTY. PLEASE REMOVE ALL TRASH, DEBRIS AND OTHER ITEMS FROM THE EXTERIOR OF THE RESIDENCE ON THE FRONT, SIDE AND REAR OF THE PROPERTY.

## **Estimate Details**

Services **Total** 

CE234676 \$6,500.00

Remove any junk, trash and debris from the front, sides and rear of the property. The property had a recent fire, and it would be the removal of debris on the exterior of the residence only.