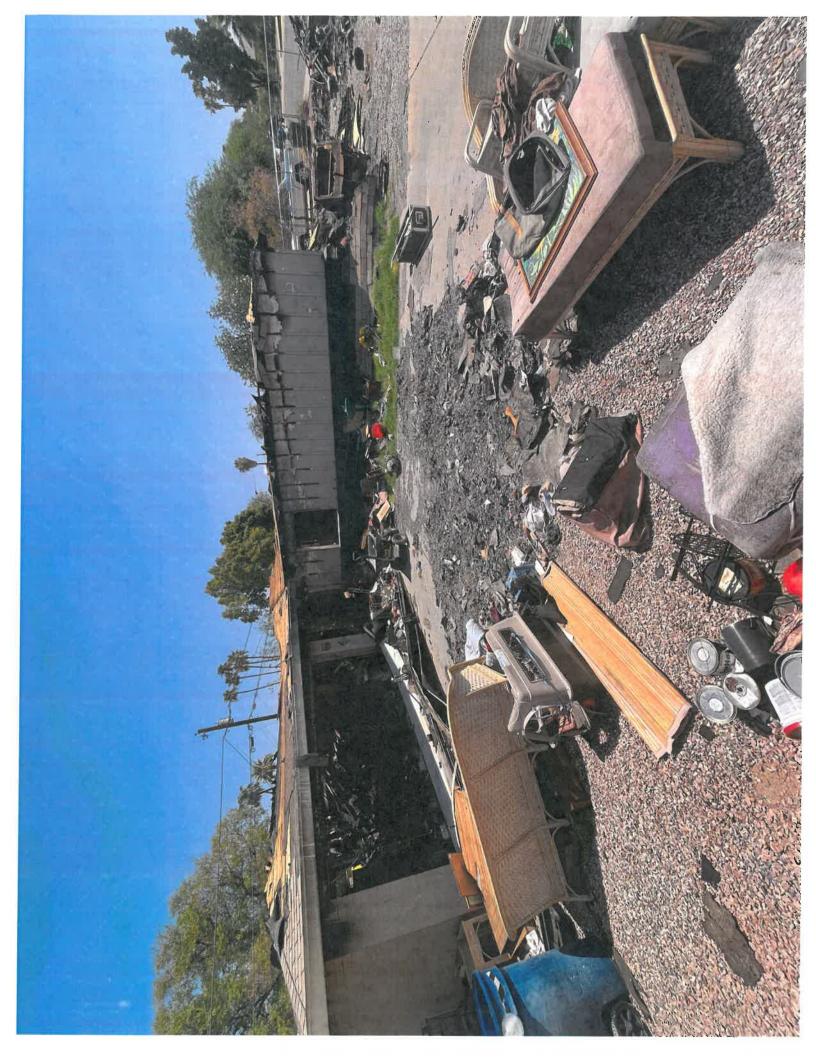

07/18/2024 A fire occurred at the residence causing extensive damage to the property.

07/25/2024 A final notice was mailed to the property owner and posted to the fence surrounding the property.

07/31/2024 A notice of Intent to Abate the property was mailed to the home owner and posted to the property.

CC 21-3.b.1

PLEASE REMOVE ALL BURNT TRASH AND DEBRIS FROM THE EXTERIOR OF THE RESIDENCE IN THE FRONT, BACK AND SIDE YARDS OF THE PROPERTY. PLEASE REMOVE ALL TRASH, DEBRIS AND OTHER ITEMS FROM THE EXTERIOR OF THE RESIDENCE ON THE FRONT, SIDE AND REAR OF THE PROPERTY.

## **Estimate Details**

Services **Total** 

CE234676 \$6,500.00

Remove any junk, trash and debris from the front, sides and rear of the property. The property had a recent fire, and it would be the removal of debris on the exterior of the residence only.