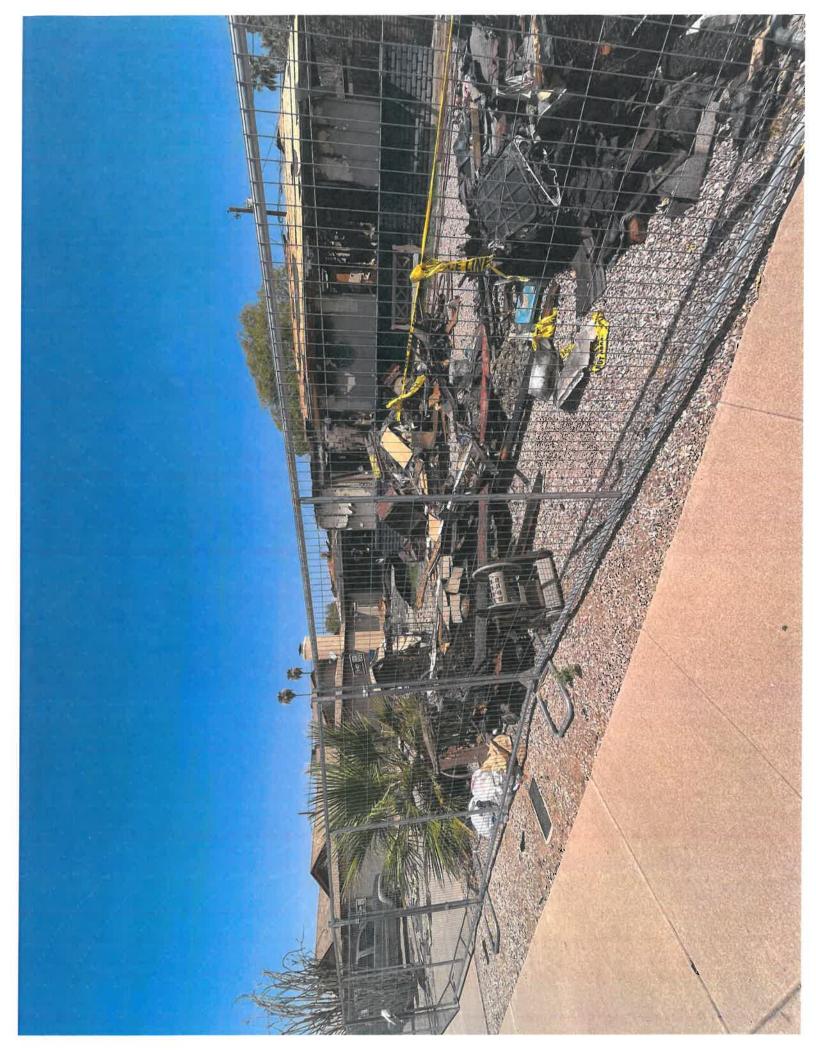

07/18/2024 A fire occurred at the residence causing extensive damage to the property.

07/25/2024 A final notice was mailed to the property owner and posted to the fence surrounding the property.

07/31/2024 A notice of Intent to Abate the property was mailed to the home owner and posted to the property.

CC 21-3.b.1

PLEASE REMOVE ALL BURNT TRASH AND DEBRIS FROM THE EXTERIOR OF THE RESIDENCE IN THE FRONT, BACK AND SIDE YARDS OF THE PROPERTY. PLEASE REMOVE ALL TRASH, DEBRIS AND OTHER ITEMS FROM THE EXTERIOR OF THE RESIDENCE ON THE FRONT, SIDE AND REAR OF THE PROPERTY.

## **Estimate Details**

Services **Total** 

CE234676 \$6,500.00

Remove any junk, trash and debris from the front, sides and rear of the property. The property had a recent fire, and it would be the removal of debris on the exterior of the residence only.