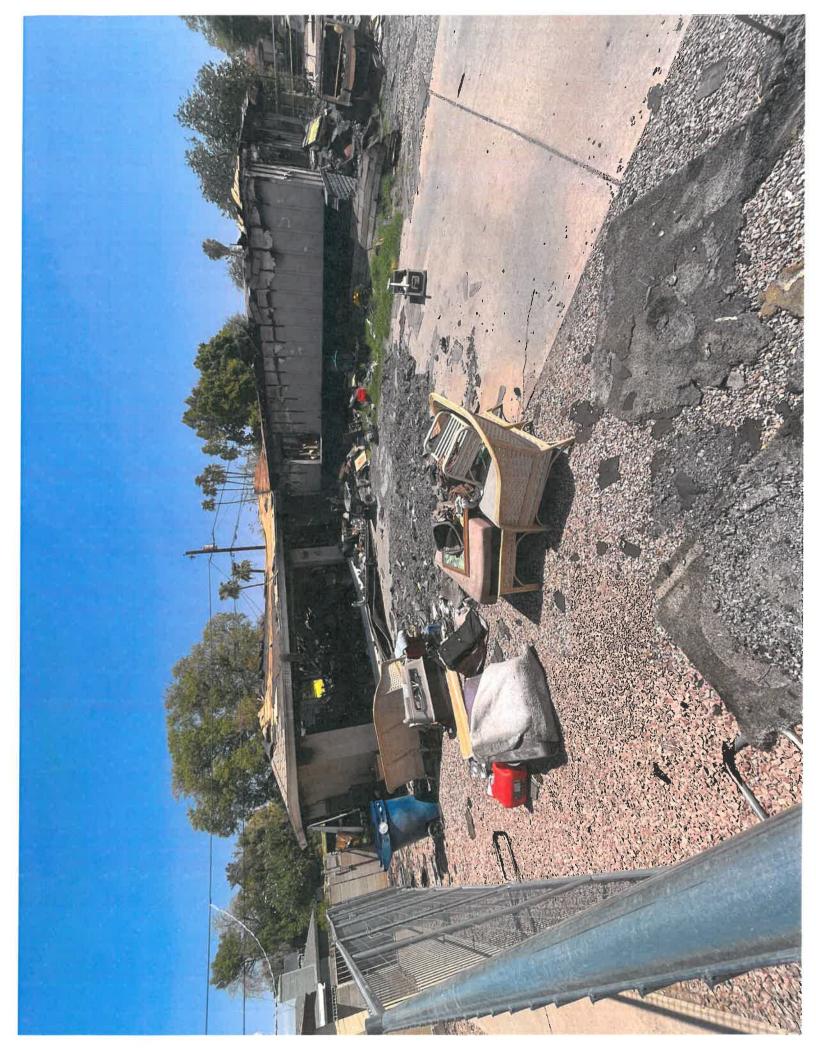

07/18/2024 A fire occurred at the residence causing extensive damage to the property.

07/25/2024 A final notice was mailed to the property owner and posted to the fence surrounding the property.

07/31/2024 A notice of Intent to Abate the property was mailed to the home owner and posted to the property.

CC 21-3.b.1

PLEASE REMOVE ALL BURNT TRASH AND DEBRIS FROM THE EXTERIOR OF THE RESIDENCE IN THE FRONT, BACK AND SIDE YARDS OF THE PROPERTY. PLEASE REMOVE ALL TRASH, DEBRIS AND OTHER ITEMS FROM THE EXTERIOR OF THE RESIDENCE ON THE FRONT, SIDE AND REAR OF THE PROPERTY.

## **Estimate Details**

Services **Total** 

CE234676 \$6,500.00

Remove any junk, trash and debris from the front, sides and rear of the property. The property had a recent fire, and it would be the removal of debris on the exterior of the residence only.