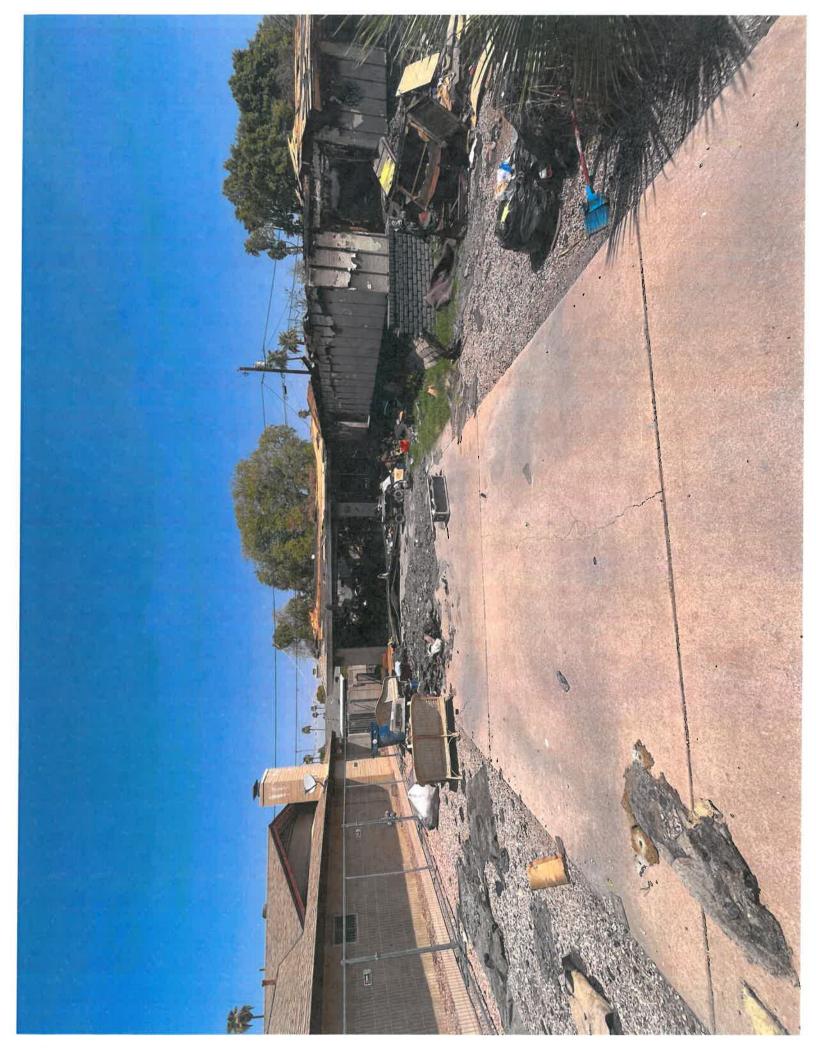

07/18/2024 A fire occurred at the residence causing extensive damage to the property.

07/25/2024 A final notice was mailed to the property owner and posted to the fence surrounding the property.

07/31/2024 A notice of Intent to Abate the property was mailed to the home owner and posted to the property.

CC 21-3.b.1

PLEASE REMOVE ALL BURNT TRASH AND DEBRIS FROM THE EXTERIOR OF THE RESIDENCE IN THE FRONT, BACK AND SIDE YARDS OF THE PROPERTY. PLEASE REMOVE ALL TRASH, DEBRIS AND OTHER ITEMS FROM THE EXTERIOR OF THE RESIDENCE ON THE FRONT, SIDE AND REAR OF THE PROPERTY.

## **Estimate Details**

Services **Total** 

CE234676 \$6,500.00

Remove any junk, trash and debris from the front, sides and rear of the property. The property had a recent fire, and it would be the removal of debris on the exterior of the residence only.