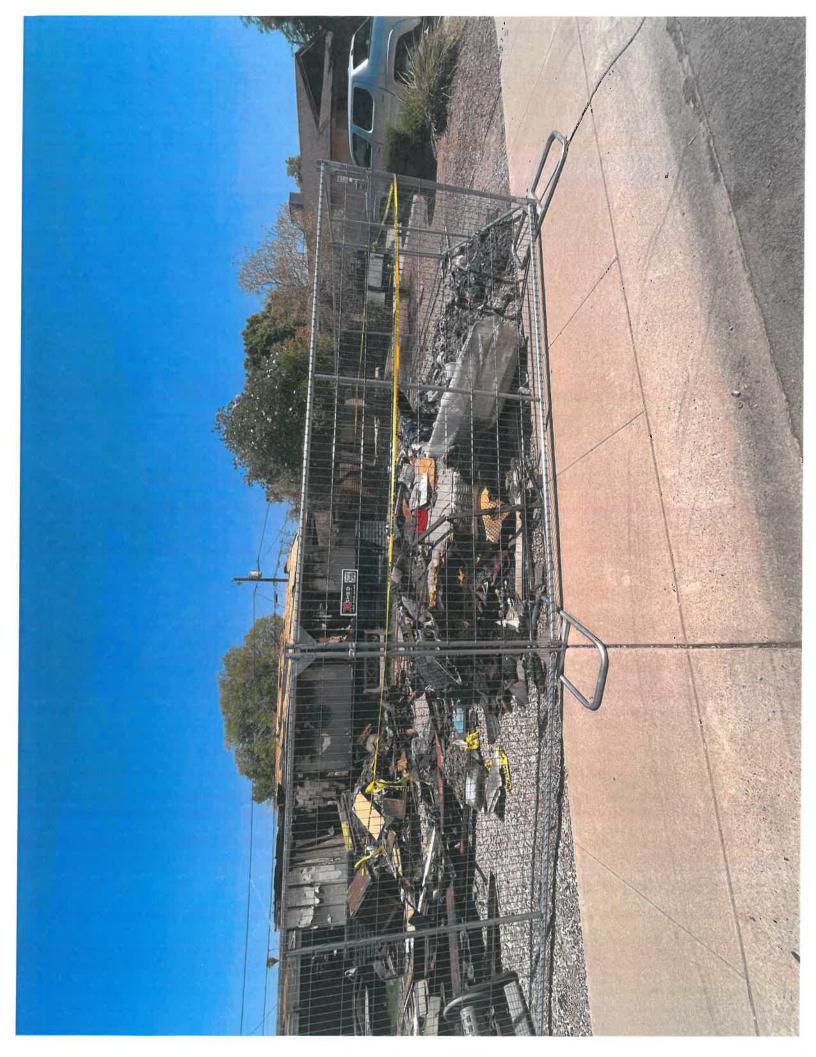

07/18/2024 A fire occurred at the residence causing extensive damage to the property.

07/25/2024 A final notice was mailed to the property owner and posted to the fence surrounding the property.

07/31/2024 A notice of Intent to Abate the property was mailed to the home owner and posted to the property.

CC 21-3.b.1

PLEASE REMOVE ALL BURNT TRASH AND DEBRIS FROM THE EXTERIOR OF THE RESIDENCE IN THE FRONT, BACK AND SIDE YARDS OF THE PROPERTY. PLEASE REMOVE ALL TRASH, DEBRIS AND OTHER ITEMS FROM THE EXTERIOR OF THE RESIDENCE ON THE FRONT, SIDE AND REAR OF THE PROPERTY.