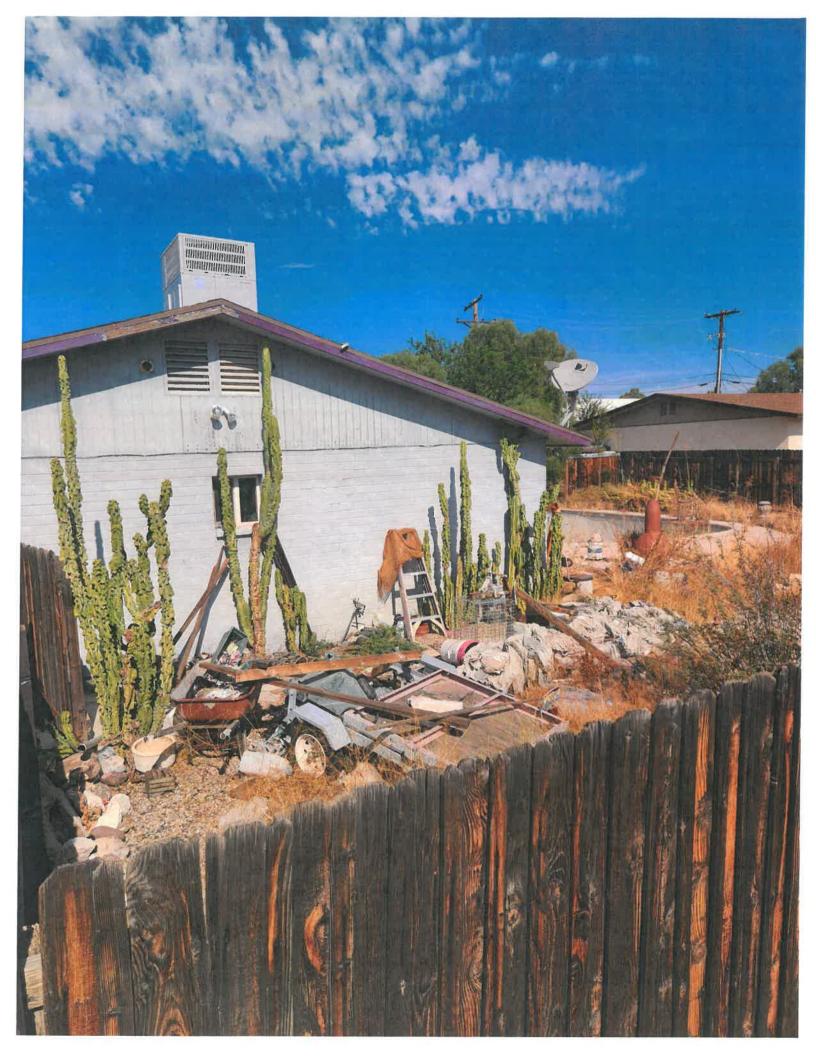

## **FINDINGS:**

09/01/2023 The Code Compliance Division received complaint for trash, litter & debris; over height grass and weeds.

9/1/2023 Inspected property and observed trash, litter, debris, wood pallets, scrap, wood in the back yard; oh g/w back yard;

4/17/2024 IMPROVEMENTS DONE, GW IN GVL FRONT YARD CLEANED; ROLL OFF IN EAST DRIVEWAY - WILL MONITOR FOR COMPLETION OF THE BACK YARD

5/2/2024 dropped off Care7 brochure, Neighbors Helping Neighbors literature, Artistic & Emergency Grants brochures. spoke to Kathryn (owner) at the property. explained back yard violations. all trash, debris & oh g/w must be removed within a week to avoid a 2nd citation. there is a roll off that was rented parked in the east driveway to begin the work but Kathryn and her husband have been ill - will monitor for a week or two before issuing a 2nd citation.

5/16/2024 no improvements done to the back yard, it remains in violation. roll off remains in the side yard but is still empty. 2nd citation issued to the owner copy mailed & original certified for owner to pay fine or request a hearing by 05/30/24.

5/28/2024 received a call & spoke to Kathryn (owner), explained court guidelines & asked her to call me as soon as back yard is cleaned.

7/11/2024 no improvements done to the back yard, it remains in violation. roll off remains in the side yard but is still empty.

#### **RECOMMENDATIONS:**

I recommend an abatement of the nuisance violations at the property at 956 E LILAC DR due to property owner's failure to bring property into compliance with Tempe City Code 21-3.B.1; 21-3.B.8. Mrs. WILCOME has been given ample time to come into compliance and maintain the property. The property owner was issued two civil citations. There has been no indication that the property owner will bring the property into compliance. The property represents a health hazard and an eyesore to the community.