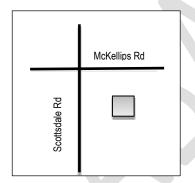

## **FINDINGS:**

09/01/2023 The Code Compliance Division received complaint for trash, litter & debris; over height grass and weeds.

9/1/2023 Inspected property and observed trash, litter, debris, wood pallets, scrap, wood in the back yard; oh g/w back yard;

4/17/2024 IMPROVEMENTS DONE, GW IN GVL FRONT YARD CLEANED; ROLL OFF IN EAST DRIVEWAY - WILL MONITOR FOR COMPLETION OF THE BACK YARD

5/2/2024 dropped off Care7 brochure, Neighbors Helping Neighbors literature, Artistic & Emergency Grants brochures. spoke to Kathryn (owner) at the property. explained back yard violations. all trash, debris & oh g/w must be removed within a week to avoid a 2nd citation. there is a roll off that was rented parked in the east driveway to begin the work but Kathryn and her husband have been ill - will monitor for a week or two before issuing a 2nd citation.

5/16/2024 no improvements done to the back yard, it remains in violation. roll off remains in the side yard but is still empty. 2nd citation issued to the owner copy mailed & original certified for owner to pay fine or request a hearing by 05/30/24.

5/28/2024 received a call & spoke to Kathryn (owner), explained court guidelines & asked her to call me as soon as back yard is cleaned.

7/11/2024 no improvements done to the back yard, it remains in violation. roll off remains in the side yard but is still empty.

#### **RECOMMENDATIONS:**

I recommend an abatement of the nuisance violations at the property at 956 E LILAC DR due to property owner's failure to bring property into compliance with Tempe City Code 21-3.B.1; 21-3.B.8. Mrs. WILCOME has been given ample time to come into compliance and maintain the property. The property owner was issued two civil citations. There has been no indication that the property owner will bring the property into compliance. The property represents a health hazard and an eyesore to the community.