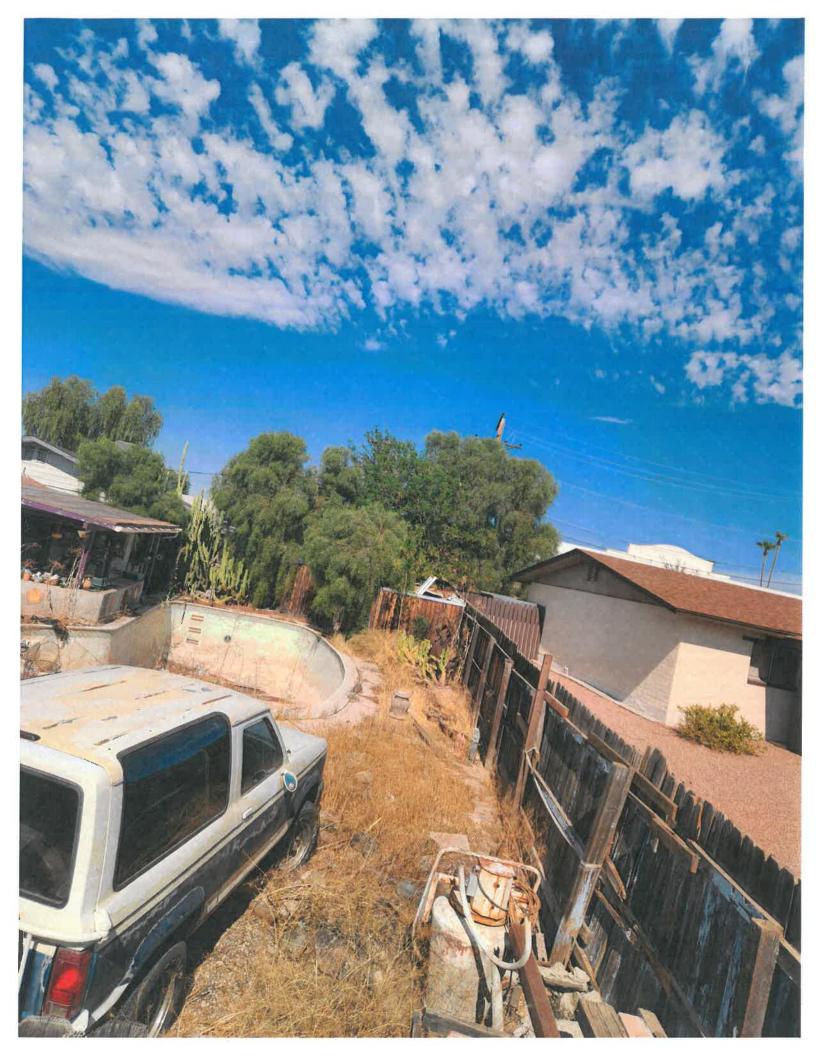

**BACKGROUND INFORMATION:** City of Tempe – Code Compliance Section requests approval to abate items in violation of the Tempe City Code at the WILCOME PROPERTY. The details of this case represent several months of correspondence for compliance with the property owner. Staff requests the approval of abatement of the following nuisance items under Complaint CE234866: Remove all junk and debris, high grass and weeds, and inoperable/unregistered vehicle from the exterior of the property.

#### **COMMENTS:**

Code Compliance is requesting approval to abate the WILCOME PROPERTY located at 956 E. Lilac Dr. in the R1-6 Single Family Residential District. This case was initiated 09/01/2023, after which Code Compliance has attempted to obtain compliance through correspondence with the property owner regarding violations of the Tempe City Code.

#### **RECOMMENDATIONS:**

I recommend an abatement of the nuisance violations at the property at 956 E LILAC DR due to property owner's failure to bring property into compliance with Tempe City Code 21-3.B.1; 21-3.B.8. Mrs. WILCOME has been given ample time to come into compliance and maintain the property. The property owner was issued two civil citations. There has been no indication that the property owner will bring the property into compliance. The property represents a health hazard and an eyesore to the community.

| CC 21-3.b.1 | Filthy, littered, debris or trash-covered exterior areas, including exterior areas under any roof not enclosed by the walls, doors or windows of any building     |
|-------------|-------------------------------------------------------------------------------------------------------------------------------------------------------------------|
| CC 21-3.b.3 | An unregistered vehicle outside of or under a roof area not enclosed                                                                                              |
| CC 21-3.b.8 | Any landscaping, visible from public property, that is substantially dead, damaged, or characterize by uncontrolled growth, or presents a deteriorated appearance |

| CC 21-3.b.1 | Please remove all trash, litter, debris in the front carport and in the back yard.                   |
|-------------|------------------------------------------------------------------------------------------------------|
| CC 21-3.b.3 | Please repair and provide proof of registration or remove a vehicle on jacks parked in the driveway. |
| CC 21-3.b.8 | Please remove all over height grass and weeds in the back yard.                                      |