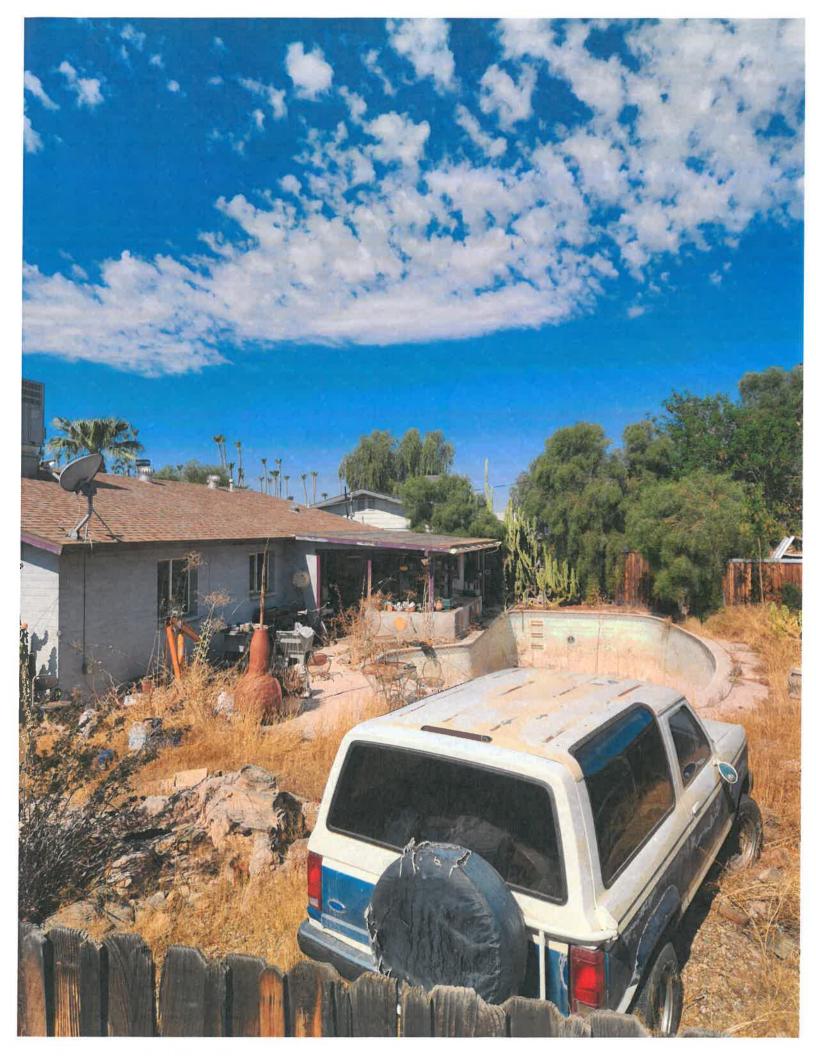

**BACKGROUND INFORMATION:** City of Tempe – Code Compliance Section requests approval to abate items in violation of the Tempe City Code at the WILCOME PROPERTY. The details of this case represent several months of correspondence for compliance with the property owner. Staff requests the approval of abatement of the following nuisance items under Complaint CE234866: Remove all junk and debris, high grass and weeds, and inoperable/unregistered vehicle from the exterior of the property.

#### **COMMENTS:**

Code Compliance is requesting approval to abate the WILCOME PROPERTY located at 956 E. Lilac Dr. in the R1-6 Single Family Residential District. This case was initiated 09/01/2023, after which Code Compliance has attempted to obtain compliance through correspondence with the property owner regarding violations of the Tempe City Code.

#### **RECOMMENDATIONS:**

I recommend an abatement of the nuisance violations at the property at 956 E LILAC DR due to property owner's failure to bring property into compliance with Tempe City Code 21-3.B.1; 21-3.B.8. Mrs. WILCOME has been given ample time to come into compliance and maintain the property. The property owner was issued two civil citations. There has been no indication that the property owner will bring the property into compliance. The property represents a health hazard and an eyesore to the community.

| CC 21-3.b.1 | Filthy, littered, debris or trash-covered exterior areas, including exterior areas under any roof not enclosed by the walls, doors or windows of any building     |
|-------------|-------------------------------------------------------------------------------------------------------------------------------------------------------------------|
| CC 21-3.b.3 | An unregistered vehicle outside of or under a roof area not enclosed                                                                                              |
| CC 21-3.b.8 | Any landscaping, visible from public property, that is substantially dead, damaged, or characterize by uncontrolled growth, or presents a deteriorated appearance |

| CC 21-3.b.1 | Please remove all trash, litter, debris in the front carport and in the back yard.                   |
|-------------|------------------------------------------------------------------------------------------------------|
| CC 21-3.b.3 | Please repair and provide proof of registration or remove a vehicle on jacks parked in the driveway. |
| CC 21-3.b.8 | Please remove all over height grass and weeds in the back yard.                                      |