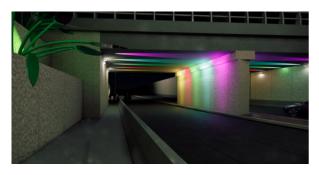

munity Services Director

Rebecca Blume-Rothman, Community Services Manager

**DATE:** May 17, 2024

**SUBJECT:** Mill Avenue Underpass Artwork Update

**VISION.** Artist team Joe O'Connell and Creative Machines have worked with the City to create a schematic design that provides color, vibrancy, and a refreshed look to the Mill Avenue Underpass. The result is a series of 15 floral sculptures that include steel stems and dichroic "pedals" which will cast color patterns along the walls throughout the day all year long. Through community outreach and input collected, staff advised the artist team to review the potential to add color to the area at night; the solution was additional artwork that will wash the walls with colored light at night.

#### Sculptural Artworks:





Light Artworks:





**DISCOVERY and SOLUTIONS**. Through the initial design process, it was discovered that the planter walls need structural repair before the artwork can be installed, and the site also lacked an electrical power source in order to add color to the area at night. It was also determined that road closures and traffic redirection will be necessary to



install the artwork at the site, requiring the artist to work around the school break schedule to ensure minimal disruption. Staff is working with Arizona Public Service (APS) and Tempe Union High School District to address site issues. This includes obtaining easements, creating a plan to add two transformers to the site, and addressing wall repairs while the artist fabricates the sculptural artworks. The lighting artworks will be designed