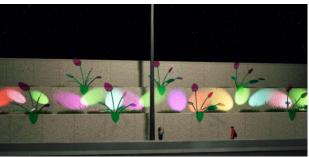

nity Services Director

Rebecca Blume-Rothman, Community Services Manager

**DATE:** May 17, 2024

**SUBJECT:** Mill Avenue Underpass Artwork Update

**VISION.** Artist team Joe O'Connell and Creative Machines have worked with the City to create a schematic design that provides color, vibrancy, and a refreshed look to the Mill Avenue Underpass. The result is a series of 15 floral sculptures that include steel stems and dichroic "pedals" which will cast color patterns along the walls throughout the day all year long. Through community outreach and input collected, staff advised the artist team to review the potential to add color to the area at night; the solution was additional artwork that will wash the walls with colored light at night.

#### Sculptural Artworks:





Light Artworks:





**DISCOVERY and SOLUTIONS**. Through the initial design process, it was discovered that the planter walls need structural repair before the artwork can be installed, and the site also lacked an electrical power source in order to add color to the area at night. It was also determined that road closures and traffic redirection will be necessary to



install the artwork at the site, requiring the artist to work around the school break schedule to ensure minimal disruption. Staff is working with Arizona Public Service (APS) and Tempe Union High School District to address site issues. This includes obtaining easements, creating a plan to add two transformers to the site, and addressing wall repairs while the artist fabricates the sculptural artworks. The lighting artworks will be designed a