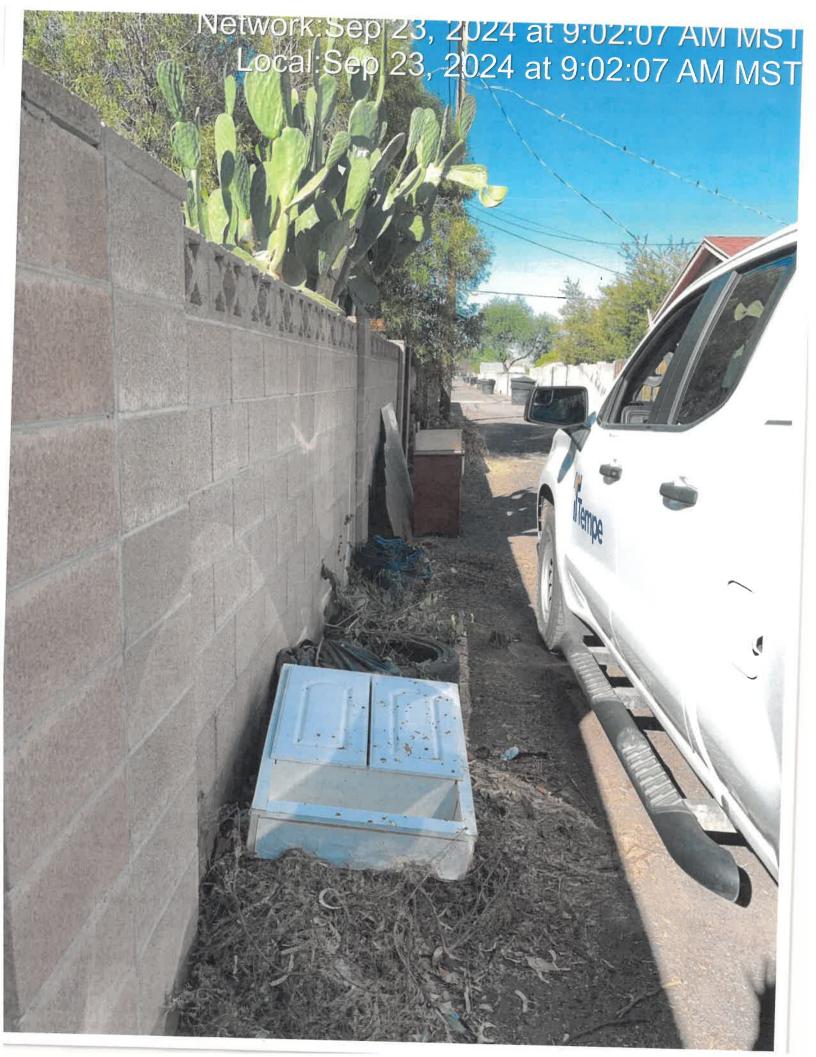

09/09/2024 I reinspected. Rear yard was still in violation. I observed trash and debris in the alley. Mailed updated final notice.

09/23/2024 Helen Gutierrez left a voicemail stating her husband hurt his shoulder. I spoke with Dave Rich and he stated due to the property still being in violation and the property under the deceased owners name to proceed to abatement.

| PLEASE TAKE THE FOLLOWING CORRECTIVE ACTION |                                                                                                                                       |            |  |  |  |  |  |
|---------------------------------------------|---------------------------------------------------------------------------------------------------------------------------------------|------------|--|--|--|--|--|
| CC 21-3.b.1                                 | PLEASE REMOVE TRASH, DEBRIS, METAL, WOOD, BUCKETS, CRATES,<br>FURNITURE, AND OTHER MISC ITEMS FROM THE REAR YARD AND REAR<br>PORCH.   | 9/23/2024  |  |  |  |  |  |
|                                             | PLEASE REMOVE TRASH, DEBRIS, MIRRORS, FURNITURE AND MISC<br>ITEMS FROM ALLEY BEHIND YOUR PROPERTY.                                    |            |  |  |  |  |  |
| CC 21-3.b.8                                 | PLEASE TRIM OVER HEIGHT GRASS AND WEEDS IN REAR YARD.                                                                                 | 05/07/2024 |  |  |  |  |  |
| Sec.29-2.                                   | Property owners must maintain each alley that is adjacent to their premises free of weeds and debris to the center line of such alley | 9/23/2024  |  |  |  |  |  |