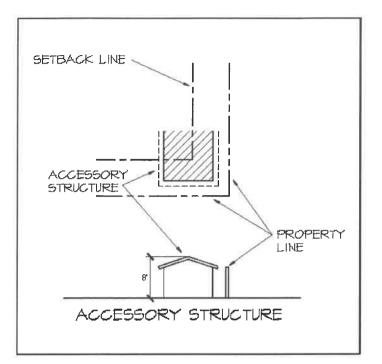

b. In the AG district, accessory buildings may be erected to the maximum allowed height in the district.

Figure 3-401 C3. Accessory Building Envelope Example

- 4. Area. Lot coverage, as defined in this Code, for accessory buildings shall be included in the overall maximum allowed in the district.
- D. Accessory Structure. Accessory structures (e.g., ramadas, small sheds) are structures that are a maximum of two hundred (200) square feet in area and equal to or less than eight (8) feet in height. A structure that exceeds this building area or height shall be considered an accessory building. Such structures are subject to the following standards:

1. Accessory structures shall not be located in the required front *yard building setback*. An accessory *structure* may be located in the required rear, side, and street side *yard setbacks* provided that required separation for applicable building codes is provided. 2. On a *through lot*, an accessory *structure* shall not be located closer to the rear *property line* than the distance required for the front *yard building setback*; and