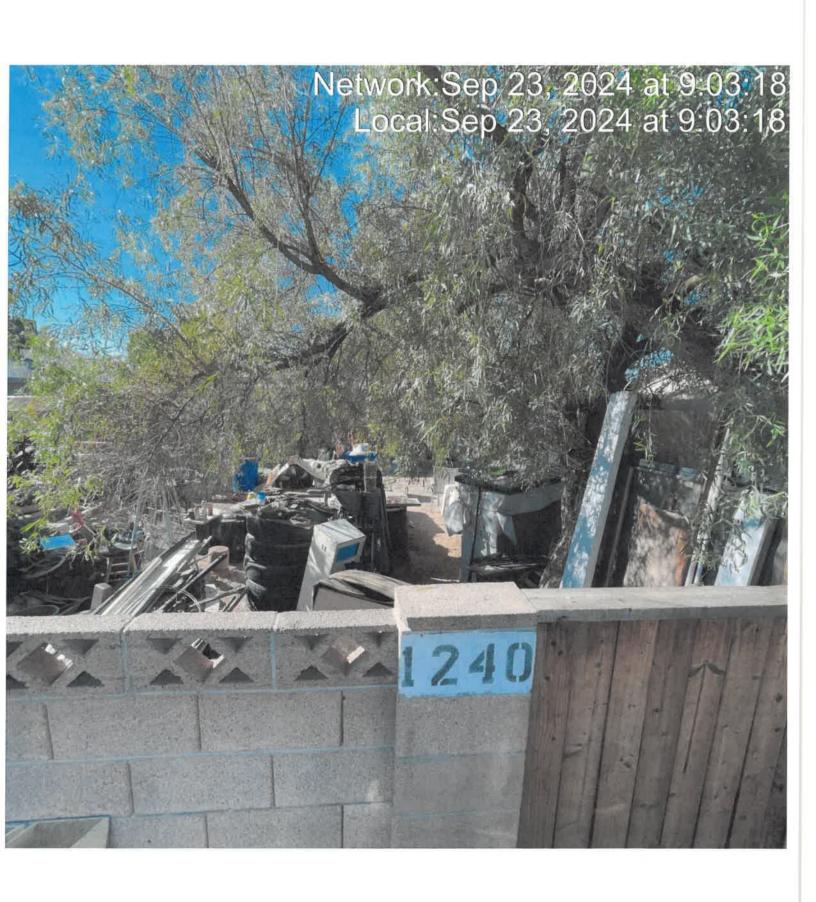

### FINDINGS:

10/03/2023 The Code Compliance Division received complaint for junk, trash and debris in the rear yard.

10/04/2023 Inspected property and found trash, debris, metal, appliances, buckets, crates, wood, furniture and misc items in rear yard. I also observed over height grass and weeds in the rear yard, dead trees and bushes in the front and rear yards, along with a deteriorated rear fence. Notice to comply mailed to owner.

12/01/2023 Helen Gutierrez left a voicemail asking for an extension. I granted an extension.

01/08/2024 I reinspected property with no significant improvement. I observed an accessory building was put on the rear property. Mailed an updated final notice to comply to owner.

01/08/2024 Helen Gutierrez left a voicemail saying her husband injured his shoulder but they are making improvements. She stated they put up a storage unit to put the belongings in. I left a detailed voicemail explaining the city code for accessory buildings and trash/debris.