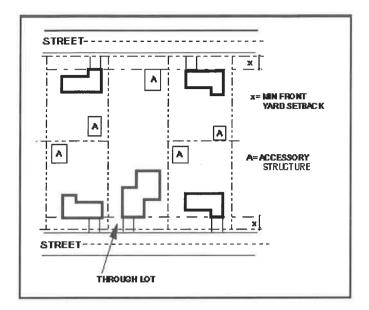

1. Accessory structures shall not be located in the required front *yard building setback*. An accessory *structure* may be located in the required rear, side, and street side *yard setbacks* provided that required separation for applicable building codes is provided. 2. On a *through lot*, an accessory *structure* shall not be located closer to the rear *property line* than the distance required for the front *yard building setback*; and