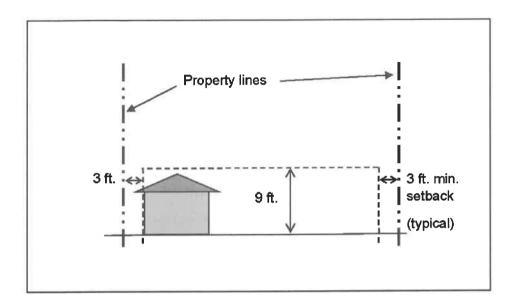

### Section 3-401 Accessory Buildings, Uses and Structures.

- A. **Applicability.***Accessory buildings*, uses and *structures* shall be incidental to the principal use. They must occupy less floor area, cover less *lot* area, and have a use that is secondary to the primary *structure(s)* and use(s) on the property. *Buildings, structures* (e.g., fence, carport, deck, etc.), and uses may all function as "accessory," subject to the provisions below.
- B. Accessory Uses. Accessory buildings may be used for home occupations in reference to Section 3-412.
- C. Accessory Building. Buildings that exceed two hundred (200) s.f. in area or eight (8) feet in height are accessory buildings (e.g., freestanding garages, large sheds, workshops, etc.). Such buildings are permitted on properties with a single-family dwelling, subject to the following:
  - 1. Use. Accessory buildings used as a dwelling shall comply with the provisions identified forguest quarters, pursuant to Section 3-411, and for accessory dwellings, pursuant to Section 3-402.
  - 2. Setback.
    - a. Accessory buildings shall not be located in the required front yard and street sideyard building setbacks. Such buildings shall be setback at least three (3) feet from all side and rear property lines. An additional one (1) foot setback is required for every additional foot in height above nine (9) feet, up to fifteen (15) feet in height. This requirement may be reduced to the minimum setback standards required in the district, subject to approval of a Use Permit Standard, pursuant to Section 6-308;
    - b. Accessory buildings in the AG district shall comply with the setback standards required in the district;
    - c. When adjacent to a dedicated public alley, the side and rear *yard setbacks* for an *accessory building* shall be measured from the midpoint of the alley; and
    - d. Accessory buildings shall comply with required separation for applicable building codes.