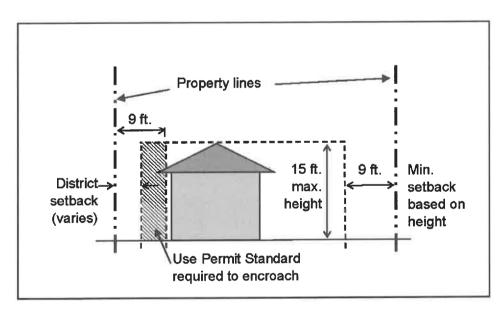

### Section 3-401 Accessory Buildings, Uses and Structures.

- A. **Applicability.***Accessory buildings*, uses and *structures* shall be incidental to the principal use. They must occupy less floor area, cover less *lot* area, and have a use that is secondary to the primary *structure(s)* and use(s) on the property. *Buildings, structures* (e.g., fence, carport, deck, etc.), and uses may all function as "accessory," subject to the provisions below.
- B. Accessory Uses. Accessory buildings may be used for home occupations in reference to Section 3-412.
- C. Accessory Building. Buildings that exceed two hundred (200) s.f. in area or eight (8) feet in height are accessory buildings (e.g., freestanding garages, large sheds, workshops, etc.). Such buildings are permitted on properties with a single-family dwelling, subject to the following:
  - 1. Use. Accessory buildings used as a dwelling shall comply with the provisions identified forguest quarters, pursuant to Section 3-411, and for accessory dwellings, pursuant to Section 3-402.
  - 2. Setback.
    - a. Accessory buildings shall not be located in the required front yard and street sideyard building setbacks. Such buildings shall be setback at least three (3) feet from all side and rear property lines. An additional one (1) foot setback is required for every additional foot in height above nine (9) feet, up to fifteen (15) feet in height. This requirement may be reduced to the minimum setback standards required in the district, subject to approval of a Use Permit Standard, pursuant to Section 6-308;
    - b. Accessory buildings in the AG district shall comply with the setback standards required in the district;
    - c. When adjacent to a dedicated public alley, the side and rear *yard setbacks* for an *accessory building* shall be measured from the midpoint of the alley; and
    - d. Accessory buildings shall comply with required separation for applicable building codes.

### Figure 3-401 C1. Accessory Building

- 3. Height.
  - a. The maximum allowed building height shall be fifteen (15) feet. Additional height may be permitted up to the maximum height allowed in the district, subject to approval of a Use Permit Standard, pursuant to Section 6-308; and