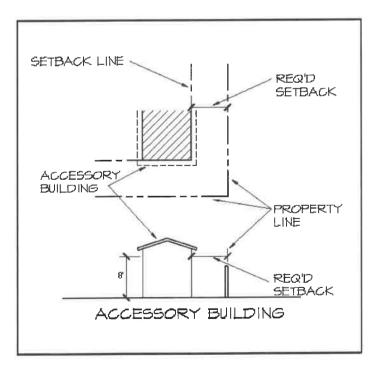

### Section 3-401 Accessory Buildings, Uses and Structures.

- A. **Applicability.***Accessory buildings*, uses and *structures* shall be incidental to the principal use. They must occupy less floor area, cover less *lot* area, and have a use that is secondary to the primary *structure(s)* and use(s) on the property. *Buildings, structures* (e.g., fence, carport, deck, etc.), and uses may all function as "accessory," subject to the provisions below.
- B. Accessory Uses. Accessory buildings may be used for home occupations in reference to Section 3-412.
- C. Accessory Building. Buildings that exceed two hundred (200) s.f. in area or eight (8) feet in height are accessory buildings (e.g., freestanding garages, large sheds, workshops, etc.). Such buildings are permitted on properties with a single-family dwelling, subject to the following:
  - 1. Use. Accessory buildings used as a dwelling shall comply with the provisions identified forguest quarters, pursuant to Section 3-411, and for accessory dwellings, pursuant to Section 3-402.
  - 2. Setback.
    - a. Accessory buildings shall not be located in the required front yard and street sideyard building setbacks. Such buildings shall be setback at least three (3) feet from all side and rear property lines. An additional one (1) foot setback is required for every additional foot in height above nine (9) feet, up to fifteen (15) feet in height. This requirement may be reduced to the minimum setback standards required in the district, subject to approval of a Use Permit Standard, pursuant to Section 6-308;
    - b. Accessory buildings in the AG district shall comply with the setback standards required in the district;
    - c. When adjacent to a dedicated public alley, the side and rear *yard setbacks* for an *accessory building* shall be measured from the midpoint of the alley; and
    - d. Accessory buildings shall comply with required separation for applicable building codes.

b. In the AG district, accessory buildings may be erected to the maximum allowed height in the district.

Figure 3-401 C3. Accessory Building Envelope Example

- 4. Area. Lot coverage, as defined in this Code, for accessory buildings shall be included in the overall maximum allowed in the district.
- D. Accessory Structure. Accessory structures (e.g., ramadas, small sheds) are structures that are a maximum of two hundred (200) square feet in area and equal to or less than eight (8) feet in height. A structure that exceeds this building area or height shall be considered an accessory building. Such structures are subject to the following standards: