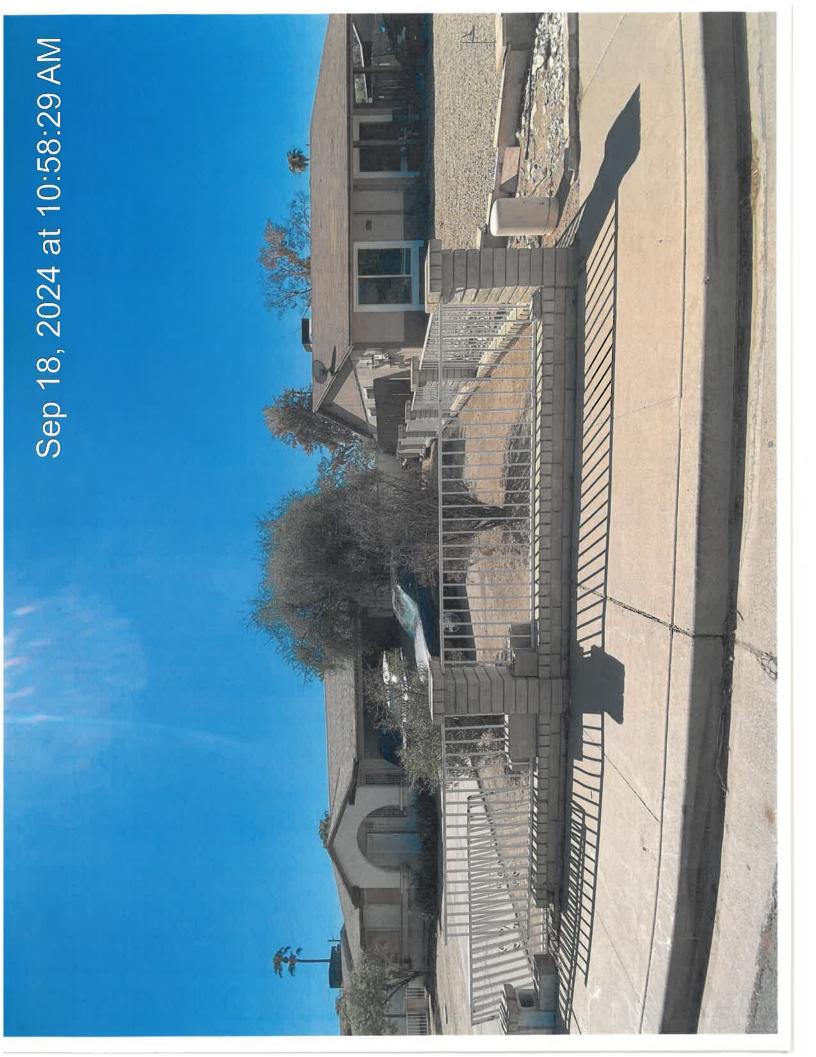

9/18/2024 Conducted inspection, all violations remain consisting of junk/trash and debris in the front and backyard, unregistered vehicles on property, missing windows, deteriorated landscape, and deteriorated fence/wall. Will begin abatement process at this time for the abatable items.

### FINDINGS:

2/26/2024 The Code Compliance Division received complaint for Deteriorated Landscape, Missing Windows, Deteriorated Fence, Lawn Parking, Unregistered Vehicle, Junk, Trash, and Debris.

2/26/2024 Inspected property and observed Missing Windows, Deteriorated Fence/Wall, Lawn Parking, Unregistered Vehicle (Cadillac), junk, trash, and debris (brick, gate parts), Deteriorated landscape (dead portions on bushes and trees). Notice to comply mailed to owner.