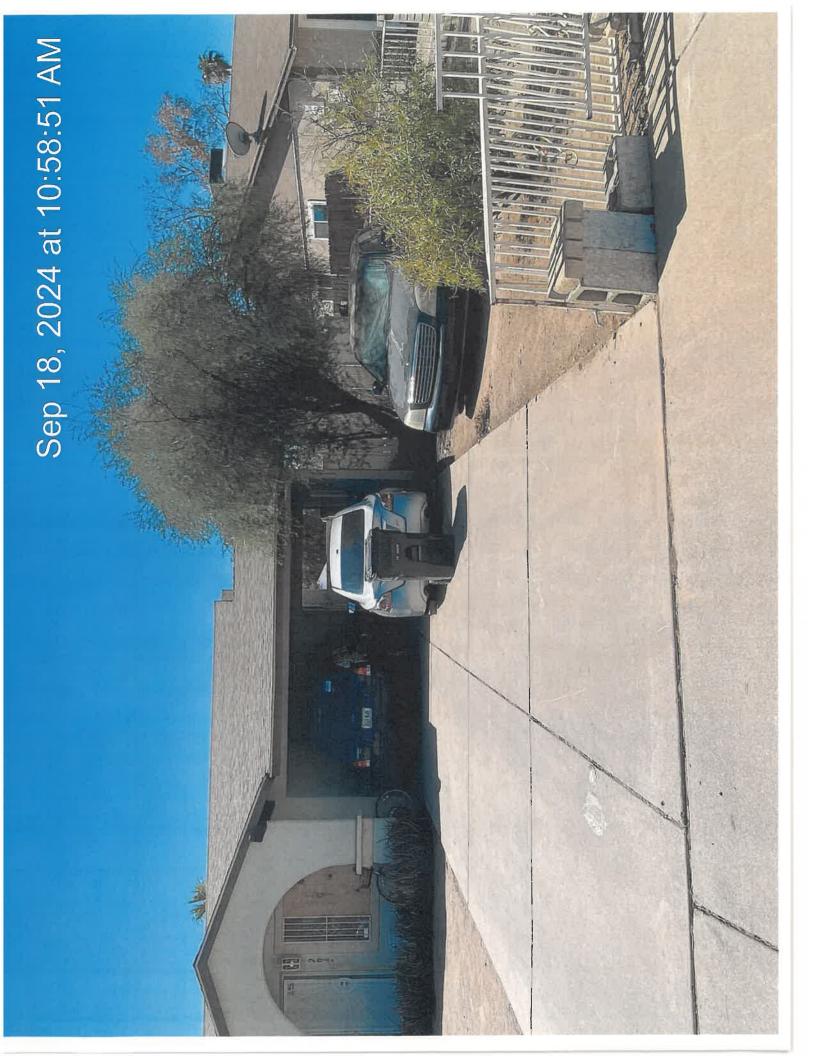

9/18/2024 Conducted inspection, all violations remain consisting of junk/trash and debris in the front and backyard, unregistered vehicles on property, missing windows, deteriorated landscape, and deteriorated fence/wall. Will begin abatement process at this time for the abatable items.