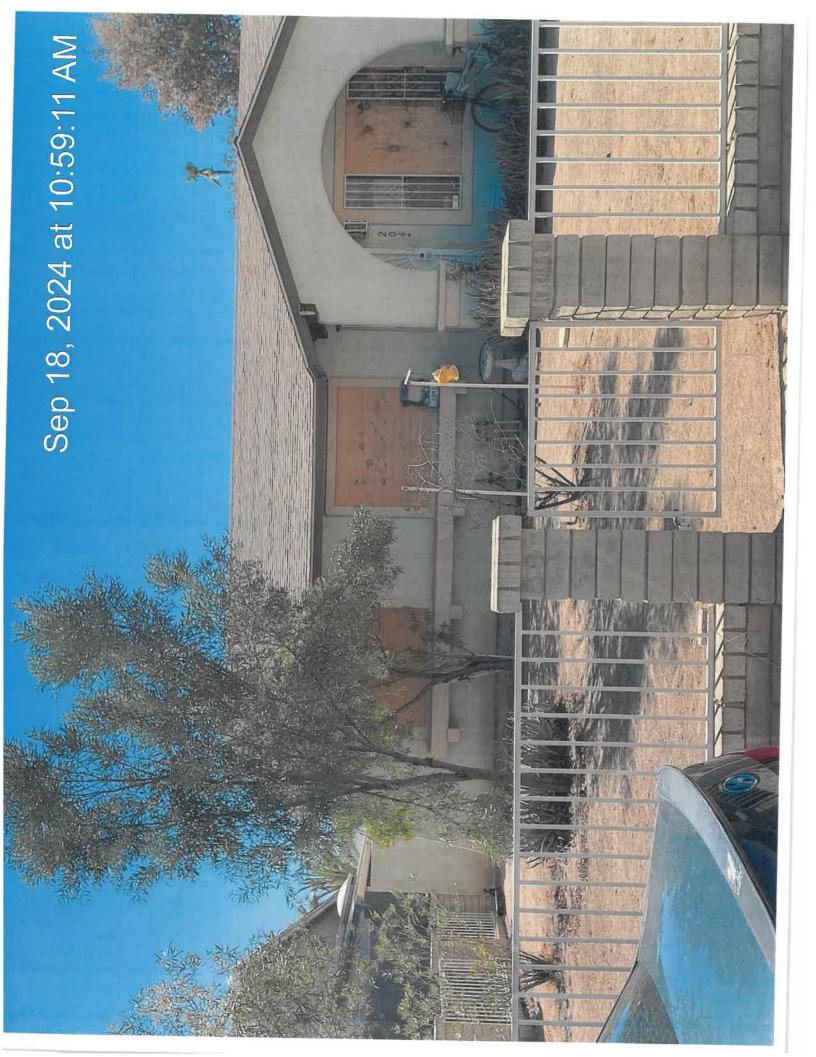

9/18/2024 Conducted inspection, all violations remain consisting of junk/trash and debris in the front and backyard, unregistered vehicles on property, missing windows, deteriorated landscape, and deteriorated fence/wall. Will begin abatement process at this time for the abatable items.

### FINDINGS:

2/26/2024 The Code Compliance Division received complaint for Deteriorated Landscape, Missing Windows, Deteriorated Fence, Lawn Parking, Unregistered Vehicle, Junk, Trash, and Debris.

2/26/2024 Inspected property and observed Missing Windows, Deteriorated Fence/Wall, Lawn Parking, Unregistered Vehicle (Cadillac), junk, trash, and debris (brick, gate parts), Deteriorated landscape (dead portions on bushes and trees). Notice to comply mailed to owner.

7/15/2024 Conducted inspection, all violations remain consisting of grass, and weeds in dirt landscape, dead portions of bushes and trees, junk, trash, and debris consisting of brick, loose trash, boxes, miscellaneous items in the front and backyards, missing/broken windows, lawn parking, deteriorated fence/wall, and unregistered vehicle (blue Cadillac).