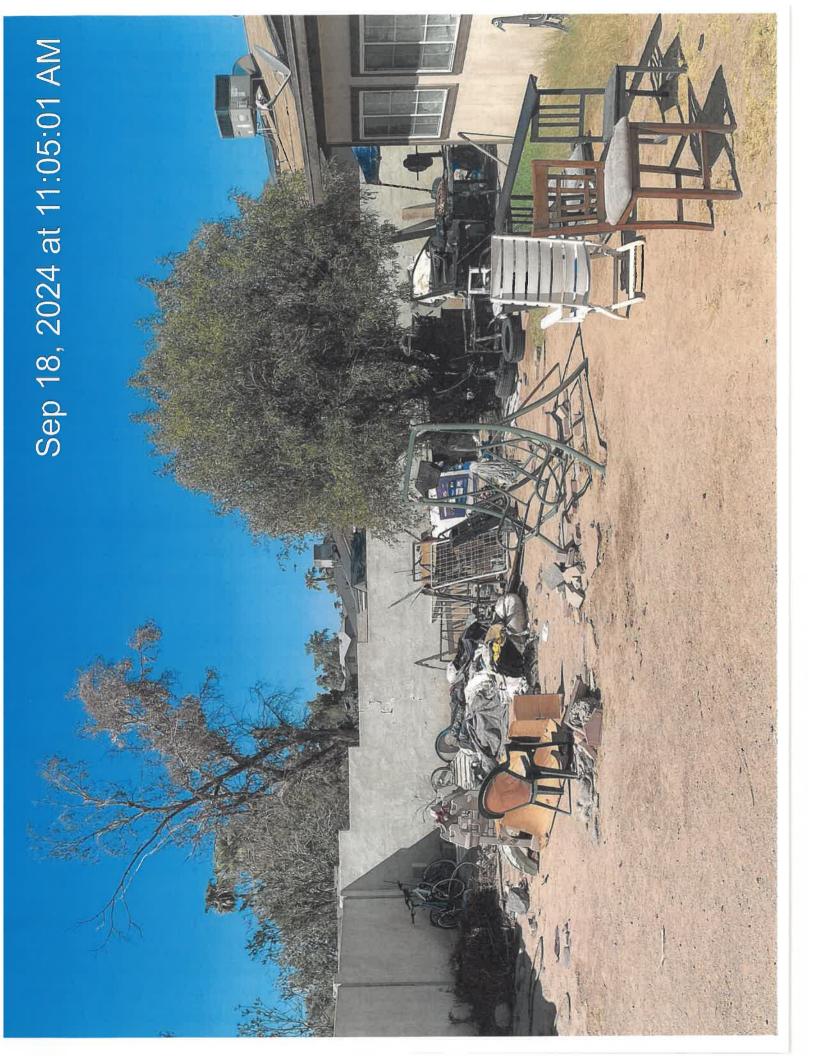

9/18/2024 Conducted inspection, all violations remain consisting of junk/trash and debris in the front and backyard, unregistered vehicles on property, missing windows, deteriorated landscape, and deteriorated fence/wall. Will begin abatement process at this time for the abatable items.

7/15/2024 Conducted inspection, all violations remain consisting of grass, and weeds in dirt landscape, dead portions of bushes and trees, junk, trash, and debris consisting of brick, loose trash, boxes, miscellaneous items in the front and backyards, missing/broken windows, lawn parking, deteriorated fence/wall, and unregistered vehicle (blue Cadillac).