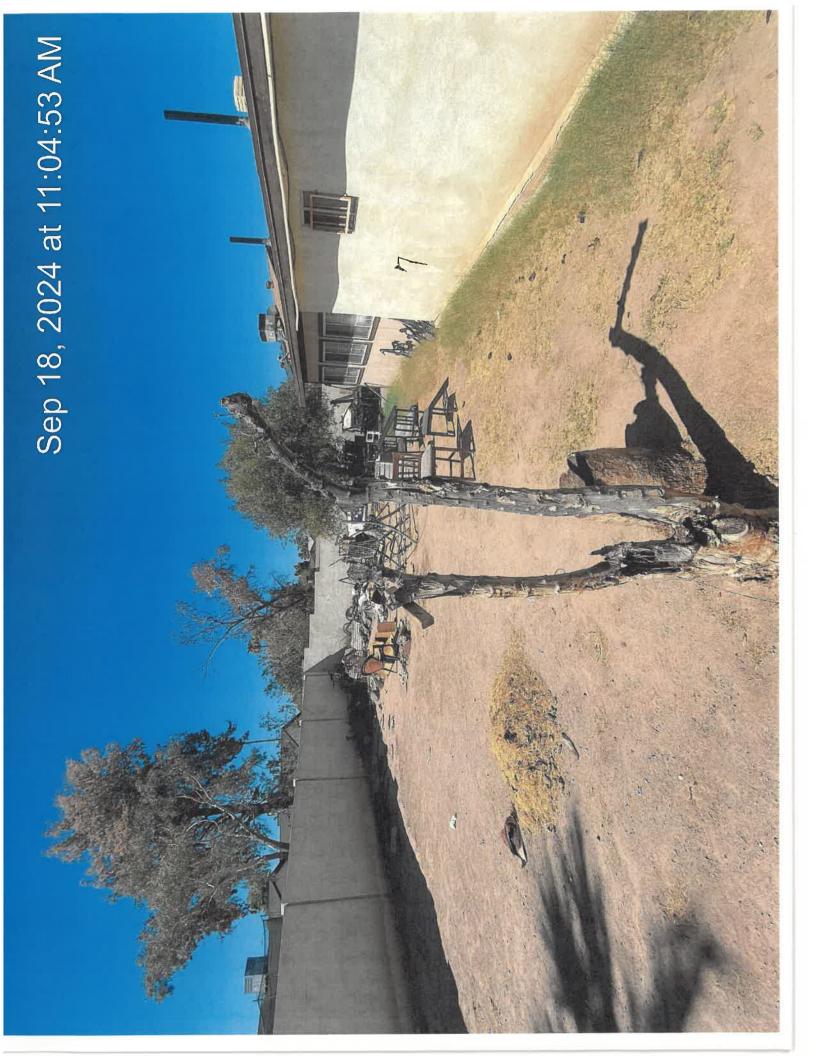

9/18/2024 Conducted inspection, all violations remain consisting of junk/trash and debris in the front and backyard, unregistered vehicles on property, missing windows, deteriorated landscape, and deteriorated fence/wall. Will begin abatement process at this time for the abatable items.

7/15/2024 Conducted inspection, all violations remain consisting of grass, and weeds in dirt landscape, dead portions of bushes and trees, junk, trash, and debris consisting of brick, loose trash, boxes, miscellaneous items in the front and backyards, missing/broken windows, lawn parking, deteriorated fence/wall, and unregistered vehicle (blue Cadillac).