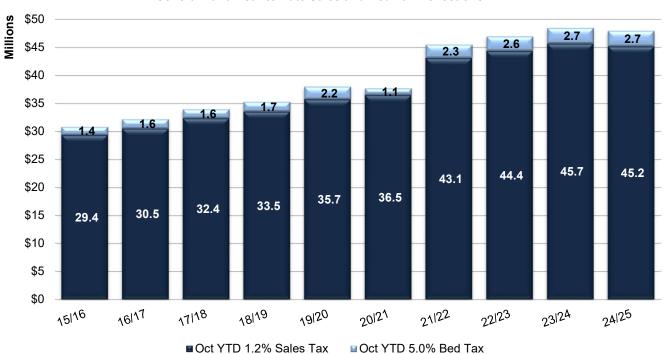

## **General Fund Highlights**

As the General Fund portion of the City's sales and bed tax revenue collections represents the General Fund's largest revenue source, further analysis is performed on these specific tax collections. The graph below depicts year to date General Fund historical sales and bed tax revenue from FY 2015/16 through FY 2024/25. General Fund sales and bed tax revenue for FY 2024/25 is down 1.1% or \$515 thousand over the prior year to date period.