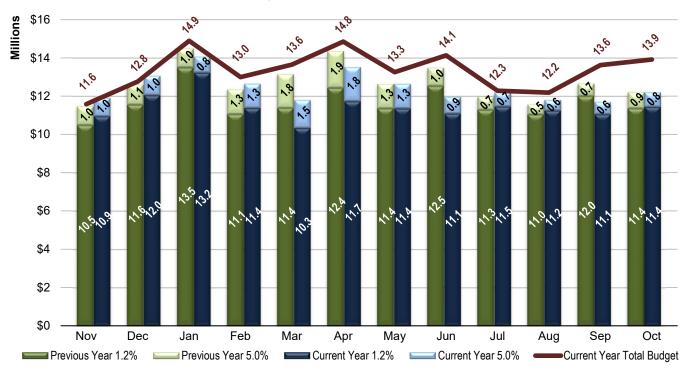

**General Fund Highlights**

As the General Fund portion of the City's sales and bed tax revenue collections represents the General Fund's largest revenue source, further analysis is performed on these specific tax collections. The graph below depicts year to date General Fund historical sales and bed tax revenue from FY 2015/16 through FY 2024/25. General Fund sales and bed tax revenue for FY 2024/25 is down 1.1% or \$515 thousand over the prior year to date period.



General Fund Year to Date Sales and Bed Tax Collections YTD



In addition to the 10-year historical comparison, we also review 12 months of General Fund monthly sales and bed tax collections compared to the previous year and to the FY 2024/25 adopted budget for the combined sales and bed tax, as noted in the graph below.



General Fund Monthly Sales and Bed Tax Collection vs. Previous Year

Finally, the MBO prepares the attached Actual to Budget Comparison report that provides a summary of FY 2024/25 General Fund sales tax, bed tax, and a combined total sales and bed tax collections compared to a projected budget amount for the month. Although sales and bed tax are not actually budgeted monthly, this type of analysis of actual collections compared to projections provides insight into sales and bed tax performance. Using this approach, fiscal year to date General Fund sales tax is \$3.6 million below revenue projections and the General Fund bed tax is \$463 thousand below projections, which results in the combined General Fund sales and bed tax collections for the General Fund being \$4.1 million below the