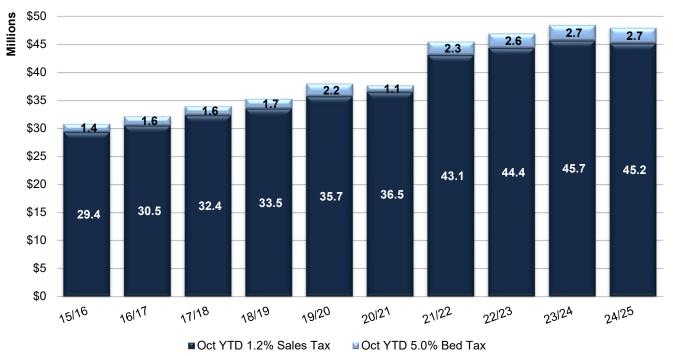

908 thousand), contracting (\$566 thousand), and utilities/communication (\$461 thousand) activity. The attached Executive Summary provides a summary of historical and current fiscal year taxable sales, sales tax collections by fund, tax revenues by business activity, and an analysis of retail tax revenues by activity.

#### **General Fund Highlights**

As the General Fund portion of the City's sales and bed tax revenue collections represents the General Fund's largest revenue source, further analysis is performed on these specific tax collections. The graph below depicts year to date General Fund historical sales and bed tax revenue from FY 2015/16 through FY 2024/25. General Fund sales and bed tax revenue for FY 2024/25 is down 1.1% or \$515 thousand over the prior year to date period.



General Fund Year to Date Sales and Bed Tax Collections YTD



In addition to the 10-year historical comparison, we also review 12 months of General Fund monthly sales and bed tax collections compared to the previous year and to the FY 2024/25 adopted budget for the combined sales and bed tax, as noted in the graph below.



General Fund Monthly Sales and Bed Tax Collection vs. Previous Year

Finally, the MBO prepares the attached Actual to Budget Comparison report that provides a summary of FY 2024/25 General Fund sales tax, bed tax, and a combined total sales and bed tax collections compared to a projected budget amount for the month. Although sales and bed tax are not actually budgeted monthly, this type of analysis of actual collections compared to projections provides insight into s