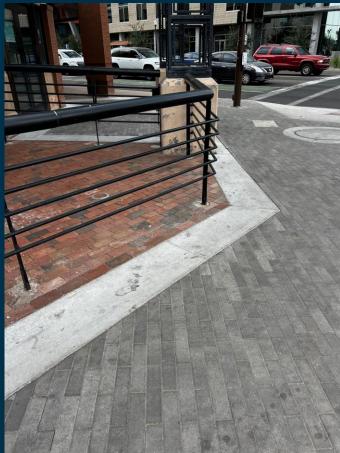

Concrete bands will separate sidewalk and patios.

Photos from Pita Jungle Patio at University Drive and Mill Avenue