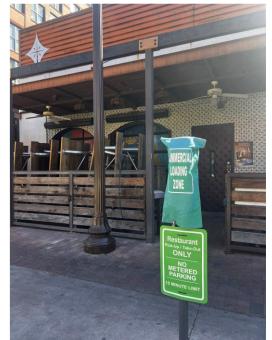

Concrete bands will separate sidewalk and patios.

Photos from Pita Jungle Patio at University Drive and Mill Avenue