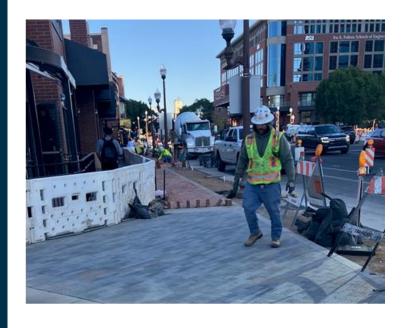

# Project Area Tempe

Phase 1: Intersection of Mill Avenue and University Drive.

- Upgrades to traffic signal infrastructure, sidewalk ramps.
  - Paver pattern on north side will be the same pattern installed on intersections at Seventh, Sixth, etc.
- Replaced pavers in roadway with asphalt.

Concrete bands will separate sidewalk and patios.

Photos from Pita Jungle Patio at University Drive and Mill Avenue