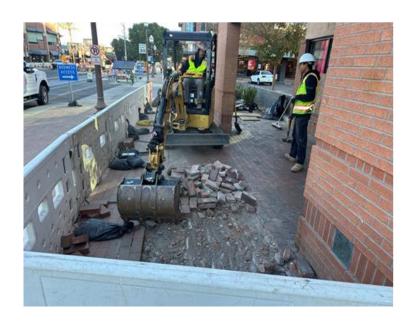

#### Phase 2: University Drive to Seventh Street

- ADA improvements
- Streetlight pole foundation upgrades
- Sidewalk brick replacement with new brick between "bump outs".
  - Work began on "building-side" of sidewalk on the east side on 12/9

#### Phase 3: Seventh Street to Sixth Street

- Sidewalk brick removal, grading, and ADA improvements between "bump outs".
- Utility infrastructure upgrades.
- Hardscape/landscape upgrades.