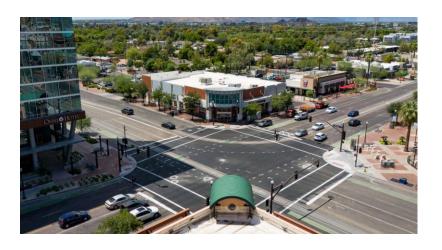

# Project Area Tempe

Phase 1: Intersection of Mill Avenue and University Drive.

- Upgrades to traffic signal infrastructure, sidewalk ramps.
  - Paver pattern on north side will be the same pattern installed on intersections at Seventh, Sixth, etc.
- Replaced pavers in roadway with asphalt.