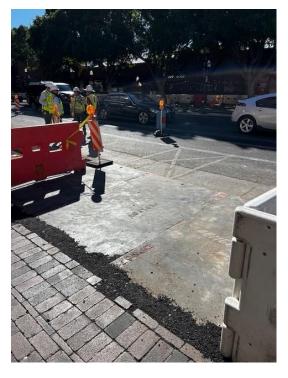

#### Phase 2: University Drive to Seventh Street

- ADA improvements
- Streetlight pole foundation upgrades
- Sidewalk brick replacement with new brick between "bump outs".
  - Work began on "building-side" of sidewalk on the east side on 12/9

#### Phase 3: Seventh Street to Sixth Street

- Sidewalk brick removal, grading, and ADA improvements between "bump outs".
- Utility infrastructure upgrades.
- Hardscape/landscape upgrades.