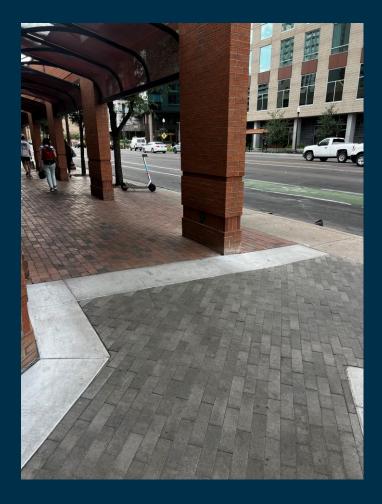

Concrete bands will separate sidewalk and patios.

Photos from Pita Jungle Patio at University Drive and Mill Avenue