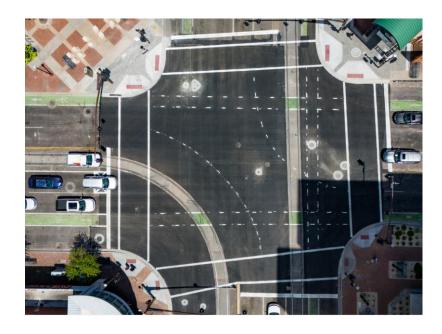

# Project Area Tempe

Phase 1: Intersection of Mill Avenue and University Drive.

- Upgrades to traffic signal infrastructure, sidewalk ramps.
  - Paver pattern on north side will be the same pattern installed on intersections at Seventh, Sixth, etc.
- Replaced pavers in roadway with asphalt.