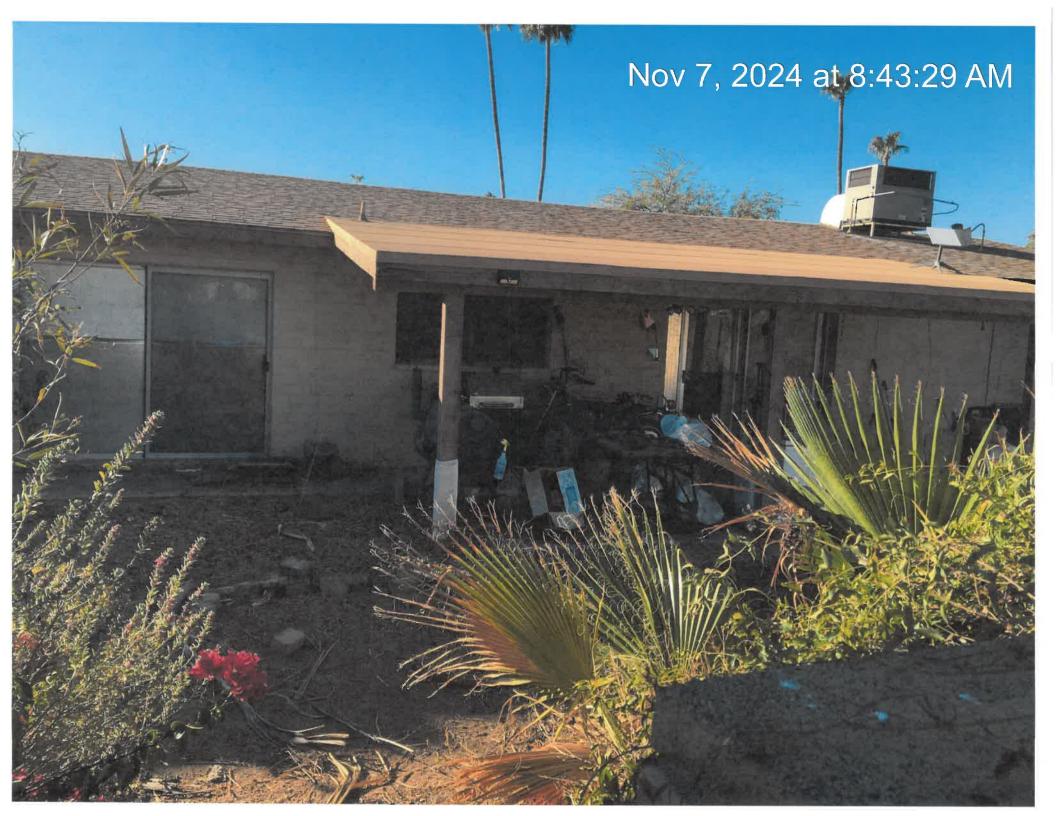

**FISCAL IMPACT:** \$3,840.00 for abatement request, including deteriorating landscaping, trash and debris throughout the front and backyards, Security on site.

**RECOMMENDATION:** Staff – Approval

**BACKGROUND INFORMATION:** City of Tempe – Code Compliance Section requests approval to abate items in violation of the Tempe City Code at the MANLIEF PROPERTY (CE242389). The details of this case represent several months of correspondence for compliance with the property owner. Staff requests the approval of abatement of the following nuisance items under Complaint CE242389: deteriorated landscape, weeds, trash, debris. The request includes the following:

### COMMENTS:

Code Compliance is requesting approval to abate the Manlief Property located at 2300 East Loma Vista Drive in the R1-6, Single Family Residential District. This case was initiated 03/28/24 following which Code Compliance has attempted to obtain compliance through correspondence with the property owner regarding violations of the Tempe City Code.

Without the intervention of abatement the property will continue to deteriorate. It is therefore requested that the City of Tempe Community Development Hearing Officer approve the abatement of this public nuisance in accordance with Section 21-53 of the Tempe City Code.