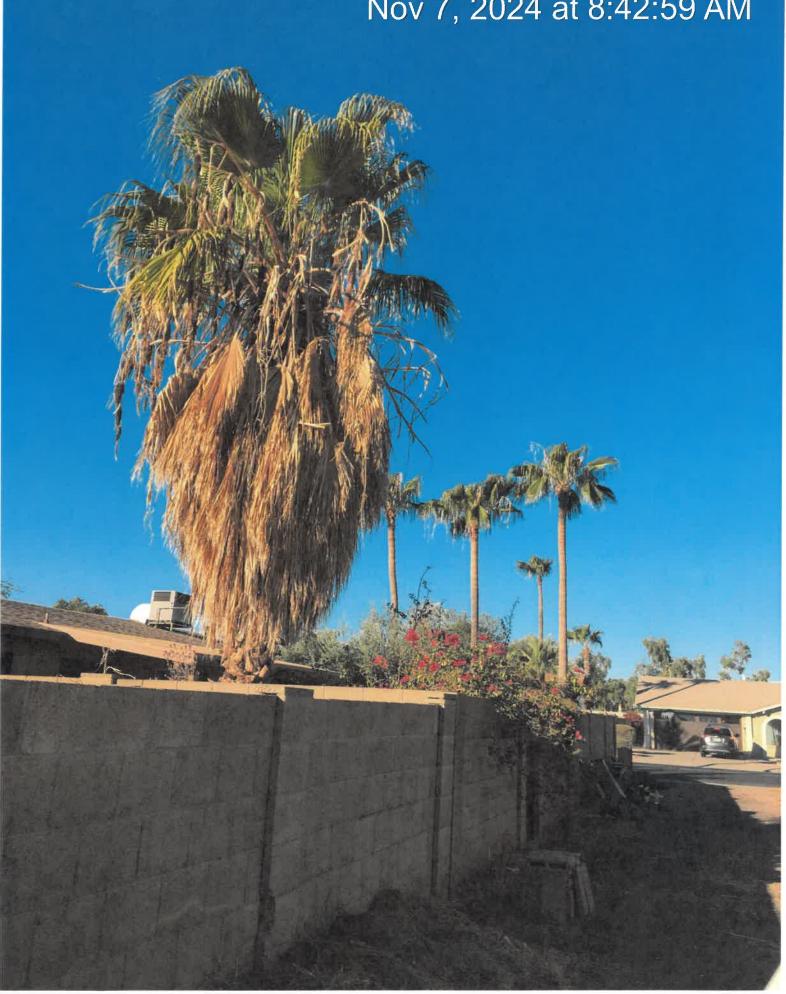

**FISCAL IMPACT:** \$3,840.00 for abatement request, including deteriorating landscaping, trash and debris throughout the front and backyards, Security on site.

**RECOMMENDATION:** Staff – Approval

**BACKGROUND INFORMATION:** City of Tempe – Code Compliance Section requests approval to abate items in violation of the Tempe City Code at the MANLIEF PROPERTY (CE242389). The details of this case represent several months of correspondence for compliance with the property owner. Staff requests the approval of abatement of the following nuisance items under Complaint CE242389: deteriorated landscape, weeds, trash, debris. The request includes the following:

### COMMENTS:

Code Compliance is requesting approval to abate the Manlief Property located at 2300 East Loma Vista Drive in the R1-6, Single Family Residential District. This case was initiated 03/28/24 following which Code Compliance has attempted to obtain compliance through correspondence with the property owner regarding violations of the Tempe City Code.

Without the intervention of abatement the property will continue to deteriorate. It is therefore requested that the City of Tempe Community Development Hearing Officer approve the abatement of this public nuisance in accordance with Section 21-53 of the Tempe City Code.