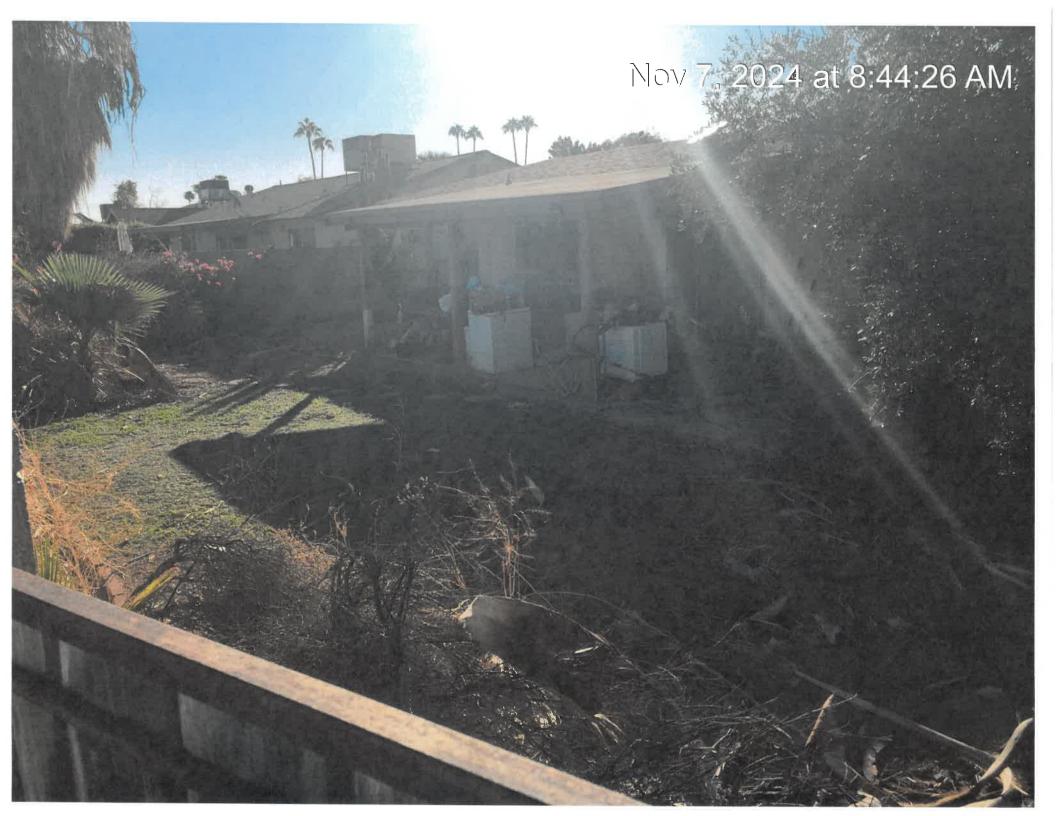

**FISCAL IMPACT:** \$3,840.00 for abatement request, including deteriorating landscaping, trash and debris throughout the front and backyards, Security on site.

**RECOMMENDATION:** Staff – Approval

**BACKGROUND INFORMATION:** City of Tempe – Code Compliance Section requests approval to abate items in violation of the Tempe City Code at the MANLIEF PROPERTY (CE242389). The details of this case represent several months of correspondence for compliance with the property owner. Staff requests the approval of abatement of the following nuisance items under Complaint CE242389: deteriorated landscape, weeds, trash, debris. The request includes the following:

### COMMENTS:

Code Compliance is requesting approval to abate the Manlief Property located at 2300 East Loma Vista Drive in the R1-6, Single Family Residential District. This case was initiated 03/28/24 following which Code Compliance has attempted to obtain compliance through correspondence with the property owner regarding violations of the Tempe City Code.

Without the intervention of abatement the property will continue to deteriorate. It is therefore requested that the City of Tempe Community Development Hearing Officer approve the abatement of this public nuisance in accordance with Section 21-53 of the Tempe City Code.