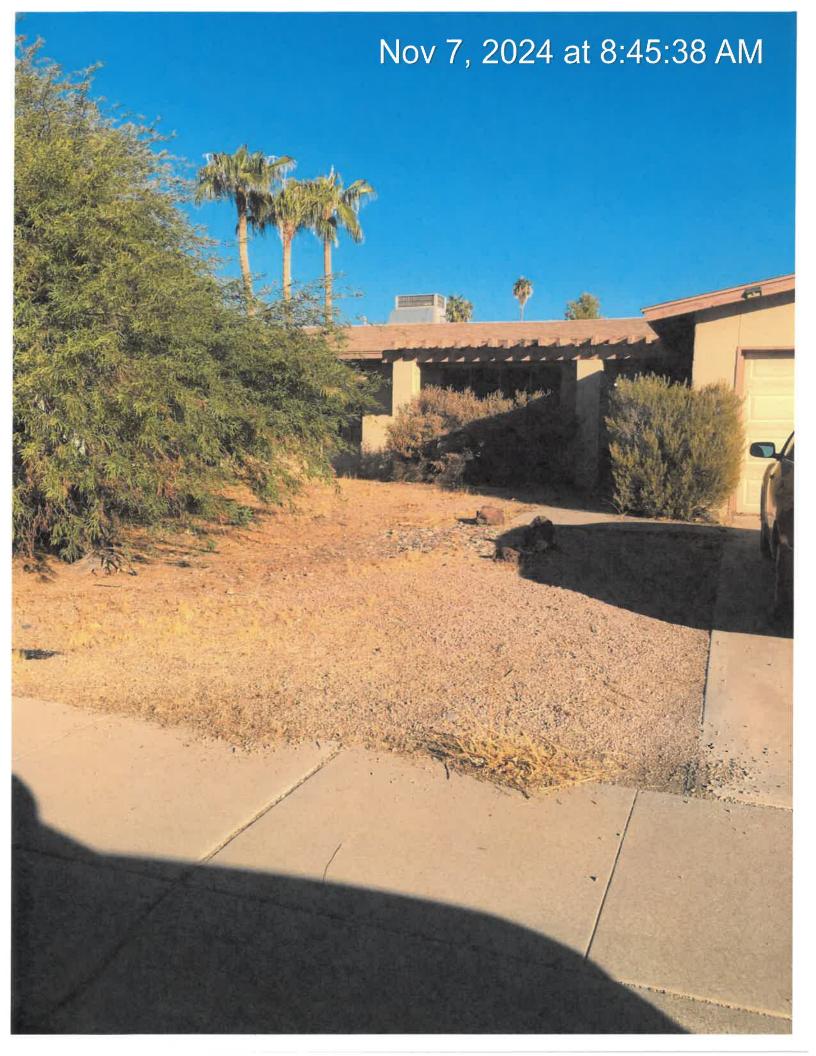

**FISCAL IMPACT:** \$3,840.00 for abatement request, including deteriorating landscaping, trash and debris throughout the front and backyards, Security on site.

**RECOMMENDATION:** Staff – Approval

**BACKGROUND INFORMATION:** City of Tempe – Code Compliance Section requests approval to abate items in violation of the Tempe City Code at the MANLIEF PROPERTY (CE242389). The details of this case represent several months of correspondence for compliance with the property owner. Staff requests the approval of abatement of the following nuisance items under Complaint CE242389: deteriorated landscape, weeds, trash, debris. The request includes the following:

### COMMENTS:

Code Compliance is requesting approval to abate the Manlief Property located at 2300 East Loma Vista Drive in the R1-6, Single Family Residential District. This case was initiated 03/28/24 following which Code Compliance has attempted to obtain compliance through correspondence with the property owner regarding violations of the Tempe City Code.

Without the intervention of abatement the property will continue to deteriorate. It is therefore requested that the City of Tempe Community Development Hearing Officer approve the abatement of this public nuisance in accordance with Section 21-53 of the Tempe City Code.