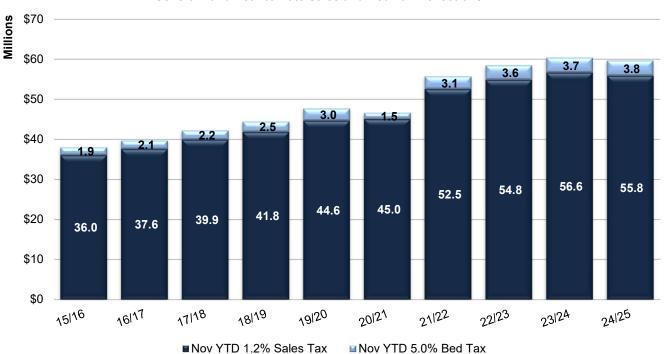

### **General Fund Highlights**

As the General Fund portion of the City's sales and bed tax revenue collections represents the General Fund's largest revenue source, further analysis is performed on these specific tax collections. The graph below depicts year to date General Fund historical sales and bed tax revenue from FY 2015/16 through FY 2024/25. General Fund sales and bed tax revenue for FY 2024/25 is down 1.2% or \$745 thousand over the prior year to date period.