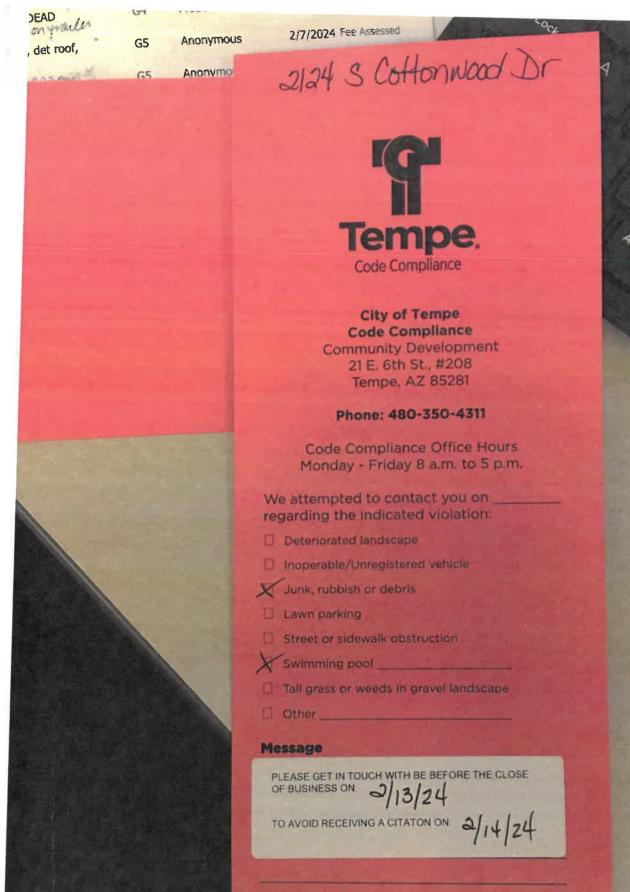

02/07/24 Inspected property and found exterior junk, trash and debris in the back yard. Pink final notice to comply mailed to property owner, Patricia Weaver, to contact me.

02/16/24 Inspected property and observed the property remains in violation. Called the phone number on the water bill. Was not able to leave a voicemail.