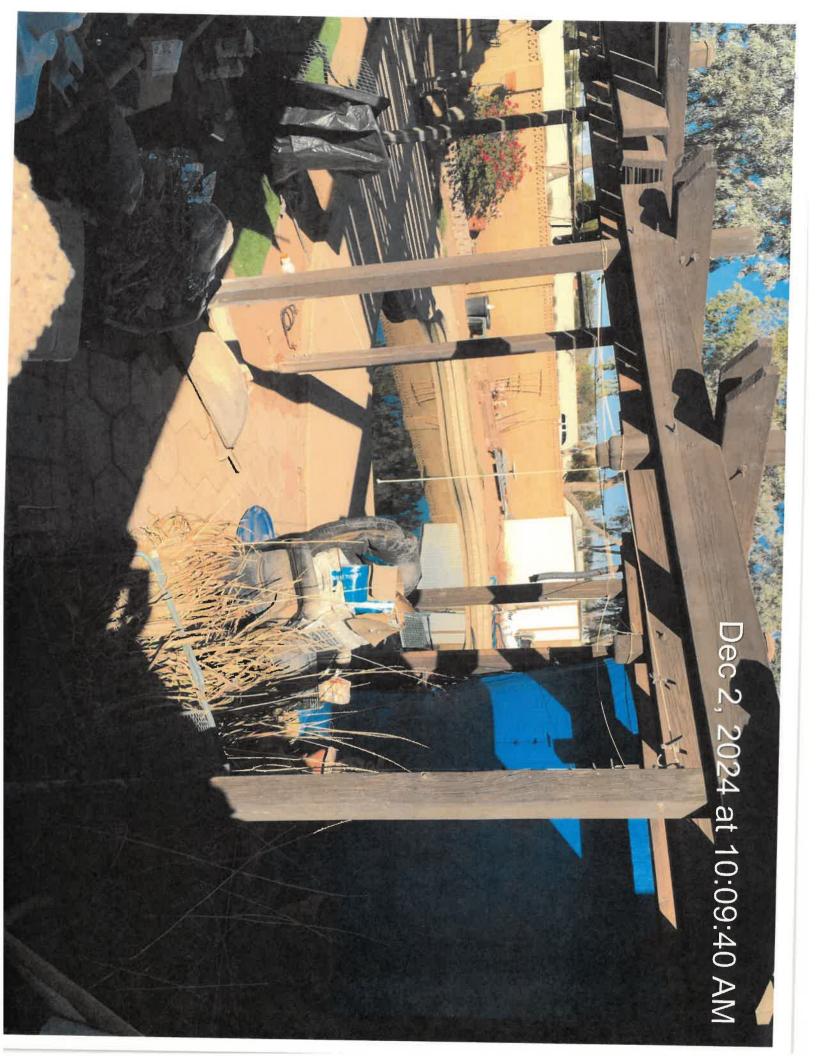

7/23/24 Civil arraignment NLT 8/06/24.

8/06/24 Pending default appear NLT 8/20/24.

8/20/24 Owner failed to appear for court, default fines and fees imposed.

12/02/24 Photos taken that show the current condition of the property.

#### **RECOMMENDATIONS:**

I recommend an abatement of the nuisance violations at the property at 2112 S COTTONWOOD DR due to property owner's failure to bring property into compliance with Tempe City Code 21-3.B.8., 21-3.B.1, and 21-3.b.16. MS. WEAVER has been given ample time to come into compliance and maintain the property. The property owner has been issued a civil citation and has failed to appear to court. There has been no indication that the property owner will bring the property into compliance. The property represents a health hazard and an eyesore to the community.

| CC 21-3.b.1  | PLEASE REMOVE AND PROPERLY DISCARD THE ITEMS IN THE BACK AND SIDE OF THE PROPERTY. THIS INCLUDES FURNITURE, SCRAP WOOD, CONTAINERS, TRASH, BUSCKETS, METAL, ANY HOUSEHOLD ITEMS, AND ANY OTHER MISCELLANEOUS ITEMS.                                      |
|--------------|----------------------------------------------------------------------------------------------------------------------------------------------------------------------------------------------------------------------------------------------------------|
| CC 21-3.b.16 | RESTORE POOL WATER TO A CLEAN AND CLEAR STATE. ALL ALGEA, DIRT, AND DEBRIS MUST BE REMOVED FROM POOL.                                                                                                                                                    |
| CC 21-3.b.8  | PLEASE REMOVE ALL GRASS AND/OR WEEDS FROM THE FRONT AND/OR SIDES OF THE PROPERTY IN THE GRAVEL LANDSCAPED AREAS. ALL GRAVEL LANDSCAPES MUST BE MAINTAINED FREE AND CLEAR OF ANY UNCONTROLLED GROWTH, REGARDLESS OF HEIGHT. WILDFLOWERS ARE AN EXCEPTION. |