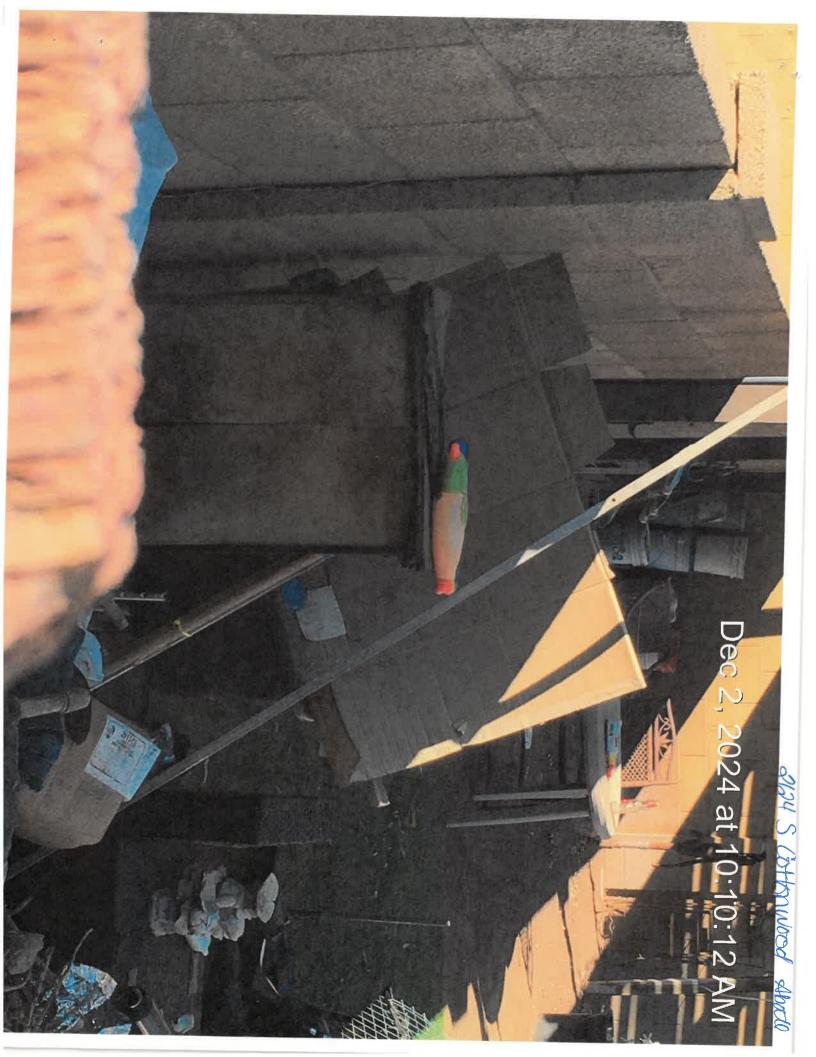

7/23/24 Civil arraignment NLT 8/06/24.

8/06/24 Pending default appear NLT 8/20/24.

8/20/24 Owner failed to appear for court, default fines and fees imposed.

12/02/24 Photos taken that show the current condition of the property.

#### **RECOMMENDATIONS:**

I recommend an abatement of the nuisance violations at the property at 2112 S COTTONWOOD DR due to property owner's failure to bring property into compliance with Tempe City Code 21-3.B.8., 21-3.B.1, and 21-3.b.16. MS. WEAVER has been given ample time to come into compliance and maintain the property. The property owner has been issued a civil citation and has failed to appear to court. There has been no indication that the property owner will bring the property into compliance. The property represents a health hazard and an eyesore to the community.

| CC 21-3.b.1  | PLEASE REMOVE AND PROPERLY DISCARD THE ITEMS IN THE BACK AND SIDE OF THE PROPERTY. THIS INCLUDES FURNITURE, SCRAP WOOD, CONTAINERS, TRASH, BUSCKETS, METAL, ANY HOUSEHOLD ITEMS, AND ANY OTHER MISCELLANEOUS ITEMS.                                      |
|--------------|----------------------------------------------------------------------------------------------------------------------------------------------------------------------------------------------------------------------------------------------------------|
| CC 21-3.b.16 | RESTORE POOL WATER TO A CLEAN AND CLEAR STATE. ALL ALGEA, DIRT, AND DEBRIS MUST BE REMOVED FROM POOL.                                                                                                                                                    |
| CC 21-3.b.8  | PLEASE REMOVE ALL GRASS AND/OR WEEDS FROM THE FRONT AND/OR SIDES OF THE PROPERTY IN THE GRAVEL LANDSCAPED AREAS. ALL GRAVEL LANDSCAPES MUST BE MAINTAINED FREE AND CLEAR OF ANY UNCONTROLLED GROWTH, REGARDLESS OF HEIGHT. WILDFLOWERS ARE AN EXCEPTION. |