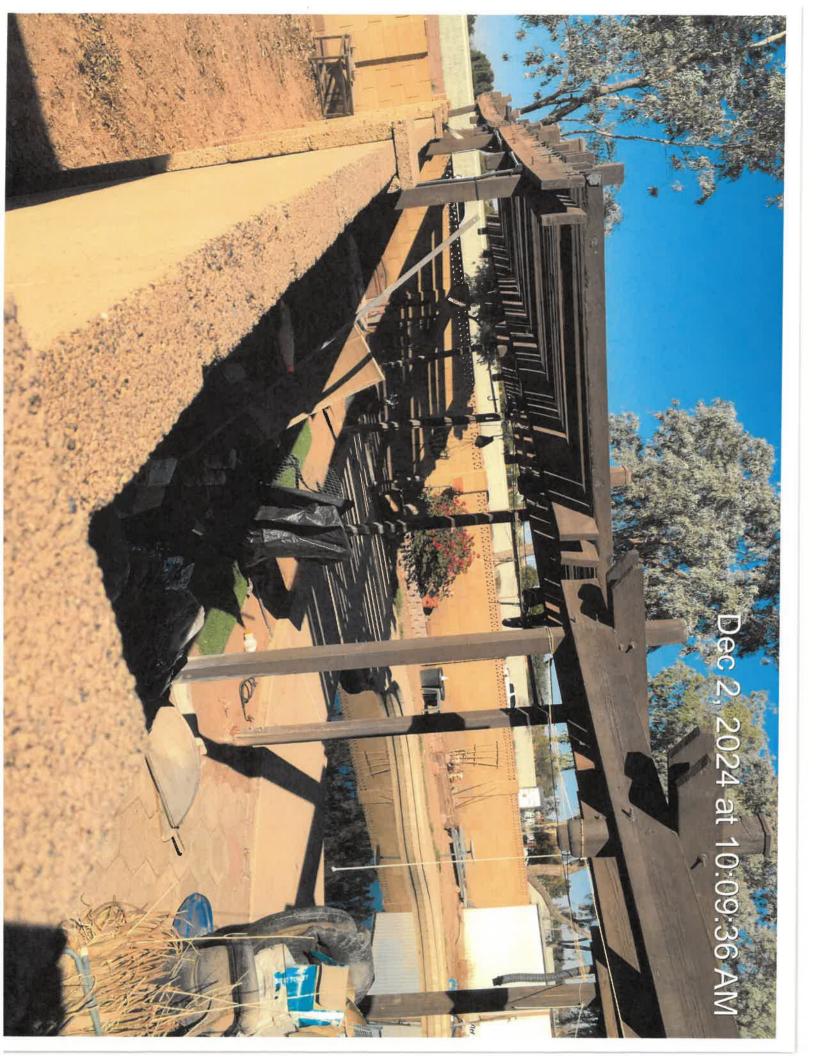

7/23/24 Civil arraignment NLT 8/06/24.

8/06/24 Pending default appear NLT 8/20/24.

8/20/24 Owner failed to appear for court, default fines and fees imposed.

12/02/24 Photos taken that show the current condition of the property.

#### **RECOMMENDATIONS:**

I recommend an abatement of the nuisance violations at the property at 2112 S COTTONWOOD DR due to property owner's failure to bring property into compliance with Tempe City Code 21-3.B.8., 21-3.B.1, and 21-3.b.16. MS. WEAVER has been given ample time to come into compliance and maintain the property. The property owner has been issued a civil citation and has failed to appear to court. There has been no indication that the property owner will bring the property into compliance. The property represents a health hazard and an eyesore to the community.

| CC 21-3.b.1  | PLEASE REMOVE AND PROPERLY DISCARD THE ITEMS IN THE BACK AND SIDE OF THE PROPERTY. THIS INCLUDES FURNITURE, SCRAP WOOD, CONTAINERS, TRASH, BUSCKETS, METAL, ANY HOUSEHOLD ITEMS, AND ANY OTHER MISCELLANEOUS ITEMS.                                      |
|--------------|----------------------------------------------------------------------------------------------------------------------------------------------------------------------------------------------------------------------------------------------------------|
| CC 21-3.b.16 | RESTORE POOL WATER TO A CLEAN AND CLEAR STATE. ALL ALGEA, DIRT, AND DEBRIS MUST BE REMOVED FROM POOL.                                                                                                                                                    |
| CC 21-3.b.8  | PLEASE REMOVE ALL GRASS AND/OR WEEDS FROM THE FRONT AND/OR SIDES OF THE PROPERTY IN THE GRAVEL LANDSCAPED AREAS. ALL GRAVEL LANDSCAPES MUST BE MAINTAINED FREE AND CLEAR OF ANY UNCONTROLLED GROWTH, REGARDLESS OF HEIGHT. WILDFLOWERS ARE AN EXCEPTION. |