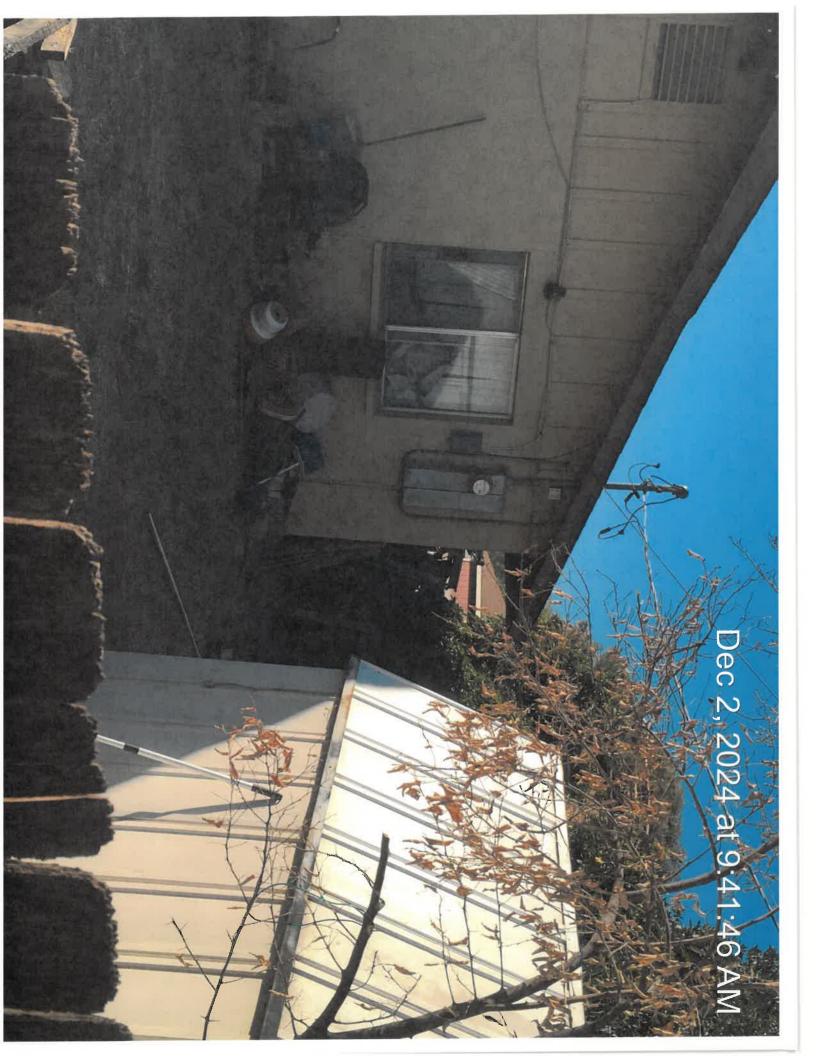

11/8/24 Observed the wall has been repaired. The rest of the violations remain.

12/02/24 Photos taken that show the current condition of the property.

12/20/24 Posted notice of intent to abate to property and mailed to property owner.