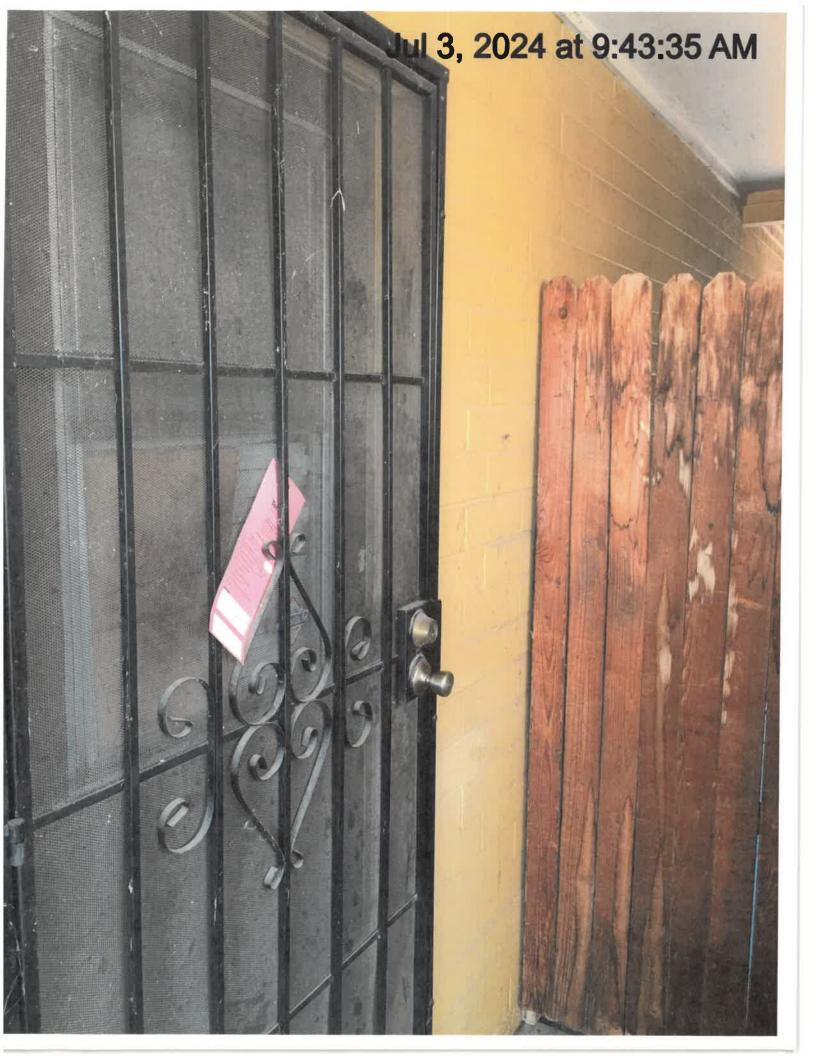

7/03/24 Pink final notice to comply posted to the property asking for the property owner to contact me.

There have been numerous communications with the property owner regarding the violations and extension requests.

11/8/24 Observed the wall has been repaired. The rest of the violations remain.

12/02/24 Photos taken that show the current condition of the property.

12/20/24 Posted notice of intent to abate to property and mailed to property owner.