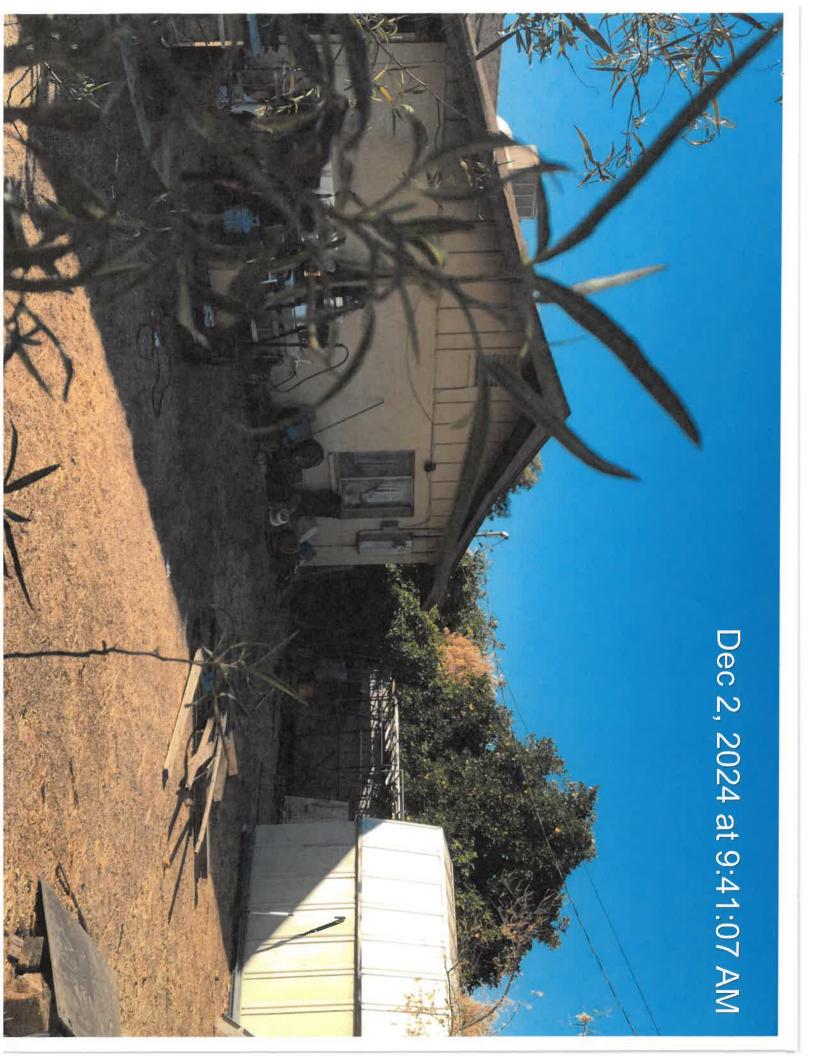

11/8/24 Observed the wall has been repaired. The rest of the violations remain.

12/02/24 Photos taken that show the current condition of the property.

12/20/24 Posted notice of intent to abate to property and mailed to property owner.

Scope of Work

- Remove any junk, trash, and debris from the front side, and rear of the property
- Cut the over height grass and weeds in the front side, and rear yards
- Trim and/or remove any dead portions of bushes, shrubs, or trees in the front, side, and rear yards
- Haul off debris
- Police presence on-site for the duration of the visit