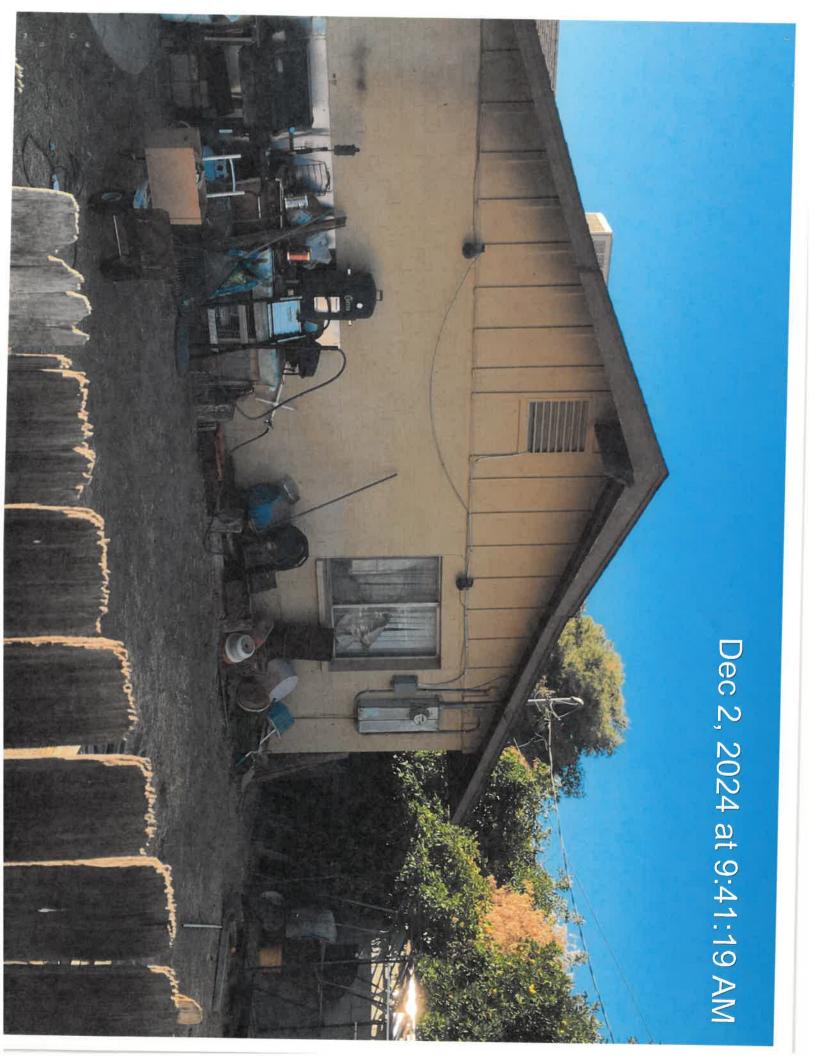

11/8/24 Observed the wall has been repaired. The rest of the violations remain.

12/02/24 Photos taken that show the current condition of the property.

12/20/24 Posted notice of intent to abate to property and mailed to property owner.

Scope of Work

- Remove any junk, trash, and debris from the front side, and rear of the property
- Cut the over height grass and weeds in the front side, and rear yards
- Trim and/or remove any dead portions of bushes, shrubs, or trees in the front, side, and rear yards
- Haul off debris
- Police presence on-site for the duration of the visit