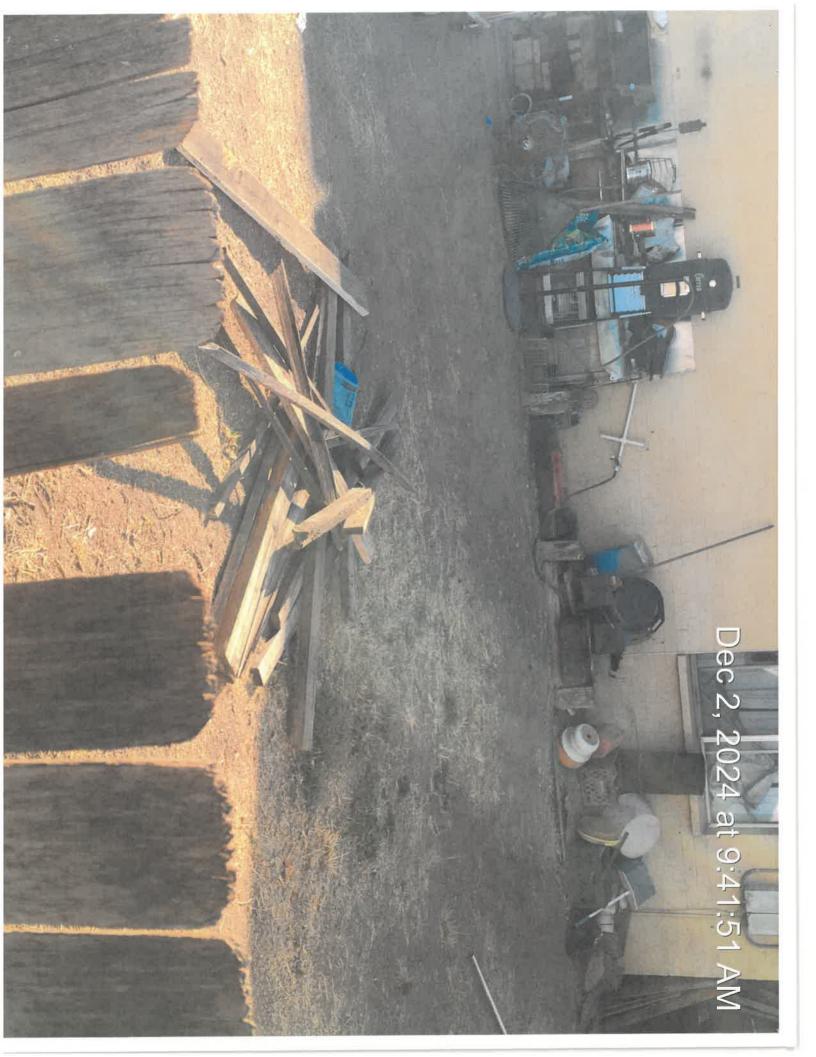

11/8/24 Observed the wall has been repaired. The rest of the violations remain.

12/02/24 Photos taken that show the current condition of the property.

12/20/24 Posted notice of intent to abate to property and mailed to property owner.

- CC 21-3.b.1 PLEASE REMOVE AND PROPERLY DISCARD THE ITEMS IN THE FRONT, SIDE, AND BACK YARDS OF THE PROPERTY. AS WELL AS ITEMS IN THE ALLEY BEHIND THIS PROPERTY. THIS INCLUDES BUT IS NOT LIMITED TO VEHICLE PARTS, TOOLS, CONTAINERS, TRASH, METAL, WOOD, ANY HOUSEHOLD ITEMS, AND ANY OTHER MISCELLANEOUS ITEMS.
- CC 21-3.b.8 PLEASE CUT/REMOVE ALL OVERHEIGHT GRASS/WEEDS IN THE FRONT/SIDE/REAR YARDS OF THE PROPERTY AS WELL AS THE ALLEY. MAINTAIN LANDSCAPE FREE OF ANY UNCONTROLLED GROWTH OR DEAD VEGETATION.
- CC 21-3.b.8 PLEASE REMOVE DEAD PORTIONS OF THE TREES/BUSHES IN THE FRONT AND/OR SIDE AND/OR REAR YARD LANDSCAPED AREAS. ALL LANDSCAPES MUST BE MAINTAINED FREE AND CLEAR OF ANY DEAD GROWTH.