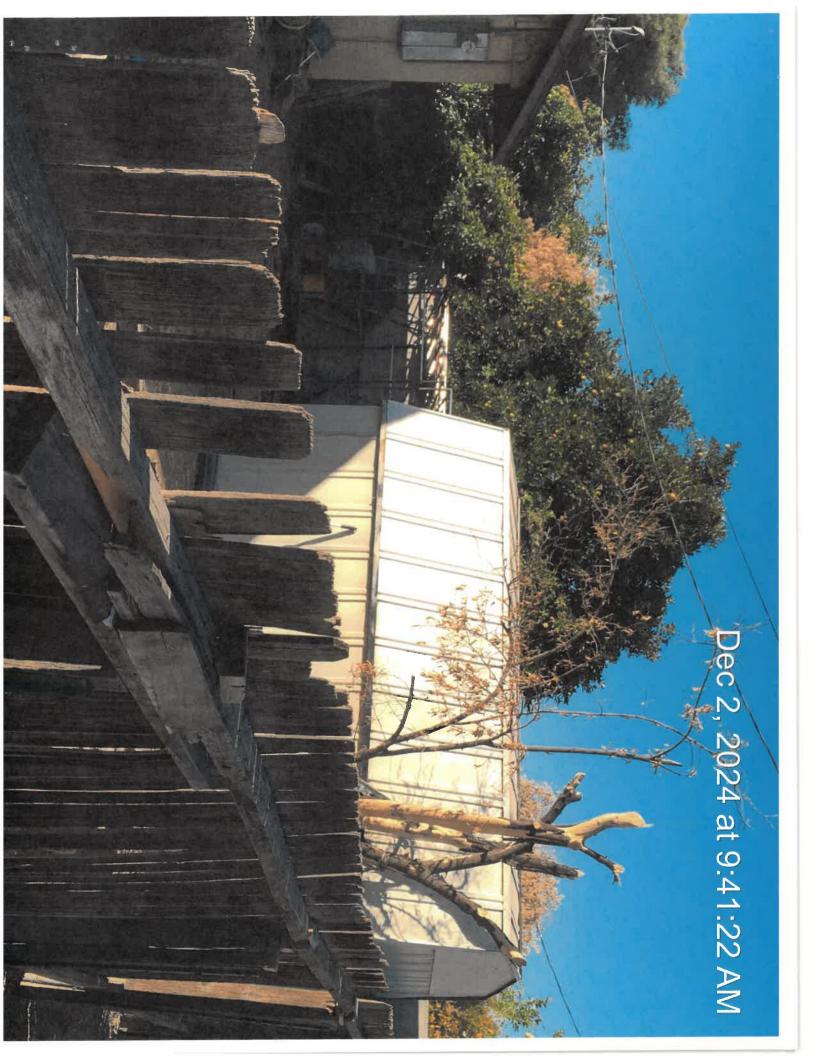

11/8/24 Observed the wall has been repaired. The rest of the violations remain.

12/02/24 Photos taken that show the current condition of the property.

12/20/24 Posted notice of intent to abate to property and mailed to property owner.