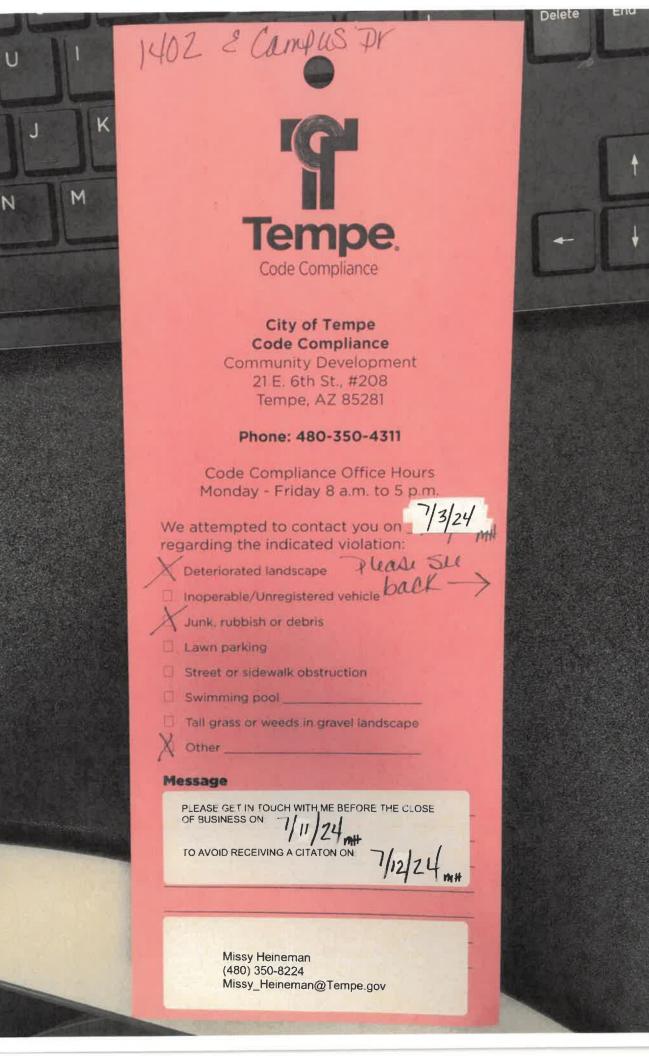

7/03/24 Pink final notice to comply posted to the property asking for the property owner to contact me.

There have been numerous communications with the property owner regarding the violations and extension requests.