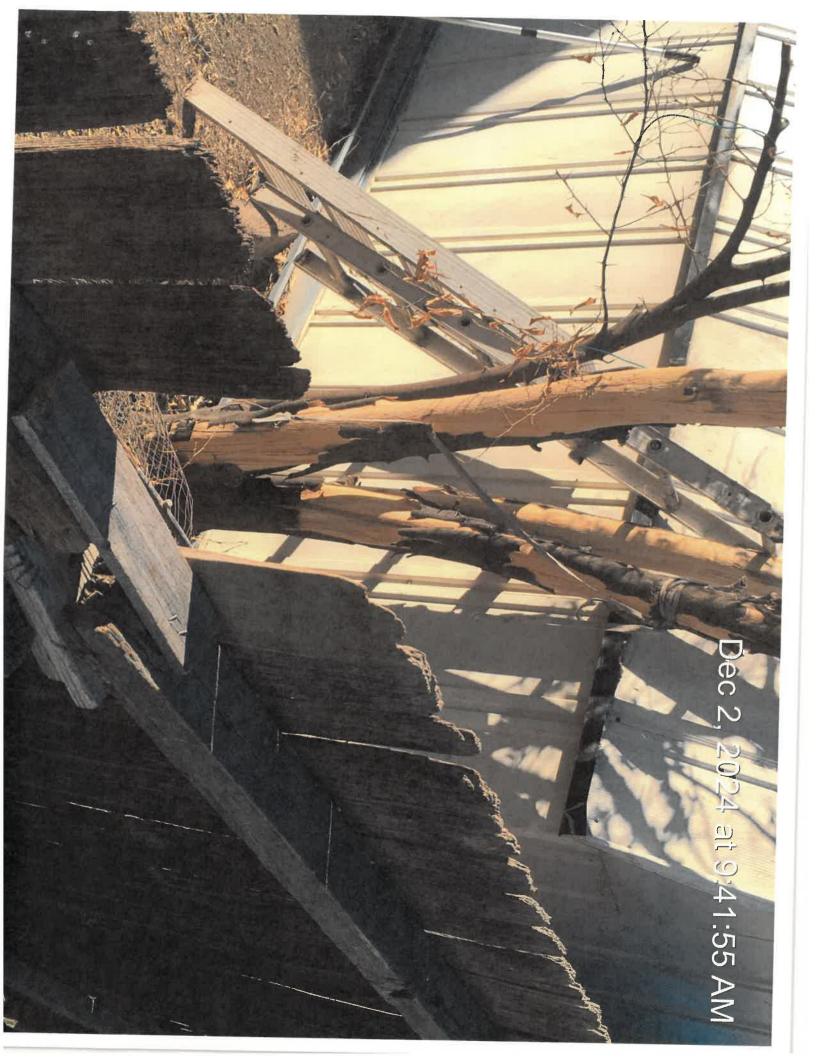

11/8/24 Observed the wall has been repaired. The rest of the violations remain.

12/02/24 Photos taken that show the current condition of the property.

12/20/24 Posted notice of intent to abate to property and mailed to property owner.