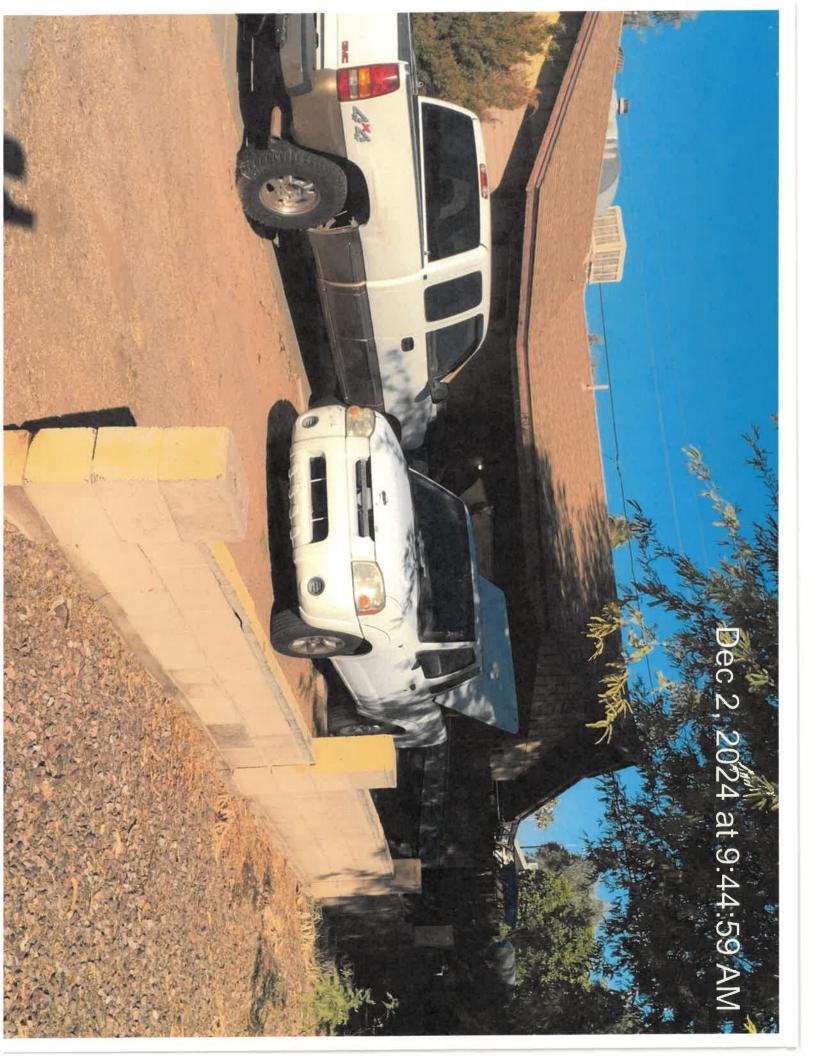

11/8/24 Observed the wall has been repaired. The rest of the violations remain.

12/02/24 Photos taken that show the current condition of the property.

12/20/24 Posted notice of intent to abate to property and mailed to property owner.

#### **RECOMMENDATIONS:**

I recommend an abatement of the nuisance violations at the property at 1402 E CAMPUS DR due to property owner's failure to bring property into compliance with Tempe City Code 21-3.B.8 DETERIORATED LANDSCAPE AND 21-1.B.1EXTERIOR JUNK, TRASH, AND DEBRIS. MR. CARLSON has been given ample time to come into compliance and maintain the property. The property owner has been issued a civil citation and has failed to appear to court. There has been no indication that the property owner will bring the property into compliance. The property represents a health hazard and an evesore to the community.