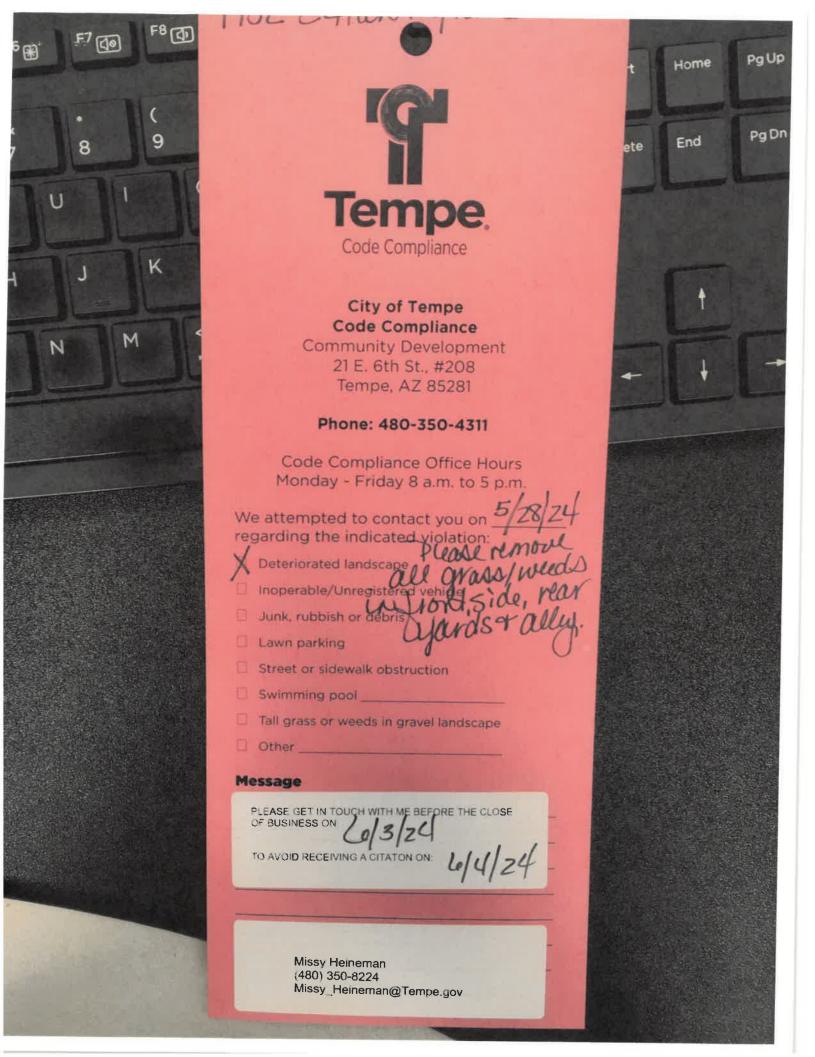

5/28/2024 Inspected property and found grass and weeds growing in the gravel landscape of the front and side yards remain in violation. Pink final notice to comply mailed to property owner, Ryan Aykroid, to contact me.