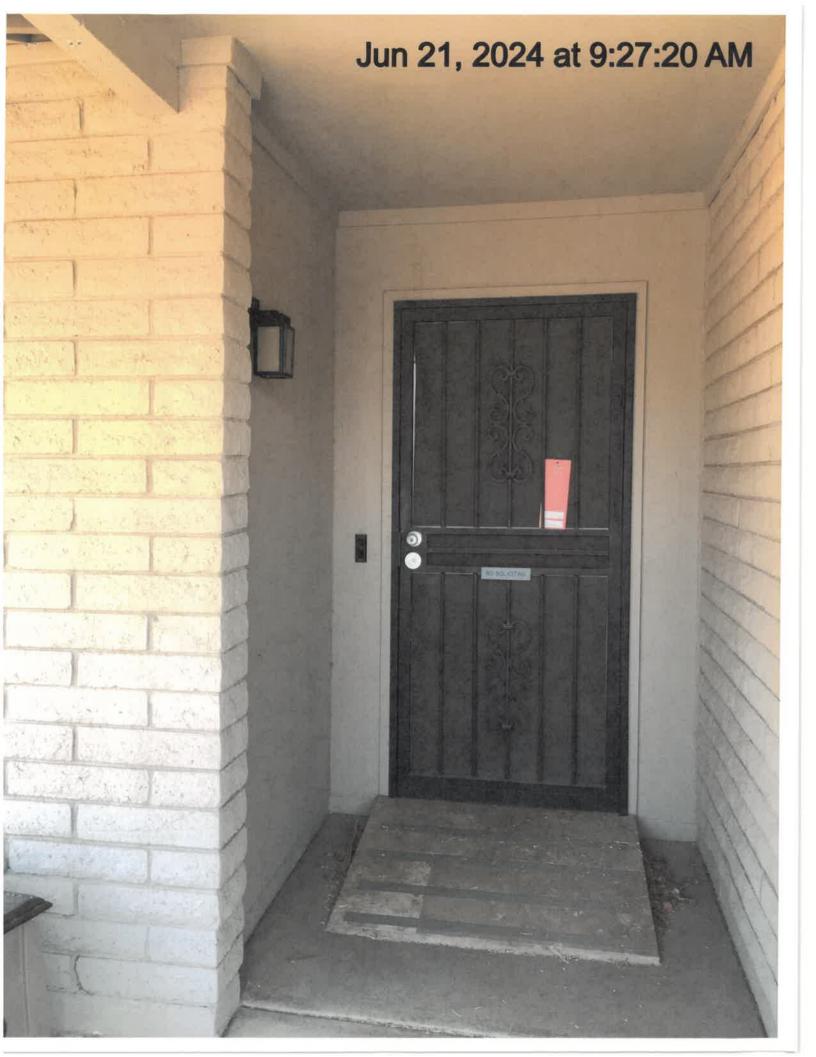

6/21/2024 Inspected property and found grass and weeds growing in the gravel landscape of the front and side yards remain in violation. Second pink final notice to comply was posted to the property, asking for the property owner, Ryan Aykroid to contact me.