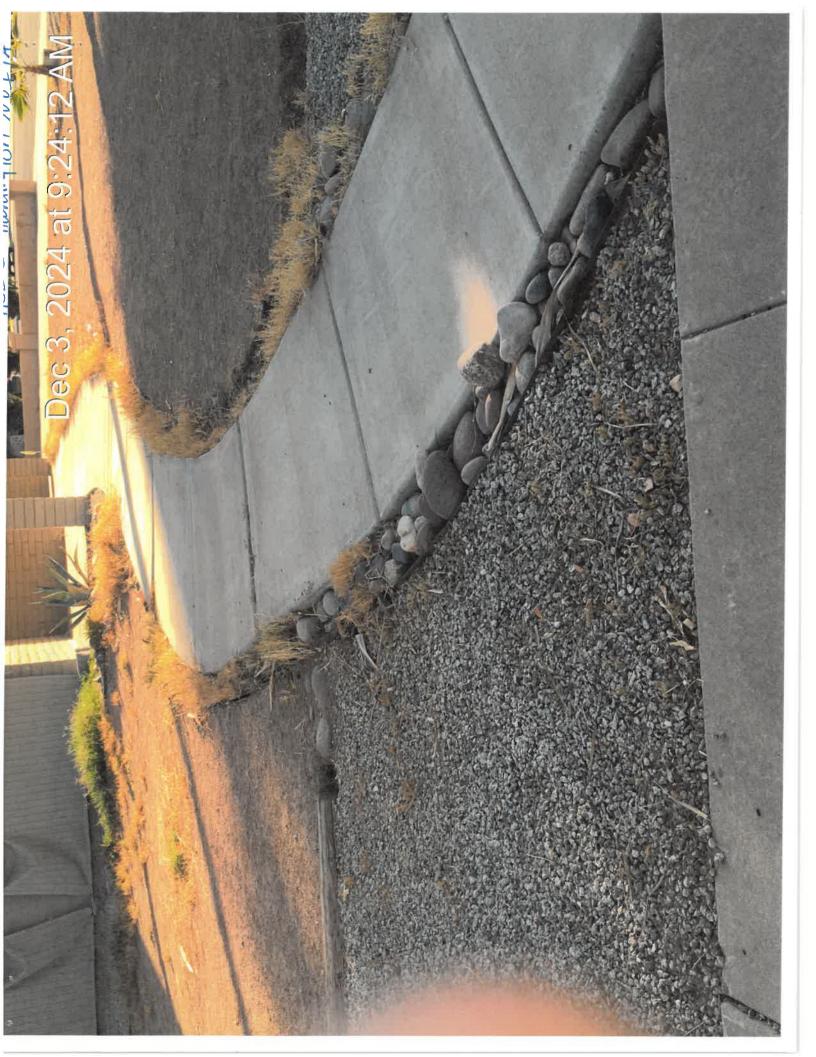

12/3/2024 Photos taken that show the current condition of the property.

12/20/2024 Posted notice of intent to abate to property and mailed to property owner.