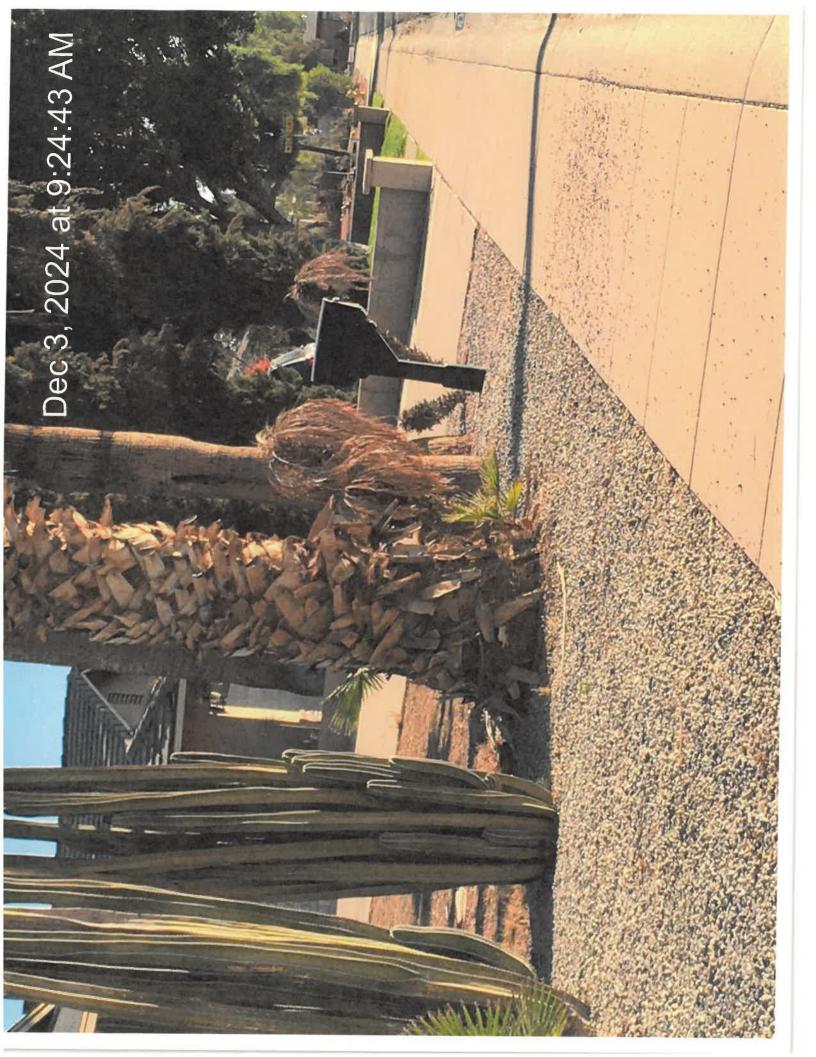

12/3/2024 Photos taken that show the current condition of the property.

12/20/2024 Posted notice of intent to abate to property and mailed to property owner.

7/29/2024 Inspected property and found grass and weeds growing in the gravel landscape of the front and side yards. Dead portions of trees/bushes have been added to the violation. Revised final notice to comply mailed to property owner, Ryan Aykroid, to remedy the violations.