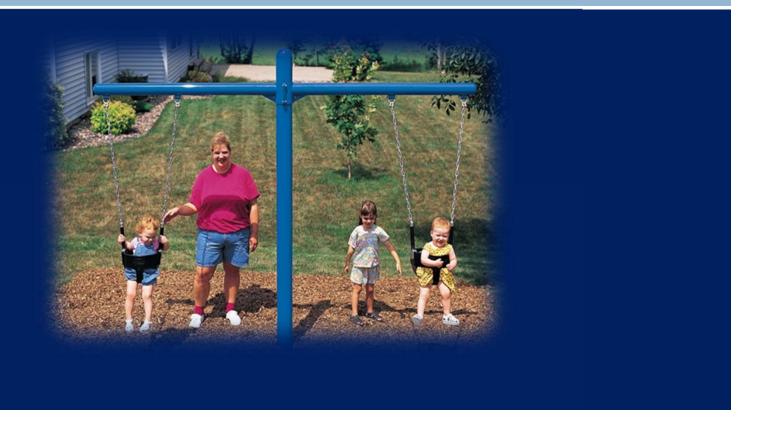

erview of Options
- □ Next Steps
- □ Questions

#### Background

Scudder Park area residents participated in a master plan process in 2007



## Background

# Park improvements put on hold until 2014





#### Parameters

Reconfigured +
Accessible
Playground Area



#### Overview of Options

- □ Layout A: mimics current footprint
- □ Layout B: quarter circle footprint
- □ Layout C: split quarter circle footprint
- □ Layout D: figure eight footprint
- □ Layout E: pickleball court

#### Overview of Options

□ Examples of playground equipment

#### Modular Sets



#### Shade Structures



## Spinners



#### See Saw's



#### Slides



## Spring Play



# Spinners



### Orbitals



#### Modular Sets



#### Modular Sets



# Swings



## Orbitals



# Spring Play



# See Saw's



# Swings



### Gliders



## Spinners



#### Gliders



#### Pickleball



### Other Equipment



## Other Equipment



## Other Equipment



# Swings



#### Next Steps

- □ Comment period open through August 31
- □ Next public meeting September 21
- □ October 2015 Final design/Engineering
- □ January 2016 Project bids
- □ March 2016 Construction

| □ Q | uestions?                             |
|-----|---------------------------------------|
| □Ο  | ther concerns?                        |
|     | www.tempe.gov/ScudderParkImprovements |
|     |                                       |