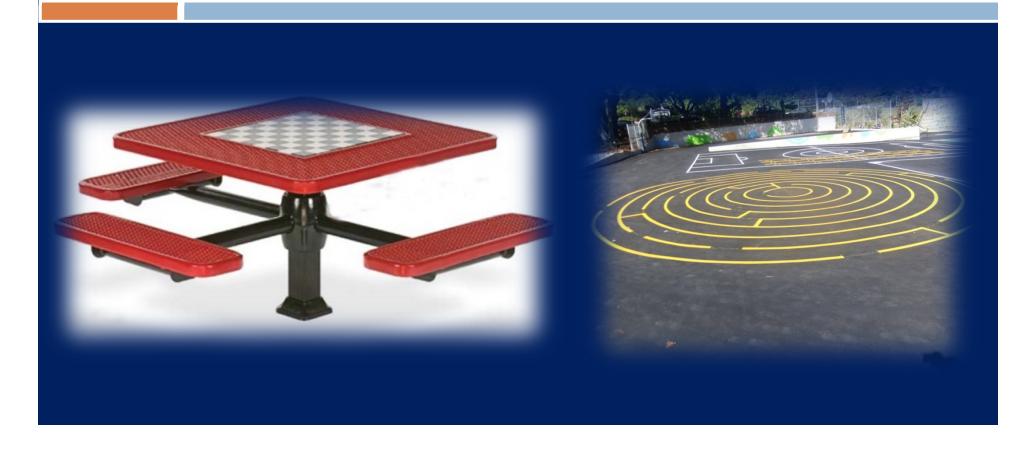

master plan process in 2007



## Background

# Park improvements put on hold until 2014





#### Parameters

Reconfigured +
Accessible
Playground Area



#### Overview of Options

- □ Layout A: mimics current footprint
- □ Layout B: quarter circle footprint
- □ Layout C: split quarter circle footprint
- □ Layout D: figure eight footprint
- □ Layout E: pickleball court

#### Overview of Options

□ Examples of playground equipment

#### Modular Sets



#### Shade Structures



## Spinners



#### See Saw's



#### Slides



## Spring Play



# Spinners



### Orbitals



#### Modular Sets



#### Modular Sets



# Swings



## Orbitals



# Spring Play



# See Saw's



# Swings



### Gliders



## Spinners



#### Gliders



#### Pickleball



### Other Equipment



## Other Equipment



## Other Equipment



# Swings



#### Next Steps

- □ Comment period open through August 31
- □ Next public meeting September 21
- □ October 2015 Final design/Engineering
- □ January 2016 Project bids
- □ March 2016 Construction

| □ Q | uestions?                             |
|-----|---------------------------------------|
| □Ο  | ther concerns?                        |
|     | www.tempe.gov/ScudderParkImprovements |
|     |                                       |