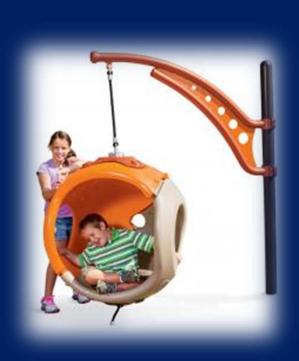

oductions
- □ Background + Parameters
- □ Overview of Options
- □ Next Steps
- □ Questions

#### Background

Scudder Park area residents participated in a master plan process in 2007



## Background

# Park improvements put on hold until 2014





#### Parameters

Reconfigured +
Accessible
Playground Area



#### Overview of Options

- □ Layout A: mimics current footprint
- □ Layout B: quarter circle footprint
- □ Layout C: split quarter circle footprint
- □ Layout D: figure eight footprint
- □ Layout E: pickleball court

#### Overview of Options

□ Examples of playground equipment

#### Modular Sets



#### Shade Structures



## Spinners



#### See Saw's



#### Slides



## Spring Play



# Spinners



### Orbitals



#### Modular Sets



#### Modular Sets



# Swings



## Orbitals



# Spring Play



# See Saw's



# Swings



### Gliders



## Spinners



#### Gliders



#### Pickleball



### Other Equipment



## Other Equipment



## Other Equipment



# Swings



#### Next Steps

- □ Comment period open through August 31
- □ Next public meeting September 21
- □ October 2015 Final design/Engineering
- □ January 2016 Project bids
- □ March 2016 Construction

| □ Q | uestions?                             |
|-----|---------------------------------------|
| □Ο  | ther concerns?                        |
|     | www.tempe.gov/ScudderParkImprovements |
|     |                                       |