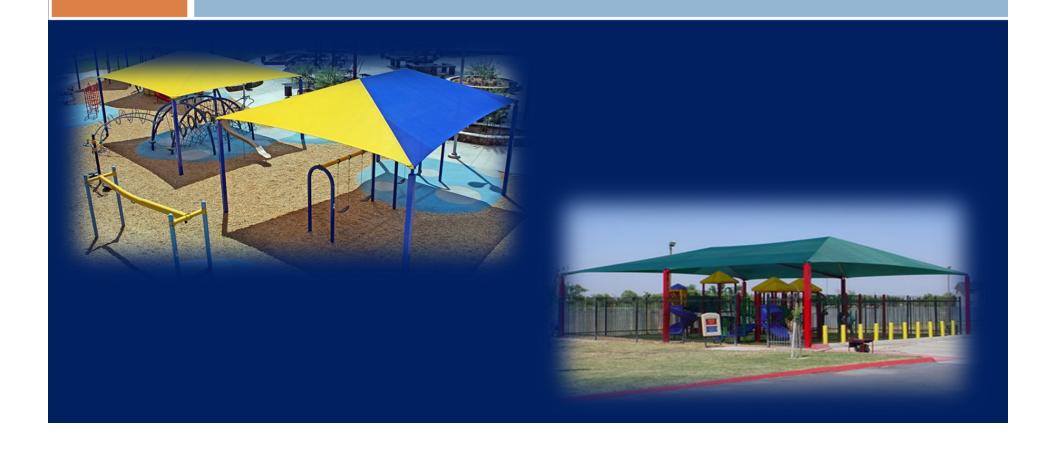

# SCUDDER PARK IMPROVEMENT PROJECT



#### Welcome

- □ Staff Introductions
- □ Background + Parameters
- □ Overview of Options
- □ Next Steps
- □ Questions

#### Background

Scudder Park area residents participated in a master plan process in 2007



## Background

# Park improvements put on hold until 2014





#### Parameters

Reconfigured +
Accessible
Playground Area



#### Overview of Options

- □ Layout A: mimics current footprint
- □ Layout B: quarter circle footprint
- □ Layout C: split quarter circle footprint
- □ Layout D: figure eight footprint
- □ Layout E: pickleball court

#### Overview of Options

□ Examples of playground equipment

#### Modular Sets



#### Shade Structures



## Spinners



#### See Saw's



#### Slides



## Spring Play



# Spinners



### Orbitals



#### Modular Sets



#### Modular Sets



# Swings



## Orbitals



# Spring Play



# See Saw's



# Swings



### Gliders



## Spinners



#### Gliders



#### Pickleball



### Other Equipment



## Other Equipment



## Other Equipment



# Swings



#### Next Steps

- □ Comment period open through August 31
- □ Next public meeting September 21
- □ October 2015 Final design/Engineering
- □ January 2016 Project bids
- □ March 2016 Construction

| □ Q | uestions?                             |
|-----|---------------------------------------|
| □Ο  | ther concerns?                        |
|     | www.tempe.gov/ScudderParkImprovements |
|     |                                       |