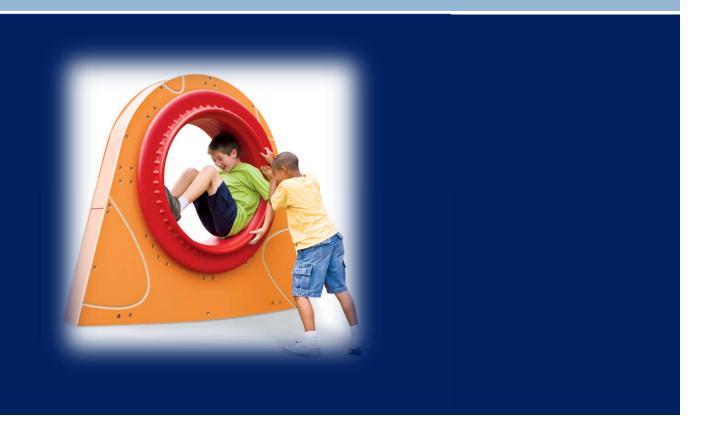

# SCUDDER PARK IMPROVEMENT PROJECT



#### Welcome

- □ Staff Introductions
- □ Background + Parameters
- □ Overview of Options
- □ Next Steps
- □ Questions

#### Background

Scudder Park area residents participated in a master plan process in 2007



## Background

# Park improvements put on hold until 2014





#### Parameters

Reconfigured +
Accessible
Playground Area



#### Overview of Options

- □ Layout A: mimics current footprint
- □ Layout B: quarter circle footprint
- □ Layout C: split quarter circle footprint
- □ Layout D: figure eight footprint
- □ Layout E: pickleball court

#### Overview of Options

□ Examples of playground equipment

#### Modular Sets



#### Shade Structures



## Spinners



#### See Saw's



#### Slides



## Spring Play



# Spinners



### Orbitals



#### Modular Sets



#### Modular Sets



# Swings



## Orbitals



# Spring Play



# See Saw's



# Swings



### Gliders



## Spinners



#### Gliders



#### Pickleball



### Other Equipment



## Other Equipment



## Other Equipment



# Swings



#### Next Steps

- □ Comment period open through August 31
- □ Next public meeting September 21
- □ October 2015 Final design/Engineering
- □ January 2016 Project bids
- □ March 2016 Construction

| □ Q | uestions?                             |
|-----|---------------------------------------|
| □Ο  | ther concerns?                        |
|     | www.tempe.gov/ScudderParkImprovements |
|     |                                       |