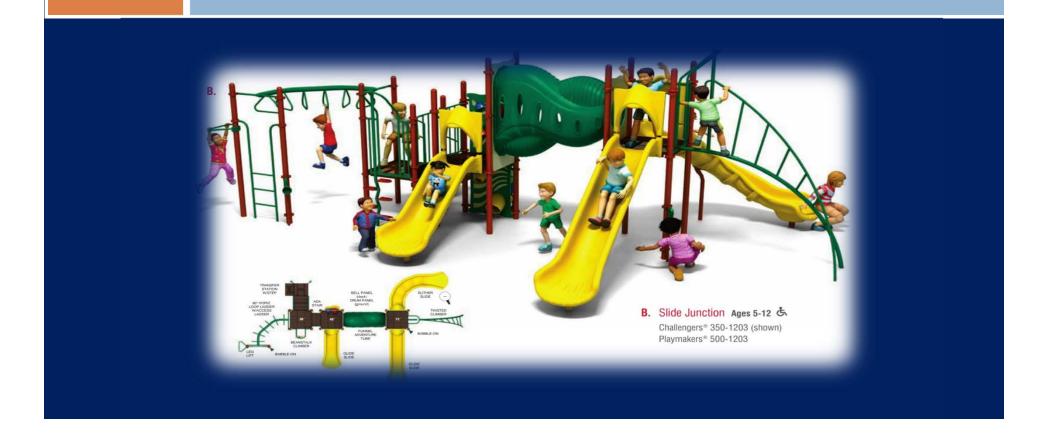

ROVEMENT PROJECT



#### Welcome

- □ Staff Introductions
- □ Background + Parameters
- □ Overview of Options
- □ Next Steps
- □ Questions

#### Background

Scudder Park area residents participated in a master plan process in 2007



## Background

# Park improvements put on hold until 2014





#### Parameters

Reconfigured +
Accessible
Playground Area



#### Overview of Options

- □ Layout A: mimics current footprint
- □ Layout B: quarter circle footprint
- □ Layout C: split quarter circle footprint
- □ Layout D: figure eight footprint
- □ Layout E: pickleball court

#### Overview of Options

□ Examples of playground equipment

#### Modular Sets



#### Shade Structures



## Spinners



#### See Saw's



#### Slides



## Spring Play



# Spinners



### Orbitals



#### Modular Sets



#### Modular Sets



# Swings



## Orbitals



# Spring Play



# See Saw's



# Swings



### Gliders



## Spinners



#### Gliders



#### Pickleball



### Other Equipment



## Other Equipment



## Other Equipment



# Swings



#### Next Steps

- □ Comment period open through August 31
- □ Next public meeting September 21
- □ October 2015 Final design/Engineering
- □ January 2016 Project bids
- □ March 2016 Construction

| □ Q | uestions?                             |
|-----|---------------------------------------|
| □Ο  | ther concerns?                        |
|     | www.tempe.gov/ScudderParkImprovements |
|     |                                       |