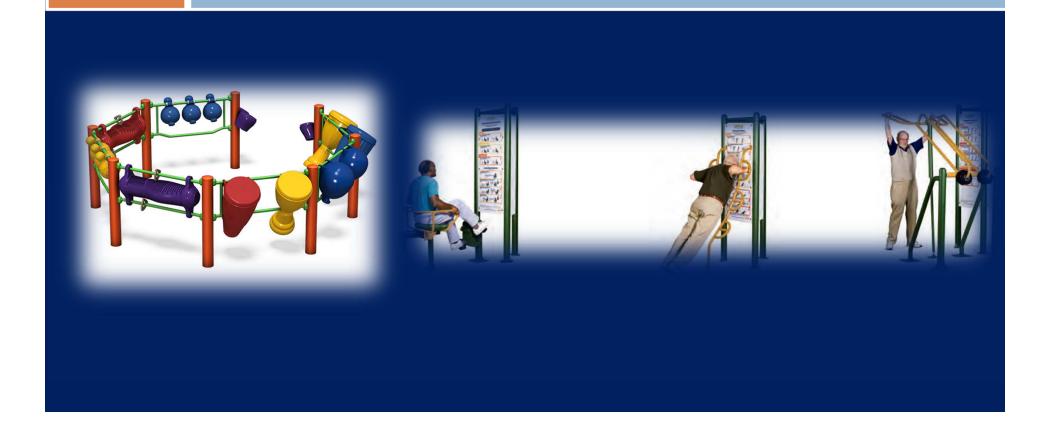

n 2007



## Background

# Park improvements put on hold until 2014





#### Parameters

Reconfigured +
Accessible
Playground Area



#### Overview of Options

- □ Layout A: mimics current footprint
- □ Layout B: quarter circle footprint
- □ Layout C: split quarter circle footprint
- □ Layout D: figure eight footprint
- □ Layout E: pickleball court

#### Overview of Options

□ Examples of playground equipment

#### Modular Sets



#### Shade Structures



## Spinners



#### See Saw's



#### Slides



## Spring Play



# Spinners



### Orbitals



#### Modular Sets



#### Modular Sets



# Swings



## Orbitals



# Spring Play



# See Saw's



# Swings



### Gliders



## Spinners



#### Gliders



#### Pickleball



### Other Equipment



## Other Equipment



## Other Equipment



# Swings



#### Next Steps

- □ Comment period open through August 31
- □ Next public meeting September 21
- □ October 2015 Final design/Engineering
- □ January 2016 Project bids
- □ March 2016 Construction

| □ Q | uestions?                             |
|-----|---------------------------------------|
| □Ο  | ther concerns?                        |
|     | www.tempe.gov/ScudderParkImprovements |
|     |                                       |