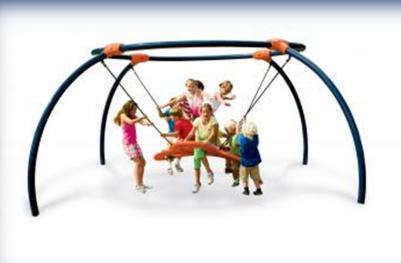

kground + Parameters
- □ Overview of Options
- □ Next Steps
- □ Questions

#### Background

Scudder Park area residents participated in a master plan process in 2007



## Background

# Park improvements put on hold until 2014





#### Parameters

Reconfigured +
Accessible
Playground Area



#### Overview of Options

- □ Layout A: mimics current footprint
- □ Layout B: quarter circle footprint
- □ Layout C: split quarter circle footprint
- □ Layout D: figure eight footprint
- □ Layout E: pickleball court

#### Overview of Options

□ Examples of playground equipment

#### Modular Sets



#### Shade Structures



## Spinners



#### See Saw's



#### Slides



## Spring Play



# Spinners



### Orbitals



#### Modular Sets



#### Modular Sets



# Swings



## Orbitals



# Spring Play



# See Saw's



# Swings



### Gliders



## Spinners



#### Gliders



#### Pickleball



### Other Equipment



## Other Equipment



## Other Equipment



# Swings



#### Next Steps

- □ Comment period open through August 31
- □ Next public meeting September 21
- □ October 2015 Final design/Engineering
- □ January 2016 Project bids
- □ March 2016 Construction

| □ Q | uestions?                             |
|-----|---------------------------------------|
| □Ο  | ther concerns?                        |
|     | www.tempe.gov/ScudderParkImprovements |
|     |                                       |