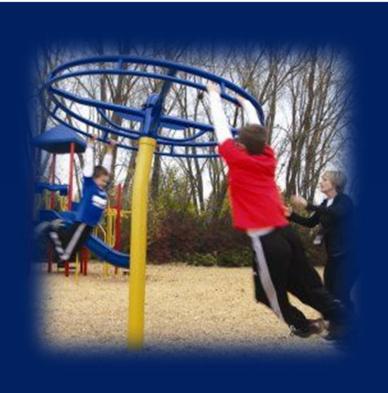

ps
- □ Questions

#### Background

Scudder Park area residents participated in a master plan process in 2007



## Background

# Park improvements put on hold until 2014





#### Parameters

Reconfigured +
Accessible
Playground Area



#### Overview of Options

- □ Layout A: mimics current footprint
- □ Layout B: quarter circle footprint
- □ Layout C: split quarter circle footprint
- □ Layout D: figure eight footprint
- □ Layout E: pickleball court

#### Overview of Options

□ Examples of playground equipment

#### Modular Sets



#### Shade Structures



## Spinners



#### See Saw's



#### Slides



## Spring Play



# Spinners



### Orbitals



#### Modular Sets



#### Modular Sets



# Swings



## Orbitals



# Spring Play



# See Saw's



# Swings



### Gliders



## Spinners



#### Gliders



#### Pickleball



### Other Equipment



## Other Equipment



## Other Equipment



# Swings



#### Next Steps

- □ Comment period open through August 31
- □ Next public meeting September 21
- □ October 2015 Final design/Engineering
- □ January 2016 Project bids
- □ March 2016 Construction

| □ Q | uestions?                             |
|-----|---------------------------------------|
| □Ο  | ther concerns?                        |
|     | www.tempe.gov/ScudderParkImprovements |
|     |                                       |