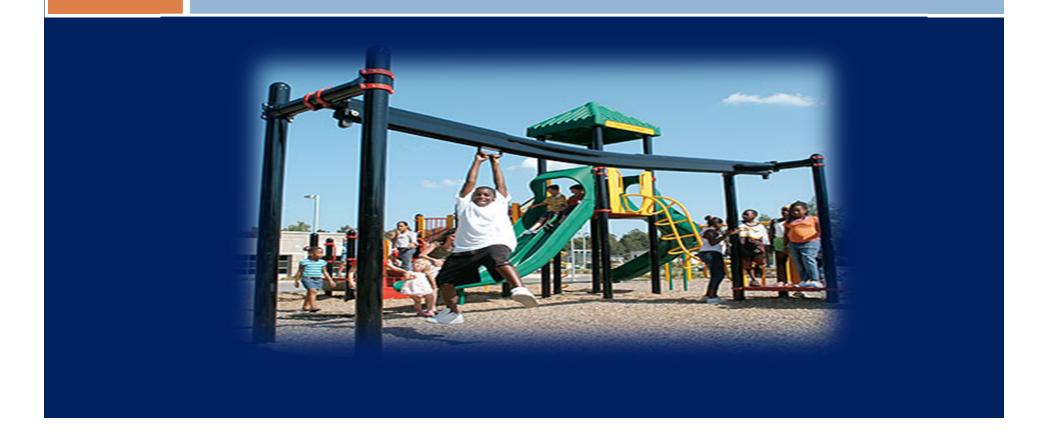

ns
- □ Next Steps
- □ Questions

#### Background

Scudder Park area residents participated in a master plan process in 2007



## Background

# Park improvements put on hold until 2014





#### Parameters

Reconfigured +
Accessible
Playground Area



#### Overview of Options

- □ Layout A: mimics current footprint
- □ Layout B: quarter circle footprint
- □ Layout C: split quarter circle footprint
- □ Layout D: figure eight footprint
- □ Layout E: pickleball court

#### Overview of Options

□ Examples of playground equipment

#### Modular Sets



#### Shade Structures



## Spinners



#### See Saw's



#### Slides



## Spring Play



# Spinners



### Orbitals



#### Modular Sets



#### Modular Sets



# Swings



## Orbitals



# Spring Play



# See Saw's



# Swings



### Gliders



## Spinners



#### Gliders



#### Pickleball



### Other Equipment



## Other Equipment



## Other Equipment



# Swings



#### Next Steps

- □ Comment period open through August 31
- □ Next public meeting September 21
- □ October 2015 Final design/Engineering
- □ January 2016 Project bids
- □ March 2016 Construction

| □ Q | uestions?                             |
|-----|---------------------------------------|
| □Ο  | ther concerns?                        |
|     | www.tempe.gov/ScudderParkImprovements |
|     |                                       |