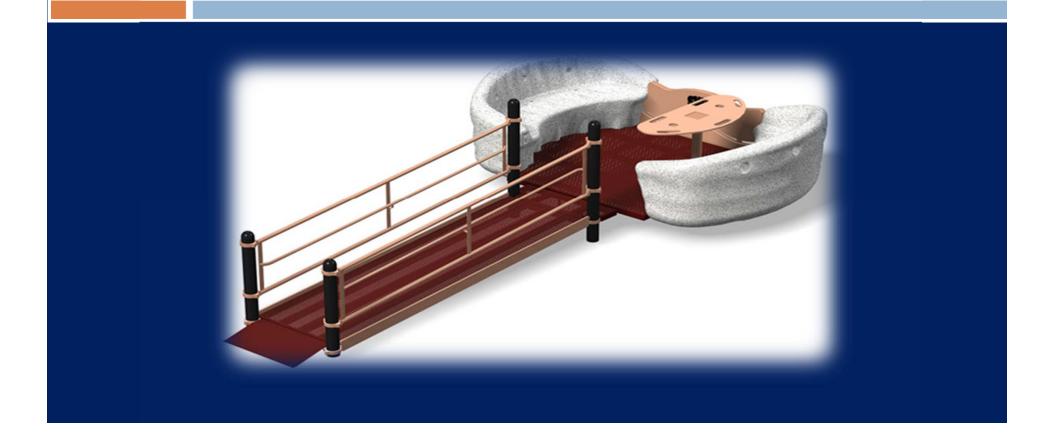

#### Background

Scudder Park area residents participated in a master plan process in 2007



## Background

# Park improvements put on hold until 2014





#### Parameters

Reconfigured +
Accessible
Playground Area



#### Overview of Options

- □ Layout A: mimics current footprint
- □ Layout B: quarter circle footprint
- □ Layout C: split quarter circle footprint
- □ Layout D: figure eight footprint
- □ Layout E: pickleball court

#### Overview of Options

□ Examples of playground equipment

#### Modular Sets



#### Shade Structures



## Spinners



#### See Saw's



#### Slides



## Spring Play



# Spinners



### Orbitals



#### Modular Sets



#### Modular Sets



# Swings



## Orbitals



# Spring Play



# See Saw's



# Swings



### Gliders



## Spinners



#### Gliders



#### Pickleball



### Other Equipment



## Other Equipment



## Other Equipment



# Swings



#### Next Steps

- □ Comment period open through August 31
- □ Next public meeting September 21
- □ October 2015 Final design/Engineering
- □ January 2016 Project bids
- □ March 2016 Construction

| □ Q | uestions?                             |
|-----|---------------------------------------|
| □Ο  | ther concerns?                        |
|     | www.tempe.gov/ScudderParkImprovements |
|     |                                       |