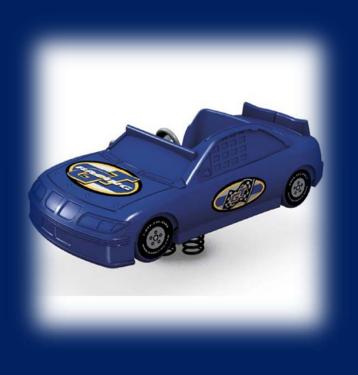

# SCUDDER PARK IMPROVEMENT PROJECT



#### Welcome

- □ Staff Introductions
- □ Background + Parameters
- □ Overview of Options
- □ Next Steps
- □ Questions

#### Background

Scudder Park area residents participated in a master plan process in 2007



## Background

# Park improvements put on hold until 2014





#### Parameters

Reconfigured +
Accessible
Playground Area



#### Overview of Options

- □ Layout A: mimics current footprint
- □ Layout B: quarter circle footprint
- □ Layout C: split quarter circle footprint
- □ Layout D: figure eight footprint
- □ Layout E: pickleball court

#### Overview of Options

□ Examples of playground equipment

#### Modular Sets



#### Shade Structures



## Spinners



#### See Saw's



#### Slides



## Spring Play



# Spinners



### Orbitals



#### Modular Sets



#### Modular Sets



# Swings



## Orbitals



# Spring Play



# See Saw's



# Swings



### Gliders



## Spinners



#### Gliders



#### Pickleball



### Other Equipment



## Other Equipment



## Other Equipment



# Swings



#### Next Steps

- □ Comment period open through August 31
- □ Next public meeting September 21
- □ October 2015 Final design/Engineering
- □ January 2016 Project bids
- □ March 2016 Construction

| □ Q | uestions?                             |
|-----|---------------------------------------|
| □Ο  | ther concerns?                        |
|     | www.tempe.gov/ScudderParkImprovements |
|     |                                       |