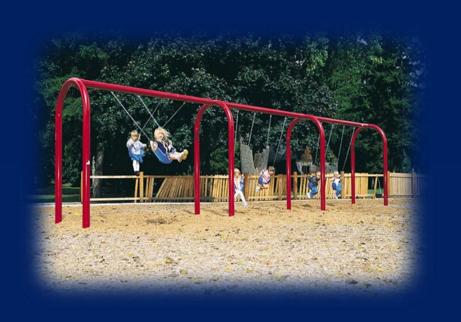

- □ Staff Introductions
- □ Background + Parameters
- □ Overview of Options
- □ Next Steps
- □ Questions

#### Background

Scudder Park area residents participated in a master plan process in 2007



## Background

# Park improvements put on hold until 2014





#### Parameters

Reconfigured +
Accessible
Playground Area



#### Overview of Options

- □ Layout A: mimics current footprint
- □ Layout B: quarter circle footprint
- □ Layout C: split quarter circle footprint
- □ Layout D: figure eight footprint
- □ Layout E: pickleball court

#### Overview of Options

□ Examples of playground equipment

#### Modular Sets



#### Shade Structures



## Spinners



#### See Saw's



#### Slides



## Spring Play



# Spinners



### Orbitals



#### Modular Sets



#### Modular Sets



# Swings



## Orbitals



# Spring Play



# See Saw's



# Swings



### Gliders



## Spinners



#### Gliders



#### Pickleball



### Other Equipment



## Other Equipment



## Other Equipment



# Swings



#### Next Steps

- □ Comment period open through August 31
- □ Next public meeting September 21
- □ October 2015 Final design/Engineering
- □ January 2016 Project bids
- □ March 2016 Construction

| □ Q | uestions?                             |
|-----|---------------------------------------|
| □Ο  | ther concerns?                        |
|     | www.tempe.gov/ScudderParkImprovements |
|     |                                       |