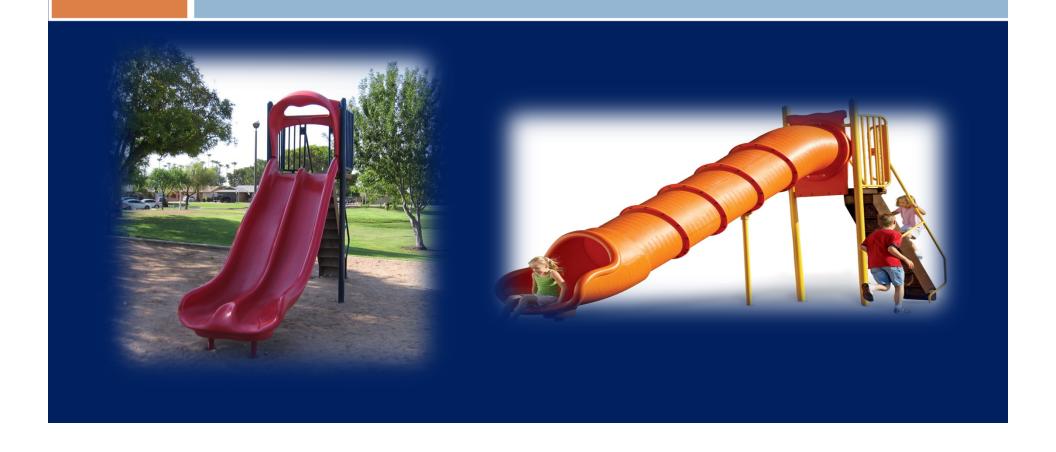

# SCUDDER PARK IMPROVEMENT PROJECT



#### Welcome

- □ Staff Introductions
- □ Background + Parameters
- □ Overview of Options
- □ Next Steps
- □ Questions

#### Background

Scudder Park area residents participated in a master plan process in 2007



## Background

# Park improvements put on hold until 2014





#### Parameters

Reconfigured +
Accessible
Playground Area



#### Overview of Options

- □ Layout A: mimics current footprint
- □ Layout B: quarter circle footprint
- □ Layout C: split quarter circle footprint
- □ Layout D: figure eight footprint
- □ Layout E: pickleball court

#### Overview of Options

□ Examples of playground equipment

#### Modular Sets



#### Shade Structures



## Spinners



#### See Saw's



#### Slides



## Spring Play



# Spinners



### Orbitals



#### Modular Sets



#### Modular Sets



# Swings



## Orbitals



# Spring Play



# See Saw's



# Swings



### Gliders



## Spinners



#### Gliders



#### Pickleball



### Other Equipment



## Other Equipment



## Other Equipment



# Swings



#### Next Steps

- □ Comment period open through August 31
- □ Next public meeting September 21
- □ October 2015 Final design/Engineering
- □ January 2016 Project bids
- □ March 2016 Construction

| □ Q | uestions?                             |
|-----|---------------------------------------|
| □Ο  | ther concerns?                        |
|     | www.tempe.gov/ScudderParkImprovements |
|     |                                       |