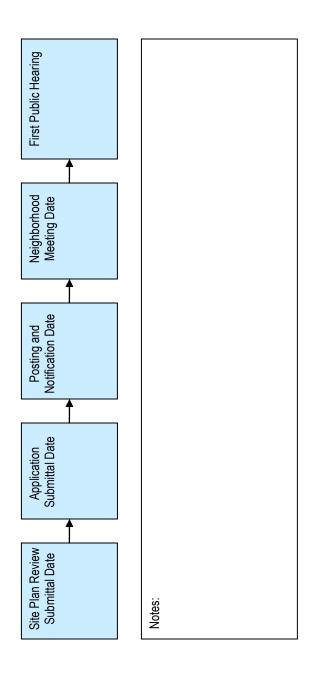

\*NOTE: All submittals must be complete and received by submittal deadline date. Hearing Date represents the first opportunity a project may be heard by a Board/Commission for review and is dependent upon customer's complete submittal. **Hearing dates and times may change without notice.** Due to holidays, some of the usual days/dates have been changed on this schedule.