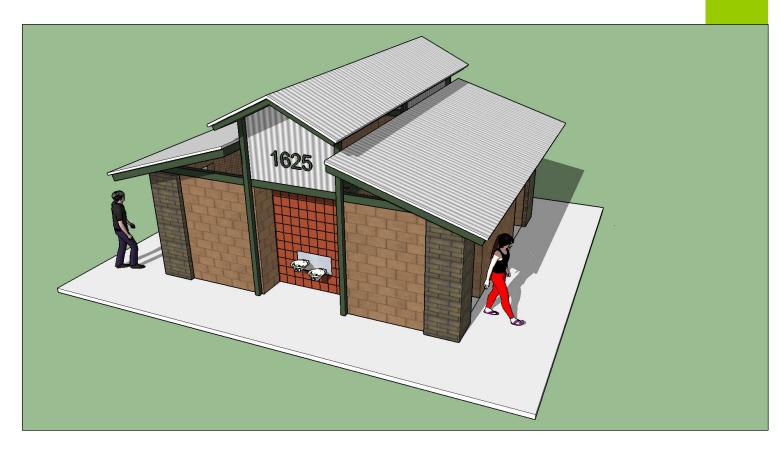

### Design Option 3 Color Scheme C

### Design Option 3b [Masonry Piers]

Design Option 3c [Slump block piers]

Design Option 3c [Slump block piers]