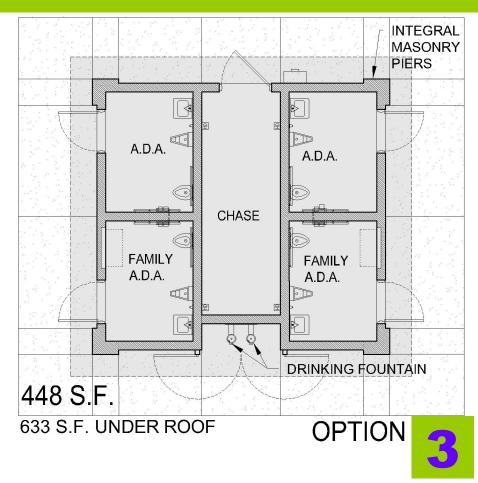

# DALEY PARK RESTROOM DESIGN Option 3 FLOOR PLAN

#### **DALEY PARK** Restroom Replacement

**Project Scope** 

- New Building: 448 sq. ft.
- 4 Unisex ADA Toilet Units (2 Family ADA with diaper changing)
- Existing Site & Utilities
- Minimal Site Development
- Project Budget: \$300,000 or less