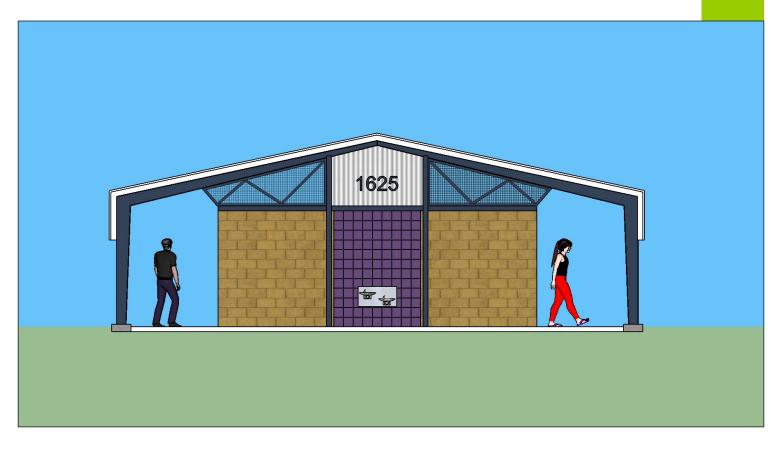

### Design Option 3b [Masonry Piers]

### Design Option 3b [Masonry Piers]

Design Option 3c [Slump block piers]

Design Option 3c [Slump block piers]