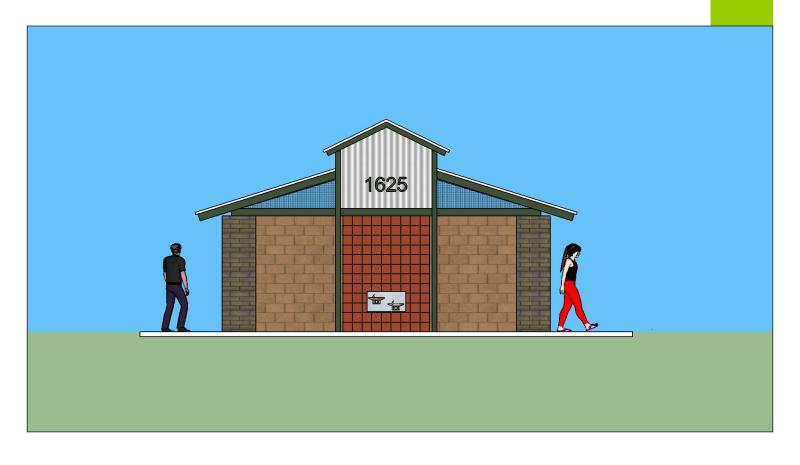

### Design Option 3 Color Scheme C

### Design Option 3b [Masonry Piers]

Design Option 3c [Slump block piers]

Design Option 3c [Slump block piers]