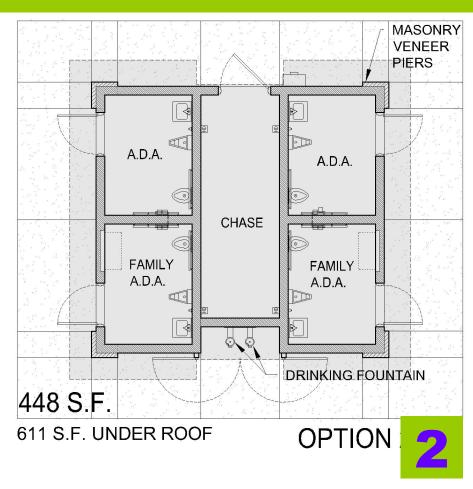

# DALEY PARK RESTROOM DESIGN Option 2 FLOOR PLAN

#### **DALEY PARK** Restroom Replacement

**Project Scope** 

- New Building: 448 sq. ft.
- 4 Unisex ADA Toilet Units (2 Family ADA with diaper changing)
- Existing Site & Utilities
- Minimal Site Development
- Project Budget: \$300,000 or less