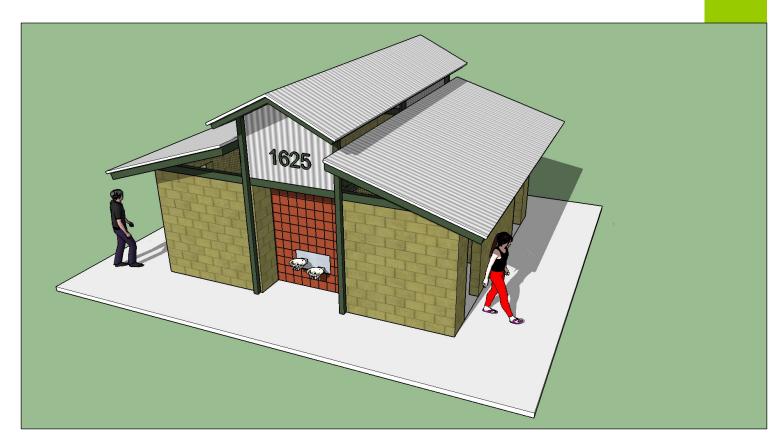

### Design Option 3 Color Scheme C

### Design Option 3b [Masonry Piers]

Design Option 3c [Slump block piers]

Design Option 3c [Slump block piers]