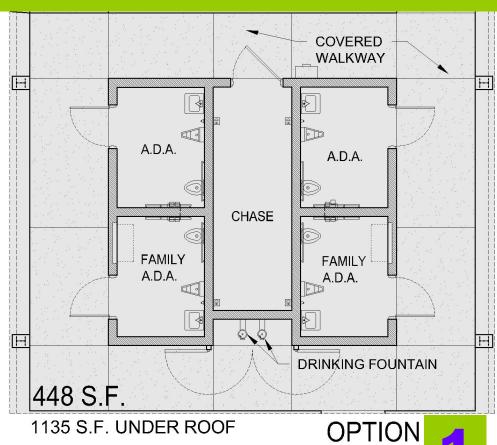

#### **DALEY PARK** Restroom Replacement

**Project Scope** 

- New Building: 448 sq. ft.
- 4 Unisex ADA Toilet Units (2 Family ADA with diaper changing)
- Existing Site & Utilities
- Minimal Site Development
- Project Budget: \$300,000 or less

#### **DALEY PARK RESTROOM DESIGN Option 1 FLOOR PLAN**