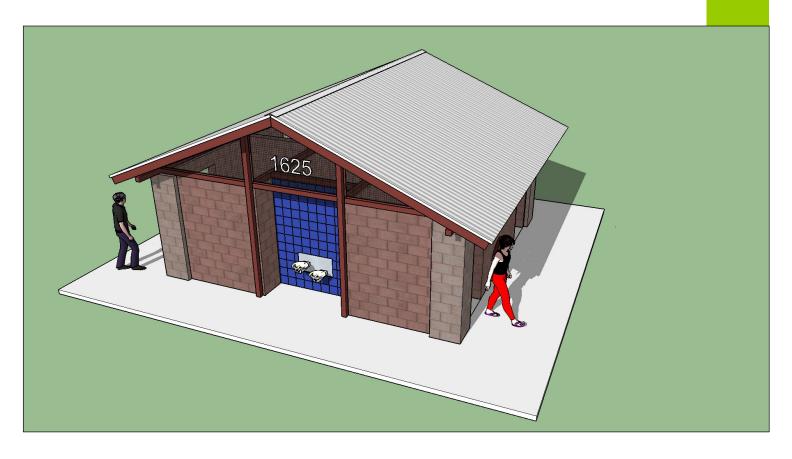

ons** 

- 3 Architectural Design Style Options
- Color & Material Schemes





#### **DALEY PARK RESTROOM DESIGN Option 1 FLOOR PLAN**





# DALEY PARK RESTROOM DESIGN Option 2 FLOOR PLAN





# DALEY PARK RESTROOM DESIGN Option 3 FLOOR PLAN





### Design Option 1 Color Scheme A







#### **DALEY PARK RESTROOM DESIGN**

**Design Option 1** 





### Design Option 2 Color Scheme B







### Design Option 2a [No Corner Piers]







### Design Option 2b [Masonry Piers]







### Design Option 2b [Masonry Piers]







### Design Option 2c [Slump Block Piers]







### Design Option 2c [Slump Block Piers]







### Design Option 3 Color Scheme C







### Schematic Design Option 3a [No Piers]







### Design Option 3b [Masonry Piers]







### Design Option 3b [Masonry Piers]







Design Option 3c [Slump block piers]







Design Option 3c [Slump block piers]







### Color & Material Scheme A















### Color & Material Scheme C







#### **DALEY PARK RESTROOM DESIGN**

**Schematic Design Options** 

- PLEASE VOTE!
- Design Style PreferenceOPTIONS 1, 2 or 3 (a,b,c)
- Colors & Materials Combination
   OPTIONS A, B or C

### Next Steps

- □ Comment periodMay 24 June 7
- □ Final design/Project bids
- □ Construction



| □ Questions?            |  |
|-------------------------|--|
| □ Other concerns?       |  |
|                         |  |
| www.tempe.gov/DaleyPark |  |
|                         |  |
|                         |  |
|                         |  |
|                         |  |