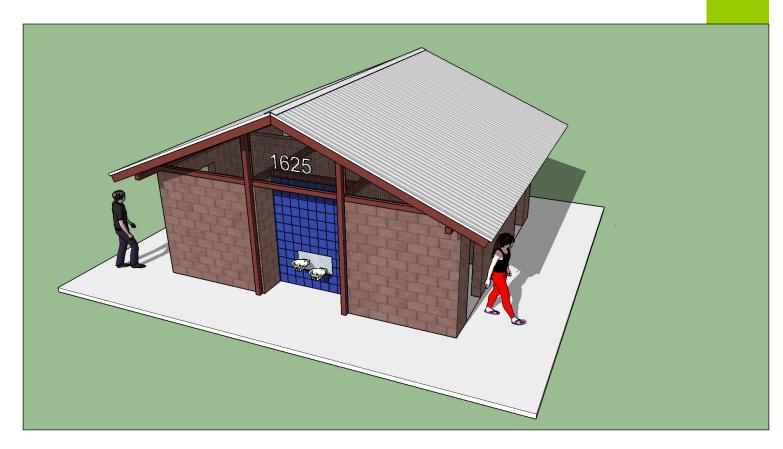

tilities
- Minimal Site Development
- Project Budget: \$300,000 or less





#### **DALEY PARK RESTROOM DESIGN**

**Schematic Design Options** 

- 3 Architectural Design Style Options
- Color & Material Schemes





#### **DALEY PARK RESTROOM DESIGN Option 1 FLOOR PLAN**





# DALEY PARK RESTROOM DESIGN Option 2 FLOOR PLAN





# DALEY PARK RESTROOM DESIGN Option 3 FLOOR PLAN





### Design Option 1 Color Scheme A







#### **DALEY PARK RESTROOM DESIGN**

**Design Option 1** 





### Design Option 2 Color Scheme B







### Design Option 2a [No Corner Piers]







### Design Option 2b [Masonry Piers]







### Design Option 2b [Masonry Piers]







### Design Option 2c [Slump Block Piers]







### Design Option 2c [Slump Block Piers]







### Design Option 3 Color Scheme C







### Schematic Design Option 3a [No Piers]







### Design Option 3b [Masonry Piers]







### Design Option 3b [Masonry Piers]







Design Option 3c [Slump block piers]







Design Option 3c [Slump block piers]







### Color & Material Scheme A















### Color & Material Scheme C







#### **DALEY PARK RESTROOM DESIGN**

**Schematic Design Options** 

- PLEASE VOTE!
- Design Style PreferenceOPTIONS 1, 2 or 3 (a,b,c)
- Colors & Materials Combination
   OPTIONS A, B or C

### Next Steps

- □ Comment periodMay 24 June 7
- □ Final design/Project bids
- □ Construction



| □ Questions?            |  |
|-------------------------|--|
| □ Other concerns?       |  |
|                         |  |
| www.tempe.gov/DaleyPark |  |
|                         |  |
|