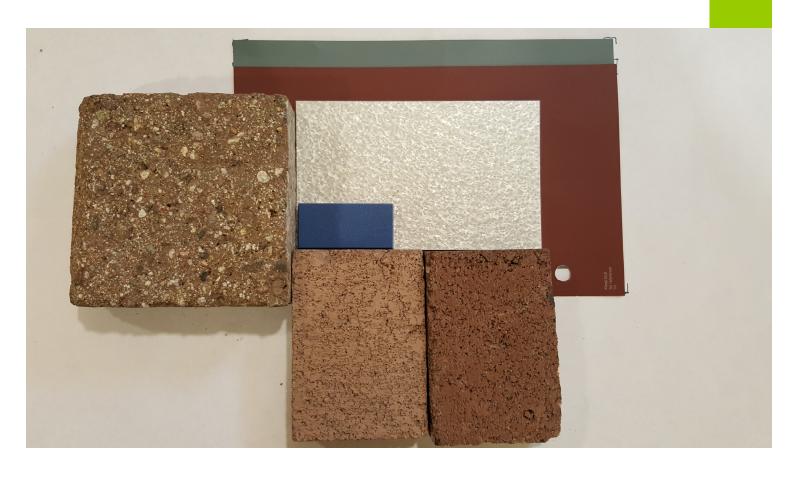

ption 2 FLOOR PLAN





# DALEY PARK RESTROOM DESIGN Option 3 FLOOR PLAN





### Design Option 1 Color Scheme A







#### **DALEY PARK RESTROOM DESIGN**

**Design Option 1** 





### Design Option 2 Color Scheme B







### Design Option 2a [No Corner Piers]







### Design Option 2b [Masonry Piers]







### Design Option 2b [Masonry Piers]







### Design Option 2c [Slump Block Piers]







### Design Option 2c [Slump Block Piers]







### Design Option 3 Color Scheme C







### Schematic Design Option 3a [No Piers]







### Design Option 3b [Masonry Piers]







### Design Option 3b [Masonry Piers]







Design Option 3c [Slump block piers]







Design Option 3c [Slump block piers]







### Color & Material Scheme A















### Color & Material Scheme C







#### **DALEY PARK RESTROOM DESIGN**

**Schematic Design Options** 

- PLEASE VOTE!
- Design Style PreferenceOPTIONS 1, 2 or 3 (a,b,c)
- Colors & Materials Combination
   OPTIONS A, B or C

### Next Steps

- □ Comment periodMay 24 June 7
- □ Final design/Project bids
- □ Construction



| □ Questions?            |  |
|-------------------------|--|
| □ Other concerns?       |  |
|                         |  |
| www.tempe.gov/DaleyPark |  |
|                         |  |
|                         |  |
|                         |  |
|                         |  |