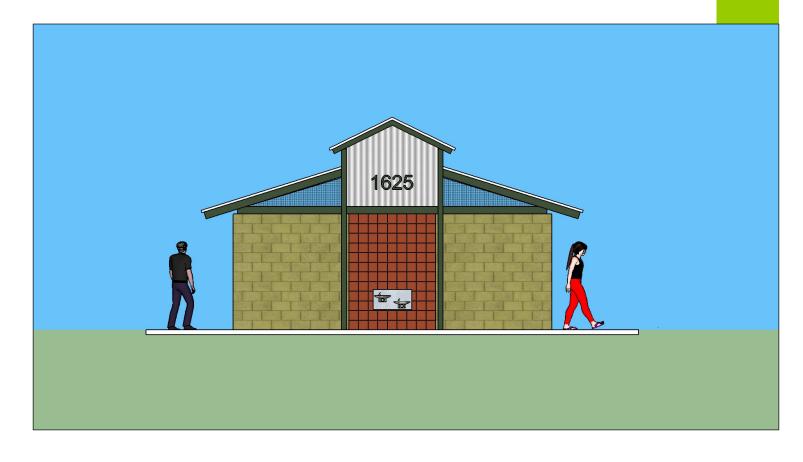

### Design Option 3 Color Scheme C

### Design Option 3b [Masonry Piers]

Design Option 3c [Slump block piers]

Design Option 3c [Slump block piers]