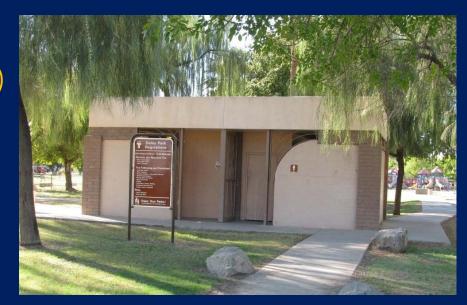

### Restrooms

The current traditional style restroom facility (enclosed with stalls) will be demolished and rebuilt in the same location with a facility that includes unisex units.

#### **DALEY PARK** Restroom Replacement

**Project Scope** 

- New Building: 448 sq. ft.
- 4 Unisex ADA Toilet Units (2 Family ADA with diaper changing)
- Existing Site & Utilities
- Minimal Site Development
- Project Budget: \$300,000 or less