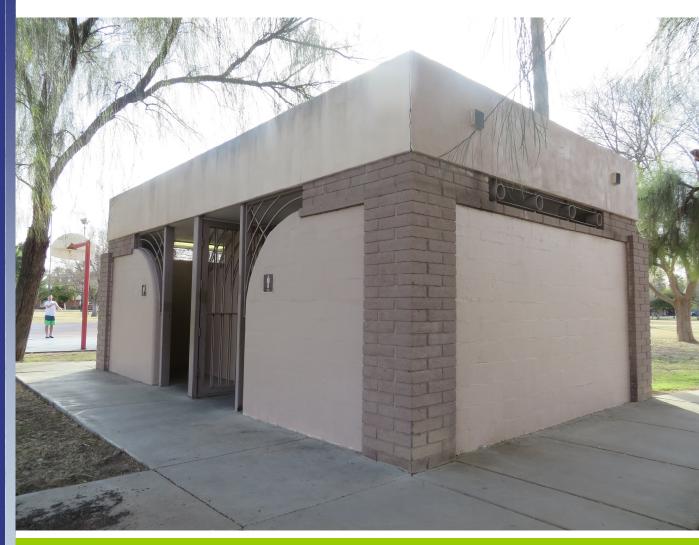

### Restrooms

The current traditional style restroom facility (enclosed with stalls) will be demolished and rebuilt in the same location with a facility that includes unisex units.

#### **DALEY PARK** Restroom Replacement

**Project Scope** 

- New Building: 448 sq. ft.
- 4 Unisex ADA Toilet Units (2 Family ADA with diaper changing)
- Existing Site & Utilities
- Minimal Site Development
- Project Budget: \$300,000 or less

#### **DALEY PARK RESTROOM DESIGN**

**Design Option 1** 