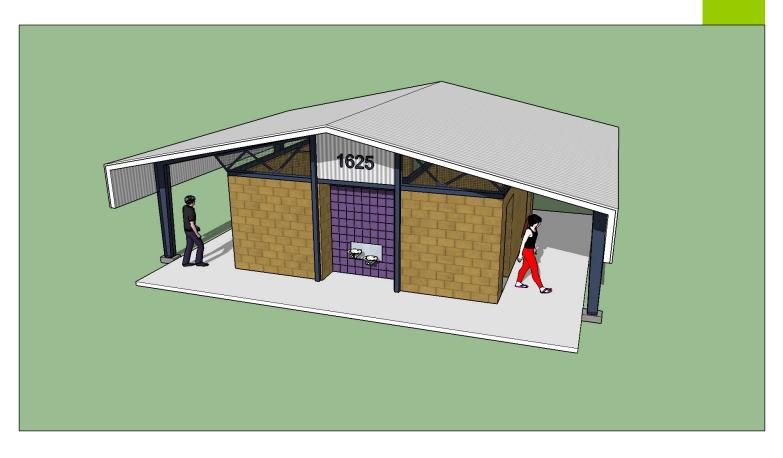

### Design Option 3b [Masonry Piers]

### Design Option 3b [Masonry Piers]

Design Option 3c [Slump block piers]

Design Option 3c [Slump block piers]