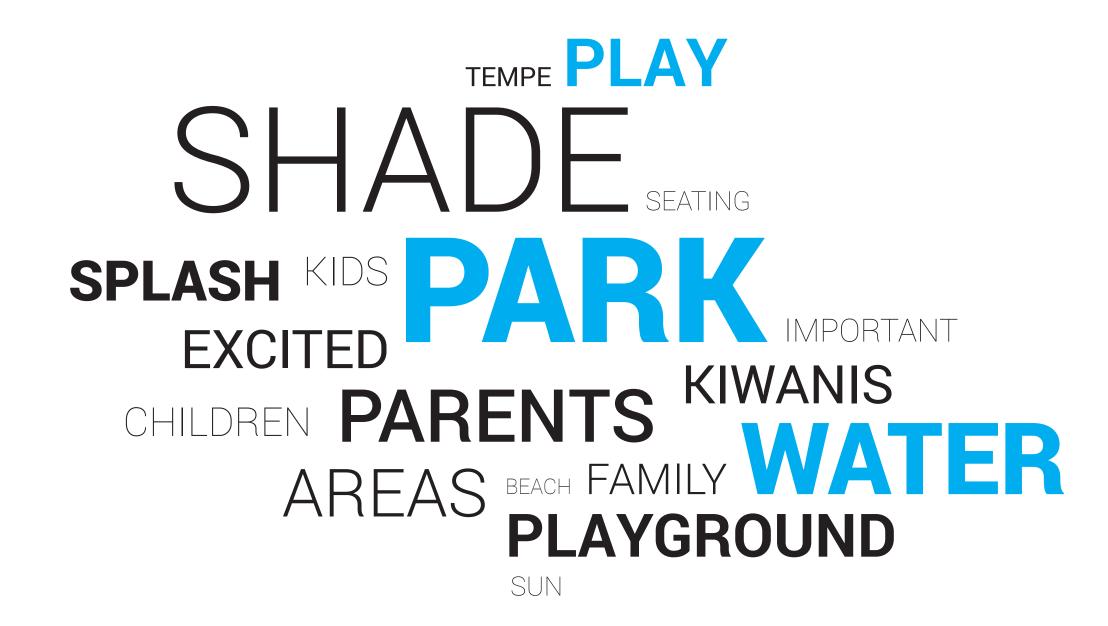

#### SPLASH PLAYGROUND INPUT

#### what we've heard:

- + ATTENDEES: 144
- + 16 STUDENT COUNCIL REPRESENTATIVES (3RD 5TH GRADES)
- + TEACHERS
- + PARENTS
- + GRANDPARENTS
- + CHILDREN

## **COMMENTS**