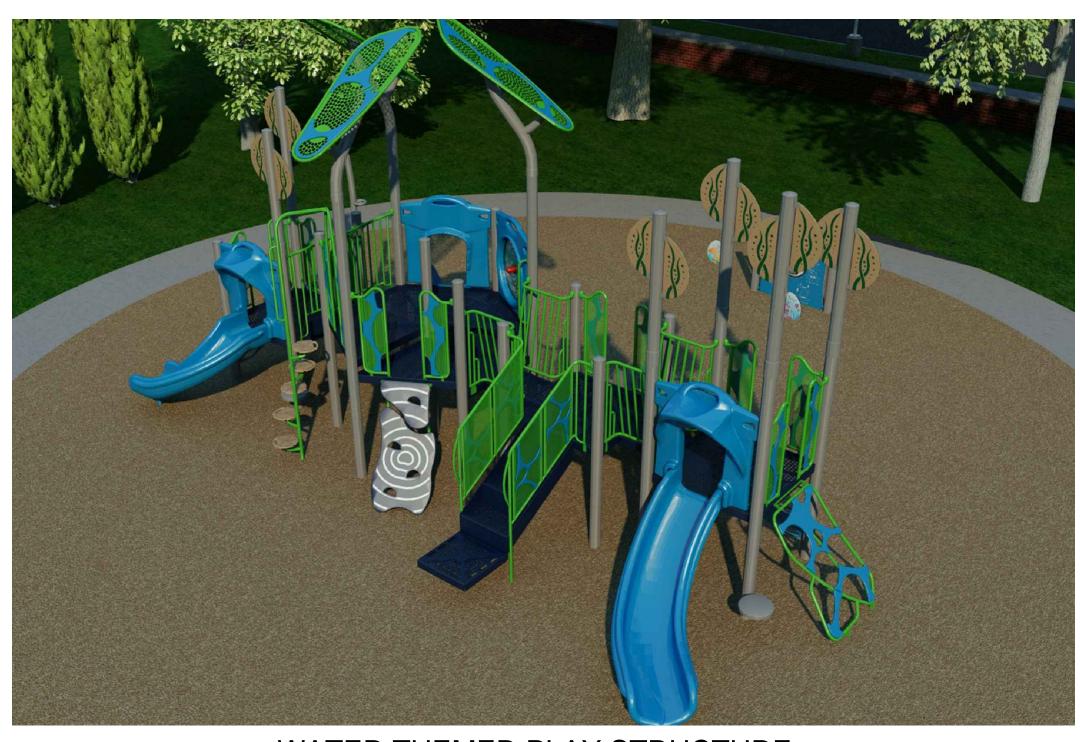

INCA JUNGLE NET BRIDGE

WATER ROCK

BRANCHOUT PLAY STRUCTURE

NATURE HUNT PANEL

BUGS PLAY PANEL

WATER THEMED PLAY STRUCTURE

SLITHERING SNAKE
ARTIST RENDERING

FENCE LIZARD - SIZE 7'-9" X 4'-2"