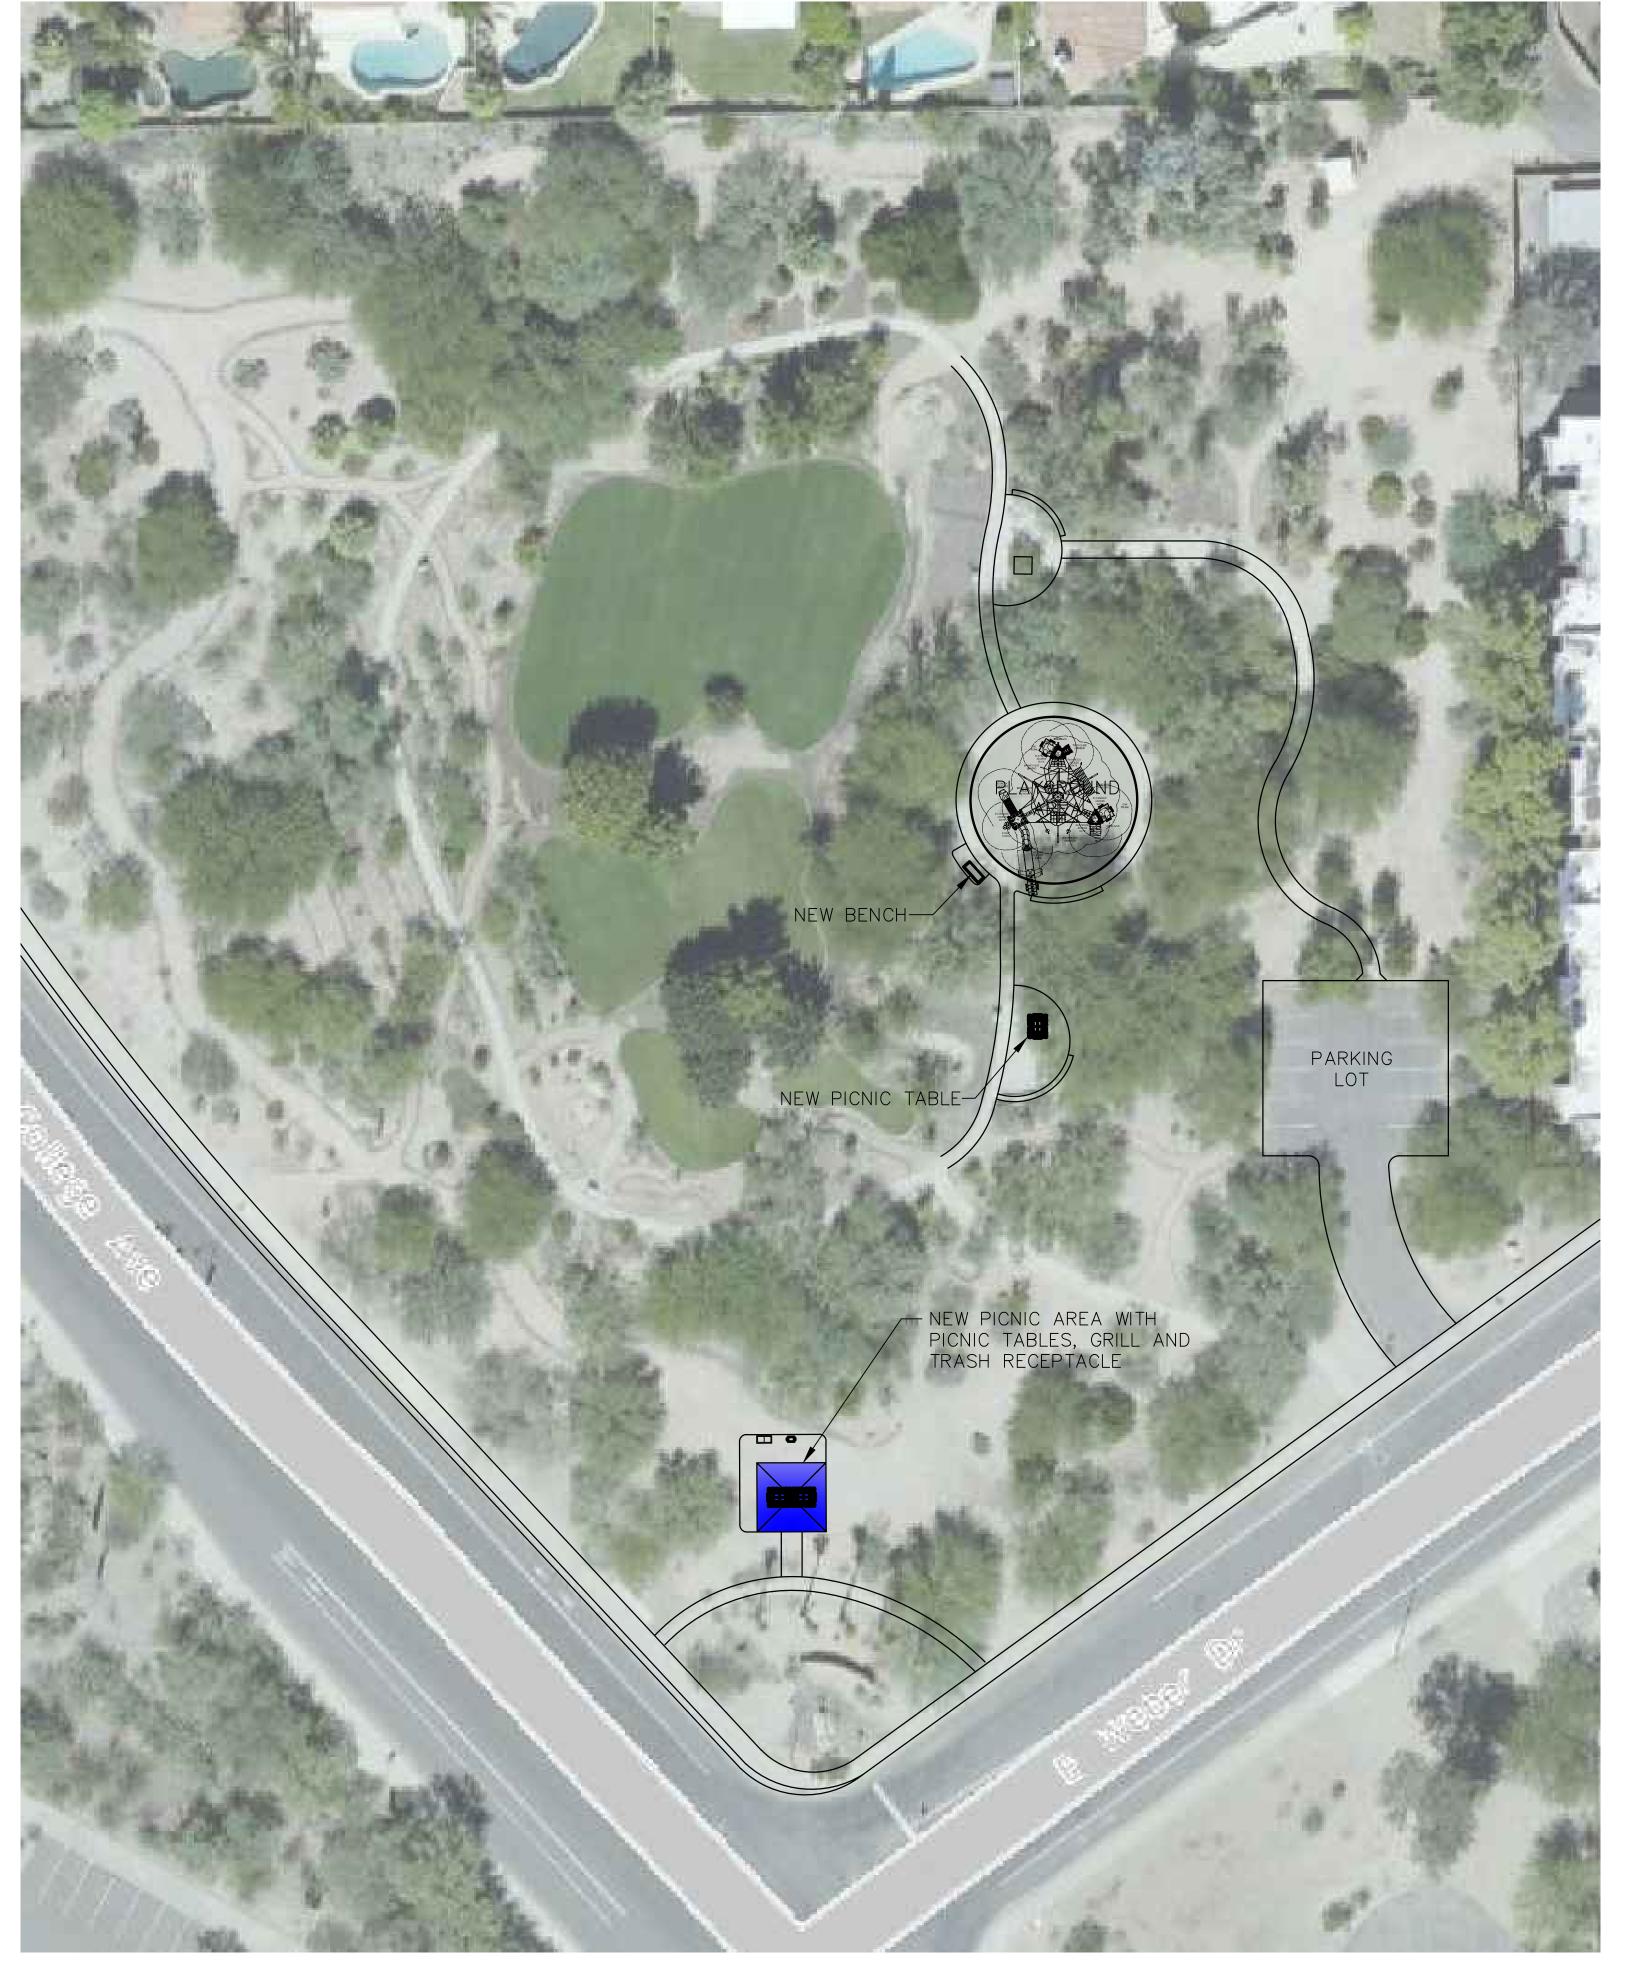

EXAMPLE OF CREATURE PLAY EQUIPMENT

EXAMPLE OF BRANCHOUT PLAY STRUCTURE



SHADE STRUCTURE AT PLAYGROUND AREA



PICNIC RAMADA WITH STONE COLUMNS



BOULDER RIDGE CLIMBER



MT. HOOD CLIMBING ROCK



MT. RAINER CLIMBING WALL



INCA JUNGLE NET BRIDGE



WATER ROCK



BRANCHOUT PLAY STRUCTURE



NATURE HUNT PANEL



BUGS PLAY PANEL



WATER THEMED PLAY STRUCTURE



SLITHERING SNAKE
ARTIST RENDERING



FENCE LIZARD - SIZE 7'-9" X 4'-2"

ACTUAL PICTURE



DESERT TORTOISE - 5'-0" X 3'-2"

ARTIST RENDERING



FIRE ANT - 4'-6" X 2'-8"

ARTIST RENDERING



BOX TURTLE

ARTIST RENDERING



BEAVER ON LOG
ARTIST RENDERING



HOWLING COYOTE - 5'-8" X 3'-11"

ACTUAL PICTURE



STUMP ROCK WITH ROPE CROSSING
ARTIST RENDERING



ANIMAL TRACKER PANEL