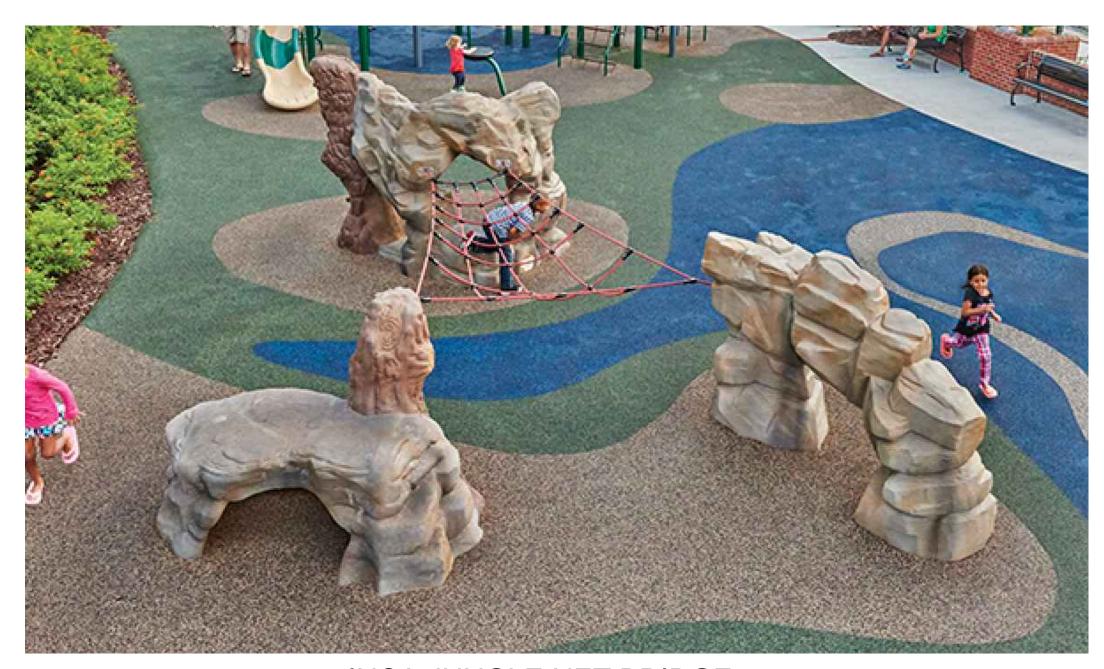

INCA JUNGLE NET BRIDGE

WATER ROCK

BRANCHOUT PLAY STRUCTURE

NATURE HUNT PANEL

BUGS PLAY PANEL

WATER THEMED PLAY STRUCTURE

SLITHERING SNAKE
ARTIST RENDERING

FENCE LIZARD - SIZE 7'-9" X 4'-2"