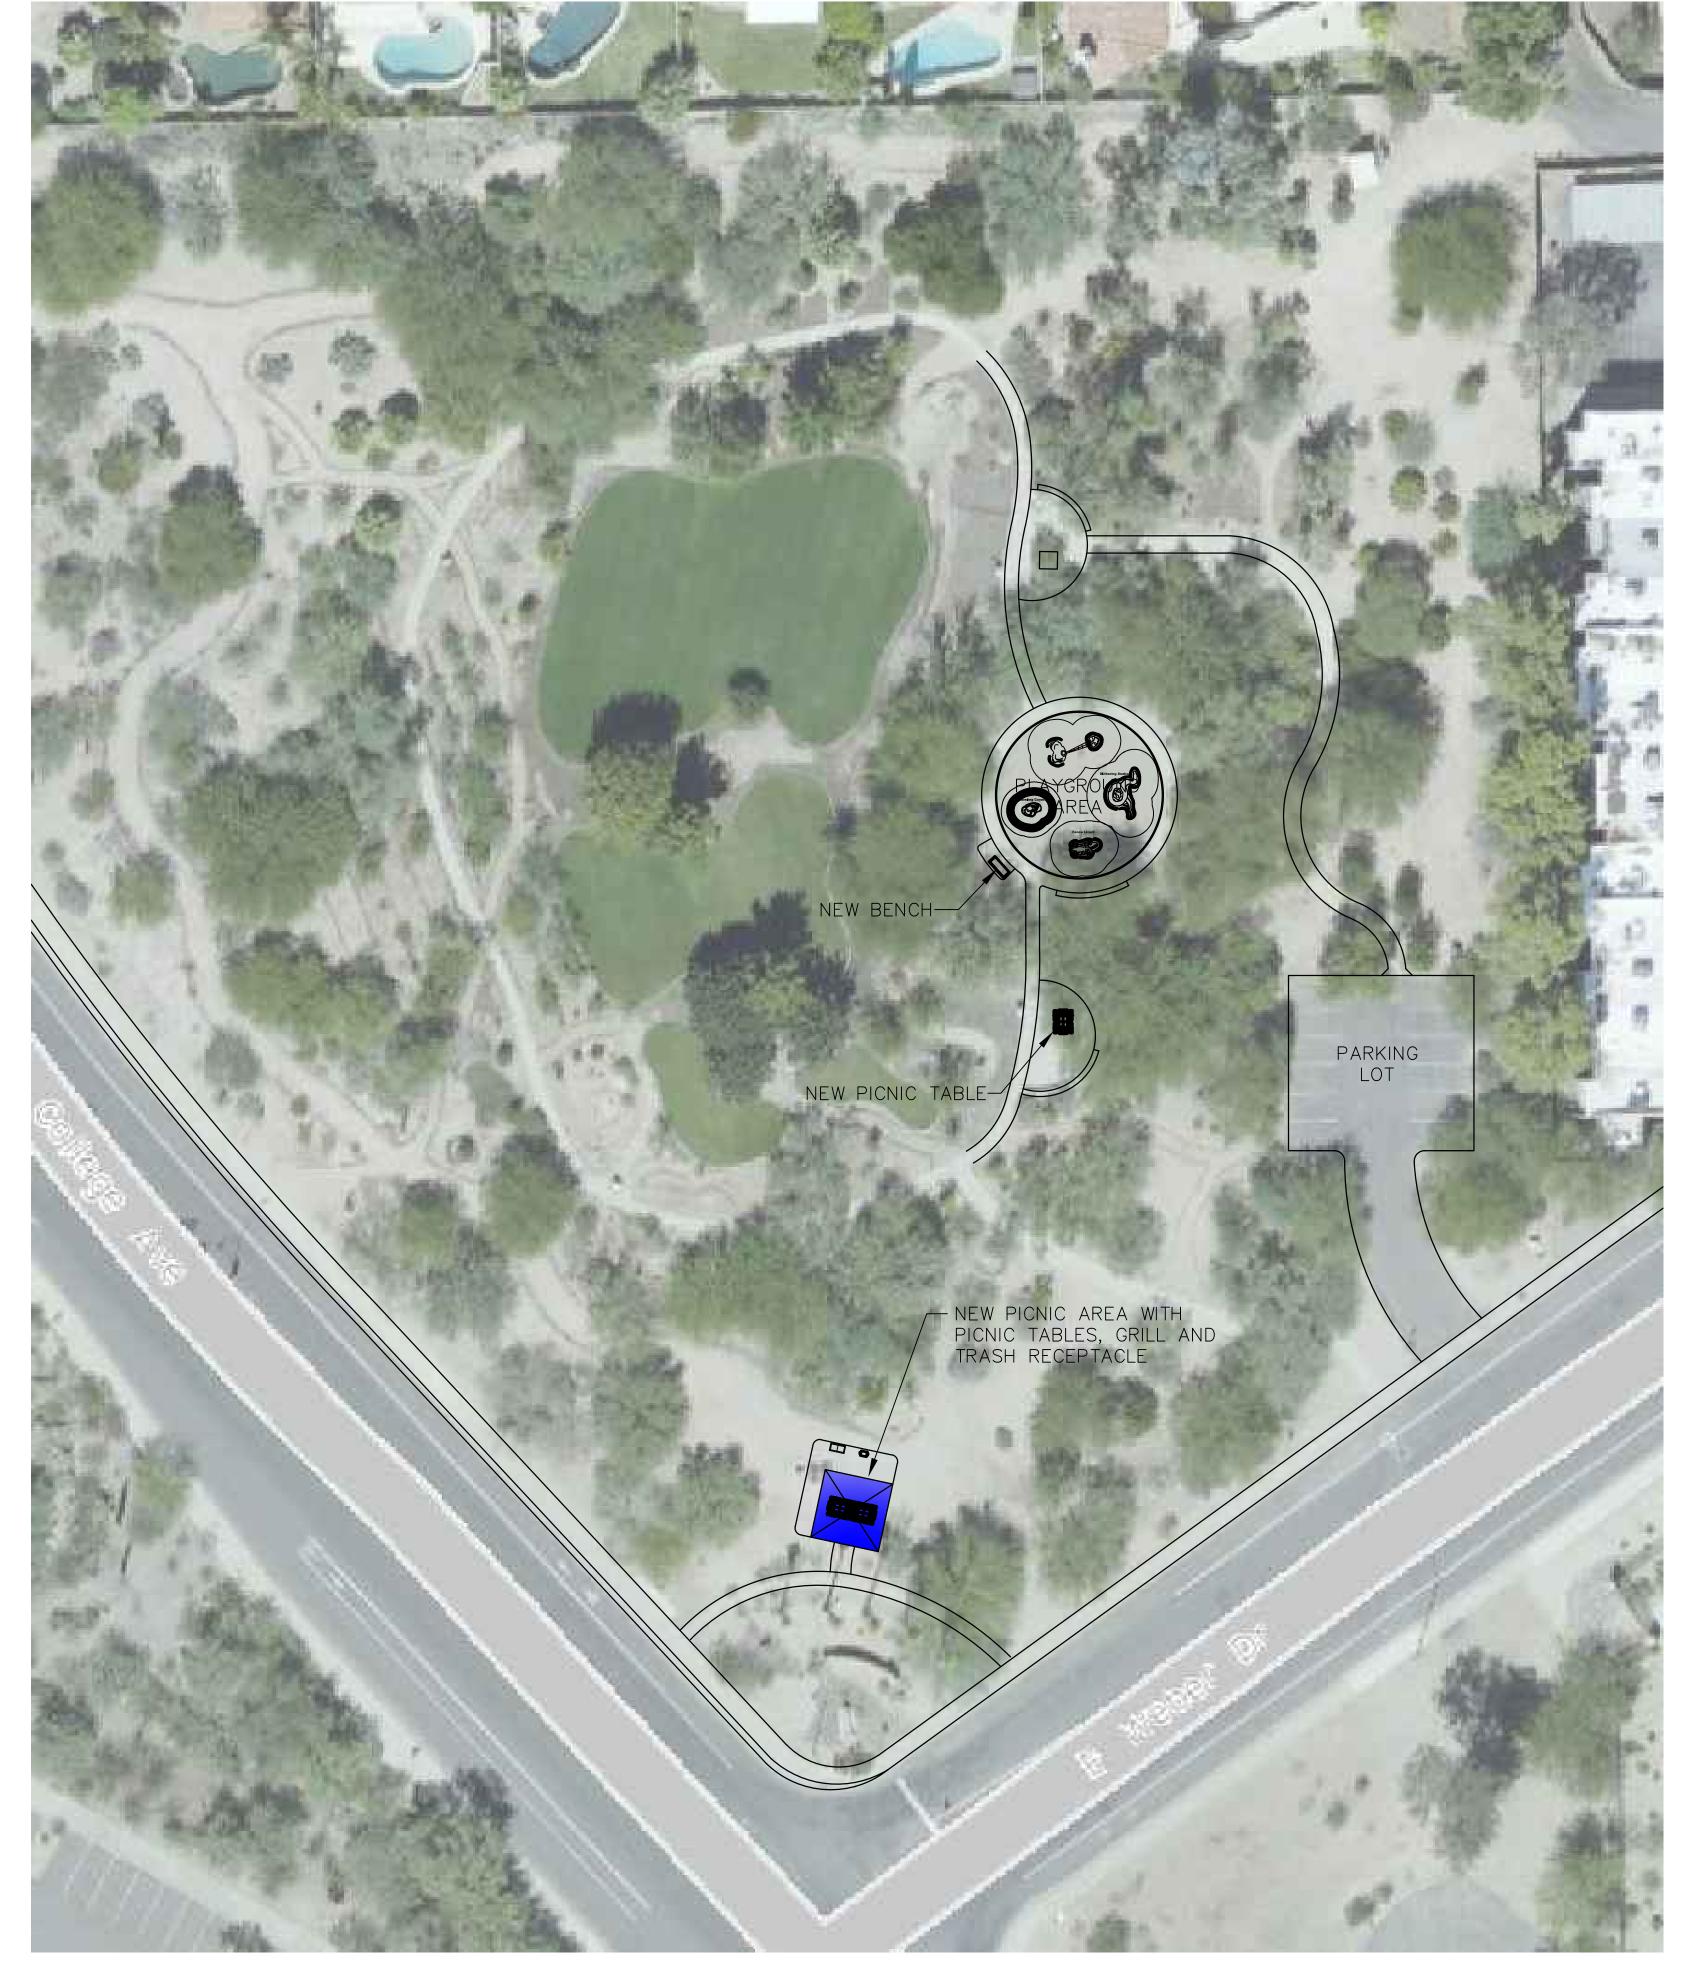

EXAMPLE OF CREATURE PLAY EQUIPMENT

EXAMPLE OF BRANCHOUT PLAY STRUCTURE



SHADE STRUCTURE AT PLAYGROUND AREA



PICNIC RAMADA WITH STONE COLUMNS



BOULDER RIDGE CLIMBER



MT. HOOD CLIMBING ROCK



MT. RAINER CLIMBING WALL



INCA JUNGLE NET BRIDGE



WATER ROCK



BRANCHOUT PLAY STRUCTURE



NATURE HUNT PANEL



BUGS PLAY PANEL



WATER THEMED PLAY STRUCTURE



SLITHERING SNAKE
ARTIST RENDERING



FENCE LIZARD - SIZE 7'-9" X 4'-2"

ACTUAL PICTURE



DESERT TORTOISE - 5'-0" X 3'-2"

ARTIST RENDERING



FIRE ANT - 4'-6" X 2'-8"

ARTIST RENDERING



BOX TURTLE

ARTIST RENDERING



BEAVER ON LOG
ARTIST RENDERING



HOWLING COYOTE - 5'-8" X 3'-11"

ACTUAL PICTURE



STUMP ROCK WITH ROPE CROSSING
ARTIST RENDERING



ANIMAL TRACKER PANEL