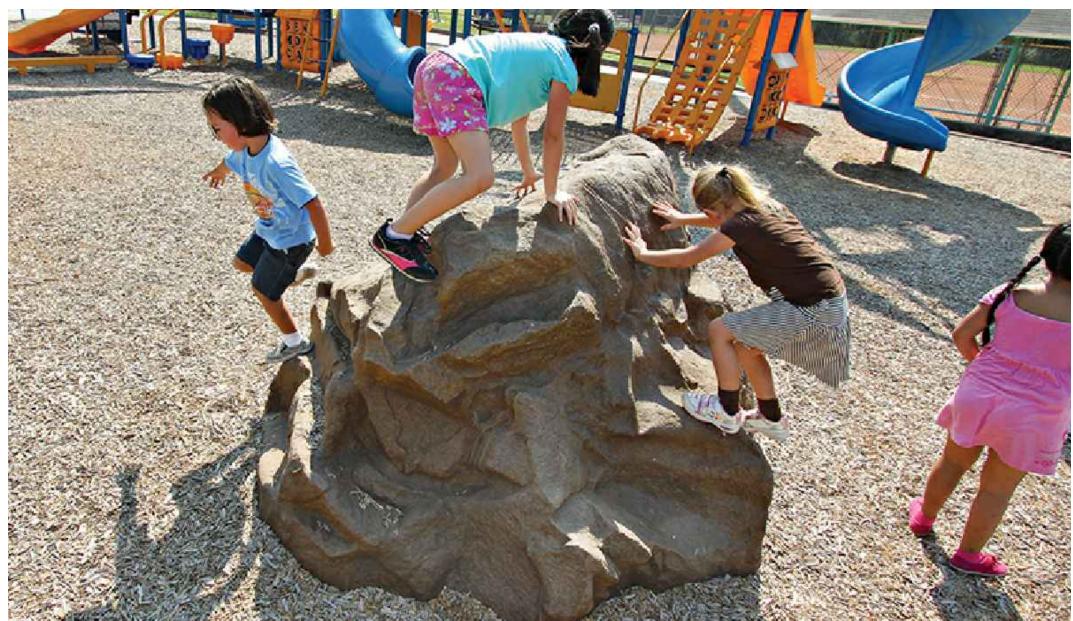

EXAMPLE OF CREATURE PLAY EQUIPMENT

EXAMPLE OF BRANCHOUT PLAY STRUCTURE

SHADE STRUCTURE AT PLAYGROUND AREA

PICNIC RAMADA WITH STONE COLUMNS

BOULDER RIDGE CLIMBER

MT. HOOD CLIMBING ROCK

MT. RAINER CLIMBING WALL