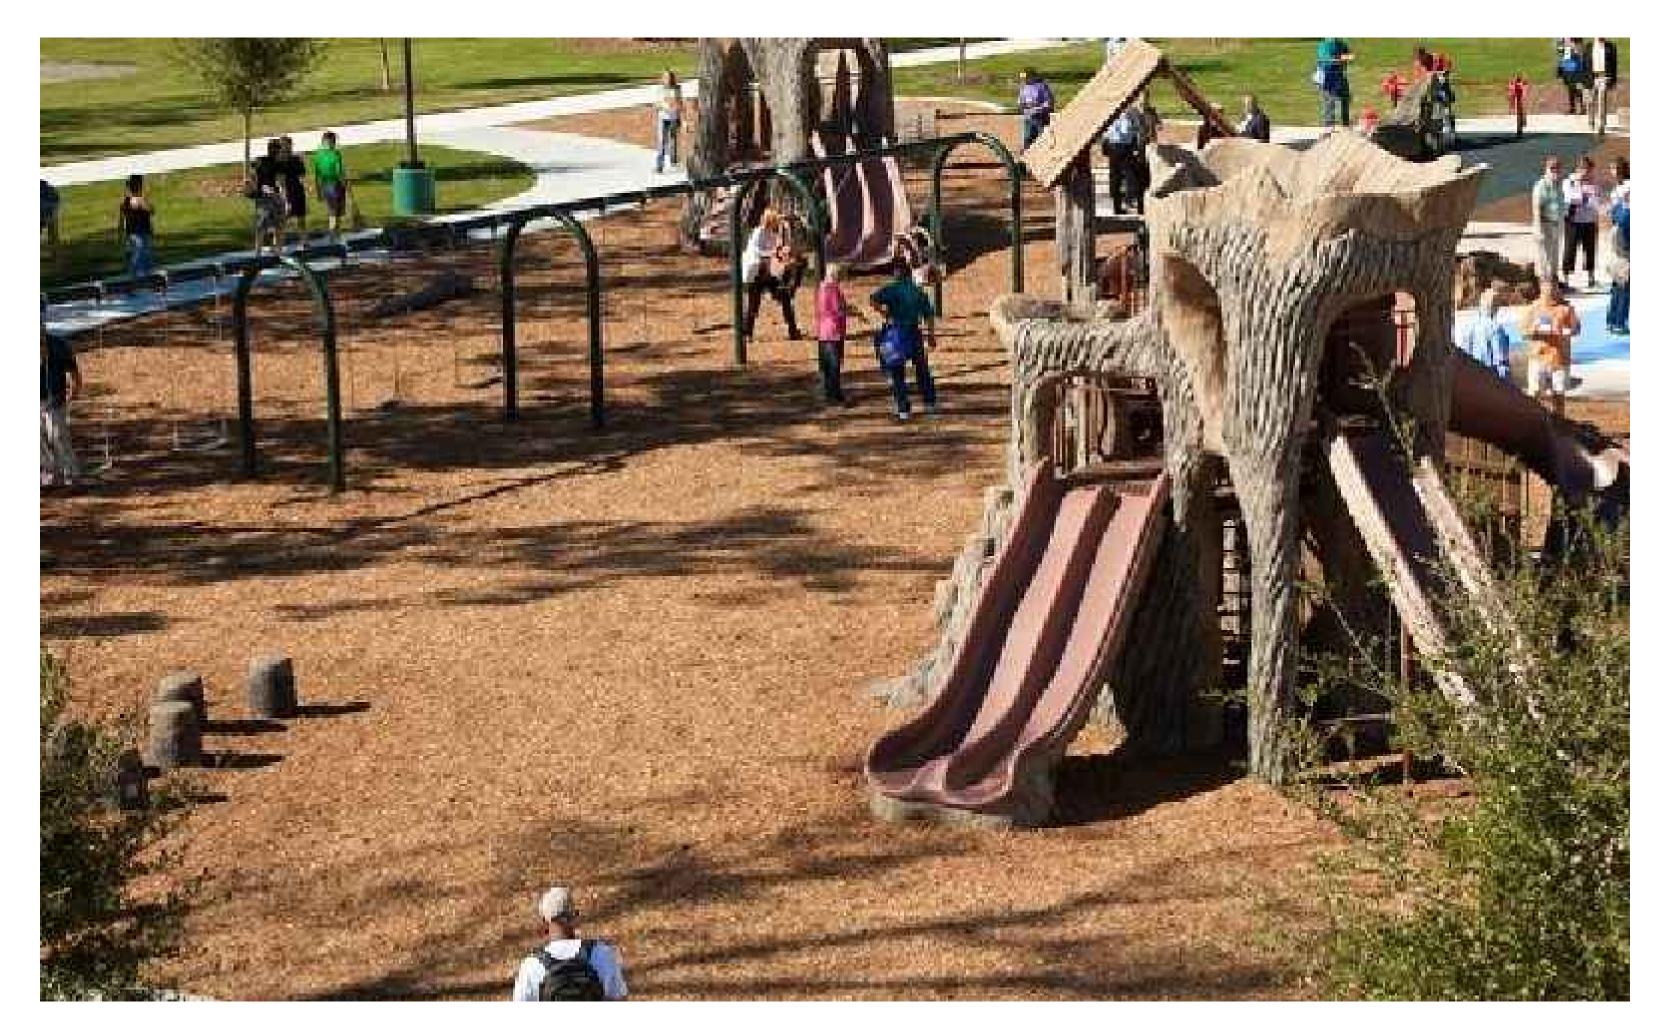

# PLAYGROUND EQUIPMENT

METAL POST FINISH

NOTCHED CMU BLOCK FINISH

SCOURED CMU BLOCK FINISH

STONE VENEER FINISH

PLAYGROUND SHADE SAIL STRUCTURE

PLAYGROUND HIP ROOF SHADE STRUCTURE

PICNIC RAMADA METAL ROOF STRUCTURE

PICNIC AREA SHADE SAIL STRUCTURE

PICNIC AREA HIP ROOF SHADE STRUCTURE

PICNIC RAMADA METAL ROOF STRUCTURE

PLAYGROUND EQUIPMENT

TWO SEAT SEESAW

RIDGE BOULDER CLIMBER

TRIUMPH CLIMBER

NET CLIMBER

ADVENTURE TUBE

TRI-GEO CLIMBER

LITTLE BOAT CLIMBER

ROCK LOG

ROUND THE BEND

SWAY BRIDGE

ROCKY RIDGE

BOUNCE BUTTON

PLAY STRUCTURE 2-5 YEAR OLD (TRADITIONAL)

PLAY STRUCTURE 2-5 YEAR OLD (MODERN)

PLAY STRUCTURE 5-12 YEAR OLD (TRADITIONAL)

PLAY STRUCTURE 5-12 YEAR OLD (MODERN)

TIRE SWING

ARCH SWINGS

TODDLER SWING

**EXPRESSIONS SWING** 