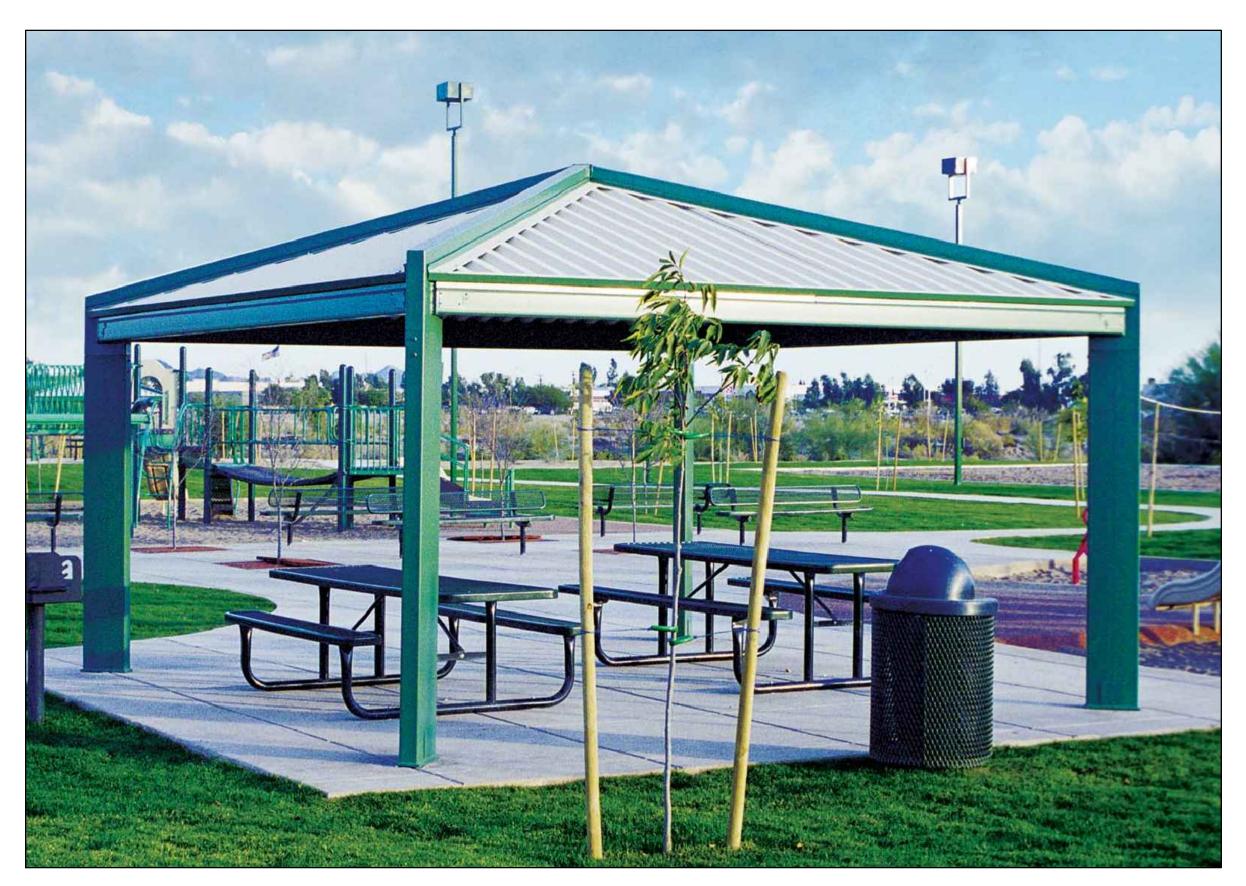

# PLAYGROUND EQUIPMENT

METAL POST FINISH

NOTCHED CMU BLOCK FINISH

SCOURED CMU BLOCK FINISH

STONE VENEER FINISH

PLAYGROUND SHADE SAIL STRUCTURE

PLAYGROUND HIP ROOF SHADE STRUCTURE

PICNIC RAMADA METAL ROOF STRUCTURE

PICNIC AREA SHADE SAIL STRUCTURE

PICNIC AREA HIP ROOF SHADE STRUCTURE

PICNIC RAMADA METAL ROOF STRUCTURE

PLAYGROUND EQUIPMENT

TWO SEAT SEESAW

RIDGE BOULDER CLIMBER

TRIUMPH CLIMBER

NET CLIMBER