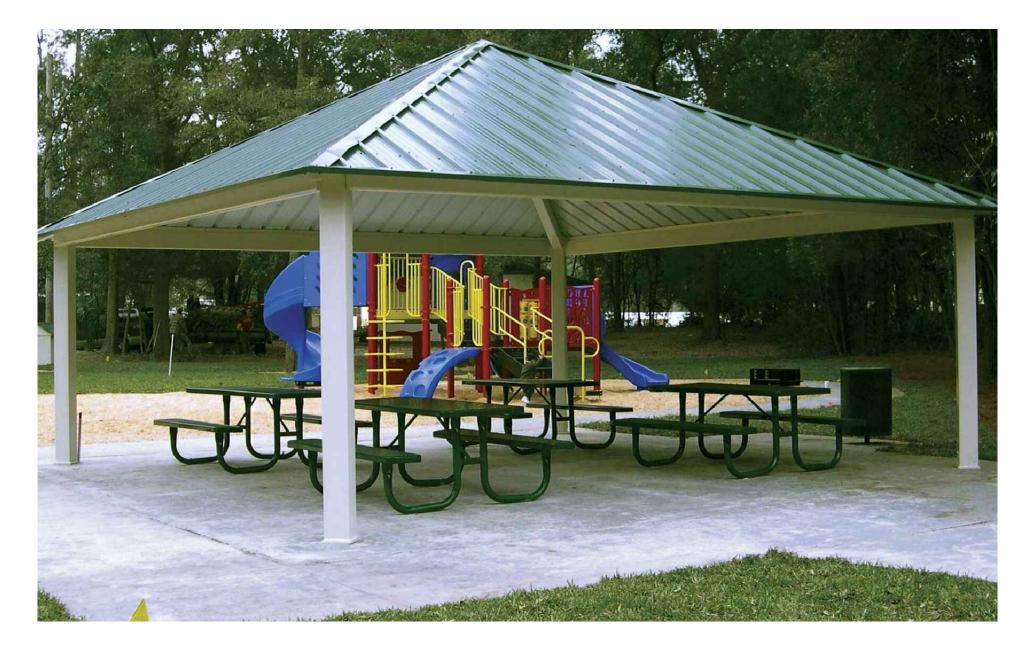

# PLAYGROUND EQUIPMENT

METAL POST FINISH

NOTCHED CMU BLOCK FINISH

SCOURED CMU BLOCK FINISH

STONE VENEER FINISH

PLAYGROUND SHADE SAIL STRUCTURE

PLAYGROUND HIP ROOF SHADE STRUCTURE

PICNIC RAMADA METAL ROOF STRUCTURE

PICNIC AREA SHADE SAIL STRUCTURE

PICNIC AREA HIP ROOF SHADE STRUCTURE

PICNIC RAMADA METAL ROOF STRUCTURE

PLAYGROUND EQUIPMENT

TWO SEAT SEESAW

RIDGE BOULDER CLIMBER

TRIUMPH CLIMBER

NET CLIMBER