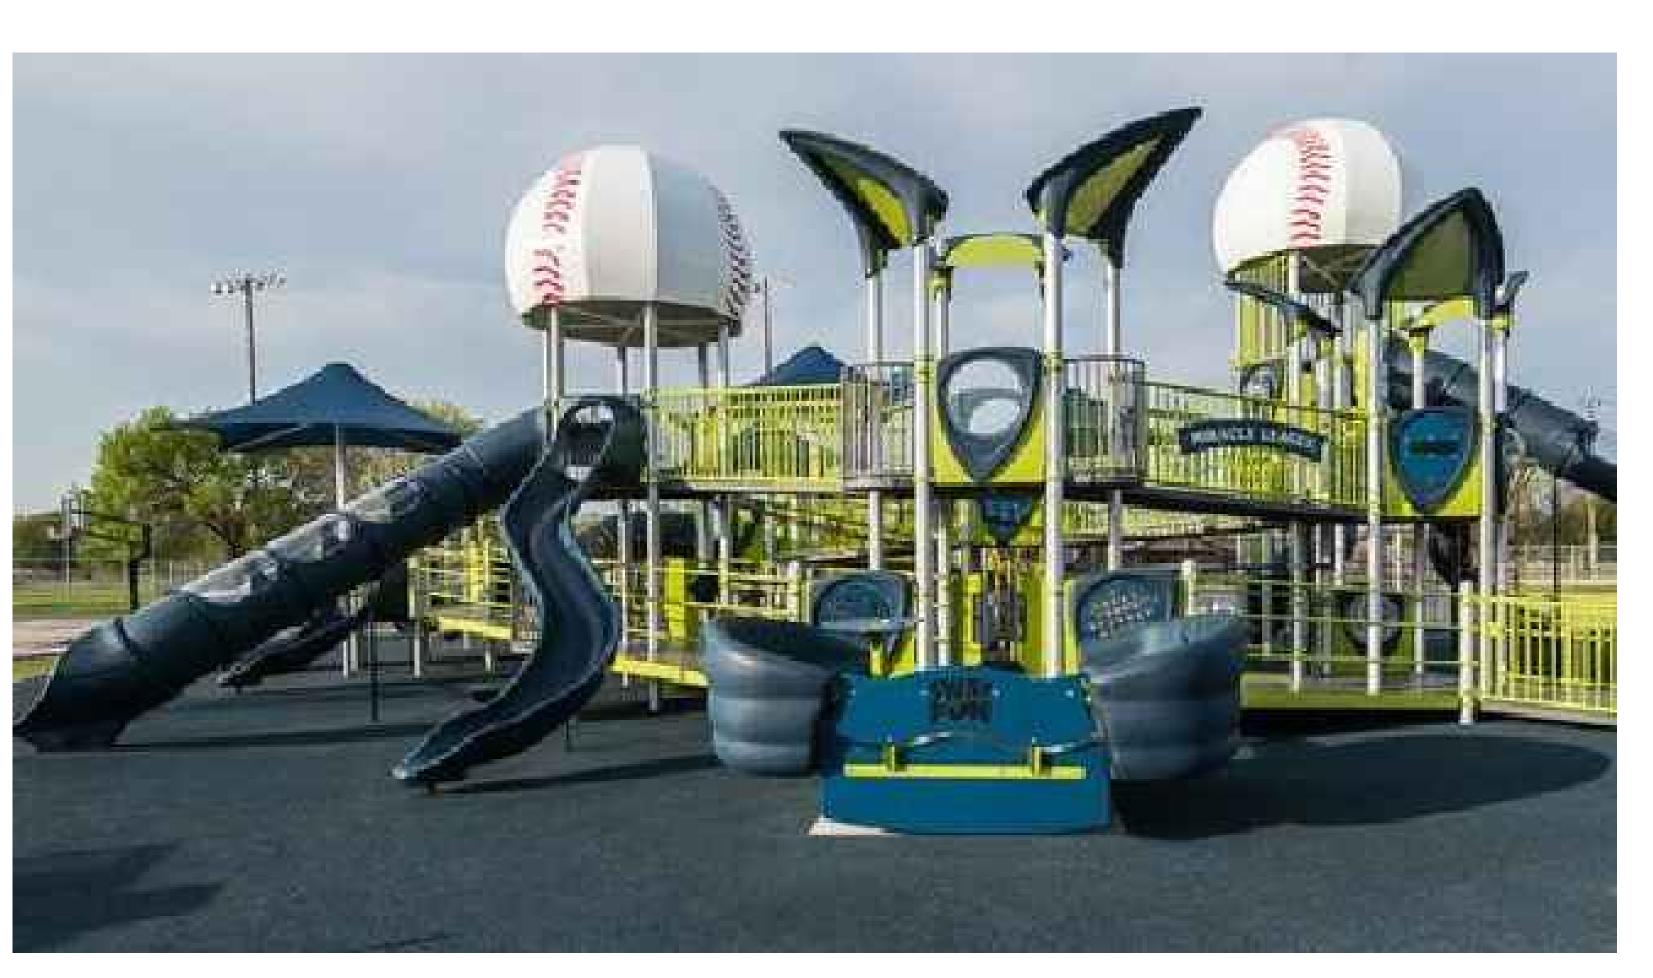

PLAY STRUCTURE 2-5 YEAR OLD (TRADITIONAL)

PLAY STRUCTURE 2-5 YEAR OLD (MODERN)

PLAY STRUCTURE 5-12 YEAR OLD (TRADITIONAL)

PLAY STRUCTURE 5-12 YEAR OLD (MODERN)

TIRE SWING

ARCH SWINGS

TODDLER SWING

**EXPRESSIONS SWING** 