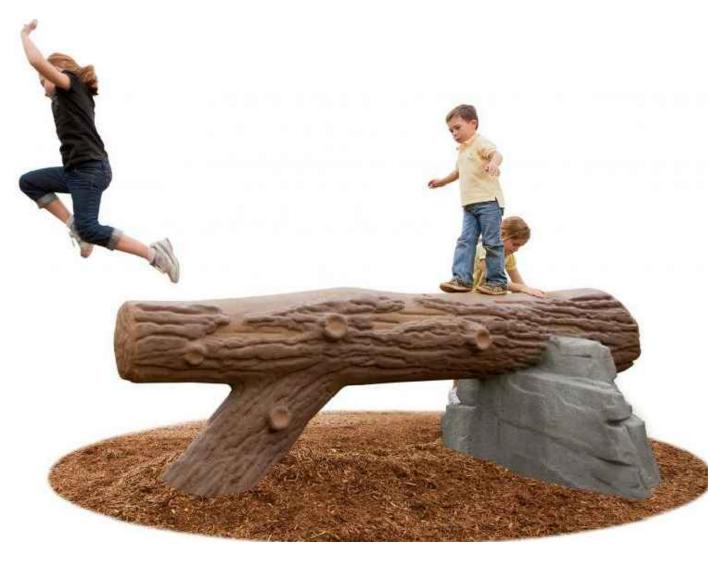

ADVENTURE TUBE

TRI-GEO CLIMBER

LITTLE BOAT CLIMBER

ROCK LOG

ROUND THE BEND

SWAY BRIDGE

ROCKY RIDGE

BOUNCE BUTTON