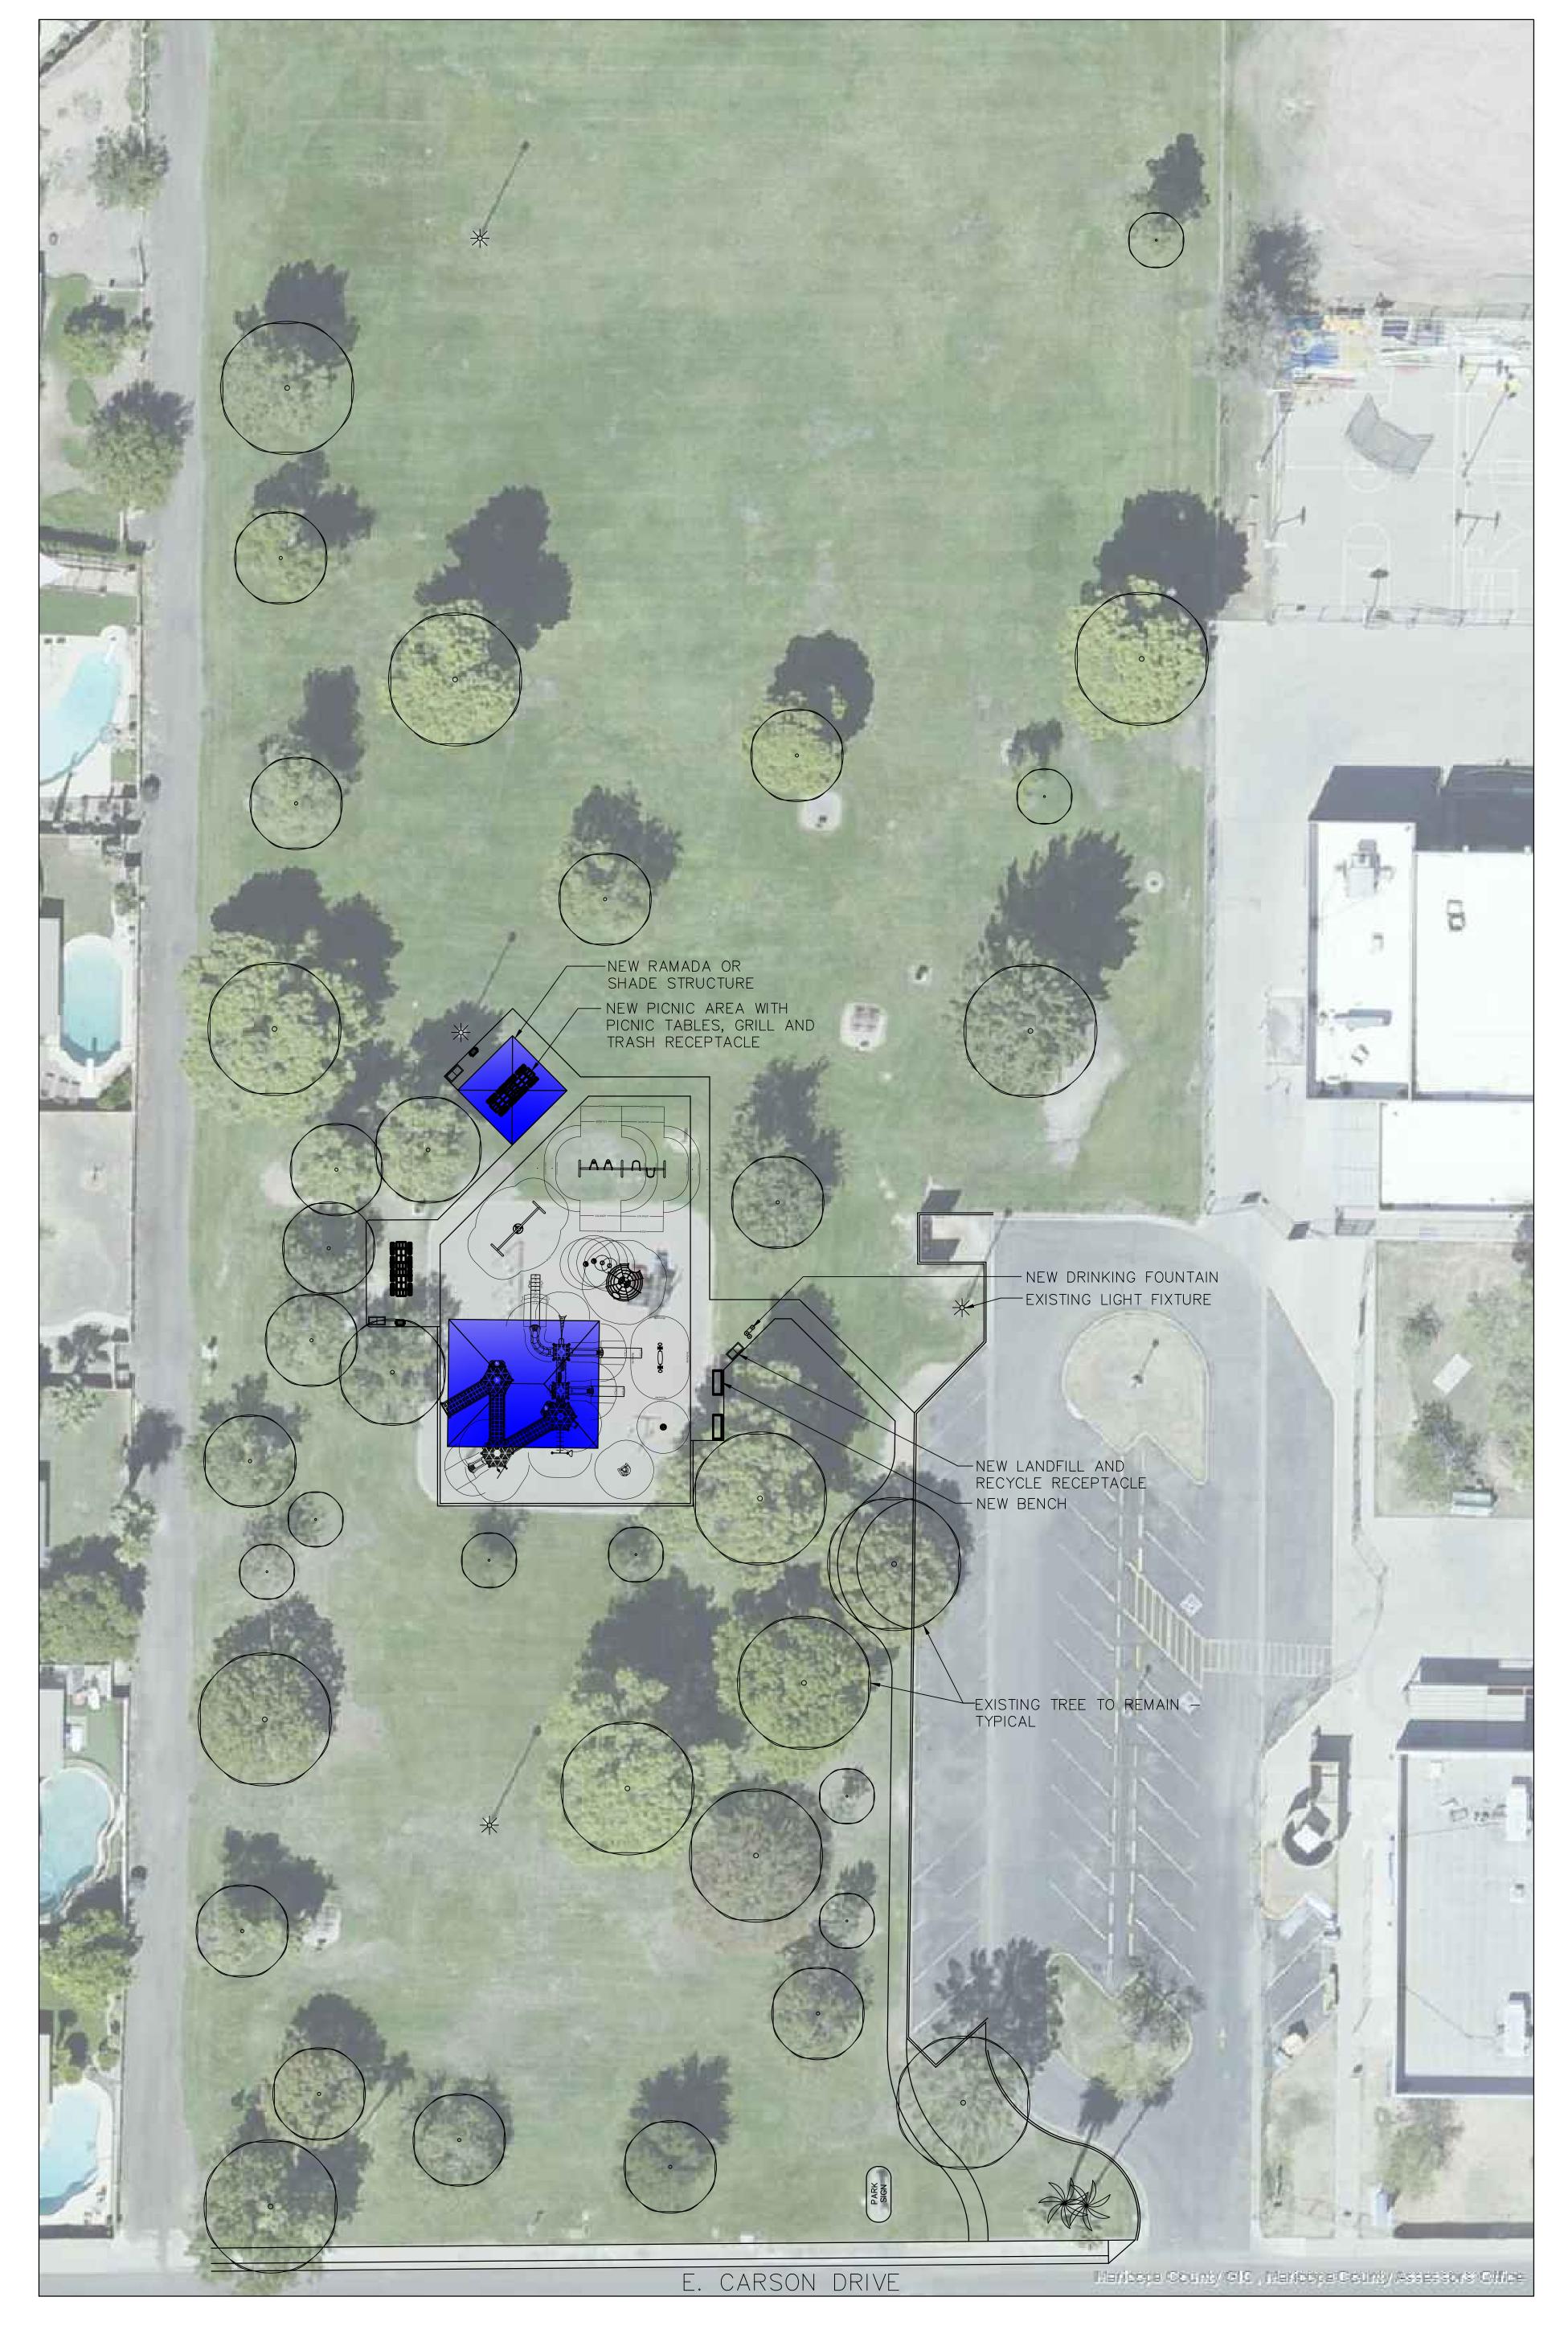

## ARREDONDO PARK LAYOUT PLAN 'B'

#### LEGEND

EXISTING AREA LIGHT

NEW BENCH

NEW LANDFILL AND RECYCLE RECEPTACLE

NEW GRILL
NEW DRINKING FOUNTAIN

NATURE THEME PLAYGROUND

SPORTS THEME PLAYGROUND

NATURE THEME PLAYGROUND

SPORTS THEME PLAYGROUND