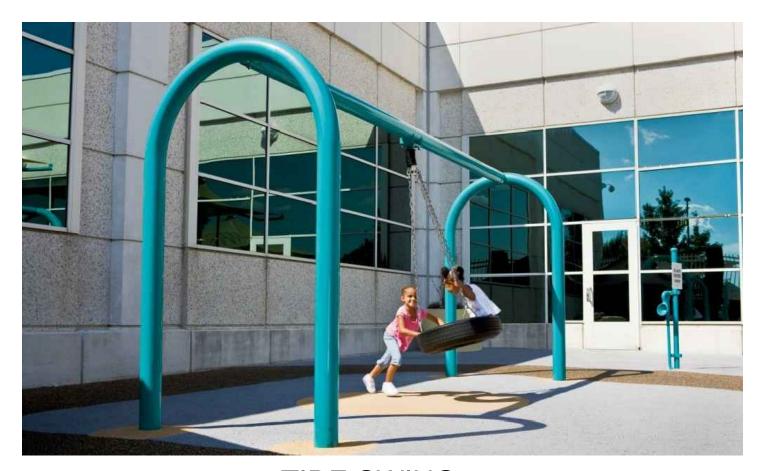

PLAY STRUCTURE 2-5 YEAR OLD (TRADITIONAL)

PLAY STRUCTURE 2-5 YEAR OLD (MODERN)

PLAY STRUCTURE 5-12 YEAR OLD (TRADITIONAL)

PLAY STRUCTURE 5-12 YEAR OLD (MODERN)

TIRE SWING

ARCH SWINGS

TODDLER SWING

**EXPRESSIONS SWING** 