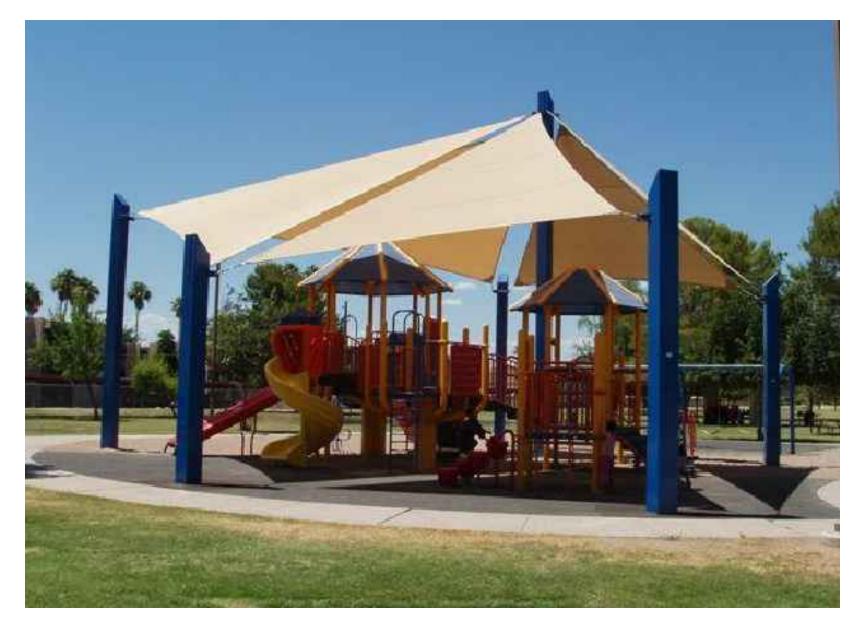

# PLAYGROUND EQUIPMENT

METAL POST FINISH

NOTCHED CMU BLOCK FINISH

SCOURED CMU BLOCK FINISH

STONE VENEER FINISH

PLAYGROUND SHADE SAIL STRUCTURE

PLAYGROUND HIP ROOF SHADE STRUCTURE

PICNIC RAMADA METAL ROOF STRUCTURE

PICNIC AREA SHADE SAIL STRUCTURE

PICNIC AREA HIP ROOF SHADE STRUCTURE

PICNIC RAMADA METAL ROOF STRUCTURE

PLAYGROUND EQUIPMENT

TWO SEAT SEESAW

RIDGE BOULDER CLIMBER

TRIUMPH CLIMBER

NET CLIMBER