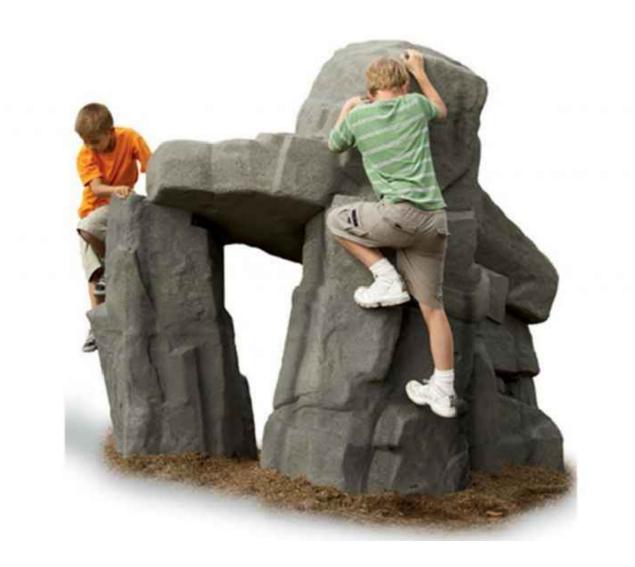

PICNIC AREA SHADE SAIL STRUCTURE

PICNIC AREA HIP ROOF SHADE STRUCTURE

PICNIC RAMADA METAL ROOF STRUCTURE

PLAYGROUND EQUIPMENT

TWO SEAT SEESAW

RIDGE BOULDER CLIMBER

TRIUMPH CLIMBER

NET CLIMBER

ADVENTURE TUBE

TRI-GEO CLIMBER

LITTLE BOAT CLIMBER

ROCK LOG

ROUND THE BEND

SWAY BRIDGE

ROCKY RIDGE

BOUNCE BUTTON