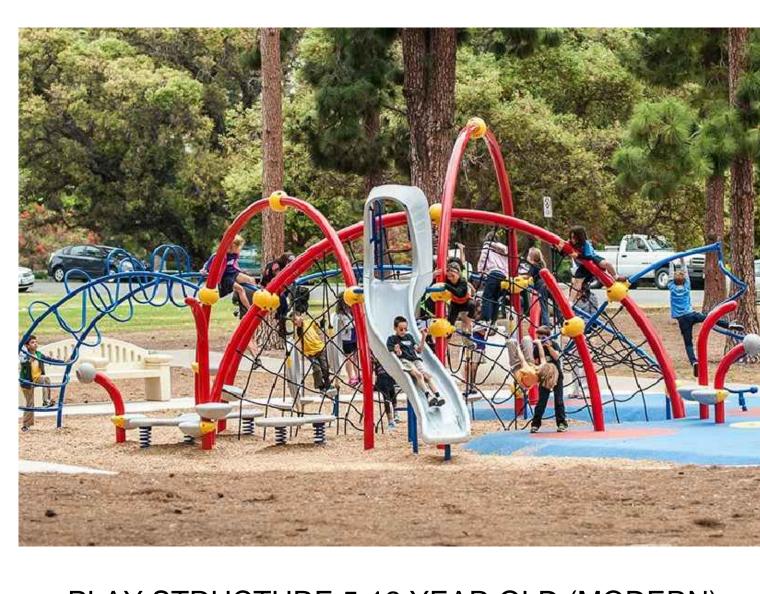

PLAY STRUCTURE 2-5 YEAR OLD (TRADITIONAL)

PLAY STRUCTURE 2-5 YEAR OLD (MODERN)

PLAY STRUCTURE 5-12 YEAR OLD (TRADITIONAL)

PLAY STRUCTURE 5-12 YEAR OLD (MODERN)

TIRE SWING

ARCH SWINGS

TODDLER SWING

**EXPRESSIONS SWING** 