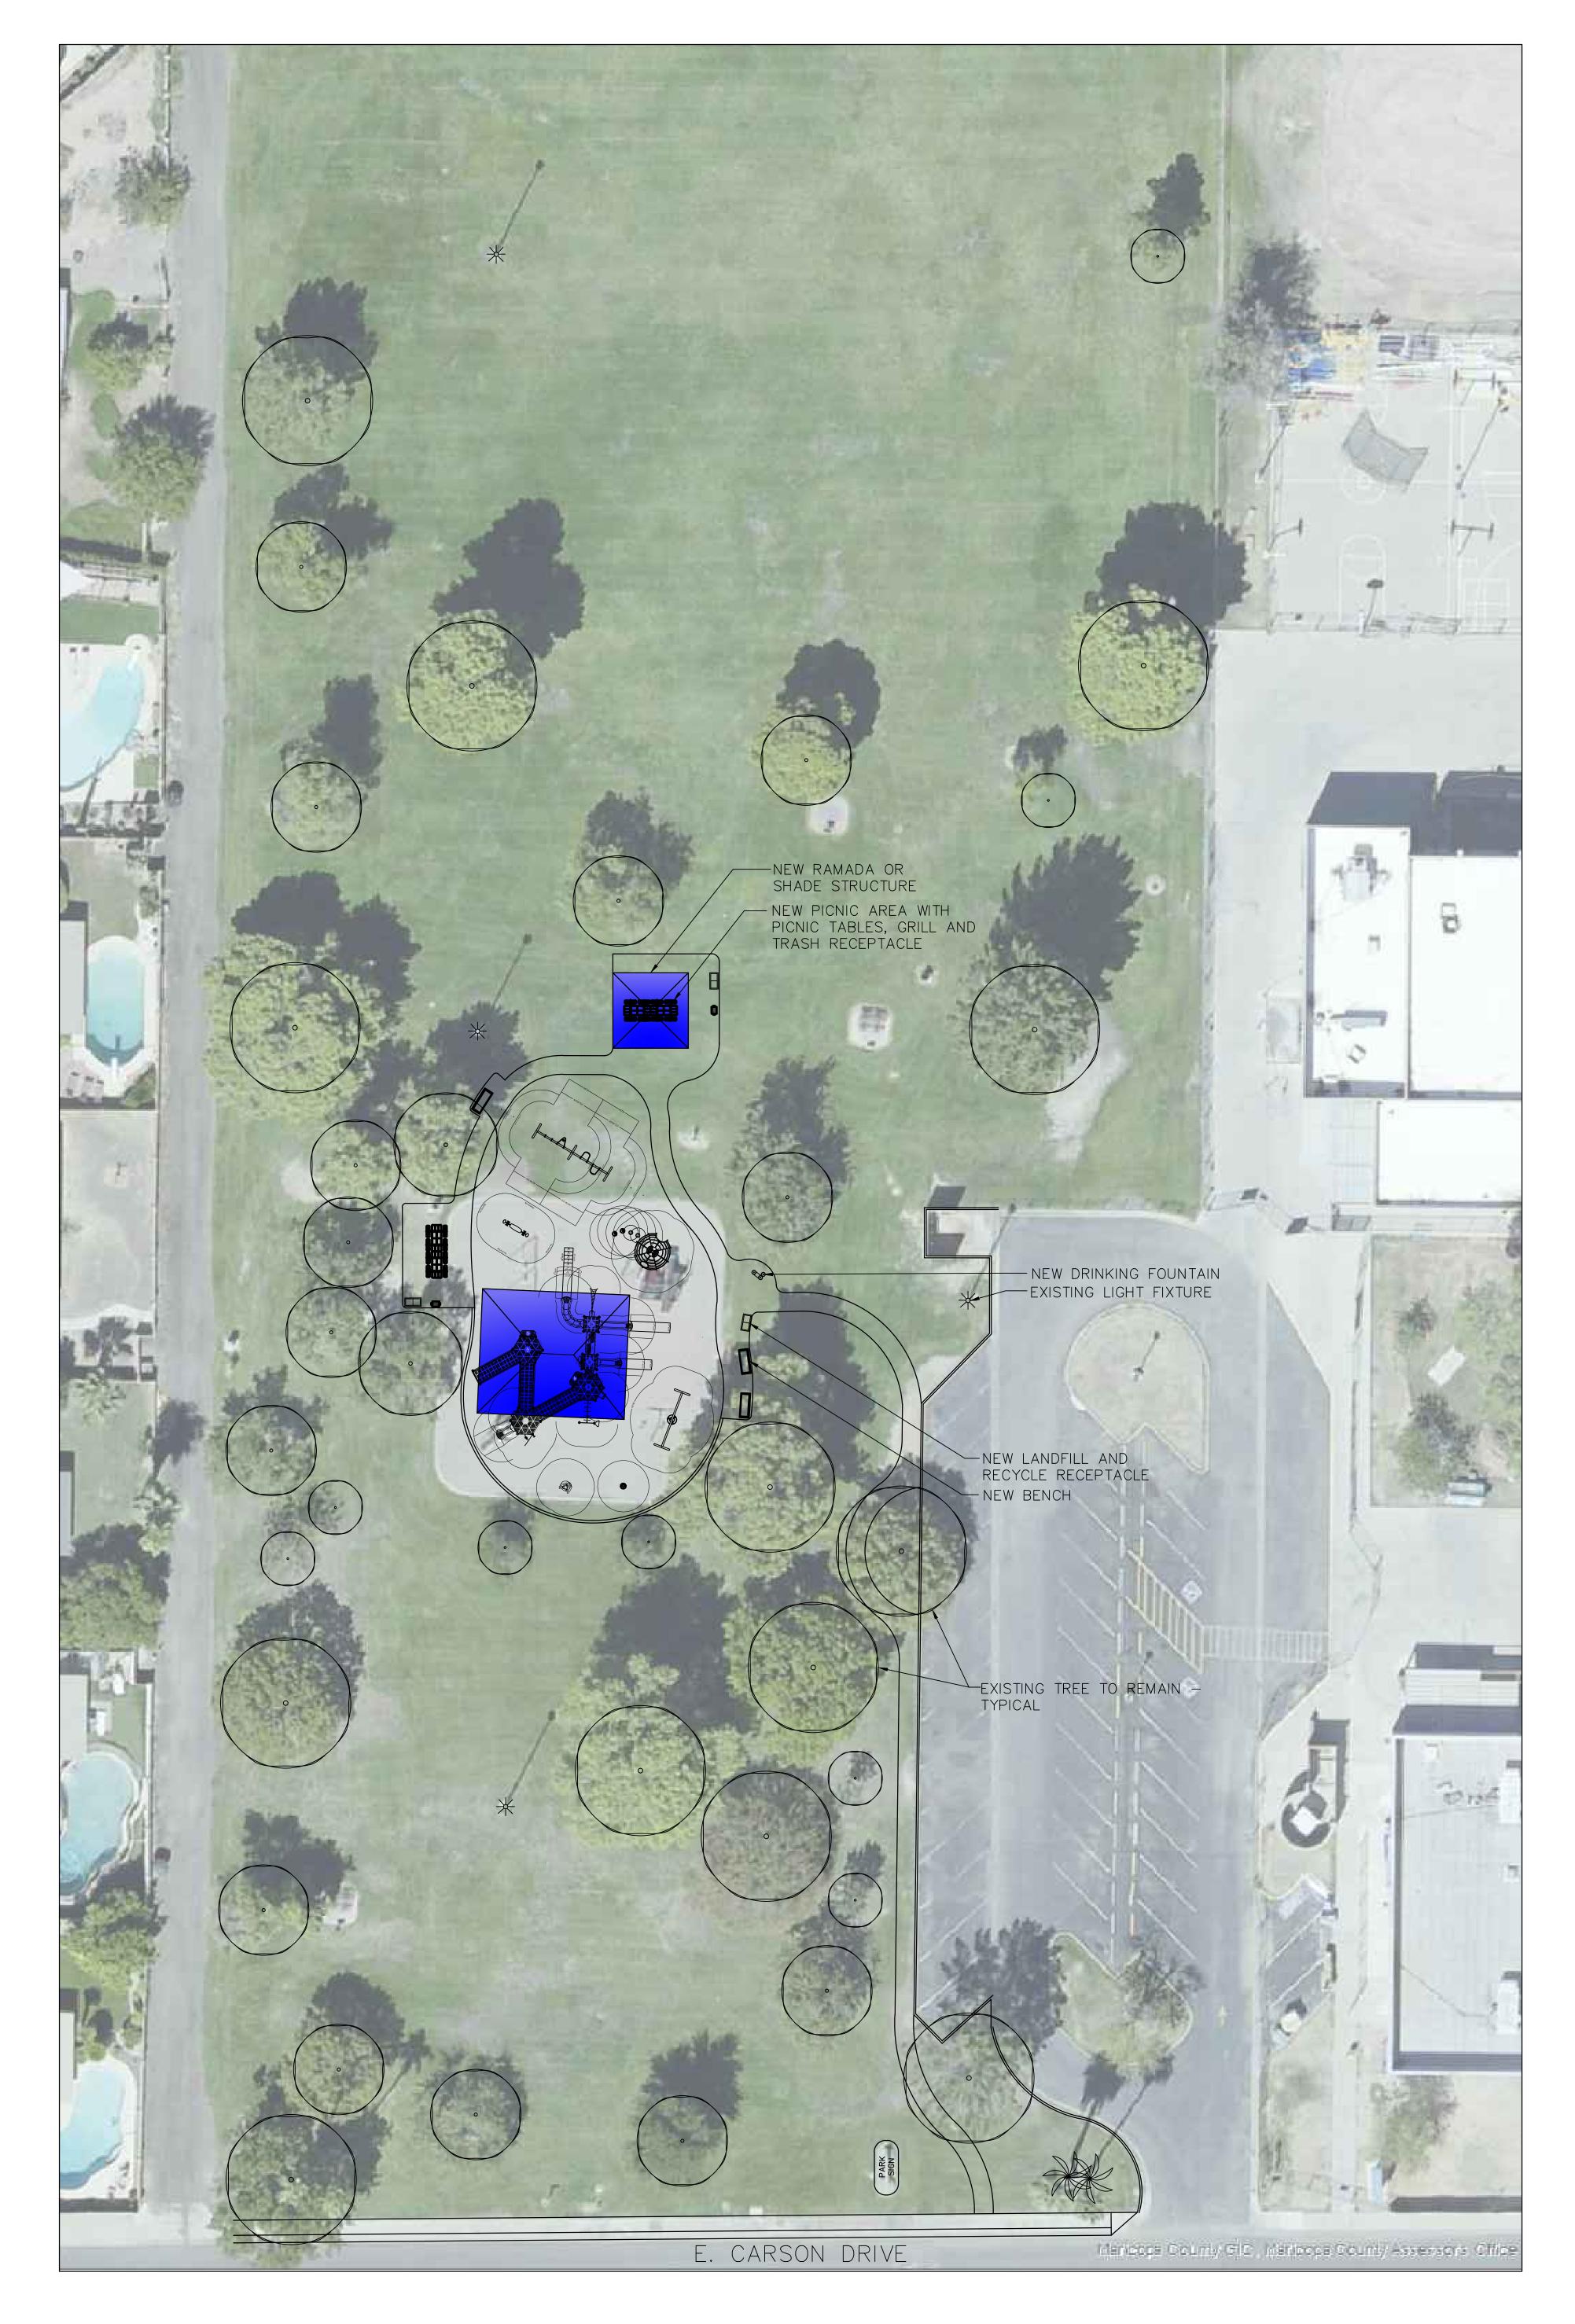

## ARREDONDO PARK LAYOUT PLAN 'A'

#### LEGEND

EXISTING AREA LIGHT

NEW BENCH

NEW LANDFILL AND RECYCLE RECEPTACLE

NEW GRILL

NEW DRINKING FOUNTAIN