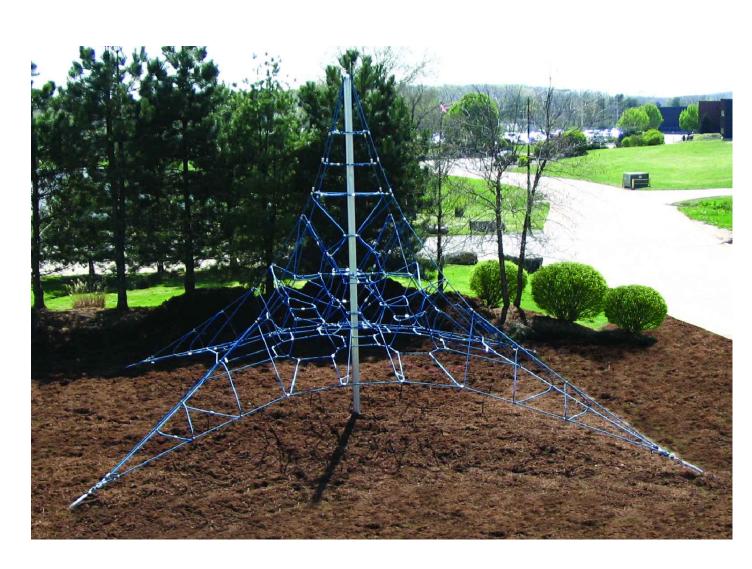

PICNIC AREA SHADE SAIL STRUCTURE

PICNIC AREA HIP ROOF SHADE STRUCTURE

PICNIC RAMADA METAL ROOF STRUCTURE

PLAYGROUND EQUIPMENT

TWO SEAT SEESAW

RIDGE BOULDER CLIMBER

TRIUMPH CLIMBER

NET CLIMBER

ADVENTURE TUBE

TRI-GEO CLIMBER

LITTLE BOAT CLIMBER

ROCK LOG

ROUND THE BEND

SWAY BRIDGE

ROCKY RIDGE

BOUNCE BUTTON