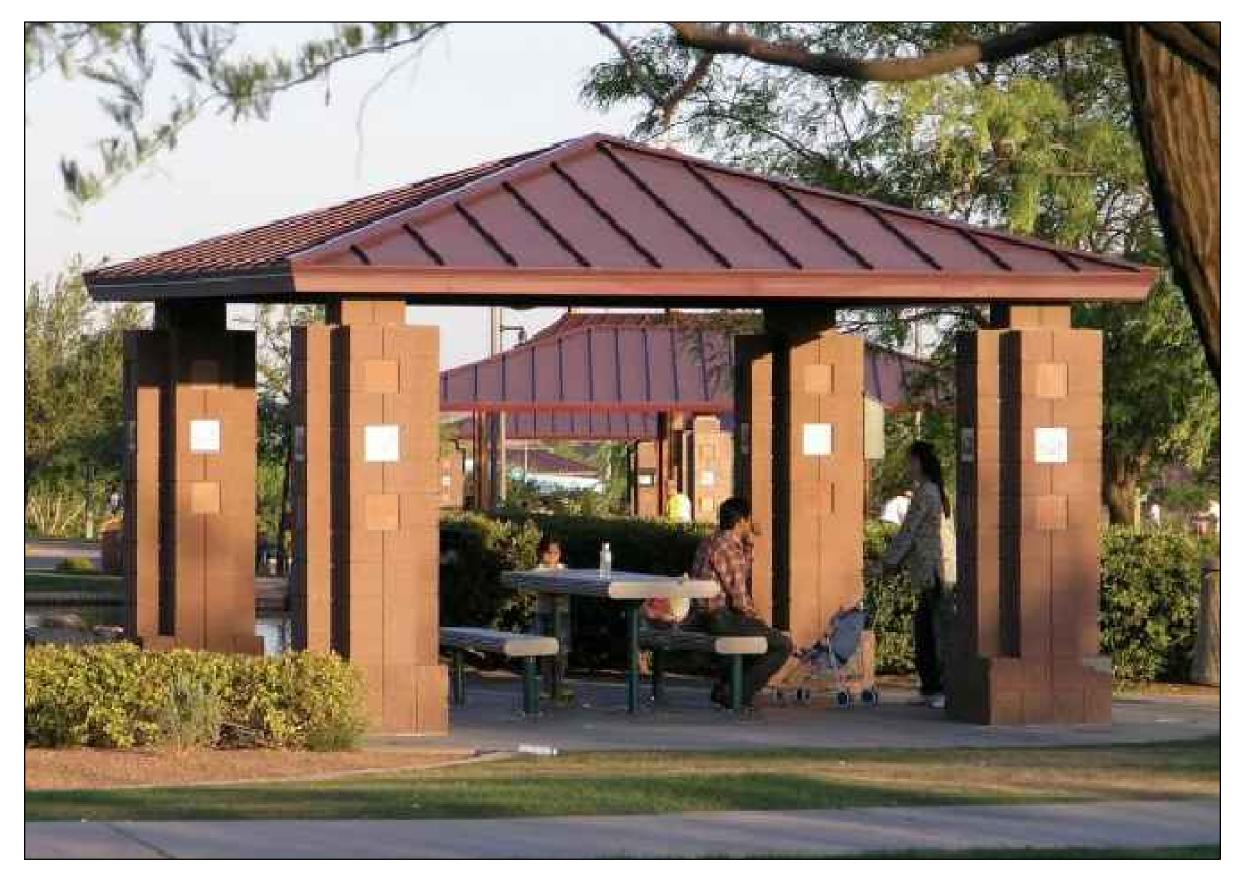

# PLAYGROUND EQUIPMENT

METAL POST FINISH

NOTCHED CMU BLOCK FINISH

SCOURED CMU BLOCK FINISH

STONE VENEER FINISH

PLAYGROUND SHADE SAIL STRUCTURE

PLAYGROUND HIP ROOF SHADE STRUCTURE

PICNIC RAMADA METAL ROOF STRUCTURE

PICNIC AREA SHADE SAIL STRUCTURE

PICNIC AREA HIP ROOF SHADE STRUCTURE

PICNIC RAMADA METAL ROOF STRUCTURE

PLAYGROUND EQUIPMENT

TWO SEAT SEESAW

RIDGE BOULDER CLIMBER

TRIUMPH CLIMBER

NET CLIMBER