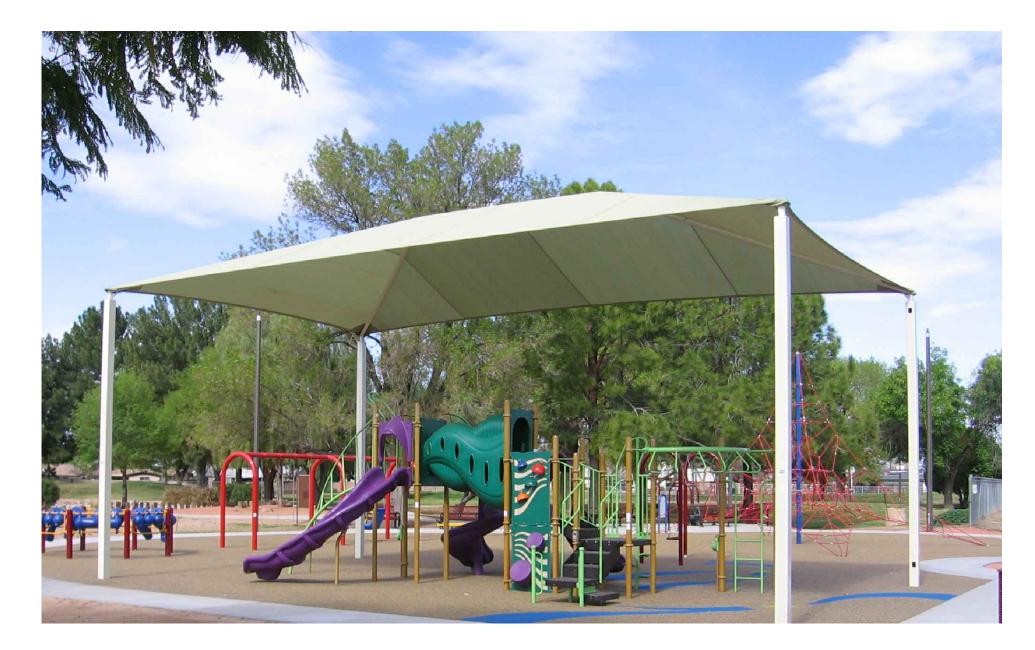

# PLAYGROUND EQUIPMENT

METAL POST FINISH

NOTCHED CMU BLOCK FINISH

SCOURED CMU BLOCK FINISH

STONE VENEER FINISH

PLAYGROUND SHADE SAIL STRUCTURE

PLAYGROUND HIP ROOF SHADE STRUCTURE

PICNIC RAMADA METAL ROOF STRUCTURE