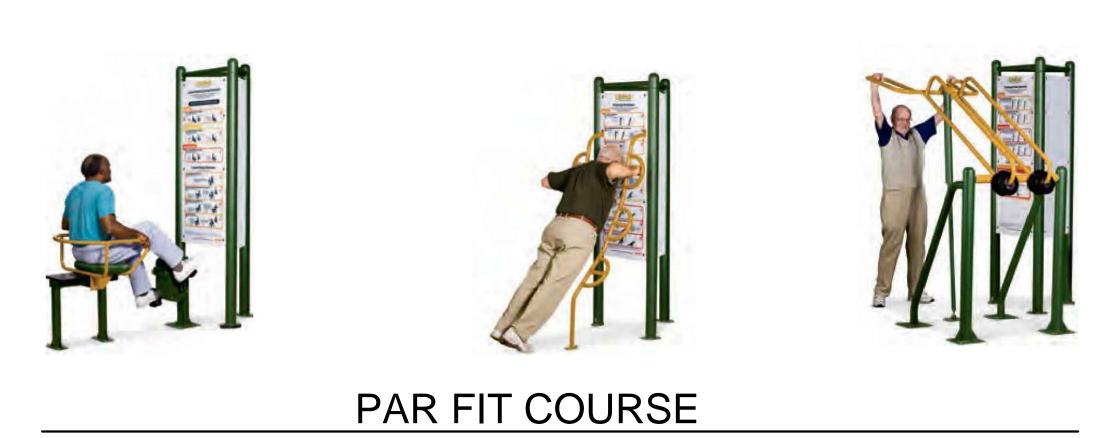

# PLAYGROUND EQUIPMENT

METAL POST FINISH

NOTCHED CMU BLOCK FINISH

SCOURED CMU BLOCK FINISH

STONE VENEER FINISH

PLAYGROUND SHADE SAIL STRUCTURE

PLAYGROUND HIP ROOF SHADE STRUCTURE

PICNIC RAMADA METAL ROOF STRUCTURE