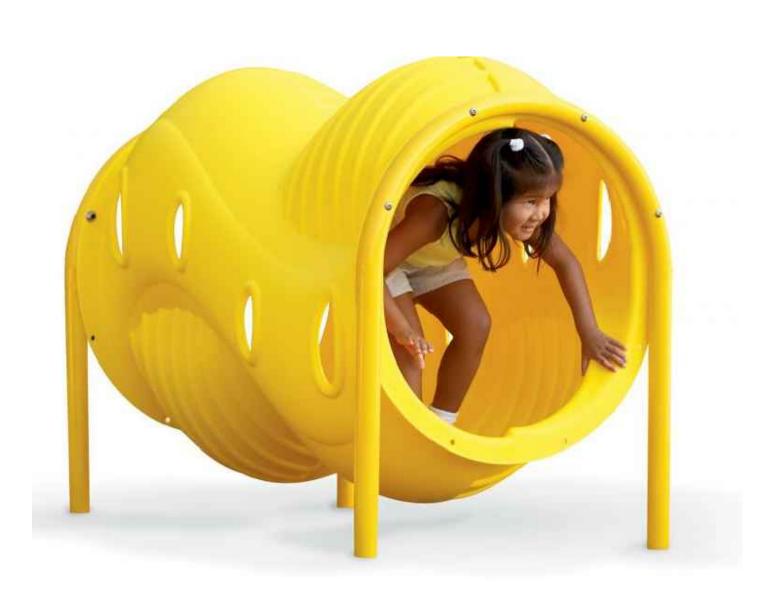

ADVENTURE TUBE

TRI-GEO CLIMBER

LITTLE BOAT CLIMBER

ROCK LOG

ROUND THE BEND

SWAY BRIDGE

ROCKY RIDGE

BOUNCE BUTTON