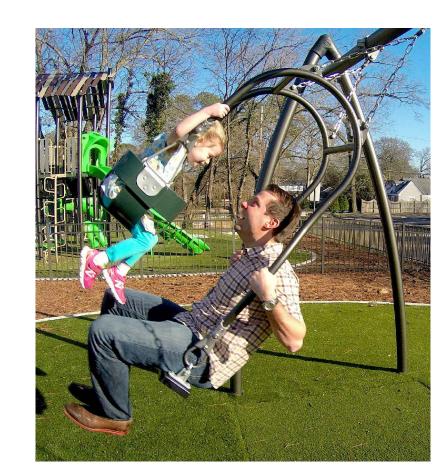

PLAY STRUCTURE 2-5 YEAR OLD (TRADITIONAL)

PLAY STRUCTURE 2-5 YEAR OLD (MODERN)

PLAY STRUCTURE 5-12 YEAR OLD (TRADITIONAL)

PLAY STRUCTURE 5-12 YEAR OLD (MODERN)

TIRE SWING

ARCH SWINGS

TODDLER SWING

**EXPRESSIONS SWING** 