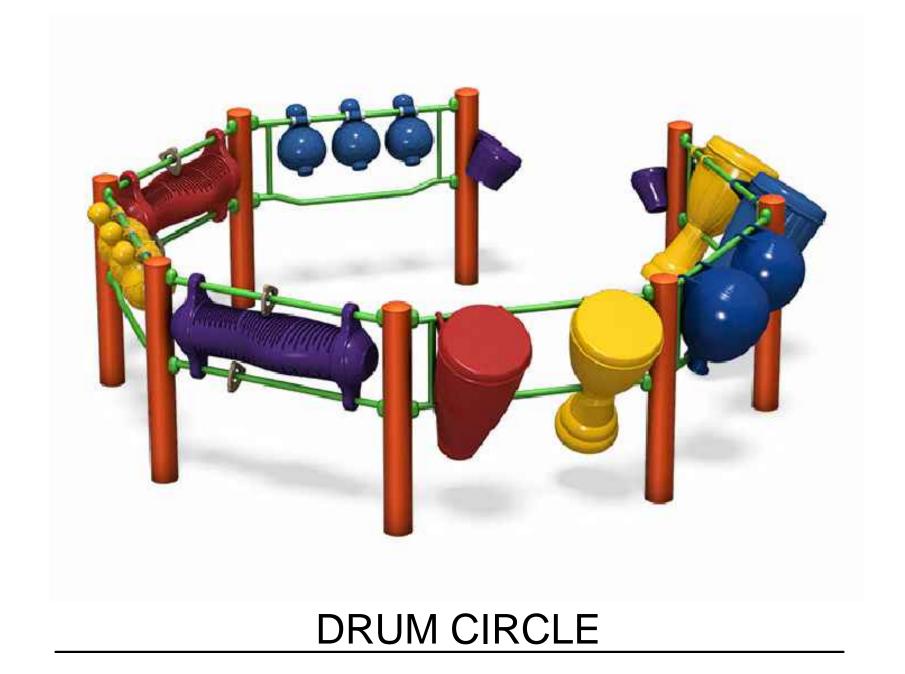

SPLASH NET CLIMBER

TRACK RIDE

**VORTEX SPINNER** 

PLAYGROUND EQUIPMENT

COMET SPINNER