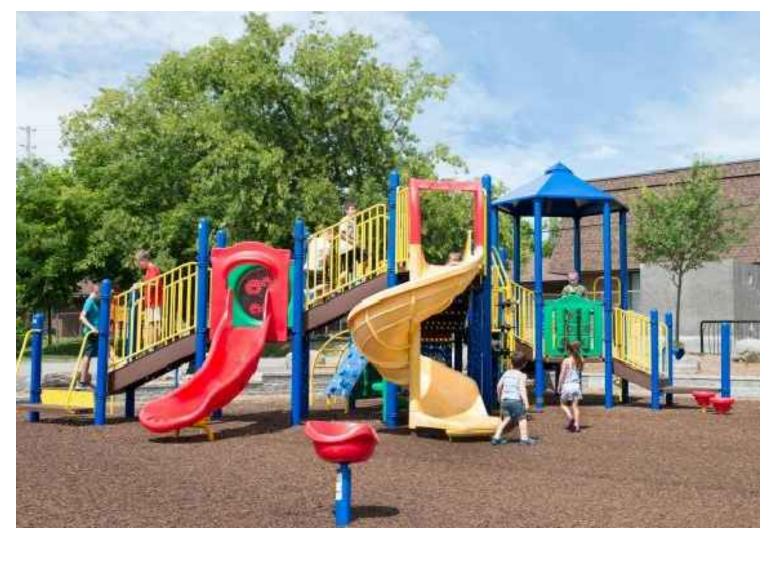

PLAY STRUCTURE 2-5 YEAR OLD (TRADITIONAL)

PLAY STRUCTURE 2-5 YEAR OLD (MODERN)

PLAY STRUCTURE 5-12 YEAR OLD (TRADITIONAL)

PLAY STRUCTURE 5-12 YEAR OLD (MODERN)

TIRE SWING

ARCH SWINGS

TODDLER SWING

**EXPRESSIONS SWING** 