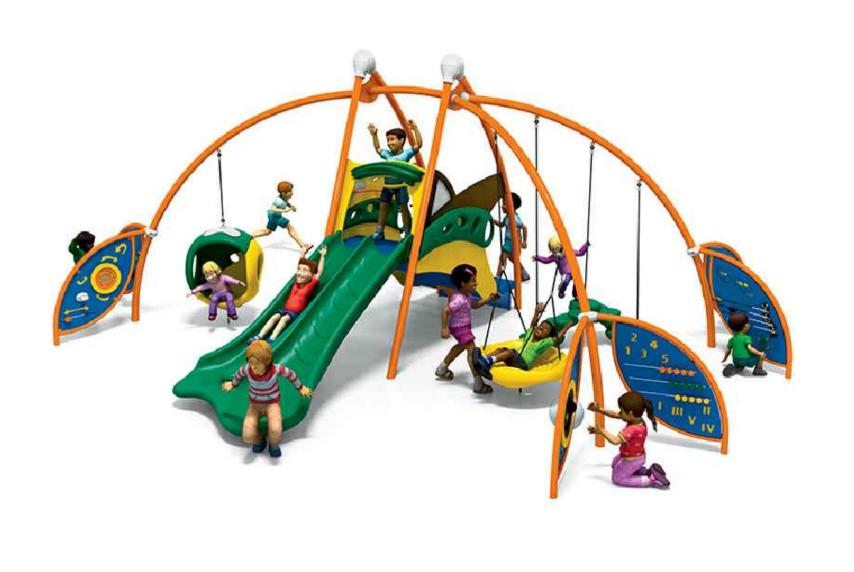

PLAY STRUCTURE 2-5 YEAR OLD (TRADITIONAL)

PLAY STRUCTURE 2-5 YEAR OLD (MODERN)

PLAY STRUCTURE 5-12 YEAR OLD (TRADITIONAL)

PLAY STRUCTURE 5-12 YEAR OLD (MODERN)

TIRE SWING

ARCH SWINGS

TODDLER SWING

**EXPRESSIONS SWING** 