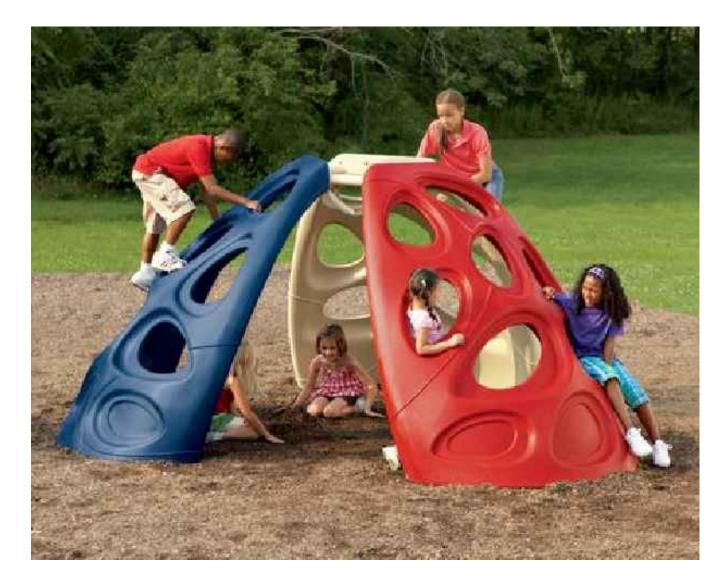

PICNIC AREA SHADE SAIL STRUCTURE

PICNIC AREA HIP ROOF SHADE STRUCTURE

PICNIC RAMADA METAL ROOF STRUCTURE

PLAYGROUND EQUIPMENT

TWO SEAT SEESAW

RIDGE BOULDER CLIMBER

TRIUMPH CLIMBER

NET CLIMBER