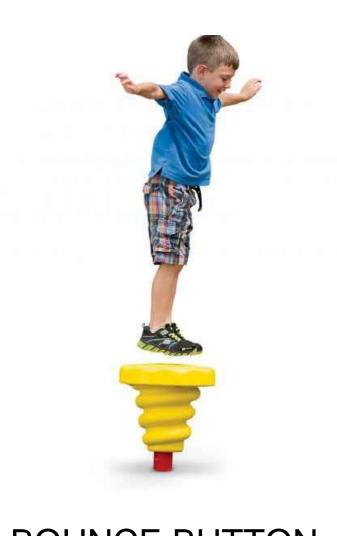

ADVENTURE TUBE

TRI-GEO CLIMBER

LITTLE BOAT CLIMBER

ROCK LOG

ROUND THE BEND

SWAY BRIDGE

ROCKY RIDGE

BOUNCE BUTTON