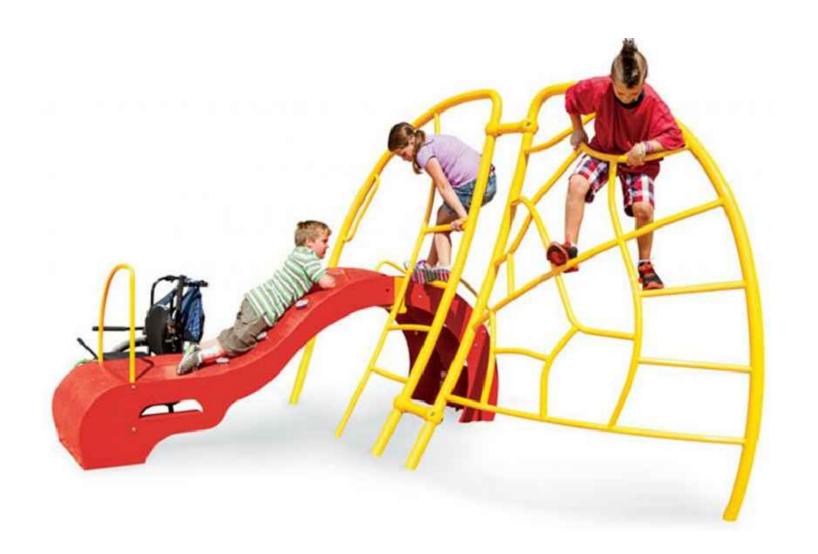

PICNIC AREA SHADE SAIL STRUCTURE

PICNIC AREA HIP ROOF SHADE STRUCTURE

PICNIC RAMADA METAL ROOF STRUCTURE

PLAYGROUND EQUIPMENT

TWO SEAT SEESAW

RIDGE BOULDER CLIMBER

TRIUMPH CLIMBER

NET CLIMBER

ADVENTURE TUBE

TRI-GEO CLIMBER

LITTLE BOAT CLIMBER

ROCK LOG

ROUND THE BEND

SWAY BRIDGE

ROCKY RIDGE

BOUNCE BUTTON