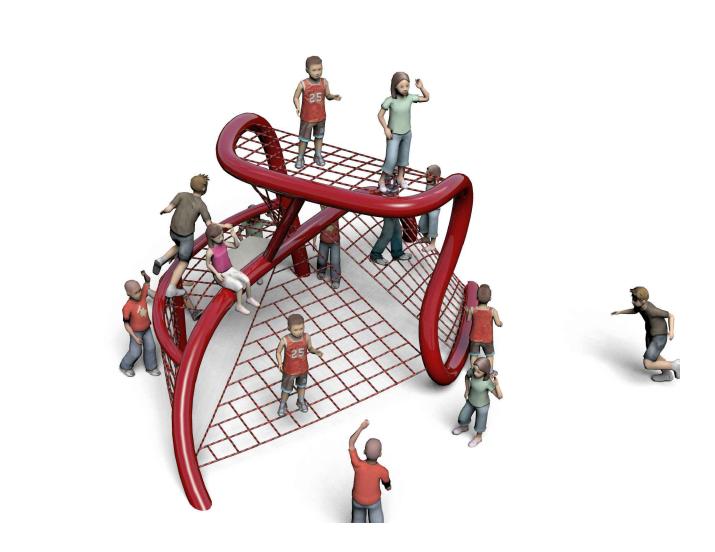

PICNIC AREA SHADE SAIL STRUCTURE

PICNIC AREA HIP ROOF SHADE STRUCTURE

PICNIC RAMADA METAL ROOF STRUCTURE

PLAYGROUND EQUIPMENT

TWO SEAT SEESAW

RIDGE BOULDER CLIMBER

TRIUMPH CLIMBER

NET CLIMBER