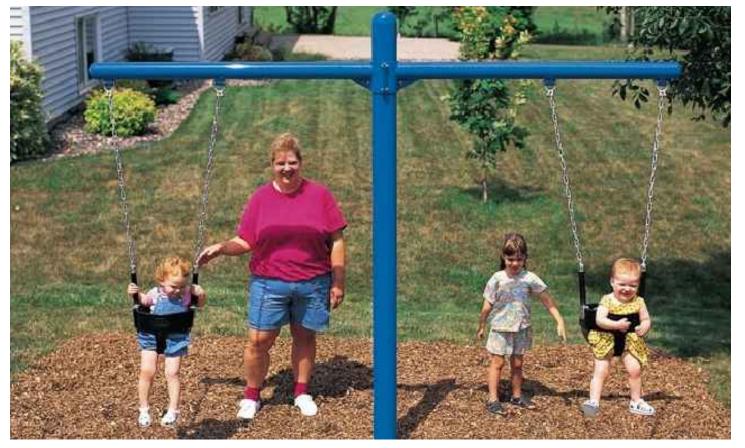

PLAY STRUCTURE 2-5 YEAR OLD (TRADITIONAL)

PLAY STRUCTURE 2-5 YEAR OLD (MODERN)

PLAY STRUCTURE 5-12 YEAR OLD (TRADITIONAL)

PLAY STRUCTURE 5-12 YEAR OLD (MODERN)

TIRE SWING

ARCH SWINGS

TODDLER SWING

**EXPRESSIONS SWING** 