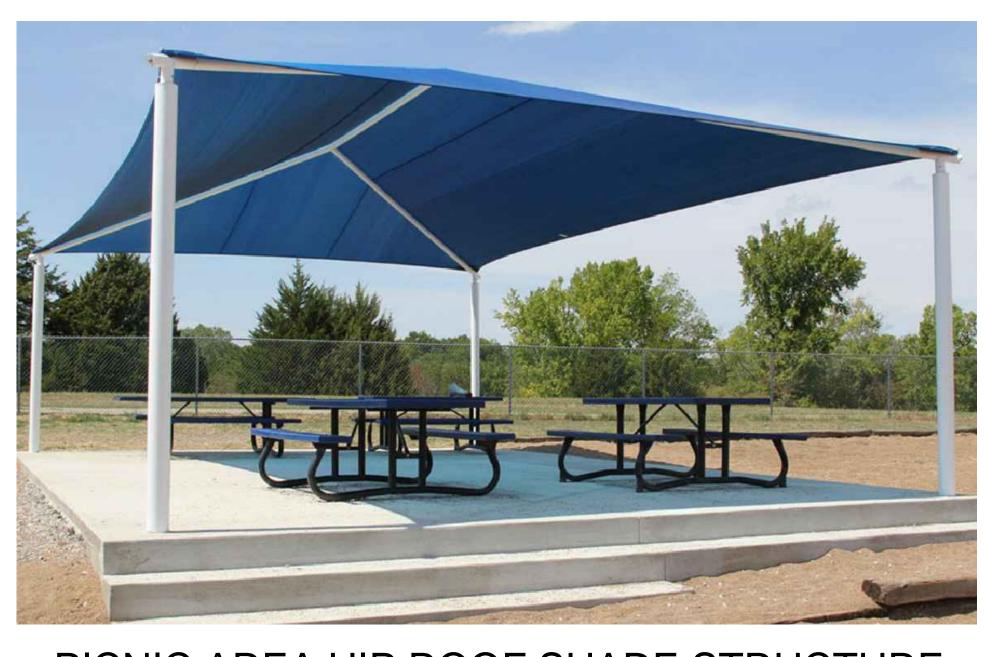

# PLAYGROUND EQUIPMENT

METAL POST FINISH

NOTCHED CMU BLOCK FINISH

SCOURED CMU BLOCK FINISH

STONE VENEER FINISH

PLAYGROUND SHADE SAIL STRUCTURE

PLAYGROUND HIP ROOF SHADE STRUCTURE

PICNIC RAMADA METAL ROOF STRUCTURE

PICNIC AREA SHADE SAIL STRUCTURE

PICNIC AREA HIP ROOF SHADE STRUCTURE

PICNIC RAMADA METAL ROOF STRUCTURE

PLAYGROUND EQUIPMENT

TWO SEAT SEESAW

RIDGE BOULDER CLIMBER

TRIUMPH CLIMBER

NET CLIMBER