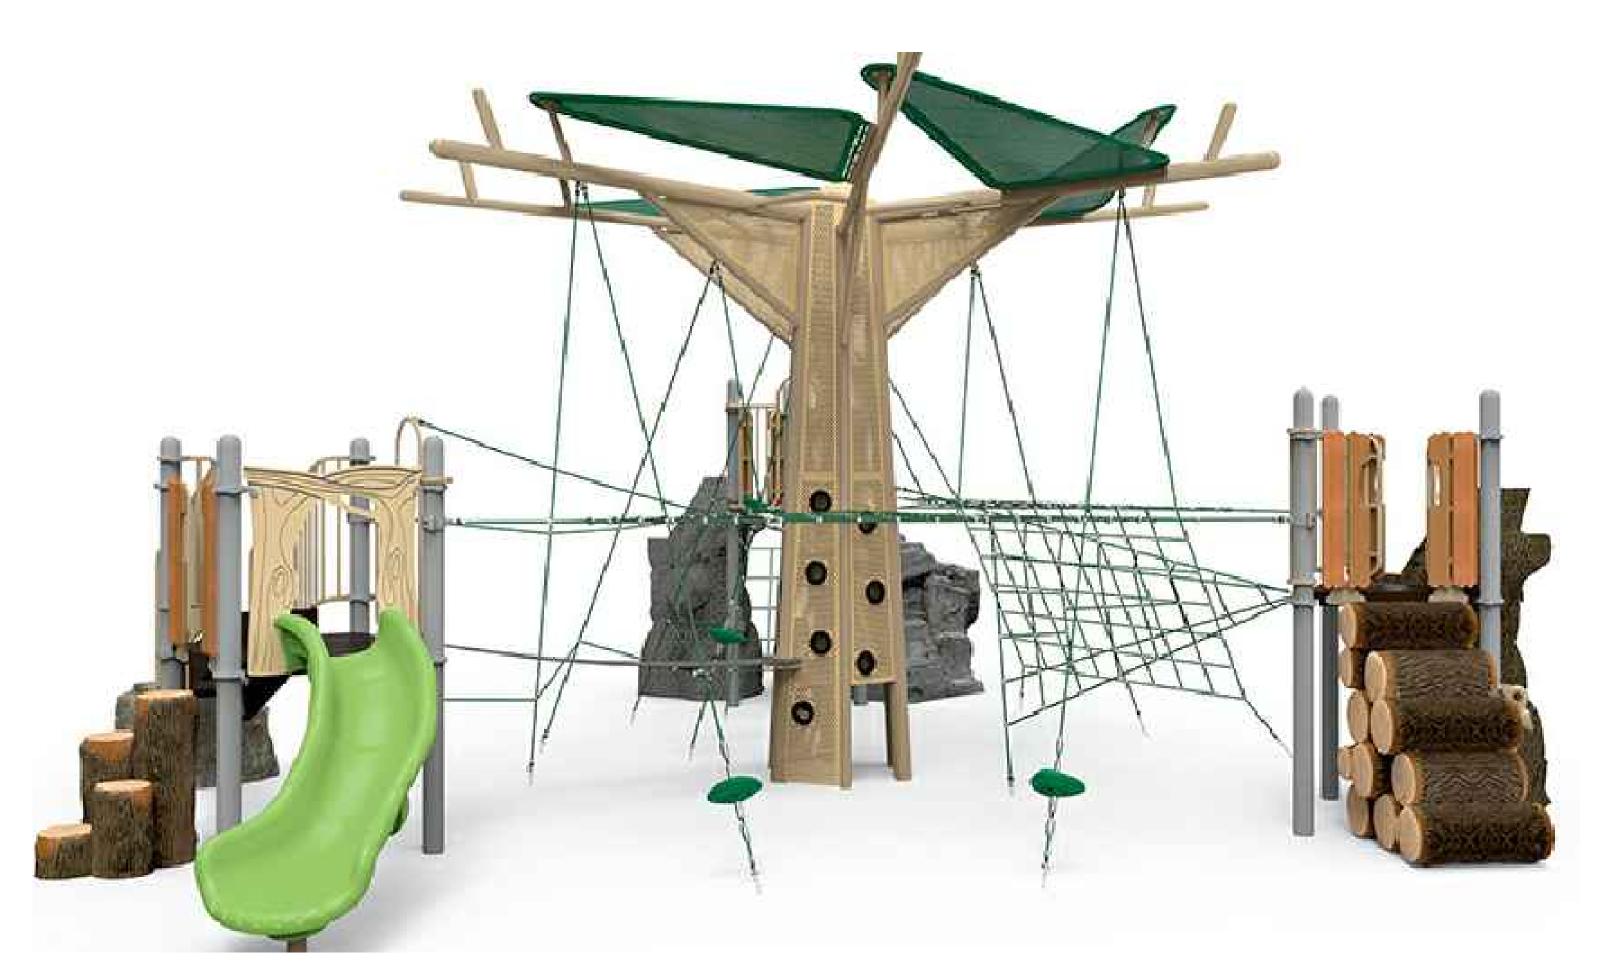

PICNIC AREA SHADE SAIL STRUCTURE

PICNIC AREA HIP ROOF SHADE STRUCTURE

PICNIC RAMADA METAL ROOF STRUCTURE

PLAYGROUND EQUIPMENT

TWO SEAT SEESAW

RIDGE BOULDER CLIMBER

TRIUMPH CLIMBER

NET CLIMBER

ADVENTURE TUBE

TRI-GEO CLIMBER

LITTLE BOAT CLIMBER

ROCK LOG

ROUND THE BEND

SWAY BRIDGE

ROCKY RIDGE

BOUNCE BUTTON