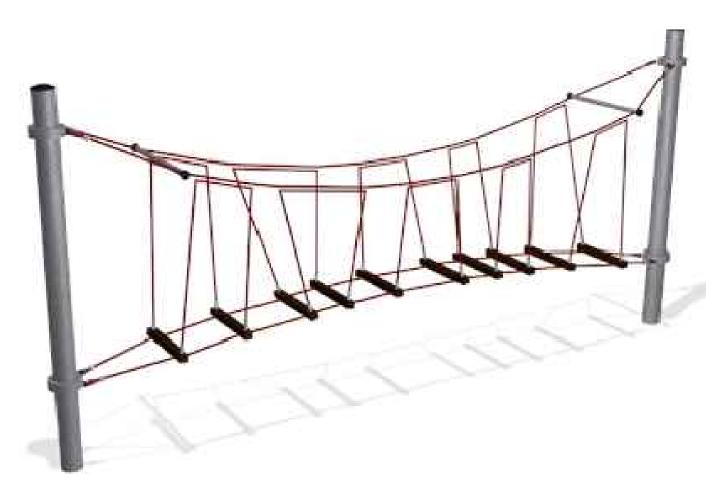

ADVENTURE TUBE

TRI-GEO CLIMBER

LITTLE BOAT CLIMBER

ROCK LOG

ROUND THE BEND

SWAY BRIDGE

ROCKY RIDGE

BOUNCE BUTTON