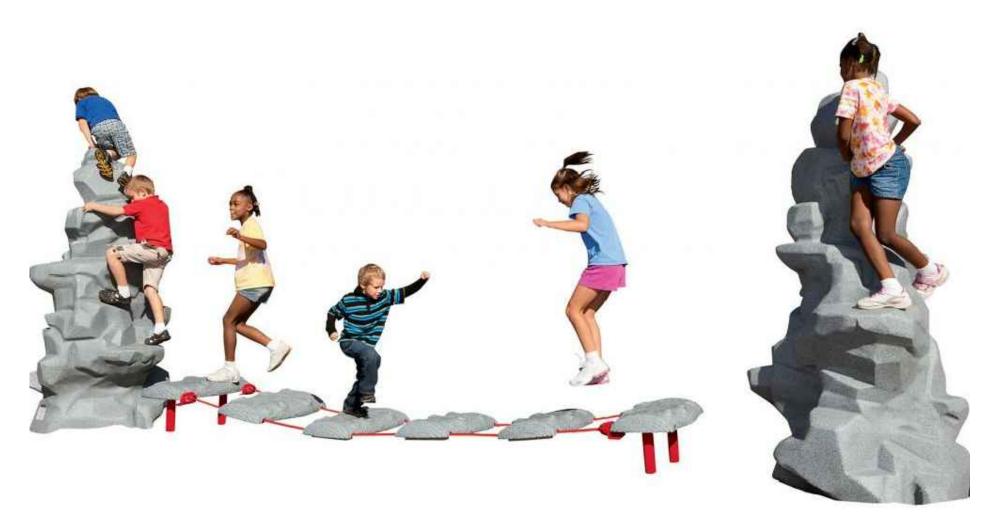

ADVENTURE TUBE

TRI-GEO CLIMBER

LITTLE BOAT CLIMBER

ROCK LOG

ROUND THE BEND

SWAY BRIDGE

ROCKY RIDGE

BOUNCE BUTTON