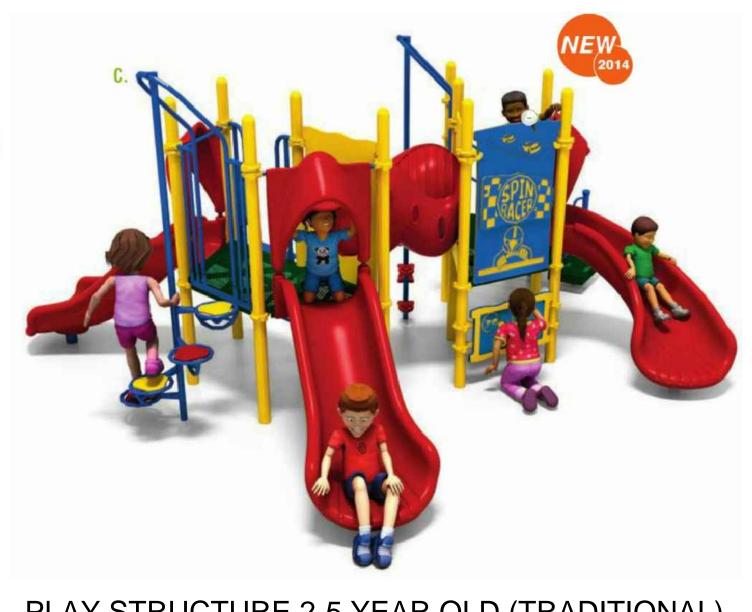

PLAY STRUCTURE 2-5 YEAR OLD (TRADITIONAL)

PLAY STRUCTURE 2-5 YEAR OLD (MODERN)

PLAY STRUCTURE 5-12 YEAR OLD (TRADITIONAL)

PLAY STRUCTURE 5-12 YEAR OLD (MODERN)

TIRE SWING

ARCH SWINGS

TODDLER SWING

**EXPRESSIONS SWING** 