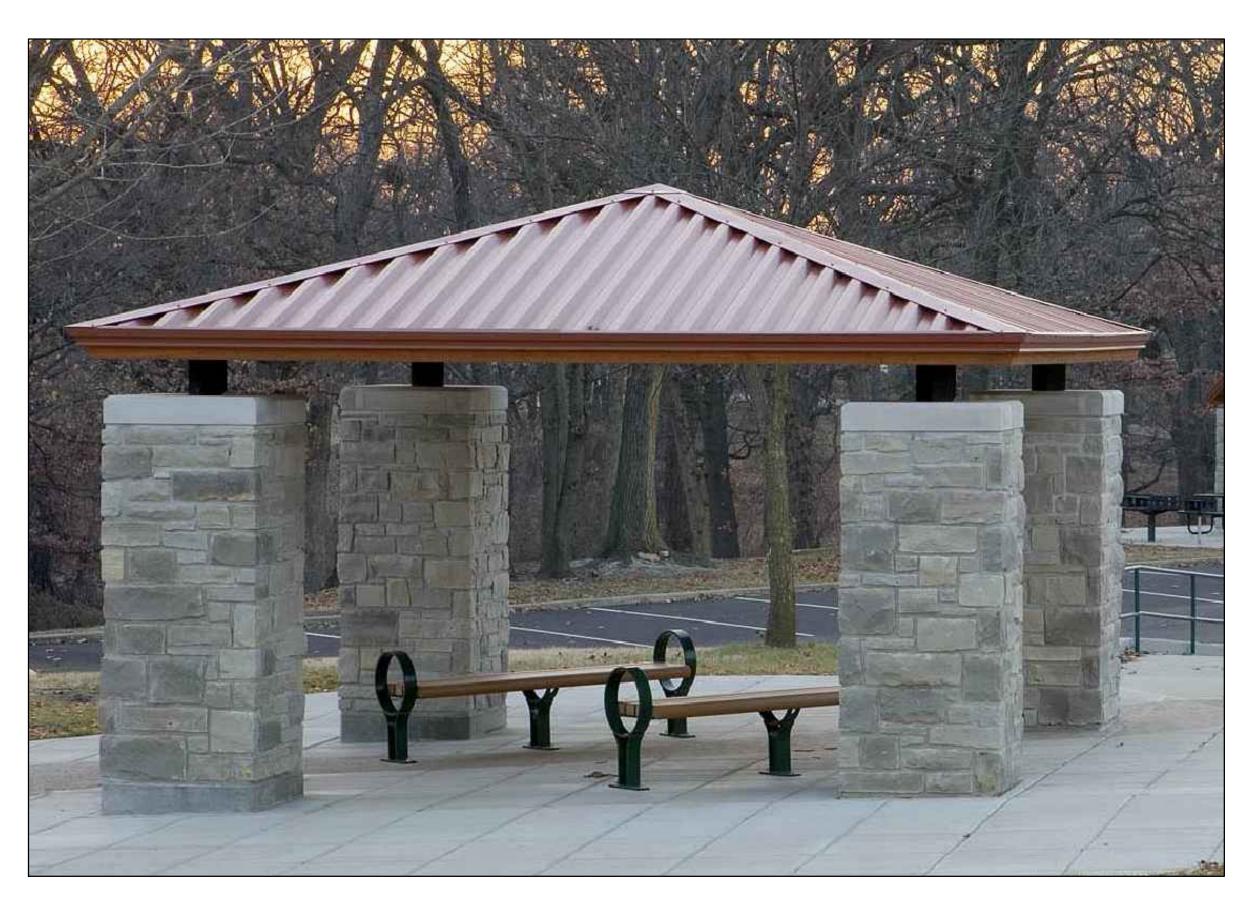

# PLAYGROUND EQUIPMENT

METAL POST FINISH

NOTCHED CMU BLOCK FINISH

SCOURED CMU BLOCK FINISH

STONE VENEER FINISH

PLAYGROUND SHADE SAIL STRUCTURE

PLAYGROUND HIP ROOF SHADE STRUCTURE

PICNIC RAMADA METAL ROOF STRUCTURE

PICNIC AREA SHADE SAIL STRUCTURE

PICNIC AREA HIP ROOF SHADE STRUCTURE

PICNIC RAMADA METAL ROOF STRUCTURE

PLAYGROUND EQUIPMENT

TWO SEAT SEESAW

RIDGE BOULDER CLIMBER

TRIUMPH CLIMBER

NET CLIMBER