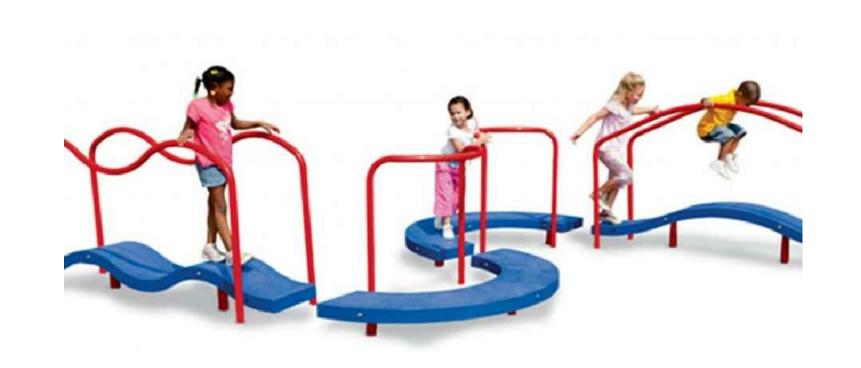

ADVENTURE TUBE

TRI-GEO CLIMBER

LITTLE BOAT CLIMBER

ROCK LOG

ROUND THE BEND

SWAY BRIDGE

ROCKY RIDGE

BOUNCE BUTTON