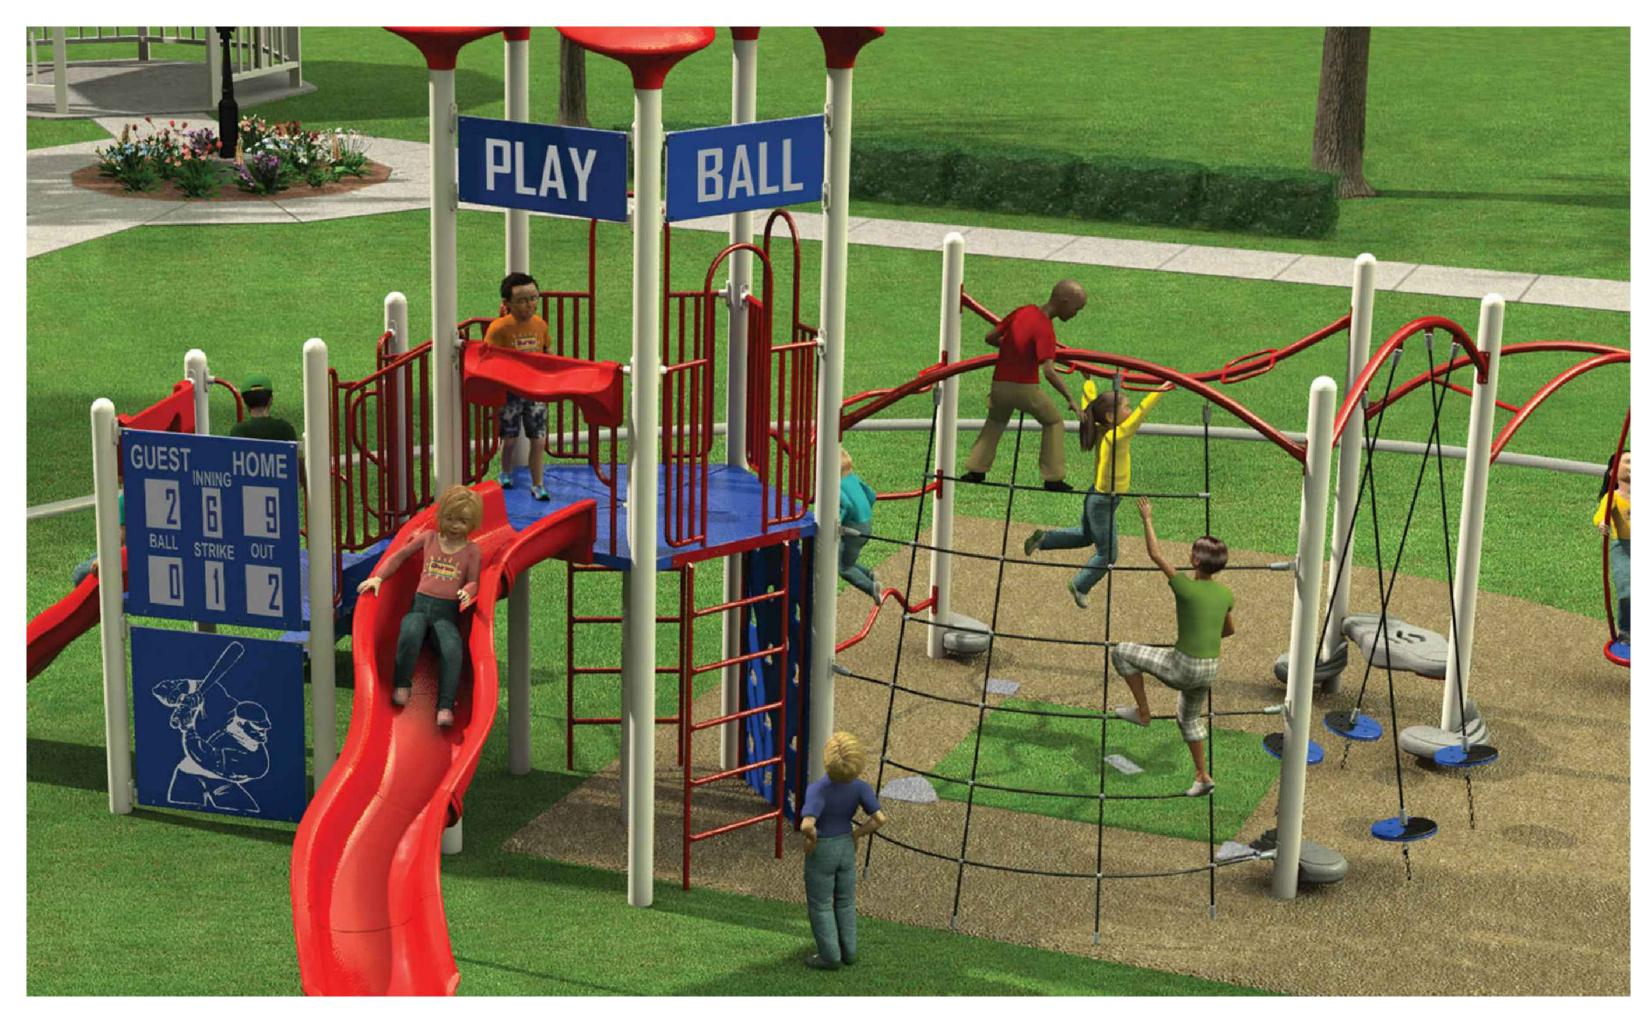

PLAY STRUCTURE 2-5 YEAR OLD (TRADITIONAL)

PLAY STRUCTURE 2-5 YEAR OLD (MODERN)

PLAY STRUCTURE 5-12 YEAR OLD (TRADITIONAL)

PLAY STRUCTURE 5-12 YEAR OLD (MODERN)

TIRE SWING

ARCH SWINGS

TODDLER SWING

**EXPRESSIONS SWING** 