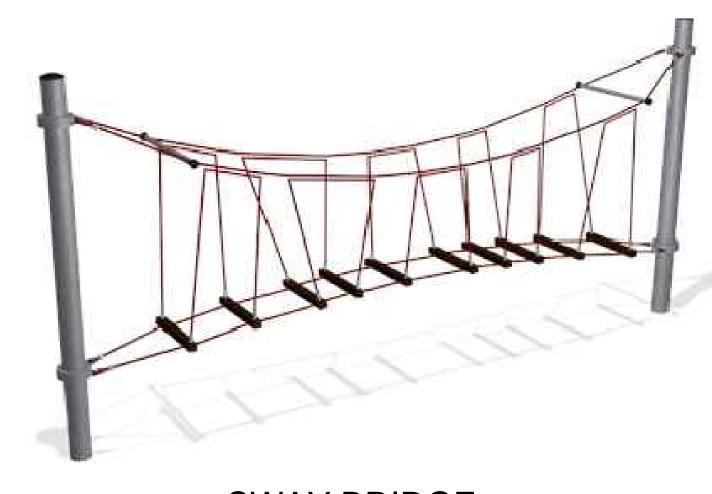

TRI-GEO CLIMBER

ADVENTURE TUBE

ROCK LOG

ROUND THE BEND

SWAY BRIDGE

ROCKY RIDGE

GROUND MAZE IN RUBBER SURFACING

FITNESS STATIONS