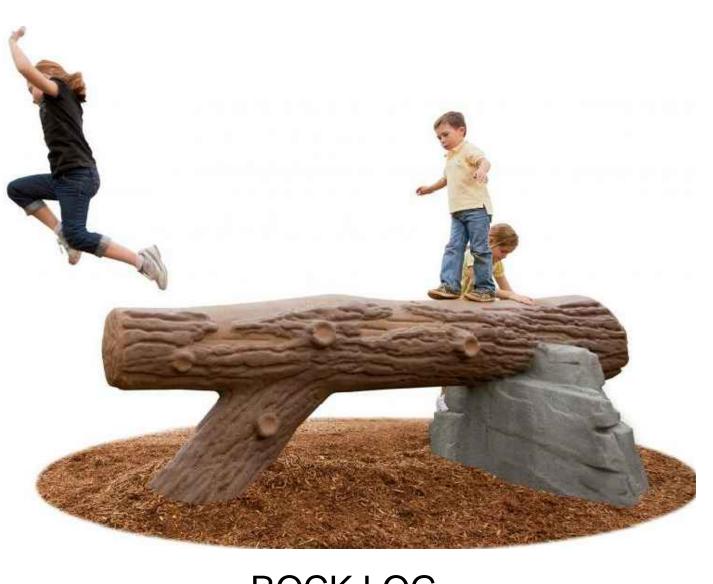

TRI-GEO CLIMBER

ADVENTURE TUBE

ROCK LOG

ROUND THE BEND

SWAY BRIDGE

ROCKY RIDGE

GROUND MAZE IN RUBBER SURFACING

FITNESS STATIONS