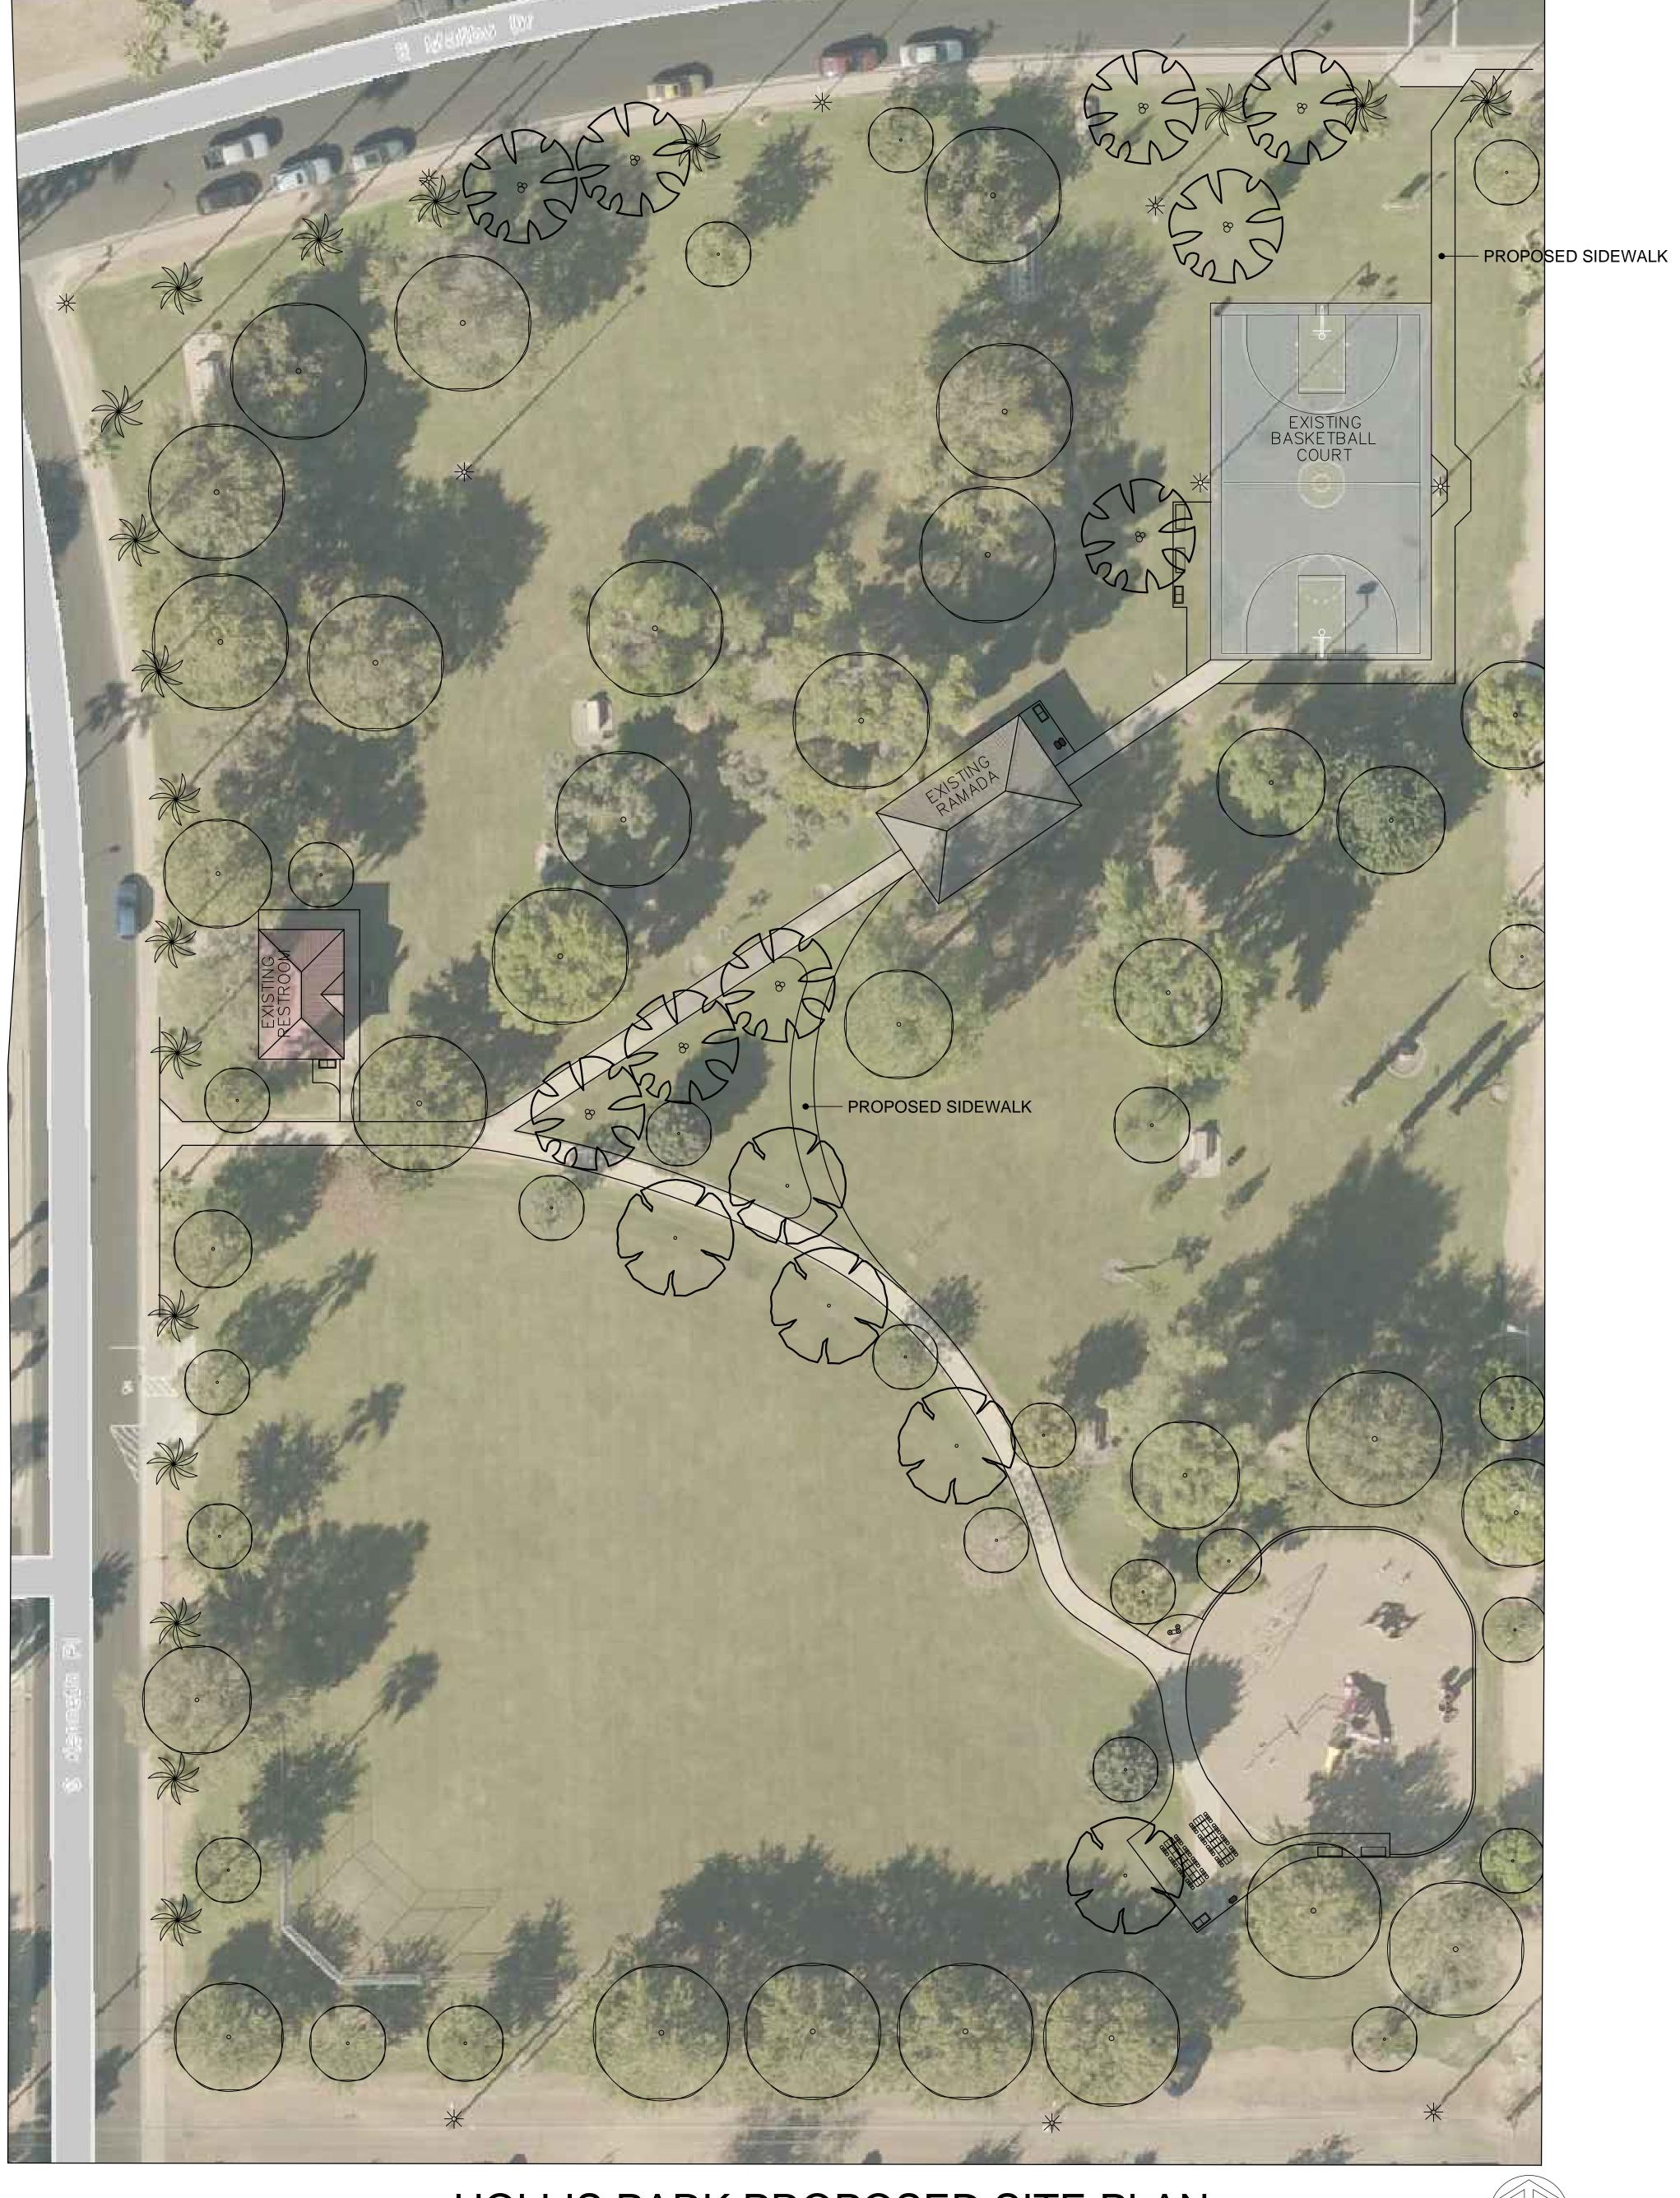

## HOLLIS PARK PROPOSED SITE PLAN



## PLANT LEGEND

SYMBOL BOTANICAL NAME

PROPOSED TREES



EXISTING TREES

EXISTING PALM TREES

## **LEGEND**

80 NEW DRINKING FOUNTAIN

¥ E

EXISTING AREA LIGHT

NEW BENCH



NEW PICNIC TABLE

NEW PARK GRILL



NEW LANDFILL AND RECYCLE RECEPTACLE













PLAY STRUCTURE 2-5 YEAR OLD (MODERN)

PLAY STRUCTURE 5-12 YEAR OLD (TRADITIONAL)

PLAY STRUCTURE 5-12 YEAR OLD (MODERN)







TIRE SWING

ARCH SWINGS

TODDLER SWING

**EXPRESSIONS SWING** 









**GROUP SWING** 



SPINNER BOWL

SPINTASTIC

COZY COCOON

PLAYGROUND EQUIPMENT











RIDGE BOULDER CLIMBER

TRIUMPH CLIMBER

NET CLIMBER









PLAY WEB CLIMBER

TRI-GEO CLIMBER

ADVENTURE TUBE

ROCK LOG









ROUND THE BEND

SWAY BRIDGE

ROCKY RIDGE



GROUND MAZE IN RUBBER SURFACING