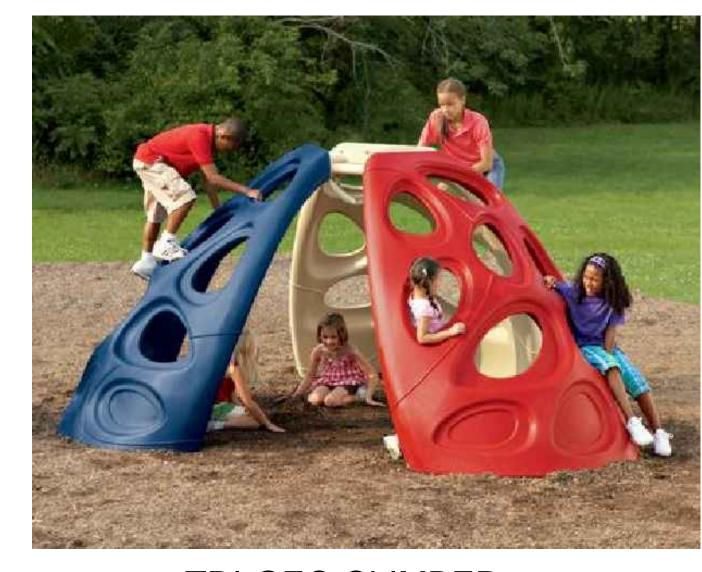

TRI-GEO CLIMBER

ADVENTURE TUBE

ROCK LOG

ROUND THE BEND

SWAY BRIDGE

ROCKY RIDGE

GROUND MAZE IN RUBBER SURFACING

FITNESS STATIONS