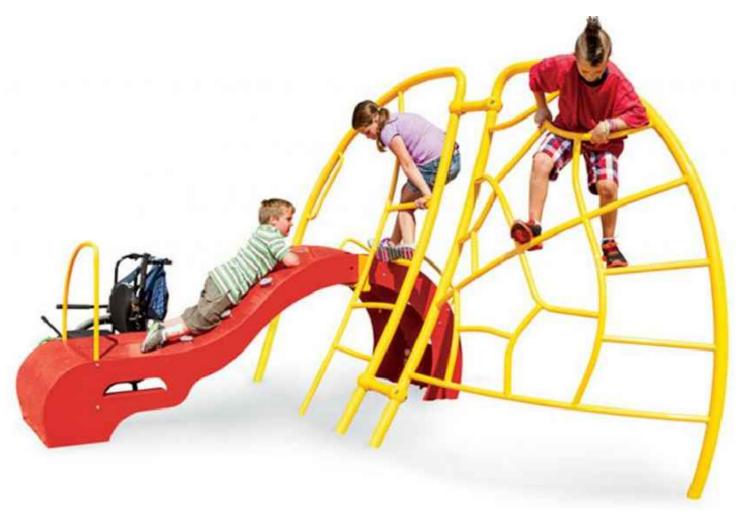

SPINNER BOWL

SPINTASTIC

COZY COCOON

PLAYGROUND EQUIPMENT

RIDGE BOULDER CLIMBER

TRIUMPH CLIMBER

NET CLIMBER

PLAY WEB CLIMBER