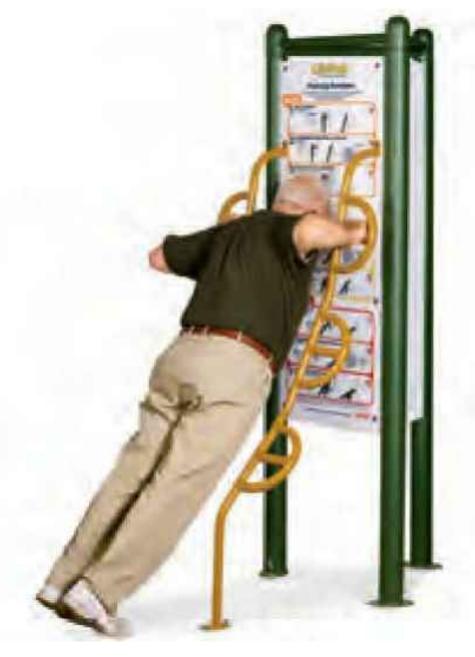

TRI-GEO CLIMBER

ADVENTURE TUBE

ROCK LOG

ROUND THE BEND

SWAY BRIDGE

ROCKY RIDGE

GROUND MAZE IN RUBBER SURFACING

FITNESS STATIONS