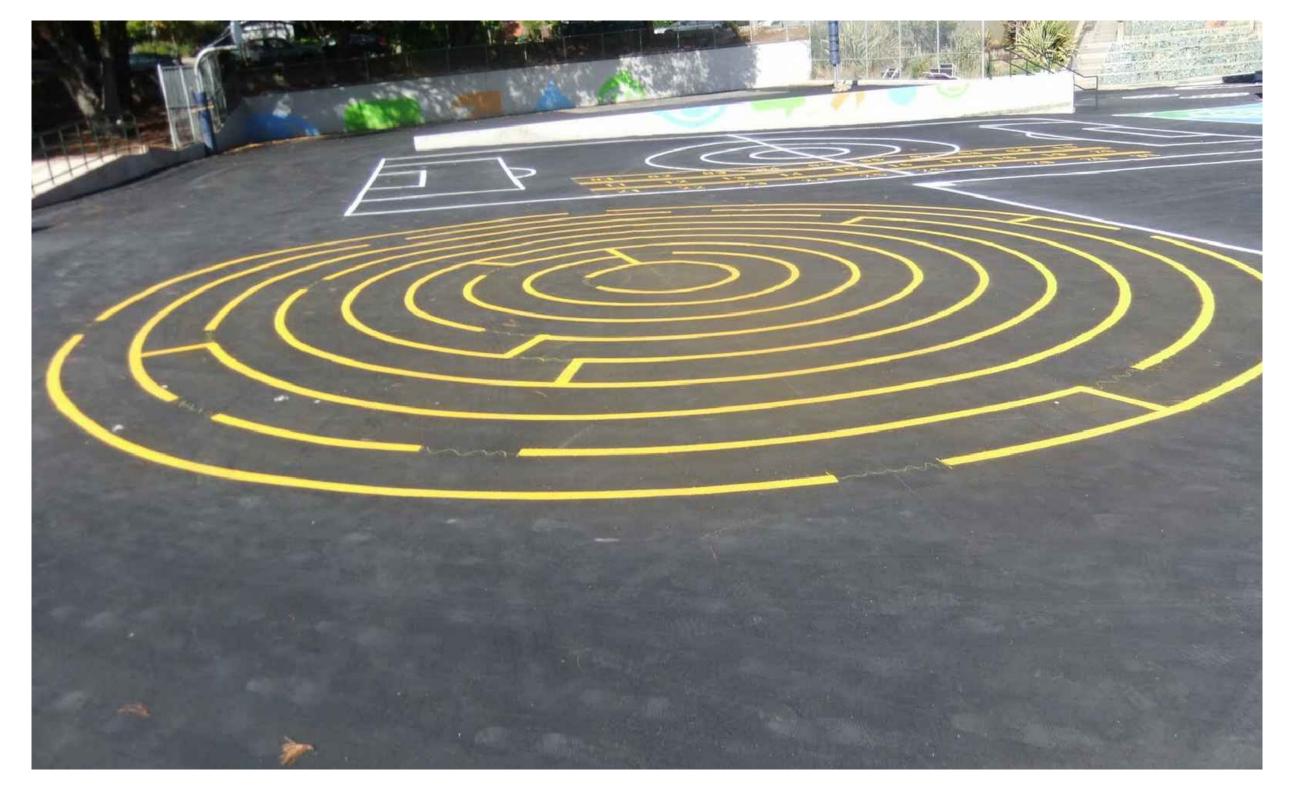

TRI-GEO CLIMBER

ADVENTURE TUBE

ROCK LOG

ROUND THE BEND

SWAY BRIDGE

ROCKY RIDGE

GROUND MAZE IN RUBBER SURFACING

FITNESS STATIONS