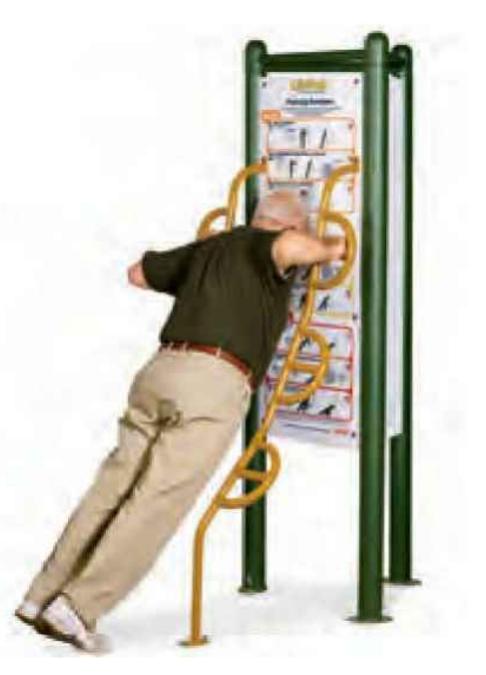

TRI-GEO CLIMBER

ADVENTURE TUBE

ROCK LOG

ROUND THE BEND

SWAY BRIDGE

ROCKY RIDGE

GROUND MAZE IN RUBBER SURFACING

FITNESS STATIONS