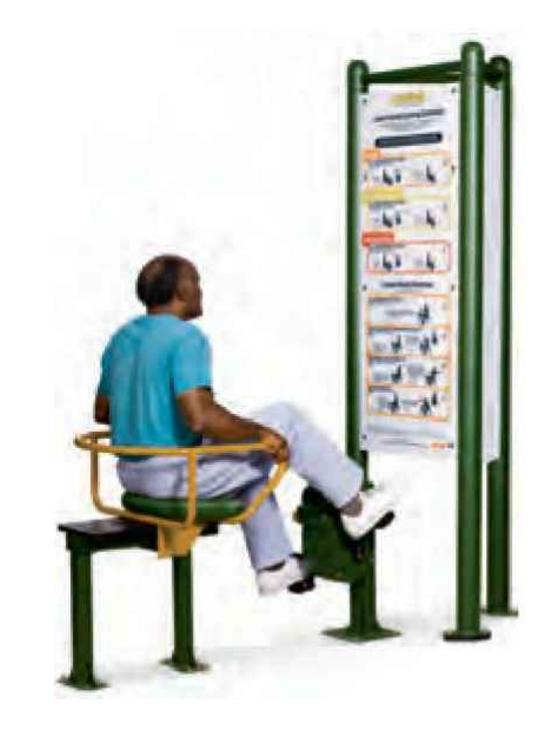

TRI-GEO CLIMBER

ADVENTURE TUBE

ROCK LOG

ROUND THE BEND

SWAY BRIDGE

ROCKY RIDGE

GROUND MAZE IN RUBBER SURFACING

FITNESS STATIONS