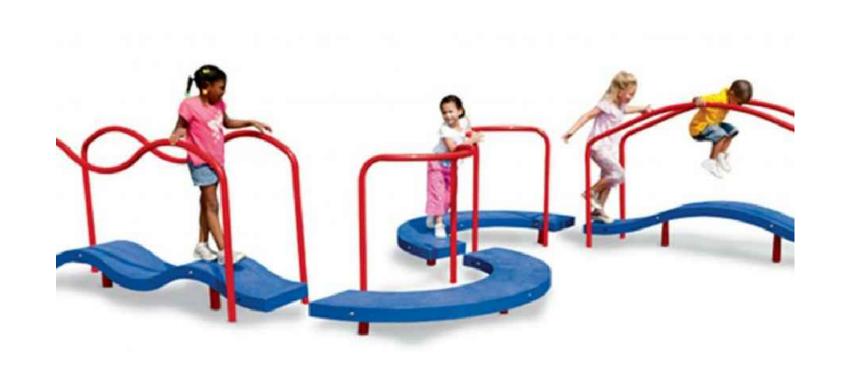

TRI-GEO CLIMBER

ADVENTURE TUBE

ROCK LOG

ROUND THE BEND

SWAY BRIDGE

ROCKY RIDGE

GROUND MAZE IN RUBBER SURFACING

FITNESS STATIONS