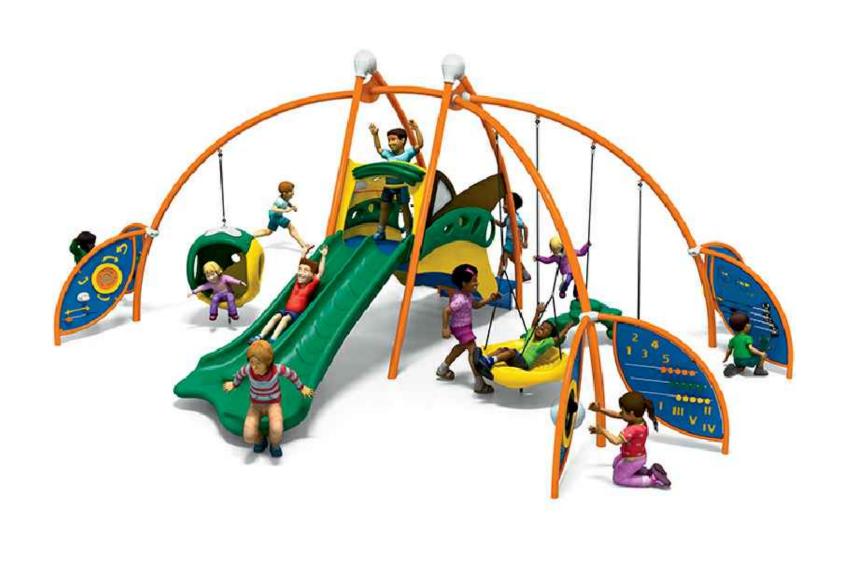

PLAY STRUCTURE 2-5 YEAR OLD (MODERN)

PLAY STRUCTURE 5-12 YEAR OLD (TRADITIONAL)

PLAY STRUCTURE 5-12 YEAR OLD (MODERN)

TIRE SWING

ARCH SWINGS

TODDLER SWING

**EXPRESSIONS SWING** 

**GROUP SWING** 

SPINNER BOWL

SPINTASTIC

COZY COCOON

PLAYGROUND EQUIPMENT

RIDGE BOULDER CLIMBER

TRIUMPH CLIMBER

NET CLIMBER

PLAY WEB CLIMBER

TRI-GEO CLIMBER

ADVENTURE TUBE

ROCK LOG

ROUND THE BEND

SWAY BRIDGE

ROCKY RIDGE

GROUND MAZE IN RUBBER SURFACING

FITNESS STATIONS