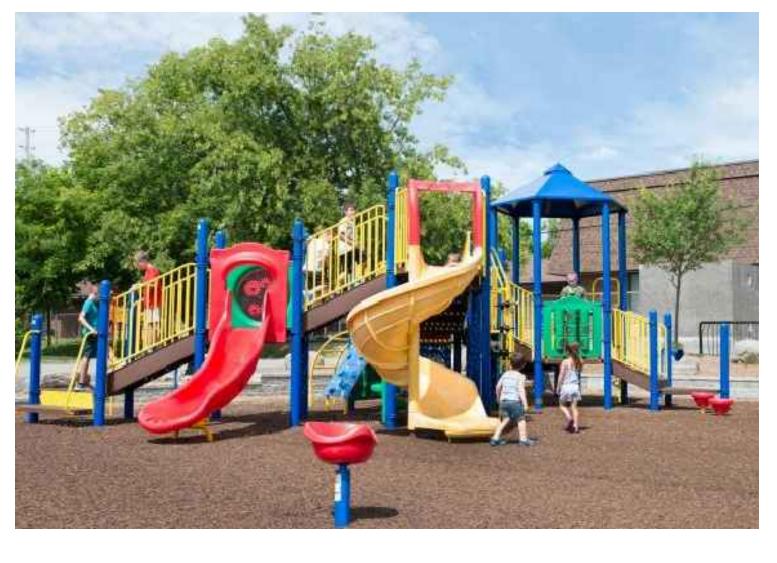

PLAY STRUCTURE 2-5 YEAR OLD (MODERN)

PLAY STRUCTURE 5-12 YEAR OLD (TRADITIONAL)

PLAY STRUCTURE 5-12 YEAR OLD (MODERN)

TIRE SWING

ARCH SWINGS

TODDLER SWING

**EXPRESSIONS SWING** 

**GROUP SWING** 