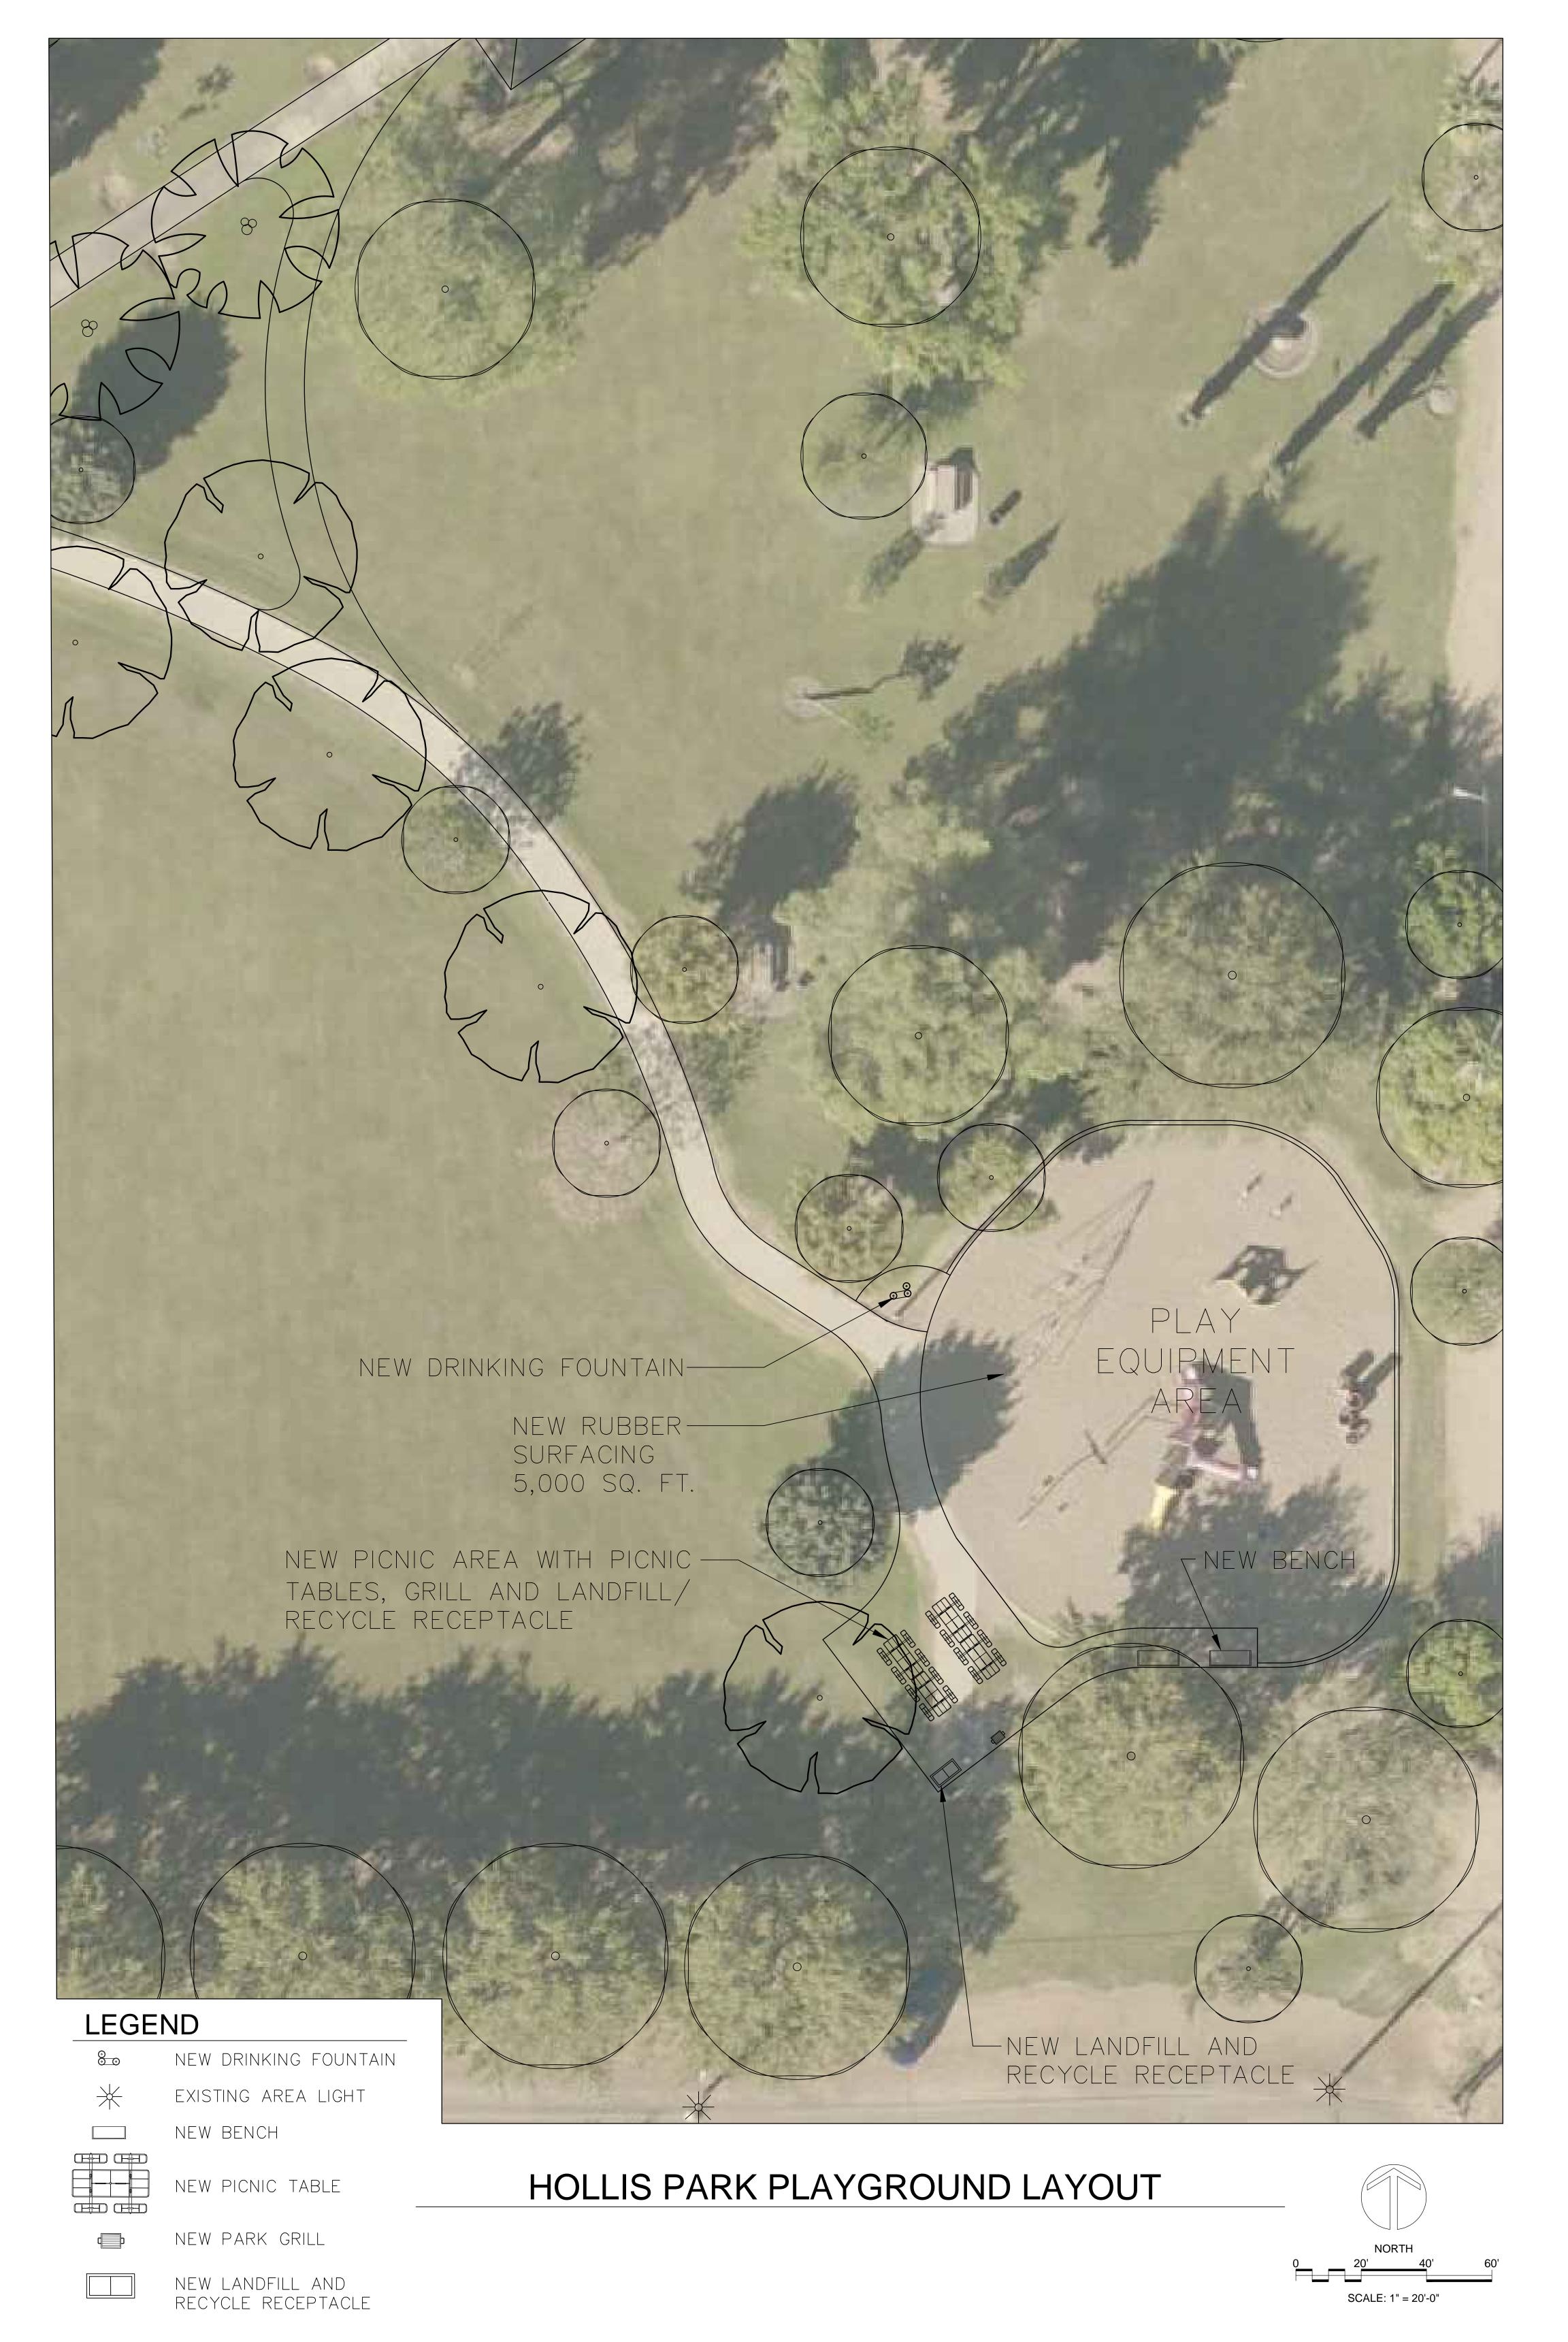

## **LEGEND**

80 NEW DRINKING FOUNTAIN

¥ E

EXISTING AREA LIGHT

NEW BENCH

NEW PICNIC TABLE

NEW PARK GRILL

NEW LANDFILL AND RECYCLE RECEPTACLE