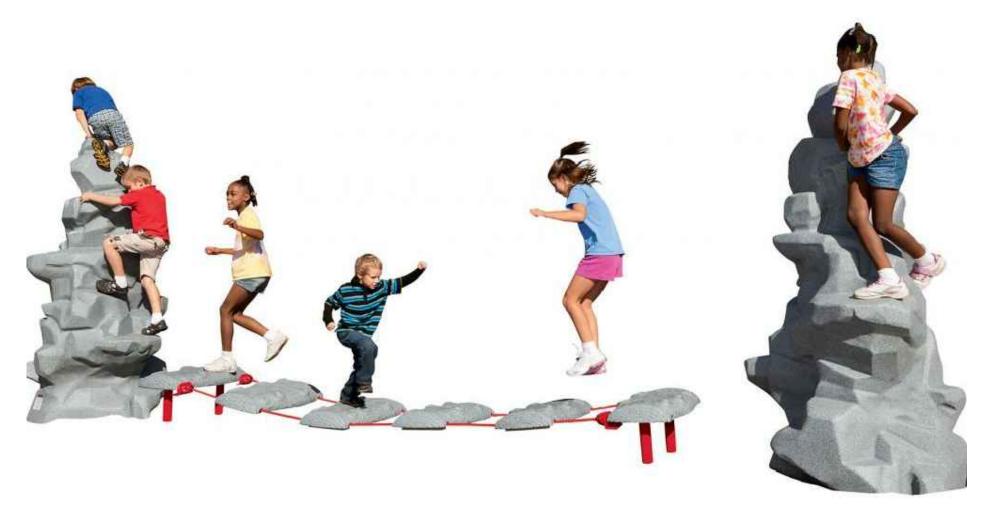

TRI-GEO CLIMBER

ADVENTURE TUBE

ROCK LOG

ROUND THE BEND

SWAY BRIDGE

ROCKY RIDGE

GROUND MAZE IN RUBBER SURFACING

FITNESS STATIONS