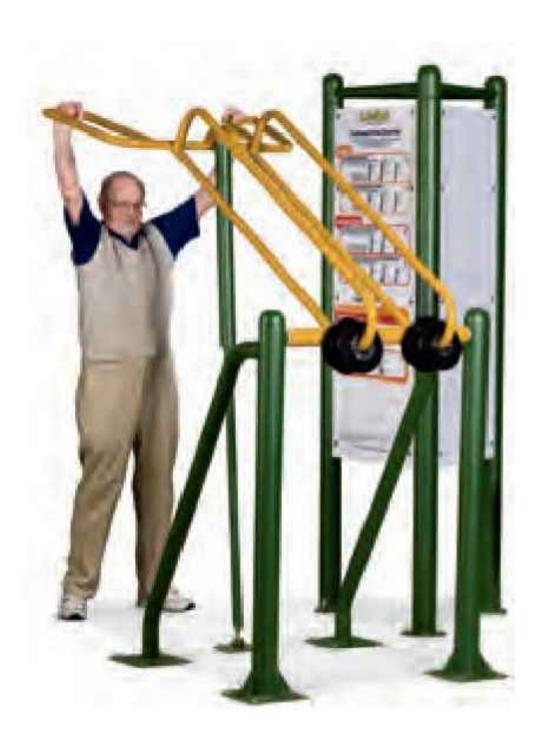

TRI-GEO CLIMBER

ADVENTURE TUBE

ROCK LOG

ROUND THE BEND

SWAY BRIDGE

ROCKY RIDGE

GROUND MAZE IN RUBBER SURFACING

FITNESS STATIONS