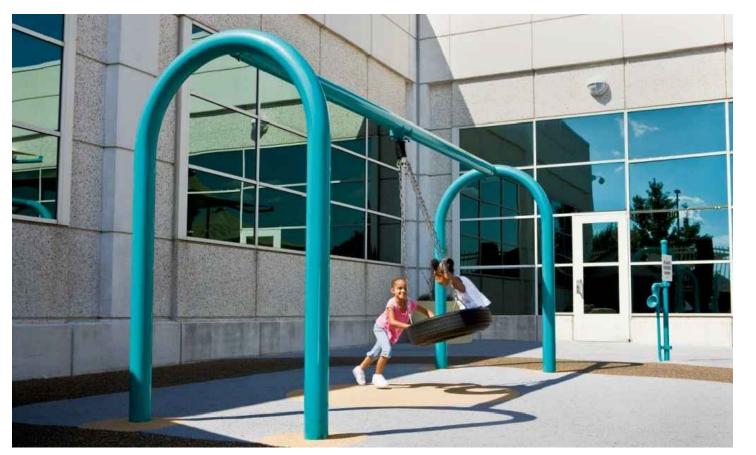

PLAY STRUCTURE 2-5 YEAR OLD (MODERN)

PLAY STRUCTURE 5-12 YEAR OLD (TRADITIONAL)

PLAY STRUCTURE 5-12 YEAR OLD (MODERN)

TIRE SWING

ARCH SWINGS

TODDLER SWING

**EXPRESSIONS SWING** 

**GROUP SWING** 