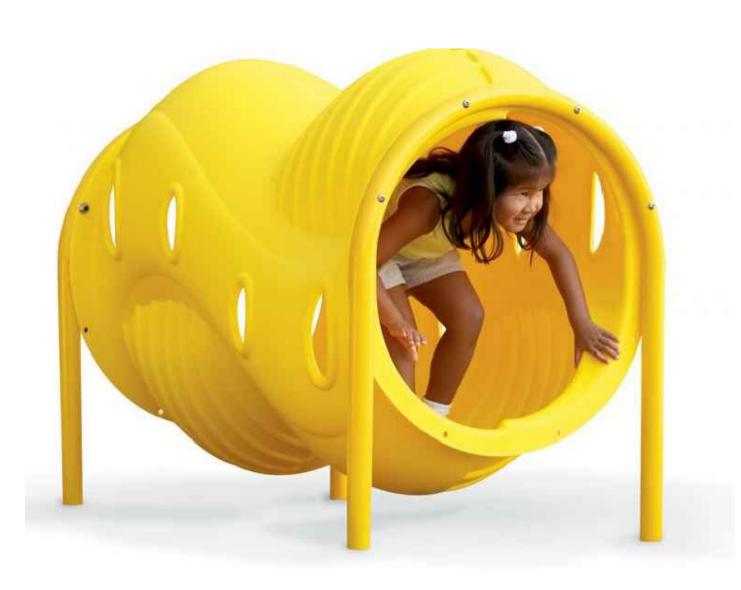

TRI-GEO CLIMBER

ADVENTURE TUBE

ROCK LOG

ROUND THE BEND

SWAY BRIDGE

ROCKY RIDGE

GROUND MAZE IN RUBBER SURFACING

FITNESS STATIONS