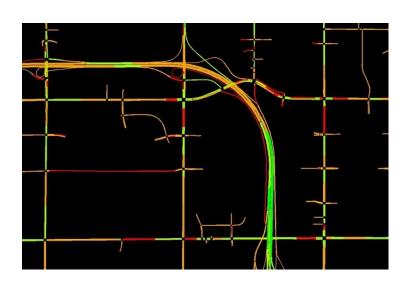

# Where is everyone going?

# **Out Ahead: Data Collection and Analysis**

The region has initiated comprehensive data collection and analysis efforts.

- Origin and destination data: what are the travel patterns?
- Traffic volume information: how many vehicles and what type/kind?

#### This data will:

- Help inform decisions
- Assist with stakeholder and community engagement efforts
- Help mitigate construction impacts on the local roadway system

# I-10 Broadway Curve: TDM Strategies

- MAG and ADOT have been working to develop TDM strategies
  - Augment efforts of the selected design-build team
- Three components to the TDM strategies:
  - 1. Comprehensive data and analysis efforts
  - 2. Identification and deployment of traffic mitigation measures
  - 3. Communication and outreach activities