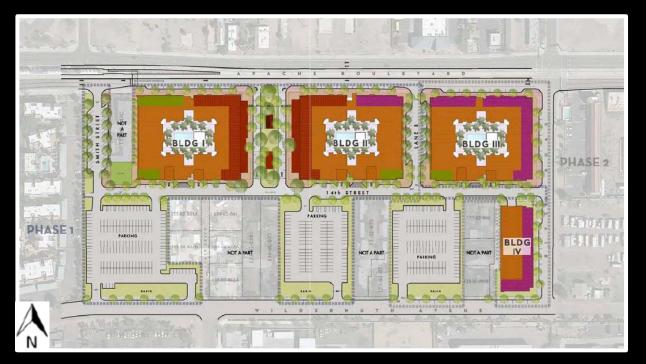

# **LEMON STREET** RIVER DRI PHASE 3 PHASE 3 PHASE 5 APACHE BOULEVARD PHASE 1 PHASE 2 PHASE 4 PARKING STRUCTURE WILDERMUTH AVENUE COMMERCIAL

SURFACE PARKING

Approve Zoning Map Amendment to rezone approximately 0.3 acres from CSS and approximately 2.5 acres from R-4 to MU-4 within the TOD Station Area

Approve <u>Planned Area Development Overlay</u>

<u>Amendment</u> to establish site-specific development standards for approximately 15.56 acres

City Council approved ZMA and PAD Overlay applications to accommodate an urban master-planned community on a 13.56-acre portion of Eastline Village site consisting of:

- Buildings up to 90-feet in height
- 698 residential units
   (51 du / acre)
- Over 59,000 sf of commercial space
- 1,385 vehicle parking spaces

Innovative, sustainable and people-first designed mixed-use neighborhood consisting of:

- Bldgs. up to 3-stories (55 feet) in height
- 636 multifamily units (includes 38 live-work units)
- 41 dwelling units per acre
- +/- 29,240 sf of office / retail / live-work space
- +/- 11,610 sf of restaurant / café / bar space
   (includes +/- 3,220 sf of outdoor seating space)
- +/- 7,820 sq. ft. of gym / yoga space
- Bookable shared-use spaces (e.g. guest bedrooms, micro-offices and event spaces)
- Landscape enhancements and amenities (e.g. plazas, paseos / courtyards and pocket parks)
- Shared mobility infrastructure (e.g. rideshare zones, walking, bicycle and e-scooter paths, parking zones and charging stations)
- On-site and on-street parking for commercial patrons and guests use
- 627 bicycle parking spaces