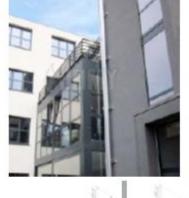

#### **PURPOSE:**

To provide the Commission with an update on the art enhancements for the proposed ADOT pedestrian bridges at the Broadway Curve.

#### **BACKGROUND INFORMATION:**

Through a national competitive process, a selection panel comprised of representatives from the Tempe Arts and Culture Commission, Tempe Transportation, Tempe Transportation, and art professionals selected coLab Studio (Mattthew and Maria Salenger) to create artworks for the proposed bridges across the I-10 at the Broadway Curve. The artist team has been working with the City of Tempe and ADOT to create a design that can be incorporated into the construction bid package for the bridges. The ADOT project includes the following:

- 2 pedestrian bridges spanning the I-10 located at Alameda Road and Western Canal
- Design build process with 3 teams shortlisted at this time. Final award of contract is expected in October of 2020
- ADOT expects a 3.5-year construction process (2020-2024)
- Artist design constraints must be included in the construction package to ensure weight loads, engineering, and any
  additional support can be added to the over project in the early phase