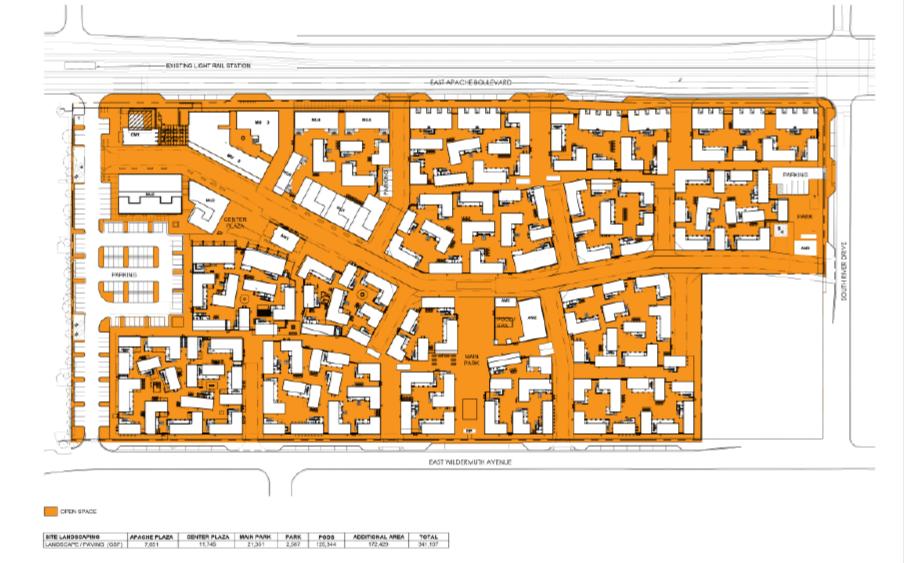

# **LEMON STREET** RIVER DRI PHASE 3 PHASE 3 PHASE 5 APACHE BOULEVARD PHASE 1 PHASE 2 PHASE 4 PARKING STRUCTURE WILDERMUTH AVENUE COMMERCIAL

SURFACE PARKING

Approve Zoning Map Amendment to rezone approximately 0.3 acres from CSS and approximately 2.5 acres from R-4 to MU-4 within the TOD Station Area

- Bldgs. up to 3-stories (55 feet) in height
- 636 multifamily units (includes 38 live-work units)
- 41 dwelling units per acre
- +/- 29,240 sf of office / retail / live-work space
- +/- 11,610 sf of restaurant / café / bar space
   (includes +/- 3,220 sf of outdoor seating space)
- +/- 7,820 sq. ft. of gym / yoga space
- Bookable shared-use spaces (e.g. guest bedrooms, micro-offices and event spaces)
- Landscape enhancements and amenities (e.g. plazas, paseos / courtyards and pocket parks)
- Shared mobility infrastructure (e.g. rideshare zones, walking, bicycle and e-scooter paths, parking zones and charging stations)
- On-site and on-street parking for commercial patrons and guests use
- 627 bicycle parking spaces

### Eastline Village

Tempe City Council – Regular Council Meeting

January 16, 2020

Eastline Village

Eastline Village

- +/- 5.45 acres
- Buildings up to three stories (55 feet) in height
- 175 multi-family residential units (includes two livework units)
- +/- 16,150 sq. ft. of office / retail / live-work use space
- +/- 9,250 sf of restaurant / café space (includes +/ 1,930 square feet of outdoor seating space)
- Landscape enhancements and amenities (includes plazas, paseos, courtyards and a pocket park)
- Shared mobility infrastructure, including rideshare zones, walking, bicycle and e-scooter paths
- On-site parking courtyard providing 110 vehicle spaces for patrons and tenants of commercial use spaces and guests, 18 car-share spaces and 6 delivery spaces
- 13 metered on-street spaces and seven rideshare spaces along E. Apache Boulevard
- 8 on-street spaces along E. Wildermuth Ave.
- 184 bicycle spaces