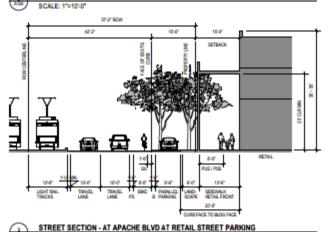

- Bldgs. up to 3-stories (55 feet) in height
- 636 multifamily units (includes 38 live-work units)
- 41 dwelling units per acre
- +/- 29,240 sf of office / retail / live-work space
- +/- 11,610 sf of restaurant / café / bar space
   (includes +/- 3,220 sf of outdoor seating space)
- +/- 7,820 sq. ft. of gym / yoga space
- Bookable shared-use spaces (e.g. guest bedrooms, micro-offices and event spaces)
- Landscape enhancements and amenities (e.g. plazas, paseos / courtyards and pocket parks)
- Shared mobility infrastructure (e.g. rideshare zones, walking, bicycle and e-scooter paths, parking zones and charging stations)
- On-site and on-street parking for commercial patrons and guests use
- 627 bicycle parking spaces

### Eastline Village

Tempe City Council – Regular Council Meeting

January 16, 2020

Eastline Village

Eastline Village

- +/- 5.45 acres
- Buildings up to three stories (55 feet) in height
- 175 multi-family residential units (includes two livework units)
- +/- 16,150 sq. ft. of office / retail / live-work use space
- +/- 9,250 sf of restaurant / café space (includes +/ 1,930 square feet of outdoor seating space)
- Landscape enhancements and amenities (includes plazas, paseos, courtyards and a pocket park)
- Shared mobility infrastructure, including rideshare zones, walking, bicycle and e-scooter paths
- On-site parking courtyard providing 110 vehicle spaces for patrons and tenants of commercial use spaces and guests, 18 car-share spaces and 6 delivery spaces
- 13 metered on-street spaces and seven rideshare spaces along E. Apache Boulevard
- 8 on-street spaces along E. Wildermuth Ave.
- 184 bicycle spaces