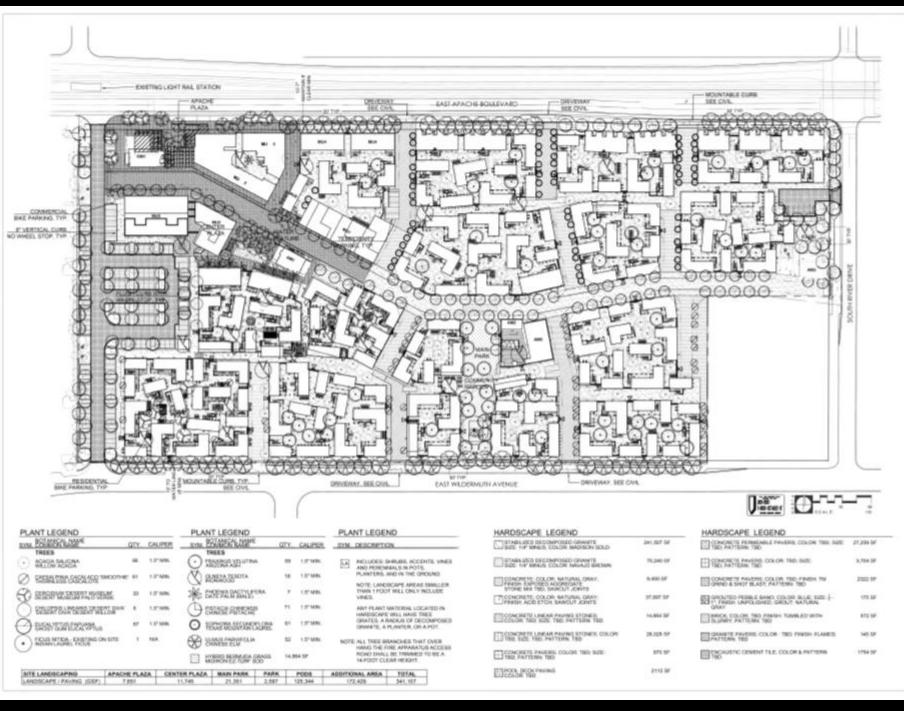

- Bldgs. up to 3-stories (55 feet) in height
- 636 multifamily units (includes 38 live-work units)
- 41 dwelling units per acre
- +/- 29,240 sf of office / retail / live-work space
- +/- 11,610 sf of restaurant / café / bar space
   (includes +/- 3,220 sf of outdoor seating space)
- +/- 7,820 sq. ft. of gym / yoga space
- Bookable shared-use spaces (e.g. guest bedrooms, micro-offices and event spaces)
- Landscape enhancements and amenities (e.g. plazas, paseos / courtyards and pocket parks)
- Shared mobility infrastructure (e.g. rideshare zones, walking, bicycle and e-scooter paths, parking zones and charging stations)
- On-site and on-street parking for commercial patrons and guests use
- 627 bicycle parking spaces

mer

- Supports Tempe's goal of carbon neutrality by 2050 by reducing transportation emissions by residents by approximately 50 percent

 Provides abundance of green space ranging from lushly landscaped central paseo, to pocket parks, to green courtyards

### Eastline Village

Tempe City Council – Regular Council Meeting

January 16, 2020

Eastline Village

Eastline Village

- +/- 5.45 acres
- Buildings up to three stories (55 feet) in height
- 175 multi-family residential units (includes two livework units)
- +/- 16,150 sq. ft. of office / retail / live-work use space
- +/- 9,250 sf of restaurant / café space (includes +/ 1,930 square feet of outdoor seating space)
- Landscape enhancements and amenities (includes plazas, paseos, courtyards and a pocket park)
- Shared mobility infrastructure, including rideshare zones, walking, bicycle and e-scooter paths
- On-site parking courtyard providing 110 vehicle spaces for patrons and tenants of commercial use spaces and guests, 18 car-share spaces and 6 delivery spaces
- 13 metered on-street spaces and seven rideshare spaces along E. Apache Boulevard
- 8 on-street spaces along E. Wildermuth Ave.
- 184 bicycle spaces