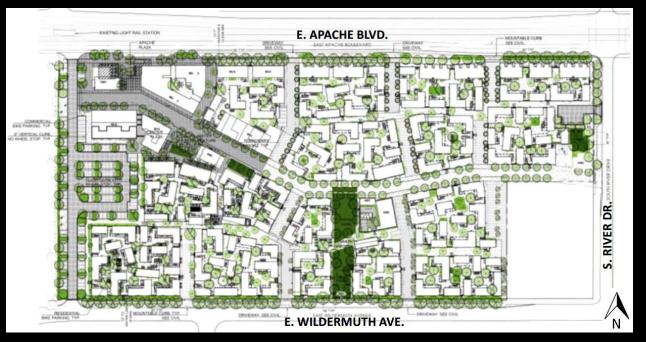

# **LEMON STREET** RIVER DRI PHASE 3 PHASE 3 PHASE 5 APACHE BOULEVARD PHASE 1 PHASE 2 PHASE 4 PARKING STRUCTURE WILDERMUTH AVENUE COMMERCIAL

SURFACE PARKING

Approve Zoning Map Amendment to rezone approximately 0.3 acres from CSS and approximately 2.5 acres from R-4 to MU-4 within the TOD Station Area