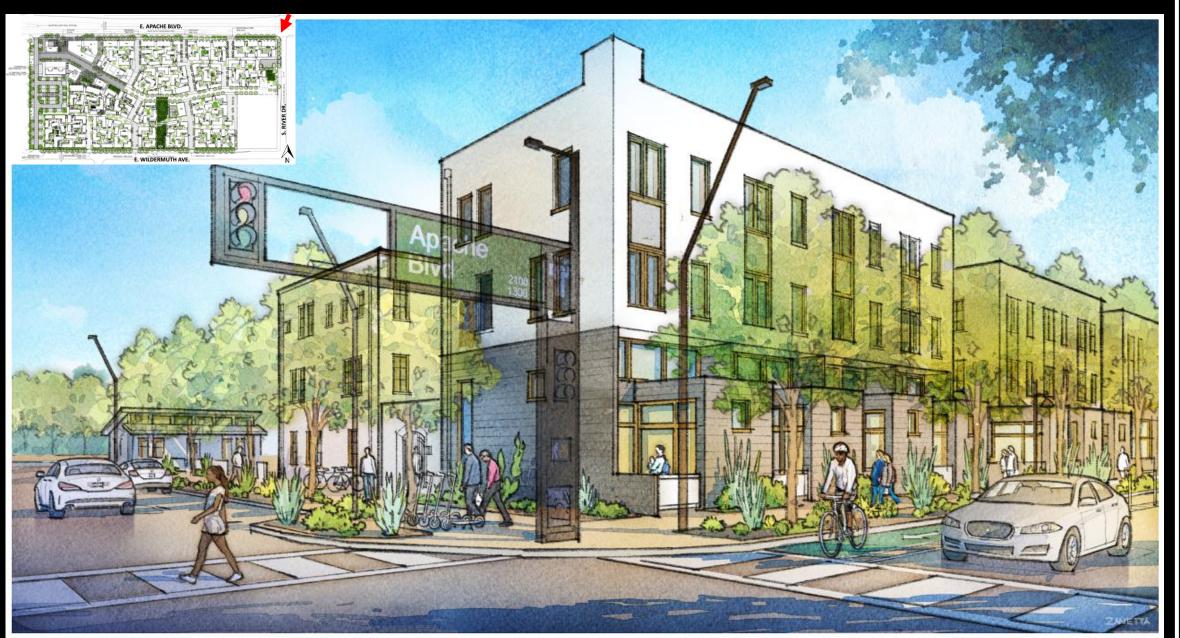

### Eastline Village

Tempe City Council – Regular Council Meeting

January 16, 2020

Eastline Village

Eastline Village

- +/- 5.45 acres
- Buildings up to three stories (55 feet) in height
- 175 multi-family residential units (includes two livework units)
- +/- 16,150 sq. ft. of office / retail / live-work use space
- +/- 9,250 sf of restaurant / café space (includes +/ 1,930 square feet of outdoor seating space)
- Landscape enhancements and amenities (includes plazas, paseos, courtyards and a pocket park)
- Shared mobility infrastructure, including rideshare zones, walking, bicycle and e-scooter paths
- On-site parking courtyard providing 110 vehicle spaces for patrons and tenants of commercial use spaces and guests, 18 car-share spaces and 6 delivery spaces
- 13 metered on-street spaces and seven rideshare spaces along E. Apache Boulevard
- 8 on-street spaces along E. Wildermuth Ave.
- 184 bicycle spaces

# Residential Looking SW at E. Apache ntial Buildings Apache Blvd. & S. River Drive