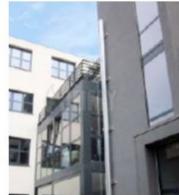

#### **PURPOSE:**

To provide the Commission with an update on the art enhancements for the proposed ADOT pedestrian bridges at the Broadway Curve.

#### **BACKGROUND INFORMATION:**

Through a national competitive process, a selection panel comprised of representatives from the Tempe Arts and Culture Commission, Tempe Transportation, Tempe Transportation, and art professionals selected coLab Studio (Mattthew and Maria Salenger) to create artworks for the proposed bridges across the I-10 at the Broadway Curve. The artist team has been working with the City of Tempe and ADOT to create a design that can be incorporated into the construction bid package for the bridges. The ADOT project includes the following:

- 2 pedestrian bridges spanning the I-10 located at Alameda Road and Western Canal
- Design build process with 3 teams shortlisted at this time. Final award of contract is expected in October of 2020
- ADOT expects a 3.5-year construction process (2020-2024)
- Artist design constraints must be included in the construction package to ensure weight loads, engineering, and any
  additional support can be added to the over project in the early phase