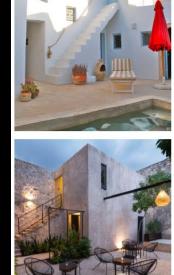

(55 feet) in height
- 175 multi-family residential units (includes two livework units)
- +/- 16,150 sq. ft. of office / retail / live-work use space
- +/- 9,250 sf of restaurant / café space (includes +/ 1,930 square feet of outdoor seating space)
- Landscape enhancements and amenities (includes plazas, paseos, courtyards and a pocket park)
- Shared mobility infrastructure, including rideshare zones, walking, bicycle and e-scooter paths
- On-site parking courtyard providing 110 vehicle spaces for patrons and tenants of commercial use spaces and guests, 18 car-share spaces and 6 delivery spaces
- 13 metered on-street spaces and seven rideshare spaces along E. Apache Boulevard
- 8 on-street spaces along E. Wildermuth Ave.
- 184 bicycle spaces



# Precedent **Images**

























# hase

**Looking SE From Smith-Martin Station on** Apache



# hase Residentia Blags.

Looking NE Along E. Wildermuth Avenue



### Phase /pical Courtyard



# View of Retail Looking SE Along E. Boul ideshare Boulevard



# Residential Looking SW at E. Apache ntial Buildings Apache Blvd. & S. River Drive



### 1st AMENDED PLANNED AREA DEVELOPMENT OVERLAY FOR EASTLINE VILLAGE

A PORTION OF SECTION 24, TOWNSHIP 1 NORTH, RANGE 4 EAST OF THE GILA AND SALT RIVER MERIDIAN, MARICOPA COUNTY, ARIZONA

| OWNER AUTHORIZATION |    |
|---------------------|----|
|                     | T. |
|                     | м. |

EXSTLINE LAND VENTURES, LLC

TIS: WANAGEROWNERPRENDENT HE.

### ACKNOWLEDGMENT

NTHEN, AND WHO EXECUTED THE PORESCHIS DISTRUMENT FOR THE PURPOSES HERE IN CONTAINED.

IN WITHERS WHER