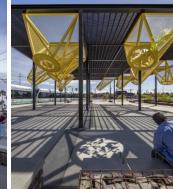

### **Art Concept**

- 8-10 sculptural elements inspired by prickly pear fruits per bridge
- Sculptures are attached on the top of the bridge truss
- Metal discs are attached to the bottom of each sculpture to allow sunlight through to project drawings by the artists. Drawings are inspired by community input as gathered in public meetings.
- Capital Expenses
  - \$55,000 artist fee for design and construction oversight from the Municipal Arts Fund
  - \$500,000 Transit Tax

### **Art Concept**

- Designed with vehicles and pedestrians in mind
- "Fruit" to be a bright, contrasting color on top of bridge truss
- Fabrication/ Construction will occur in tandem with the overall bridge project