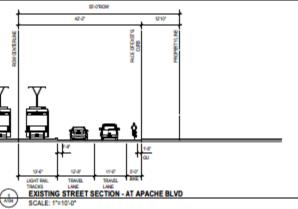

### Eastline Village

Tempe City Council – Regular Council Meeting

January 16, 2020

Eastline Village

Eastline Village

- +/- 5.45 acres
- Buildings up to three stories (55 feet) in height
- 175 multi-family residential units (includes two livework units)
- +/- 16,150 sq. ft. of office / retail / live-work use space
- +/- 9,250 sf of restaurant / café space (includes +/ 1,930 square feet of outdoor seating space)
- Landscape enhancements and amenities (includes plazas, paseos, courtyards and a pocket park)
- Shared mobility infrastructure, including rideshare zones, walking, bicycle and e-scooter paths
- On-site parking courtyard providing 110 vehicle spaces for patrons and tenants of commercial use spaces and guests, 18 car-share spaces and 6 delivery spaces
- 13 metered on-street spaces and seven rideshare spaces along E. Apache Boulevard
- 8 on-street spaces along E. Wildermuth Ave.
- 184 bicycle spaces