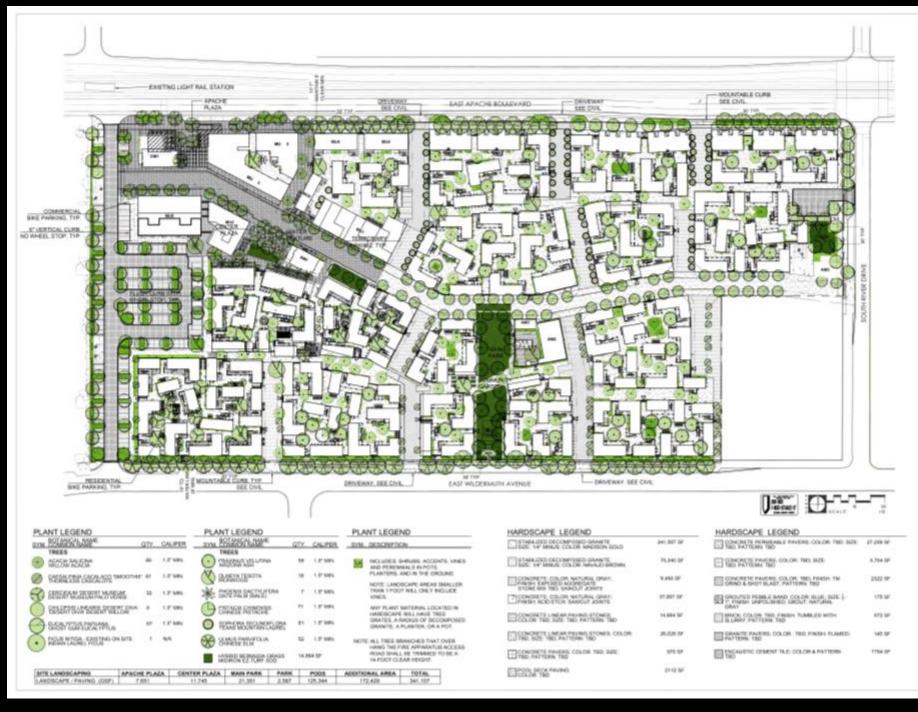

# **LEMON STREET** RIVER DRI PHASE 3 PHASE 3 PHASE 5 APACHE BOULEVARD PHASE 1 PHASE 2 PHASE 4 PARKING STRUCTURE WILDERMUTH AVENUE COMMERCIAL

SURFACE PARKING

Approve Zoning Map Amendment to rezone approximately 0.3 acres from CSS and approximately 2.5 acres from R-4 to MU-4 within the TOD Station Area

- Bldgs. up to 3-stories (55 feet) in height
- 636 multifamily units (includes 38 live-work units)
- 41 dwelling units per acre
- +/- 29,240 sf of office / retail / live-work space
- +/- 11,610 sf of restaurant / café / bar space
   (includes +/- 3,220 sf of outdoor seating space)
- +/- 7,820 sq. ft. of gym / yoga space
- Bookable shared-use spaces (e.g. guest bedrooms, micro-offices and event spaces)
- Landscape enhancements and amenities (e.g. plazas, paseos / courtyards and pocket parks)
- Shared mobility infrastructure (e.g. rideshare zones, walking, bicycle and e-scooter paths, parking zones and charging stations)
- On-site and on-street parking for commercial patrons and guests use
- 627 bicycle parking spaces

### Eastline Village

Tempe City Council – Regular Council Meeting

January 16, 2020

Eastline Village

Eastline Village

- +/- 5.45 acres
- Buildings up to three stories (55 feet) in height
- 175 multi-family residential units (includes two livework units)
- +/- 16,150 sq. ft. of office / retail / live-work use space
- +/- 9,250 sf of restaurant / café space (includes +/ 1,930 square feet of outdoor seating space)
- Landscape enhancements and amenities (includes plazas, paseos, courtyards and a pocket park)
- Shared mobility infrastructure, including rideshare zones, walking, bicycle and e-scooter paths
- On-site parking courtyard providing 110 vehicle spaces for patrons and tenants of commercial use spaces and guests, 18 car-share spaces and 6 delivery spaces
- 13 metered on-street spaces and seven rideshare spaces along E. Apache Boulevard
- 8 on-street spaces along E. Wildermuth Ave.
- 184 bicycle spaces