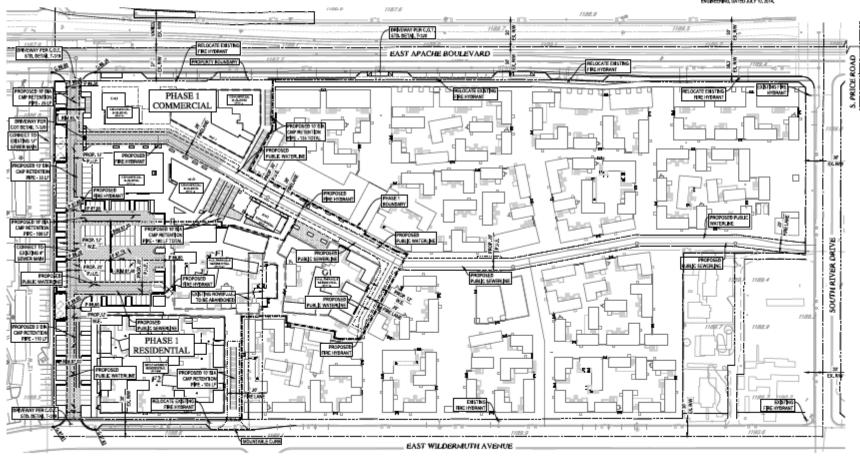

# **LEMON STREET** RIVER DRI PHASE 3 PHASE 3 PHASE 5 APACHE BOULEVARD PHASE 1 PHASE 2 PHASE 4 PARKING STRUCTURE WILDERMUTH AVENUE COMMERCIAL

SURFACE PARKING

Approve Zoning Map Amendment to rezone approximately 0.3 acres from CSS and approximately 2.5 acres from R-4 to MU-4 within the TOD Station Area

Approve <u>Planned Area Development Overlay</u>

<u>Amendment</u> to establish site-specific development standards for approximately 15.56 acres

City Council approved ZMA and PAD Overlay applications to accommodate an urban master-planned community on a 13.56-acre portion of Eastline Village site consisting of:

- Buildings up to 90-feet in height
- 698 residential units
   (51 du / acre)
- Over 59,000 sf of commercial space
- 1,385 vehicle parking spaces

Innovative, sustainable and people-first designed mixed-use neighborhood consisting of:

- Bldgs. up to 3-stories (55 feet) in height
- 636 multifamily units (includes 38 live-work units)
- 41 dwelling units per acre
- +/- 29,240 sf of office / retail / live-work space
- +/- 11,610 sf of restaurant / café / bar space
   (includes +/- 3,220 sf of outdoor seating space)
- +/- 7,820 sq. ft. of gym / yoga space
- Bookable shared-use spaces (e.g. guest bedrooms, micro-offices and event spaces)
- Landscape enhancements and amenities (e.g. plazas, paseos / courtyards and pocket parks)
- Shared mobility infrastructure (e.g. rideshare zones, walking, bicycle and e-scooter paths, parking zones and charging stations)
- On-site and on-street parking for commercial patrons and guests use
- 627 bicycle parking spaces