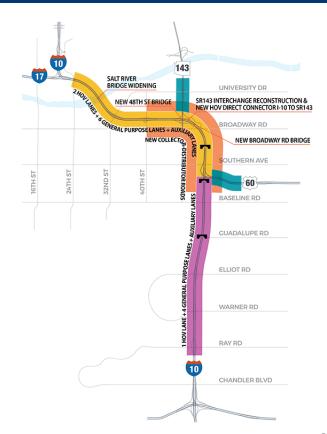

## **Preferred Alternative**

- Existing Freeway
- 2 HOV Lanes +6 General Purpose Lanes +Auxiliary Lanes
- 1 HOV Lane +4 General Purpose Lanes +Auxiliary Lanes
- New Collector Distributor Roads EB SR143 to Baseline Rd. & WB Baseline Rd. to SR143 & 40th St
- Widened Facility (to connect to I-10 improvements)
- Potential New Pedestrian Bridge

# SR 143 / 48<sup>th</sup> Street Challenges

- New Bridges over I-10 Removal of Existing Bridges
- New Bridges over Canal
- Widening Existing Bridges at Canal
- Major Utility Relocations and Removal
- 11 lanes (5 Southbound, 6 Northbound)
- Realign local 48<sup>th</sup> street
- Estimated 2.5 years construction with multiple phases