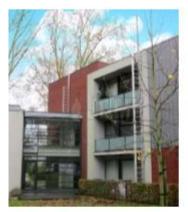

#### **PURPOSE:**

To provide the Commission with an update on the art enhancements for the proposed ADOT pedestrian bridges at the Broadway Curve.

#### **BACKGROUND INFORMATION:**

Through a national competitive process, a selection panel comprised of representatives from the Tempe Arts and Culture Commission, Tempe Transportation, Tempe Transportation, and art professionals selected coLab Studio (Mattthew and Maria Salenger) to create artworks for the proposed bridges across the I-10 at the Broadway Curve. The artist team has been working with the City of Tempe and ADOT to create a design that can be incorporated into the construction bid package for the bridges. The ADOT project includes the following:

- 2 pedestrian bridges spanning the I-10 located at Alameda Road and Western Canal
- Design build process with 3 teams shortlisted at this time. Final award of contract is expected in October of 2020
- ADOT expects a 3.5-year construction process (2020-2024)
- Artist design constraints must be included in the construction package to ensure weight loads, engineering, and any
  additional support can be added to the over project in the early phase