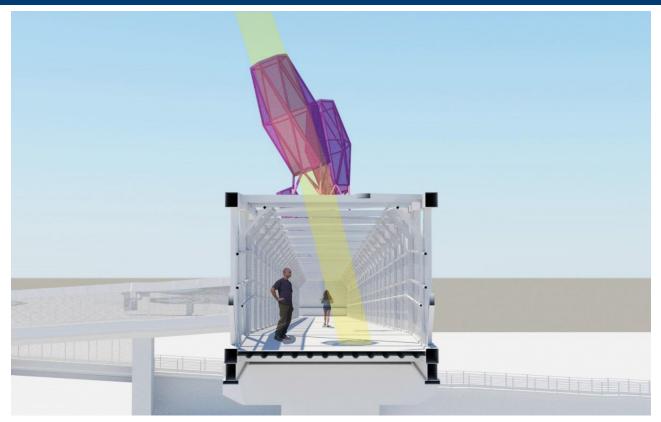

### **Art Concept**

- 8-10 sculptural elements inspired by prickly pear fruits per bridge
- Sculptures are attached on the top of the bridge truss
- Metal discs are attached to the bottom of each sculpture to allow sunlight through to project drawings by the artists. Drawings are inspired by community input as gathered in public meetings.
- Capital Expenses
  - \$55,000 artist fee for design and construction oversight from the Municipal Arts Fund
  - \$500,000 Transit Tax

### **Art Concept**

- Designed with vehicles and pedestrians in mind
- "Fruit" to be a bright, contrasting color on top of bridge truss
- Fabrication/ Construction will occur in tandem with the overall bridge project