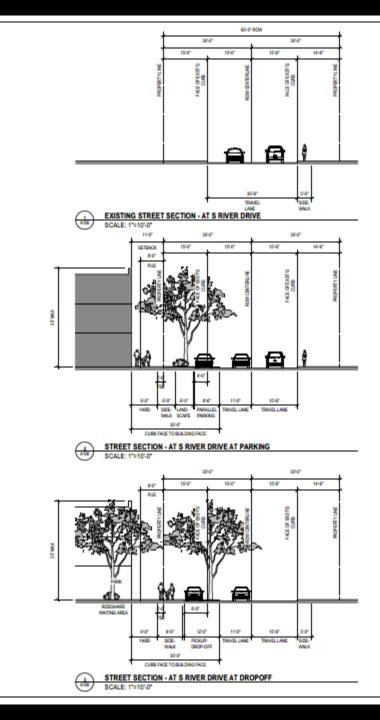

# **LEMON STREET** RIVER DRI PHASE 3 PHASE 3 PHASE 5 APACHE BOULEVARD PHASE 1 PHASE 2 PHASE 4 PARKING STRUCTURE WILDERMUTH AVENUE COMMERCIAL

SURFACE PARKING

Approve Zoning Map Amendment to rezone approximately 0.3 acres from CSS and approximately 2.5 acres from R-4 to MU-4 within the TOD Station Area

- Bldgs. up to 3-stories (55 feet) in height
- 636 multifamily units (includes 38 live-work units)
- 41 dwelling units per acre
- +/- 29,240 sf of office / retail / live-work space
- +/- 11,610 sf of restaurant / café / bar space
   (includes +/- 3,220 sf of outdoor seating space)
- +/- 7,820 sq. ft. of gym / yoga space
- Bookable shared-use spaces (e.g. guest bedrooms, micro-offices and event spaces)
- Landscape enhancements and amenities (e.g. plazas, paseos / courtyards and pocket parks)
- Shared mobility infrastructure (e.g. rideshare zones, walking, bicycle and e-scooter paths, parking zones and charging stations)
- On-site and on-street parking for commercial patrons and guests use
- 627 bicycle parking spaces

### Eastline Village

Tempe City Council – Regular Council Meeting

January 16, 2020

Eastline Village

Eastline Village

- +/- 5.45 acres
- Buildings up to three stories (55 feet) in height
- 175 multi-family residential units (includes two livework units)
- +/- 16,150 sq. ft. of office / retail / live-work use space
- +/- 9,250 sf of restaurant / café space (includes +/ 1,930 square feet of outdoor seating space)
- Landscape enhancements and amenities (includes plazas, paseos, courtyards and a pocket park)
- Shared mobility infrastructure, including rideshare zones, walking, bicycle and e-scooter paths
- On-site parking courtyard providing 110 vehicle spaces for patrons and tenants of commercial use spaces and guests, 18 car-share spaces and 6 delivery spaces
- 13 metered on-street spaces and seven rideshare spaces along E. Apache Boulevard
- 8 on-street spaces along E. Wildermuth Ave.
- 184 bicycle spaces