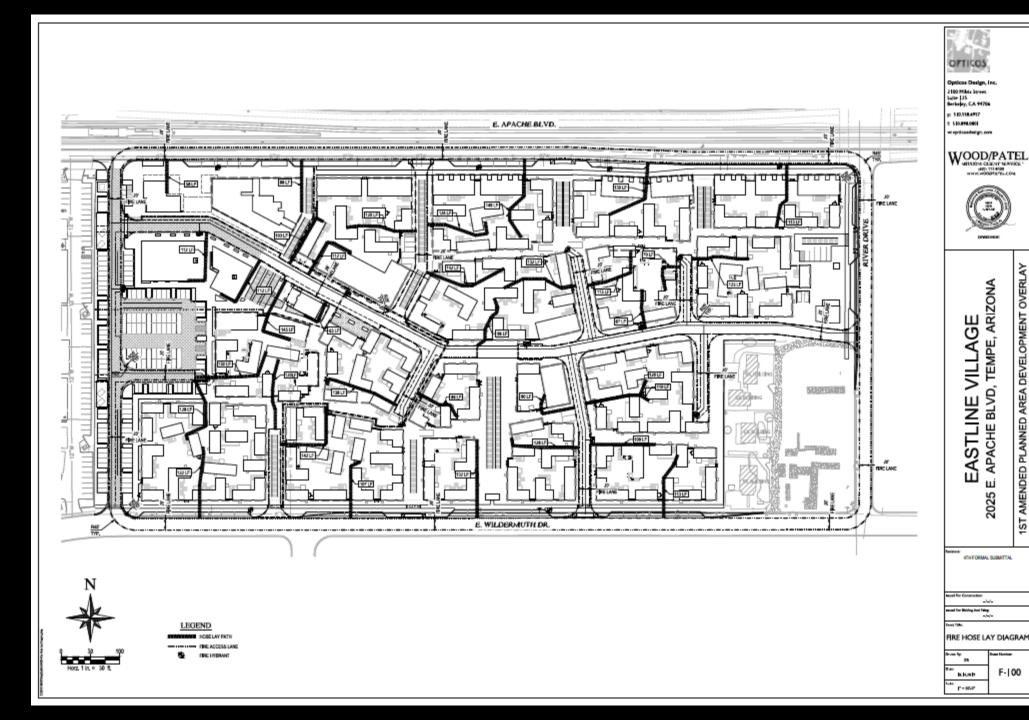

### 1st AMENDED PLANNED AREA DEVELOPMENT OVERLAY FOR EASTLINE VILLAGE

A PORTION OF SECTION 24, TOWNSHIP 1 NORTH, RANGE 4 EAST OF THE GILA AND SALT RIVER MERIDIAN, MARICOPA COUNTY, ARIZONA

| OWNER AUTHORIZATION |    |
|---------------------|----|
|                     | T. |
|                     | м. |