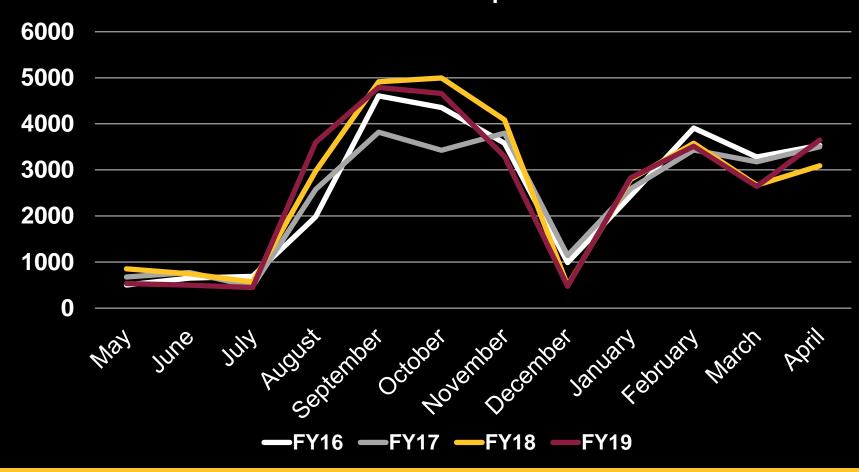

# I-10 Broadway Curve: Traffic Counts

**Traffic Counts** 

- 82 traffic count location
  - Video/tube
  - Classification (truck, car)
  - Turning movements
- Traffic count information will be used in combination with the origin-and-destination data

# I-10 Broadway Curve: O&D Travel Time Sensors