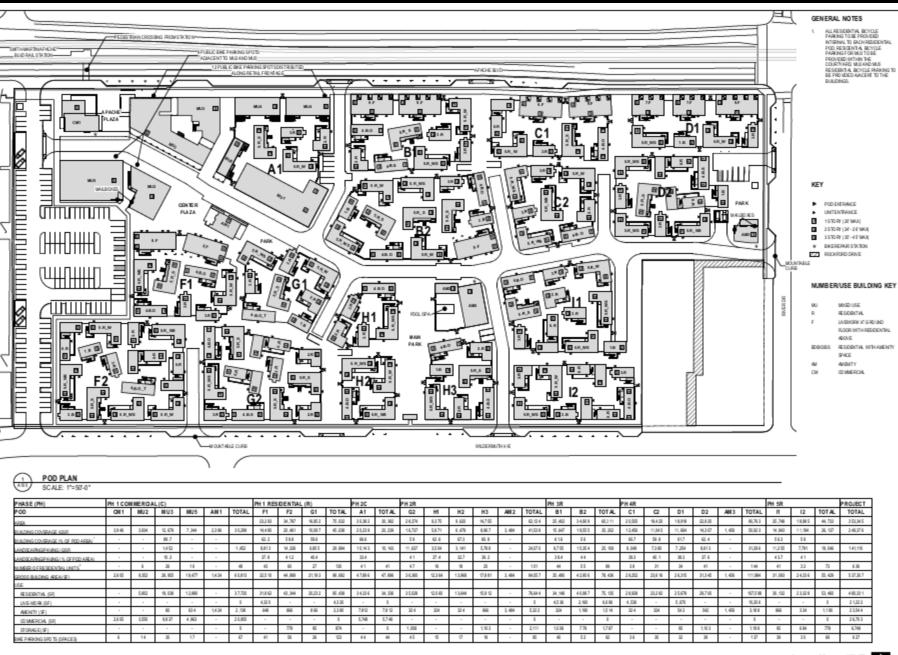

- Buildings up to 90-feet in height
- 698 residential units
   (51 du / acre)
- Over 59,000 sf of commercial space
- 1,385 vehicle parking spaces

Innovative, sustainable and people-first designed mixed-use neighborhood consisting of:

- Bldgs. up to 3-stories (55 feet) in height
- 636 multifamily units (includes 38 live-work units)
- 41 dwelling units per acre
- +/- 29,240 sf of office / retail / live-work space
- +/- 11,610 sf of restaurant / café / bar space
   (includes +/- 3,220 sf of outdoor seating space)
- +/- 7,820 sq. ft. of gym / yoga space
- Bookable shared-use spaces (e.g. guest bedrooms, micro-offices and event spaces)
- Landscape enhancements and amenities (e.g. plazas, paseos / courtyards and pocket parks)
- Shared mobility infrastructure (e.g. rideshare zones, walking, bicycle and e-scooter paths, parking zones and charging stations)
- On-site and on-street parking for commercial patrons and guests use
- 627 bicycle parking spaces