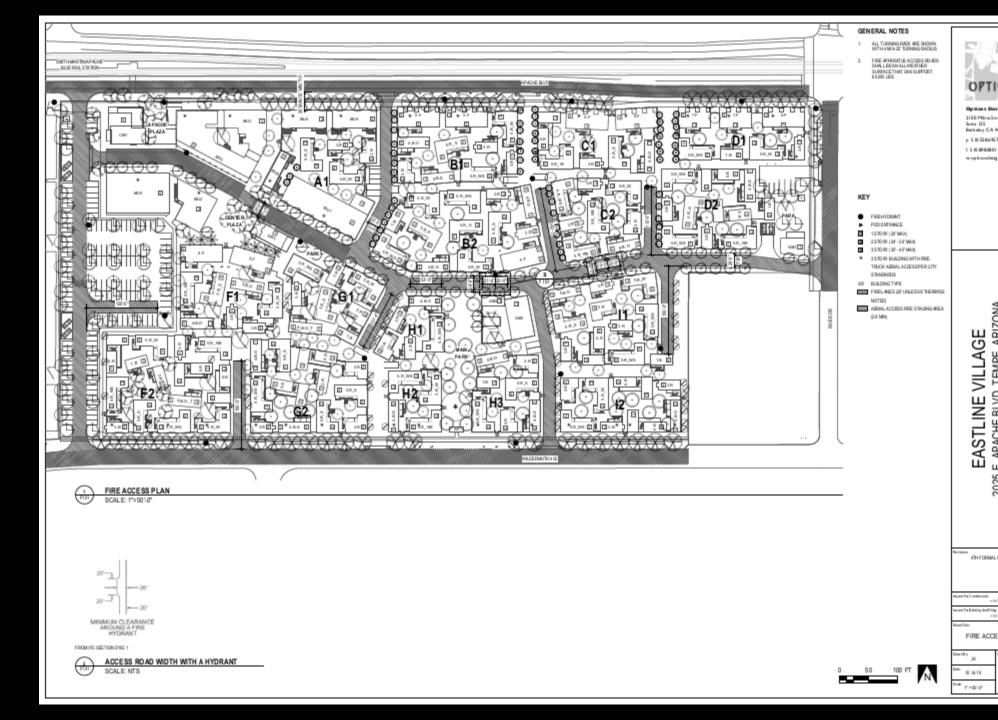

# **LEMON STREET** RIVER DRI PHASE 3 PHASE 3 PHASE 5 APACHE BOULEVARD PHASE 1 PHASE 2 PHASE 4 PARKING STRUCTURE WILDERMUTH AVENUE COMMERCIAL

SURFACE PARKING

Approve Zoning Map Amendment to rezone approximately 0.3 acres from CSS and approximately 2.5 acres from R-4 to MU-4 within the TOD Station Area