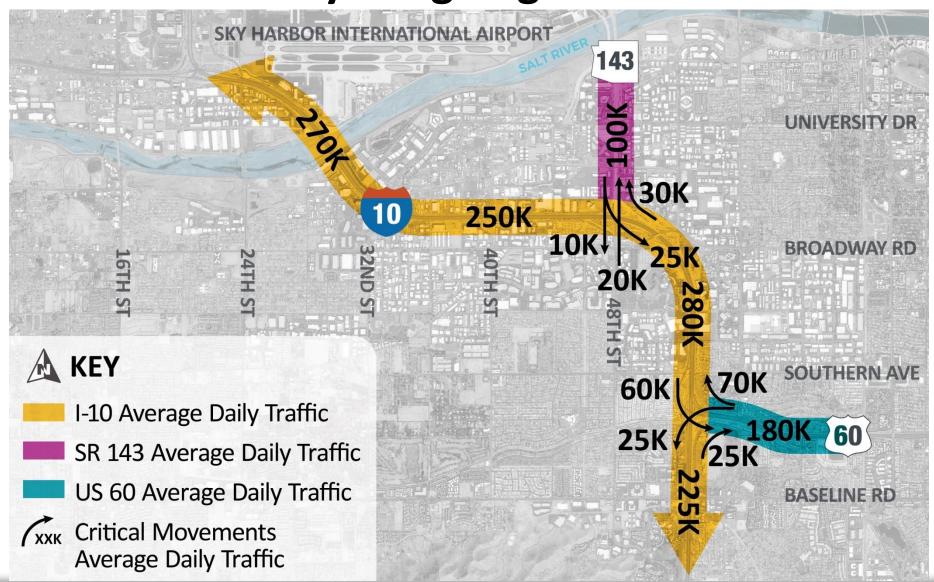

# Where is everyone going?

# I-10 Broadway Curve: Traffic Counts

**Traffic Counts** 

- 82 traffic count location
  - Video/tube
  - Classification (truck, car)
  - Turning movements
- Traffic count information will be used in combination with the origin-and-destination data