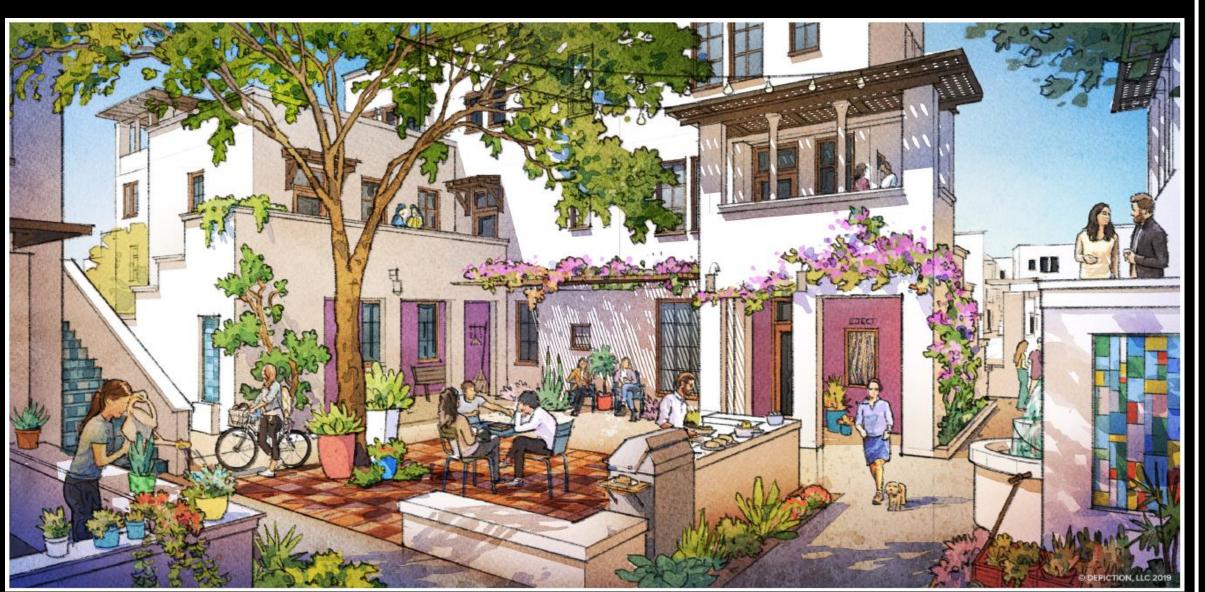

0 sf of restaurant / café space (includes +/ 1,930 square feet of outdoor seating space)
- Landscape enhancements and amenities (includes plazas, paseos, courtyards and a pocket park)
- Shared mobility infrastructure, including rideshare zones, walking, bicycle and e-scooter paths
- On-site parking courtyard providing 110 vehicle spaces for patrons and tenants of commercial use spaces and guests, 18 car-share spaces and 6 delivery spaces
- 13 metered on-street spaces and seven rideshare spaces along E. Apache Boulevard
- 8 on-street spaces along E. Wildermuth Ave.
- 184 bicycle spaces



# Precedent **Images**

























# hase

**Looking SE From Smith-Martin Station on** Apache



# hase Residentia Blags.

Looking NE Along E. Wildermuth Avenue



### Phase /pical Courtyard



# View of Retail Looking SE Along E. Boul ideshare Boulevard



# Residential Looking SW at E. Apache ntial Buildings Apache Blvd. & S. River Drive



### 1st AMENDED PLANNED AREA DEVELOPMENT OVERLAY FOR EASTLINE VILLAGE

A PORTION OF SECTION 24, TOWNSHIP 1 NORTH, RANGE 4 EAST OF THE GILA AND SALT RIVER MERIDIAN, MARICOPA COUNTY, ARIZONA

| OWNER AUTHORIZATION |    |
|---------------------|----|
|                     | T. |
|                     | м. |

EXSTLINE LAND VENTURES, LLC

TIS: WANAGEROWNERPRENDENT HE.

### ACKNOWLEDGMENT

NTHEN, AND WHO EXECUTED THE PORESCHIS DISTRUMENT FOR THE PURPOSES HERE IN CONTAINED.

IN WITHERS WHEREOF; I HEREUNTO SET MY HAND AND OFFICIAL SOAL

| м. | _ | _ | _ | _ |
|----|---|---|---|---|
|    |   |   |   |   |

NOTARY PUBLIC

MY COMMERSION EXPRES

APPRO