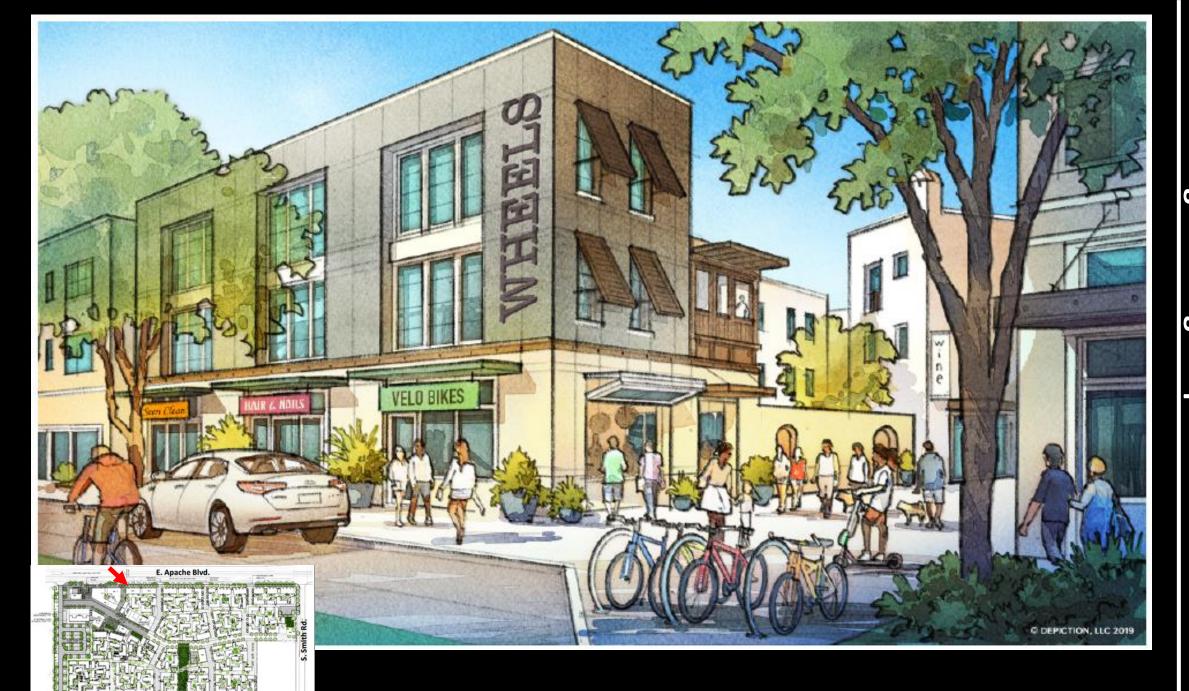

#### Surrounding Uses

- US Post Office
- La Paloma Apartments
- Apache/Smith LRT Station
- American Five Star Transmission
- Rodeway Inn
- Summit Companies
- 7. All Wood Treasures Furniture
- U.S. Industrial Fastener of Arizona
- City of Tempe Fire Department Support Services
- 10. UPS Customer Center
- Arbour Park Apartments
- Tempe Police Department Substation
- Tempo at McClintock Station
- Tempe METRO Apartments
- Boulevard 1900
- 16. Desert Willow Apartments
- 17. Alegre Park
- Escalante Park and Community Center
- 19. Thew Elementary School
- 20. 2148 East Apache
- 21. Circle K
- 22. Metro 101 Apartments
- 23. Silverwood Apartments
- 24. Villa Real Condominiums
- Las Brisas Townhomes
- Willow Creek Apartments

# **LEMON STREET** RIVER DRI PHASE 3 PHASE 3 PHASE 5 APACHE BOULEVARD PHASE 1 PHASE 2 PHASE 4 PARKING STRUCTURE WILDERMUTH AVENUE COMMERCIAL

SURFACE PARKING

Approve Zoning Map Amendment to rezone approximately 0.3 acres from CSS and approximately 2.5 acres from R-4 to MU-4 within the TOD Station Area

- Buildings up to 90-feet in height
- 698 residential units
   (51 du / acre)
- Over 59,000 sf of commercial space
- 1,385 vehicle parking spaces

Innovative, sustainable and people-first designed mixed-use neighborhood consisting of:

- Bldgs. up to 3-stories (55 feet) in height
- 636 multifamily units (includes 38 live-work units)
- 41 dwelling units per acre
- +/- 29,240 sf of office / retail / live-work space
- +/- 11,610 sf of restaurant / café / bar space
   (includes +/- 3,220 sf of outdoor seating space)
- +/- 7,820 sq. ft. of gym / yoga space
- Bookable shared-use spaces (e.g. guest bedrooms, micro-offices and event spaces)
- Landscape enhancements and amenities (e.g. plazas, paseos / courtyards and pocket parks)
- Shared mobility infrastructure (e.g. rideshare zones, walking, bicycle and e-scooter paths, parking zones and charging stations)
- On-site and on-street parking for commercial patrons and guests use
- 627 bicycle parking spaces