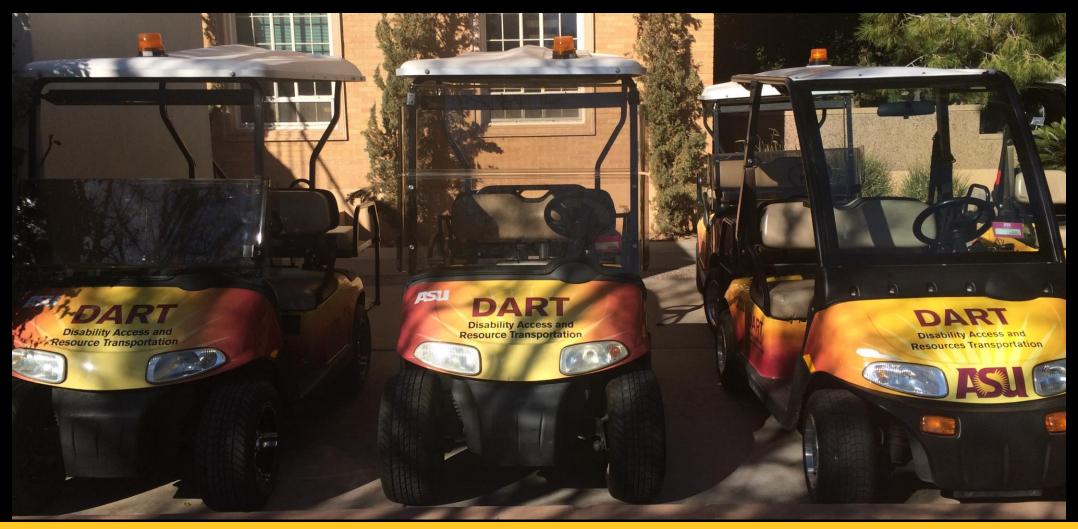

### Vehicles

8 – four passenger vehicles

• 2 – 6 passenger vehicles

# Riders

- Over 500 riders each year
- Average about 300 riders any given week
- Most temporary riders
- Over 30,000 rides each academic year