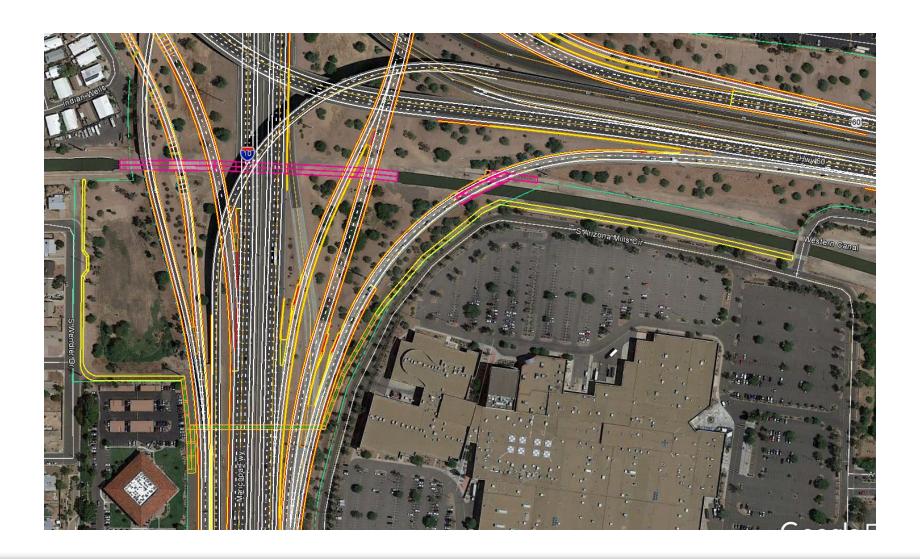

# **SR 143 INTERCHANGE**

# SR 143 / 48<sup>th</sup> Street Challenges

- New Bridges over I-10 Removal of Existing Bridges
- New Bridges over Canal
- Widening Existing Bridges at Canal
- Major Utility Relocations and Removal
- 11 lanes (5 Southbound, 6 Northbound)
- Realign local 48<sup>th</sup> street
- Estimated 2.5 years construction with multiple phases

# SR 143 / 48<sup>th</sup> Street Opportunities