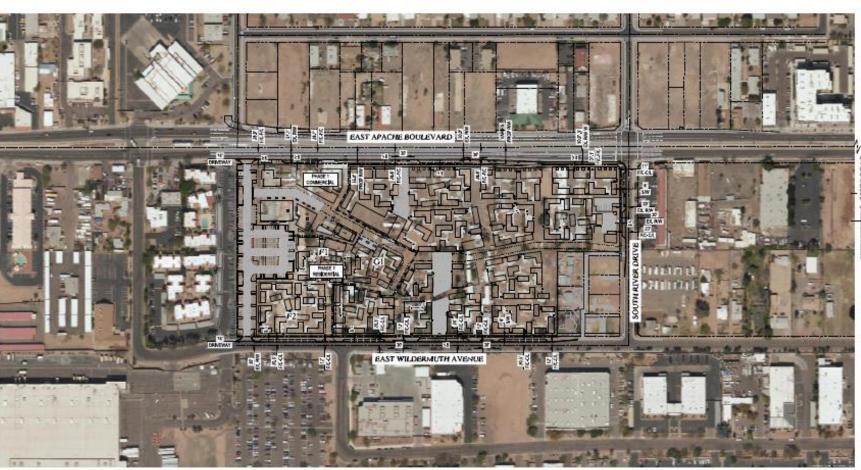

# **LEMON STREET** RIVER DRI PHASE 3 PHASE 3 PHASE 5 APACHE BOULEVARD PHASE 1 PHASE 2 PHASE 4 PARKING STRUCTURE WILDERMUTH AVENUE COMMERCIAL

SURFACE PARKING

Approve Zoning Map Amendment to rezone approximately 0.3 acres from CSS and approximately 2.5 acres from R-4 to MU-4 within the TOD Station Area

Approve <u>Planned Area Development Overlay</u>

<u>Amendment</u> to establish site-specific development standards for approximately 15.56 acres

City Council approved ZMA and PAD Overlay applications to accommodate an urban master-planned community on a 13.56-acre portion of Eastline Village site consisting of:

- Buildings up to 90-feet in height
- 698 residential units
   (51 du / acre)
- Over 59,000 sf of commercial space
- 1,385 vehicle parking spaces

Innovative, sustainable and people-first designed mixed-use neighborhood consisting of:

- Bldgs. up to 3-stories (55 feet) in height
- 636 multifamily units (includes 38 live-work units)
- 41 dwelling units per acre
- +/- 29,240 sf of office / retail / live-work space
- +/- 11,610 sf of restaurant / café / bar space
   (includes +/- 3,220 sf of outdoor seating space)
- +/- 7,820 sq. ft. of gym / yoga space
- Bookable shared-use spaces (e.g. guest bedrooms, micro-offices and event spaces)
- Landscape enhancements and amenities (e.g. plazas, paseos / courtyards and pocket parks)
- Shared mobility infrastructure (e.g. rideshare zones, walking, bicycle and e-scooter paths, parking zones and charging stations)
- On-site and on-street parking for commercial patrons and guests use
- 627 bicycle parking spaces