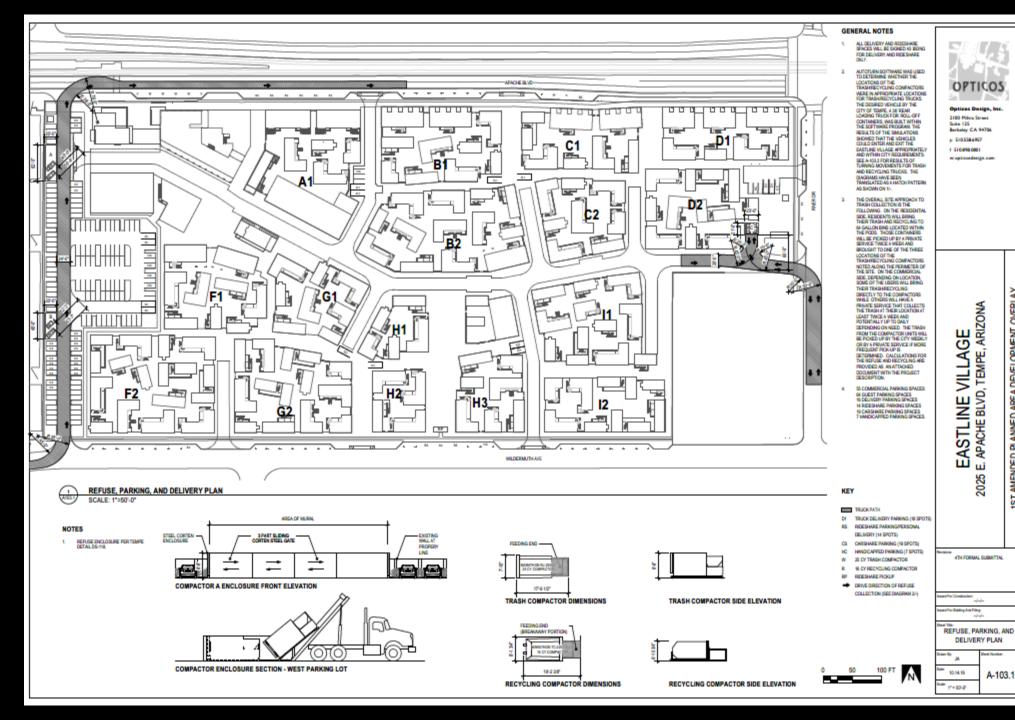

- On-site community manager and assistant community managers will manage day-to-day operations
- On-site security team to monitor buildings, walkways, parking courtyards and neighborhood access points through regular patrols and camera surveillance
- Multiple delivery modes for mail, packages, groceries, food orders and larger items (e.g. furniture) through delivery drop-off zones, carts/dollies for larger items, and managed space for package receiving/storage
- Ample signage and wayfinding features to simplify community navigation for residents, guests, patrons and delivery services