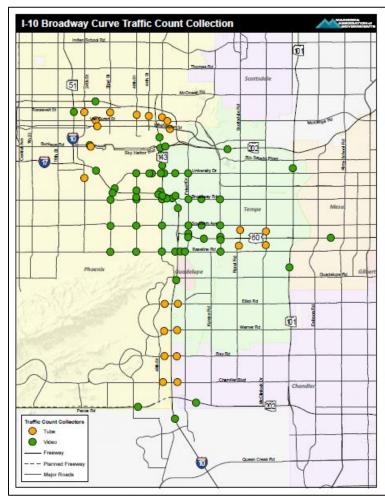

# I-10 Broadway Curve: Traffic Counts

**Traffic Counts** 

- 82 traffic count location
  - Video/tube
  - Classification (truck, car)
  - Turning movements
- Traffic count information will be used in combination with the origin-and-destination data