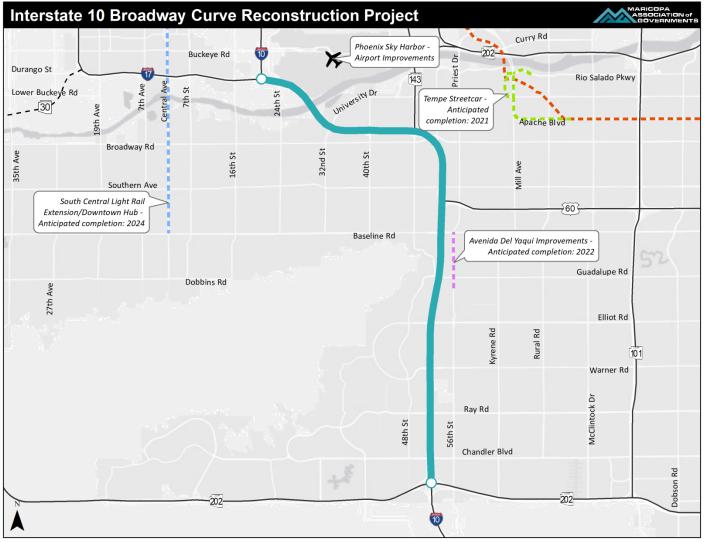

#### **BACKGROUND INFORMATION:**

Through a national competitive process, a selection panel comprised of representatives from the Tempe Arts and Culture Commission, Tempe Transportation, Tempe Transportation, and art professionals selected coLab Studio (Mattthew and Maria Salenger) to create artworks for the proposed bridges across the I-10 at the Broadway Curve. The artist team has been working with the City of Tempe and ADOT to create a design that can be incorporated into the construction bid package for the bridges. The ADOT project includes the following:

- 2 pedestrian bridges spanning the I-10 located at Alameda Road and Western Canal
- Design build process with 3 teams shortlisted at this time. Final award of contract is expected in October of 2020
- ADOT expects a 3.5-year construction process (2020-2024)
- Artist design constraints must be included in the construction package to ensure weight loads, engineering, and any
  additional support can be added to the over project in the early phase

### **ADOT Broadway Curve Project Overview**

- Includes 2 pedestrian bridges at Western Canal and Alameda
- Design build process
- 3.5 year construction process expected (2020-2024)
- Artist constraints must be included in the bid package to ensure weight loads, engineering and any additional support can be added

# **Alameda Pedestrian Bridge**

# Western Canal Pedestrian Bridge