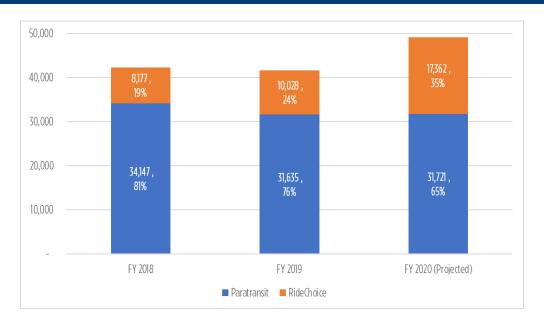

gional Consistency
  - Same day Paratransit service would no longer be available
    - RideChoice would serve as an alternative for all same-day paratransit needs
  - Non-ADA Certification would no longer be available
    - RideChoice would serve as an alternative for Non-ADA certified seniors
- Outreach Efforts and Looking Ahead

### **Paratransit Program Overview**



- Federally-Mandated Service Requirements
  - Complementary to fixed-route transit
  - Assistance for people with disabilities
- Programs managed by Valley Metro
  - Paratransit (formerly "Dial-a-Ride")
  - RideChoice
- Operating Budget: \$1.9 million (FY 2020)
  - \$1.1 million PTF funding
  - \$0.8 million local (transit tax) funding
- 41,663 passenger boardings (FY 2019)
  - 531 Active Users



# **Ridership Trends**





- Increased regional demand for paratransit service
- Shift in demand from Paratransit to RideChoice

# **Comparison of Services - Existing**



|                          | RideChoice                                                                                  | Paratransit                                                                                                                                     |
|--------------------------|---------------------------------------------------------------------------------------------|-------------------------------------------------------------------------------------------------------------------------------------------------|
| Vehicle Type             | Uber, taxicabs, and accessible vehicles