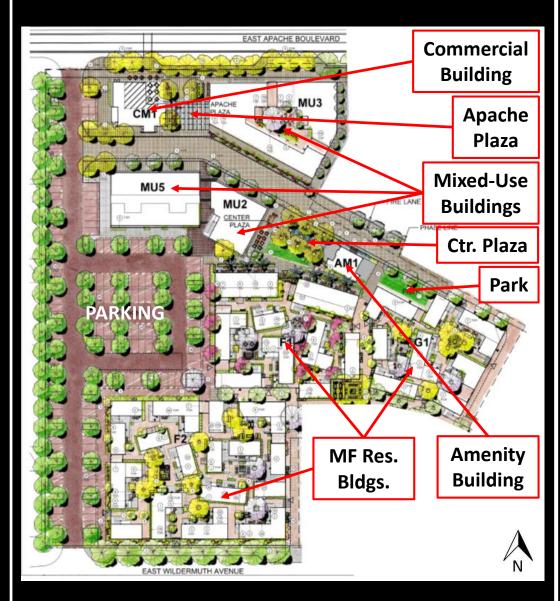

# **LEMON STREET** RIVER DRI PHASE 3 PHASE 3 PHASE 5 APACHE BOULEVARD PHASE 1 PHASE 2 PHASE 4 PARKING STRUCTURE WILDERMUTH AVENUE COMMERCIAL

SURFACE PARKING

Approve Zoning Map Amendment to rezone approximately 0.3 acres from CSS and approximately 2.5 acres from R-4 to MU-4 within the TOD Station Area

- Buildings up to 90-feet in height
- 698 residential units
   (51 du / acre)
- Over 59,000 sf of commercial space
- 1,385 vehicle parking spaces

Innovative, sustainable and people-first designed mixed-use neighborhood consisting of:

- Bldgs. up to 3-stories (55 feet) in height
- 636 multifamily units (includes 38 live-work units)
- 41 dwelling units per acre
- +/- 29,240 sf of office / retail / live-work space
- +/- 11,610 sf of restaurant / café / bar space
   (includes +/- 3,220 sf of outdoor seating space)
- +/- 7,820 sq. ft. of gym / yoga space
- Bookable shared-use spaces (e.g. guest bedrooms, micro-offices and event spaces)
- Landscape enhancements and amenities (e.g. plazas, paseos / courtyards and pocket parks)
- Shared mobility infrastructure (e.g. rideshare zones, walking, bicycle and e-scooter paths, parking zones and charging stations)
- On-site and on-street parking for commercial patrons and guests use
- 627 bicycle parking spaces