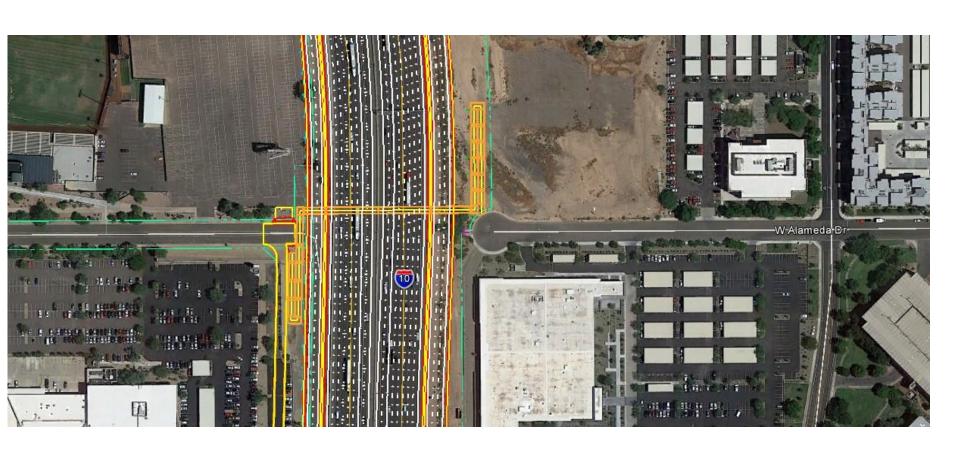

- 2 pedestrian bridges spanning the I-10 located at Alameda Road and Western Canal
- Design build process with 3 teams shortlisted at this time. Final award of contract is expected in October of 2020
- ADOT expects a 3.5-year construction process (2020-2024)
- Artist design constraints must be included in the construction package to ensure weight loads, engineering, and any
  additional support can be added to the over project in the early phase

### **ADOT Broadway Curve Project Overview**

- Includes 2 pedestrian bridges at Western Canal and Alameda
- Design build process
- 3.5 year construction process expected (2020-2024)
- Artist constraints must be included in the bid package to ensure weight loads, engineering and any additional support can be added

# **Alameda Pedestrian Bridge**

# Western Canal Pedestrian Bridge