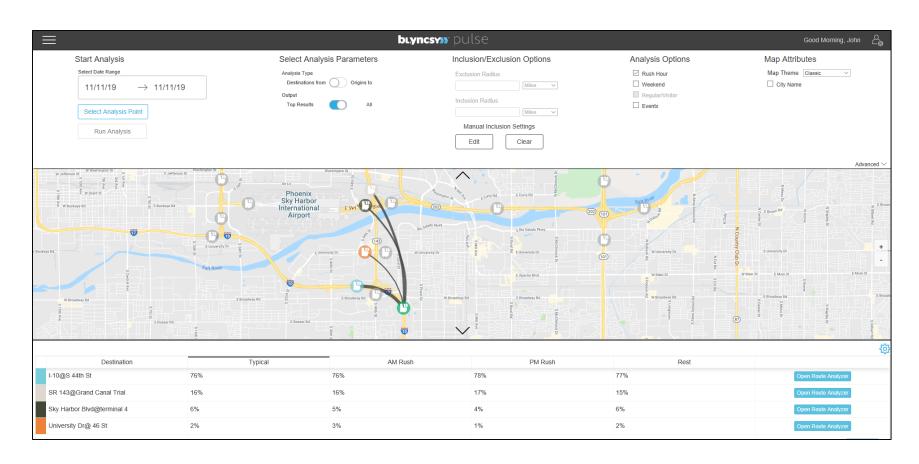

# Where is everyone going?

# **Out Ahead: Data Collection and Analysis**

The region has initiated comprehensive data collection and analysis efforts.

- Origin and destination data: what are the travel patterns?
- Traffic volume information: how many vehicles and what type/kind?

#### This data will:

- Help inform decisions
- Assist with stakeholder and community engagement efforts
- Help mitigate construction impacts on the local roadway system

# I-10 Broadway Curve: TDM Strategies

- MAG and ADOT have been working to develop TDM strategies
  - Augment efforts of the selected design-build team
- Three components to the TDM strategies:
  - 1. Comprehensive data and analysis efforts
  - 2. Identification and deployment of traffic mitigation measures
  - 3. Communication and outreach activities