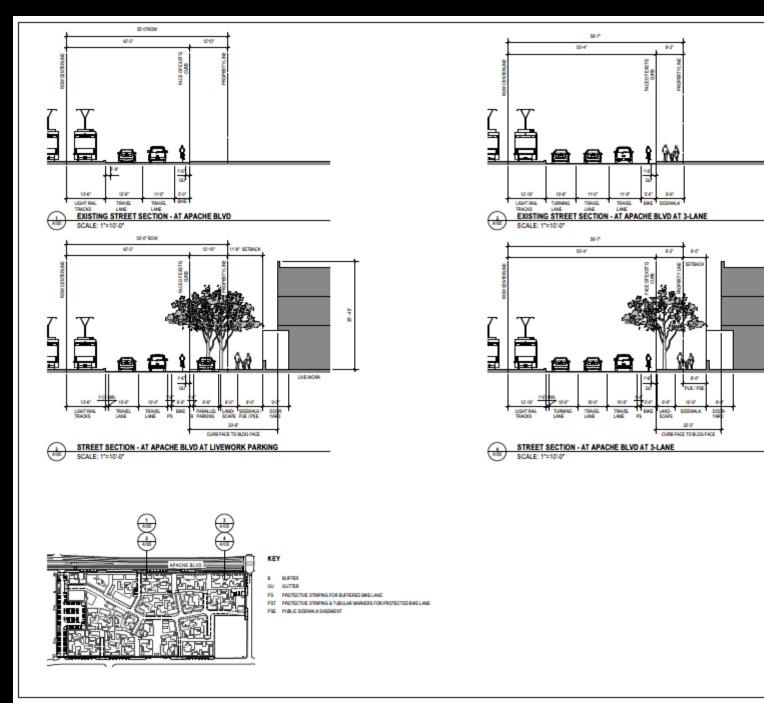

# **LEMON STREET** RIVER DRI PHASE 3 PHASE 3 PHASE 5 APACHE BOULEVARD PHASE 1 PHASE 2 PHASE 4 PARKING STRUCTURE WILDERMUTH AVENUE COMMERCIAL

SURFACE PARKING

Approve Zoning Map Amendment to rezone approximately 0.3 acres from CSS and approximately 2.5 acres from R-4 to MU-4 within the TOD Station Area

Approve <u>Planned Area Development Overlay</u>

<u>Amendment</u> to establish site-specific development standards for approximately 15.56 acres

City Council approved ZMA and PAD Overlay applications to accommodate an urban master-planned community on a 13.56-acre portion of Eastline Village site consisting of:

- Buildings up to 90-feet in height
- 698 residential units
   (51 du / acre)
- Over 59,000 sf of commercial space
- 1,385 vehicle parking spaces

Innovative, sustainable and people-first designed mixed-use neighborhood consisting of:

- Bldgs. up to 3-stories (55 feet) in height
- 636 multifamily units (includes 38 live-work units)
- 41 dwelling units per acre
- +/- 29,240 sf of office / retail / live-work space
- +/- 11,610 sf of restaurant / café / bar space
   (includes +/- 3,220 sf of outdoor seating space)
- +/- 7,820 sq. ft. of gym / yoga space
- Bookable shared-use spaces (e.g. guest bedrooms, micro-offices and event spaces)
- Landscape enhancements and amenities (e.g. plazas, paseos / courtyards and pocket parks)
- Shared mobility infrastructure (e.g. rideshare zones, walking, bicycle and e-scooter paths, parking zones and charging stations)
- On-site and on-street parking for commercial patrons and guests use
- 627 bicycle parking spaces