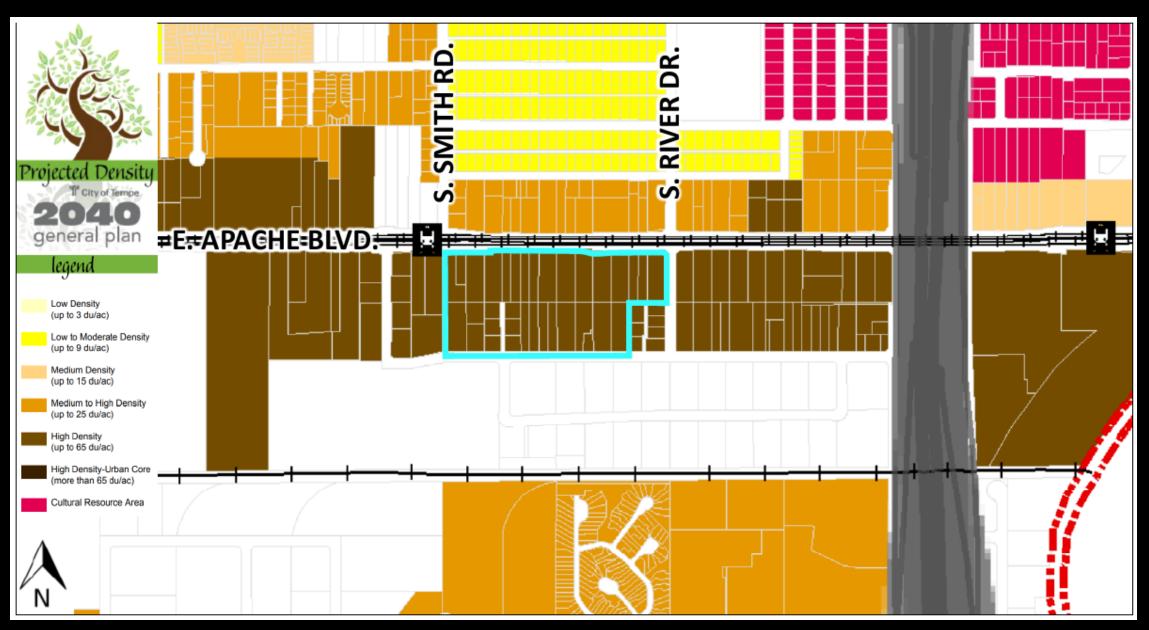

# **LEMON STREET** RIVER DRI PHASE 3 PHASE 3 PHASE 5 APACHE BOULEVARD PHASE 1 PHASE 2 PHASE 4 PARKING STRUCTURE WILDERMUTH AVENUE COMMERCIAL

SURFACE PARKING

Approve Zoning Map Amendment to rezone approximately 0.3 acres from CSS and approximately 2.5 acres from R-4 to MU-4 within the TOD Station Area

Approve <u>Planned Area Development Overlay</u>

<u>Amendment</u> to establish site-specific development standards for approximately 15.56 acres

City Council approved ZMA and PAD Overlay applications to accommodate an urban master-planned community on a 13.56-acre portion of Eastline Village site consisting of:

- Buildings up to 90-feet in height
- 698 residential units
   (51 du / acre)
- Over 59,000 sf of commercial space
- 1,385 vehicle parking spaces

Innovative, sustainable and people-first designed mixed-use neighborhood consisting of: