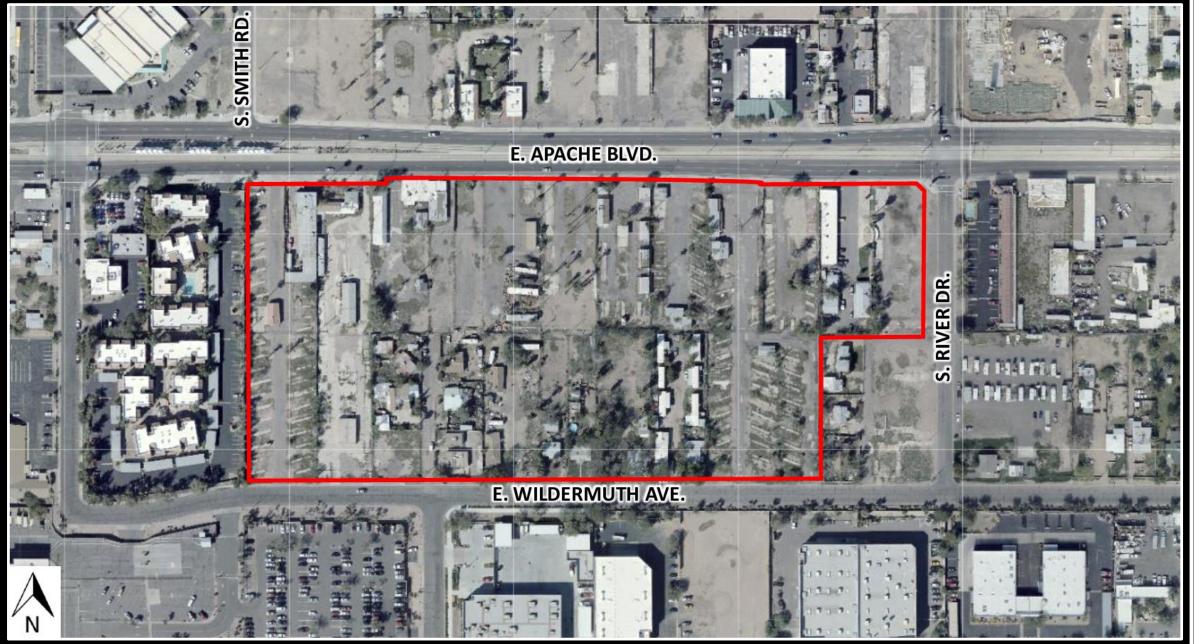

# E. APACHE BOULEVARD E. BROADWAY ROAD

#### Surrounding Uses

- US Post Office
- La Paloma Apartments
- Apache/Smith LRT Station
- American Five Star Transmission
- Rodeway Inn
- Summit Companies
- 7. All Wood Treasures Furniture
- U.S. Industrial Fastener of Arizona
- City of Tempe Fire Department Support Services
- 10. UPS Customer Center
- Arbour Park Apartments
- Tempe Police Department Substation
- Tempo at McClintock Station
- Tempe METRO Apartments
- Boulevard 1900
- 16. Desert Willow Apartments
- 17. Alegre Park
- Escalante Park and Community Center
- 19. Thew Elementary School
- 20. 2148 East Apache
- 21. Circle K
- 22. Metro 101 Apartments
- 23. Silverwood Apartments
- 24. Villa Real Condominiums
- Las Brisas Townhomes
- Willow Creek Apartments