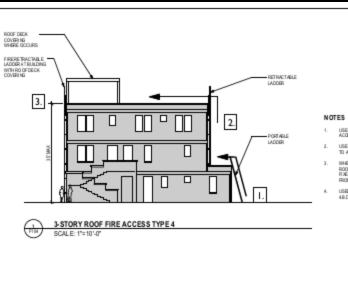

#### **PURPOSE:**

To provide the Commission with an update on the art enhancements for the proposed ADOT pedestrian bridges at the Broadway Curve.

#### **BACKGROUND INFORMATION:**

Through a national competitive process, a selection panel comprised of representatives from the Tempe Arts and Culture Commission, Tempe Transportation, Tempe Transportation, and art professionals selected coLab Studio (Mattthew and Maria Salenger) to create artworks for the proposed bridges across the I-10 at the Broadway Curve. The artist team has been working with the City of Tempe and ADOT to create a design that can be incorporated into the construction bid package for the bridges. The ADOT project includes the following:

- 2 pedestrian bridges spanning the I-10 located at Alameda Road and Western Canal
- Design build process with 3 teams shortlisted at this time. Final award of contract is expected in October of 2020
- ADOT expects a 3.5-year construction process (2020-2024)
- Artist design constraints must be included in the construction package to ensure weight loads, engineering, and any
  additional support can be added to the over project in the early phase