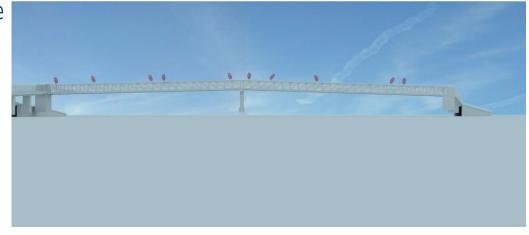

### **Art Concept**

- 8-10 sculptural elements inspired by prickly pear fruits per bridge
- Sculptures are attached on the top of the bridge truss
- Metal discs are attached to the bottom of each sculpture to allow sunlight through to project drawings by the artists. Drawings are inspired by community input as gathered in public meetings.
- Capital Expenses
  - \$55,000 artist fee for design and construction oversight from the Municipal Arts Fund
  - \$500,000 Transit Tax

# **Alameda Pedestrian Bridge**

# Western Canal Pedestrian Bridge