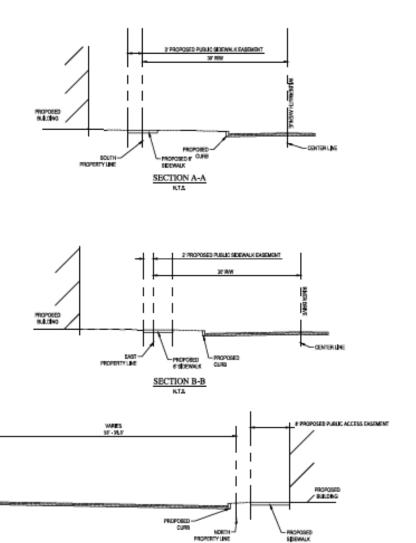

# **LEMON STREET** RIVER DRI PHASE 3 PHASE 3 PHASE 5 APACHE BOULEVARD PHASE 1 PHASE 2 PHASE 4 PARKING STRUCTURE WILDERMUTH AVENUE COMMERCIAL

SURFACE PARKING

Approve Zoning Map Amendment to rezone approximately 0.3 acres from CSS and approximately 2.5 acres from R-4 to MU-4 within the TOD Station Area

Approve <u>Planned Area Development Overlay</u>

<u>Amendment</u> to establish site-specific development standards for approximately 15.56 acres

City Council approved ZMA and PAD Overlay applications to accommodate an urban master-planned community on a 13.56-acre portion of Eastline Village site consisting of: