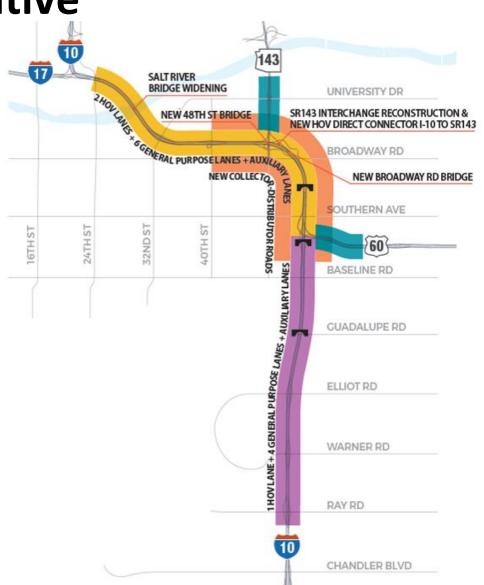

## **Preferred Alternative**

- Existing Freeway
- 2 HOV Lanes +6 General Purpose Lanes +Auxiliary Lanes
- 1 HOV Lane +4 General Purpose Lanes +Auxiliary Lanes
- New Collector Distributor Roads EB SR143 to Baseline Rd. & WB Baseline Rd. to SR143 & 40th St
- Widened Facility (to connect to I-10 improvements)
- Potential New Pedestrian Bridge

# SR 143 / 48<sup>th</sup> Street Challenges

- New Bridges over I-10 Removal of Existing Bridges
- New Bridges over Canal
- Widening Existing Bridges at Canal
- Major Utility Relocations and Removal
- 11 lanes (5 Southbound, 6 Northbound)
- Realign local 48<sup>th</sup> street
- Estimated 2.5 years construction with multiple phases

# SR 143 / 48<sup>th</sup> Street Opportunities