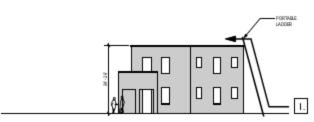

#### **PURPOSE:**

To provide the Commission with an update on the art enhancements for the proposed ADOT pedestrian bridges at the Broadway Curve.

#### **BACKGROUND INFORMATION:**

Through a national competitive process, a selection panel comprised of representatives from the Tempe Arts and Culture Commission, Tempe Transportation, Tempe Transportation, and art professionals selected coLab Studio (Mattthew and Maria Salenger) to create artworks for the proposed bridges across the I-10 at the Broadway Curve. The artist team has been working with the City of Tempe and ADOT to create a design that can be incorporated into the construction bid package for the bridges. The ADOT project includes the following:

- 2 pedestrian bridges spanning the I-10 located at Alameda Road and Western Canal
- Design build process with 3 teams shortlisted at this time. Final award of contract is expected in October of 2020
- ADOT expects a 3.5-year construction process (2020-2024)
- Artist design constraints must be included in the construction package to ensure weight loads, engineering, and any
  additional support can be added to the over project in the early phase