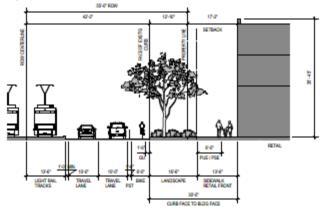

- Bldgs. up to 3-stories (55 feet) in height
- 636 multifamily units (includes 38 live-work units)
- 41 dwelling units per acre
- +/- 29,240 sf of office / retail / live-work space
- +/- 11,610 sf of restaurant / café / bar space
   (includes +/- 3,220 sf of outdoor seating space)
- +/- 7,820 sq. ft. of gym / yoga space
- Bookable shared-use spaces (e.g. guest bedrooms, micro-offices and event spaces)
- Landscape enhancements and amenities (e.g. plazas, paseos / courtyards and pocket parks)
- Shared mobility infrastructure (e.g. rideshare zones, walking, bicycle and e-scooter paths, parking zones and charging stations)
- On-site and on-street parking for commercial patrons and guests use
- 627 bicycle parking spaces

### Eastline Village

Tempe City Council – Regular Council Meeting

January 16, 2020

Eastline Village

Eastline Village

- +/- 5.45 acres
- Buildings up to three stories (55 feet) in height
- 175 multi-family residential units (includes two livework units)
- +/- 16,150 sq. ft. of office / retail / live-work use space
- +/- 9,250 sf of restaurant / café space (includes +/ 1,930 square feet of outdoor seating space)
- Landscape enhancements and amenities (includes plazas, paseos, courtyards and a pocket park)
- Shared mobility infrastructure, including rideshare zones, walking, bicycle and e-scooter paths
- On-site parking courtyard providing 110 vehicle spaces for patrons and tenants of commercial use spaces and guests, 18 car-share spaces and 6 delivery spaces
- 13 metered on-street spaces and seven rideshare spaces along E. Apache Boulevard
- 8 on-street spaces along E. Wildermuth Ave.
- 184 bicycle spaces