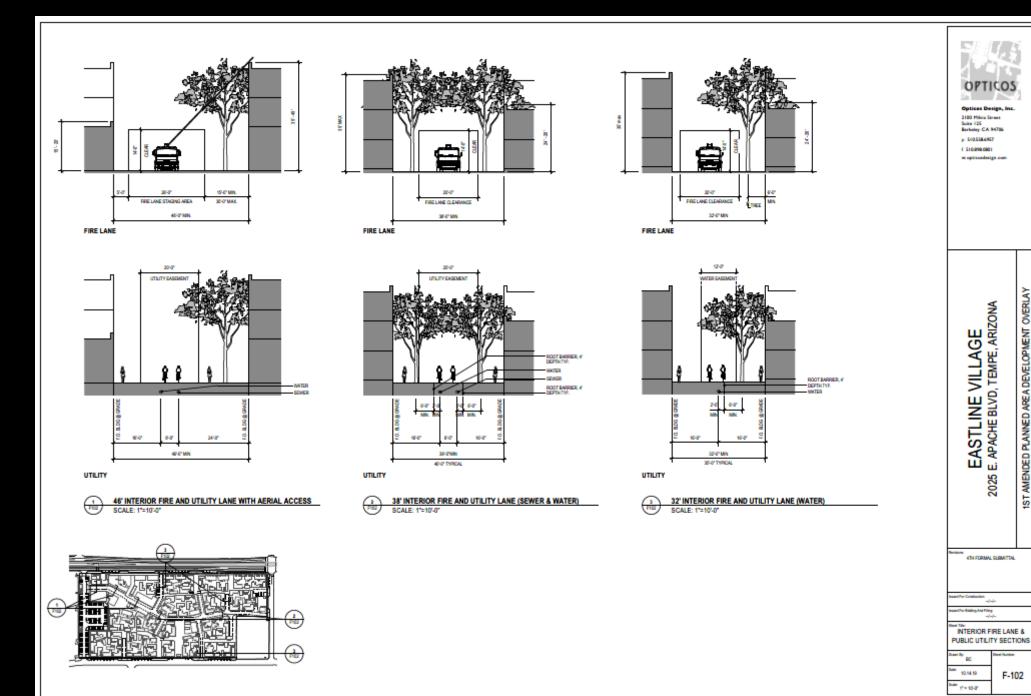

, 18340-1660, 18540-167, 18640-168,



ARIZONA

TEMPE,

9

B

APACHE

ш

STL

GE

OVERLAY

DEVELOPMENT

PLANNED AREA

AMENDED

2025 IST. 4TH PORMAL SLIBMITTAL and For Hidding And Riling PRELIMINARY GRADING & G1

1"=10"4"







2025 E. APACHE BLVD, TEMPE, ARIZONA

4TH FORMAL SUBMITTAL

444

RESE  $\Gamma = 80507$  F-100

IST AMENDED PLANNED AREA DEVELOPMENT OVERLAY



Suite | 35 Berkeley, CA 1470s p: 310,338,4917 £ 510,090,0000 wiepdosederign.com WOOD/PATEL

WENNING CLEON PROVINCE

BOST THE HORD

WWW.WOODSPR.YG., COM.





OPTICOS

Options Design, Inc. 3100 Mily is Street

ARIZONA

(THEORIMAL SUBMITTAL

FIRE ACCESS PLAN

F-101

10.14.19

T = SI - E

PLANNED

**EASTLINE VILLAGE** APACHE BLVD, TEMPE,

Suite IIS Barkeley, CA 94706 µ 5 t0.55 6 ± 95 7

1 5 10 89 6 06 01 ne op 6 oosdesig n.com



1ST AMENDED PLANNED AREA DEVELOPMENT OVERLAY

EASTLINE VILLAGE E. APACHE BLVD, TEMPE, ARIZONA

4TH FORMAL SUBMITTAL

F-102

#### GENERAL NOTES

- INNERON SEES AND LOCATIONS ARE TO BE DETERMINED FOR DESIGN REVENI INFORMATION SHOWN IS FOR GENERAL PURPOSES.
- SEEF-11H FOR BUILDING TYPES.
- SEEF-11H FOR FRE LANE PROXIMITYTO EACH BUILDING.



Options Design, Inc.

1100 Mile is Street Suite IIS Barkeley, CA 94706

µ 5 t0.55 8 ± 95 7

1 5 10 89 8 08 01

ne op 6 oosdesig n.com

EASTLINE VILLAGE E. APACHE BLVD, TEMPE, ARIZONA

2025

(THEORIMAL SUBMITTAL

esseni Pe Conduction: -[v] -

PLANNED AREA DEVELOPMENT

- USEPORTABLE LADDER TO ACCESS ROOF.
- USED IT BUILDING TYPES CM I AMI AMI AMI AMI AME U.R.







AERIAL ROOF FIRE ACCESS FOR SELECT 3-STORY BUILDINGS AT MAN PASEO SCALE: 1"=10"-10"

-----