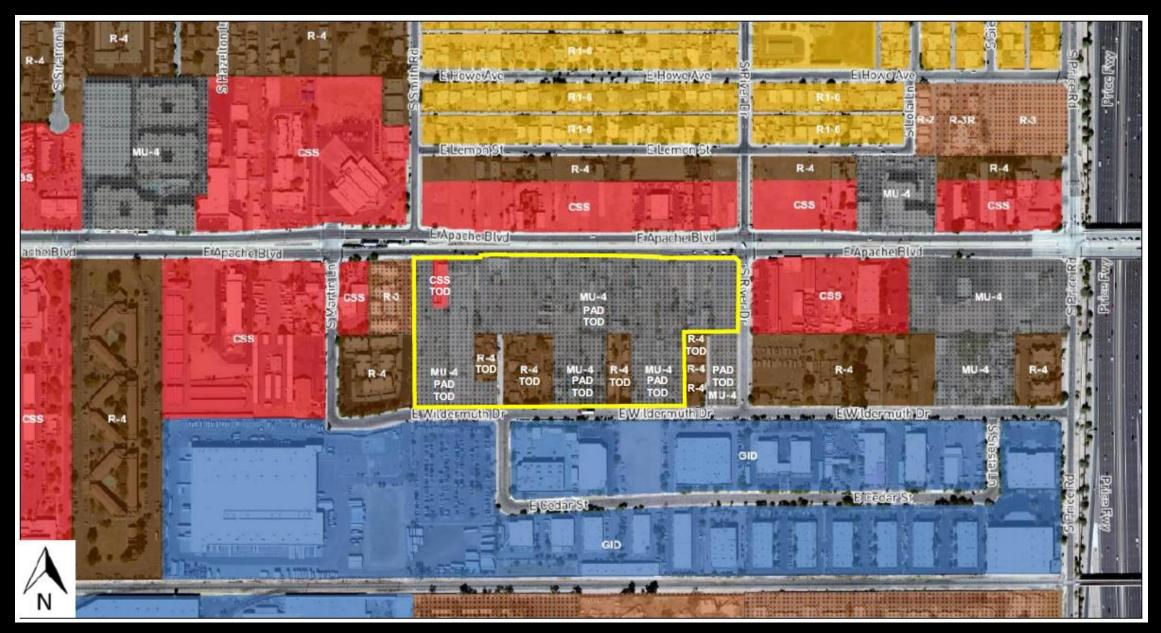

# **LEMON STREET** RIVER DRI PHASE 3 PHASE 3 PHASE 5 APACHE BOULEVARD PHASE 1 PHASE 2 PHASE 4 PARKING STRUCTURE WILDERMUTH AVENUE COMMERCIAL

SURFACE PARKING

Approve Zoning Map Amendment to rezone approximately 0.3 acres from CSS and approximately 2.5 acres from R-4 to MU-4 within the TOD Station Area

Approve <u>Planned Area Development Overlay</u>

<u>Amendment</u> to establish site-specific development standards for approximately 15.56 acres

City Council approved ZMA and PAD Overlay applications to accommodate an urban master-planned community on a 13.56-acre portion of Eastline Village site consisting of: