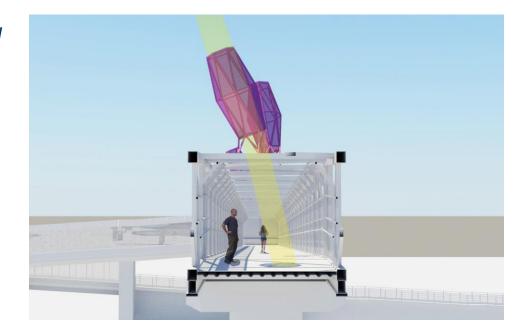

### **Art Concept**

- 8-10 sculptural elements inspired by prickly pear fruits per bridge
- Sculptures are attached on the top of the bridge truss
- Metal discs are attached to the bottom of each sculpture to allow sunlight through to project drawings by the artists. Drawings are inspired by community input as gathered in public meetings.
- Capital Expenses
  - \$55,000 artist fee for design and construction oversight from the Municipal Arts Fund
  - \$500,000 Transit Tax

### **Art Concept**

- Designed with vehicles and pedestrians in mind
- "Fruit" to be a bright, contrasting color on top of bridge truss
- Fabrication/ Construction will occur in tandem with the overall bridge project