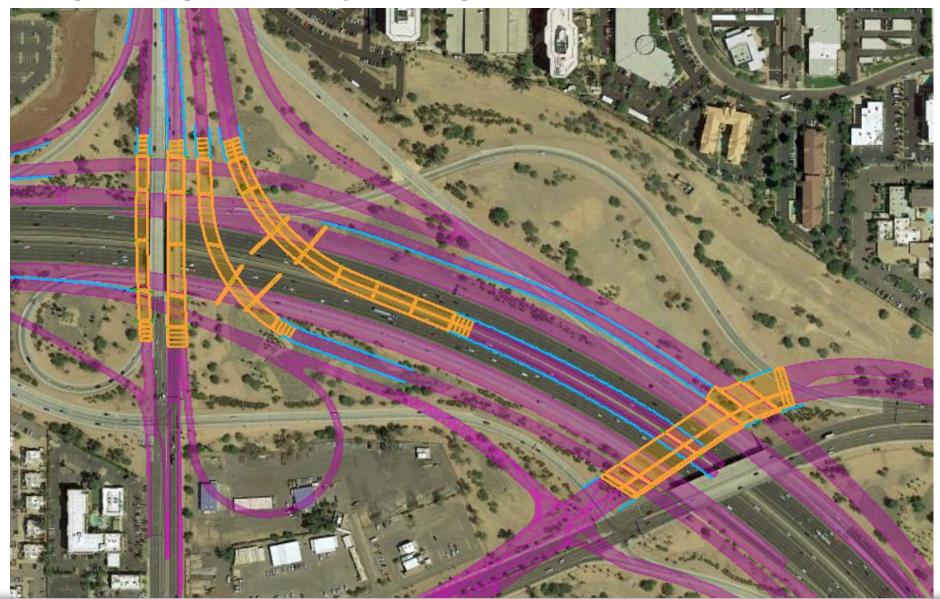

# **SR 143 INTERCHANGE**

# **Alameda Pedestrian Bridge**

# Western Canal Pedestrian Bridge