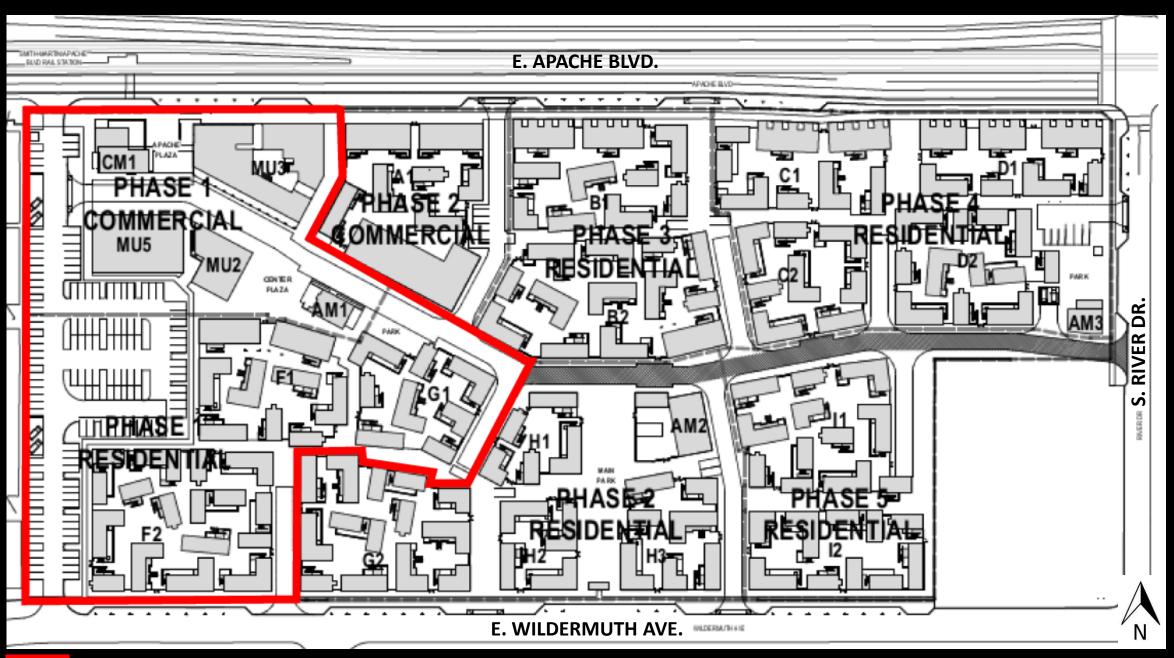

# **LEMON STREET** RIVER DRI PHASE 3 PHASE 3 PHASE 5 APACHE BOULEVARD PHASE 1 PHASE 2 PHASE 4 PARKING STRUCTURE WILDERMUTH AVENUE COMMERCIAL

SURFACE PARKING

Approve Zoning Map Amendment to rezone approximately 0.3 acres from CSS and approximately 2.5 acres from R-4 to MU-4 within the TOD Station Area

Approve <u>Planned Area Development Overlay</u>

<u>Amendment</u> to establish site-specific development standards for approximately 15.56 acres

City Council approved ZMA and PAD Overlay applications to accommodate an urban master-planned community on a 13.56-acre portion of Eastline Village site consisting of:

- Buildings up to 90-feet in height
- 698 residential units
   (51 du / acre)
- Over 59,000 sf of commercial space
- 1,385 vehicle parking spaces

Innovative, sustainable and people-first designed mixed-use neighborhood consisting of: