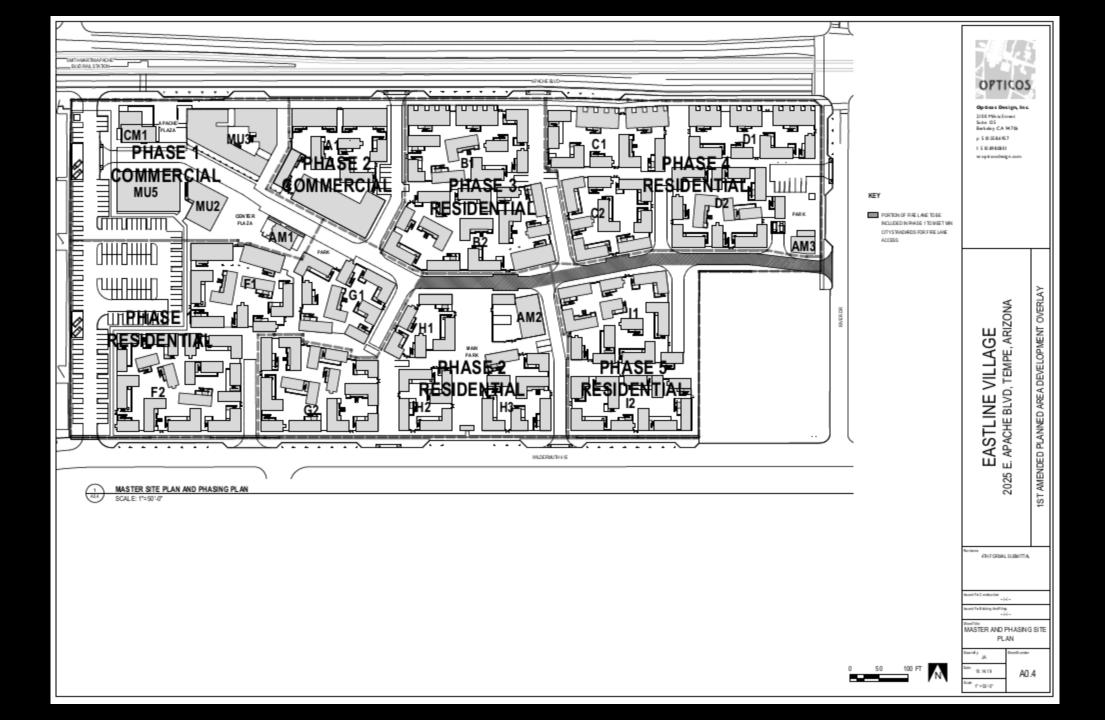

# **LEMON STREET** RIVER DRI PHASE 3 PHASE 3 PHASE 5 APACHE BOULEVARD PHASE 1 PHASE 2 PHASE 4 PARKING STRUCTURE WILDERMUTH AVENUE COMMERCIAL

SURFACE PARKING

Approve Zoning Map Amendment to rezone approximately 0.3 acres from CSS and approximately 2.5 acres from R-4 to MU-4 within the TOD Station Area

Approve <u>Planned Area Development Overlay</u>

<u>Amendment</u> to establish site-specific development standards for approximately 15.56 acres

City Council approved ZMA and PAD Overlay applications to accommodate an urban master-planned community on a 13.56-acre portion of Eastline Village site consisting of:

- Buildings up to 90-feet in height
- 698 residential units
   (51 du / acre)
- Over 59,000 sf of commercial space
- 1,385 vehicle parking spaces

Innovative, sustainable and people-first designed mixed-use neighborhood consisting of:

- Bldgs. up to 3-stories (55 feet) in height
- 636 multifamily units (includes 38 live-work units)
- 41 dwelling units per acre
- +/- 29,240 sf of office / retail / live-work space
- +/- 11,610 sf of restaurant / café / bar space
   (includes +/- 3,220 sf of outdoor seating space)
- +/- 7,820 sq. ft. of gym / yoga space
- Bookable shared-use spaces (e.g. guest bedrooms, micro-offices and event spaces)
- Landscape enhancements and amenities (e.g. plazas, paseos / courtyards and pocket parks)
- Shared mobility infrastructure (e.g. rideshare zones, walking, bicycle and e-scooter paths, parking zones and charging stations)
- On-site and on-street parking for commercial patrons and guests use
- 627 bicycle parking spaces