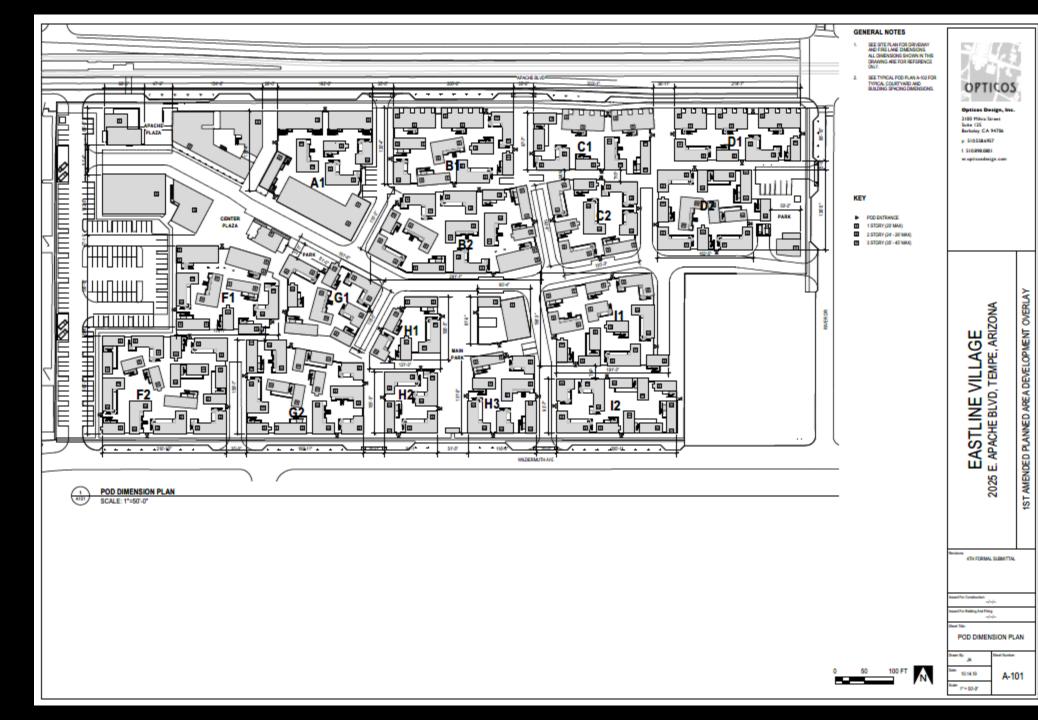

# **LEMON STREET** RIVER DRI PHASE 3 PHASE 3 PHASE 5 APACHE BOULEVARD PHASE 1 PHASE 2 PHASE 4 PARKING STRUCTURE WILDERMUTH AVENUE COMMERCIAL

SURFACE PARKING

Approve Zoning Map Amendment to rezone approximately 0.3 acres from CSS and approximately 2.5 acres from R-4 to MU-4 within the TOD Station Area

- Buildings up to 90-feet in height
- 698 residential units
   (51 du / acre)
- Over 59,000 sf of commercial space
- 1,385 vehicle parking spaces

Innovative, sustainable and people-first designed mixed-use neighborhood consisting of:

- Bldgs. up to 3-stories (55 feet) in height
- 636 multifamily units (includes 38 live-work units)
- 41 dwelling units per acre
- +/- 29,240 sf of office / retail / live-work space
- +/- 11,610 sf of restaurant / café / bar space
   (includes +/- 3,220 sf of outdoor seating space)
- +/- 7,820 sq. ft. of gym / yoga space
- Bookable shared-use spaces (e.g. guest bedrooms, micro-offices and event spaces)
- Landscape enhancements and amenities (e.g. plazas, paseos / courtyards and pocket parks)
- Shared mobility infrastructure (e.g. rideshare zones, walking, bicycle and e-scooter paths, parking zones and charging stations)
- On-site and on-street parking for commercial patrons and guests use
- 627 bicycle parking spaces