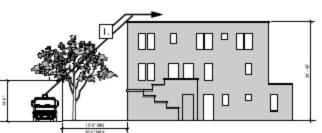

#### **PURPOSE:**

To provide the Commission with an update on the art enhancements for the proposed ADOT pedestrian bridges at the Broadway Curve.

#### **BACKGROUND INFORMATION:**

Through a national competitive process, a selection panel comprised of representatives from the Tempe Arts and Culture Commission, Tempe Transportation, Tempe Transportation, and art professionals selected coLab Studio (Mattthew and Maria Salenger) to create artworks for the proposed bridges across the I-10 at the Broadway Curve. The artist team has been working with the City of Tempe and ADOT to create a design that can be incorporated into the construction bid package for the bridges. The ADOT project includes the following:

- 2 pedestrian bridges spanning the I-10 located at Alameda Road and Western Canal
- Design build process with 3 teams shortlisted at this time. Final award of contract is expected in October of 2020
- ADOT expects a 3.5-year construction process (2020-2024)
- Artist design constraints must be included in the construction package to ensure weight loads, engineering, and any
  additional support can be added to the over project in the early phase