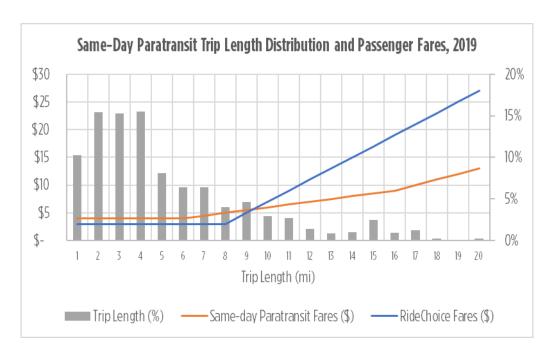

mately \$49/trip for paratransit), there are financial benefits to promoting RideChoice as the preferred alternative whenever possible. Additionally, for trips eight miles or less, RideChoice is also the financially preferred alternative to users when compared to paratransit trips scheduled at least 24 hours in advance, and in most cases RideChoice is also financially favorable when compared to the cost of same-day paratransit service, in which case distance-based fares typically apply beyond the \$4 minimum. Approximately 54% of paratransit trips taken in 2019 are eight miles or less. The graph below details the distribution of trip lengths specifically for same-day Paratransit trips taken in 2019, with a comparison between same-day distance-based Paratransit fares and RideChoice fares.



The proposed change is not expected to have major impacts to paratransit system users but will require outreach to ensure all users are familiar with both programs currently provided. At this time, the city recognizes that the following users may experience minor impacts to the services available to them:

- Users taking same-day trips on Valley Metro Paratransit. 7% of trips taken in 2019 are believed to have been
  reserved same-day. Although these trips do not make up a substantial portion of all paratransit trips taken, it's
  recognized that 49% of all paratransit users have taken at least one same-day trip within the past year. The following
  changes would apply to this population:
  - For trips that begin and end outside of the Orbit and Flash service areas, most trips would be p