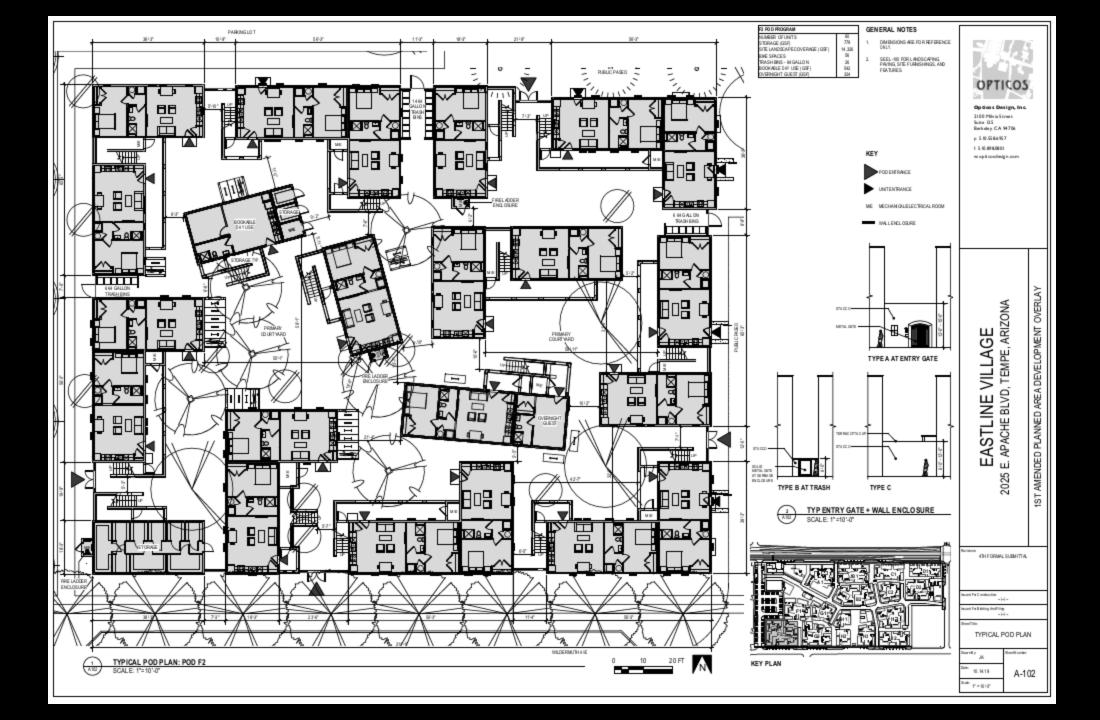

# **LEMON STREET** RIVER DRI PHASE 3 PHASE 3 PHASE 5 APACHE BOULEVARD PHASE 1 PHASE 2 PHASE 4 PARKING STRUCTURE WILDERMUTH AVENUE COMMERCIAL

SURFACE PARKING

Approve Zoning Map Amendment to rezone approximately 0.3 acres from CSS and approximately 2.5 acres from R-4 to MU-4 within the TOD Station Area

Approve <u>Planned Area Development Overlay</u>

<u>Amendment</u> to establish site-specific development standards for approximately 15.56 acres

City Council approved ZMA and PAD Overlay applications to accommodate an urban master-planned community on a 13.56-acre portion of Eastline Village site consisting of:

- Buildings up to 90-feet in height
- 698 residential units
   (51 du / acre)
- Over 59,000 sf of commercial space
- 1,385 vehicle parking spaces

Innovative, sustainable and people-first designed mixed-use neighborhood consisting of:

- Bldgs. up to 3-stories (55 feet) in height
- 636 multifamily units (includes 38 live-work units)
- 41 dwelling units per acre
- +/- 29,240 sf of office / retail / live-work space
- +/- 11,610 sf of restaurant / café / bar space
   (includes +/- 3,220 sf of outdoor seating space)
- +/- 7,820 sq. ft. of gym / yoga space
- Bookable shared-use spaces (e.g. guest bedrooms, micro-offices and event spaces)
- Landscape enhancements and amenities (e.g. plazas, paseos / courtyards and pocket parks)
- Shared mobility infrastructure (e.g. rideshare zones, walking, bicycle and e-scooter paths, parking zones and charging stations)
- On-site and on-street parking for commercial patrons and guests use
- 627 bicycle parking spaces