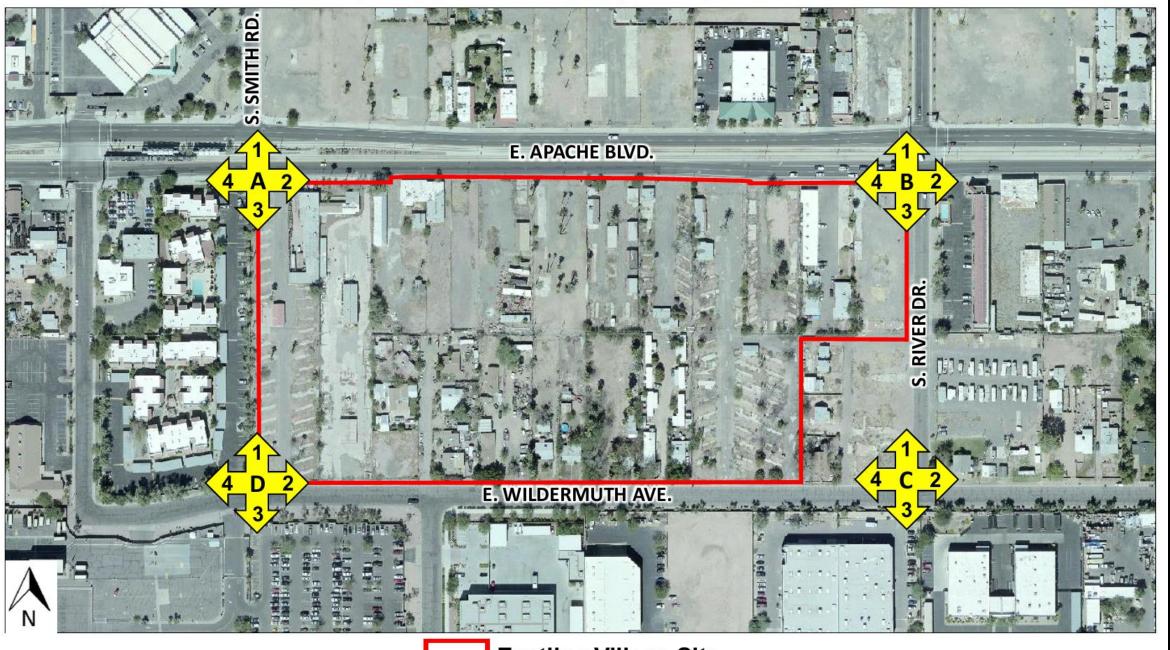

# E. APACHE BOULEVARD E. BROADWAY ROAD

#### Surrounding Uses

- US Post Office
- La Paloma Apartments
- Apache/Smith LRT Station
- American Five Star Transmission
- Rodeway Inn
- Summit Companies
- 7. All Wood Treasures Furniture
- U.S. Industrial Fastener of Arizona
- City of Tempe Fire Department Support Services
- 10. UPS Customer Center
- Arbour Park Apartments
- Tempe Police Department Substation
- Tempo at McClintock Station
- Tempe METRO Apartments
- Boulevard 1900
- 16. Desert Willow Apartments
- 17. Alegre Park
- Escalante Park and Community Center
- 19. Thew Elementary School
- 20. 2148 East Apache
- 21. Circle K
- 22. Metro 101 Apartments
- 23. Silverwood Apartments
- 24. Villa Real Condominiums
- Las Brisas Townhomes
- Willow Creek Apartments

# **LEMON STREET** RIVER DRI PHASE 3 PHASE 3 PHASE 5 APACHE BOULEVARD PHASE 1 PHASE 2 PHASE 4 PARKING STRUCTURE WILDERMUTH AVENUE COMMERCIAL

SURFACE PARKING

Approve Zoning Map Amendment to rezone approximately 0.3 acres from CSS and approximately 2.5 acres from R-4 to MU-4 within the TOD Station Area