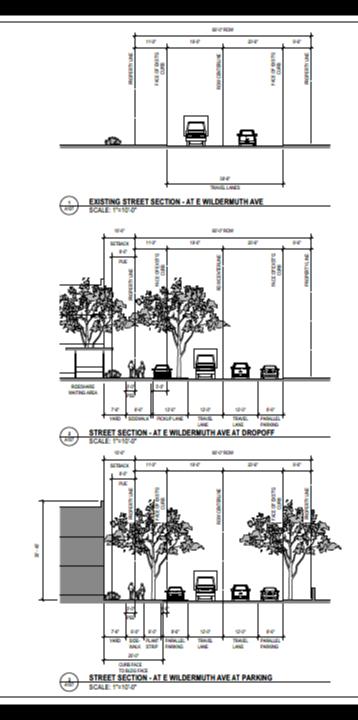

# **LEMON STREET** RIVER DRI PHASE 3 PHASE 3 PHASE 5 APACHE BOULEVARD PHASE 1 PHASE 2 PHASE 4 PARKING STRUCTURE WILDERMUTH AVENUE COMMERCIAL

SURFACE PARKING

Approve Zoning Map Amendment to rezone approximately 0.3 acres from CSS and approximately 2.5 acres from R-4 to MU-4 within the TOD Station Area

- Bldgs. up to 3-stories (55 feet) in height
- 636 multifamily units (includes 38 live-work units)
- 41 dwelling units per acre
- +/- 29,240 sf of office / retail / live-work space
- +/- 11,610 sf of restaurant / café / bar space
   (includes +/- 3,220 sf of outdoor seating space)
- +/- 7,820 sq. ft. of gym / yoga space
- Bookable shared-use spaces (e.g. guest bedrooms, micro-offices and event spaces)
- Landscape enhancements and amenities (e.g. plazas, paseos / courtyards and pocket parks)
- Shared mobility infrastructure (e.g. rideshare zones, walking, bicycle and e-scooter paths, parking zones and charging stations)
- On-site and on-street parking for commercial patrons and guests use
- 627 bicycle parking spaces

### Eastline Village

Tempe City Council – Regular Council Meeting

January 16, 2020

Eastline Village

Eastline Village

- +/- 5.45 acres
- Buildings up to three stories (55 feet) in height
- 175 multi-family residential units (includes two livework units)
- +/- 16,150 sq. ft. of office / retail / live-work use space
- +/- 9,250 sf of restaurant / café space (includes +/ 1,930 square feet of outdoor seating space)
- Landscape enhancements and amenities (includes plazas, paseos, courtyards and a pocket park)
- Shared mobility infrastructure, including rideshare zones, walking, bicycle and e-scooter paths
- On-site parking courtyard providing 110 vehicle spaces for patrons and tenants of commercial use spaces and guests, 18 car-share spaces and 6 delivery spaces
- 13 metered on-street spaces and seven rideshare spaces along E. Apache Boulevard
- 8 on-street spaces along E. Wildermuth Ave.
- 184 bicycle spaces