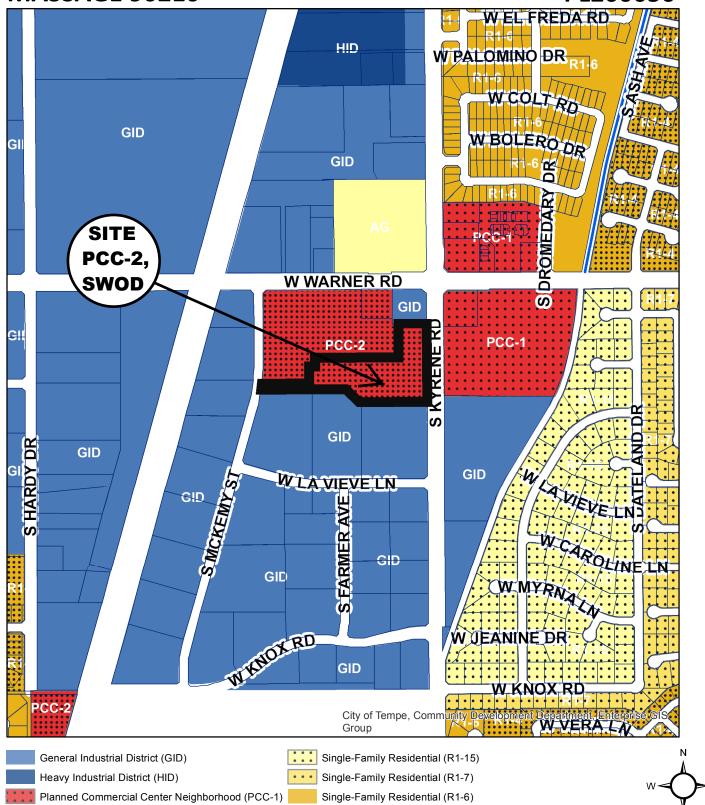

ZUP200017 Use Permit to allow a massage establishment.

Property Owner Arizona Pecan Grove LLC

Applicant Xiaohong Li, Massage 90210 LLC

Zoning District PCC-2, SWOD

 Site Area
 250,306 s.f.

 Building Area
 50,350 s.f.

### PL200056

Planned Commercial Center General (PCC-2) Single-Family Residential (R1-4) Agricultural (AG)