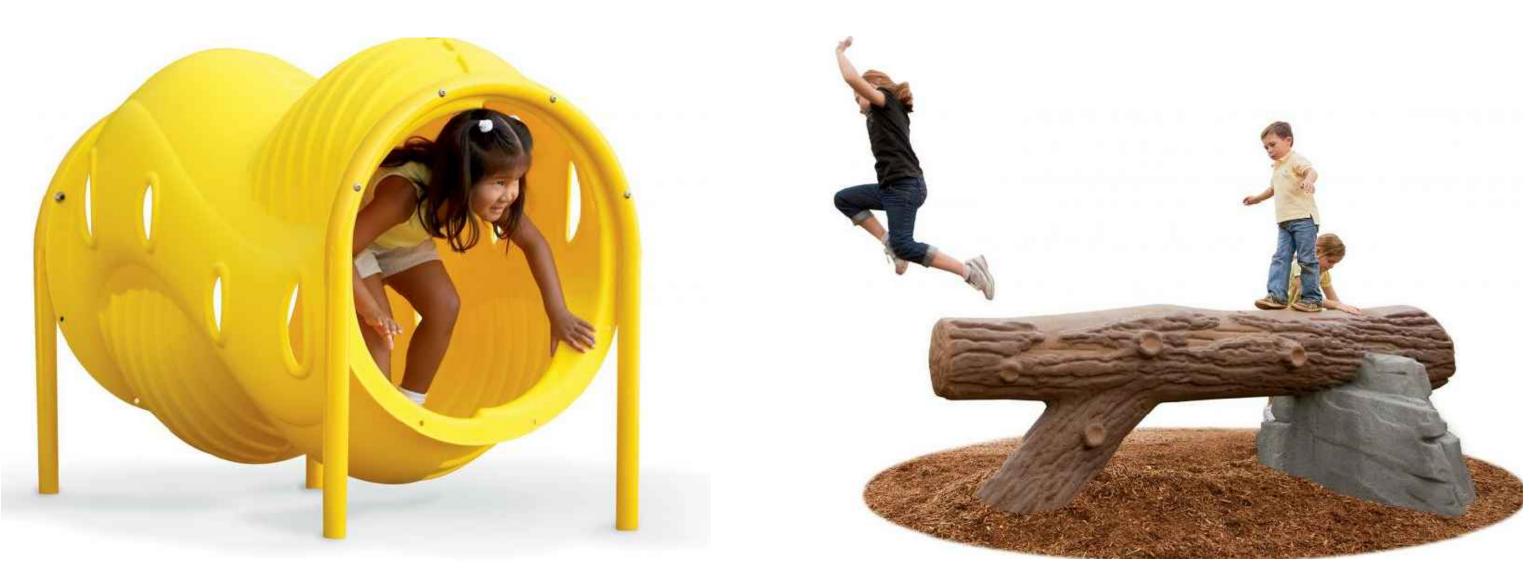

|
|                  | NEW LANDFILL AND RECYCLE RECEPTACLE |
|                  | NEW GRILL                           |
| 0<br>0<br>0<br>0 | NEW DRINKING FOUNTAIN               |
|                  | EXISTING PLAYGROUND AERA            |

EXISTING PLAYGROUND AERA

PROPOSED PLAYGROUND EXPANSION AREA

# CREAMERY PARK LAYOUT PLAN

SCALE: 1" = 10'-0"





PLAY STRUCTURE 2-5 YEAR OLD (TRADITIONAL)



TIRE SWING



**GROUP SWING** 



SPINNER BOWL













PLAY STRUCTURE 5-12 YEAR OLD (TRADITIONAL)

ARCH SWINGS

TRACK RIDE

SPINTASTIC



TODDLER SWING



ORBITRON



### PLAYGROUND EQUIPMENT









EXPRESSIONS SWING



#### VORTEX SPINNER



#### COMET SPINNER



UNITY DOME





PLAY WEB CLIMBER





ROUND THE BEND



### RIDGE BOULDER CLIMBER



#### TRIUMPH CLIMBER

TRI-GEO CLIMBER



#### ADVENTURE TUBE



SWAY BRIDGE

ROCKY RIDGE

## PLAYGROUND EQUIPMENT



#### NET CLIMBER

#### ROCK LOG





#### BOUNCE BUTTON





### MUSICAL PLAY EQUIPMENT







# PLAYGROUND EQUIPMENT

## DRUM CIRCLE





FITNESS STATIONS









## SPRING RIDER





DAIRY FARM THEME



NATURE THEME

# PLAYGROUND THEME OPTIONS





## SPORTS THEME

NO THEME