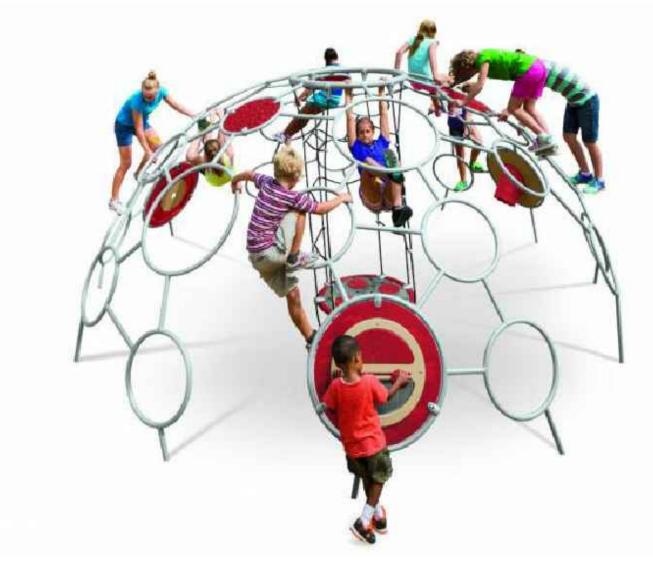

|
|------------------|-------------------------------------|
|                  | NEW BENCH                           |
|                  | NEW LANDFILL AND RECYCLE RECEPTACLE |
|                  | NEW GRILL                           |
| 0<br>0<br>0<br>0 | NEW DRINKING FOUNTAIN               |
|                  | EXISTING PLAYGROUND AERA            |

EXISTING PLAYGROUND AERA

PROPOSED PLAYGROUND EXPANSION AREA

# CREAMERY PARK LAYOUT PLAN

SCALE: 1" = 10'-0"





PLAY STRUCTURE 2-5 YEAR OLD (TRADITIONAL)



TIRE SWING



**GROUP SWING** 



SPINNER BOWL













PLAY STRUCTURE 5-12 YEAR OLD (TRADITIONAL)

ARCH SWINGS

TRACK RIDE

SPINTASTIC



TODDLER SWING



ORBITRON



### PLAYGROUND EQUIPMENT









EXPRESSIONS SWING



#### VORTEX SPINNER



#### COMET SPINNER



UNITY DOME





PLAY WEB CLIMBER





ROUND THE BEND



### RIDGE BOULDER CLIMBER



#### TRIUMPH CLIMBER

TRI-GEO CLIMBER



#### ADVENTURE TUBE



SWAY BRIDGE

ROCKY RIDGE

## PLAYGROUND EQUIPMENT



#### NET CLIMBER

#### ROCK LOG





#### BOUNCE BUTTON





### MUSICAL PLAY EQUIPMENT







# PLAYGROUND EQUIPMENT

## DRUM CIRCLE





FITNESS STATIONS









## SPRING RIDER





DAIRY FARM THEME



NATURE THEME

# PLAYGROUND THEME OPTIONS





## SPORTS THEME

NO THEME