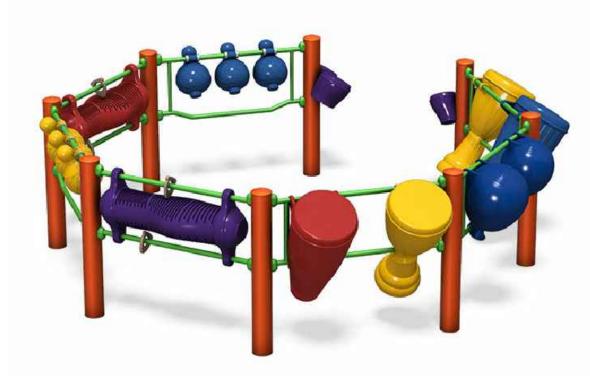

|
|                  | EXISTING PLAYGROUND AERA            |

EXISTING PLAYGROUND AERA

PROPOSED PLAYGROUND EXPANSION AREA

# CREAMERY PARK LAYOUT PLAN

SCALE: 1" = 10'-0"





PLAY STRUCTURE 2-5 YEAR OLD (TRADITIONAL)



TIRE SWING



**GROUP SWING** 



SPINNER BOWL













PLAY STRUCTURE 5-12 YEAR OLD (TRADITIONAL)

ARCH SWINGS

TRACK RIDE

SPINTASTIC



TODDLER SWING



ORBITRON



### PLAYGROUND EQUIPMENT









EXPRESSIONS SWING



#### VORTEX SPINNER



#### COMET SPINNER



UNITY DOME





PLAY WEB CLIMBER





ROUND THE BEND



### RIDGE BOULDER CLIMBER



#### TRIUMPH CLIMBER

TRI-GEO CLIMBER



#### ADVENTURE TUBE



SWAY BRIDGE

ROCKY RIDGE

## PLAYGROUND EQUIPMENT



#### NET CLIMBER

#### ROCK LOG





#### BOUNCE BUTTON





### MUSICAL PLAY EQUIPMENT







# PLAYGROUND EQUIPMENT

## DRUM CIRCLE





FITNESS STATIONS









## SPRING RIDER





DAIRY FARM THEME



NATURE THEME

# PLAYGROUND THEME OPTIONS





## SPORTS THEME

NO THEME