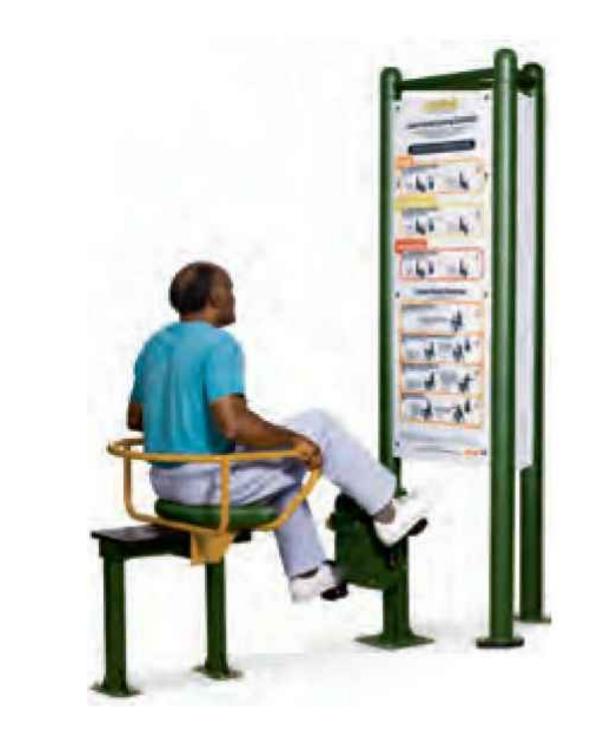

|

EXISTING PLAYGROUND AERA

PROPOSED PLAYGROUND EXPANSION AREA

# CREAMERY PARK LAYOUT PLAN

SCALE: 1" = 10'-0"





PLAY STRUCTURE 2-5 YEAR OLD (TRADITIONAL)



TIRE SWING



**GROUP SWING** 



SPINNER BOWL













PLAY STRUCTURE 5-12 YEAR OLD (TRADITIONAL)

ARCH SWINGS

TRACK RIDE

SPINTASTIC



TODDLER SWING



ORBITRON



### PLAYGROUND EQUIPMENT









EXPRESSIONS SWING



#### VORTEX SPINNER



#### COMET SPINNER



UNITY DOME





PLAY WEB CLIMBER





ROUND THE BEND



### RIDGE BOULDER CLIMBER



#### TRIUMPH CLIMBER

TRI-GEO CLIMBER



#### ADVENTURE TUBE



SWAY BRIDGE

ROCKY RIDGE

## PLAYGROUND EQUIPMENT



#### NET CLIMBER

#### ROCK LOG





#### BOUNCE BUTTON





### MUSICAL PLAY EQUIPMENT







# PLAYGROUND EQUIPMENT

## DRUM CIRCLE





FITNESS STATIONS









## SPRING RIDER





DAIRY FARM THEME



NATURE THEME

# PLAYGROUND THEME OPTIONS





## SPORTS THEME

NO THEME