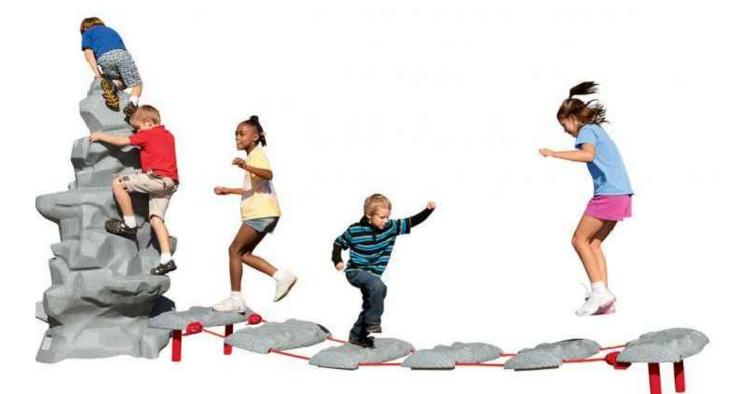

| NEW LANDFILL AND RECYCLE RECEPTACLE |
|                  | NEW GRILL                           |
| 0<br>0<br>0<br>0 | NEW DRINKING FOUNTAIN               |
|                  | EXISTING PLAYGROUND AERA            |

EXISTING PLAYGROUND AERA

PROPOSED PLAYGROUND EXPANSION AREA

# CREAMERY PARK LAYOUT PLAN

SCALE: 1" = 10'-0"





PLAY STRUCTURE 2-5 YEAR OLD (TRADITIONAL)



TIRE SWING



**GROUP SWING** 



SPINNER BOWL













PLAY STRUCTURE 5-12 YEAR OLD (TRADITIONAL)

ARCH SWINGS

TRACK RIDE

SPINTASTIC



TODDLER SWING



ORBITRON



### PLAYGROUND EQUIPMENT









EXPRESSIONS SWING



#### VORTEX SPINNER



#### COMET SPINNER



UNITY DOME





PLAY WEB CLIMBER





ROUND THE BEND



### RIDGE BOULDER CLIMBER



#### TRIUMPH CLIMBER

TRI-GEO CLIMBER



#### ADVENTURE TUBE



SWAY BRIDGE

ROCKY RIDGE

## PLAYGROUND EQUIPMENT



#### NET CLIMBER

#### ROCK LOG





#### BOUNCE BUTTON





### MUSICAL PLAY EQUIPMENT







# PLAYGROUND EQUIPMENT

## DRUM CIRCLE





FITNESS STATIONS









## SPRING RIDER





DAIRY FARM THEME



NATURE THEME

# PLAYGROUND THEME OPTIONS





## SPORTS THEME

NO THEME