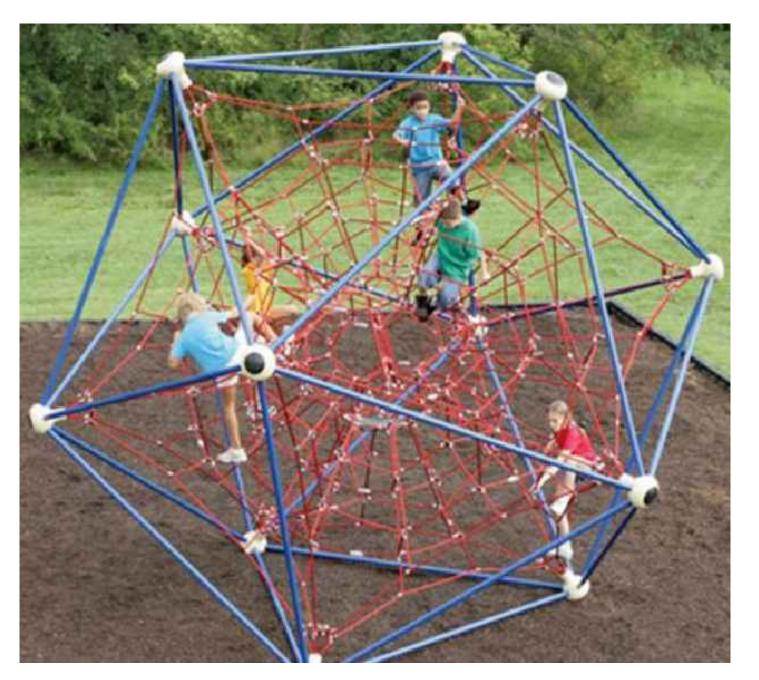

------------------|-------------------------------------|
|                  | NEW BENCH                           |
|                  | NEW LANDFILL AND RECYCLE RECEPTACLE |
|                  | NEW GRILL                           |
| 0<br>0<br>0<br>0 | NEW DRINKING FOUNTAIN               |
|                  | EXISTING PLAYGROUND AERA            |

EXISTING PLAYGROUND AERA

PROPOSED PLAYGROUND EXPANSION AREA

# CREAMERY PARK LAYOUT PLAN

SCALE: 1" = 10'-0"





PLAY STRUCTURE 2-5 YEAR OLD (TRADITIONAL)



TIRE SWING



**GROUP SWING** 



SPINNER BOWL













PLAY STRUCTURE 5-12 YEAR OLD (TRADITIONAL)

ARCH SWINGS

TRACK RIDE

SPINTASTIC



TODDLER SWING



ORBITRON



### PLAYGROUND EQUIPMENT









EXPRESSIONS SWING



#### VORTEX SPINNER



#### COMET SPINNER



UNITY DOME





PLAY WEB CLIMBER





ROUND THE BEND



### RIDGE BOULDER CLIMBER



#### TRIUMPH CLIMBER

TRI-GEO CLIMBER



#### ADVENTURE TUBE



SWAY BRIDGE

ROCKY RIDGE

## PLAYGROUND EQUIPMENT



#### NET CLIMBER

#### ROCK LOG





#### BOUNCE BUTTON





### MUSICAL PLAY EQUIPMENT







# PLAYGROUND EQUIPMENT

## DRUM CIRCLE





FITNESS STATIONS









## SPRING RIDER





DAIRY FARM THEME



NATURE THEME

# PLAYGROUND THEME OPTIONS





## SPORTS THEME

NO THEME