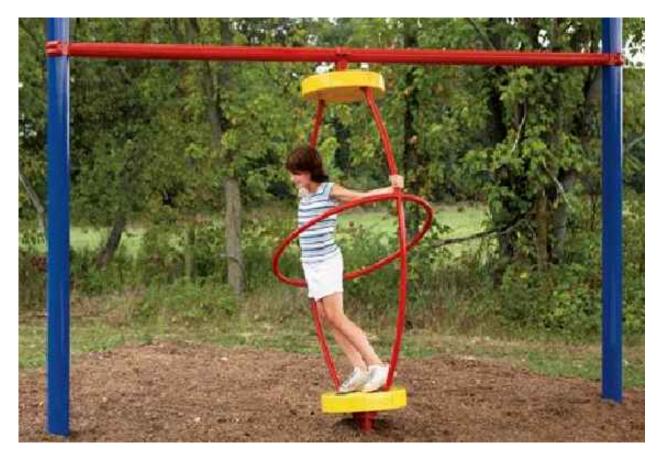

| ×                | EXISTING AREA LIGHT                 |
|------------------|-------------------------------------|
|                  | NEW BENCH                           |
|                  | NEW LANDFILL AND RECYCLE RECEPTACLE |
|                  | NEW GRILL                           |
| 0<br>0<br>0<br>0 | NEW DRINKING FOUNTAIN               |
|                  | EXISTING PLAYGROUND AERA            |

EXISTING PLAYGROUND AERA

PROPOSED PLAYGROUND EXPANSION AREA

# CREAMERY PARK LAYOUT PLAN

SCALE: 1" = 10'-0"





PLAY STRUCTURE 2-5 YEAR OLD (TRADITIONAL)



TIRE SWING



**GROUP SWING** 



SPINNER BOWL













PLAY STRUCTURE 5-12 YEAR OLD (TRADITIONAL)

ARCH SWINGS

TRACK RIDE

SPINTASTIC



TODDLER SWING



ORBITRON



### PLAYGROUND EQUIPMENT









EXPRESSIONS SWING



#### VORTEX SPINNER



#### COMET SPINNER



UNITY DOME





PLAY WEB CLIMBER





ROUND THE BEND



### RIDGE BOULDER CLIMBER



#### TRIUMPH CLIMBER

TRI-GEO CLIMBER



#### ADVENTURE TUBE



SWAY BRIDGE

ROCKY RIDGE

## PLAYGROUND EQUIPMENT



#### NET CLIMBER

#### ROCK LOG





#### BOUNCE BUTTON





### MUSICAL PLAY EQUIPMENT







# PLAYGROUND EQUIPMENT

## DRUM CIRCLE





FITNESS STATIONS









## SPRING RIDER





DAIRY FARM THEME



NATURE THEME

# PLAYGROUND THEME OPTIONS





## SPORTS THEME

NO THEME