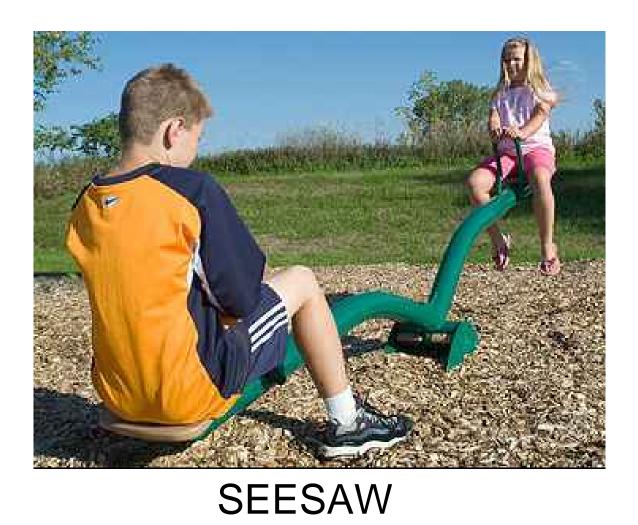

UND AERA

PROPOSED PLAYGROUND EXPANSION AREA

# CREAMERY PARK LAYOUT PLAN

SCALE: 1" = 10'-0"





PLAY STRUCTURE 2-5 YEAR OLD (TRADITIONAL)



TIRE SWING



**GROUP SWING** 



SPINNER BOWL













PLAY STRUCTURE 5-12 YEAR OLD (TRADITIONAL)

ARCH SWINGS

TRACK RIDE

SPINTASTIC



TODDLER SWING



ORBITRON



### PLAYGROUND EQUIPMENT









EXPRESSIONS SWING



#### VORTEX SPINNER



#### COMET SPINNER



UNITY DOME





PLAY WEB CLIMBER





ROUND THE BEND



### RIDGE BOULDER CLIMBER



#### TRIUMPH CLIMBER

TRI-GEO CLIMBER



#### ADVENTURE TUBE



SWAY BRIDGE

ROCKY RIDGE

## PLAYGROUND EQUIPMENT



#### NET CLIMBER

#### ROCK LOG





#### BOUNCE BUTTON





### MUSICAL PLAY EQUIPMENT







# PLAYGROUND EQUIPMENT

## DRUM CIRCLE





FITNESS STATIONS









## SPRING RIDER





DAIRY FARM THEME



NATURE THEME

# PLAYGROUND THEME OPTIONS





## SPORTS THEME

NO THEME