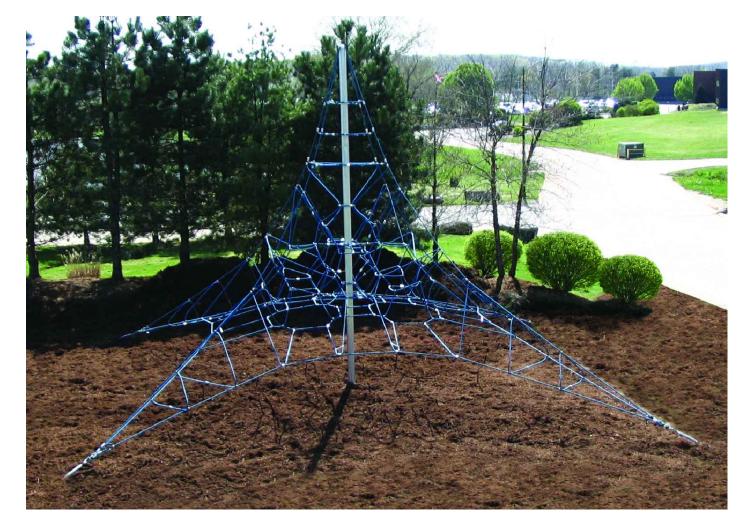

| NEW GRILL                           |
| 0<br>0<br>0<br>0 | NEW DRINKING FOUNTAIN               |
|                  | EXISTING PLAYGROUND AERA            |

EXISTING PLAYGROUND AERA

PROPOSED PLAYGROUND EXPANSION AREA

# CREAMERY PARK LAYOUT PLAN

SCALE: 1" = 10'-0"





PLAY STRUCTURE 2-5 YEAR OLD (TRADITIONAL)



TIRE SWING



**GROUP SWING** 



SPINNER BOWL













PLAY STRUCTURE 5-12 YEAR OLD (TRADITIONAL)

ARCH SWINGS

TRACK RIDE

SPINTASTIC



TODDLER SWING



ORBITRON



### PLAYGROUND EQUIPMENT









EXPRESSIONS SWING



#### VORTEX SPINNER



#### COMET SPINNER



UNITY DOME





PLAY WEB CLIMBER





ROUND THE BEND



### RIDGE BOULDER CLIMBER



#### TRIUMPH CLIMBER

TRI-GEO CLIMBER



#### ADVENTURE TUBE



SWAY BRIDGE

ROCKY RIDGE

## PLAYGROUND EQUIPMENT



#### NET CLIMBER

#### ROCK LOG





#### BOUNCE BUTTON





### MUSICAL PLAY EQUIPMENT







# PLAYGROUND EQUIPMENT

## DRUM CIRCLE





FITNESS STATIONS









## SPRING RIDER





DAIRY FARM THEME



NATURE THEME

# PLAYGROUND THEME OPTIONS





## SPORTS THEME

NO THEME