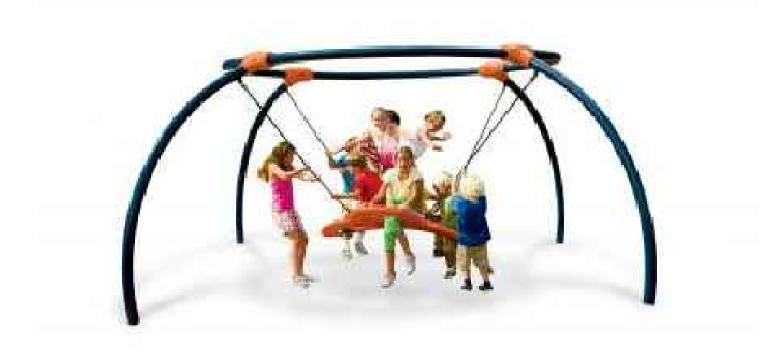

# CREAMERY PARK LAYOUT PLAN

SCALE: 1" = 10'-0"

PLAY STRUCTURE 2-5 YEAR OLD (TRADITIONAL)

TIRE SWING

**GROUP SWING** 

SPINNER BOWL

PLAY STRUCTURE 5-12 YEAR OLD (TRADITIONAL)

ARCH SWINGS