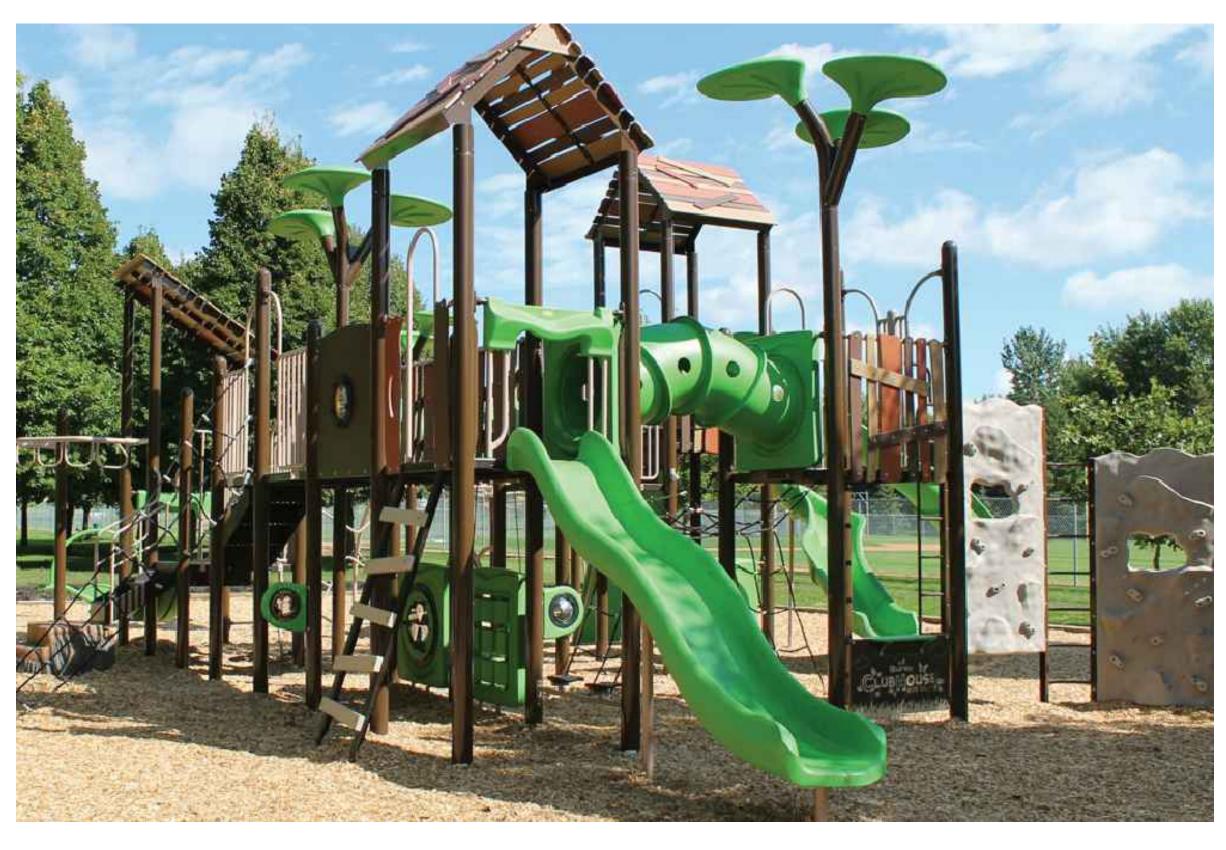

YGROUND EXPANSION AREA

# CREAMERY PARK LAYOUT PLAN

SCALE: 1" = 10'-0"





PLAY STRUCTURE 2-5 YEAR OLD (TRADITIONAL)



TIRE SWING



**GROUP SWING** 



SPINNER BOWL













PLAY STRUCTURE 5-12 YEAR OLD (TRADITIONAL)

ARCH SWINGS

TRACK RIDE

SPINTASTIC



TODDLER SWING



ORBITRON



### PLAYGROUND EQUIPMENT









EXPRESSIONS SWING



#### VORTEX SPINNER



#### COMET SPINNER



UNITY DOME





PLAY WEB CLIMBER





ROUND THE BEND



### RIDGE BOULDER CLIMBER



#### TRIUMPH CLIMBER

TRI-GEO CLIMBER



#### ADVENTURE TUBE



SWAY BRIDGE

ROCKY RIDGE

## PLAYGROUND EQUIPMENT



#### NET CLIMBER

#### ROCK LOG





#### BOUNCE BUTTON





### MUSICAL PLAY EQUIPMENT







# PLAYGROUND EQUIPMENT

## DRUM CIRCLE





FITNESS STATIONS









## SPRING RIDER





DAIRY FARM THEME



NATURE THEME

# PLAYGROUND THEME OPTIONS





## SPORTS THEME

NO THEME