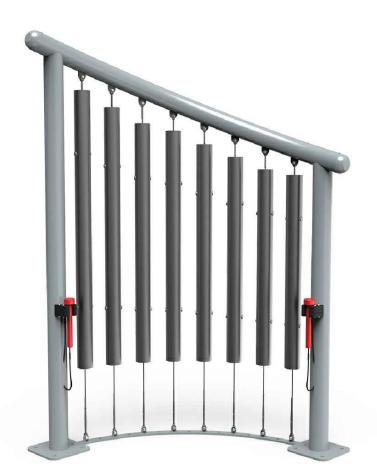

r>0<br>0 | NEW DRINKING FOUNTAIN               |
|                  | EXISTING PLAYGROUND AERA            |

EXISTING PLAYGROUND AERA

PROPOSED PLAYGROUND EXPANSION AREA

# CREAMERY PARK LAYOUT PLAN

SCALE: 1" = 10'-0"





PLAY STRUCTURE 2-5 YEAR OLD (TRADITIONAL)



TIRE SWING



**GROUP SWING** 



SPINNER BOWL













PLAY STRUCTURE 5-12 YEAR OLD (TRADITIONAL)

ARCH SWINGS

TRACK RIDE

SPINTASTIC



TODDLER SWING



ORBITRON



### PLAYGROUND EQUIPMENT









EXPRESSIONS SWING



#### VORTEX SPINNER



#### COMET SPINNER



UNITY DOME





PLAY WEB CLIMBER





ROUND THE BEND



### RIDGE BOULDER CLIMBER



#### TRIUMPH CLIMBER

TRI-GEO CLIMBER



#### ADVENTURE TUBE



SWAY BRIDGE

ROCKY RIDGE

## PLAYGROUND EQUIPMENT



#### NET CLIMBER

#### ROCK LOG





#### BOUNCE BUTTON





### MUSICAL PLAY EQUIPMENT







# PLAYGROUND EQUIPMENT

## DRUM CIRCLE





FITNESS STATIONS









## SPRING RIDER





DAIRY FARM THEME



NATURE THEME

# PLAYGROUND THEME OPTIONS





## SPORTS THEME

NO THEME