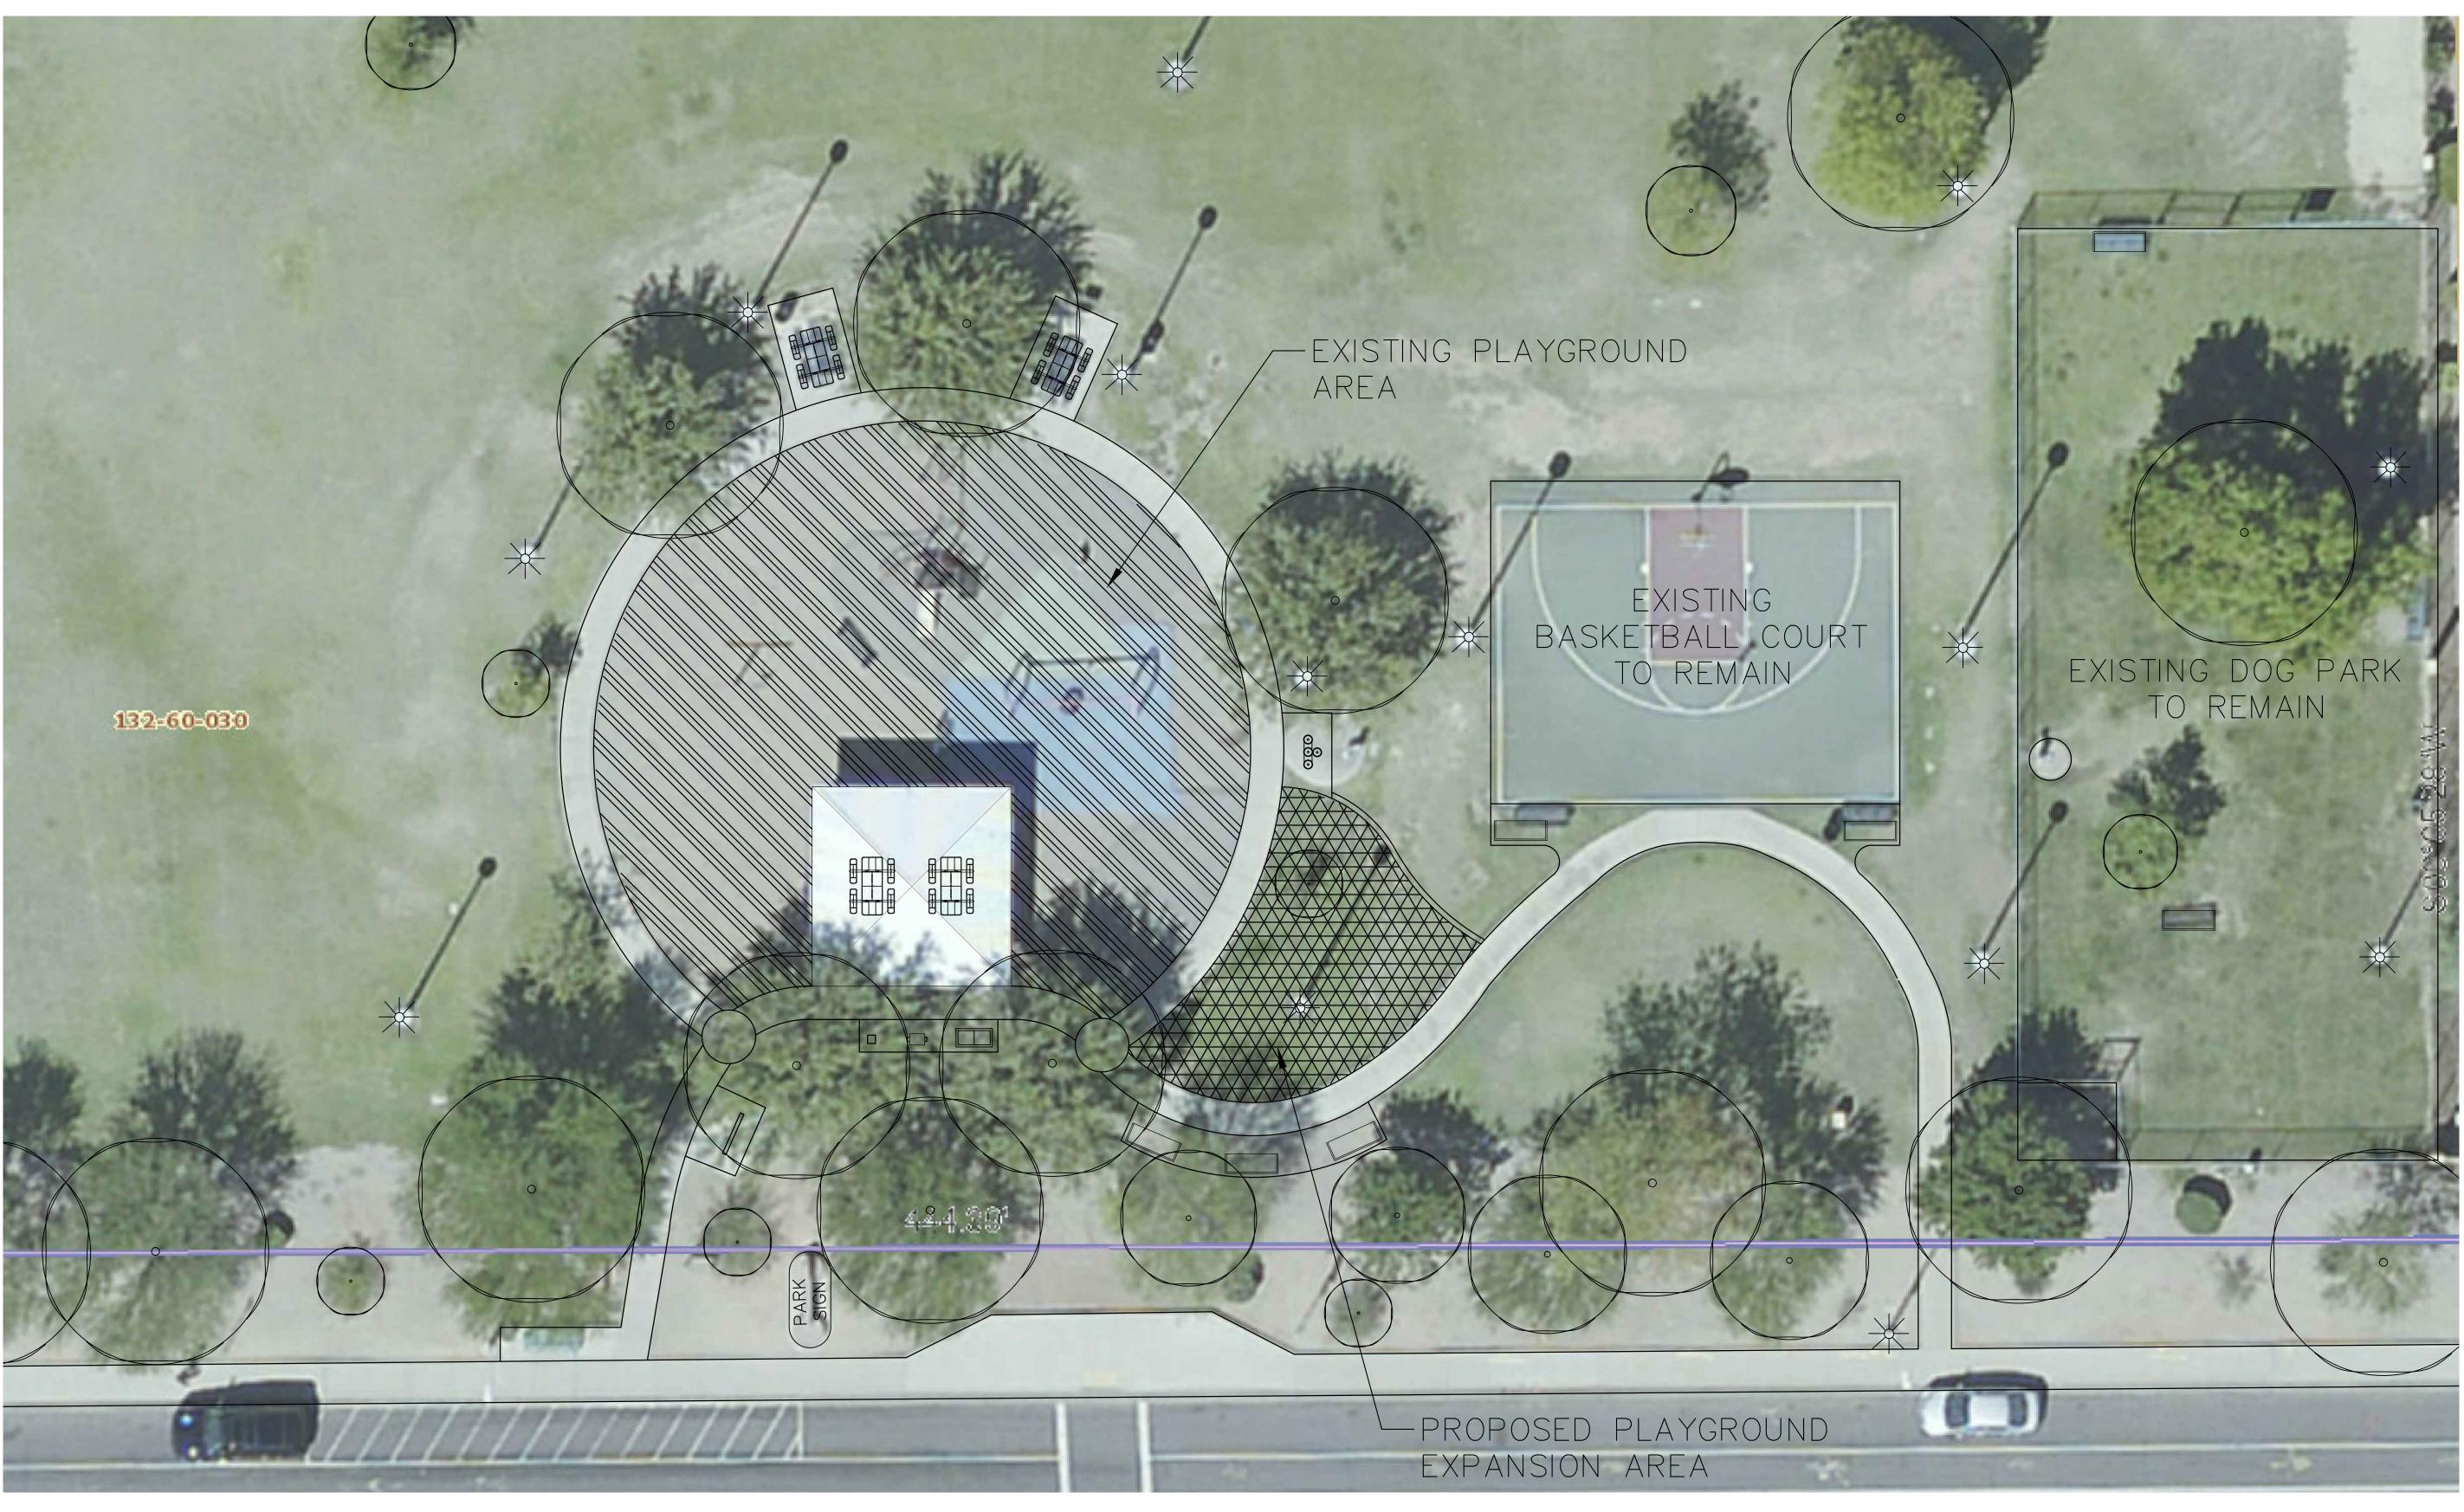

### LEGEND

| ×                | EXISTING AREA LIGHT                 |
|------------------|-------------------------------------|
|                  | NEW BENCH                           |
|                  | NEW LANDFILL AND RECYCLE RECEPTACLE |
|                  | NEW GRILL                           |
| 0<br>0<br>0<br>0 | NEW DRINKING FOUNTAIN               |
|                  | EXISTING PLAYGROUND AERA            |

EXISTING PLAYGROUND AERA

PROPOSED PLAYGROUND EXPANSION AREA