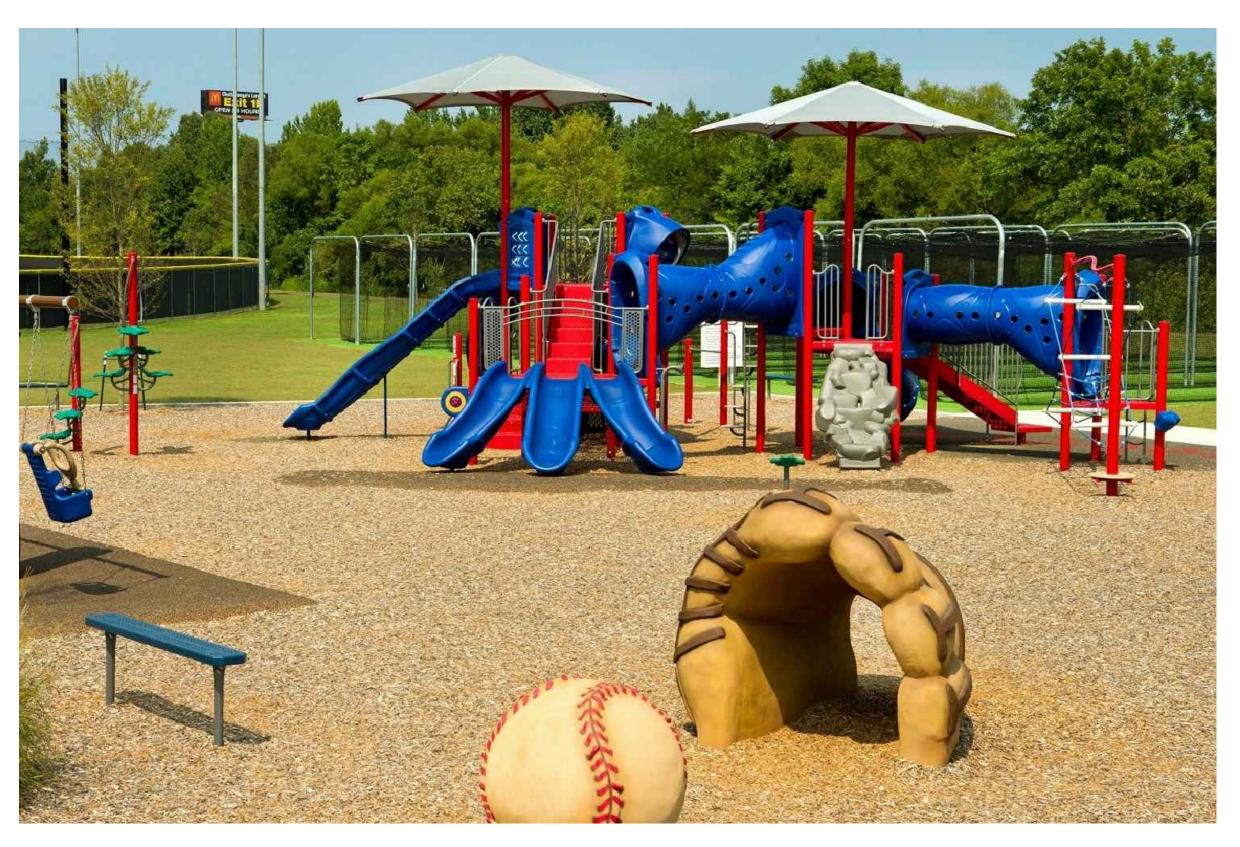

# CREAMERY PARK LAYOUT PLAN

SCALE: 1" = 10'-0"

PLAY STRUCTURE 2-5 YEAR OLD (TRADITIONAL)

TIRE SWING

**GROUP SWING** 

SPINNER BOWL

PLAY STRUCTURE 5-12 YEAR OLD (TRADITIONAL)

ARCH SWINGS

TRACK RIDE

SPINTASTIC

TODDLER SWING

ORBITRON

### PLAYGROUND EQUIPMENT

EXPRESSIONS SWING