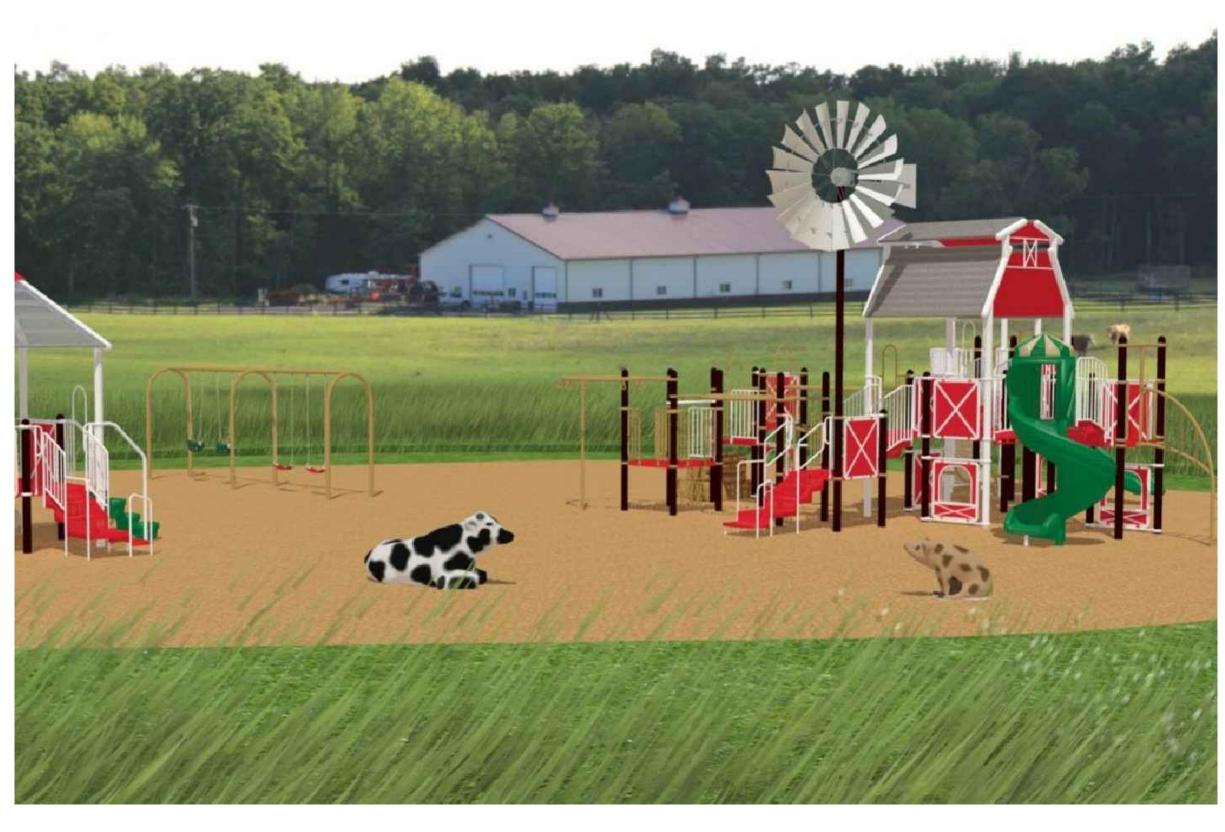

D AERA

PROPOSED PLAYGROUND EXPANSION AREA

# CREAMERY PARK LAYOUT PLAN

SCALE: 1" = 10'-0"





PLAY STRUCTURE 2-5 YEAR OLD (TRADITIONAL)



TIRE SWING



**GROUP SWING** 



SPINNER BOWL













PLAY STRUCTURE 5-12 YEAR OLD (TRADITIONAL)

ARCH SWINGS

TRACK RIDE

SPINTASTIC



TODDLER SWING



ORBITRON



### PLAYGROUND EQUIPMENT









EXPRESSIONS SWING



#### VORTEX SPINNER



#### COMET SPINNER



UNITY DOME





PLAY WEB CLIMBER





ROUND THE BEND



### RIDGE BOULDER CLIMBER



#### TRIUMPH CLIMBER

TRI-GEO CLIMBER



#### ADVENTURE TUBE



SWAY BRIDGE

ROCKY RIDGE

## PLAYGROUND EQUIPMENT



#### NET CLIMBER

#### ROCK LOG





#### BOUNCE BUTTON





### MUSICAL PLAY EQUIPMENT







# PLAYGROUND EQUIPMENT

## DRUM CIRCLE





FITNESS STATIONS









## SPRING RIDER





DAIRY FARM THEME



NATURE THEME

# PLAYGROUND THEME OPTIONS





## SPORTS THEME

NO THEME