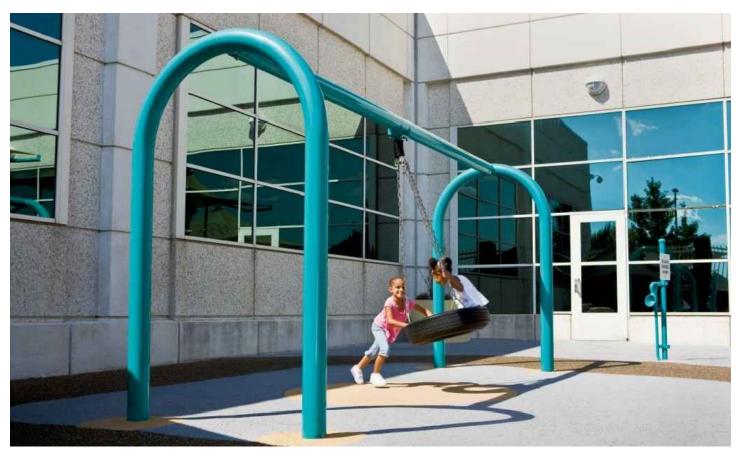

# CREAMERY PARK LAYOUT PLAN

SCALE: 1" = 10'-0"

PLAY STRUCTURE 2-5 YEAR OLD (TRADITIONAL)

TIRE SWING

**GROUP SWING** 

SPINNER BOWL

PLAY STRUCTURE 5-12 YEAR OLD (TRADITIONAL)

ARCH SWINGS