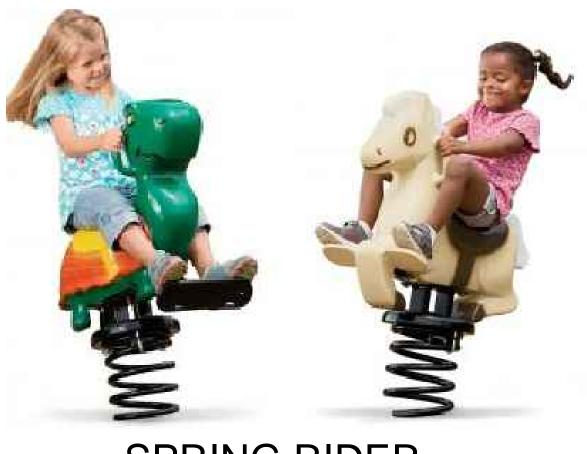

|

EXISTING PLAYGROUND AERA

PROPOSED PLAYGROUND EXPANSION AREA

# CREAMERY PARK LAYOUT PLAN

SCALE: 1" = 10'-0"





PLAY STRUCTURE 2-5 YEAR OLD (TRADITIONAL)



TIRE SWING



**GROUP SWING** 



SPINNER BOWL













PLAY STRUCTURE 5-12 YEAR OLD (TRADITIONAL)

ARCH SWINGS

TRACK RIDE

SPINTASTIC



TODDLER SWING



ORBITRON



### PLAYGROUND EQUIPMENT









EXPRESSIONS SWING



#### VORTEX SPINNER



#### COMET SPINNER



UNITY DOME





PLAY WEB CLIMBER





ROUND THE BEND



### RIDGE BOULDER CLIMBER



#### TRIUMPH CLIMBER

TRI-GEO CLIMBER



#### ADVENTURE TUBE



SWAY BRIDGE

ROCKY RIDGE

## PLAYGROUND EQUIPMENT



#### NET CLIMBER

#### ROCK LOG





#### BOUNCE BUTTON





### MUSICAL PLAY EQUIPMENT







# PLAYGROUND EQUIPMENT

## DRUM CIRCLE





FITNESS STATIONS









## SPRING RIDER





DAIRY FARM THEME



NATURE THEME

# PLAYGROUND THEME OPTIONS





## SPORTS THEME

NO THEME