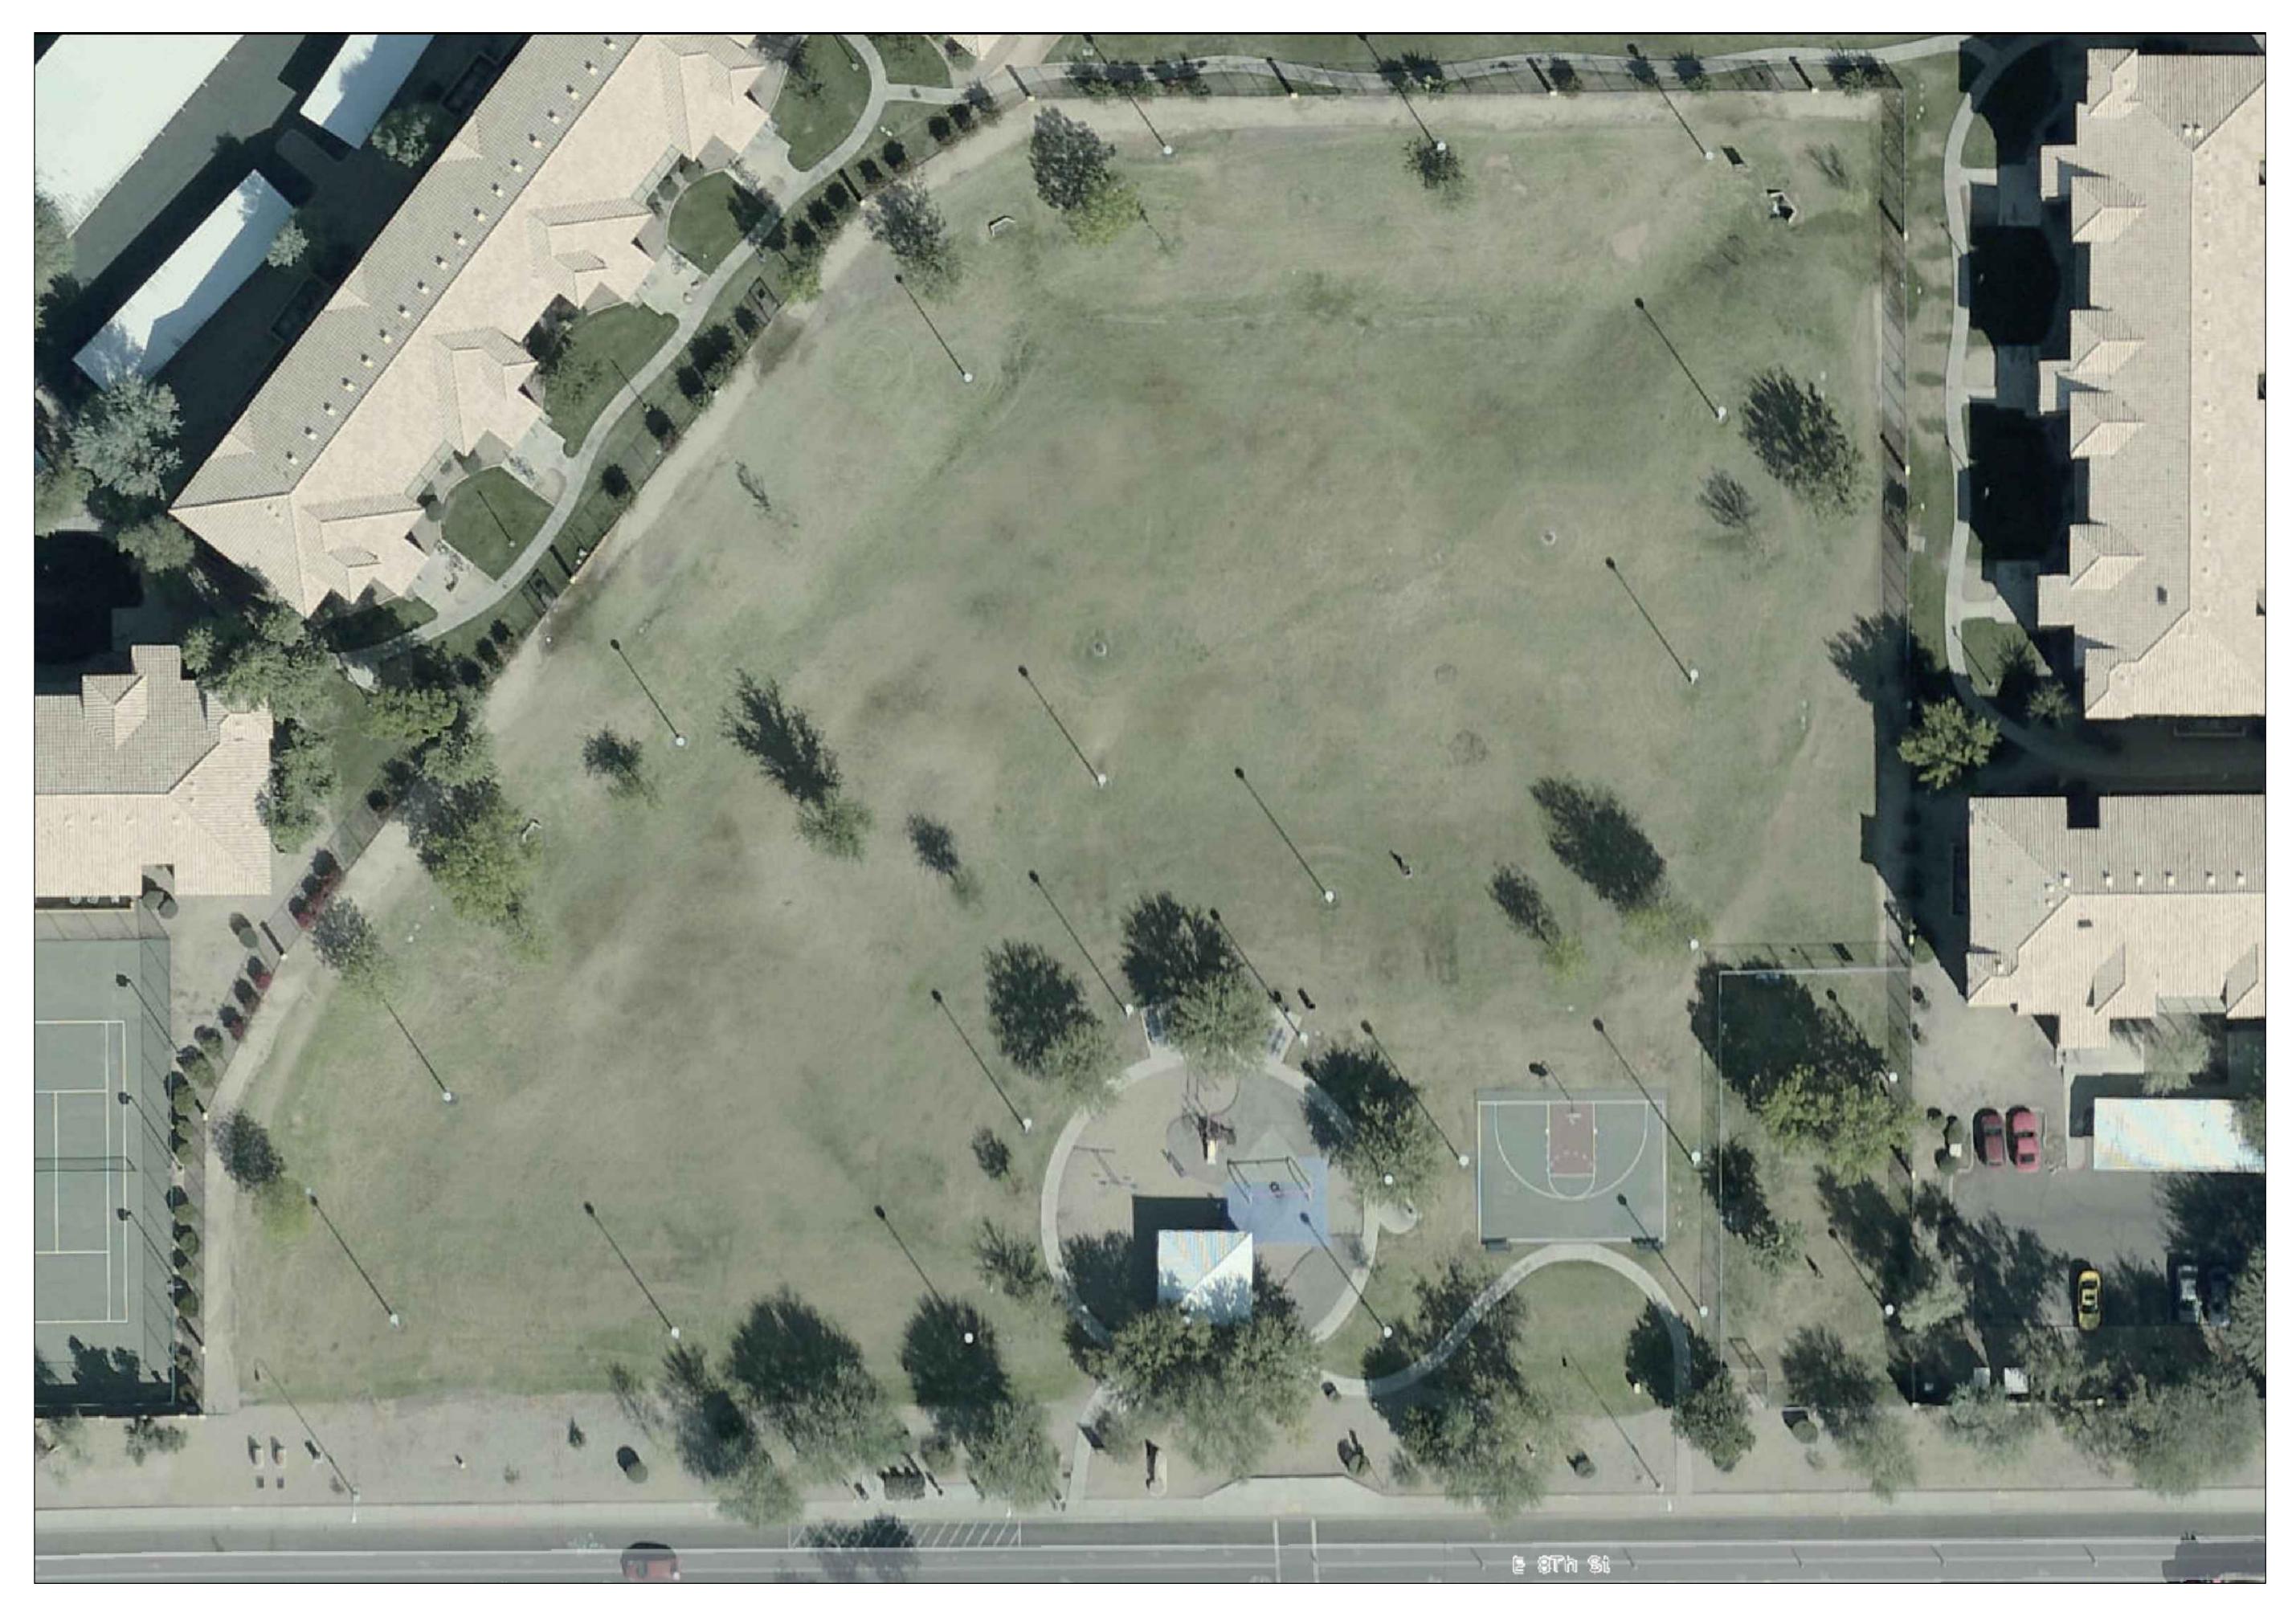

## CREAMERY PARK SITE PLAN





### LEGEND

| ×                | EXISTING AREA LIGHT                 |
|------------------|-------------------------------------|
|                  | NEW BENCH                           |
|                  | NEW LANDFILL AND RECYCLE RECEPTACLE |
|                  | NEW GRILL                           |
| 0<br>0<br>0<br>0 | NEW DRINKING FOUNTAIN               |
|                  | EXISTING PLAYGROUND AERA            |

EXISTING PLAYGROUND AERA

PROPOSED PLAYGROUND EXPANSION AREA

# CREAMERY PARK LAYOUT PLAN

SCALE: 1" = 10'-0"





PLAY STRUCTURE 2-5 YEAR OLD (TRADITIONAL)



TIRE SWING



**GROUP SWING** 



SPINNER BOWL













PLAY STRUCTURE 5-12 YEAR OLD (TRADITIONAL)

ARCH SWINGS

TRACK RIDE

SPINTASTIC



TODDLER SWING



ORBITRON



### PLAY