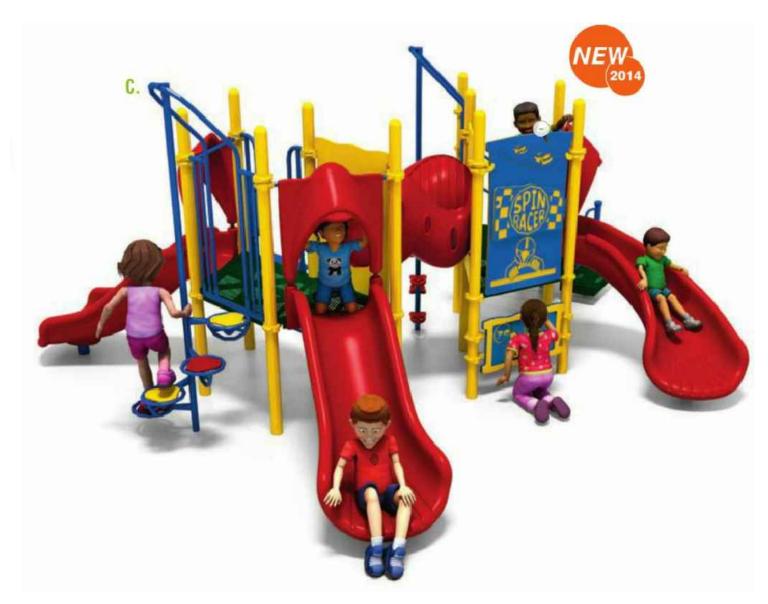

# CREAMERY PARK LAYOUT PLAN

SCALE: 1" = 10'-0"

PLAY STRUCTURE 2-5 YEAR OLD (TRADITIONAL)

TIRE SWING

**GROUP SWING** 

SPINNER BOWL

PLAY STRUCTURE 5-12 YEAR OLD (TRADITIONAL)

ARCH SWINGS

TRACK RIDE

SPINTASTIC

TODDLER SWING

ORBITRON

### PLAYGROUND EQUIPMENT

EXPRESSIONS SWING