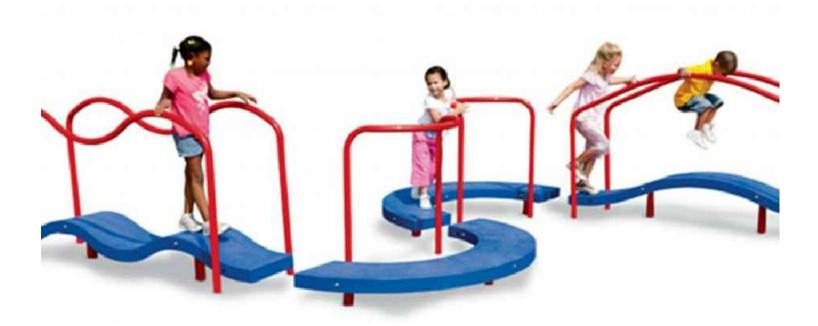

----------------------------------|
|                  | NEW BENCH                           |
|                  | NEW LANDFILL AND RECYCLE RECEPTACLE |
|                  | NEW GRILL                           |
| 0<br>0<br>0<br>0 | NEW DRINKING FOUNTAIN               |
|                  | EXISTING PLAYGROUND AERA            |

EXISTING PLAYGROUND AERA

PROPOSED PLAYGROUND EXPANSION AREA

# CREAMERY PARK LAYOUT PLAN

SCALE: 1" = 10'-0"





PLAY STRUCTURE 2-5 YEAR OLD (TRADITIONAL)



TIRE SWING



**GROUP SWING** 



SPINNER BOWL













PLAY STRUCTURE 5-12 YEAR OLD (TRADITIONAL)

ARCH SWINGS

TRACK RIDE

SPINTASTIC



TODDLER SWING



ORBITRON



### PLAYGROUND EQUIPMENT









EXPRESSIONS SWING



#### VORTEX SPINNER



#### COMET SPINNER



UNITY DOME





PLAY WEB CLIMBER





ROUND THE BEND



### RIDGE BOULDER CLIMBER



#### TRIUMPH CLIMBER

TRI-GEO CLIMBER



#### ADVENTURE TUBE



SWAY BRIDGE

ROCKY RIDGE

## PLAYGROUND EQUIPMENT



#### NET CLIMBER

#### ROCK LOG





#### BOUNCE BUTTON





### MUSICAL PLAY EQUIPMENT







# PLAYGROUND EQUIPMENT

## DRUM CIRCLE





FITNESS STATIONS









## SPRING RIDER





DAIRY FARM THEME



NATURE THEME

# PLAYGROUND THEME OPTIONS





## SPORTS THEME

NO THEME