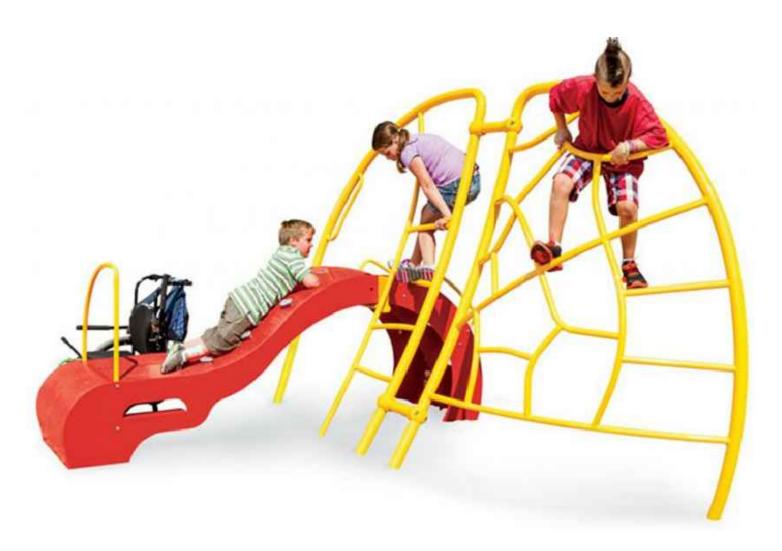

| NEW BENCH                           |
|                  | NEW LANDFILL AND RECYCLE RECEPTACLE |
|                  | NEW GRILL                           |
| 0<br>0<br>0<br>0 | NEW DRINKING FOUNTAIN               |
|                  | EXISTING PLAYGROUND AERA            |

EXISTING PLAYGROUND AERA

PROPOSED PLAYGROUND EXPANSION AREA

# CREAMERY PARK LAYOUT PLAN

SCALE: 1" = 10'-0"





PLAY STRUCTURE 2-5 YEAR OLD (TRADITIONAL)



TIRE SWING



**GROUP SWING** 



SPINNER BOWL













PLAY STRUCTURE 5-12 YEAR OLD (TRADITIONAL)

ARCH SWINGS

TRACK RIDE

SPINTASTIC



TODDLER SWING



ORBITRON



### PLAYGROUND EQUIPMENT









EXPRESSIONS SWING



#### VORTEX SPINNER



#### COMET SPINNER



UNITY DOME





PLAY WEB CLIMBER





ROUND THE BEND



### RIDGE BOULDER CLIMBER



#### TRIUMPH CLIMBER

TRI-GEO CLIMBER



#### ADVENTURE TUBE



SWAY BRIDGE

ROCKY RIDGE

## PLAYGROUND EQUIPMENT



#### NET CLIMBER

#### ROCK LOG





#### BOUNCE BUTTON





### MUSICAL PLAY EQUIPMENT







# PLAYGROUND EQUIPMENT

## DRUM CIRCLE





FITNESS STATIONS









## SPRING RIDER





DAIRY FARM THEME



NATURE THEME

# PLAYGROUND THEME OPTIONS





## SPORTS THEME

NO THEME