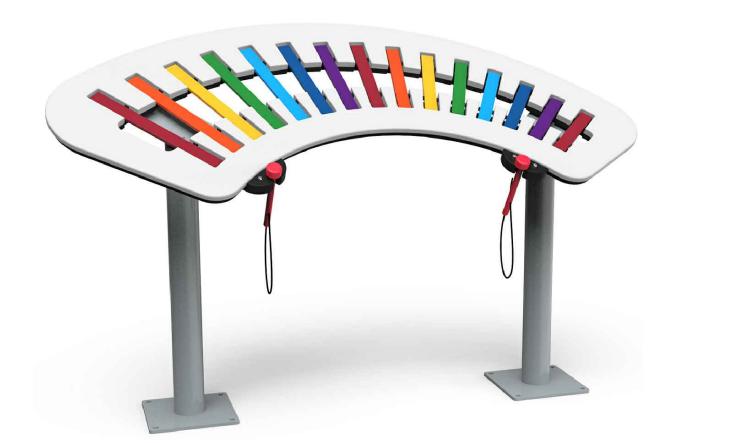

0<br>0 | NEW DRINKING FOUNTAIN               |
|                  | EXISTING PLAYGROUND AERA            |

EXISTING PLAYGROUND AERA

PROPOSED PLAYGROUND EXPANSION AREA

# CREAMERY PARK LAYOUT PLAN

SCALE: 1" = 10'-0"





PLAY STRUCTURE 2-5 YEAR OLD (TRADITIONAL)



TIRE SWING



**GROUP SWING** 



SPINNER BOWL













PLAY STRUCTURE 5-12 YEAR OLD (TRADITIONAL)

ARCH SWINGS

TRACK RIDE

SPINTASTIC



TODDLER SWING



ORBITRON



### PLAYGROUND EQUIPMENT









EXPRESSIONS SWING



#### VORTEX SPINNER



#### COMET SPINNER



UNITY DOME





PLAY WEB CLIMBER





ROUND THE BEND



### RIDGE BOULDER CLIMBER



#### TRIUMPH CLIMBER

TRI-GEO CLIMBER



#### ADVENTURE TUBE



SWAY BRIDGE

ROCKY RIDGE

## PLAYGROUND EQUIPMENT



#### NET CLIMBER

#### ROCK LOG





#### BOUNCE BUTTON





### MUSICAL PLAY EQUIPMENT







# PLAYGROUND EQUIPMENT

## DRUM CIRCLE





FITNESS STATIONS









## SPRING RIDER





DAIRY FARM THEME



NATURE THEME

# PLAYGROUND THEME OPTIONS





## SPORTS THEME

NO THEME