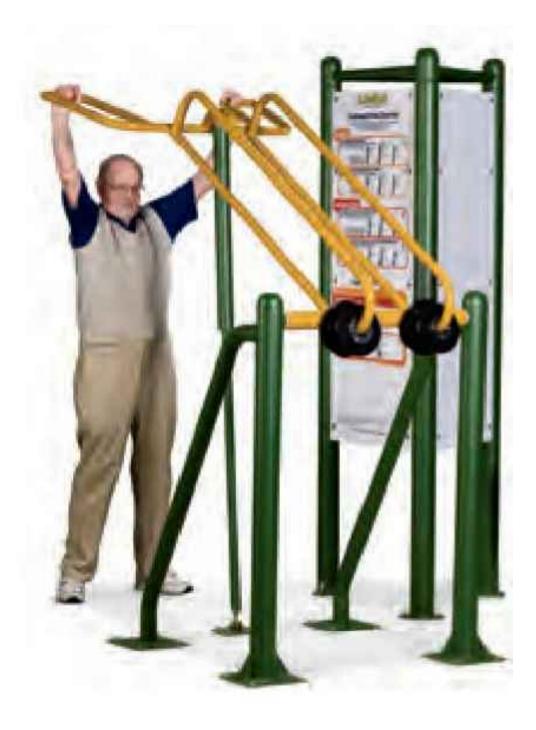

|

EXISTING PLAYGROUND AERA

PROPOSED PLAYGROUND EXPANSION AREA

# CREAMERY PARK LAYOUT PLAN

SCALE: 1" = 10'-0"





PLAY STRUCTURE 2-5 YEAR OLD (TRADITIONAL)



TIRE SWING



**GROUP SWING** 



SPINNER BOWL













PLAY STRUCTURE 5-12 YEAR OLD (TRADITIONAL)

ARCH SWINGS

TRACK RIDE

SPINTASTIC



TODDLER SWING



ORBITRON



### PLAYGROUND EQUIPMENT









EXPRESSIONS SWING



#### VORTEX SPINNER



#### COMET SPINNER



UNITY DOME





PLAY WEB CLIMBER





ROUND THE BEND



### RIDGE BOULDER CLIMBER



#### TRIUMPH CLIMBER

TRI-GEO CLIMBER



#### ADVENTURE TUBE



SWAY BRIDGE

ROCKY RIDGE

## PLAYGROUND EQUIPMENT



#### NET CLIMBER

#### ROCK LOG





#### BOUNCE BUTTON





### MUSICAL PLAY EQUIPMENT







# PLAYGROUND EQUIPMENT

## DRUM CIRCLE





FITNESS STATIONS









## SPRING RIDER





DAIRY FARM THEME



NATURE THEME

# PLAYGROUND THEME OPTIONS





## SPORTS THEME

NO THEME