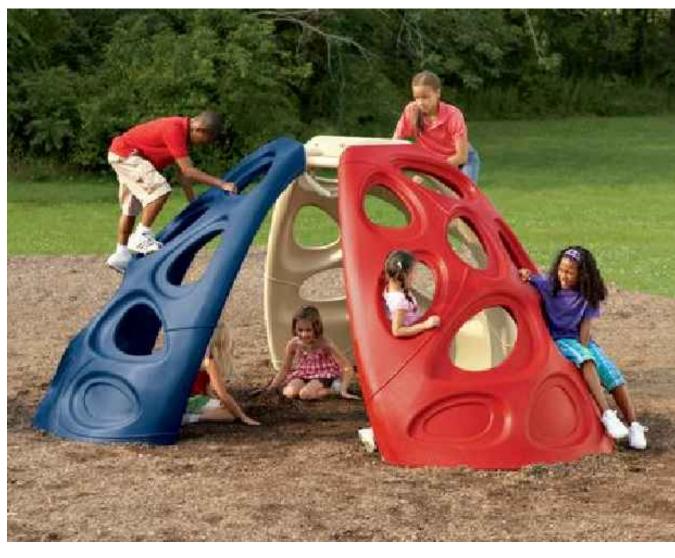

------------------------------------|
|                  | NEW BENCH                           |
|                  | NEW LANDFILL AND RECYCLE RECEPTACLE |
|                  | NEW GRILL                           |
| 0<br>0<br>0<br>0 | NEW DRINKING FOUNTAIN               |
|                  | EXISTING PLAYGROUND AERA            |

EXISTING PLAYGROUND AERA

PROPOSED PLAYGROUND EXPANSION AREA

# CREAMERY PARK LAYOUT PLAN

SCALE: 1" = 10'-0"





PLAY STRUCTURE 2-5 YEAR OLD (TRADITIONAL)



TIRE SWING



**GROUP SWING** 



SPINNER BOWL













PLAY STRUCTURE 5-12 YEAR OLD (TRADITIONAL)

ARCH SWINGS

TRACK RIDE

SPINTASTIC



TODDLER SWING



ORBITRON



### PLAYGROUND EQUIPMENT









EXPRESSIONS SWING



#### VORTEX SPINNER



#### COMET SPINNER



UNITY DOME





PLAY WEB CLIMBER





ROUND THE BEND



### RIDGE BOULDER CLIMBER



#### TRIUMPH CLIMBER

TRI-GEO CLIMBER



#### ADVENTURE TUBE



SWAY BRIDGE

ROCKY RIDGE

## PLAYGROUND EQUIPMENT



#### NET CLIMBER

#### ROCK LOG





#### BOUNCE BUTTON





### MUSICAL PLAY EQUIPMENT







# PLAYGROUND EQUIPMENT

## DRUM CIRCLE





FITNESS STATIONS









## SPRING RIDER





DAIRY FARM THEME



NATURE THEME

# PLAYGROUND THEME OPTIONS





## SPORTS THEME

NO THEME