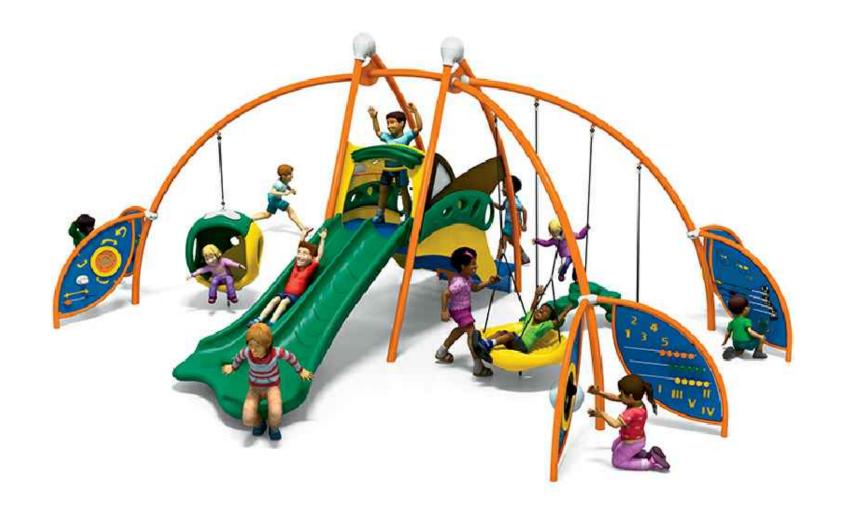

# CREAMERY PARK LAYOUT PLAN

SCALE: 1" = 10'-0"

PLAY STRUCTURE 2-5 YEAR OLD (TRADITIONAL)

TIRE SWING

**GROUP SWING** 

SPINNER BOWL

PLAY STRUCTURE 5-12 YEAR OLD (TRADITIONAL)

ARCH SWINGS

TRACK RIDE

SPINTASTIC

TODDLER SWING

ORBITRON