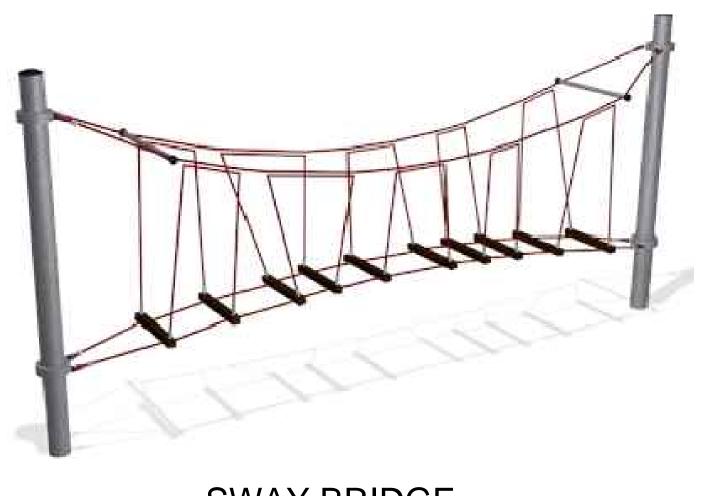

----------------|
|                  | NEW BENCH                           |
|                  | NEW LANDFILL AND RECYCLE RECEPTACLE |
|                  | NEW GRILL                           |
| 0<br>0<br>0<br>0 | NEW DRINKING FOUNTAIN               |
|                  | EXISTING PLAYGROUND AERA            |

EXISTING PLAYGROUND AERA

PROPOSED PLAYGROUND EXPANSION AREA

# CREAMERY PARK LAYOUT PLAN

SCALE: 1" = 10'-0"





PLAY STRUCTURE 2-5 YEAR OLD (TRADITIONAL)



TIRE SWING



**GROUP SWING** 



SPINNER BOWL













PLAY STRUCTURE 5-12 YEAR OLD (TRADITIONAL)

ARCH SWINGS

TRACK RIDE

SPINTASTIC



TODDLER SWING



ORBITRON



### PLAYGROUND EQUIPMENT









EXPRESSIONS SWING



#### VORTEX SPINNER



#### COMET SPINNER



UNITY DOME





PLAY WEB CLIMBER





ROUND THE BEND



### RIDGE BOULDER CLIMBER



#### TRIUMPH CLIMBER

TRI-GEO CLIMBER



#### ADVENTURE TUBE



SWAY BRIDGE

ROCKY RIDGE

## PLAYGROUND EQUIPMENT



#### NET CLIMBER

#### ROCK LOG





#### BOUNCE BUTTON





### MUSICAL PLAY EQUIPMENT







# PLAYGROUND EQUIPMENT

## DRUM CIRCLE





FITNESS STATIONS









## SPRING RIDER





DAIRY FARM THEME



NATURE THEME

# PLAYGROUND THEME OPTIONS





## SPORTS THEME

NO THEME