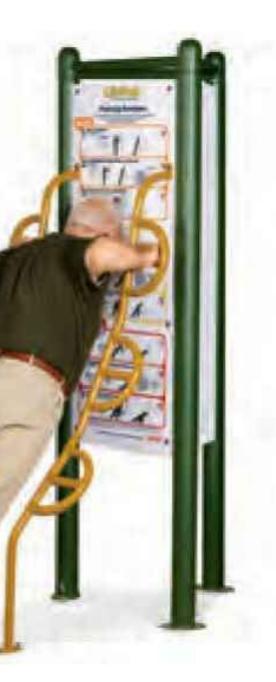

|

EXISTING PLAYGROUND AERA

PROPOSED PLAYGROUND EXPANSION AREA

# CREAMERY PARK LAYOUT PLAN

SCALE: 1" = 10'-0"





PLAY STRUCTURE 2-5 YEAR OLD (TRADITIONAL)



TIRE SWING



**GROUP SWING** 



SPINNER BOWL













PLAY STRUCTURE 5-12 YEAR OLD (TRADITIONAL)

ARCH SWINGS

TRACK RIDE

SPINTASTIC



TODDLER SWING



ORBITRON



### PLAYGROUND EQUIPMENT









EXPRESSIONS SWING



#### VORTEX SPINNER



#### COMET SPINNER



UNITY DOME





PLAY WEB CLIMBER





ROUND THE BEND



### RIDGE BOULDER CLIMBER



#### TRIUMPH CLIMBER

TRI-GEO CLIMBER



#### ADVENTURE TUBE



SWAY BRIDGE

ROCKY RIDGE

## PLAYGROUND EQUIPMENT



#### NET CLIMBER

#### ROCK LOG





#### BOUNCE BUTTON





### MUSICAL PLAY EQUIPMENT







# PLAYGROUND EQUIPMENT

## DRUM CIRCLE





FITNESS STATIONS









## SPRING RIDER





DAIRY FARM THEME



NATURE THEME

# PLAYGROUND THEME OPTIONS





## SPORTS THEME

NO THEME