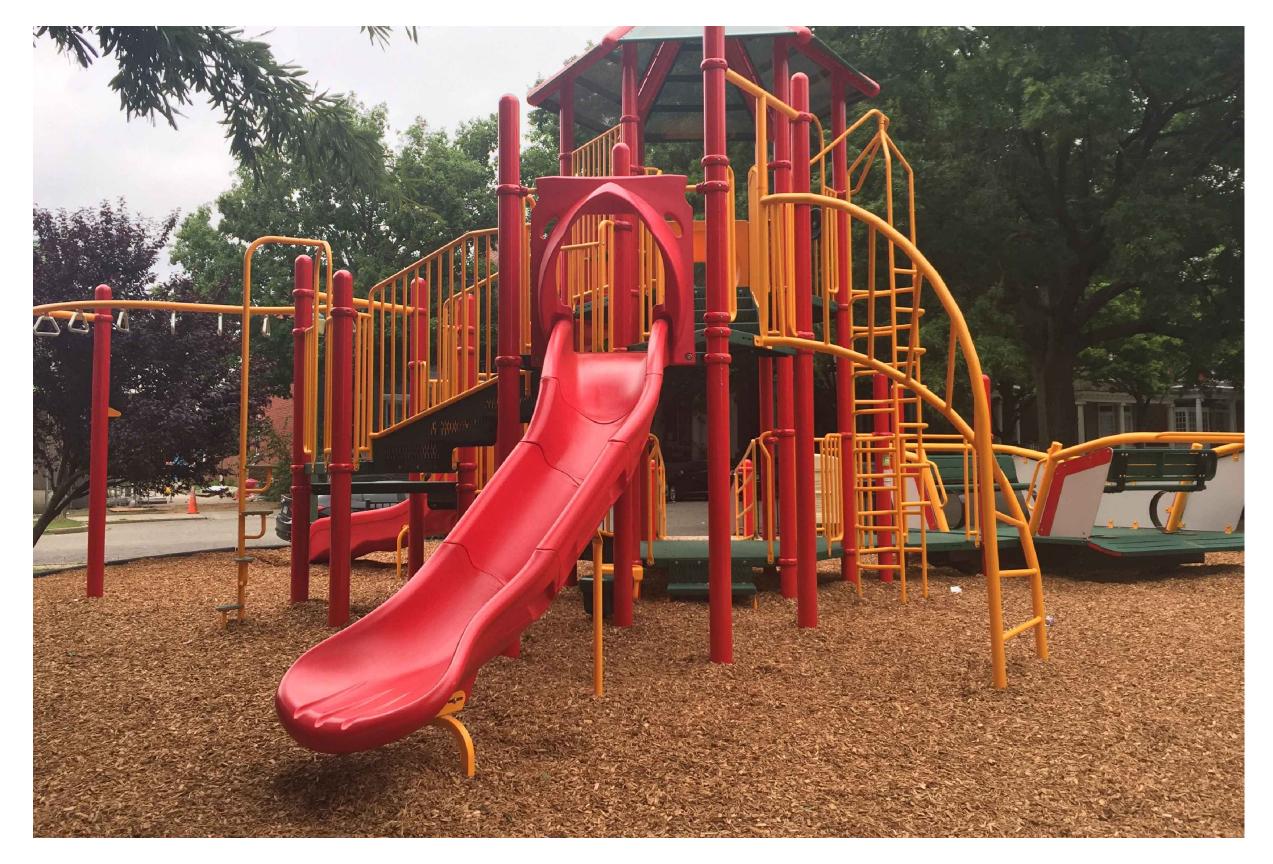

UT PLAN

SCALE: 1" = 10'-0"





PLAY STRUCTURE 2-5 YEAR OLD (TRADITIONAL)



TIRE SWING



**GROUP SWING** 



SPINNER BOWL













PLAY STRUCTURE 5-12 YEAR OLD (TRADITIONAL)

ARCH SWINGS

TRACK RIDE

SPINTASTIC



TODDLER SWING



ORBITRON



### PLAYGROUND EQUIPMENT









EXPRESSIONS SWING



#### VORTEX SPINNER



#### COMET SPINNER



UNITY DOME





PLAY WEB CLIMBER





ROUND THE BEND



### RIDGE BOULDER CLIMBER



#### TRIUMPH CLIMBER

TRI-GEO CLIMBER



#### ADVENTURE TUBE



SWAY BRIDGE

ROCKY RIDGE

## PLAYGROUND EQUIPMENT



#### NET CLIMBER

#### ROCK LOG





#### BOUNCE BUTTON





### MUSICAL PLAY EQUIPMENT







# PLAYGROUND EQUIPMENT

## DRUM CIRCLE





FITNESS STATIONS









## SPRING RIDER





DAIRY FARM THEME



NATURE THEME

# PLAYGROUND THEME OPTIONS





## SPORTS THEME

NO THEME