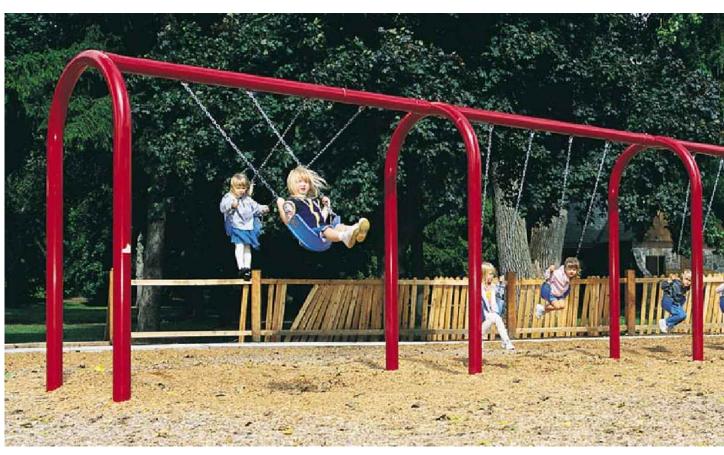

# CREAMERY PARK LAYOUT PLAN

SCALE: 1" = 10'-0"

PLAY STRUCTURE 2-5 YEAR OLD (TRADITIONAL)

TIRE SWING

**GROUP SWING** 

SPINNER BOWL

PLAY STRUCTURE 5-12 YEAR OLD (TRADITIONAL)

ARCH SWINGS