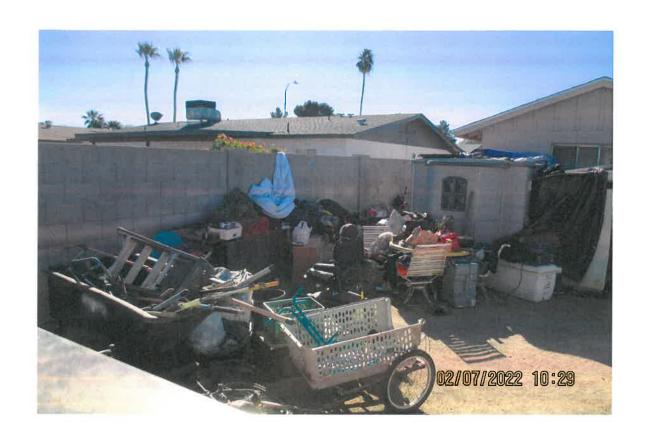

FISCAL IMPACT: \$6810.00 for abatement request, including Items in the front and back yards of the property. Security on site

**RECOMMENDATION**: Staff – Approval

**BACKGROUND INFORMATION:** City of Tempe – Code Compliance Section requests approval to abate items in violation of the Tempe City Code at the MERCER PROPERTY (CE217002). The details of this case represent several months of correspondence for compliance with the property owner. Staff requests the approval of abatement of the following nuisance items under Complaint CE217002: including Items in the front and back yards of the property. The request includes the following:

#### **COMMENTS:**

Code Compliance is requesting approval to abate the Mercer Property located at 2112 E. Freemont Drive in the R1-6, Single Family Residential District. This case was initiated 11/15/2021 following which Code Compliance has attempted to obtain compliance through correspondence with the property owner regarding violations of the Tempe City Code.

Without the intervention of abatement the property will continue to deteriorate. It is therefore requested that the City of Tempe Community Development Hearing Officer approve the abatement of this public nuisance in accordance with Section 21-53 of the Tempe City Code.