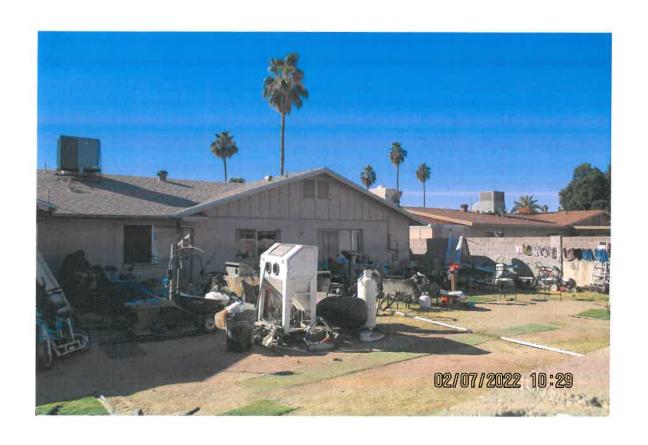

FISCAL IMPACT: \$6810.00 for abatement request, including Items in the front and back yards of the property. Security on site

**RECOMMENDATION**: Staff – Approval

**BACKGROUND INFORMATION:** City of Tempe – Code Compliance Section requests approval to abate items in violation of the Tempe City Code at the MERCER PROPERTY (CE217002). The details of this case represent several months of correspondence for compliance with the property owner. Staff requests the approval of abatement of the following nuisance items under Complaint CE217002: including Items in the front and back yards of the property. The request includes the following:

#### **COMMENTS:**

Code Compliance is requesting approval to abate the Mercer Property located at 2112 E. Freemont Drive in the R1-6, Single Family Residential District. This case was initiated 11/15/2021 following which Code Compliance has attempted to obtain compliance through correspondence with the property owner regarding violations of the Tempe City Code.

Without the intervention of abatement the property will continue to deteriorate. It is therefore requested that the City of Tempe Community Development Hearing Officer approve the abatement of this public nuisance in accordance with Section 21-53 of the Tempe City Code.