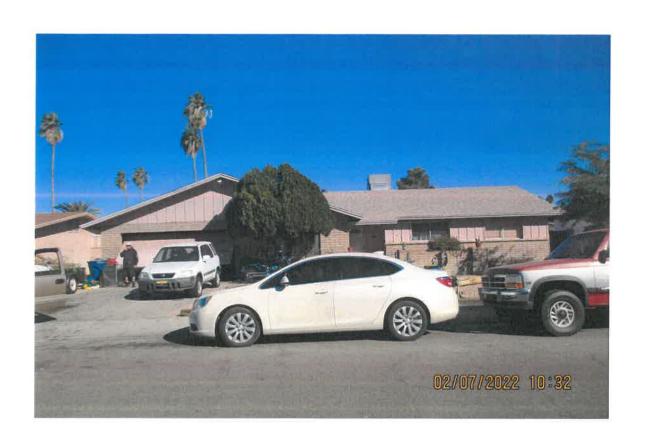

FISCAL IMPACT: \$6810.00 for abatement request, including Items in the front and back yards of the property. Security on site

**RECOMMENDATION**: Staff – Approval

**BACKGROUND INFORMATION:** City of Tempe – Code Compliance Section requests approval to abate items in violation of the Tempe City Code at the MERCER PROPERTY (CE217002). The details of this case represent several months of correspondence for compliance with the property owner. Staff requests the approval of abatement of the following nuisance items under Complaint CE217002: including Items in the front and back yards of the property. The request includes the following:

#### **COMMENTS:**

Code Compliance is requesting approval to abate the Mercer Property located at 2112 E. Freemont Drive in the R1-6, Single Family Residential District. This case was initiated 11/15/2021 following which Code Compliance has attempted to obtain compliance through correspondence with the property owner regarding violations of the Tempe City Code.

Without the intervention of abatement the property will continue to deteriorate. It is therefore requested that the City of Tempe Community Development Hearing Officer approve the abatement of this public nuisance in accordance with Section 21-53 of the Tempe City Code.