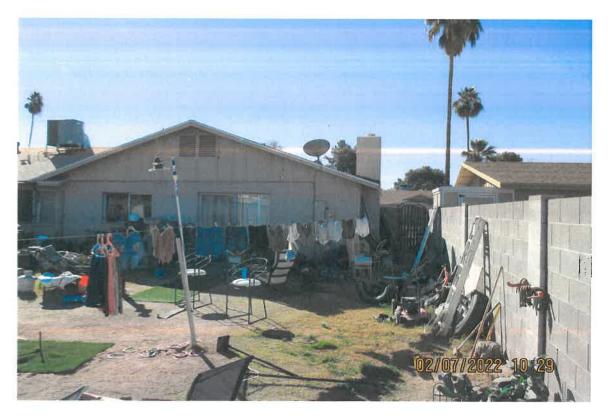

FISCAL IMPACT: \$6810.00 for abatement request, including Items in the front and back yards of the property. Security on site

**RECOMMENDATION**: Staff – Approval

**BACKGROUND INFORMATION:** City of Tempe – Code Compliance Section requests approval to abate items in violation of the Tempe City Code at the MERCER PROPERTY (CE217002). The details of this case represent several months of correspondence for compliance with the property owner. Staff requests the approval of abatement of the following nuisance items under Complaint CE217002: including Items in the front and back yards of the property. The request includes the following:

#### **COMMENTS:**

Code Compliance is requesting approval to abate the Mercer Property located at 2112 E. Freemont Drive in the R1-6, Single Family Residential District. This case was initiated 11/15/2021 following which Code Compliance has attempted to obtain compliance through correspondence with the property owner regarding violations of the Tempe City Code.

Without the intervention of abatement the property will continue to deteriorate. It is therefore requested that the City of Tempe Community Development Hearing Officer approve the abatement of this public nuisance in accordance with Section 21-53 of the Tempe City Code.