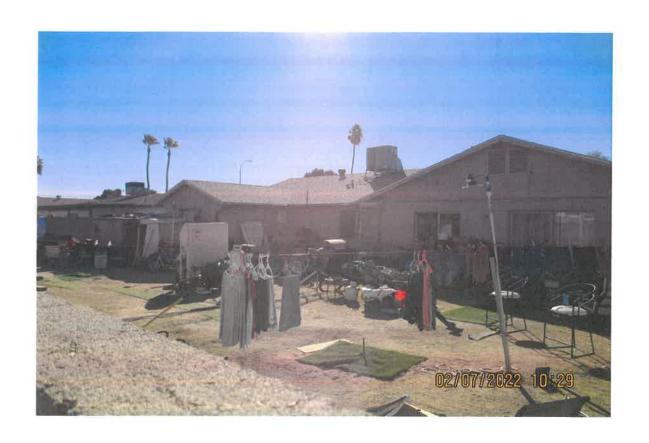

FISCAL IMPACT: \$6810.00 for abatement request, including Items in the front and back yards of the property. Security on site

**RECOMMENDATION**: Staff – Approval

**BACKGROUND INFORMATION:** City of Tempe – Code Compliance Section requests approval to abate items in violation of the Tempe City Code at the MERCER PROPERTY (CE217002). The details of this case represent several months of correspondence for compliance with the property owner. Staff requests the approval of abatement of the following nuisance items under Complaint CE217002: including Items in the front and back yards of the property. The request includes the following:

#### **COMMENTS:**

Code Compliance is requesting approval to abate the Mercer Property located at 2112 E. Freemont Drive in the R1-6, Single Family Residential District. This case was initiated 11/15/2021 following which Code Compliance has attempted to obtain compliance through correspondence with the property owner regarding violations of the Tempe City Code.

Without the intervention of abatement the property will continue to deteriorate. It is therefore requested that the City of Tempe Community Development Hearing Officer approve the abatement of this public nuisance in accordance with Section 21-53 of the Tempe City Code.