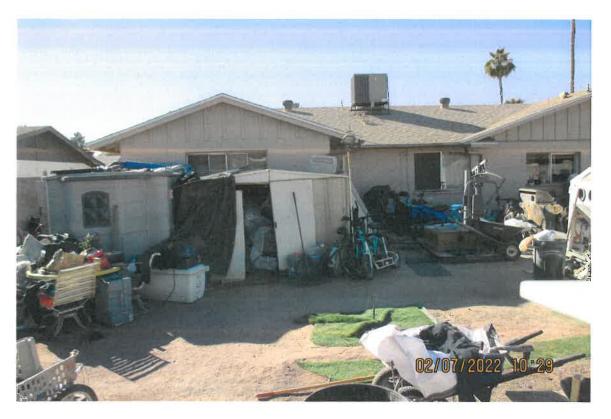

FISCAL IMPACT: \$6810.00 for abatement request, including Items in the front and back yards of the property. Security on site

**RECOMMENDATION**: Staff – Approval

**BACKGROUND INFORMATION:** City of Tempe – Code Compliance Section requests approval to abate items in violation of the Tempe City Code at the MERCER PROPERTY (CE217002). The details of this case represent several months of correspondence for compliance with the property owner. Staff requests the approval of abatement of the following nuisance items under Complaint CE217002: including Items in the front and back yards of the property. The request includes the following:

#### **COMMENTS:**

Code Compliance is requesting approval to abate the Mercer Property located at 2112 E. Freemont Drive in the R1-6, Single Family Residential District. This case was initiated 11/15/2021 following which Code Compliance has attempted to obtain compliance through correspondence with the property owner regarding violations of the Tempe City Code.

Without the intervention of abatement the property will continue to deteriorate. It is therefore requested that the City of Tempe Community Development Hearing Officer approve the abatement of this public nuisance in accordance with Section 21-53 of the Tempe City Code.