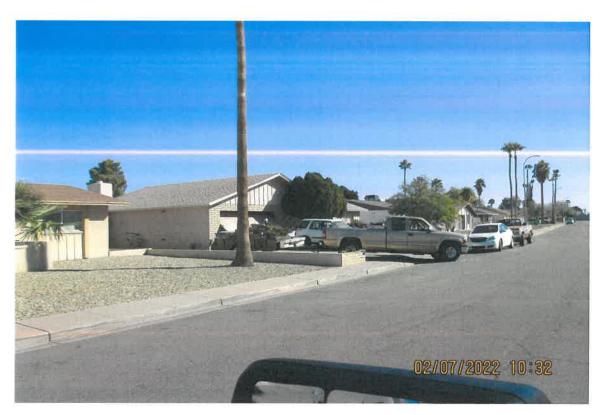

FISCAL IMPACT: \$6810.00 for abatement request, including Items in the front and back yards of the property. Security on site

**RECOMMENDATION**: Staff – Approval

**BACKGROUND INFORMATION:** City of Tempe – Code Compliance Section requests approval to abate items in violation of the Tempe City Code at the MERCER PROPERTY (CE217002). The details of this case represent several months of correspondence for compliance with the property owner. Staff requests the approval of abatement of the following nuisance items under Complaint CE217002: including Items in the front and back yards of the property. The request includes the following:

#### **COMMENTS:**

Code Compliance is requesting approval to abate the Mercer Property located at 2112 E. Freemont Drive in the R1-6, Single Family Residential District. This case was initiated 11/15/2021 following which Code Compliance has attempted to obtain compliance through correspondence with the property owner regarding violations of the Tempe City Code.

Without the intervention of abatement the property will continue to deteriorate. It is therefore requested that the City of Tempe Community Development Hearing Officer approve the abatement of this public nuisance in accordance with Section 21-53 of the Tempe City Code.