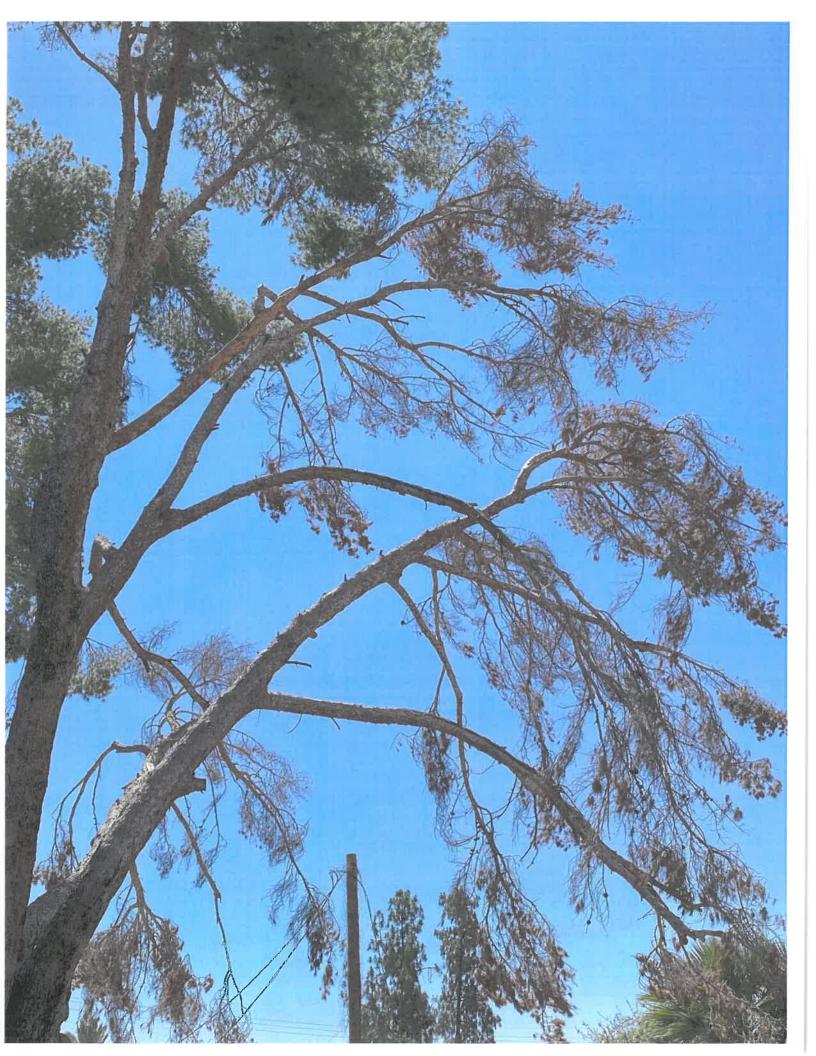

02.08.22: At the second inspection no corrective actions had taken place and a final notice was mailed. The notice also included dead tree limbs and the deteriorating state of the pine tree.

02.11.22: Additional complaints were received regarding the ongoing, deteriorated state of a pine tree on the front yard including the junk / debris underneath the carport.

## CC 21-3.b.8

Any landscaping, visible from public property, that is substantially dead, damaged, or characterized by
uncontrolled growth, or presents a deteriorated appearance; uncultivated plants, weeds, tall grass, uncultivated
shrubs or growth (whether growing or otherwise) higher than twelve (12) inches; or any dead trees, bushes,
shrubs or portions thereof, including stumps; or any palm or similar type tree having dead or dry fronds
descending downward from the base of the lowest living frond more than eight (8) feet or dry fronds longer than
five (5) feet and closer than eight (8) feet to the ground

#### 2. REMOVE ALL DEAD TREE LIMBS FROM PINE TRESS FRONT YARD AREAS

Upon receipt of the Hearing Officer approval to abate this public nuisance, the necessary work will be performed at the expense of the property owner. The cost of this work will be **\$2,927.00**. In addition to the actual cost of abatement, an administrative charge of fifteen (15) percent of the actual cost of abatement or three hundred (\$300) dollars, whichever is greater, for expenses incurred by the city for abatement procedures, and the cost of recording liens and releases will be charged. The recorded lien may bear interest at the legal rate for judgments in the State of Arizona. Administrative charges and the cost of recording liens and releases shall become a lien on the property whether or not the public nuisance is abated by the City.