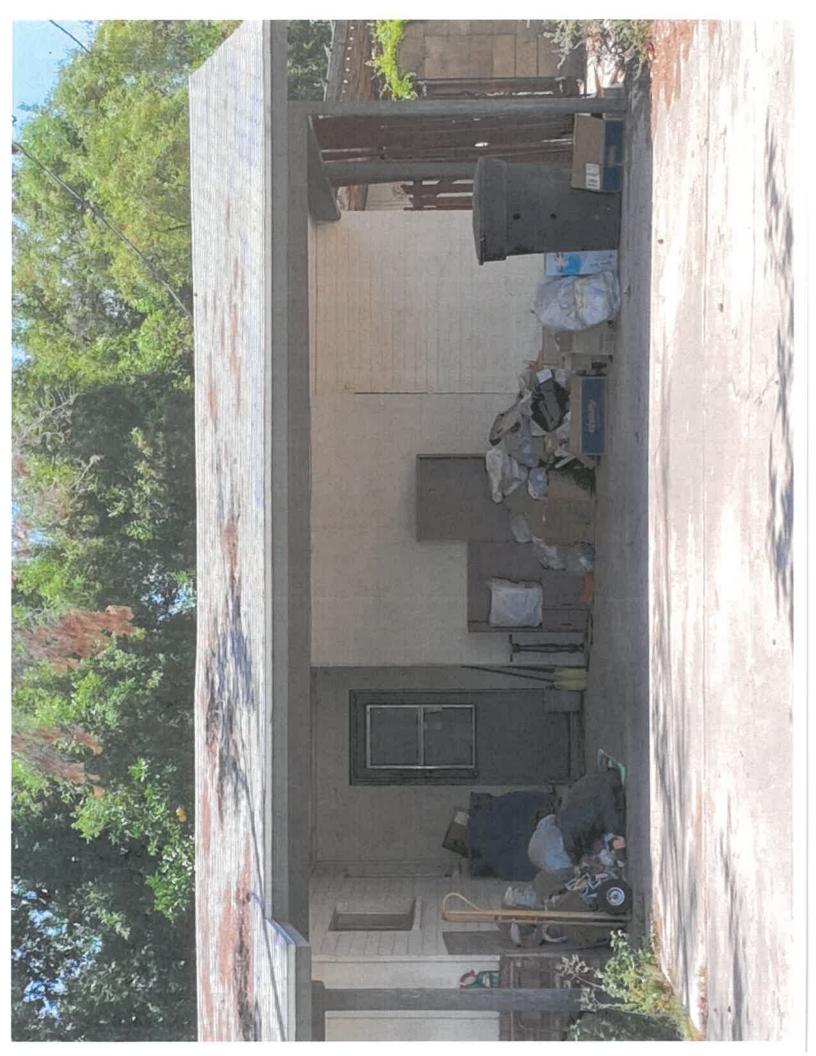

# FINDINGS:

01.24.22: Anonymous complaint were received regarding junk / debris underneath the carport and visible from public access points. This was verified and a first notice was mailed to the property owner.

#### CC 21-3.b.1

• Filthy, littered, debris or trash-covered exterior areas, including exterior areas under any roof not enclosed by the walls, doors or windows of any building; including, but not limited to, areas that contain items such as cans, bottles, wood, metal, plastic, rags, boxes, paper, tires, auto parts; unused, inoperable, worn out or discarded appliances or other household items; lumber, scrap iron, tin and other metal not neatly piled, or anything whatsoever that is or may become a hazard to public health and safety, or that may harbor insect, rodent or vermin infestation. This subsection shall not be deemed to include items kept in covered bins or metal receptacles approved by the County Health Officer or this Code or any other ordinance of the City

#### 1. REMOVE ALL JUNK / DEBRIS FROM YOUR CARPORT AND FRONT YARD AREAS