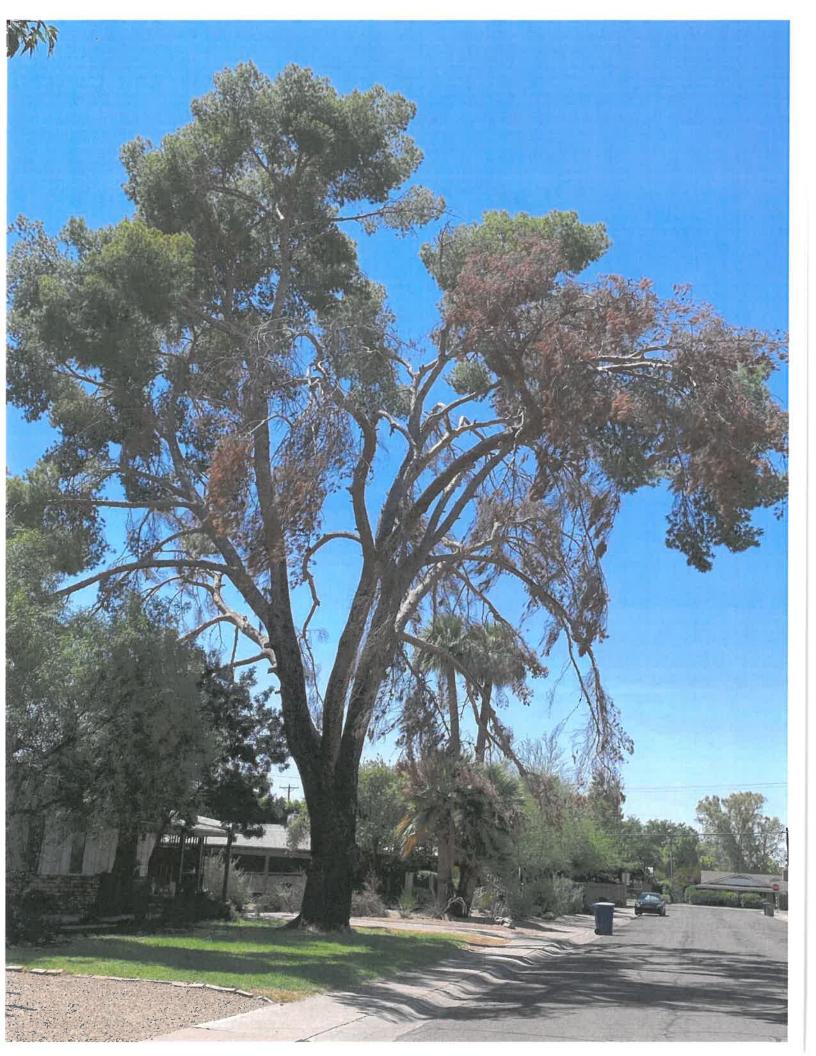

01.28.22: Additional anonymous complaints are received regarding the deteriorated state of a pine tree on the front yard including the junk / debris. Mrs. Robinson contacted management frustrated with the notice and threatened legal action but would not respond to communication efforts via phone nor email.

## CC 21-3.b.8

Any landscaping, visible from public property, that is substantially dead, damaged, or characterized by
uncontrolled growth, or presents a deteriorated appearance; uncultivated plants, weeds, tall grass, uncultivated
shrubs or growth (whether growing or otherwise) higher than twelve (12) inches; or any dead trees, bushes,
shrubs or portions thereof, including stumps; or any palm or similar type tree having dead or dry fronds
descending downward from the base of the lowest living frond more than eight (8) feet or dry fronds longer than
five (5) feet and closer than eight (8) feet to the ground

#### 2. REMOVE ALL DEAD TREE LIMBS FROM PINE TRESS FRONT YARD AREAS

Upon receipt of the Hearing Officer approval to abate this public nuisance, the necessary work will be performed at the expense of the property owner. The cost of this work will be **\$2,927.00**. In addition to the actual cost of abatement, an administrative charge of fifteen (15) percent of the actual cost of abatement or three hundred (\$300) dollars, whichever is greater, for expenses incurred by the city for abatement procedures, and the cost of recording liens and releases will be charged. The recorded lien may bear interest at the legal rate for judgments in the State of Arizona. Administrative charges and the cost of recording liens and releases shall become a lien on the property whether or not the public nuisance is abated by the City.