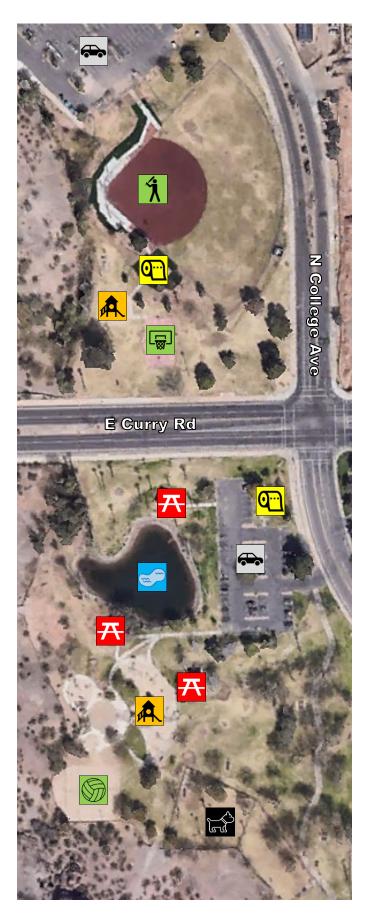

www.tempe.gov/recreation • www.tempe.gov/parks • www.tempe.gov/parkreservations

Ballfield [R]
Basketball Court (Outdoor); 1 Full Court
Dog Park
Lake/Pond
Parking
Playground
Ramada: North, Center & South Ramadas • Each ramada: 64 seat capacity, 8 tables, 1 grill [R]
Restroom
Volleyball (Sand); 2 Courts: East & West [R]
Other park amenities:

Benches, grills, picnic tables

## Additional Information:

**[R]**=Reservable. Visit <u>www.tempe.gov/parkreservations</u> for information on reserving a ramada or field/court, as well as additional information regarding:

- Beer permits
- Large group reservation information
- Park maps
- Parks Code of Conduct
- Vendor approval process and certificates of insurance information for park reservations